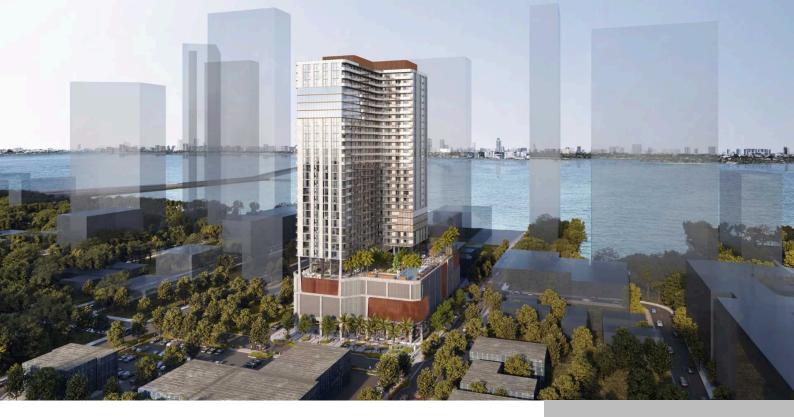

### 2900 TERRACE EDGEWATER

https://miamipre.com

This residential project is coming soon. 2900 Terrace will feature 629,829 square feet of space, including 324 residential units, 22,354 square feet of office space, 13,108 square feet of commercial space, and 515 parking spaces. Modern coworking spaces will feature podcast studios and a content creator studio. Outdoor amenities include a swimming pool, cabanas, and [...]

## **Basics**

**Date added:** Added 12 months ago **Type:** Condominium

**Bedrooms:** 1 bedroom, 2 bedrooms, 3 bedrooms **Bathrooms:** 1, 2, 3

**Bedrooms short:** 1-3 **Year built:** 2026 sq ft

**Total residences: 324 Floors: 35** floors

Unit view: City view, Bay view Developer: LNDMRK Development and Oak

**Row Equities** 

Architect: Arquitectonica