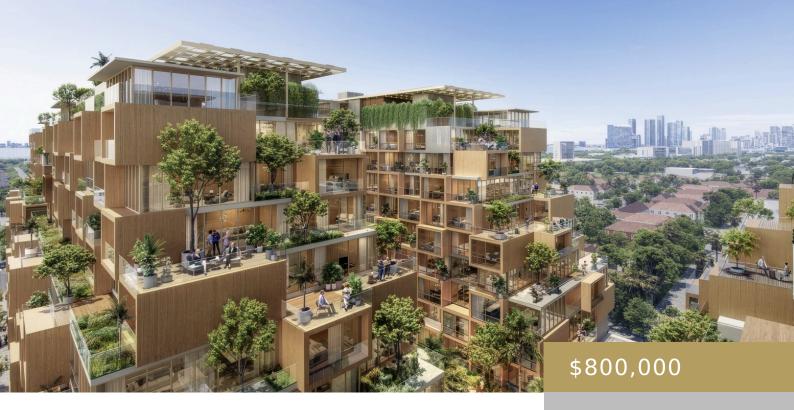

#### **HOUSE BY SHIGERU BAN MIAMI**

https://miamipre.com

This residential project is coming soon House by YAKOL Capital is a 320-unit biophilic condominium in Miami designed by renowned Japanese architect Shigeru Ban. Located at 237 N.E. 54th Street, the project offers attainable luxury with residences starting in the low \$300,000s. Blending natural elements with modern architecture, House promotes sustainability and well-being through [...]

# **Basics**

**Date added:** Added 3 months ago

**Prices from:** \$800,000

**Bedrooms:** 1 bedroom, 2 bedrooms, 3 bedrooms, 4 bedrooms

**Bedrooms short:** 1-4

Start sales: 2025 sq ft

**Total residences: 320** 

Unit view: City view

Architect: Shigeru Ban

Type: Condominium

**Prices to:** \$6,000,000

**Bathrooms:** 1, 2, 3, 4

Year built: 2029 sq ft

**Start sales month:** September

Floors: 12 floors