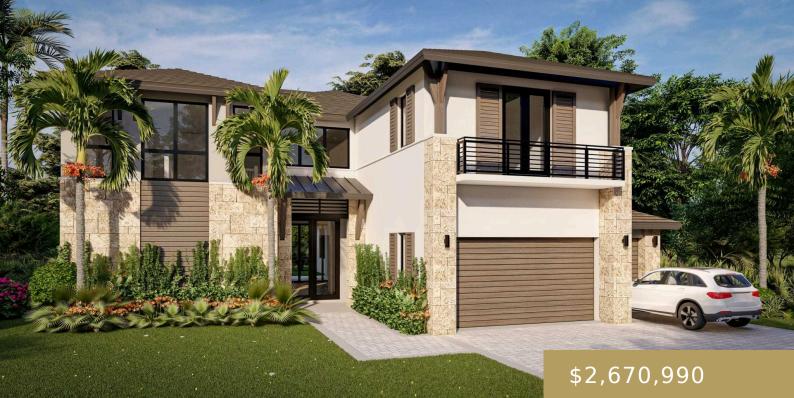

## Basics

Date added: Added 8 months ago Prices from: \$2,670,990 Bedrooms: 4 bedrooms Bedrooms short: 4-6 Start sales: 2023 sq ft Total residences: 26 Sizes from: 4234 HOA: \$445 Developer: CC Homes

Type: Houses Prices to: \$3,970,990 Bathrooms: 3, 4 Year built: 2024 sq ft Start sales month: May Floors: 2 floors Sizes to: 6781 Rental Rules: Long-term rentals Furnished: No