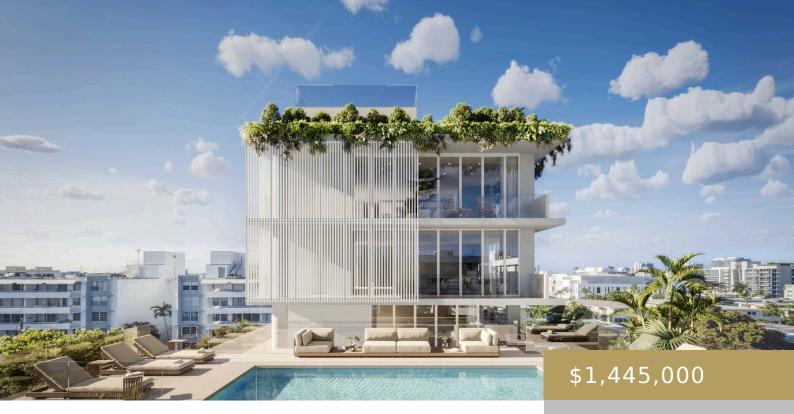

## SOLINA BAY HARBOR ISLANDS

https://miamipre.com

Solina Bay Harbor Islands is a boutique residential development located in the exclusive community of Bay Harbor Islands, Miami. This luxury building offers a collection of beautifully appointed residences with modern finishes and thoughtful design. The design prioritizes privacy, with only 1 or 2 residences per floor, expansive interior living areas, and personal balconies within [...]

## **Basics**

Condominium

×

Date added: Added 1 year ago Type: Condominium Prices from: \$1,445,000 **Prices to:** \$2,275,000 Bedrooms: 2 bedrooms, 3 bedrooms, 4 bedrooms, Penthouses Bathrooms: 2, 3, 4 Bedrooms short: 2-4 Year built: 2025 sq ft Start sales: 2023 sq ft Start sales month: August **Total residences:** 9 Floors: 7 floors Sizes from: 1061 Sizes to: 2100 Unit view: City view, Bay view HOA: \$1.05/sqft Rental Rules: Long-term rentals **Developer:** REDHOEK+Partners Architect: CLA+D Interior Designer: CLA+D Furnished: No

Features list: AMENITIESPool with city and ocean views

• Private courtyard lounge

sch: fire

First Payment: Contract 20

Third Payment: Commencement pouring foundation 10

Second Payment: Commencement of construction 10