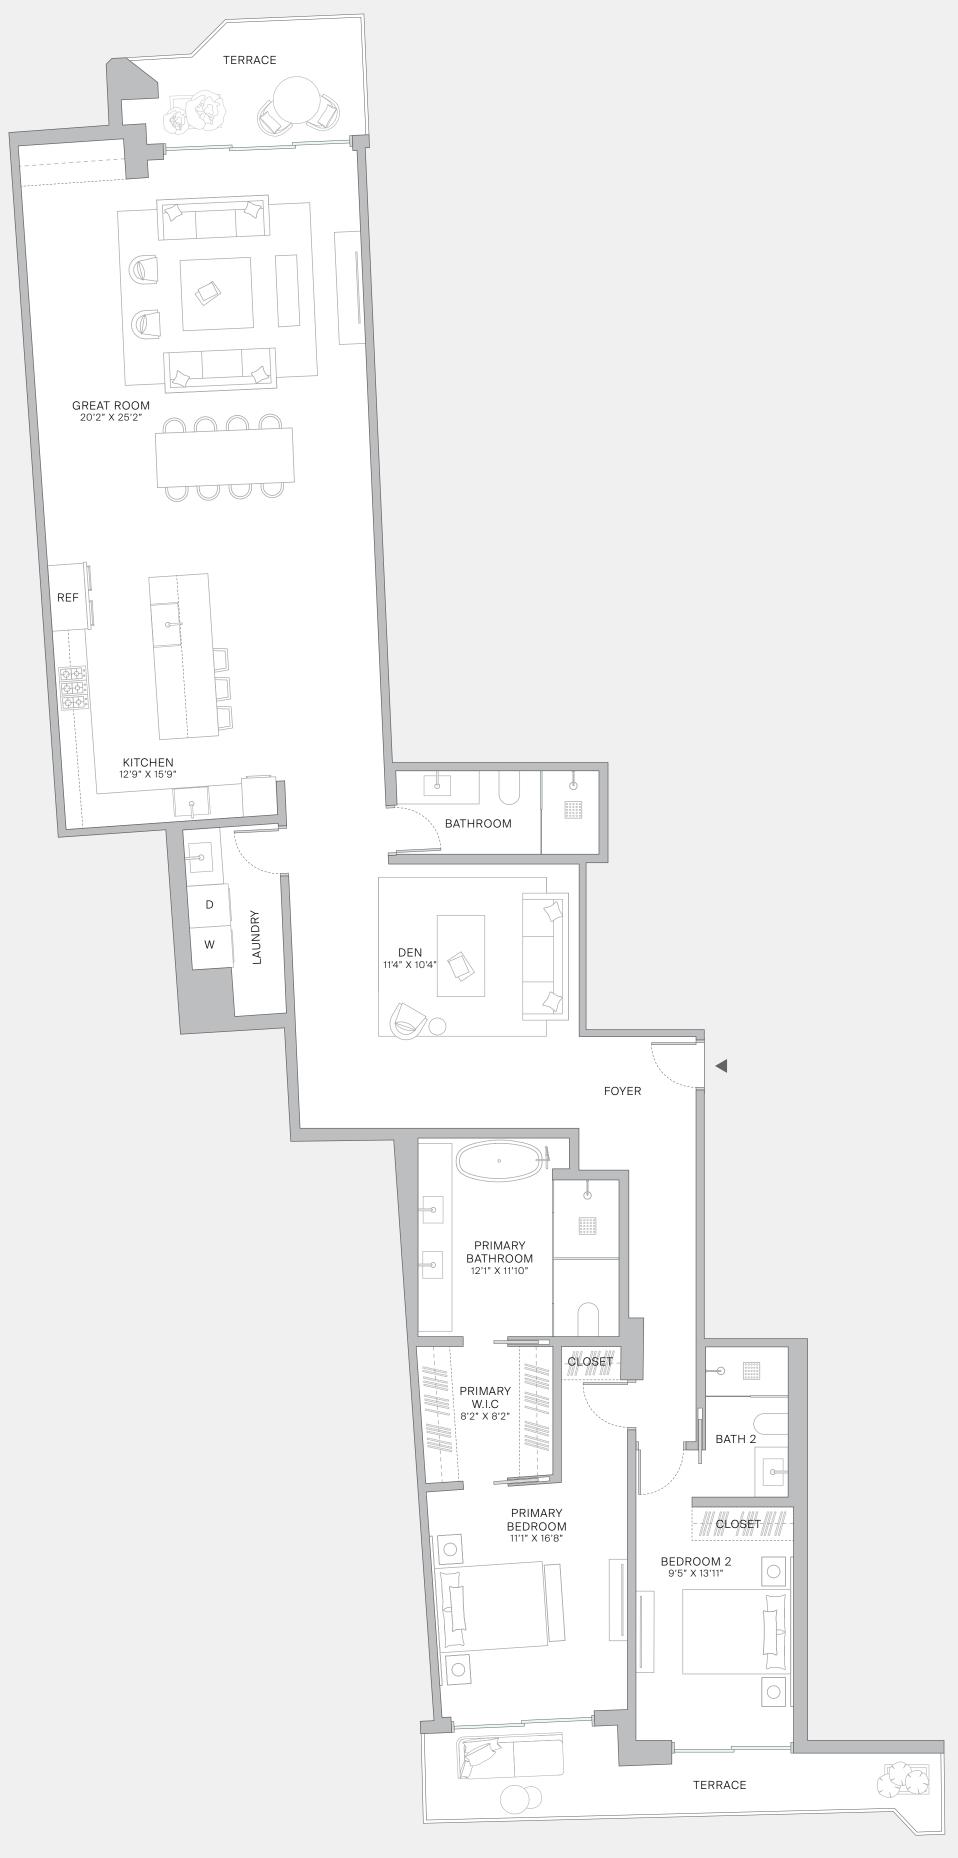

## Residence 403

2 BEDROOM + DEN 3 BATHROOM

INTERIOR 2,137 SF / 198 SM

EXTERIOR 205 SF / 19 SM

200 01 7 10 0101

TOTAL **2,342 SF / 217 SM** 

EAST BAY HARBOR DRIVE

© ORAL REPRESENTATIONS CANNOT BE RELIED UPON AS CORRECTLY STATING REPRESENTATIONS OF THE DEVELOPER. FOR CORRECT REPRESENTATIONS, MAKE REFERENCE TO THIS BROCHURE AND TO THE DOCUMENTS REQUIRED BY SECTION 718.503, FLORIDA STATUTES, TO BE FURNISHED BY A DEVELOPER TO A BUYER OR LESSEE.