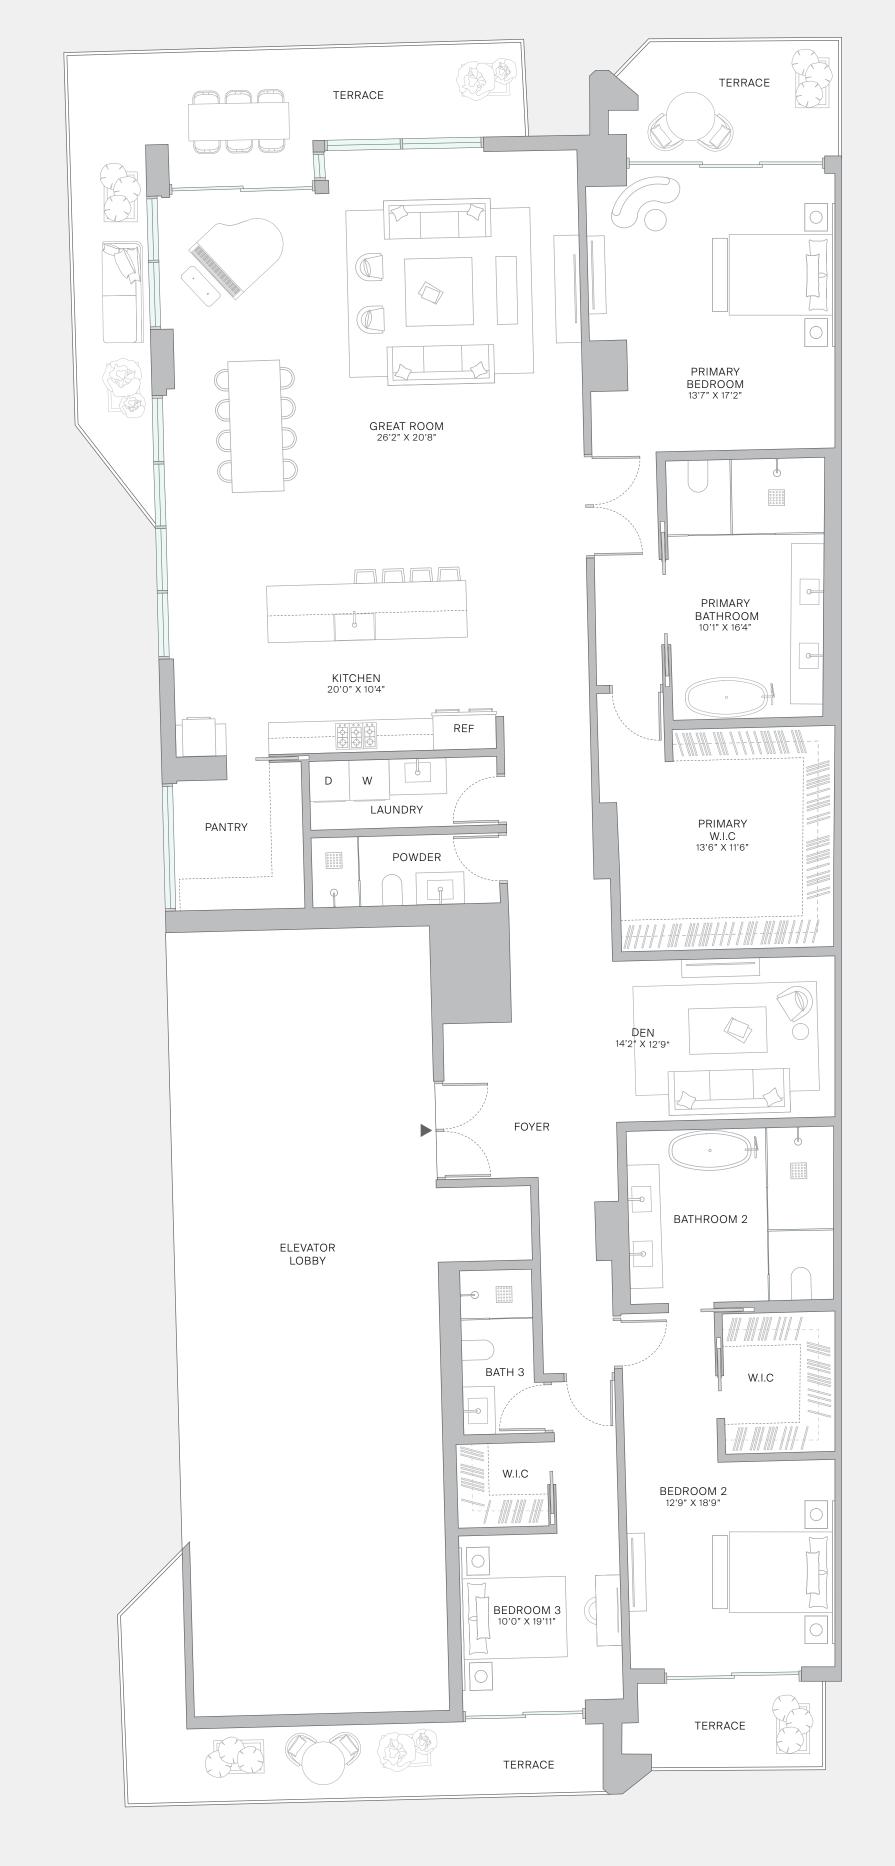

## Residence 603

3 BEDROOM + DEN 4 BATHROOM

INTERIOR 3,224 SF / 299 SM

EXTERIOR 579 SF / 54 SM

TOTAL 3,803 SF / 353 SM

This is not intended to be an offer to sell, or solicitation to buy, condominium units to residents of any jurisdiction where prohibited by law, and your eligibility for purchase will depend upon your state of residency. This offering is made only by the prospectus for the condominium and no statement should be relied upon if not made in the prospectus. The features, plans and specifications described or depicted herein are proposed only, and the Developer reserves the right to modify, revise or withdraw any or all of same in its sole discretion and without prior notice. Stated dimensions are measured to the exterior boundaries of the