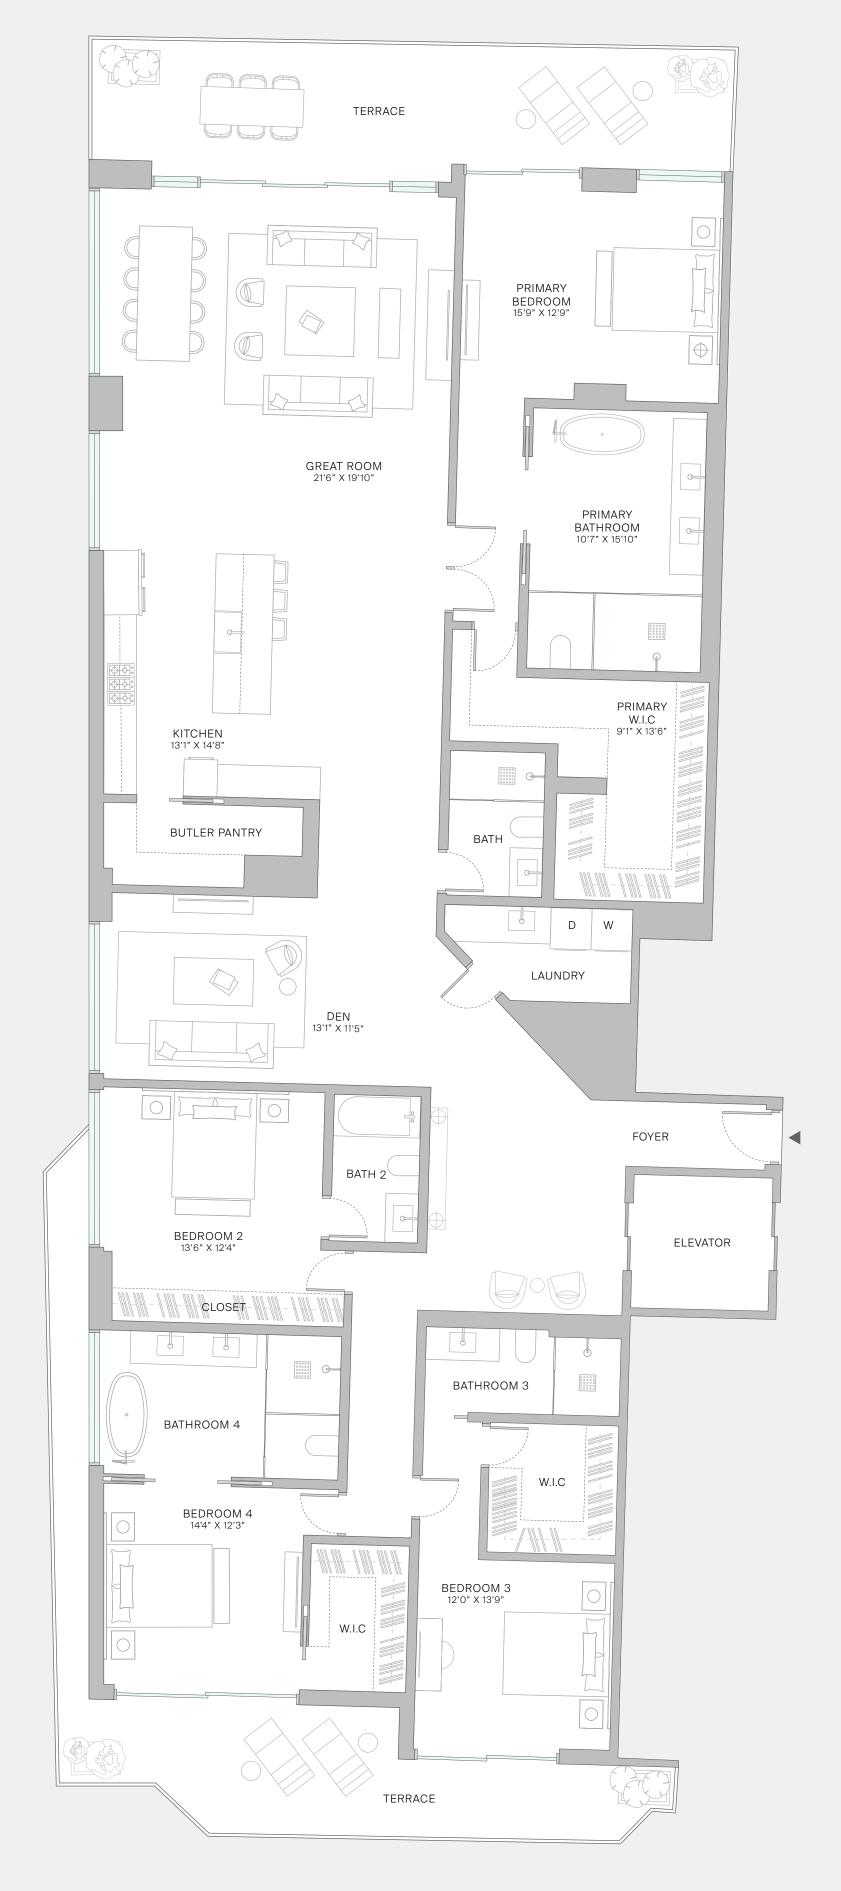

## Residence 606

4 BEDROOM + DEN 5 BATHROOM

INTERIOR 3,421 SF / 317 SM

EXTERIOR 579 SF / 53 SM

TOTAL 4,000 SF / 371 SM

© ORAL REPRESENTATIONS CANNOT BE RELIED UPON AS CORRECTLY STATING REPRESENTATIONS OF THE DEVELOPER. FOR CORRECT REPRESENTATIONS, MAKE REFERENCE TO THIS BROCHURE AND TO THE DOCUMENTS REQUIRED BY SECTION 718.503, FLORIDA STATUTES, TO BE FURNISHED BY A DEVELOPER TO A BUYER OR LESSEE.