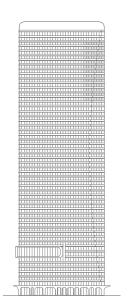

## SKY RESIDENCE

RESIDENCE C EAST FLOORS 41-54

2 BEDROOMS + STUDY 3 BATHROOMS 1 POWDER ROOM

INTERIOR AREA: 3,081 SQ FT / 286.23 SQ M

EXTERIOR AREA: 523 SQ FT / 48.59 SQ M

TOTAL AREA: 3,604 SQ FT / 334.82 SQ M

NORTH ▶

BISCAYNE BAY

\*Floor plan not to scale.

EDITIONRESIDENCESEDGEWATER.COM 305.767.1414