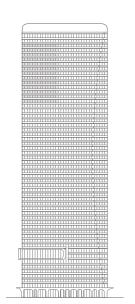

## SKY RESIDENCE

EDITE RESIDENCES MIAMI EDGEWATER

RESIDENCE D SOUTH FLOORS 41-54

- 4 BEDROOMS
- 4 BATHROOMS
- 1 POWDER ROOM

INTERIOR AREA: 3,760 SQ FT / 349.31 SQ M

EXTERIOR AREA: 556 SQ FT / 51.65 SQ M

TOTAL AREA: 4,316 SQ FT / 400.96 SQ M

NORTH ▶

BISCAYNE BAY

\*Floor plan not to scale.

10'-5" x 14'-10" BEDROOM 3 17'-2" x 15'-4" W.I.C. 6' x 5'-2" LDRY ELEVATOR-6' x 5'-6" LOBBY CL BEDROOM 4 18'-8" x 12'-10" AC ENTRY GREAT ROOM FOYER 41'-1" x 28'-5" 14'-10" x 4' W.I.C. 16'-5" x 9'-3" KITCHEN 9'-9" x 21' WC GALLERY OWNER'S SUITE 5'-1" x 28'-4" 16'-4" x 16'-4" OWNER'S BATH 7' x 8'-2" DW WET ROOM TERRACE 83'-5" x 8'-5"