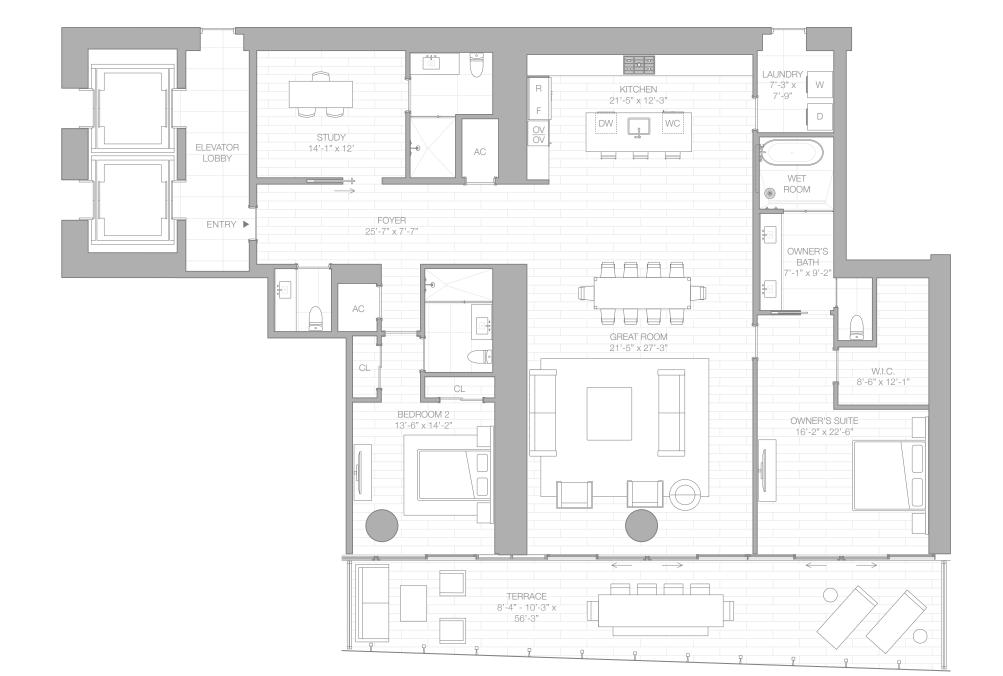

## SKY RESIDENCE

RESIDENCE AAA NORTH FLOORS 41-54

3 BEDROOMS 3 BATHROOMS 1 POWDER ROOM

INTERIOR AREA: 3,205 SQ FT / 297.75 SQ M

EXTERIOR AREA: 612 SQ FT / 56.86 SQ M

TOTAL AREA: 3,817 SQ FT / 354.61 SQ M

NORTH ▶

BISCAYNE BAY

\*Floor plan not to scale.

EDITIONRESIDENCESEDGEWATER.COM 305.767.1414