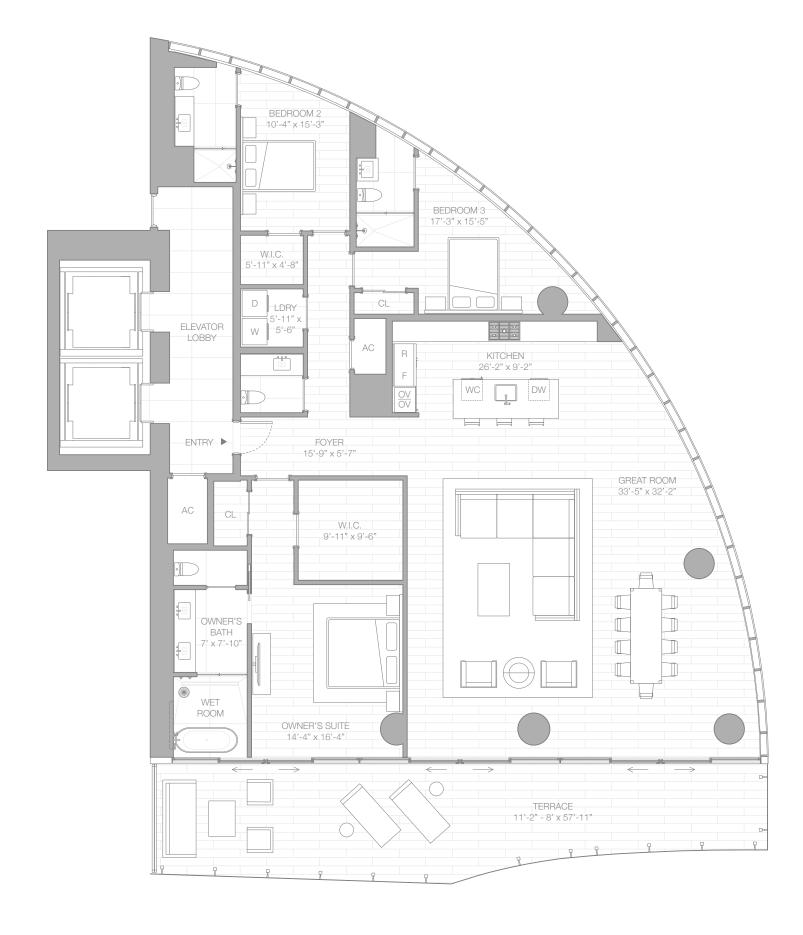

## SKY RESIDENCE

RESIDENCE C EAST FLOORS 41-54

2 BEDROOMS + STUDY 3 BATHROOMS 1 POWDER ROOM

INTERIOR AREA: 3,081 SQ FT / 286.23 SQ M

EXTERIOR AREA: 523 SQ FT / 48.59 SQ M

TOTAL AREA: 3,604 SQ FT / 334.82 SQ M

NORTH ▶

BISCAYNE BAY

\*Floor plan not to scale.

EDITIONRESIDENCESEDGEWATER.COM 305.767.1414