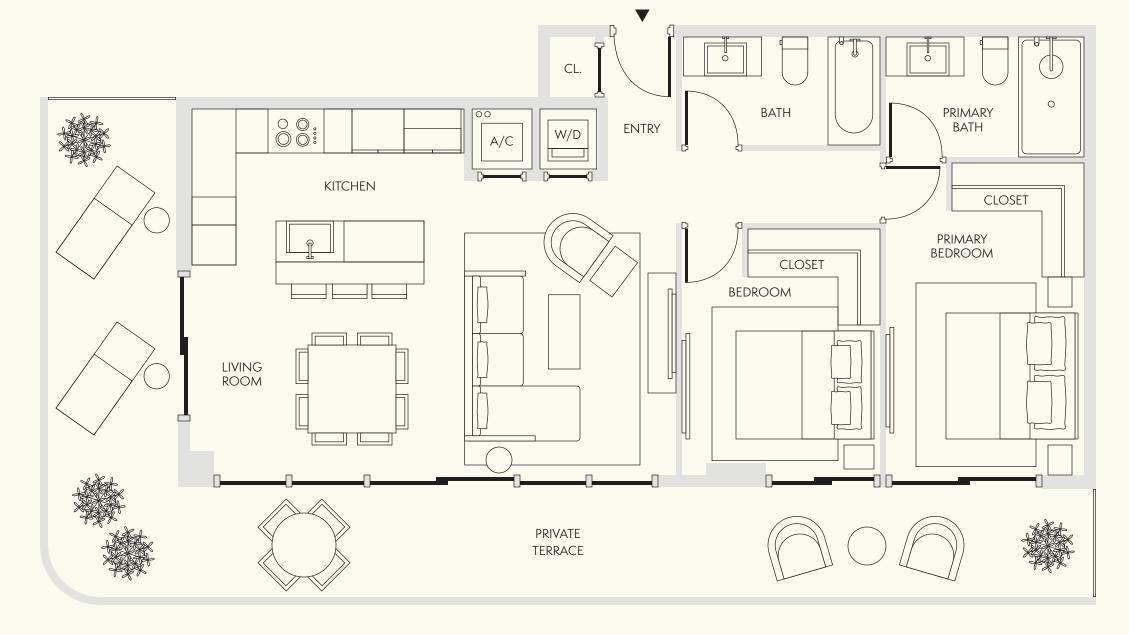

## **RESIDENCE 01**

ELLA

Level 4-8

2 Bedroom

2 Bathroom

Interior 1,019 SF / 95 SM

Exterior 443-701 SF / 41-65 SM

Total 1,462-1,720 SF / 136-160 SM

Dimensions 45'-4" x 22'-4"

..... Extended balcony on select floors