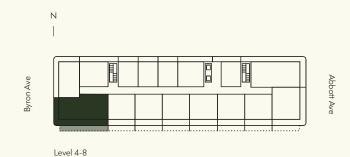

## **RESIDENCE 01**

ELLA

Level 4-8

2 Bedroom

2 Bathroom

Interior 1,019 SF / 95 SM

Exterior 443-701 SF / 41-65 SM

Total 1,462-1,720 SF / 136-160 SM

Dimensions 45'-4" x 22'-4"

..... Extended balcony on select floors