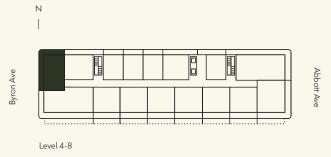

## **RESIDENCE 02**

Level 4-9

1 Bedroom

1 Bathroom

Interior 618 SF / 57 SM

Exterior 332 SF / 31 SM

Total 950 SF / 88 SM

Dimensions 17'-5" x 32'-6"

····· Extended balcony on select floors

EllaMiamiBeach.com 786-919-6940 6940 Abbott Ave, Miami Beach FL, 33141

Stated dimensions are measured to the exterior boundaries of the exterior walls and the centerline of interior demising walls and in fact vary from the dimensions that would be determined by using the description and definition of the "Unit" set forth in the Declaration (which generally only includes the interior airspace between the perimeter walls and excludes interior structural components). For the precise Unit boundaries, see Section 3.2 of the Declaration. The area of the Unit, determined in accordance with these defined Unit boundaries, is set forth in the Declaration. Note that measurements of rooms set forth on this floor plan are generally taken at the greatest points of each given room (as if the room were a perfect rectangle), without regard for any cutouts. Accordingly, the area of the actual room will typically be smaller than the product obtained by multiplying the stated length times width. All dimensions are approximate and may vary with actual construction, and all foor plans and development plans are subject to change. All depictions of furniture, appliances, counters and other matters of detail, including, without limitation, items of finish and decoration, are conceptual only and are not necessarily included in each Unit. Said items are only included if and to the extent provided in your purchase agreement.