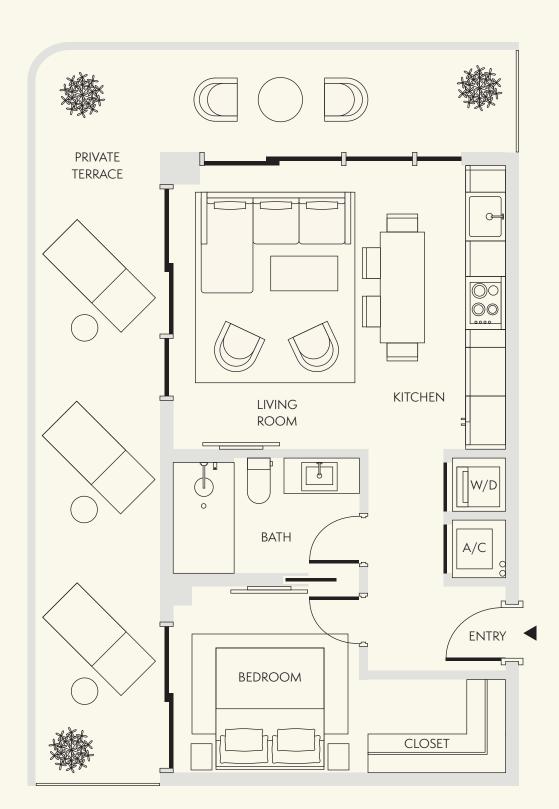

## **RESIDENCE 02**

Level 4-9

1 Bedroom

1 Bathroom

Interior 618 SF / 57 SM

Exterior 332 SF / 31 SM

Total 950 SF / 88 SM

Dimensions 17'-5" x 32'-6"

····· Extended balcony on select floors

EllaMiamiBeach.com 786-919-6940 6940 Abbott Ave, Miami Beach FL, 33141

Stated dimensions are measured to the exterior boundaries of the exterior walls and the centerline of interior demising walls and in fact vary from the dimensions that would be determined by using the description and definition of the "Unit" set forth in the Declaration (which generally only includes the interior airspace between the perimeter walls and excludes interior structural components). For the precise Unit boundaries, see Section 3.2 of the Declaration. The area of the Unit, determined in accordance with these defined Unit boundaries, is set forth in the Declaration. Note that measurements of rooms set forth on this floor plan are generally taken at the greatest points of each given room (as if the room were a perfect rectangle), without regard for any cutouts. Accordingly, the area of the actual room will typically be smaller than the product obtained by multiplying the stated length times width. All dimensions are approximate and may vary with actual construction, and all foor plans and development plans are subject to change. All depictions of furniture, appliances, counters and other matters of detail, including, without limitation, items of finish and decoration, are conceptual only and are not necessarily included in each Unit. Said items are only included if and to the extent provided in your purchase agreement.