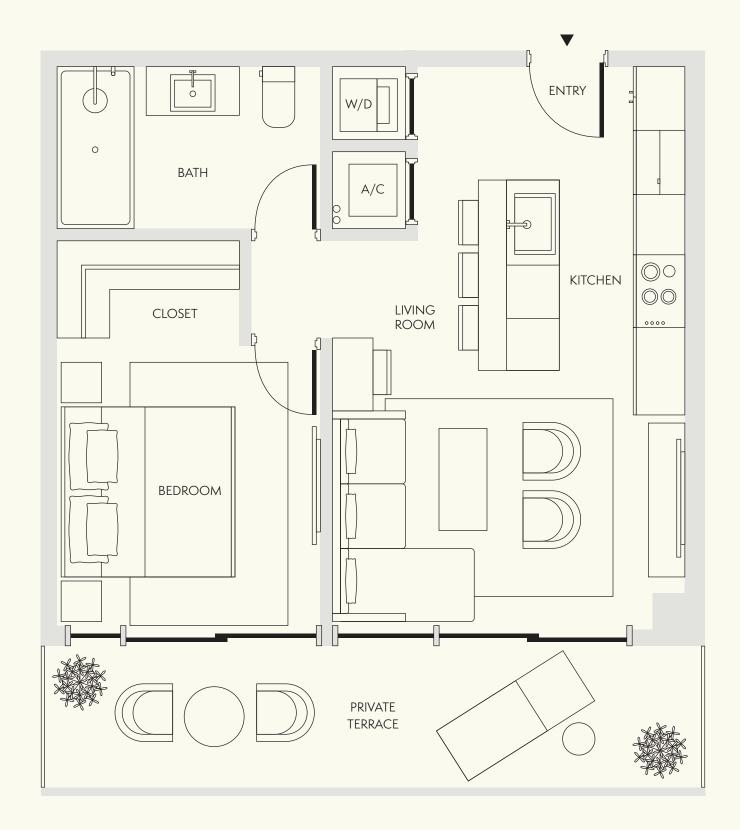

## **RESIDENCE 11**

Level 4-9

1 Bedroom

1 Bathroom

Interior 615 SF / 57 SM

Exterior 161-314 SF / 15-29 SM

Total 776-929 SF / 72-86 SM

Dimensions 25'-5" x 22'-4"

Stated dimensions are measured to the exterior boundaries of the exterior walls and the centerline of interior demising walls and in fact vary from the dimensions that would be determined by using the description and definition of the "Unit" set forth in the Declaration (which generally only includes the interior airspace between the perimeter walls and excludes interior structural components). For the precise Unit boundaries, see Section 3.2 of the Declaration. The area of the Unit, determined in accordance with these defined Unit boundaries, is set forth in the Declaration. Note that measurements of rooms set forth on this floor plan are generally taken at the greatest points of each given room (as if the room were a perfect rectangle), without regard for any cutouts. Accordingly, the area of the actual room will typically be smaller than the product obtained by multiplying the stated length times width. All dimensions are approximate and may vary with actual construction, and all floor plans and development plans are subject to change. All depictions of furniture, appliances, counters and other matters of detail, including, without limitation, items of finish and decoration, are conceptual only and are not necessarily included in each Unit. Said items are only included if and to the extent provided in your purchase agreement.