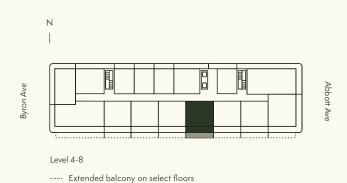

## **RESIDENCE 11**

Level 4-9

1 Bedroom

1 Bathroom

Interior 615 SF / 57 SM

Exterior 161-314 SF / 15-29 SM

Total 776-929 SF / 72-86 SM

Dimensions 25'-5" x 22'-4"