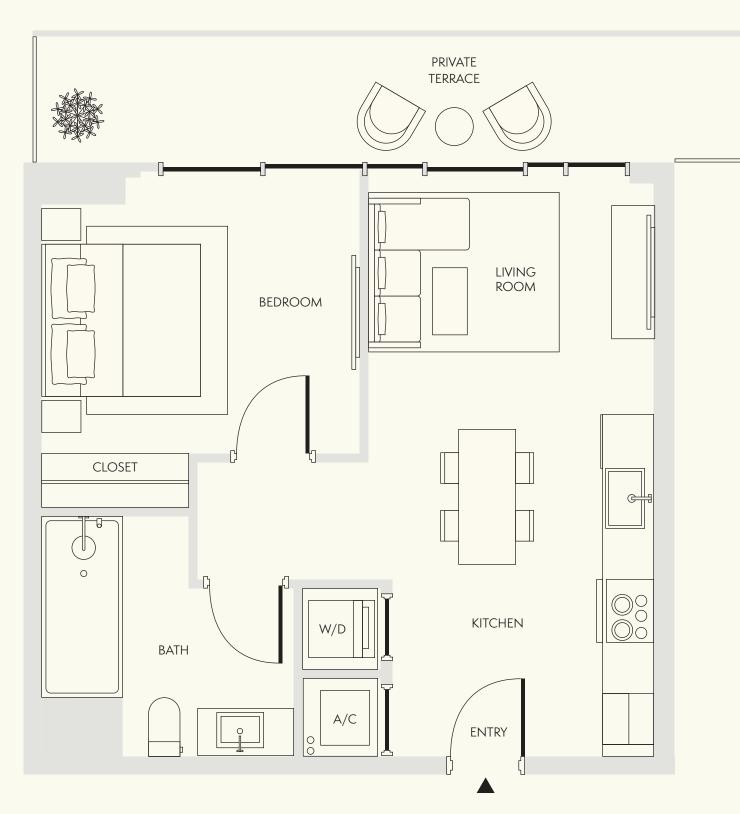

## **RESIDENCE 12**

Levels 4-8

1 Bedroom

1 Bathroom

Interior 571 SF / 53 SM

Exterior 167 SF / 16 SM

Total 738 SF / 69 SM

Dimensions 23'-9" x 22'-4"

EllaMiamiBeach.com 786-919-6940 6940 Abbott Ave, Miami Beach FL, 33141

Stated dimensions are measured to the exterior boundaries of the exterior walls and the centerline of interior demising walls and in fact vary from the dimensions that would be determined by using the description and definition of the "Unit" set forth in the Declaration (which generally only includes the interior airspace between the perimeter walls and excludes interior structural components). For the precise Unit boundaries, see Section 3.2 of the Declaration. The area of the Unit, determined in accordance with these defined Unit boundaries, is set forth in the Declaration. Note that measurements of rooms set forth on this floor plan are generally taken at the greatest points of each given room (as if the room were a perfect rectangle), without regard for any cutouts. Accordingly, the area of the actual room will typically be smaller than the product obtained by multiplying the stated length times width. All dimensions are approximate and may vary with actual construction, and all foor plans and development plans are subject to change. All depictions of furniture, appliances, counters and other matters of detail, including, without limitation, items of finish and decoration, are conceptual only and are not necessarily included in each Unit. Said items are only included if and to the extent provided in your purchase agreement.