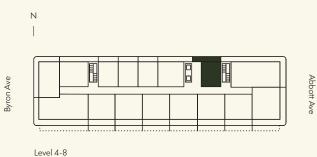

## **RESIDENCE 14**

Level 4-9

\* Residences 6, 8, and 10 have a similar floor plan

Junior One Bedroom

1 Bathroom

Interior 440 SF / 41 SM

Exterior 139 SF / 13 SM

Total 579 SF / 54 SM

Dimensions 17'-10" x 22'-4"

BEDROOM LIVING ROOM CLOSET 0 0 BATH KITCHEN  $\circ \bigcirc$ A/C **ENTRY** ····· Extended balcony on select floors

PRIVATE

TERRACE

Stated dimensions are measured to the exterior boundaries of the exterior walls and the centerline of interior demising walls and in fact vary from the dimensions that would be determined by using the description and definition of the "Unit" set forth in the Declaration (which generally only includes the interior airspace between the perimeter walls and excludes interior structural components). For the precise Unit boundaries, see Section 3.2 of the Declaration. The area of the Unit, determined in accordance with these defined Unit boundaries, is set forth in the Declaration. Note that measurements of rooms set forth on this floor plan are generally taken at the greatest points of each given room (as if the room were a perfect rectangle), without regard for any cutouts. Accordingly, the area of the actual room will typically be smaller than the product obtained by multiplying the stated length times width. All dimensions are approximate and may vary with actual construction, and all floor plans and development plans are subject to change. All depictions of furniture, appliances, counters and other matters of detail, including, without limitation, items of finish and decoration, are conceptual only and are not necessarily included in each Unit. Said items are only included if and to the extent provided in your purchase agreement.