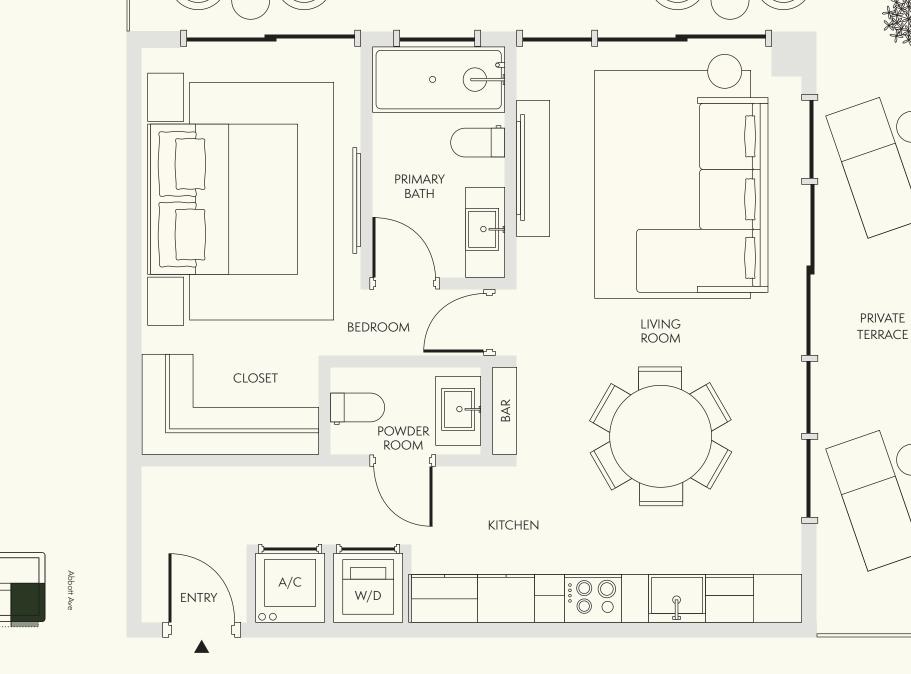

## **RESIDENCE 15**

Level 4-9

1 Bedroom

1 Bathroom

Interior 789 SF / 73 SM

Exterior 329-475 SF / 31-44 SM

Total 1,118-1,264 SF / 104-117 SM

Dimensions 25'-5" x 28'-10"