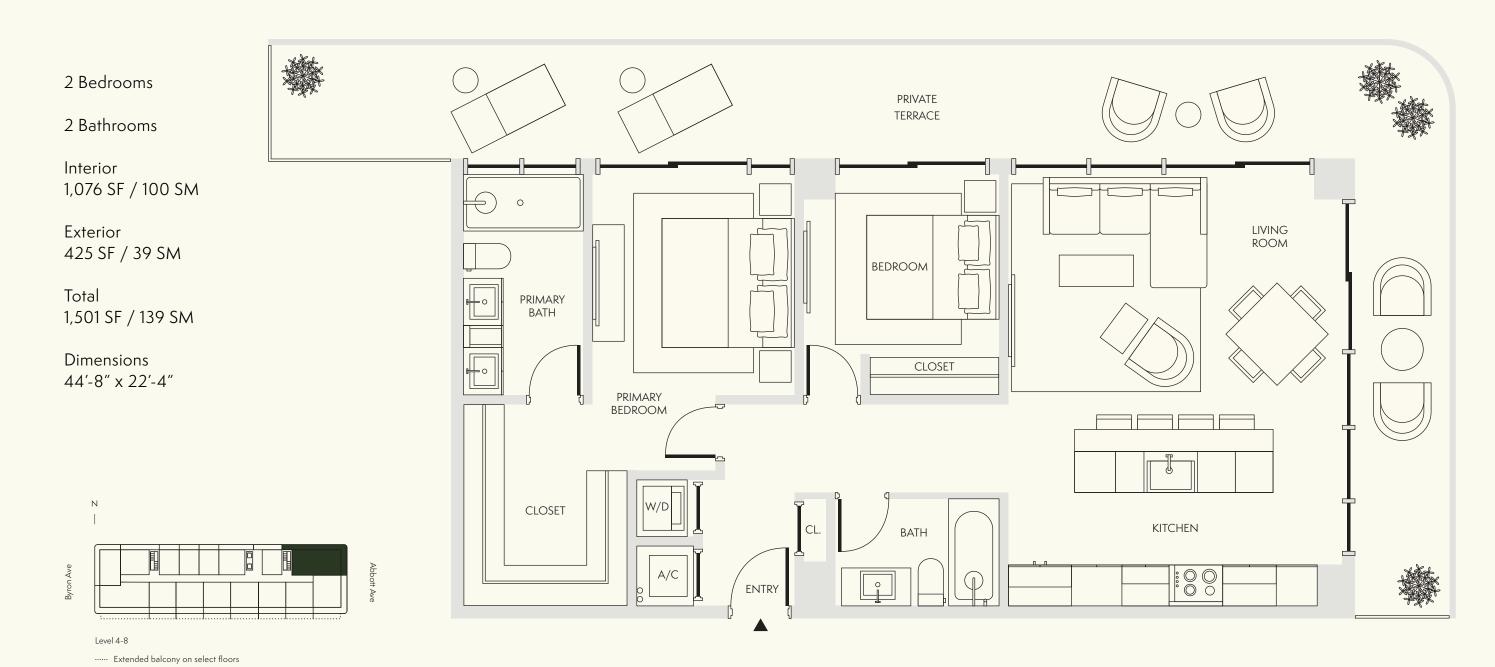

## **RESIDENCE 16**

Level 4-9

EllaMiamiBeach.com 786-919-6940 6940 Abbott Ave, Miami Beach FL, 33141

Stated dimensions are measured to the exterior boundaries of the exterior walls and the centerline of interior demising walls and in fact vary from the dimensions that would be determined by using the description and definition of the "Unit" set forth in the Declaration (which generally only includes the interior airspace between the perimeter walls and excludes interior structural components). For the precise Unit boundaries, see Section 3.2 of the Declaration. The area of the Unit, determined in accordance with these defined Unit boundaries, is set forth in the Declaration. Note that measurements of rooms set forth on this floor plan are generally taken at the greatest points of each given room (as if the room were a perfect rectangle), without regard for any cutouts. Accordingly, the area of the actual room will typically be smaller than the product obtained by multiplying the stated length times width. All dimensions are approximate and may vary with actual construction, and all floor plans and development plans are subject to change. All depictions of furniture, appliances, counters and other matters of detail, including, without limitation, items of finish and decoration, are conceptual only and are not necessarily included in each Unit. Said items are only included if and to the extent provided in your purchase agreement.