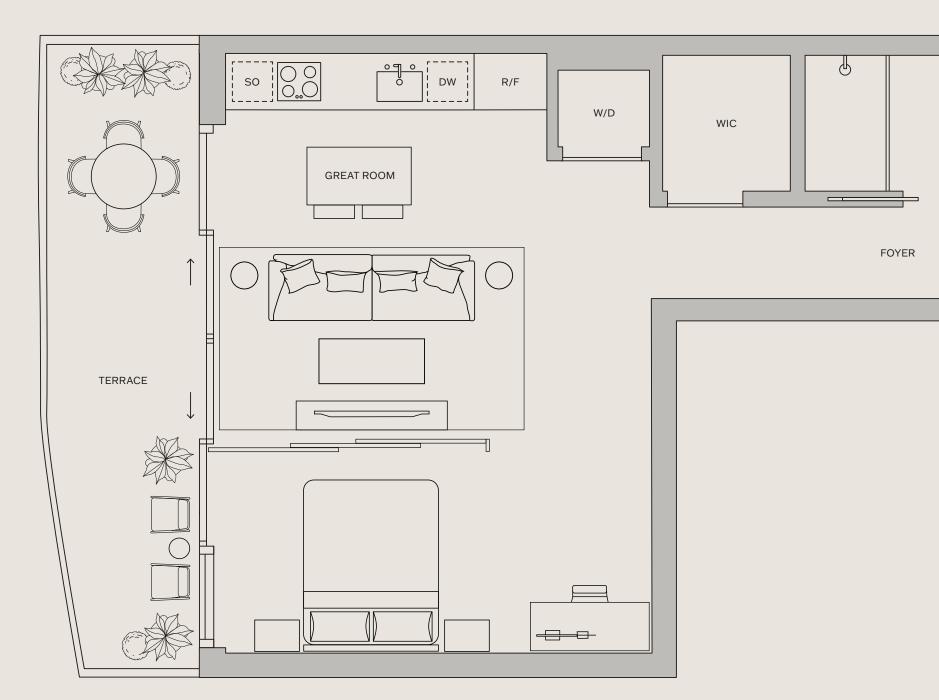

RESIDENCES 43-46 H

JUNIOR 1 BEDROOM **1 BATHROOM** TERRACE

INTERIOR: 546 SF | 50.7 M<sup>2</sup> EXTERIOR: 110 SF | 10.2 M<sup>2</sup> TOTAL: 656 SF | 60.9 M<sup>2</sup>

The plans, specifications, services, design techniques, design techniques, and the Developer further reserves the right to modify, change or replace any members of the design team, and buyer has not relied upon the participation of any particular design relations and statements of an object and with the provals for comparison of an object and with the provals for comparison of an object and with the provals for comparison of an object and with the provals for comparison of an object and with the provals for comparison of an object and with the provals for comparison of an object and with the provals for comparison of an object and with the provals for comparison of an object and with the provals for comparison of an object and with the provals for comparison of an object and with the provals for comparison of an object and with the provals for comparison of an object and with the provals for comparison of an object and with the provals for comparison of an object and with the provals for comparison of an object and with the provals for comparison of an object and with the provals for comparison of an object and with the provals for comparison of and with the provals for comparison of and with the provals for comparison of an object and with the provals for comparison of an object and with the provals for comparison of an object and with the provals for comparison of an object and with the provals for comparison of an object and with the provals for comparison of an object and with the provals for comparison of an object and with the provals for comparison of an object and with the provals for comparison of an object and with the provals for comparison of and with t