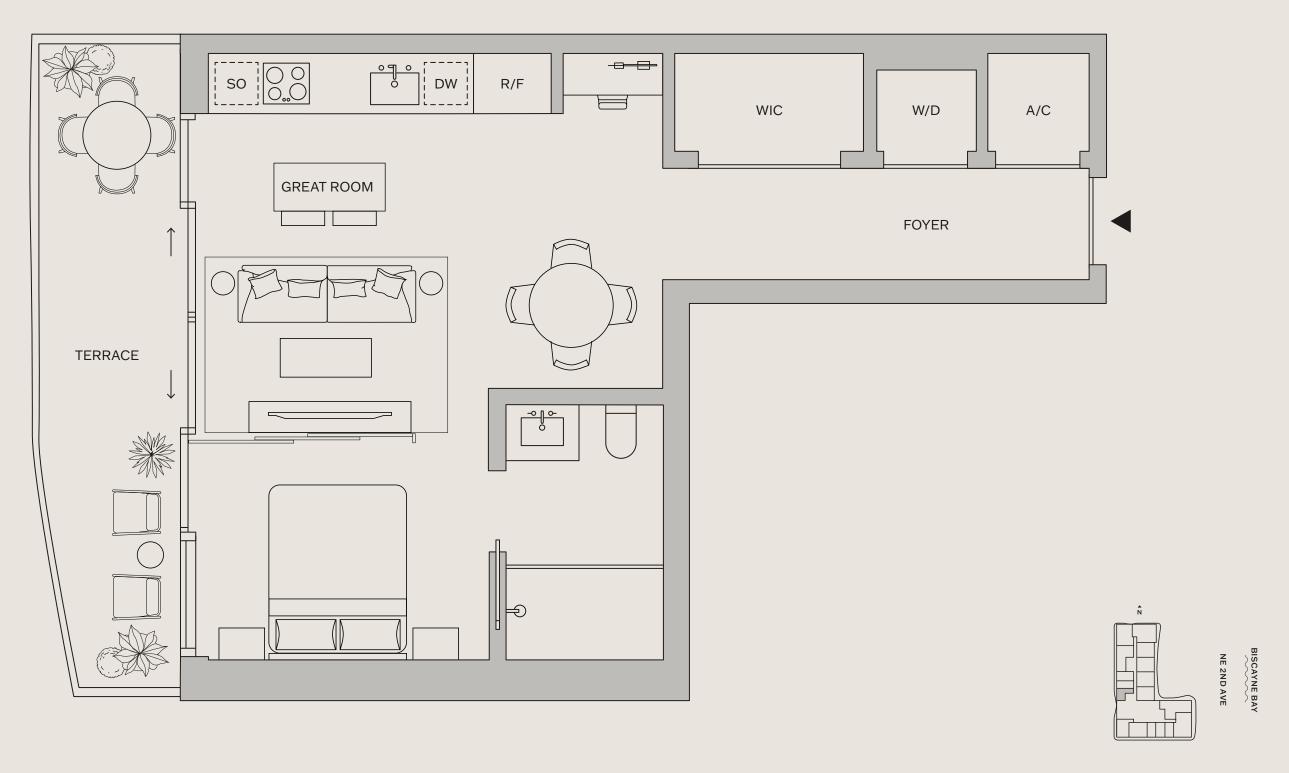

RESIDENCES 43-46 H

JUNIOR 1 BEDROOM **1 BATHROOM** TERRACE

INTERIOR: 546 SF | 50.7 M<sup>2</sup> EXTERIOR: 110 SF | 10.2 M<sup>2</sup> TOTAL: 656 SF | 60.9 M<sup>2</sup>

The plans, specifications, services, design techniques, design techniques, and the Developer further reserves the right to modify, change or replace any members of the design team, and buyer has not relied upon the participation of any particular design relations and statements of an object and with the provals for comparison of an object and with the provals for comparison of an object and with the provals for comparison of an object and with the provals for comparison of an object and with the provals for comparison of an object and with the provals for comparison of an object and with the provals for comparison of an object and with the provals for comparison of an object and with the provals for comparison of an object and with the provals for comparison of an object and with the provals for comparison of an object and with the provals for comparison of an object and with the provals for comparison of an object and with the provals for comparison of an object and with the provals for comparison of an object and with the provals for comparison of an object and with the provals for comparison of an object and with the provals for comparison of and with the provals for comparison of and with the provals for comparison of an object and with the provals for comparison of an object and with the provals for comparison of an object and with the provals for comparison of an object and with the provals for comparison of an object and with the provals for comparison of an object and with the provals for comparison of an object and with the provals for comparison of an object and with the provals for comparison of an object and with the provals for comparison of and with t