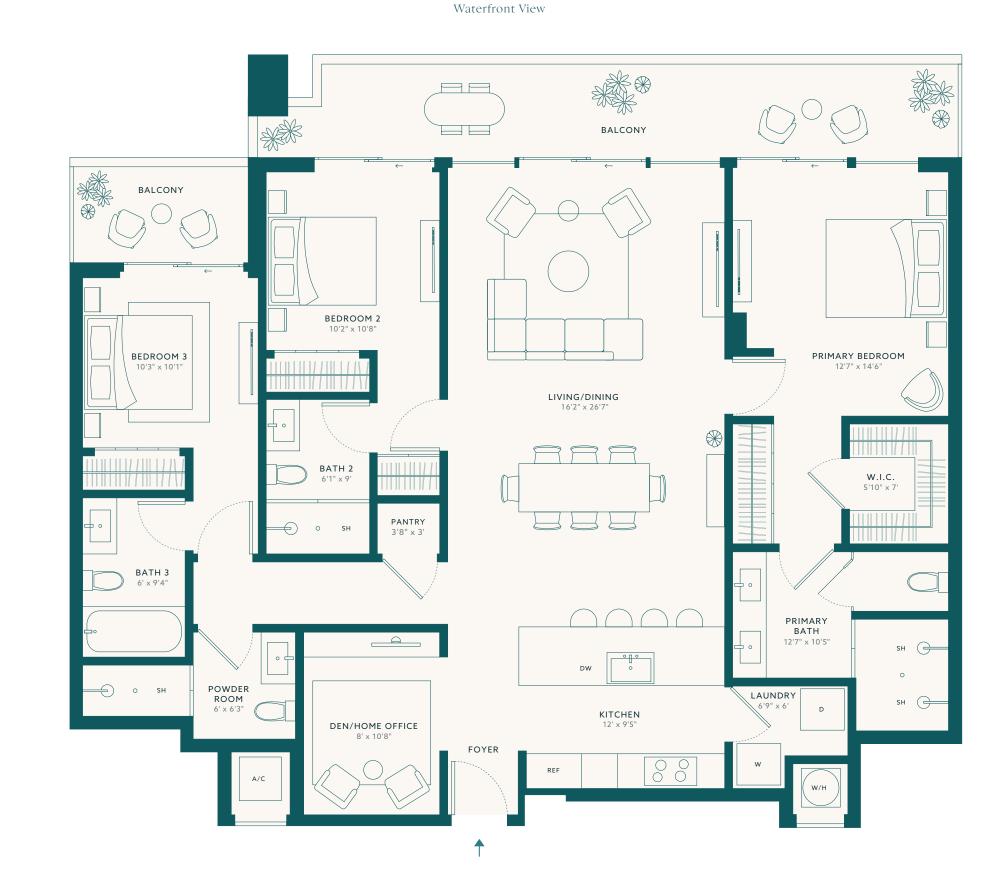

3 BEDROOMS + DEN 4 BATHROOMS

**RESIDENCES** 403 & 603

**INTERIOR** 1,811 SQ FT ~ 168 SQ M

EXTERIOR

293 SQ FT ~ 27 SQ M

**TOTAL** 2,104 SQ FT ~ 195 SQ M

Stated dimensions are measured to the exterior boundaries of the exterior walls and the centerline of interior demising walls and in fact vary from the dimensions that would be determined by using the description and definition of the "Unit" set forth in the Declaration (which generally only includes the interior airspace between the perimeter walls and excludes interior structural components). For your reference, the area of the Unit, determined in accordance with those defined unit boundaries, is 1,811 square footage. Note that measurements of rooms set forth on this floor plan are generally taken at the greatest points of each given room (as if the room were a perfect rectangle), without regard for any cutouts. Accordingly, the area of the actual room will typically be smaller than the product obtained by multiplying the stated length times width. All dimensions are approximate and may vary with actual construction, and all floor plans are subject to change.

## WATERFRONT VIEW

SUNSET VIEW