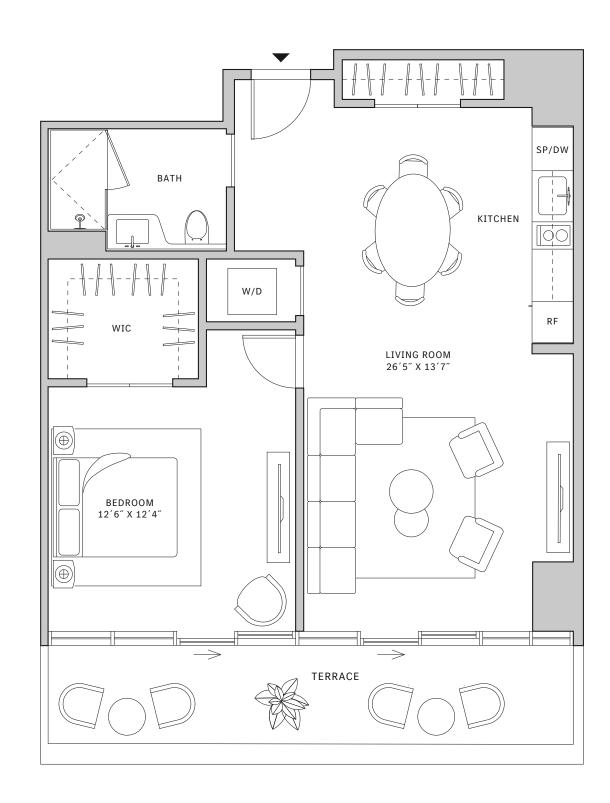

# Residence 06

#### FLOOR 42-51

- ▲ 1 Bedroom
- ↓ 1 Bathroom↓ 1 Den/Office
- ✓ Interior: 938 sq ft

#### **FEATURES**

- → One bedroom residence with South exposure
- → 10' floor-to-ceiling windows and sliding glass doors with direct access to 5' deep wrap-around terraces