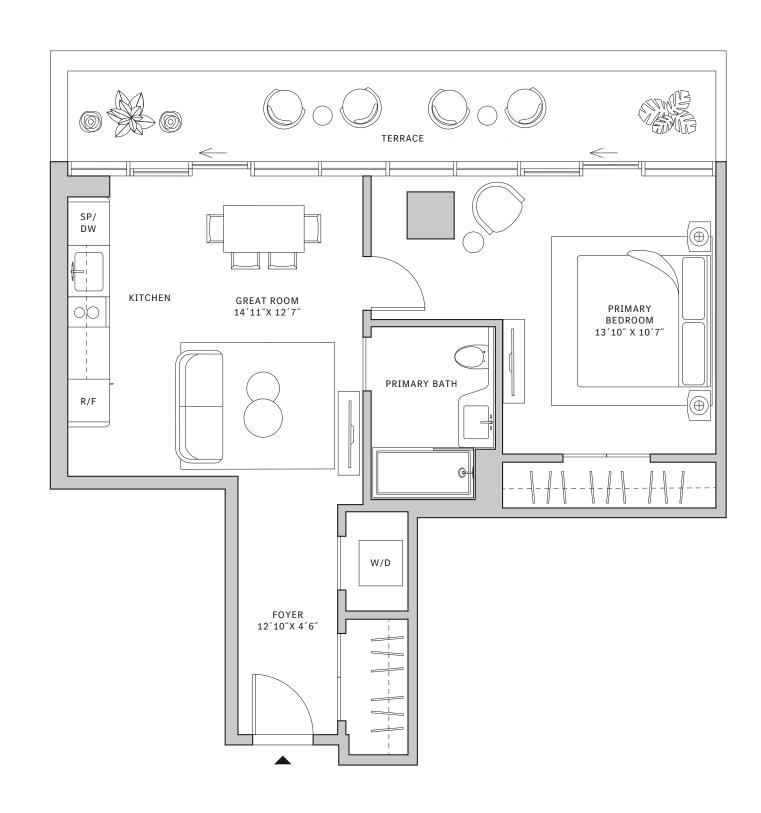

#### FLOOR 42-51

- ▲ 1 Bedroom
- ↓ 1 Bathroom↓ 1 Den/Office
- ✓ Interior: 938 sq ft

#### **FEATURES**

- → One bedroom residence with South exposure
- → 10' floor-to-ceiling windows and sliding glass doors with direct access to 5' deep wrap-around terraces