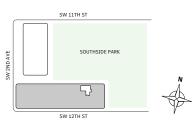

# Residence 08

#### **FLOORS 32-40**

- → 1 Bedroom
- → 1 Bathroom
- → Terrace: 163 sq ft

#### **FEATURES**

- ∴ One bedroom residence with North exposure
- → 10' floor-to-ceiling windows and sliding glass doors with direct access to 5' deep terrace

#### NORTH





#### MIAMI.MERCEDESBENZPLACES.COM









## Residence 15

#### **FLOORS 32-40**

- → 1 Bedroom
- → 1 Bathroom

#### **FEATURES**

- → One bedroom residence with South exposure
- ♣ 10' floor-to-ceiling windows and sliding glass doors with direct access to 5' deep terrace

#### NORTH







#### MIAMI.MERCEDESBENZPLACES.COM







# Residence 10

#### FLOOR 53-65

- → 1 Bedroom
- ↓ 1 Bathroom
- ✓ Interior: 803 sq ft✓ Terrace: 154 sq ft

#### **FEATURES**

- → One bedroom residence with South exposure
- 4 10' floor-to-ceiling windows and sliding glass doors with direct access to 5' deep wrap-around terraces

#### NORTH







#### MIAMI.MERCEDESBENZPLACES.COM









## Residence 07

**FLOORS 32-40** 

- → 1 Bedroom
- → 1 Bathroom
- → Terrace: 213 sq ft

#### **FEATURES**

- ∴ One bedroo