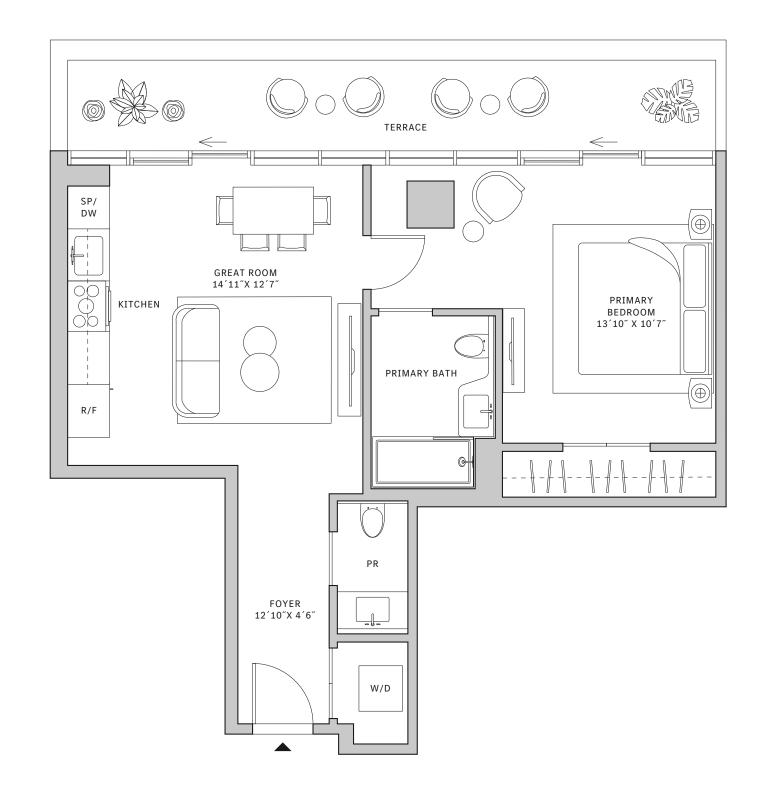

# Residence 08

#### **FLOORS 32-40**

- → 1 Bedroom
- → 1 Bathroom
- → Terrace: 163 sq ft

#### **FEATURES**

- ∴ One bedroom residence with North exposure
- → 10' floor-to-ceiling windows and sliding glass doors with direct access to 5' deep terrace