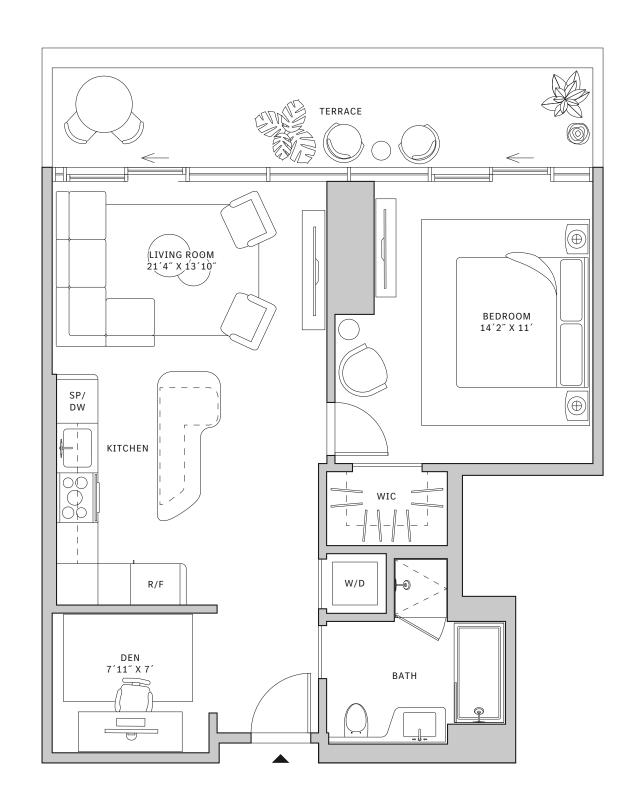

## Residence 04

#### FLOOR 52

- → 1 Bedroom
- → 1 Bathroom
- ↓ 1 Powder Room↓ Interior: 725 sq ft

### **FEATURES**

- ∴ One bedroom residence with North exposure
- 4 10' floor-to-ceiling windows and sliding glass doors with direct access to 5' deep wrap-around terraces