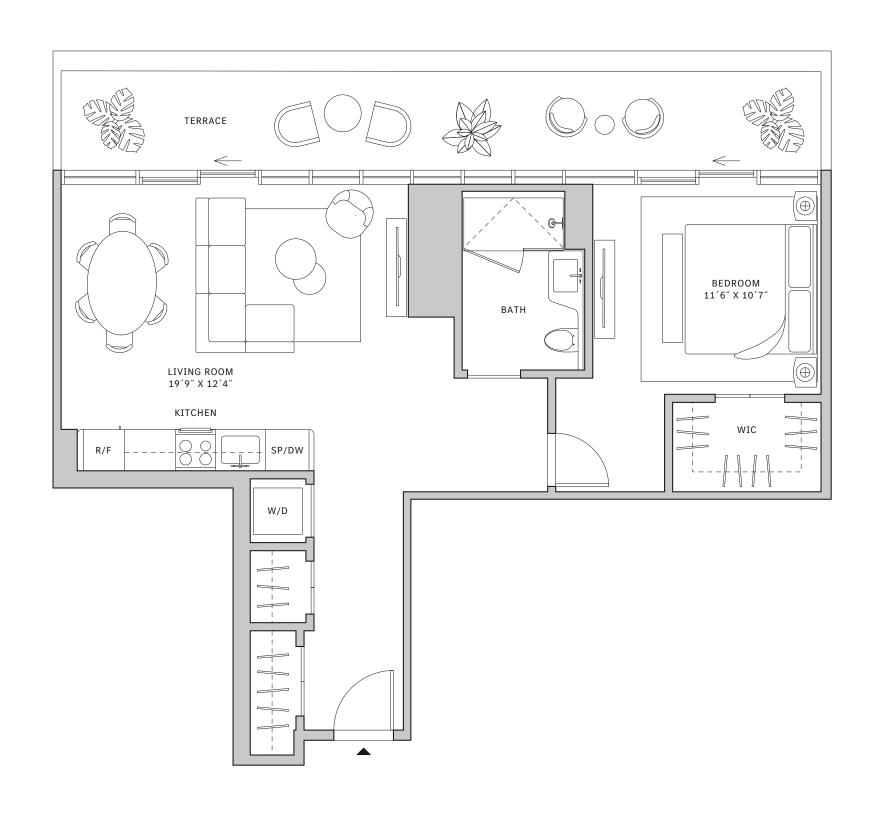

## Residence 07

**FLOORS 32-40** 

- → 1 Bedroom
- → 1 Bathroom
- → Terrace: 213 sq ft

#### **FEATURES**

- ∴ One bedroom residence with North exposure
- ↓ 10' floor-to-ceiling windows and sliding glass doors with direct access to 5' deep terrace