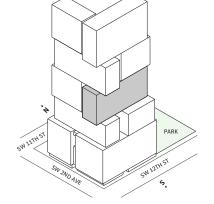

r: 725 sq ft
- → Terrace: 182 sq ft

#### **FEATURES**

NORTH

- ∴ One bedroom residence with North exposure
- with direct access to 5' deep wrap-around terraces





#### MIAMI.MERCEDESBENZPLACES.COM









## Residence 04

#### FLOOR 52

- → 1 Bedroom
- → 1 Bathroom
- ↓ 1 Powder Room↓ Interior: 725 sq ft

### **FEATURES**

- ∴ One bedroom residence with North exposure
- 4 10' floor-to-ceiling windows and sliding glass doors with direct access to 5' deep wrap-around terraces













## Residence 11

#### **FLOORS 32-40**

- → 1 Bedroom
- ↓ 1 Bathroom
- 人 1 Den/Office
- ✓ Interior: 728 sq ft✓ Terrace: 127 sq ft

#### **FEATURES**

- → One bedroom residence with South exposure
- ↓ 10' floor-to-ceiling windows and sliding glass doors with direct access to 5' deep terrace

#### NORTH







#### MIAMI.MERCEDESBENZPLACES.COM









# Residence 10

#### FLOOR 53-65

- → 1 Bedroom
- ↓ 1 Bathroom
- ✓ Interior: 803 sq ft✓ Terrace: 154 sq ft

#### **FEATURES**

- → One bedroom residence with South exposure
- 4 10' floor-to-ceiling windows and sliding glass doors with direct access to 5' deep wrap-around terraces

#### NORTH







#### MIAMI.MERCEDESBENZPLACES.COM









# Residence 08

#### **FLOORS 32-40**

- → 1 Bedroom
- → 1 Bathroom
- → Terrace: 163 sq ft

#### **FEATURES**

- ∴ One bedroom residence with North exposure
- → 10' floor-to-ceiling windows and sliding glass doors with direct access to 5' deep terrace

#### NORTH





#### MIAMI.MERCEDESBENZPLACES.COM









## Residence 01

#### FLOORS 42-51

- → 1 Bedroom
- → 1 Bathroom

#### **FEATURES**

- ★ Corner