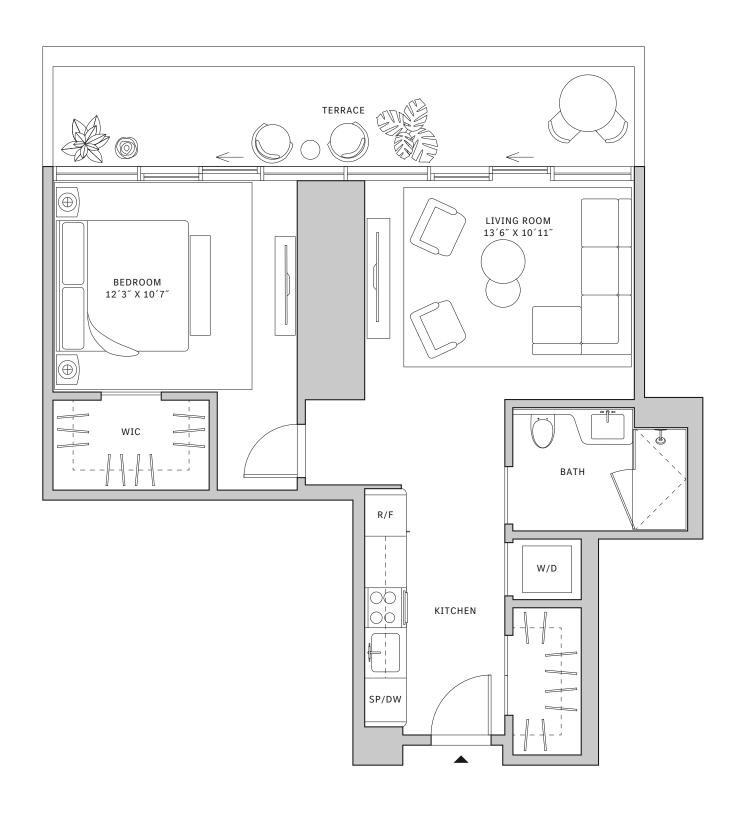

## Residence 07

**FLOORS 32-40** 

- → 1 Bedroom
- → 1 Bathroom
- → Terrace: 213 sq ft

#### **FEATURES**

- ∴ One bedroom residence with North exposure
- ↓ 10' floor-to-ceiling windows and sliding glass doors with direct access to 5' deep terrace