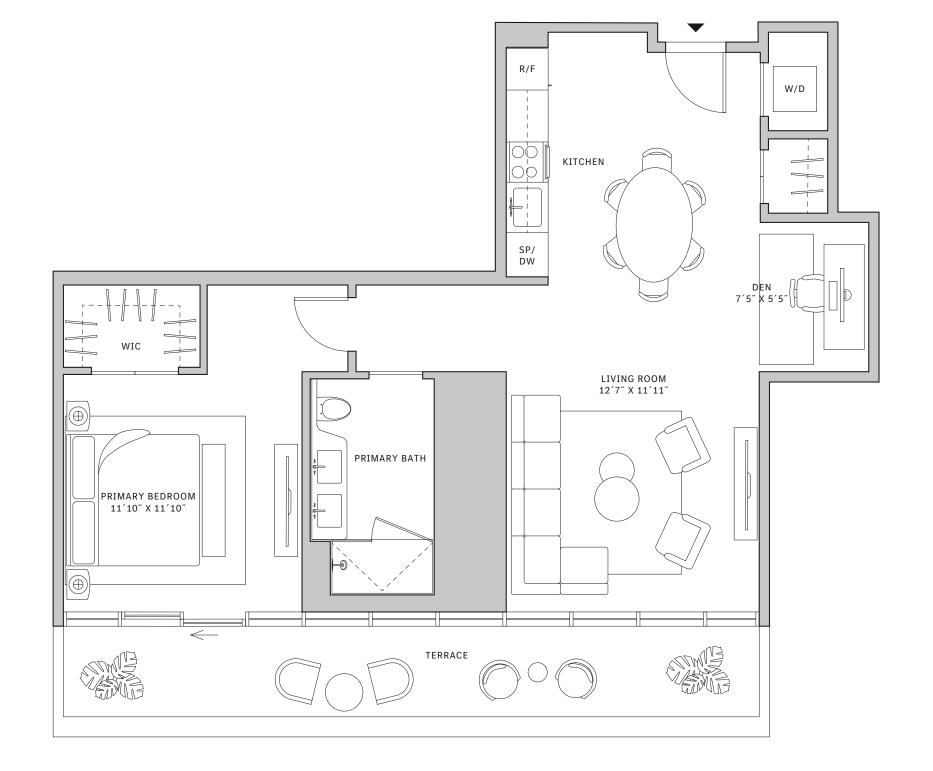

#### FLOOR 53-65

- → 1 Bedroom
- ↓ 1 Bathroom
- ✓ Interior: 803 sq ft✓ Terrace: 154 sq ft

#### **FEATURES**

- → One bedroom residence with South exposure
- 4 10' floor-to-ceiling windows and sliding glass doors with direct access to 5' deep wrap-around terraces