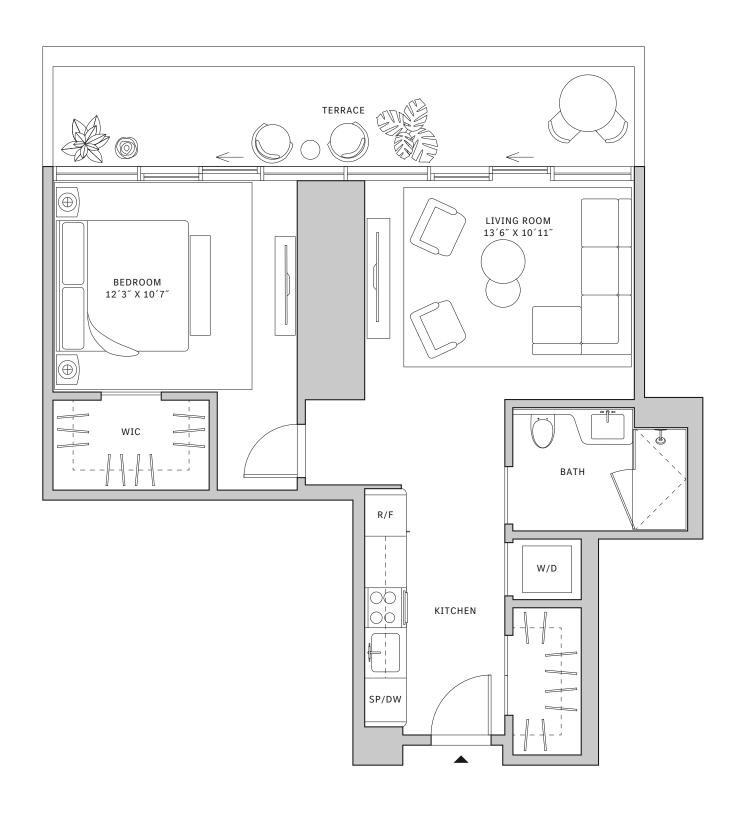

# Residence 08

#### **FLOORS 32-40**

- → 1 Bedroom
- → 1 Bathroom
- → Terrace: 163 sq ft

#### **FEATURES**

- ∴ One bedroom residence with North exposure
- → 10' floor-to-ceiling windows and sliding glass doors with direct access to 5' deep terrace