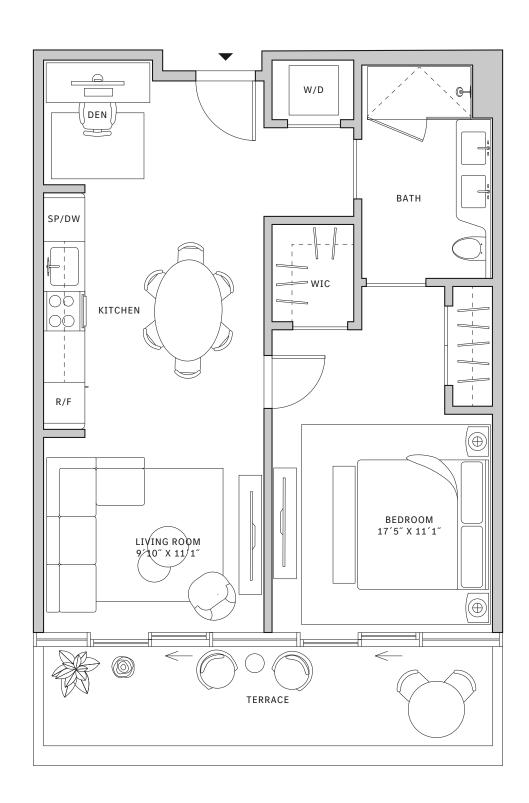

# Residence 08

#### **FLOORS 32-40**

- → 1 Bedroom
- → 1 Bathroom
- → Terrace: 163 sq ft

#### **FEATURES**

- ∴ One bedroom residence with North exposure
- → 10' floor-to-ceiling windows and sliding glass doors with direct access to 5' deep terrace