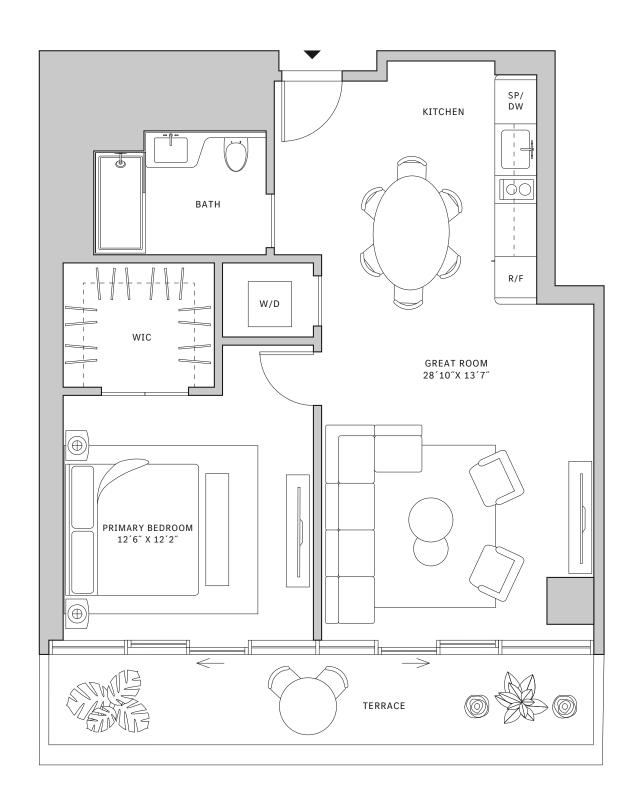

# Residence 08

#### **FLOORS 32-40**

- → 1 Bedroom
- → 1 Bathroom
- → Terrace: 163 sq ft

#### **FEATURES**

- ∴ One bedroom residence with North exposure
- → 10' floor-to-ceiling windows and sliding glass doors with direct access to 5' deep terrace