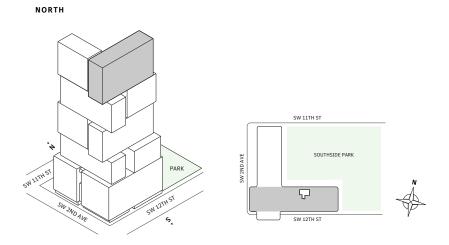

m↓ 1 Den/Office
- ✓ Interior: 938 sq ft

#### **FEATURES**

- → One bedroom residence with South exposure
- → 10' floor-to-ceiling windows and sliding glass doors with direct access to 5' deep wrap-around terraces

#### NORTH















## Residence 04

#### FLOOR 53-65

- → 1 Bedroom
- → 1 Bathroom
- ✓ Interior: 725 sq ft
- → Terrace: 182 sq ft

#### **FEATURES**

NORTH

- ∴ One bedroom residence with North exposure
- with direct access to 5' deep wrap-around terraces





#### MIAMI.MERCEDESBENZPLACES.COM









## Residence 04

#### FLOOR 52

- → 1 Bedroom
- → 1 Bathroom
- ↓ 1 Powder Room↓ Interior: 725 sq ft

### **FEATURES**

- ∴ One bedroom residence with North exposure
- 4 10' floor-to-ceiling windows and sliding glass doors with direct access to 5' deep wrap-around terraces













## Residence 11

#### **FLOORS 32-40**

- → 1 Bedroom
- ↓ 1 Bathroom
- 人 1 Den/Office
- ✓ Interior: 728 sq ft✓ Terrace: 127 sq ft

#### **FEATURES**

- → One bedroom residence with South exposure
- ↓ 10' floor-to-ceiling windows and sliding glass doors with direct access to 5' deep terrace

#### NORTH







#### MIAMI.MERCEDESBENZPLACES.COM









# Residence 10

#### FLOOR 53-65

- → 1 Bedroom
- ↓ 1 Bathroom
- ✓ Interior: 803 sq ft✓ Terrace: 154 sq ft

#### **FEATURES**

- → One bedroom residence with South exposure
- 4 10' floor-to-ceiling windows and sliding glass doors with direct access to 5' deep wrap-around terraces

#### NORTH







#### MIAMI.MERCEDESBENZPLACES.COM









# Residence 08

#### **FLOORS 32-40**

- → 1 Bedroom
- → 1 Bathroom
- → Terrace: 163 sq ft