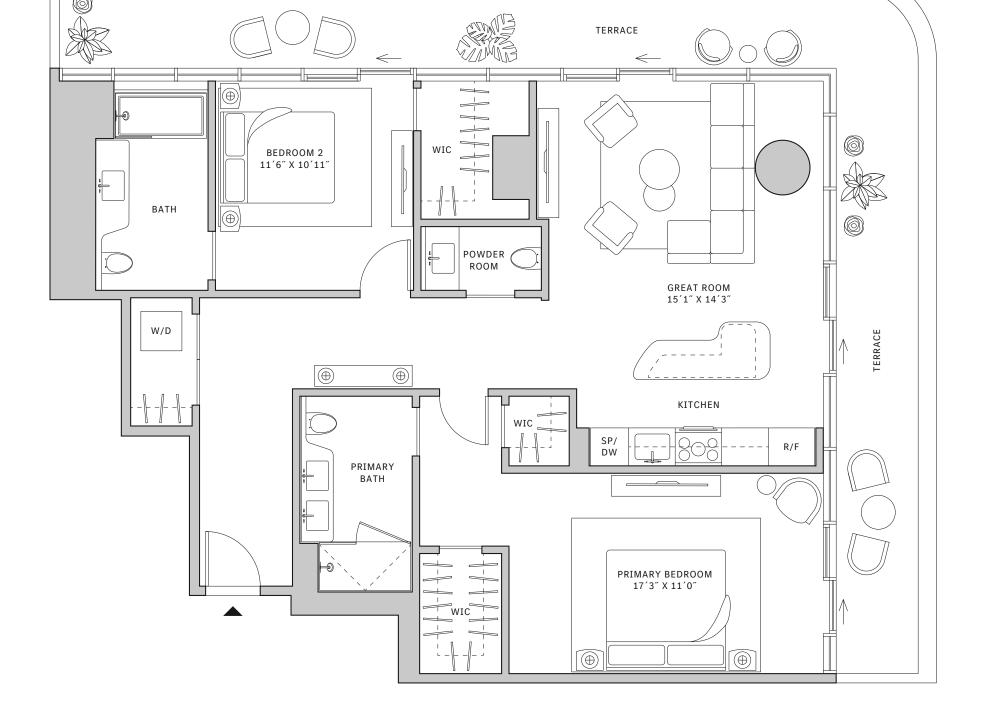

# Residence 02

#### FLOORS 42-51

- → 2 Bedrooms
- → 2 Bathrooms
- ↓ 1 Powder Room↓ Interior: 1,057 sq ft
- ★ Terrace: 276 sq ft

### FEATURES

- ♣ 10' floor-to-ceiling windows and sliding glass doors with direct access to 5' deep terraces