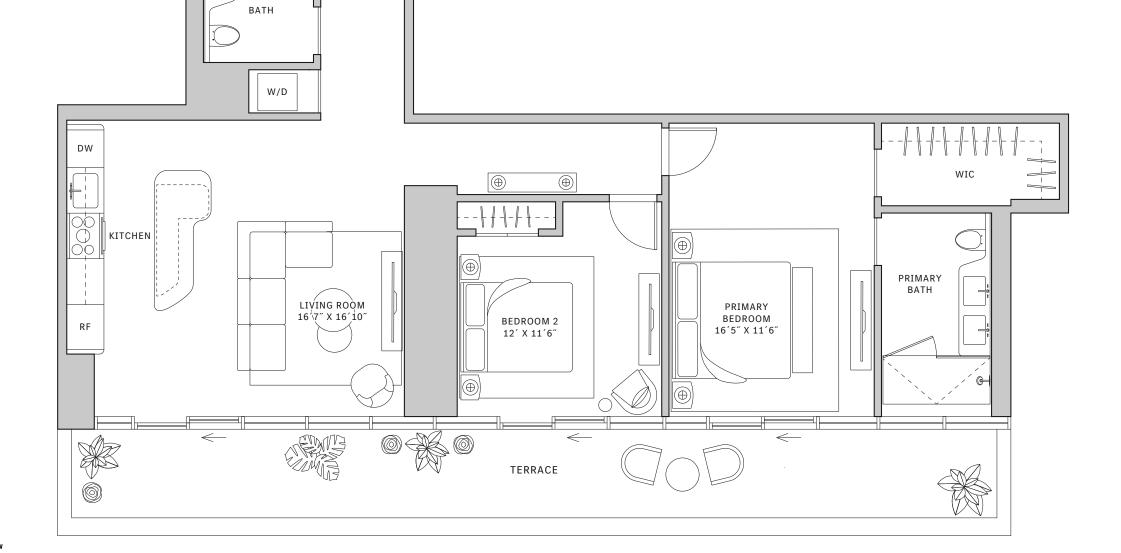

## Residence 09

#### **FLOORS 32-40**

- → 2 Bedrooms
- → 2 Bathrooms

#### **FEATURES**

- → Corner two-bedrooms residence with panoramic East to North exposure
- 4 10' floor-to-ceiling windows and sliding glass doors with direct access to 5' deep wrap-around terraces