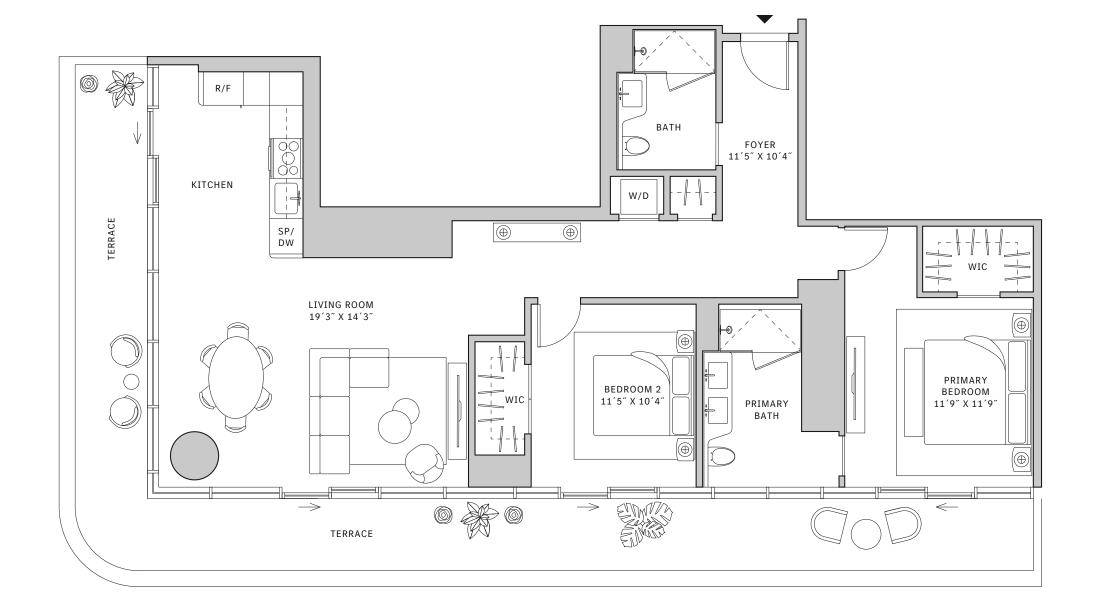

## Residence 09

#### **FLOORS 32-40**

- → 2 Bedrooms
- → 2 Bathrooms

#### **FEATURES**

- → Corner two-bedrooms residence with panoramic East to North exposure
- 4 10' floor-to-ceiling windows and sliding glass doors with direct access to 5' deep wrap-around terraces