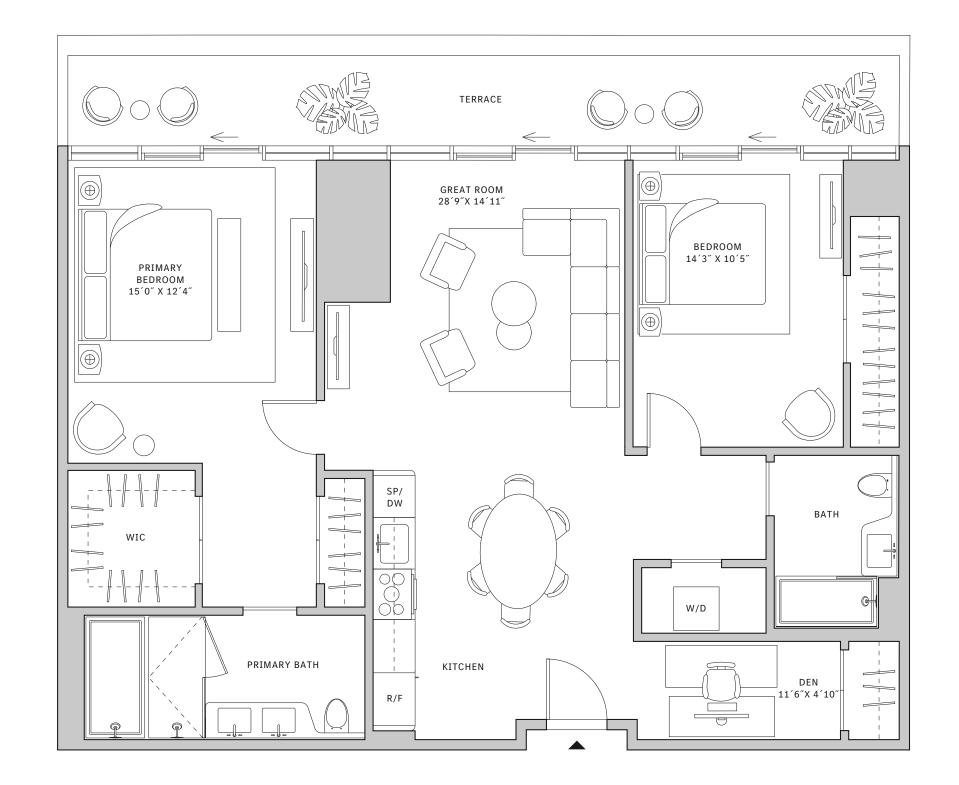

## Residence 09

#### **FLOORS 32-40**

- → 2 Bedrooms
- → 2 Bathrooms

#### **FEATURES**

- → Corner two-bedrooms residence with panoramic East to North exposure
- 4 10' floor-to-ceiling windows and sliding glass doors with direct access to 5' deep wrap-around terraces