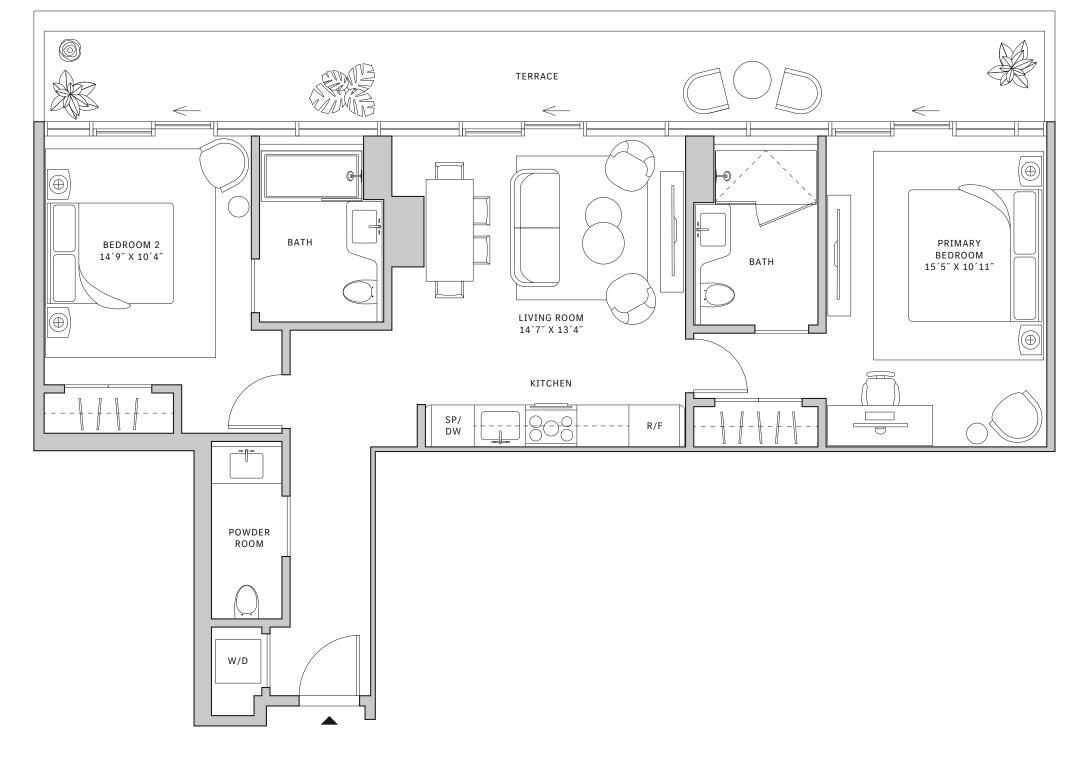

# Residence 02

#### FLOORS 42-51

- → 2 Bedrooms
- → 2 Bathrooms
- ↓ 1 Powder Room↓ Interior: 1,057 sq ft
- ★ Terrace: 276 sq ft

### FEATURES

- ♣ 10' floor-to-ceiling windows and sliding glass doors with direct access to 5' deep terraces