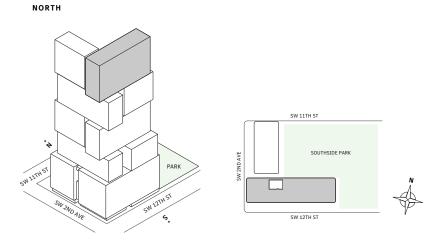

-40**

- → 2 Bedrooms
- → 2 Bathrooms

#### **FEATURES**

- → Corner two-bedrooms residence with panoramic East to North exposure
- 4 10' floor-to-ceiling windows and sliding glass doors with direct access to 5' deep wrap-around terraces









#### MIAMI.MERCEDESBENZPLACES.COM







## Residence 07

#### FLOOR 53-65

- → 2 Bedrooms
- → 2 Bathrooms
- ✓ Interior: 1344 sq ft
- → Terrace: 355 sq ft

#### **FEATURES**

NORTH

- with direct access to 5' deep wrap-around terraces















# Residence 02

#### FLOOR 53-65

- → 2 Bedrooms
- A 2 Bathrooms
- ↓ 1 Den/Office↓ Interior: 1332 sq ft
- → Terrace: 232 sq ft

#### **FEATURES**

- → Two bedrooms residence with North exposure
- ↓ 10' floor-to-ceiling windows and sliding glass doors with direct access to 5' deep wrap-around terraces











## Residence 14

#### **FLOORS 32-40**

- → 2 Bedrooms
- → 2 Bathrooms
- ★ Terrace: 206 sq ft

#### **FEATURES**

- ↓ 10' floor-to-ceiling windows and sliding glass doors with direct access to 5' deep terrace

### NORTH















# Residence 02

#### FLOORS 42-51

- → 2 Bedrooms
- → 2 Bathrooms
- ↓ 1 Powder Room↓ Interior: 1,057 sq ft
- ★ Terrace: 276 sq ft

### FEATURES

- ♣ 10' floor-to-ceiling windows and sliding glass doors with direct access to 5' deep terraces











## Residence 12

#### **FLOORS 32-40**

- → 2 Bedrooms
- → 2 Bathrooms
- ★ Terrace: 308 sq ft

#### **FEATURES**

#### NORTH















## Residence 07

#### FLOORS 42-51

- → 2 Bedroom
- → 2 Bathroom
- → Terrace: 480 sq ft

#### **FEATURES**

NORTH

- → Corner two-bedroom residence with panoramic