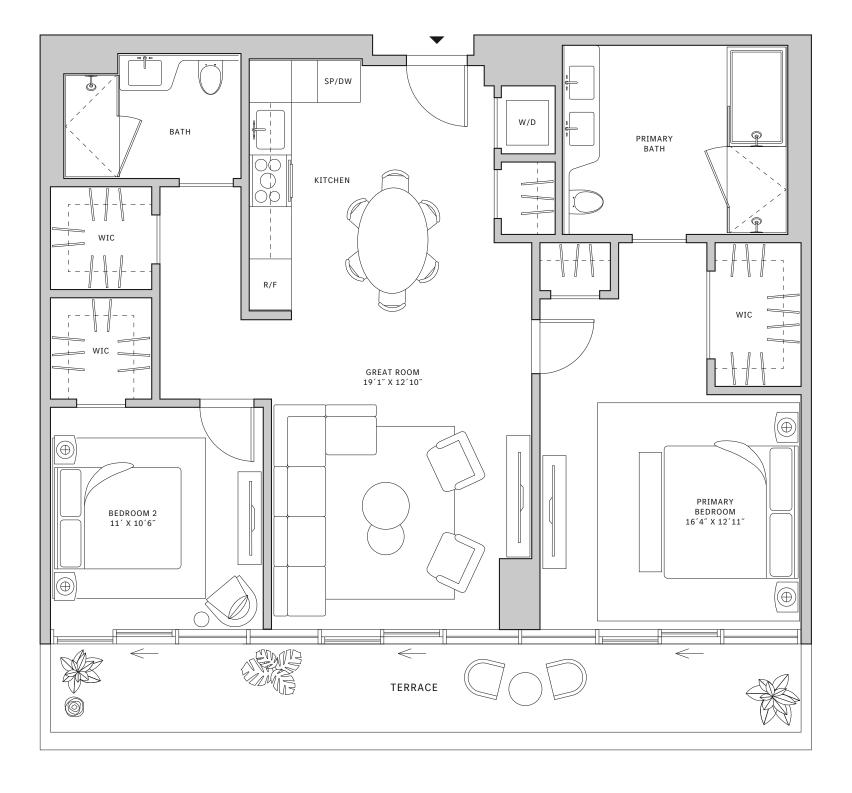

## Residence 09

#### **FLOORS 32-40**

- → 2 Bedrooms
- → 2 Bathrooms

#### **FEATURES**

- → Corner two-bedrooms residence with panoramic East to North exposure
- 4 10' floor-to-ceiling windows and sliding glass doors with direct access to 5' deep wrap-around terraces