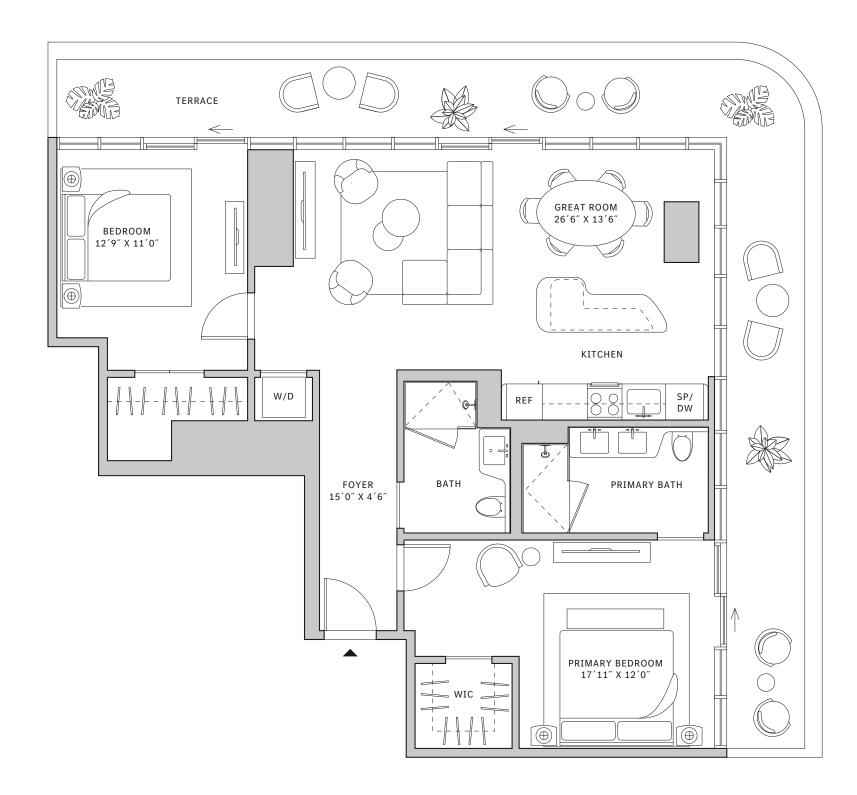

## Residence 09

#### **FLOORS 32-40**

- → 2 Bedrooms
- → 2 Bathrooms

#### **FEATURES**

- → Corner two-bedrooms residence with panoramic East to North exposure
- 4 10' floor-to-ceiling windows and sliding glass doors with direct access to 5' deep wrap-around terraces