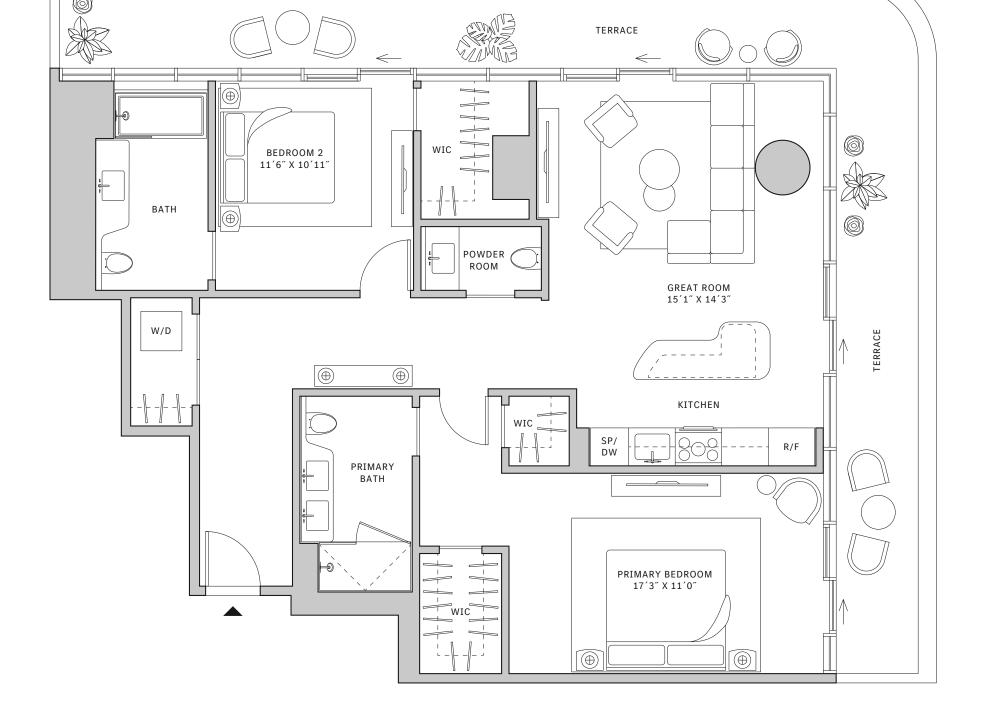

## Residence 09

#### **FLOORS 32-40**

- → 2 Bedrooms
- → 2 Bathrooms

#### **FEATURES**

- → Corner two-bedrooms residence with panoramic East to North exposure
- 4 10' floor-to-ceiling windows and sliding glass doors with direct access to 5' deep wrap-around terraces