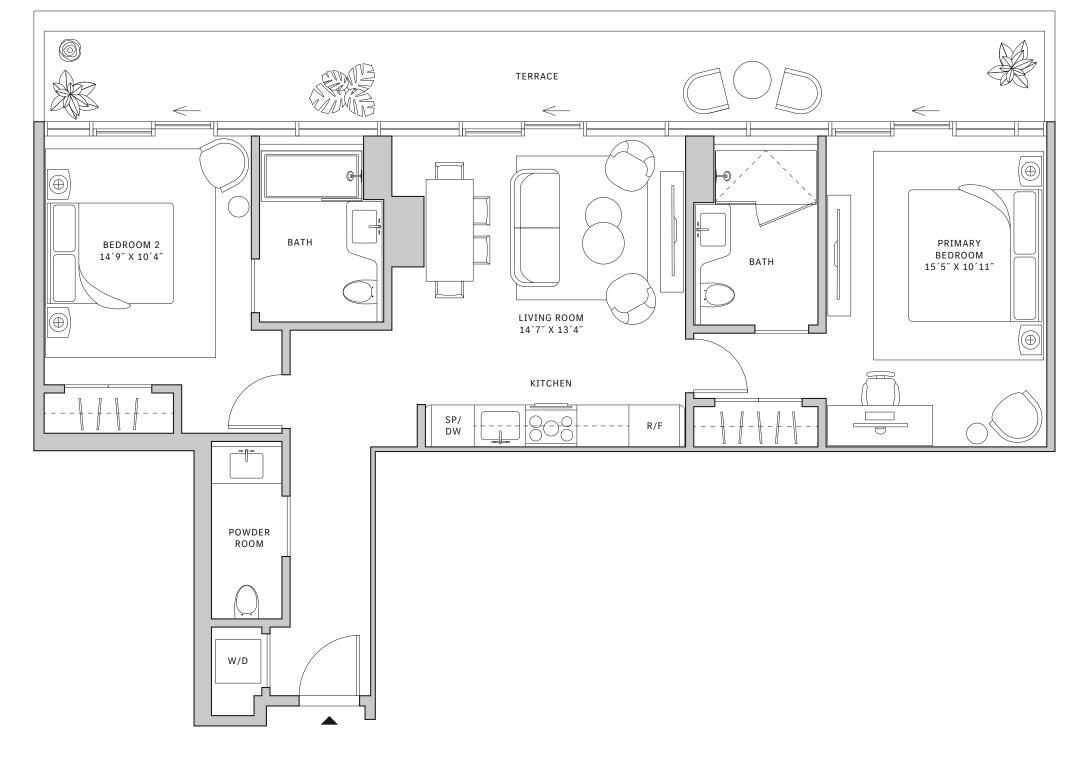

## Residence 07

#### FLOOR 53-65

- → 2 Bedrooms
- → 2 Bathrooms
- ✓ Interior: 1344 sq ft
- → Terrace: 355 sq ft

#### **FEATURES**

NORTH

- with direct access to 5' deep wrap-around terraces