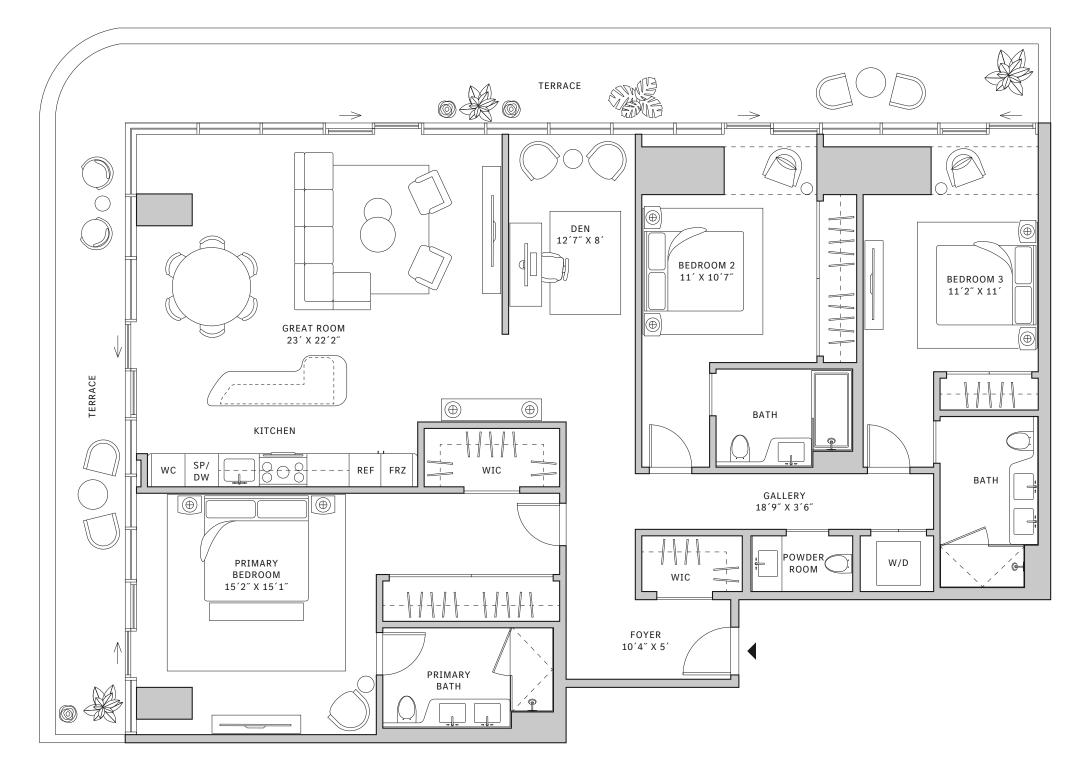

## Mercedes-Benz Places - Miami

# Residence 01

### **FLOORS 32-40**

- → 3 Bedrooms
- → 3 Bathrooms
- → 1 Den/Office
- ↓ 1 Powder Room↓ Interior: 2,116 sq ft

#### **FEATURES**

- Corner three-bedroom residence with panoramic West to North exposure
- 4 10' floor-to-ceiling windows and sliding glass doors with direct access to 5' deep wrap-around terraces

Developed by JDS DEVELOPMENT GROUP Exclusive Sales & Marketing by SERHANT. NEW DEVELOPMENT.