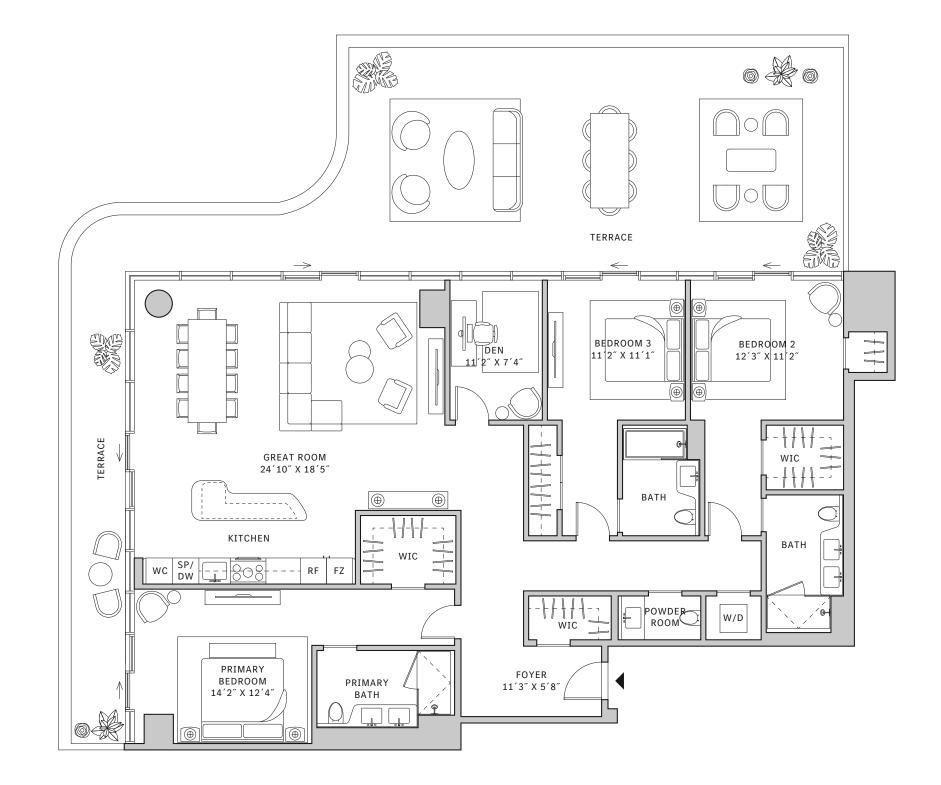

## Mercedes-Benz Places - Miami

# Residence 01

### FLOOR 52

- → 3 Bedrooms
- → 3 Bathrooms
- ↓ 1 Powder Room
- ↓ 1 Den/Office
- ★ Terrace: 1,288 sq ft

#### **FEATURES**

- ★ Corner three-bedroom residence with panoramic West to North exposure
- ↓ 10' floor-to-ceiling windows and sliding glass doors with direct access to 5' deep wrap-around terraces

Developed by JDS DEVELOPMENT GROUP Exclusive Sales & Marketing by SERHANT. NEW DEVELOPMENT.