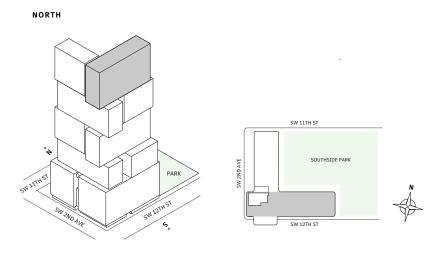

#### **FEATURES**

NORTH

- → Corner three-bedrooms residence with panoramic East to North exposure
- ★ 10' floor-to-ceiling windows and sliding glass doors with direct access to 5' deep wrap-around terraces