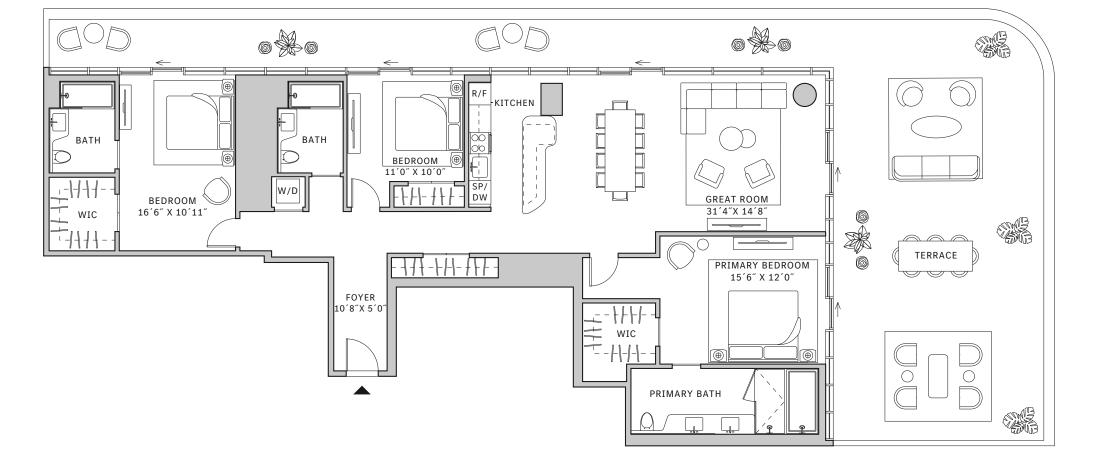

### FLOOR 52

- → 3 Bedrooms
- → 3 Bathrooms

#### **FEATURES**

NORTH

- → Corner three-bedrooms residence with panoramic East to North exposure
- ★ 10' floor-to-ceiling windows and sliding glass doors with direct access to 5' deep wrap-around terraces