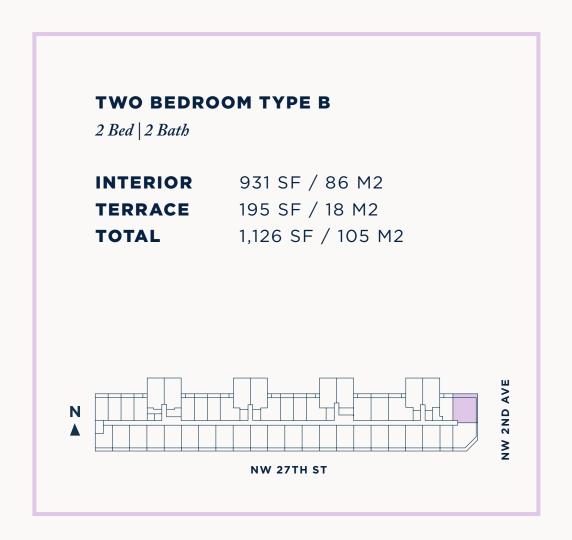

# SALES GALLERY

280 NW 27TH ST, MIAMI, FL 33127 PH +1 786 437 3360

NOMADWYNWOOD.COM

Two Bedroom

TYPE B