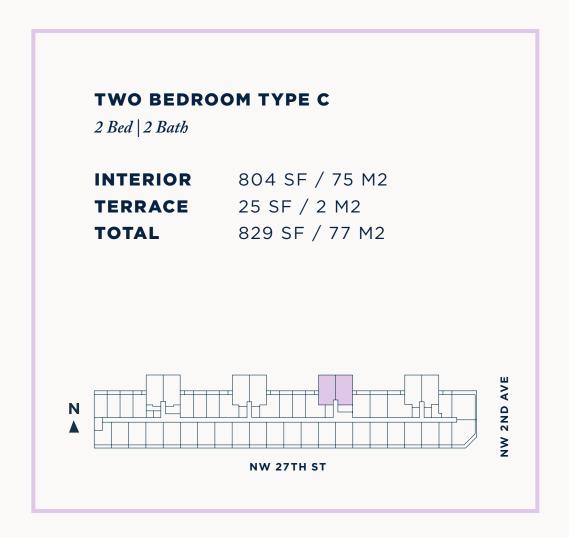

# SALES GALLERY

280 NW 27TH ST, MIAMI, FL 33127 PH +1 786 437 3360

NOMADWYNWOOD.COM

Two Bedroom

TYPE C