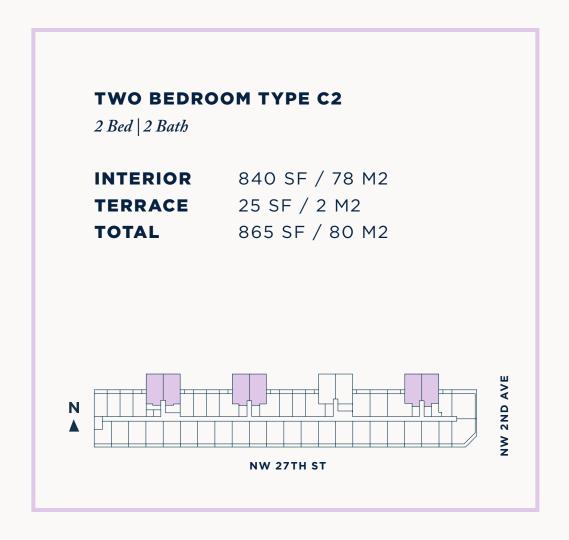

# SALES GALLERY

280 NW 27TH ST, MIAMI, FL 33127 PH +1 786 437 3360

NOMADWYNWOOD.COM

Two Bedroom
TYPE C2