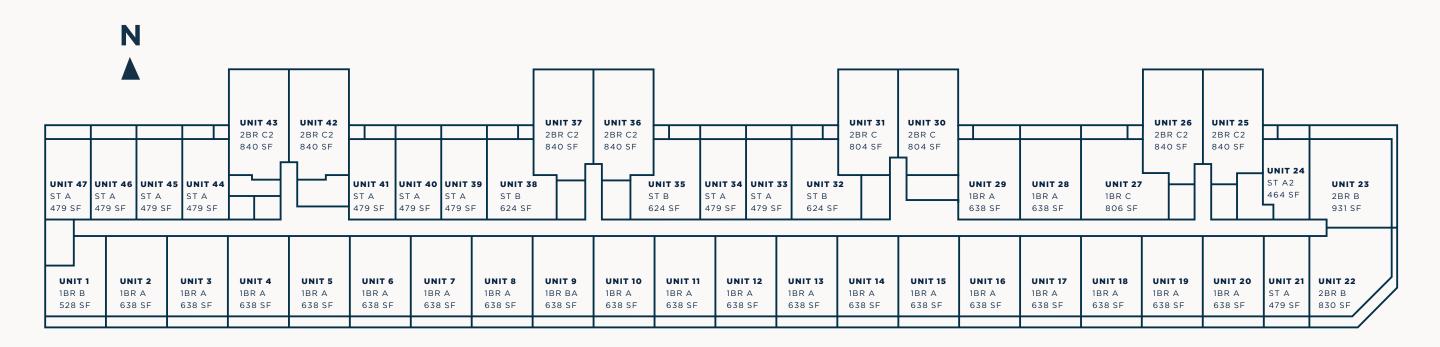

# SALES GALLERY

280 NW 27TH ST, MIAMI, FL 33127 PH +1 786 437 3360

NOMADWYNWOOD.COM

Property Overview

SITE AREA

**FLOORS** 

1.25 Acres Floor -1 Basement (Garage)

**Floor 0** Ground Floor (Retail, Paseo & Lobbies)

Mezzanine Garage Floors 2-8 Residences

Floor 9 Pool Deck, Amenities & Restaurant