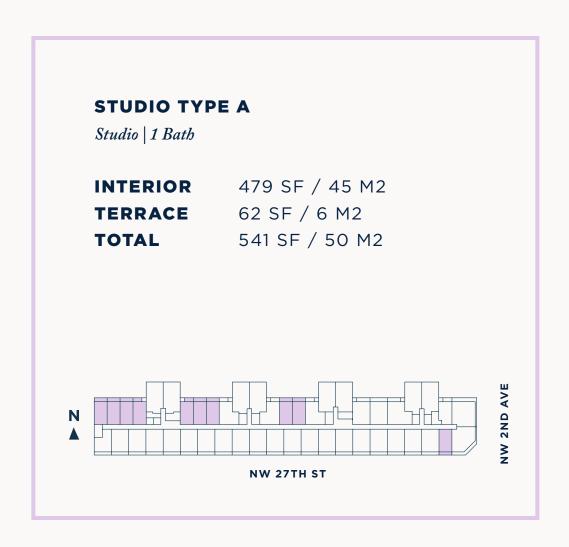

Studio TYPE A

















# SALES GALLERY

280 NW 27TH ST, MIAMI, FL 33127 PH +1 786 437 3360

NOMADWYNWOOD.COM



Studio
TYPE A2















# SALES GALLERY

280 NW 27TH ST, MIAMI, FL 33127 PH +1 786 437 3360

NOMADWYNWOOD.COM



Studio TYPE B















# SALES GALLERY

280 NW 27TH ST, MIAMI, FL 33127 PH +1 786 437 3360

NOMADWYNWOOD.COM



One Bedroom

TYPE A

















# SALES GALLERY

280 NW 27TH ST, MIAMI, FL 33127 PH +1 786 437 3360

NOMADWYNWOOD.COM



One Bedroom

TYPE B

















# SALES GALLERY

280 NW 27TH ST, MIAMI, FL 33127 PH +1 786 437 3360

NOMADWYNWOOD.COM



One Bedroom

TYPE C















# SALES GALLERY

280 NW 27TH ST, MIAMI, FL 33127 PH +1 786 437 3360

NOMADWYNWOOD.COM



Two Bedroom

TYPE A















# SALES GALLERY

280 NW 27TH ST, MIAMI, FL 33127 PH +