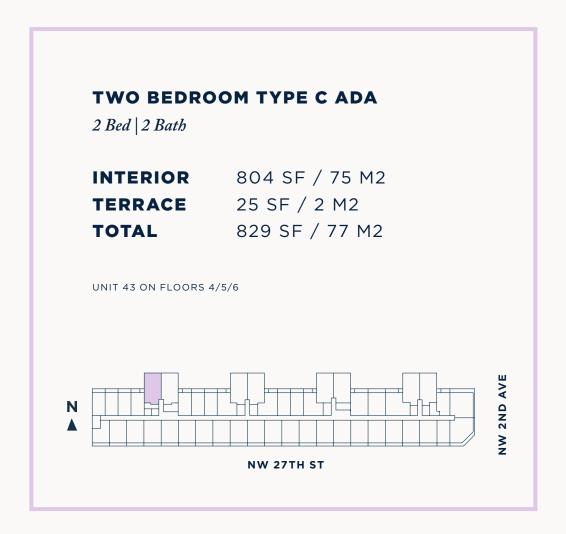

# SALES GALLERY

280 NW 27TH ST, MIAMI, FL 33127 PH +1 786 437 3360

NOMADWYNWOOD.COM

Two Bedroom
TYPE CADA