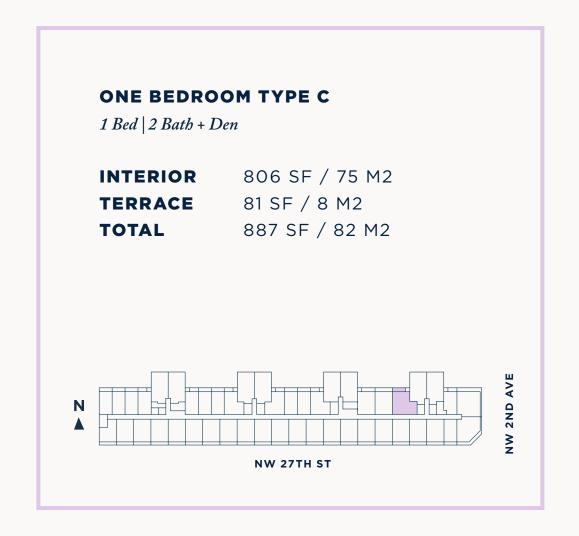

# SALES GALLERY

280 NW 27TH ST, MIAMI, FL 33127 PH +1 786 437 3360

NOMADWYNWOOD.COM

One Bedroom

TYPE C