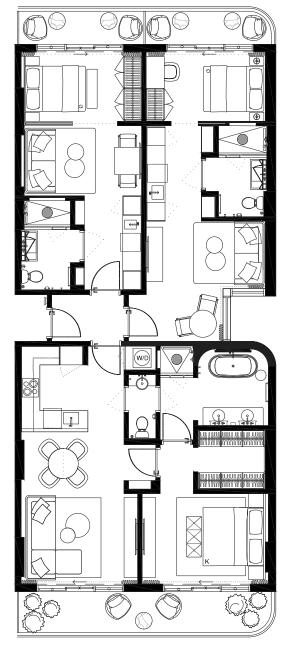

#### 3 BED+3 BATH

INTERIOR 1681sF/156,1M2 EXTERIOR 258sF/24M2 TOTAL 1939sF/180,1M2

| 01 | 03 |    | 05 | 07 | 09 | 11 | 13 |    | 15 | 17 |
|----|----|----|----|----|----|----|----|----|----|----|
|    | 02 | 04 | 06 |    | 80 | 10 | 12 | 14 | 16 |    |