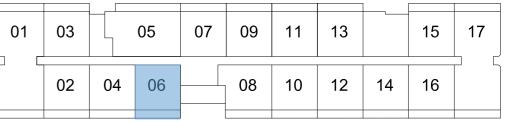

N

#507 #607 #707 #807

2 BED + 2 BATH

INTERIOR

774sf/72M2

**EXTERIOR** 

116,5sf/11M2

TOTAL

890,5sf/83M2

N

#506 #606 #706 #806

2 BED + 2 BATH

INTERIOR EXTERIOR

774sF/72M2

140sF/13M2

TOTAL 914