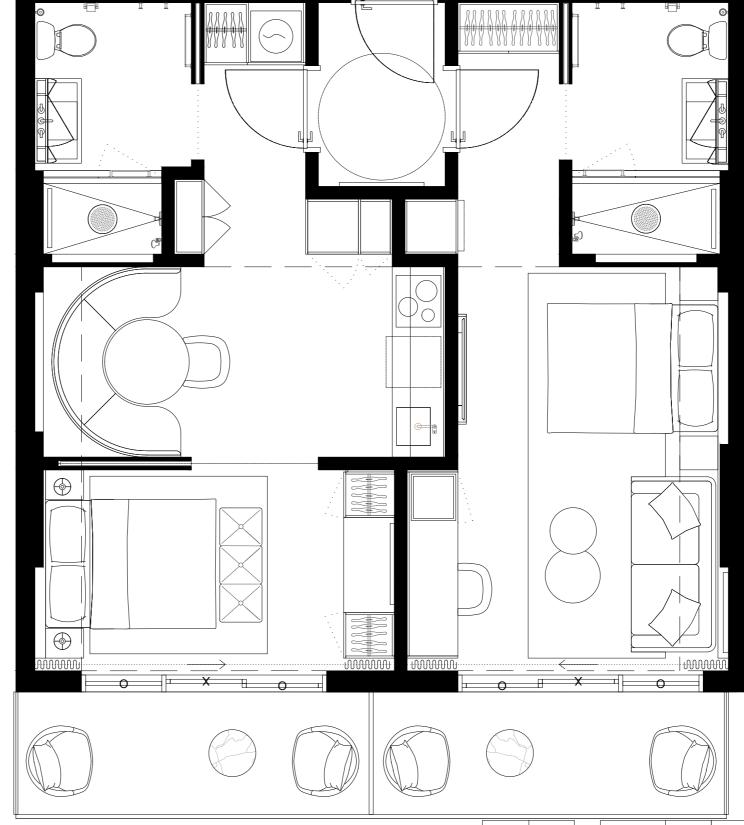

# UNIT TYPE E.3 #511 #611 #711 #811

2 BED + 2 BATH

 INTERIOR
 774sqft/72m2

 EXTERIOR
 141sqft/13m2

 TOTAL
 915sqft/84,9m2

N

#510 #610 #710 #810

2 BED + 2 BATH