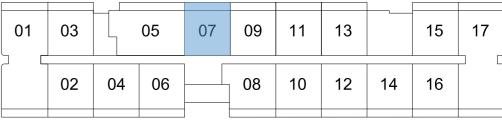

#### 3 BED+3 BATH

INTERIOR 1681sF/156,1M2 EXTERIOR 258sF/24M2 TOTAL 1939sF/180,1M2

| 01 | 03 |    | 05 | 07 | 09 | 11 | 13 |    | 15 | 17 |
|----|----|----|----|----|----|----|----|----|----|----|
|    | 02 | 04 | 06 |    | 80 | 10 | 12 | 14 | 16 |    |