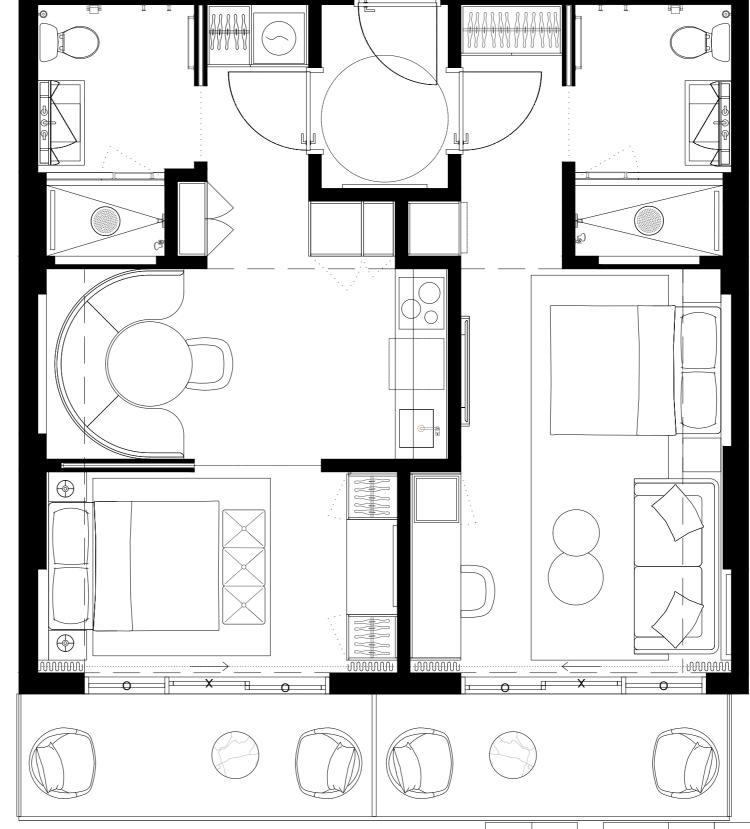

# UNIT TYPE G #505 #605 #705 #805

3 BED+2 BATH+ 2 1/2BATH

INTERIOR 1233sF/114,6M2
EXTERIOR 193sF/18M2
TOTAL 1426sF/132,6M2

| 01 | 03 |    | 05 | 07 | 09 | 11 | 13 |    | 15 | 17 |
|----|----|----|----|----|----|----|----|----|----|----|
|    | 02 | 04 | 06 |    | 08 | 10 | 12 | 14 | 16 |    |