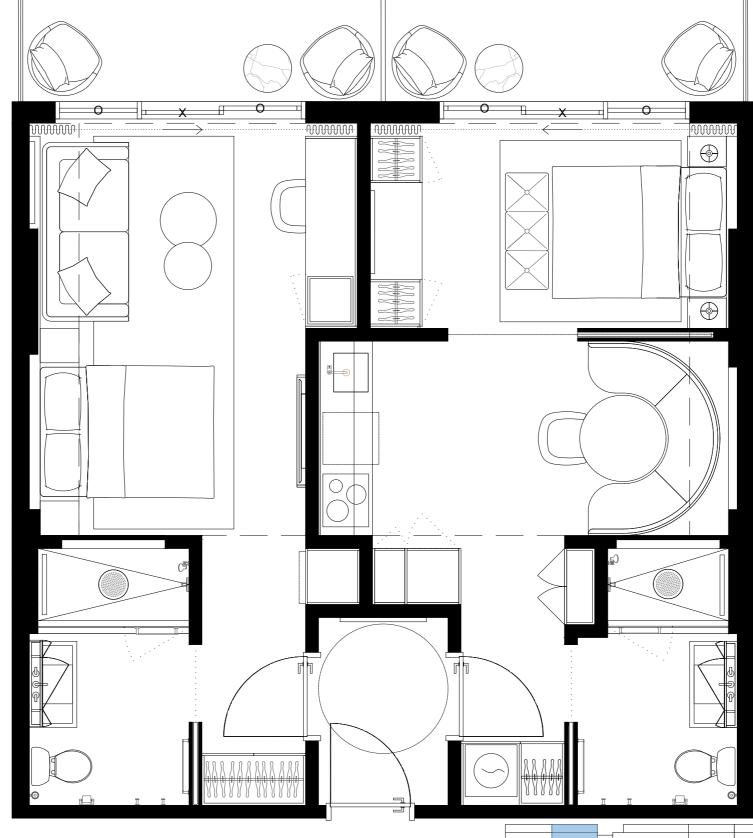

# UNIT TYPE E.3 #511 #611 #711 #811

2 BED + 2 BATH

 INTERIOR
 774sqft/72m2

 EXTERIOR
 141sqft/13m2

 TOTAL
 915sqft/84,9m2

N

#510 #610 #710 #810

2 BED + 2 BATH

INTERIOR EXTERIOR 774sF/72M2

141sF/13M2

TOTAL 915SF/84,9M2

N

#509 #609 #709 #809

2 BED + 2 BATH

INTERIOR EXTERIOR

TOTAL