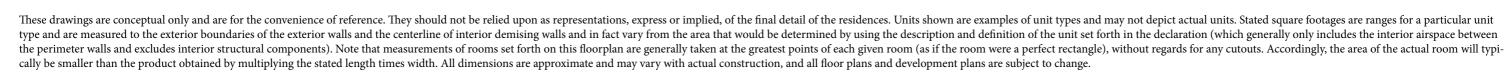

# UNIT TYPE G #505 #605 #705 #805

3 BED+2 BATH+ 2 1/2BATH

INTERIOR 1233sF/114,6M2
EXTERIOR 193sF/18M2
TOTAL 1426sF/132,6M2

| 01 | 03 |    | 05 | 07 | 09 | 11 | 13 |    | 15 | 17 |
|----|----|----|----|----|----|----|----|----|----|----|
|    | 02 | 04 | 06 |    | 08 | 10 | 12 | 14 | 16 |    |