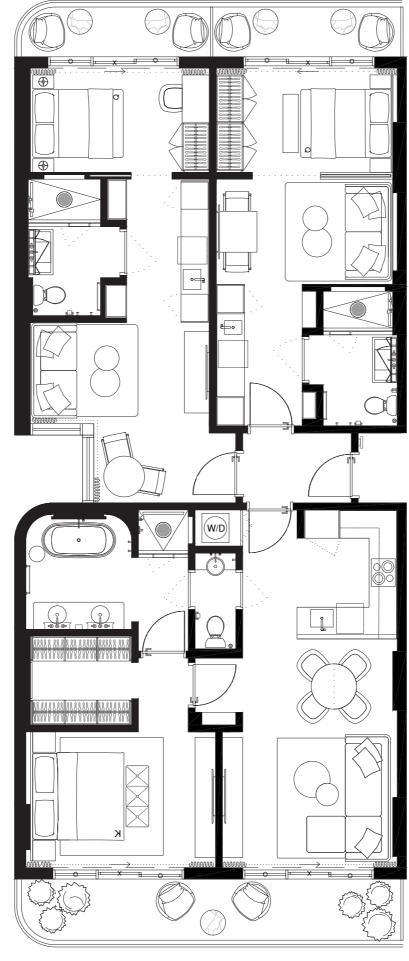

#### 3 BED+3 BATH

INTERIOR 1681sF/156,1M2 EXTERIOR 258sF/24M2 TOTAL 1939sF/180,1M2

| 01 | 03 |    | 05 | 07 | 09 | 11 | 13 |    | 15 | 17 |
|----|----|----|----|----|----|----|----|----|----|----|
|    | 02 | 04 | 06 |    | 80 | 10 | 12 | 14 | 16 |    |