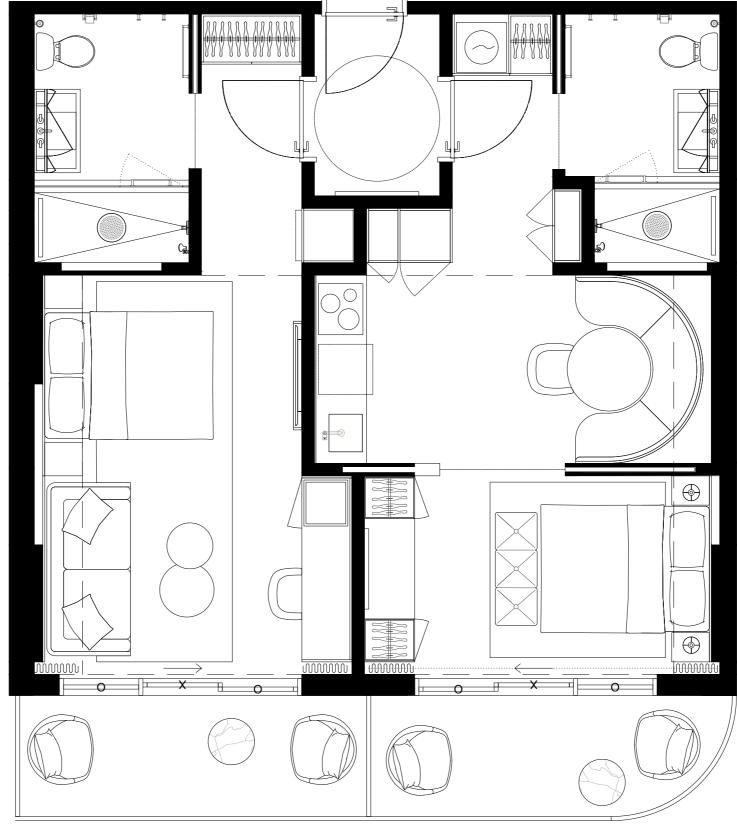

#### 3 BED+3 BATH

INTERIOR 1681sF/156,1M2 EXTERIOR 258sF/24M2 TOTAL 1939sF/180,1M2

| 01 | 03 |    | 05 | 07 | 09 | 11 | 13 |    | 15 | 17 |
|----|----|----|----|----|----|----|----|----|----|----|
|    | 02 | 04 | 06 |    | 80 | 10 | 12 | 14 | 16 |    |