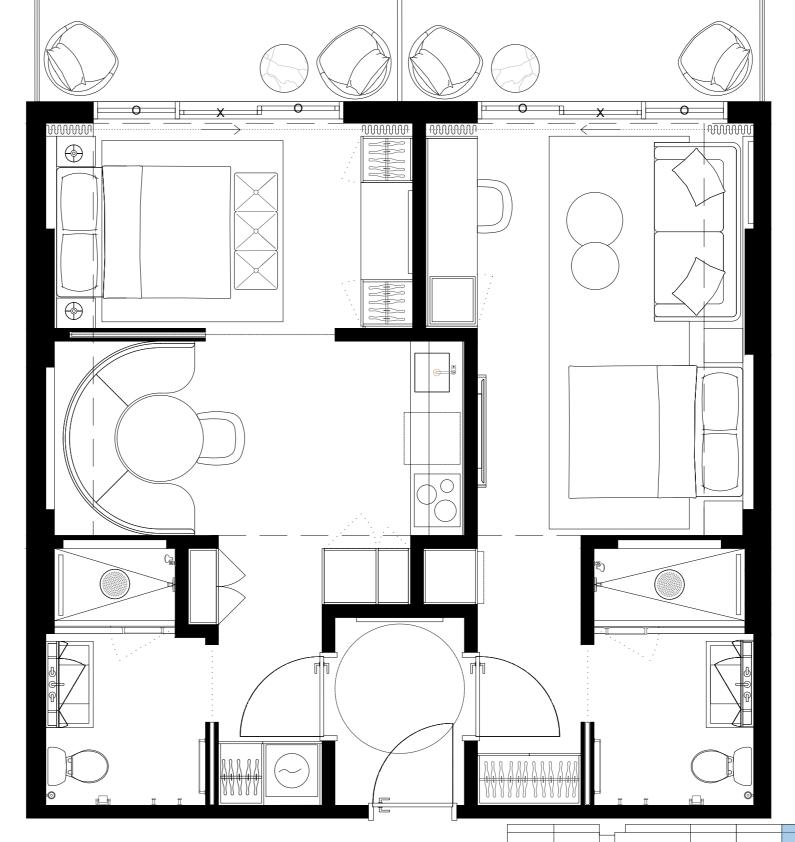

#### 3 BED+3 BATH

INTERIOR 1681sF/156,1M2 EXTERIOR 258sF/24M2 TOTAL 1939sF/180,1M2

| 01 | 03 |    | 05 | 07 | 09 | 11 | 13 |    | 15 | 17 |
|----|----|----|----|----|----|----|----|----|----|----|
|    | 02 | 04 | 06 |    | 80 | 10 | 12 | 14 | 16 |    |