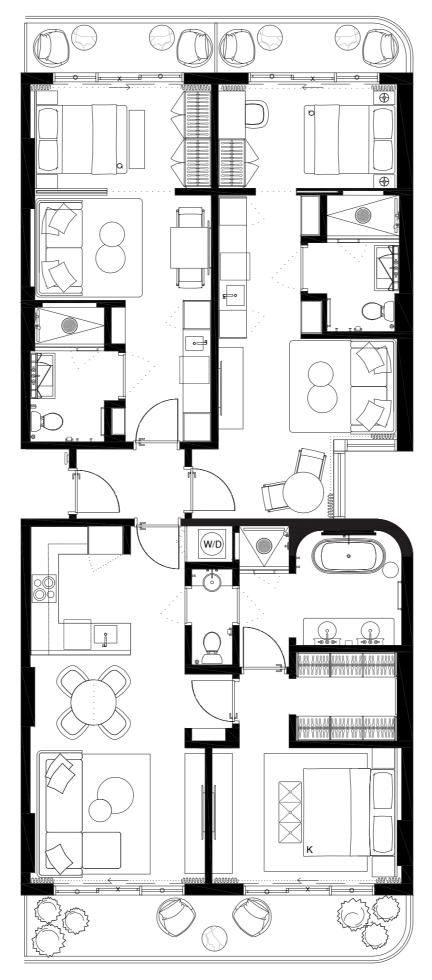

#### 3 BED+3 BATH

INTERIOR 1681sF/156,1M2 EXTERIOR 258sF/24M2 TOTAL 1939sF/180,1M2

| 01 | 03 |    | 05 | 07 | 09 | 11 | 13 |    | 15 | 17 |
|----|----|----|----|----|----|----|----|----|----|----|
|    | 02 | 04 | 06 |    | 80 | 10 | 12 | 14 | 16 |    |

#### 3 BED+3 BATH

INTERIOR 1681sF/156,1M2 EXTERIOR 258sF/24M2 TOTAL 1939sF/180,1M2

17

#517 #617 #717 #817