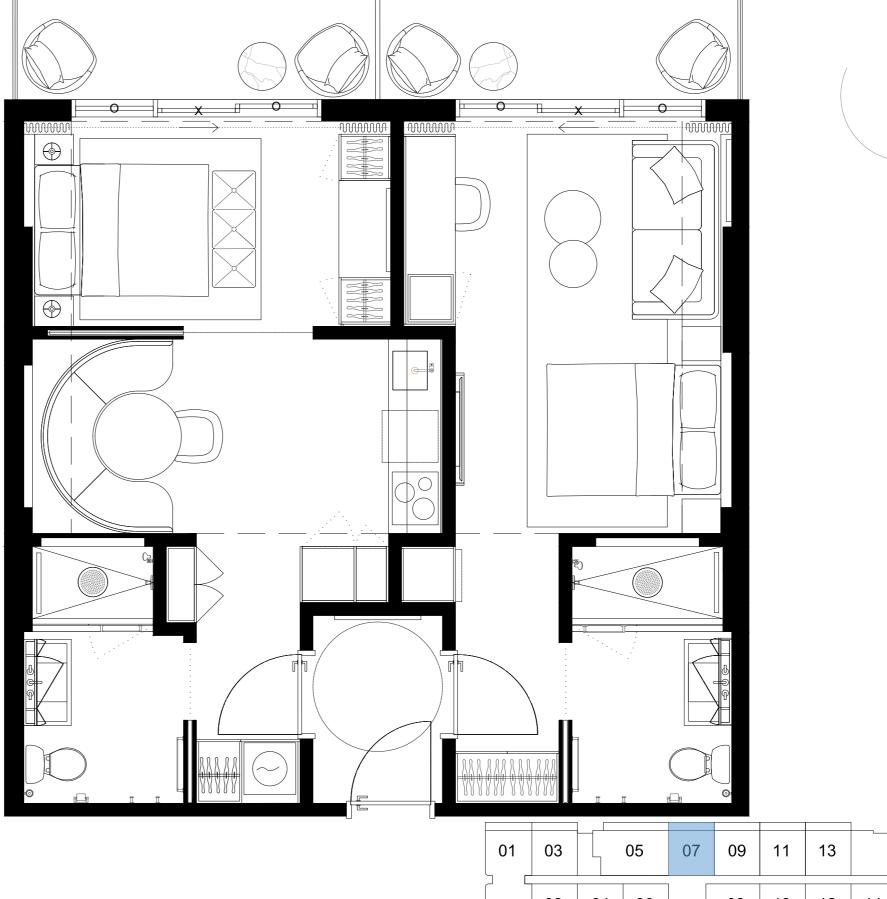

#### UNIT TYPE F #418 #518 #618 #718 #818

2 BED + 2 BATH

| 402 404 406 408 410 412 418 420 422 424 426 428 430 432 434 436 | 401 | 403 | 405 | 407 |   | 409 | 411 | 413 | 415 | 417 | 419 | 421 | 423 | 425 | 427 | 429 |     |     | 431 | 433 | 435 | 437 |
|-----------------------------------------------------------------|-----|-----|-----|-----|---|-----|-----|-----|-----|-----|-----|-----|-----|-----|-----|-----|-----|-----|-----|-----|-----|-----|
|                                                                 | 402 | 404 | 406 | 408 | 4 | 10  | 41  | 12  |     |     | 41  | 8   | 42  | 20  | 422 | 424 | 426 | 428 | 430 | 432 | 434 | 436 |