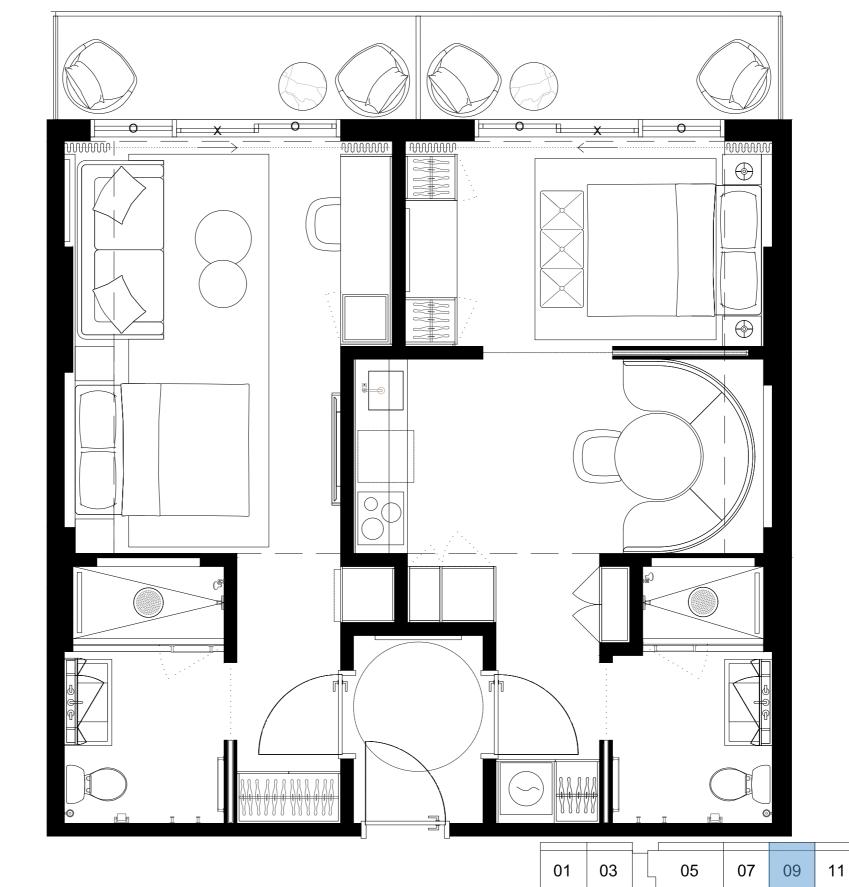

#### 3 BED+3 BATH

INTERIOR 1681sF/156,1M2 EXTERIOR 258sF/24M2 TOTAL 1939sF/180,1M2

| 01 | 03 |    | 05 | 07 | 09 | 11 | 13 |    | 15 | 17 |
|----|----|----|----|----|----|----|----|----|----|----|
|    | 02 | 04 | 06 |    | 80 | 10 | 12 | 14 | 16 |    |