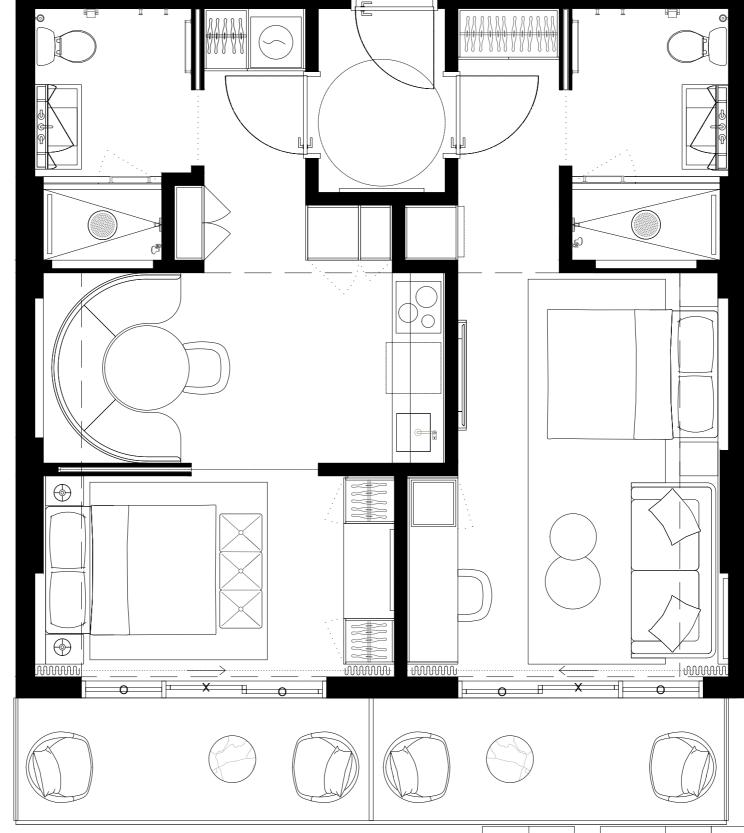

#### 3 BED+3 BATH

INTERIOR 1681sF/156,1M2 EXTERIOR 258sF/24M2 TOTAL 1939sF/180,1M2

#502 #602 #702 #802

2 BED + 2 BATH

INTERIOR 774sF/72M2 **EXTERIOR** 

140sf/13M2 914sF/84,9M2

TOTAL

N