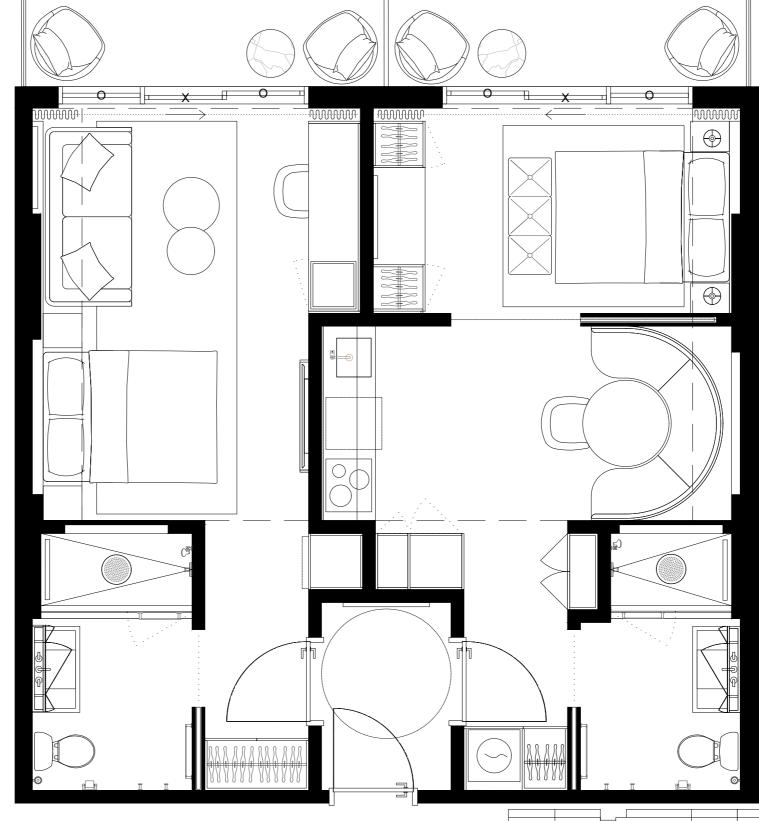

#### 3 BED+3 BATH

INTERIOR 1681sF/156,1M2 EXTERIOR 258sF/24M2 TOTAL 1939sF/180,1M2

| 01 | 03 |    | 05 | 07 | 09 | 11 | 13 |    | 15 | 17 |
|----|----|----|----|----|----|----|----|----|----|----|
|    | 02 | 04 | 06 |    | 80 | 10 | 12 | 14 | 16 |    |