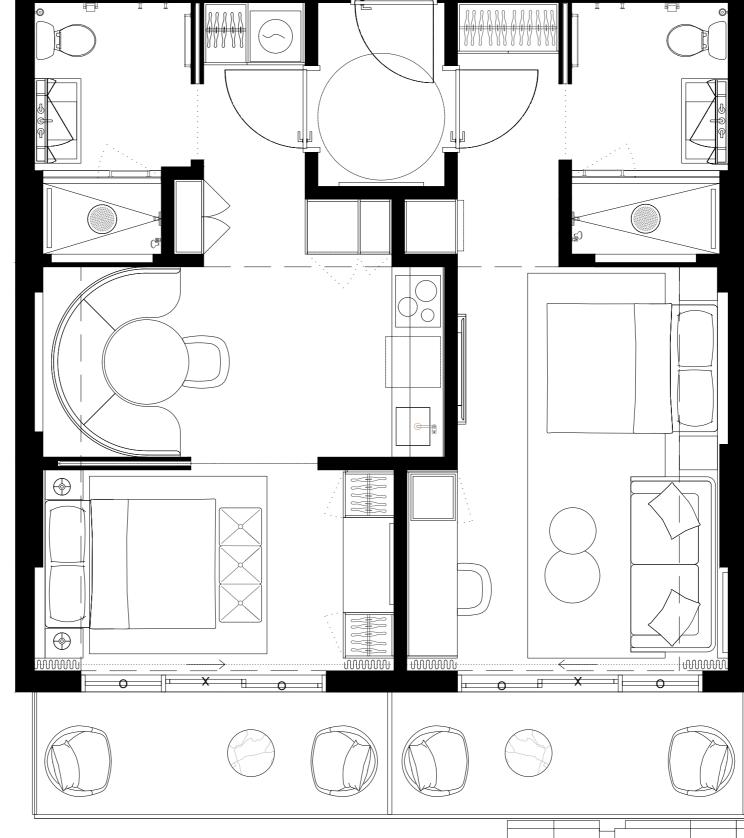

#512 #612 #712 #812

2 BED + 2 BATH

N

# UNIT TYPE E.3 #511 #611 #711 #811

2 BED + 2 BATH

 INTERIOR
 774sqft/72m2

 EXTERIOR
 141sqft/13m2

 TOTAL
 915sqft/84,9m2

N

#510 #610 #710 #810

2 BED + 2 BATH