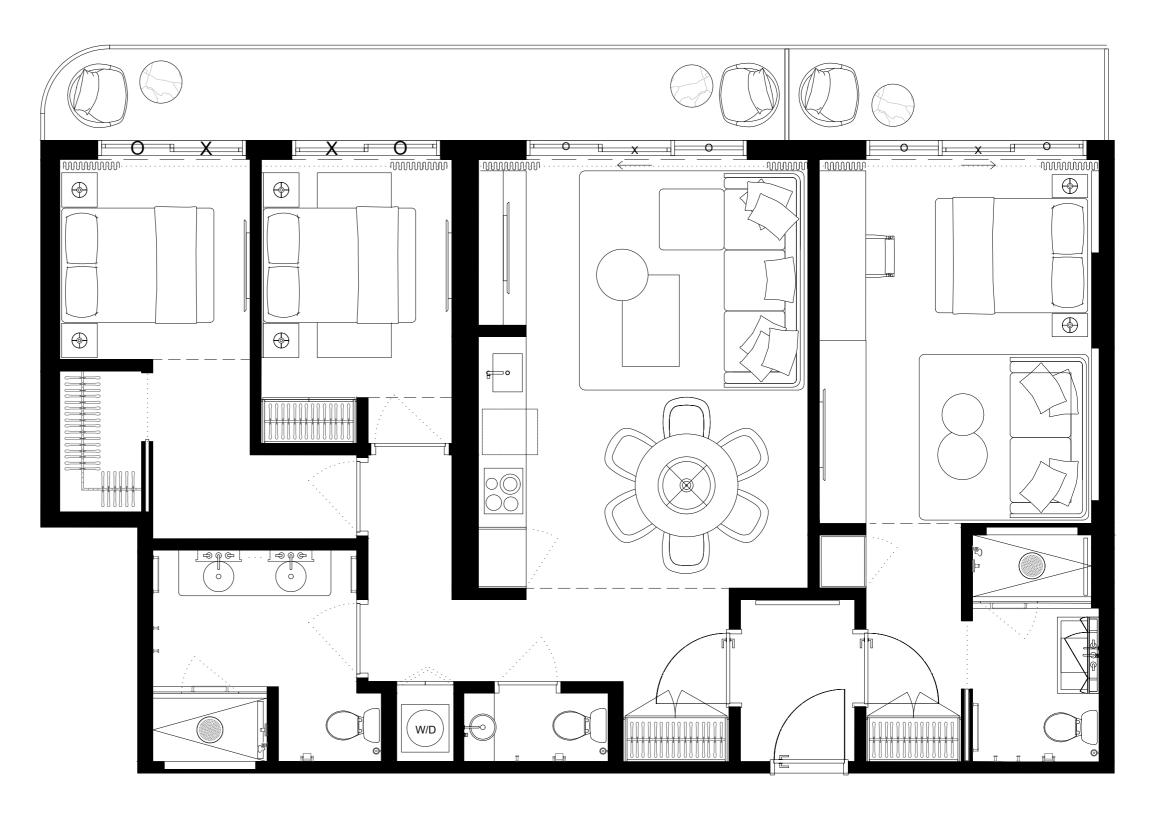

N

#507 #607 #707 #807

2 BED + 2 BATH

INTERIOR

774sf/72M2

**EXTERIOR** 

116,5sf/11M2

TOTAL

890,5sf/83M2

N

#506 #606 #706 #806

2 BED + 2 BATH

INTERIOR EXTERIOR

774sF/72M2

140sF/13M2

TOTAL 914