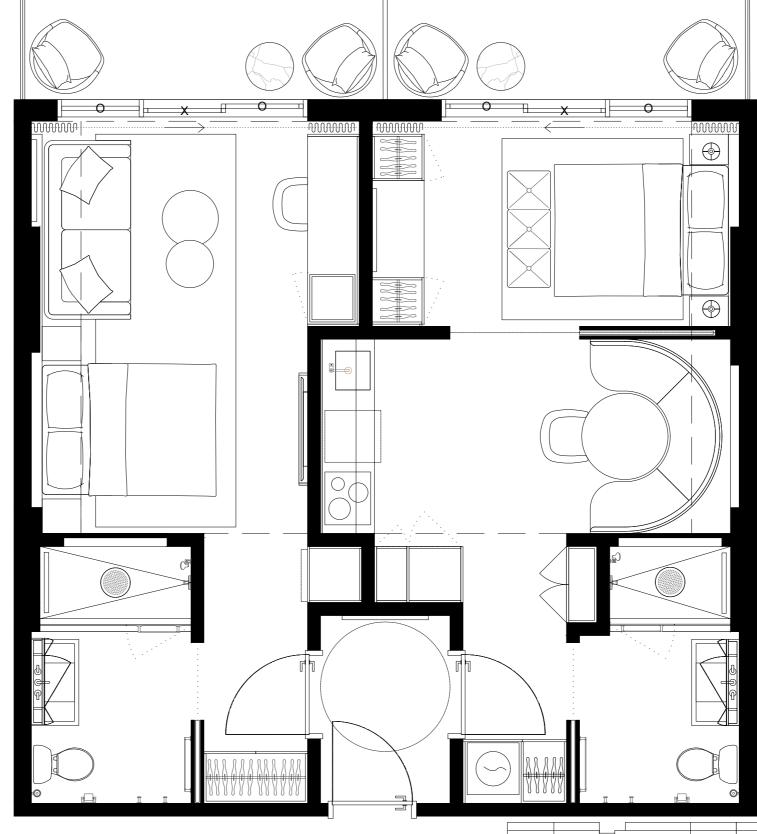

# UNIT TYPE E.3 #511 #611 #711 #811

2 BED + 2 BATH

 INTERIOR
 774sqft/72m2

 EXTERIOR
 141sqft/13m2

 TOTAL
 915sqft/84,9m2

N

#510 #610 #710 #810

2 BED + 2 BATH