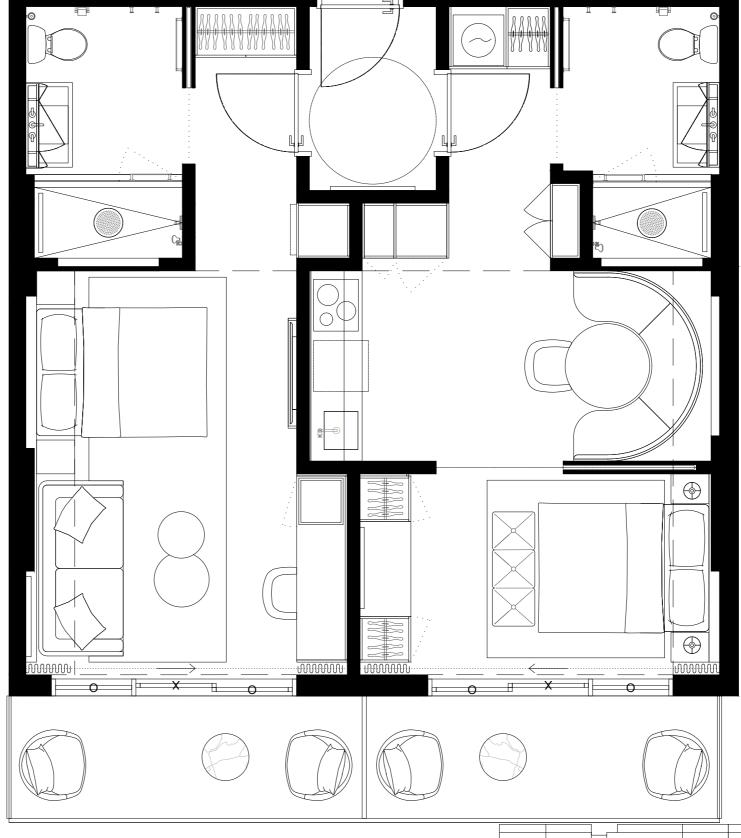

# UNIT TYPE E.3 #511 #611 #711 #811

2 BED + 2 BATH

 INTERIOR
 774sqft/72m2

 EXTERIOR
 141sqft/13m2

 TOTAL
 915sqft/84,9m2

N

#510 #610 #710 #810

2 BED + 2 BATH

INTERIOR EXTERIOR 774sF/72M2

141sF/13M2

TOTAL 915SF/84,9M2

N

#509 #609 #709 #809

2 BED + 2 BATH

INTERIOR EXTERIOR

TOTAL