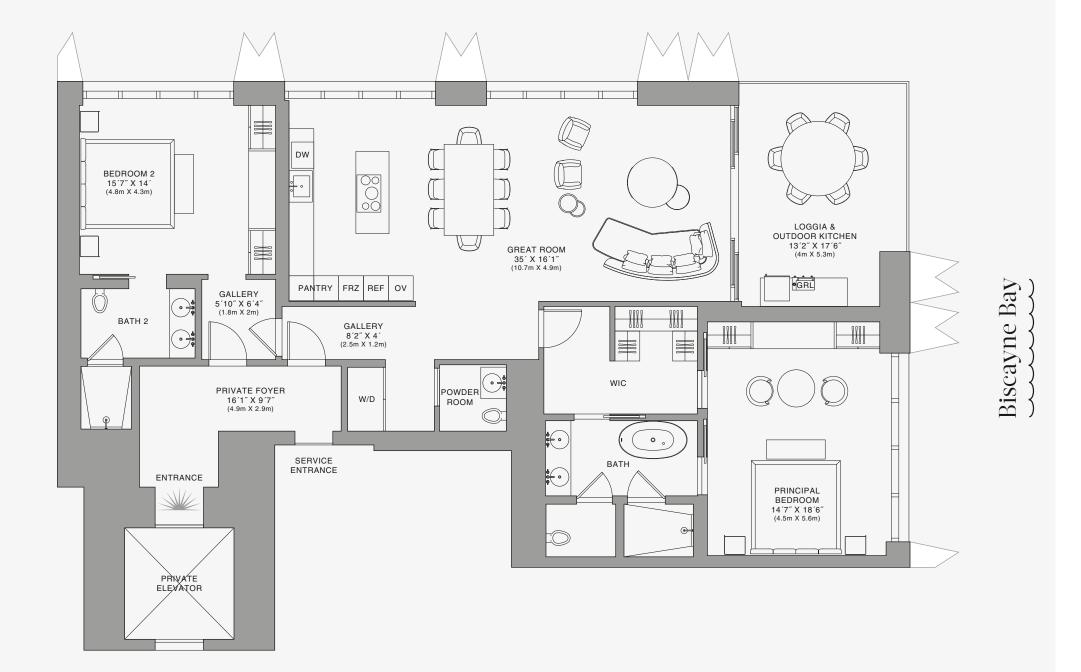

## **RESIDENCE B**

FLOOR 45

ROOMS

2 Bedrooms 2 Bathrooms Powder Room

## SQUARE FOOTAGES (SQUARE METERS)

Indoor: 2,173 SQF (202 SM) Outdoor: 262 SQF (24 SM) Total: 2,435 SQF (226 SM)

#### FEATURES

888 Suite & 888 Room Furniture by Dolce&Gabbana 11' Ceiling Height Loggia & Outdoor Kitchen Views: North East

Ν

 $\oplus$ 

SE 10TH ST

Stated dimensions are measured to the exterior boundaries of the exterior walls and the centerline of interior demising walls and in fact vary from the dimensions that would be determined by using the description and definition of the "Unit" set forth in the Declaration (which generally only includes the interior airspace between the perimeter walls and excludes interior structural components). For your reference, the area of the Unit, determined in accordance with those defined unit boundaries, is set forth on Exhibit "3" to the Declaration of Condominium. Note that measurements of rooms set forth on this floor plan are generally taken at the greatest points of each given room (as if the room were a perfect rectangle), without regard for any cutouts. Accordingly, the area of the dual room will toylically be smaller than the product obtained by multiphying the stated length times width. All dimensions are approximate and may vary with actual construction, and all floor plans and development plans are subject to change-The Condominium is not owned, developed or sold by Dolce & Gabbana S. 10 or any of its affiliates (the "Brand"). Developer uses Dolce & Gabbana marks pursuant to a license agreement with the Brand, terminable according to its terms. The Brand assumes no responsibility or liability in connection with the project, and makes no representation or warranty in respect thereof.

## FEATURES

888 Suite & 888 Room Furniture by Dolce&Gabbana 11' Ceiling Height Loggia & Outdoor Kitchen Views: North East

Ν

 $\oplus$ 

SE 10TH ST

BEDROOM 2 13'5" X 13'9" (4.1m X 4.2m) GALLERY • 🕌 5'10" X 6'6" (1.8m X 2m) BATH 2  $\left[ \cdot \right]_{*}$ PRIVATE FOYER 16' X 9'7" (5m X 3m) SERVICE ENTRANCE ENTRANCE PRIVATE ELEVATOR