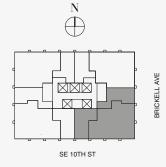

## **RESIDENCE D**

FLOOR 68

### ROOMS

3 Bedrooms 3 Bathrooms Powder Room

## SQUARE FOOTAGES (SQUARE METERS)

Indoor: 2,763 SQF (257 SM) Outdoor: 262 SQF (24 SM) Total: 3,125 SQF (281 SM)

#### FEATURES

888 Suite & 888 Rooms Furniture by Dolce&Gabbana 11' Ceiling Height Loggia & Outdoor Kitchen Views: South West

 $\bigoplus^{\mathbf{N}}$ 

SE 10TH ST

企

Stated dimensions are measured to the exterior boundaries of the exterior walls and the centerline of interior demising walls and in fact vary from the dimensions that would be determined by using the description and definition of the "Unit" set forth in the Declaration (which generally only includes the interior airspace between the perimeter walls and excludes interior structural components). For your reference, the area of the Unit, determined in accordance with those defined unit boundaries, is set forth on Exhibit "3" to the Declaration of Condominium. Note that measurements of rooms set forth on this floor plan are generally taken at the greatest points of each given room (as if the room were a perfect rectangle), without regard for any cutouts. Accordingly, the area of the dual room will toylically be smaller than the product obtained by multiphying the stated length times width. All dimensions are approximate and may vary with actual construction, and all floor plans and development plans are subject to change-The Condominium is not owned, developed or sold by Dolce & Gabbana S. 10 or any of its affiliates (the "Brand"). Developer uses Dolce & Gabbana marks pursuant to a license agreement with the Brand, terminable according to its terms. The Brand assumes no responsibility or liability in connection with the project, and makes no representation or warranty in respect thereof.