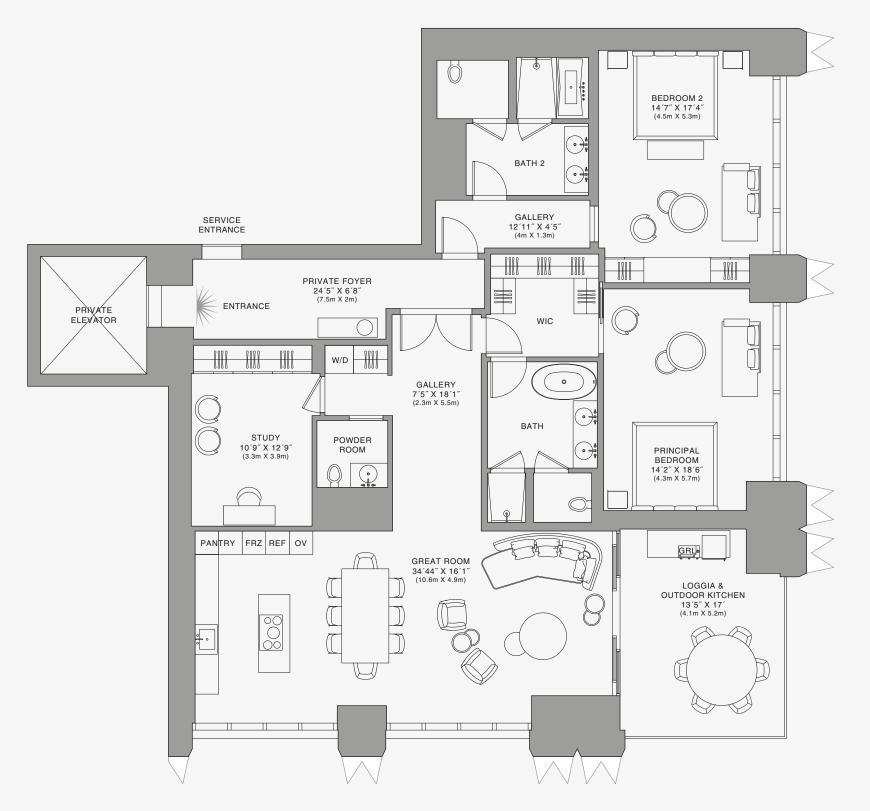

## **RESIDENCE** A

FLOOR 49

## ROOMS

2 Bedrooms 2 Bathrooms Powder Room Study

### SQUARE FOOTAGES (SQUARE METERS)

Indoor: 2,528 SQF (215 SM) Outdoor: 261 SQF (38 SM) Total: 2,789 SQF (253 SM)

## FEATURES

888 Suite & 888 Room Furniture by Dolce&Gabbana 11' Ceiling Height Loggia & Outdoor Kitchen Views: South East

Ν

 $\oplus$ 

SE 10TH ST

Stated dimensions are measured to the exterior boundaries of the exterior walls and the centerline of interior demising walls and in fact vary from the dimensions that would be determined by using the description and definition of the "Unit" set forth in the Declaration (which generally only includes the interior airspace between the perimeter walls and excludes interior structural components). For your reference, the area of the Unit, determined in accordance with those defined unit boundaries, is set forth on Exhibit "3" to the Declaration of Condominium. Note that measurements of rooms set forth on this floor plan are generally taken at the greatest points of each given room (as if the room were a perfect rectangle), without regard for any cutouts. Accordingly, the area of the dual room will toylically be smaller than the product obtained by multiphying the stated length times width. All dimensions are approximate and may vary with actual construction, and all floor plans and development plans are subject to change-The Condominium is not owned, developed or sold by Dolce & Gabbana S. 10 or any of its affiliates (the "Brand"). Developer uses Dolce & Gabbana marks pursuant to a license agreement with the Brand, terminable according to its terms. The Brand assumes no responsibility or liability in connection with the project, and makes no representation or warranty in respect thereof.