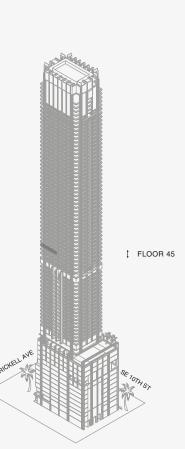

## **RESIDENCE B**

FLOOR 45

ROOMS

2 Bedrooms 2 Bathrooms Powder Room

## SQUARE FOOTAGES (SQUARE METERS)

Indoor: 2,173 SQF (202 SM) Outdoor: 262 SQF (24 SM) Total: 2,435 SQF (226 SM)

#### FEATURES

888 Suite & 888 Room Furniture by Dolce&Gabbana 11' Ceiling Height Loggia & Outdoor Kitchen Views: North East

Ν

 $\oplus$ 

SE 10TH ST

Stated dimensions are measured to the exterior boundaries of the exterior walls and the centerline of interior demising walls and in fact vary from the dimensions that would be determined by using the description and definition of the "Unit" set forth in the Declaration (which generally only includes the interior airspace between the perimeter walls and excludes interior structural components). For your reference, the area of the Unit, determined in accordance with those defined unit boundaries, is set forth on Exhibit "3" to the Declaration of Condominium. Note that measurements of rooms set forth on this floor plan are generally taken at the greatest points of each given room (as if the room were a perfect rectangle), without regard for any cutouts. Accordingly, the area of the dual room will toylically be smaller than the product obtained by multiphying the stated length times width. All dimensions are approximate and may vary with actual construction, and all floor plans and development plans are subject to change-The Condominium is not owned, developed or sold by Dolce & Gabbana S. 10 or any of its affiliates (the "Brand"). Developer uses Dolce & Gabbana marks pursuant to a license agreement with the Brand, terminable according to its terms. The Brand assumes no responsibility or liability in connection with the project, and makes no representation or warranty in respect thereof.