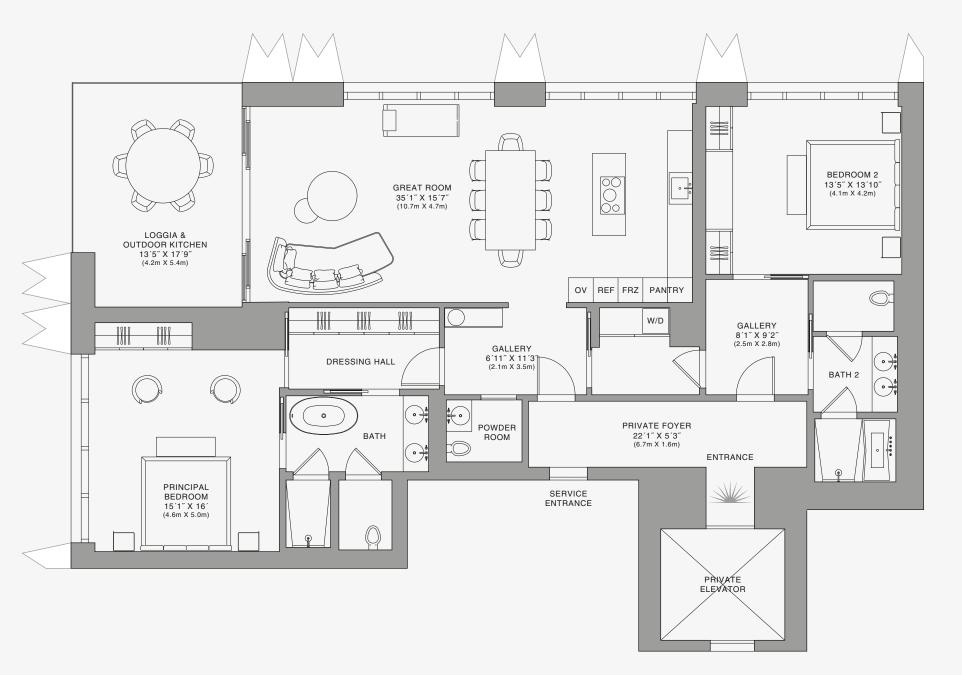

## FEATURES

888 Suite & 888 Room Furniture by Dolce&Gabbana 11' Ceiling Height Loggia & Outdoor Kitchen Views: North West

1 FLOOR 63

00 GREAT ROOM 35′1″ X 15′7″ (10.7m X 4.7m) LOGGIA & OUTDOOR KITCHEN 13'5" X 17'9" (4.2m X 5.4m) -1111 GALLERY 6'11" X 11'3" (2.1m X 3.5m) DRESSING HALL 0 ۰À ÷ POWDER BATH ROOM ENTRANCE ۰À PRINCIPAL BEDROOM SERVICE ENTRANCE 15′1″ X 16′ (4.6m X 5.0m)

Stated dimensions are measured to the exterior boundaries of the exterior walls and the centerline of interior demising walls and in fact vary from the dimensions that would be determined by using the description and definition of the "Unit" set forth in the Declaration (which generally only includes the interior airspace between the perimeter walls and excludes interior structural components). For your reference, the area of the Unit, determined in accordance with those defined unit boundaries, is set forth on this floor plan are generally taken at the greatest points of each given room (as if the room were a perfect rectangle), without regard for any cutouts. Accordingly, the area of the actual room will typically be smaller than the product obtained by multiplying the stated length times width. All dimensions are approximate and may vary with actual construction, and all floor plans and development plans are subject to change. The Sondominium is not owned, developed or sold by Dolce & Gabbana Sr.I or any or its affiliates (the "Brand"). Developer uses Dolce & Gabbana marks pursuant to a license agreement with the Brand, terminable according to its terms. The brand assumes no responsibility or liability in connection with the project, and makes no representation or warranty in thereof.