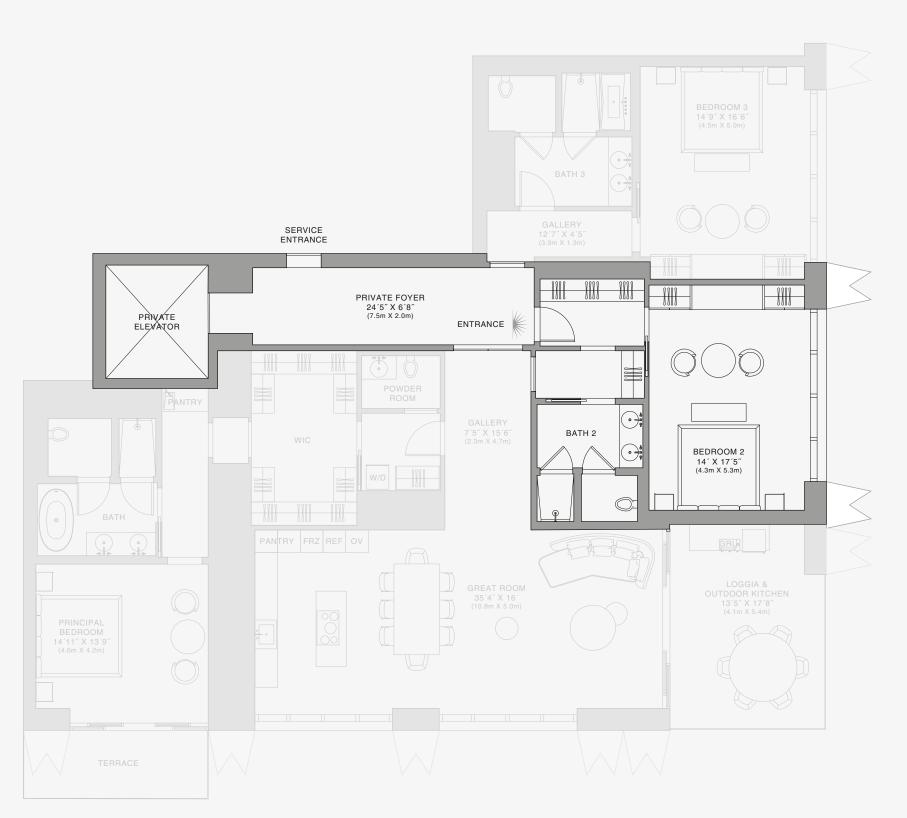

## **Biscayne Bay**

ENTRANCE

PRIVATE FOYER

SERVICE ENTRANCE

PRIVATE

GALLERY 7' X 12' (2.1m X 3.6m)

POWDER

BOOM

VINE ROO 11´ X 5´ 3.3m X 1.5n

 $\odot$ 

C

WIC

IIII

888 Residence

BATH

•