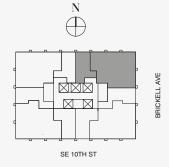

## **RESIDENCE D**

FLOOR 68

### ROOMS

3 Bedrooms 3 Bathrooms Powder Room

## SQUARE FOOTAGES (SQUARE METERS)

Indoor: 2,763 SQF (257 SM) Outdoor: 262 SQF (24 SM) Total: 3,125 SQF (281 SM)

#### FEATURES

888 Suite & 888 Rooms Furniture by Dolce&Gabbana 11' Ceiling Height Loggia & Outdoor Kitchen Views: South West

 $\bigoplus^{\mathbf{N}}$ 

SE 10TH ST

企

Stated dimensions are measured to the exterior boundaries of the exterior walls and the centerline of interior demising walls and in fact vary from the dimensions that would be determined by using the description and definition of the "Unit" set forth in the Declaration (which generally only includes the interior airspace between the perimeter walls and excludes interior structural components). For your reference, the area of the Unit, determined in accordance with those defined unit boundaries, is set forth on Exhibit "3" to the Declaration of Condominium. Note that measurements of rooms set forth on this floor plan are generally taken at the greatest points of each given room (as if the room were a perfect rectangle), without regard for any cutouts. Accordingly, the area of the dual room will toylically be smaller than the product obtained by multiphying the stated length times width. All dimensions are approximate and may vary with actual construction, and all floor plans and development plans are subject to change-The Condominium is not owned, developed or sold by Dolce & Gabbana S. 10 or any of its affiliates (the "Brand"). Developer uses Dolce & Gabbana marks pursuant to a license agreement with the Brand, terminable according to its terms. The Brand assumes no responsibility or liability in connection with the project, and makes no representation or warranty in respect thereof.