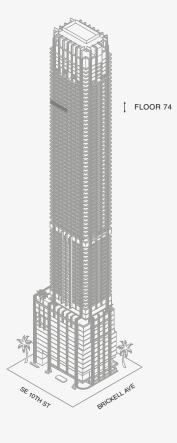

e subject to change-The Condominium is not owned, developed or sold by Dolce & Gabbana S. 10 or any of its affiliates (the "Brand"). Developer uses Dolce & Gabbana marks pursuant to a license agreement with the Brand, terminable according to its terms. The Brand assumes no responsibility or liability in connection with the project, and makes no representation or warranty in respect thereof.

JDS DEVELOPMENT GROUP info@888dolcegabbana.com

888 Room





DOLCE & GABBANA

MIAMI

## **RESIDENCE** A

FLOOR 74

## ROOMS

3 Bedrooms 3 Bathrooms Powder Room

## SQUARE FOOTAGES (SQUARE METERS)

Indoor: 3,049 SQF (283 SM) Outdoor: 357 SQF (33 SM) Total: 3,406 SQF (316 SM)

#### FEATURES

888 Suite & 888 Room Furniture by Dolce&Gabbana 11' Ceiling Height Loggia & Outdoor Kitchen Views: South East







888 Residence

Stated dimensions are measured to the exterior boundaries of the exterior walls and the centerline of interior demising walls and in fact vary from the dimensions that would be determined by using the description and definition of the "Unit" set forth in the Declaration (which generally only includes the interior airspace between the perimeter walls and excludes interior structural components). For your reference, the area of the Unit, determined in accordance with those defined unit boundaries, is set forth on Exhibit "3" to the Declaration of Condominium. Note that measurements of rooms set forth on this floor plan are generally taken at the greatest points of each given room (as if the room were a perfect rectangle), without regard for any cutouts. Accordingly, the ar