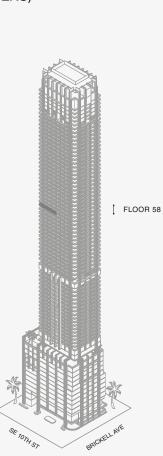

## **RESIDENCE** A

FLOOR 58

## ROOMS

3 Bedrooms 3 Bathrooms Powder Room

## SQUARE FOOTAGES (SQUARE METERS)

Indoor: 3,049 SQF (283 SM) Outdoor: 357 SQF (33 SM) Total: 3,406 SQF (316 SM)

#### FEATURES

888 Suite & 888 Room Furniture by Dolce&Gabbana 11' Ceiling Height Loggia & Outdoor Kitchen Views: South East

 $\bigoplus^{\mathbf{N}}$ 

SE 10TH ST

888 Residence

Stated dimensions are measured to the exterior boundaries of the exterior walls and the centerline of interior demising walls and in fact vary from the dimensions that would be determined by using the description and definition of the "Unit" set forth in the Declaration (which generally only includes the interior airspace between the perimeter walls and excludes interior structural components). For your reference, the area of the Unit, determined in accordance with those defined unit boundaries, is set forth on Exhibit "3" to the Declaration of Condominium. Note that measurements of rooms set forth on this floor plan are generally taken at the greatest points of each given room (as if the room were a perfect rectangle), without regard for any cutouts. Accordingly, the area of the dual room will toylically be smaller than the product obtained by multiphying the stated length times width. All dimensions are approximate and may vary with actual construction, and all floor plans and development plans are subject to change-The Condominium is not owned, developed or sold by Dolce & Gabbana S. 10 or any of its affiliates (the "Brand"). Developer uses Dolce & Gabbana marks pursuant to a license agreement with the Brand, terminable according to its terms. The Brand assumes no responsibility or liability in connection with the project, and makes no representation or warranty in respect thereof.