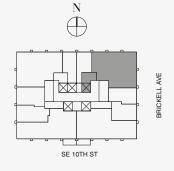

## **RESIDENCE D**

FLOOR 68

### ROOMS

3 Bedrooms 3 Bathrooms Powder Room

## SQUARE FOOTAGES (SQUARE METERS)

Indoor: 2,763 SQF (257 SM) Outdoor: 262 SQF (24 SM) Total: 3,125 SQF (281 SM)

#### FEATURES

888 Suite & 888 Rooms Furniture by Dolce&Gabbana 11' Ceiling Height Loggia & Outdoor Kitchen Views: South West

 $\bigoplus^{\mathbf{N}}$ 

SE 10TH ST

企

Stated dimensions are measured to the exterior boundaries of the exterior walls and the centerline of interior demising walls and in fact vary from the dimensions that would be determined by using the description and definition of the "Unit" set forth in the Declaration (which generally only includes the interior airspace between the perimeter walls and excludes interior structural components). For your reference, the area of the Unit, determined in accordance with those defined unit boundaries, is set forth on Exhibit "3" to the Declaration of Condominium. Note that measurements of rooms set forth on this floor plan are generally taken at the greatest points of each given room (as if the room were a perfect rectangle), without regard for any cutouts. Accordingly, the area of the dual room will toylically be smaller than the product obtained by multiphying the stated length times width. All dimensions are approximate and may vary with actual construction, and all floor plans and development plans are subject to change-The Condominium is not owned, developed or sold by Dolce & Gabbana S. 10 or any of its affiliates (the "Brand"). Developer uses Dolce & Gabbana marks pursuant to a license agreement with the Brand, terminable according to its terms. The Brand assumes no responsibility or liability in connection with the project, and makes no representation or warranty in respect thereof.