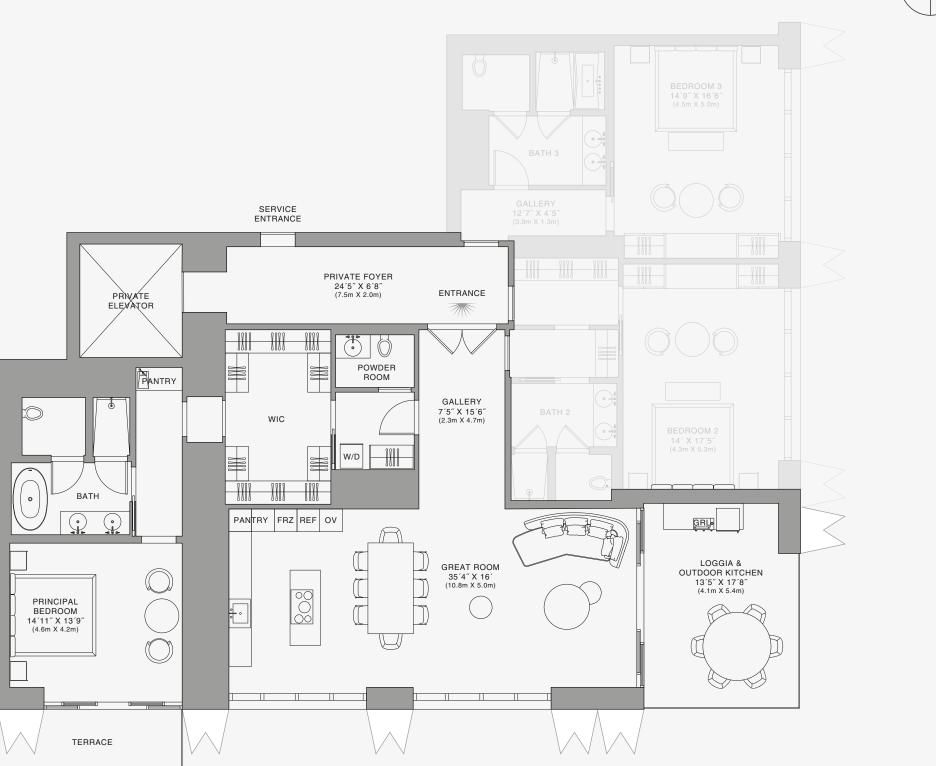

## **RESIDENCE B**

FLOOR 83-86

## ROOMS

4 Bedrooms 4 Bathrooms Powder Room

## SQUARE FOOTAGES (SQUARE METERS)

Indoor: 4,855 SQF (451 SM) Outdoor: 780 SQF (73 SM) Total: 5,635 SQF (524 SM)

#### FEATURES

888 Half Floor Residence Furniture by Dolce&Gabbana 11' Ceiling Height 2 Loggias & Outdoor Kitchen Views: North East to South East

FLOORS 83 - 86

BEDBOOM 4

17´ X 12´ (5.1m X 3.6m)

 $\bigcirc \mathcal{C}$ 

BEDROOM 3 14'2" X 12' (4.3m X 3.6m)

BATH 4

•

 $\subset$ 

Stated dimensions are measured to the exterior boundaries of the exterior walls and the centerline of interior demising walls and in fact vary from the dimensions that would be determined by using the description and definition of the "Unit" set forth in the Declaration (which generally only includes the interior airspace between the perimeter walls and excludes interior structural components). For your reference, the area of the Unit, determined in accordance with those defined unit boundaries, is set forth on Exhibit "3" to the Declaration of Condominium. Note that measurements of rooms set forth on this floor plan are generally taken at the greatest points of each given room (as if the room were a perfect rectangle), without regard for any cutouts. Accordingly, the area of the dual room will toylically be smaller than the product obtained by multiphying the stated length times width. All dimensions are approximate and may vary with actual construction, and all floor plans and development plans are subject to change. The Condominium is not owned, developed or sold by Dolce & Gabbana S. 10 or any of its affiliates (the "Brand"). Developer uses Dolce & Gabbana marks pursuant to a license agreement with the Brand, terminable according to its terms. The Brand assumes no responsibility or liability in connection with the project, and makes no representation or warranty in respect thereof.

## **Biscayne Bay**

ENTRANCE

PRIVATE FOYER

SERVICE ENTRANCE

PRIVATE

GALLERY 7' X 12' (2.1m X 3.6m)

POWDER

BOOM

VINE ROO 11´ X 5´ 3.3m X 1.5n

 $\odot$ 

C

WIC

IIII

888 Residence

BATH

•