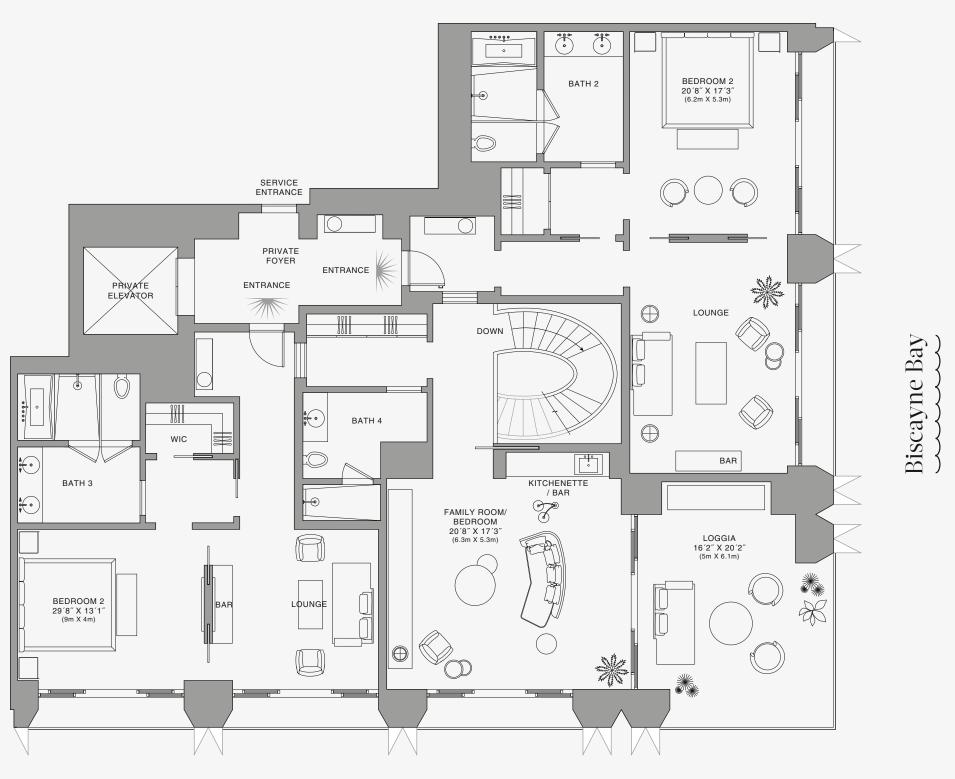

## **Biscayne Bay**

ENTRANCE

PRIVATE FOYER

SERVICE ENTRANCE

PRIVATE

GALLERY 7' X 12' (2.1m X 3.6m)

POWDER

BOOM

VINE ROO 11´ X 5´ 3.3m X 1.5n

 $\odot$ 

C

WIC

IIII

888 Residence

BATH

•

DOLCE & GABBANA

ΜΙΑΜΙ

## **RESIDENCE DUPLEX A**

FLOOR 78 | ONE OF TWO

## ROOMS

4 Bedrooms 4 Bathrooms Powder Room

## SQUARE FOOTAGES (SQUARE METERS)

Indoor: 5,500 SQF (511 SM) Outdoor: 1,467 SQF (136 SM) Total: 6,967 SQF (647 SM)

#### FEATURES

888 Duplex Suite w/ Grand Staircase
888 Junior Suites
Furniture by Dolce&Gabbana
Dressing Room
11' Ceiling Height
2 Loggias & Outdoor Kitchen
Views: South East

‡ FLOOR 78

Stated dimensions are measured to the exterior boundaries of the exterior walls and the centerline of interior demising walls and in fact vary from the dimensions that would be determined by using the description and definition of the "Unit" set forth in the Declaration (which generally only includes the interior airspace between the perimeter walls and excludes interior structural components). For your reference, the area of the Unit, determined in accordance with those defined unit boundaries, is set forth on Exhibit "3" to the Declaration of Condominium. Note that measurements of rooms set forth on this floor plan are generally taken at the greatest points of each given room (as if the room were a perfect rectangle), without regard for any cutouts. Accordingly, the area of the dual room will toylically be smaller than the product obtained by multiphying the stated length times width. All dimensions are approximate and may vary with actual construction, and all floor plans and development plans are subject to change. The Condominium is not owned, developed or sold by Dolce & Gabbana S. 10 or any of its affiliates (the "Brand"). Developer uses Dolce & Gabbana marks pursuant to a license agreement with the Brand, terminable according to its terms. The Brand assumes no responsibility or liability in connection with the project, and makes no representation or warranty in respect thereof.