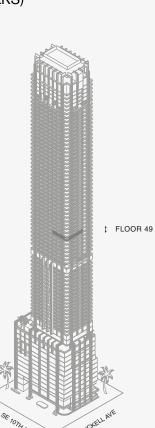

## **RESIDENCE** A

FLOOR 49

## ROOMS

2 Bedrooms 2 Bathrooms Powder Room Study

### SQUARE FOOTAGES (SQUARE METERS)

Indoor: 2,528 SQF (215 SM) Outdoor: 261 SQF (38 SM) Total: 2,789 SQF (253 SM)

## FEATURES

888 Suite & 888 Room Furniture by Dolce&Gabbana 11' Ceiling Height Loggia & Outdoor Kitchen Views: South East

Ν

 $\oplus$ 

SE 10TH ST

Stated dimensions are measured to the exterior boundaries of the exterior walls and the centerline of interior demising walls and in fact vary from the dimensions that would be determined by using the description and definition of the "Unit" set forth in the Declaration (which generally only includes the interior airspace between the perimeter walls and excludes interior structural components). For your reference, the area of the Unit, determined in accordance with those defined unit boundaries, is set forth on Exhibit "3" to the Declaration of Condominium. Note that measurements of rooms set forth on this floor plan are generally taken at the greatest points of each given room (as if the room were a perfect rectangle), without regard for any cutouts. Accordingly, the area of the dual room will toylically be smaller than the product obtained by multiphying the stated length times width. All dimensions are approximate and may vary with actual construction, and all floor plans and development plans are subject to change-The Condominium is not owned, developed or sold by Dolce & Gabbana S. 10 or any of its affiliates (the "Brand"). Developer uses Dolce & Gabbana marks pursuant to a license agreement with the Brand, terminable according to its terms. The Brand assumes no responsibility or liability in connection with the project, and makes no representation or warranty in respect thereof.