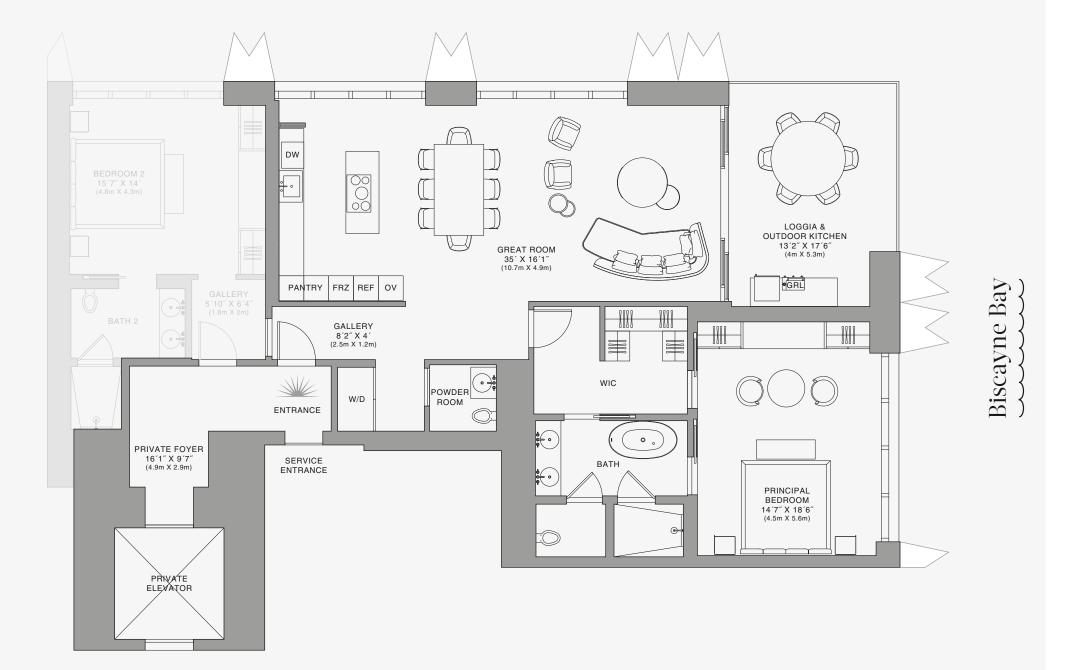

## **RESIDENCE B**

FLOOR 45

ROOMS

2 Bedrooms 2 Bathrooms Powder Room

## SQUARE FOOTAGES (SQUARE METERS)

Indoor: 2,173 SQF (202 SM) Outdoor: 262 SQF (24 SM) Total: 2,435 SQF (226 SM)

## FEATURES

888 Suite & 888 Room Furniture by Dolce&Gabbana 11' Ceiling Height Loggia & Outdoor Kitchen Views: North East

Ν

 $\oplus$ 

SE 10TH ST

BEDROOM 2 13'5" X 13'9" (4.1m X 4.2m) GALLERY • 🕌 5'10" X 6'6" (1.8m X 2m) BATH 2  $\left[ \cdot \right]_{*}$ PRIVATE FOYER 16' X 9'7" (5m X 3m) SERVICE ENTRANCE ENTRANCE PRIVATE ELEVATOR

Stated dimensions are measured to the exterior boundaries of the exterior walls and the centerline of interior demising walls and in fact vary from the dimensions that would be determined by using the description and definition of the "Unit" set forth in the Declaration (which generally only includes the interior airspace between the perimeter walls and excludes interior structural components). For your reference, the area of the Unit, determined in accordance with those defined unit boundaries, is set forth on Exhibit "3" to the Declaration of Condominium. Note that measurements of rooms set forth on this floor plan are generally taken at the greatest points of each given room (as if the room were a perfect rectangle), without regard for any cutouts. Accordingly, the area of the dual room will toylically be smaller than the product obtained by multiphying the stated length times width. All dimensions are approximate and may vary with actual construction, and all floor plans and development plans are subject to change-The Condominium is not owned, developed or sold by Dolce & Gabbana S. 10 or any of its affiliates (the "Brand"). Developer uses Dolce & Gabbana marks pursuant to a license agreement with the Brand, terminable according to its terms. The Brand assumes no responsibility or liability in connection with the project, and makes no representation or warranty in respect thereof.