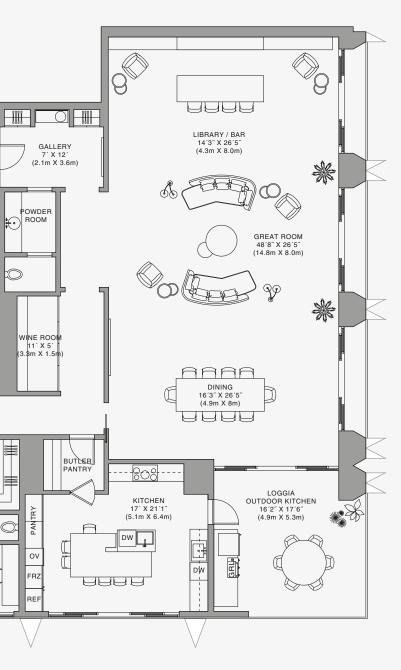

## **Biscayne Bay**

ENTRANCE

PRIVATE FOYER

SERVICE ENTRANCE

PRIVATE

GALLERY 7' X 12' (2.1m X 3.6m)

POWDER

BOOM

VINE ROO 11´ X 5´ 3.3m X 1.5n

 $\odot$ 

C

WIC

IIII

888 Residence

BATH

•