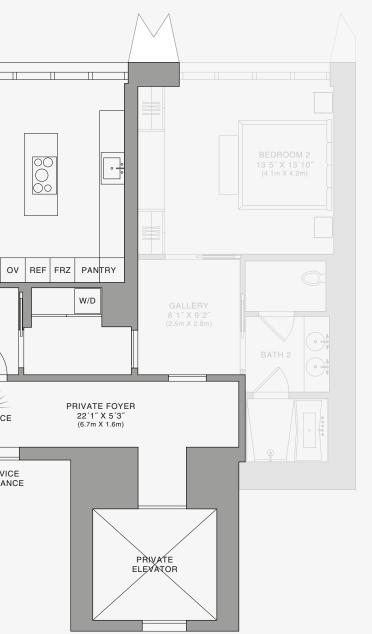

## **RESIDENCE B**

FLOOR 45

ROOMS

2 Bedrooms 2 Bathrooms Powder Room

## SQUARE FOOTAGES (SQUARE METERS)

Indoor: 2,173 SQF (202 SM) Outdoor: 262 SQF (24 SM) Total: 2,435 SQF (226 SM)

## FEATURES

888 Suite & 888 Room Furniture by Dolce&Gabbana 11' Ceiling Height Loggia & Outdoor Kitchen Views: North East

Ν

 $\oplus$ 

SE 10TH ST

BEDROOM 2 13'5" X 13'9" (4.1m X 4.2m) GALLERY • 🕌 5'10" X 6'6" (1.8m X 2m) BATH 2  $\left[ \cdot \right]_{*}$ PRIVATE FOYER 16' X 9'7" (5m X 3m) SERVICE ENTRANCE ENTRANCE PRIVATE ELEVATOR