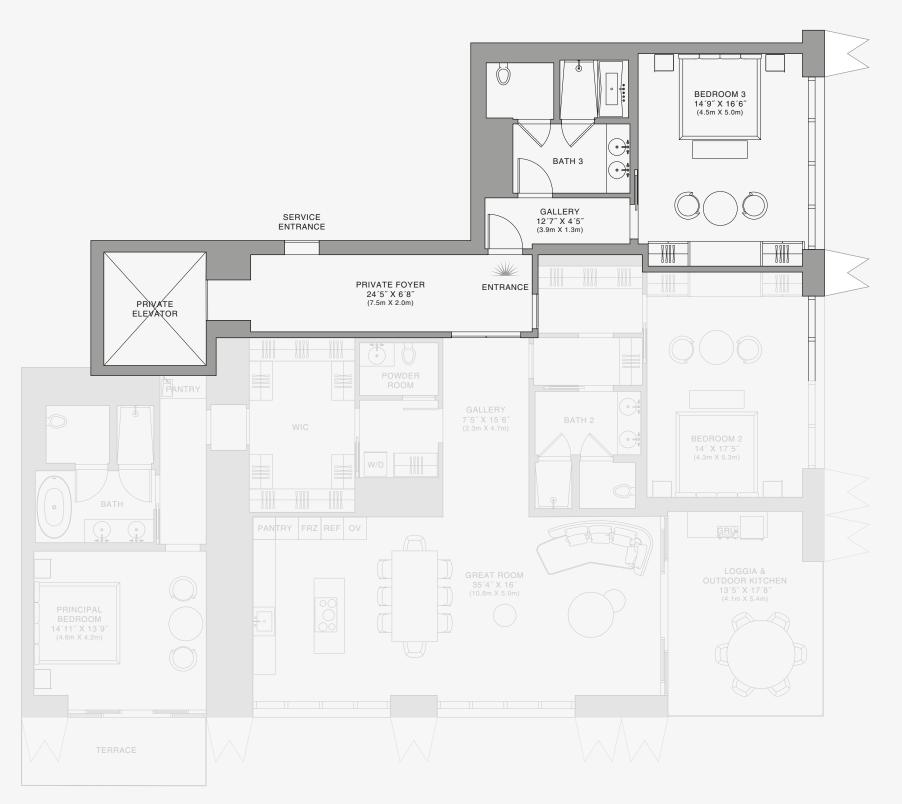

## **RESIDENCE** A

FLOOR 58

## ROOMS

3 Bedrooms 3 Bathrooms Powder Room

## SQUARE FOOTAGES (SQUARE METERS)

Indoor: 3,049 SQF (283 SM) Outdoor: 357 SQF (33 SM) Total: 3,406 SQF (316 SM)

#### FEATURES

888 Suite & 888 Room Furniture by Dolce&Gabbana 11' Ceiling Height Loggia & Outdoor Kitchen Views: South East

 $\bigoplus^{\mathbf{N}}$ 

SE 10TH ST

888 Residence

Stated dimensions are measured to the exterior boundaries of the exterior walls and the centerline of interior demising walls and in fact vary from the dimensions that would be determined by using the description and definition of the "Unit" set forth in the Declaration (which generally only includes the interior airspace between the perimeter walls and excludes interior structural components). For your reference, the area of the Unit, determined in accordance with those defined unit boundaries, is set forth on Exhibit "3" to the Declaration of Condominium. Note that measurements of rooms set forth on this floor plan are generally taken at the greatest points of each given room (as if the room were a perfect rectangle), without regard for any cutouts. Accordingly, the area of the dual room will toylically be smaller than the product obtained by multiphying the stated length times width. All dimensions are approximate and may vary with actual construction, and all floor plans and development plans are subject to change-The Condominium is not owned, developed or sold by Dolce & Gabbana S. 10 or any of its affiliates (the "Brand"). Developer uses Dolce & Gabbana marks pursuant to a license agreement with the Brand, terminable according to its terms. The Brand assumes no responsibility or liability in connection with the project, and makes no representation or warranty in respect thereof.