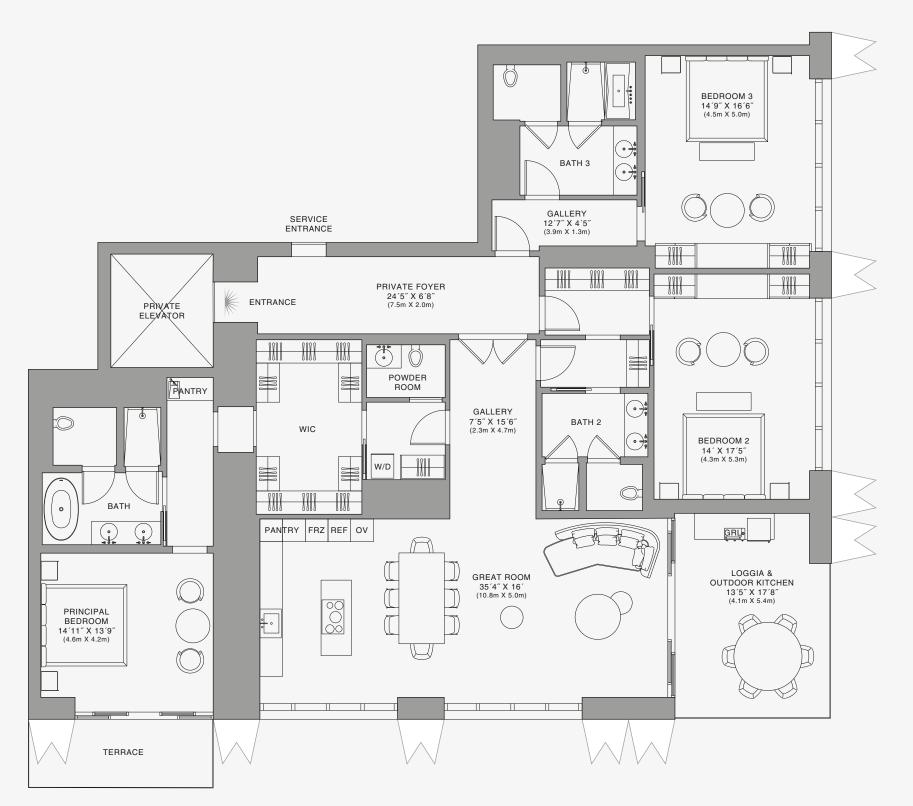

## **RESIDENCE** A

FLOOR 74

## ROOMS

3 Bedrooms 3 Bathrooms Powder Room

## SQUARE FOOTAGES (SQUARE METERS)

Indoor: 3,049 SQF (283 SM) Outdoor: 357 SQF (33 SM) Total: 3,406 SQF (316 SM)

#### FEATURES

888 Suite & 888 Room Furniture by Dolce&Gabbana 11' Ceiling Height Loggia & Outdoor Kitchen Views: South East

888 Residence

Stated dimensions are measured to the exterior boundaries of the exterior walls and the centerline of interior demising walls and in fact vary from the dimensions that would be determined by using the description and definition of the "Unit" set forth in the Declaration (which generally only includes the interior airspace between the perimeter walls and excludes interior structural components). For your reference, the area of the Unit, determined in accordance with those defined unit boundaries, is set forth on Exhibit "3" to the Declaration of Condominium. Note that measurements of rooms set forth on this floor plan are generally taken at the greatest points of each given room (as if the room were a perfect rectangle), without regard for any cutouts. Accordingly, the area of the dual room will toylically be smaller than the product obtained by multiphying the stated length times width. All dimensions are approximate and may vary with actual construction, and all floor plans and development plans are subject to change-The Condominium is not owned, developed or sold by Dolce & Gabbana S. 10 or any of its affiliates (the "Brand"). Developer uses Dolce & Gabbana marks pursuant to a license agreement with the Brand, terminable according to its terms. The Brand assumes no responsibility or liability in connection with the project, and makes no representation or warranty in respect thereof.