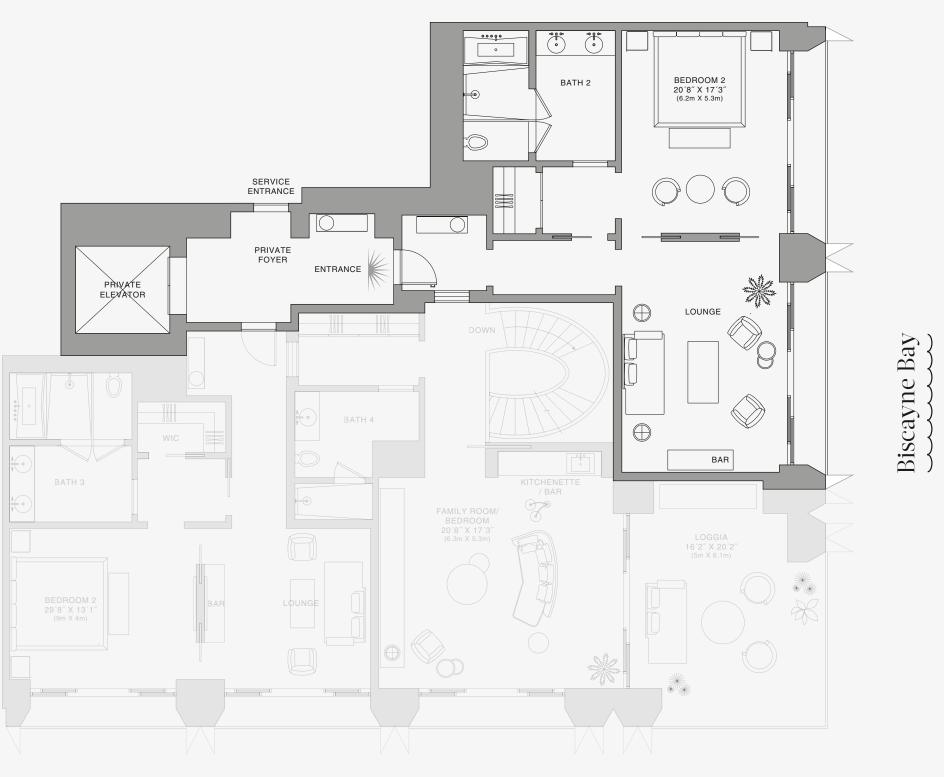

## **Biscayne Bay**

ENTRANCE

PRIVATE FOYER

SERVICE ENTRANCE

PRIVATE

GALLERY 7' X 12' (2.1m X 3.6m)

POWDER

BOOM

VINE ROO 11´ X 5´ 3.3m X 1.5n

 $\odot$ 

C

WIC

IIII

888 Residence

BATH

•