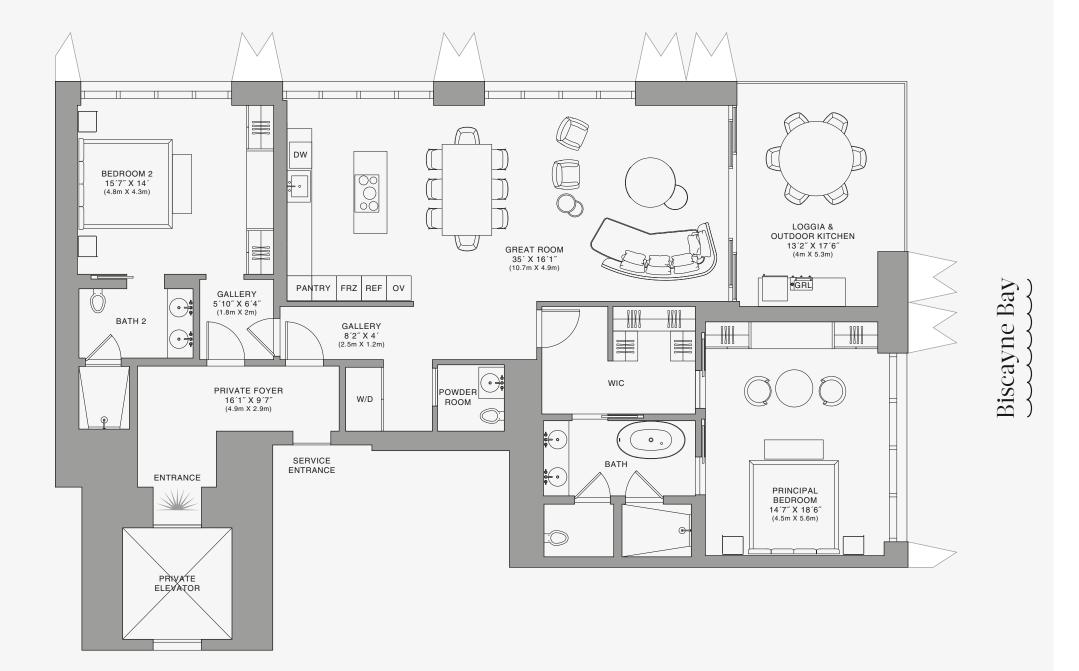

## **RESIDENCE B**

FLOOR 45

ROOMS

2 Bedrooms 2 Bathrooms Powder Room

## SQUARE FOOTAGES (SQUARE METERS)

Indoor: 2,173 SQF (202 SM) Outdoor: 262 SQF (24 SM) Total: 2,435 SQF (226 SM)

## FEATURES

888 Suite & 888 Room Furniture by Dolce&Gabbana 11' Ceiling Height Loggia & Outdoor Kitchen Views: North East

Ν

 $\oplus$ 

SE 10TH ST

BEDROOM 2 13'5" X 13'9" (4.1m X 4.2m) GALLERY • 🕌 5'10" X 6'6" (1.8m X 2m) BATH 2  $\left[ \cdot \right]_{*}$ PRIVATE FOYER 16' X 9'7" (5m X 3m) SERVICE ENTRANCE ENTRANCE PRIVATE ELEVATOR

Stated dimensions are measured to the exterior boundaries of the exterior walls and the centerline of interior demising walls and in fact vary from the dimensions that would be determined by using the description and definition of the "Unit" set forth in the Declaration (which generally only includes the interior airspace between the perimeter walls and excludes interior structural components). For your reference, the area of the Unit, determined in accordance with those defined unit boundaries, is set forth on Exhibit "3" to the Declaration of Condominium. Note that measurements of rooms set forth on this floor plan are generally taken at the greatest points of each given room (as if the room were a perfect rectangle), without regard for any cutouts. Accordingly, the area of the dual room will toylically be smaller than the product obtained by multiphying the stated length times width. All dimensions are approximate and may vary with actual construction, and all floor plans and development plans are subject to change-The Condominium is not owned, developed or sold by Dolce & Gabbana S. 10 or any of its affiliates (the "Brand"). Developer uses Dolce & Gabbana marks pursuant to a license agreement with the Brand, terminable according to its terms. The Brand assumes no responsibility or liability in connection with the project, and makes no representation or warranty in respect thereof.