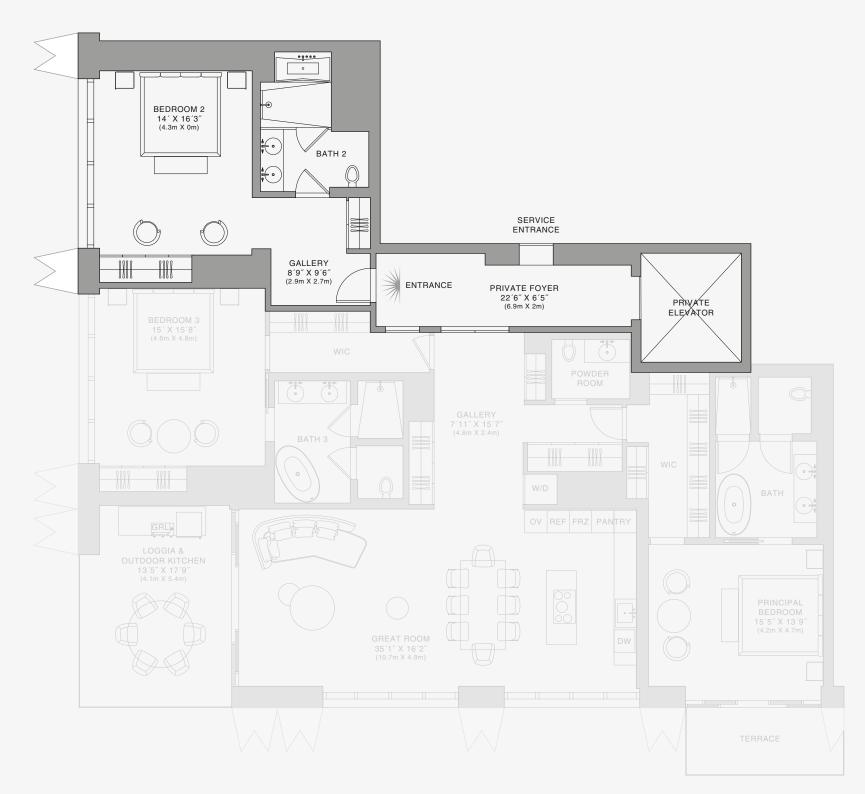

## **RESIDENCE B**

FLOOR 45

ROOMS

2 Bedrooms 2 Bathrooms Powder Room

## SQUARE FOOTAGES (SQUARE METERS)

Indoor: 2,173 SQF (202 SM) Outdoor: 262 SQF (24 SM) Total: 2,435 SQF (226 SM)

#### FEATURES

888 Suite & 888 Room Furniture by Dolce&Gabbana 11' Ceiling Height Loggia & Outdoor Kitchen Views: North East

Ν

 $\oplus$ 

SE 10TH ST

Stated dimensions are measured to the exterior boundaries of the exterior walls and the centerline of interior demising walls and in fact vary from the dimensions that would be determined by using the description and definition of the "Unit" set forth in the Declaration (which generally only includes the interior airspace between the perimeter walls and excludes interior structural components). For your reference, the area of the Unit, determined in accordance with those defined unit boundaries, is set forth on Exhibit "3" to the Declaration of Condominium. Note that measurements of rooms set forth on this floor plan are generally taken at the greatest points of each given room (as if the room were a perfect rectangle), without regard for any cutouts. Accordingly, the area of the dual room will toylically be smaller than the product obtained by multiphying the stated length times width. All dimensions are approximate and may vary with actual construction, and all floor plans and development plans are subject to change-The Condominium is not owned, developed or sold by Dolce & Gabbana S. 10 or any of its affiliates (the "Brand"). Developer uses Dolce & Gabbana marks pursuant to a license agreement with the Brand, terminable according to its terms. The Brand assumes no responsibility or liability in connection with the project, and makes no representation or warranty in respect thereof.

## FEATURES

888 Suite & 888 Room Furniture by Dolce&Gabbana 11' Ceiling Height Loggia & Outdoor Kitchen Views: North East

Ν

 $\oplus$ 

SE 10TH ST

BEDROOM 2 13'5" X 13'9" (4.1m X 4.2m) GALLERY • 🕌 5'10" X 6'6" (1.8m X 2m) BATH 2  $\left[ \cdot \right]_{*}$ PRIVATE FOYER 16' X 9'7" (5m X 3m) SERVICE ENTRANCE ENTRANCE PRIVATE ELEVATOR