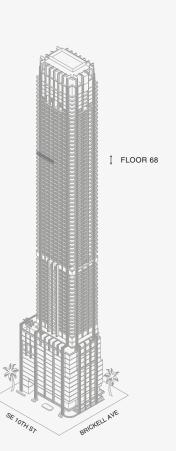

r warranty in respect thereof.



888 Suite







DOLCE & GABBANA

MIAMI

## **RESIDENCE D**

FLOOR 68

## ROOMS

3 Bedrooms 3 Bathrooms Powder Room

## SQUARE FOOTAGES (SQUARE METERS)

Indoor: 2,763 SQF (257 SM) Outdoor: 262 SQF (24 SM) Total: 3,125 SQF (281 SM)

## FEATURES

888 Suite & 888 Rooms Furniture by Dolce&Gabbana 11' Ceiling Height Loggia & Outdoor Kitchen Views: South West

 $\bigoplus^{\mathbf{N}}$ 

SE 10TH ST







888 Room 1







DOLCE & GABBANA

MIAMI

## **RESIDENCE D**

FLOOR 68

### ROOMS

3 Bedrooms 3 Bathrooms Powder Room

## SQUARE FOOTAGES (SQUARE METERS)

Indoor: 2,763 SQF (257 SM) Outdoor: 262 SQF (24 SM) Total: 3,125 SQF (281 SM)

#### FEATURES

888 Suite & 888 Rooms Furniture by Dolce&Gabbana 11' Ceiling Height Loggia & Outdoor Kitchen Views: South West





Stated dimensions are measured to the exterior boundaries of the exterior walls and the centerline of interior demising walls and in fact vary from the dimensions that would be determined by using the description and definition of the "Unit" set forth in the Declaration (which generally only includes the interior airspace between the perimeter walls and excludes interior structural components). For your reference, the area of the Unit, determined in accordance with those defined unit boundaries, is set forth on Exhibit "3" to the Declaration of Condominium. Note that measurements of rooms set forth on this floor plan are generally taken at the greatest points of each given room (as if the room were a perfect rectangle), without regard for any cutouts. Accordingly, the area of the dual ro