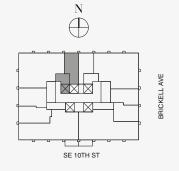

## **RESIDENCE D**

FLOOR 68

### ROOMS

3 Bedrooms 3 Bathrooms Powder Room

## SQUARE FOOTAGES (SQUARE METERS)

Indoor: 2,763 SQF (257 SM) Outdoor: 262 SQF (24 SM) Total: 3,125 SQF (281 SM)

#### FEATURES

888 Suite & 888 Rooms Furniture by Dolce&Gabbana 11' Ceiling Height Loggia & Outdoor Kitchen Views: South West

 $\bigoplus^{\mathbf{N}}$ 

SE 10TH ST

企

Stated dimensions are measured to the exterior boundaries of the exterior walls and the centerline of interior demising walls and in fact vary from the dimensions that would be determined by using the description and definition of the "Unit" set forth in the Declaration (which generally only includes the interior airspace between the perimeter walls and excludes interior structural components). For your reference, the area of the Unit, determined in accordance with those defined unit boundaries, is set forth on Exhibit "3" to the Declaration of Condominium. Note that measurements of rooms set forth on this floor plan are generally taken at the greatest points of each given room (as if the room were a perfect rectangle), without regard for any cutouts. Accordingly, the area of the dual room will toylically be smaller than the product obtained by multiphying the stated length times width. All dimensions are approximate and may vary with actual construction, and all floor plans and development plans are subject to change-The Condominium is not owned, developed or sold by Dolce & Gabbana S. 10 or any of its affiliates (the "Brand"). Developer uses Dolce & Gabbana marks pursuant to a license agreement with the Brand, terminable according to its terms. The Brand assumes no responsibility or liability in connection with the project, and makes no representation or warranty in respect thereof.