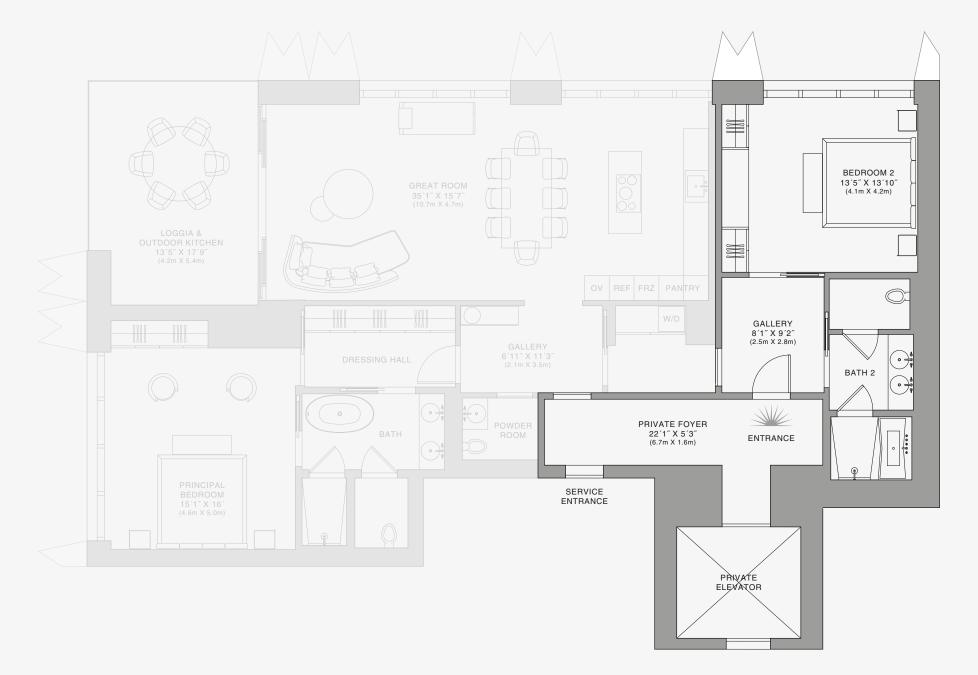

## **RESIDENCE D**

FLOOR 68

### ROOMS

3 Bedrooms 3 Bathrooms Powder Room

## SQUARE FOOTAGES (SQUARE METERS)

Indoor: 2,763 SQF (257 SM) Outdoor: 262 SQF (24 SM) Total: 3,125 SQF (281 SM)

#### FEATURES

888 Suite & 888 Rooms Furniture by Dolce&Gabbana 11' Ceiling Height Loggia & Outdoor Kitchen Views: South West

 $\bigoplus^{\mathbf{N}}$ 

SE 10TH ST

企

Stated dimensions are measured to the exterior boundaries of the exterior walls and the centerline of interior demising walls and in fact vary from the dimensions that would be determined by using the description and definition of the "Unit" set forth in the Declaration (which generally only includes the interior airspace between the perimeter walls and excludes interior structural components). For your reference, the area of the Unit, determined in accordance with those defined unit boundaries, is set forth on Exhibit "3" to the Declaration of Condominium. Note that measurements of rooms set forth on this floor plan are generally taken at the greatest points of each given room (as if the room were a perfect rectangle), without regard for any cutouts. Accordingly, the area of the dual room will toylically be smaller than the product obtained by multiphying the stated length times width. All dimensions are approximate and may vary with actual construction, and all floor plans and development plans are subject to change-The Condominium is not owned, developed or sold by Dolce & Gabbana S. 10 or any of its affiliates (the "Brand"). Developer uses Dolce & Gabbana marks pursuant to a license agreement with the Brand, terminable according to its terms. The Brand assumes no responsibility or liability in connection with the project, and makes no representation or warranty in respect thereof.