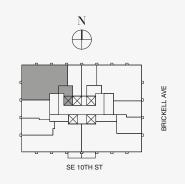

## **RESIDENCE D**

FLOOR 68

### ROOMS

3 Bedrooms 3 Bathrooms Powder Room

## SQUARE FOOTAGES (SQUARE METERS)

Indoor: 2,763 SQF (257 SM) Outdoor: 262 SQF (24 SM) Total: 3,125 SQF (281 SM)

#### FEATURES

888 Suite & 888 Rooms Furniture by Dolce&Gabbana 11' Ceiling Height Loggia & Outdoor Kitchen Views: South West

 $\bigoplus^{\mathbf{N}}$ 

SE 10TH ST

企

Stated dimensions are measured to the exterior boundaries of the exterior walls and the centerline of interior demising walls and in fact vary from the dimensions that would be determined by using the description and definition of the "Unit" set forth in the Declaration (which generally only includes the interior airspace between the perimeter walls and excludes interior structural components). For your reference, the area of the Unit, determined in accordance with those defined unit boundaries, is set forth on Exhibit "3" to the Declaration of Condominium. Note that measurements of rooms set forth on this floor plan are generally taken at the greatest points of each given room (as if the room were a perfect rectangle), without regard for any cutouts. Accordingly, the area of the dual room will toylically be smaller than the product obtained by multiphying the stated length times width. All dimensions are approximate and may vary with actual construction, and all floor plans and development plans are subject to change-The Condominium is not owned, developed or sold by Dolce & Gabbana S. 10 or any of its affiliates (the "Brand"). Developer uses Dolce & Gabbana marks pursuant to a license agreement with the Brand, terminable according to its terms. The Brand assumes no responsibility or liability in connection with the project, and makes no representation or warranty in respect thereof.