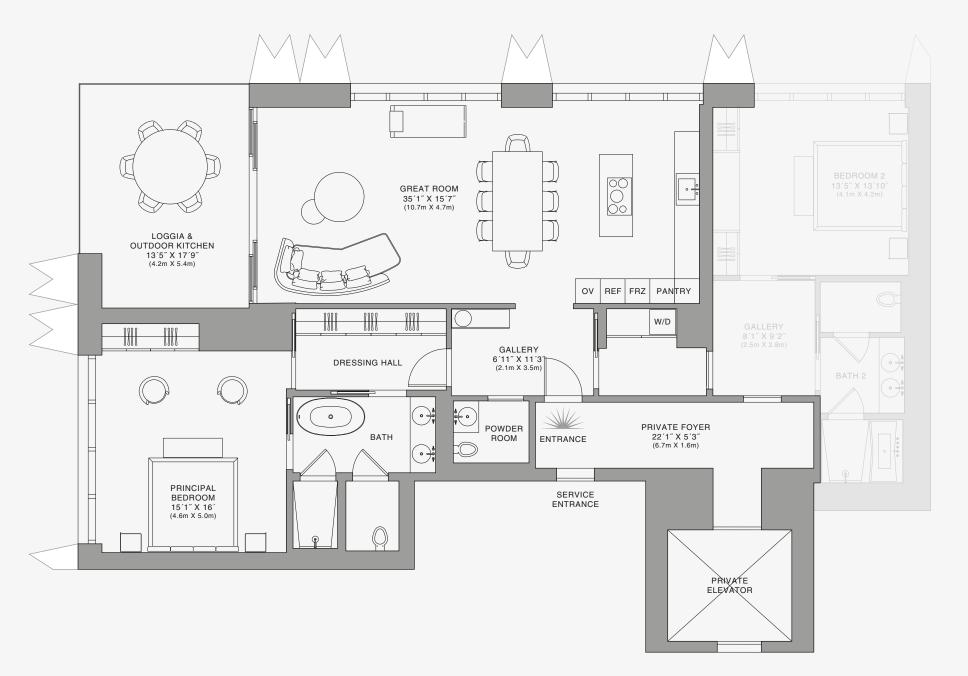

## FEATURES

888 Suite & 888 Room Furniture by Dolce&Gabbana 11' Ceiling Height Loggia & Outdoor Kitchen Views: North West

1 FLOOR 63

00 GREAT ROOM 35′1″ X 15′7″ (10.7m X 4.7m) LOGGIA & OUTDOOR KITCHEN 13'5" X 17'9" (4.2m X 5.4m) -1111 GALLERY 6'11" X 11'3" (2.1m X 3.5m) DRESSING HALL 0 ۰À ÷ POWDER BATH ROOM ENTRANCE ۰À PRINCIPAL BEDROOM SERVICE ENTRANCE 15′1″ X 16′ (4.6m X 5.0m)

Stated dimensions are measured to the exterior boundaries of the exterior walls and the centerline of interior demising walls and in fact vary from the dimensions that would be determined by using the description and definition of the "Unit" set forth in the Declaration (which generally only includes the interior airspace between the perimeter walls and excludes interior structural components). For your reference, the area of the Unit, determined in accordance with those defined unit boundaries, is set forth on this floor plan are generally taken at the greatest points of each given room (as if the room were a perfect rectangle), without regard for any cutouts. Accordingly, the area of the actual room will typically be smaller than the product obtained by multiplying the stated length times width. All dimensions are approximate and may vary with actual construction, and all floor plans and development plans are subject to change. The Sondominium is not owned, developed or sold by Dolce & Gabbana Sr.I or any or its affiliates (the "Brand"). Developer uses Dolce & Gabbana marks pursuant to a license agreement with the Brand, terminable according to its terms. The brand assumes no responsibility or liability in connection with the project, and makes no representation or warranty in thereof.