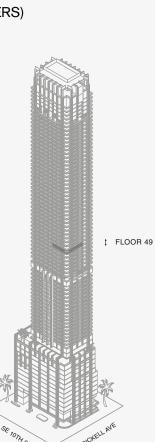

## **RESIDENCE** A

FLOOR 49

## ROOMS

2 Bedrooms 2 Bathrooms Powder Room Study

### SQUARE FOOTAGES (SQUARE METERS)

Indoor: 2,528 SQF (215 SM) Outdoor: 261 SQF (38 SM) Total: 2,789 SQF (253 SM)

## FEATURES

888 Suite & 888 Room Furniture by Dolce&Gabbana 11' Ceiling Height Loggia & Outdoor Kitchen Views: South East

Ν

 $\oplus$ 

SE 10TH ST

Stated dimensions are measured to the exterior boundaries of the exterior walls and the centerline of interior demising walls and in fact vary from the dimensions that would be determined by using the description and definition of the "Unit" set forth in the Declaration (which generally only includes the interior airspace between the perimeter walls and excludes interior structural components). For your reference, the area of the Unit, determined in accordance with those defined unit boundaries, is set forth on Exhibit "3" to the Declaration of Condominium. Note that measurements of rooms set forth on this floor plan are generally taken at the greatest points of each given room (as if the room were a perfect rectangle), without regard for any cutouts. Accordingly, the area of the dual room will toylically be smaller than the product obtained by multiphying the stated length times width. All dimensions are approximate and may vary with actual construction, and all floor plans and development plans are subject to change-The Condominium is not owned, developed or sold by Dolce & Gabbana S. 10 or any of its affiliates (the "Brand"). Developer uses Dolce & Gabbana marks pursuant to a license agreement with the Brand, terminable according to its terms. The Brand assumes no responsibility or liability in connection with the project, and makes no representation or warranty in respect thereof.