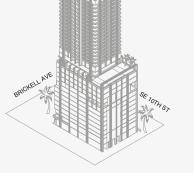

DOLCE & GABBANA

MIAMI

## **RESIDENCE B**

FLOOR 62

ROOMS

2 Bedrooms 2 Bathrooms Powder Room

## SQUARE FOOTAGES (SQUARE METERS)

Indoor: 2,173 SQF (202 SM) Outdoor: 262 SQF (24 SM) Total: 2,435 SQF (226 SM)