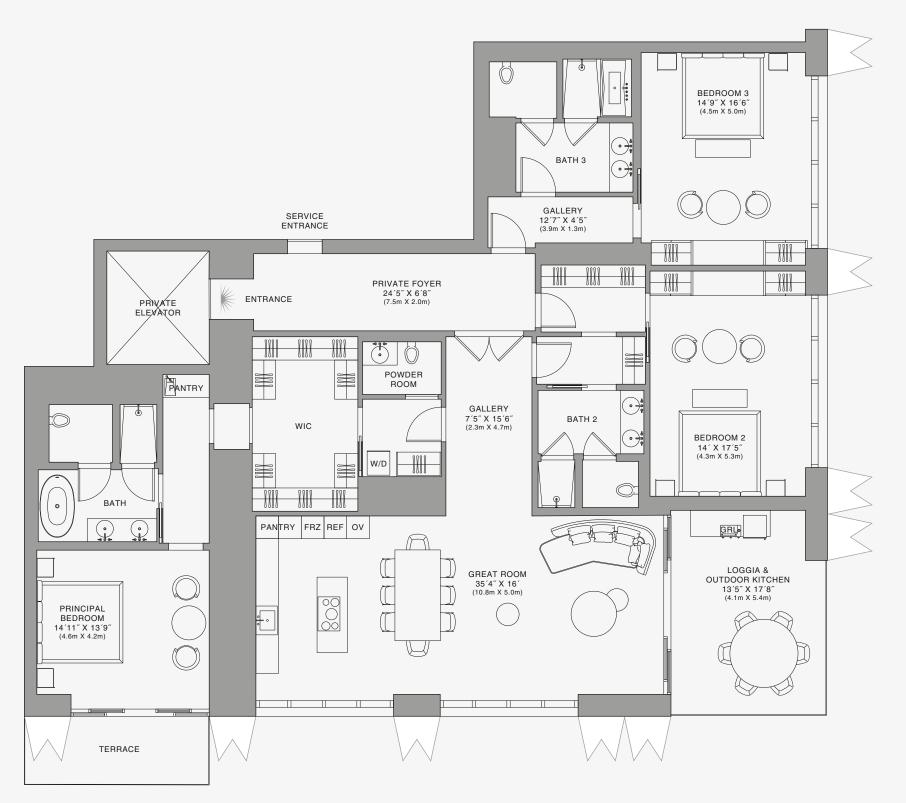

## **RESIDENCE** A

FLOOR 58

## ROOMS

3 Bedrooms 3 Bathrooms Powder Room

## SQUARE FOOTAGES (SQUARE METERS)

Indoor: 3,049 SQF (283 SM) Outdoor: 357 SQF (33 SM) Total: 3,406 SQF (316 SM)

#### FEATURES

888 Suite & 888 Room Furniture by Dolce&Gabbana 11' Ceiling Height Loggia & Outdoor Kitchen Views: South East

 $\bigoplus^{\mathbf{N}}$ 

SE 10TH ST

888 Residence

Stated dimensions are measured to the exterior boundaries of the exterior walls and the centerline of interior demising walls and in fact vary from the dimensions that would be determined by using the description and definition of the "Unit" set forth in the Declaration (which generally only includes the interior airspace between the perimeter walls and excludes interior structural components). For your reference, the area of the Unit, determined in accordance with those defined unit boundaries, is set forth on Exhibit "3" to the Declaration of Condominium. Note that measurements of rooms set forth on this floor plan are generally taken at the greatest points of each given room (as if the room were a perfect rectangle), without regard for any cutouts. Accordingly, the area of the dual room will toylically be smaller than the product obtained by multiphying the stated length times width. All dimensions are approximate and may vary with actual construction, and all floor plans and development plans are subject to change-The Condominium is not owned, developed or sold by Dolce & Gabbana S. 10 or any of its affiliates (the "Brand"). Developer uses Dolce & Gabbana marks pursuant to a license agreement with the Brand, terminable according to its terms. The Brand assumes no responsibility or liability in connection with the project, and makes no representation or warranty in respect thereof.