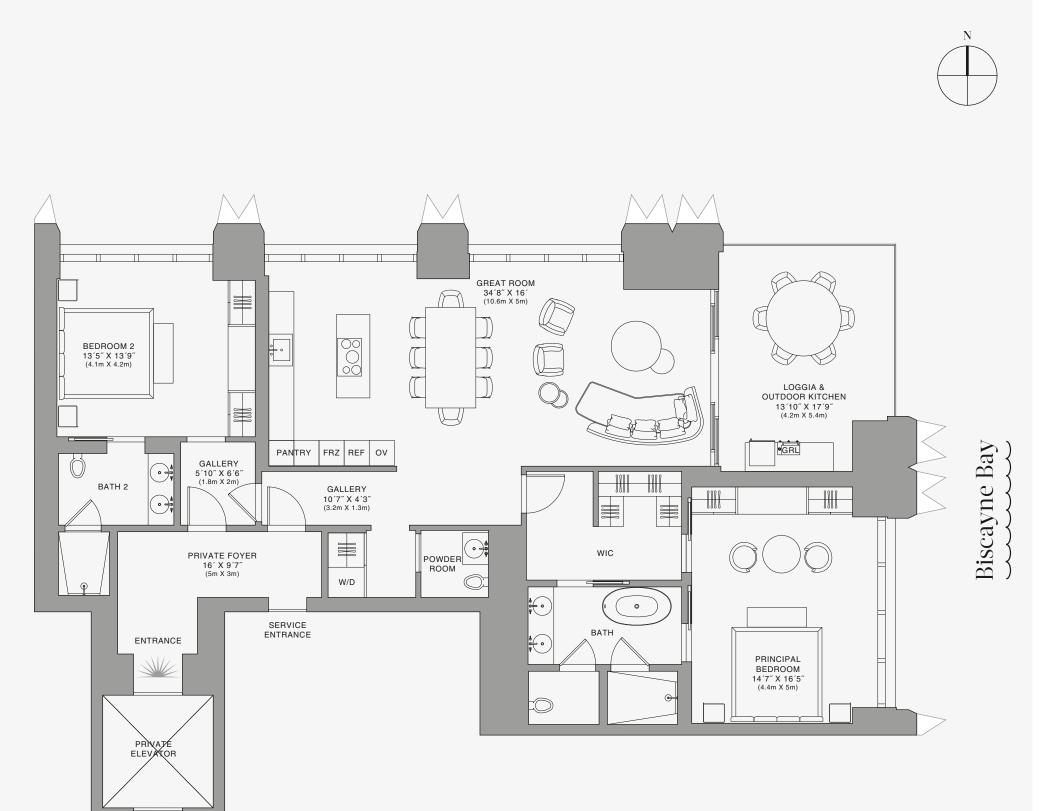

## **RESIDENCE B**

FLOOR 45

ROOMS

2 Bedrooms 2 Bathrooms Powder Room

## SQUARE FOOTAGES (SQUARE METERS)

Indoor: 2,173 SQF (202 SM) Outdoor: 262 SQF (24 SM) Total: 2,435 SQF (226 SM)

## FEATURES

888 Suite & 888 Room Furniture by Dolce&Gabbana 11' Ceiling Height Loggia & Outdoor Kitchen Views: North East

Ν

 $\oplus$ 

SE 10TH ST

BEDROOM 2 13'5" X 13'9" (4.1m X 4.2m) GALLERY • 🕌 5'10" X 6'6" (1.8m X 2m) BATH 2  $\left[ \cdot \right]_{*}$ PRIVATE FOYER 16' X 9'7" (5m X 3m) SERVICE ENTRANCE ENTRANCE PRIVATE ELEVATOR