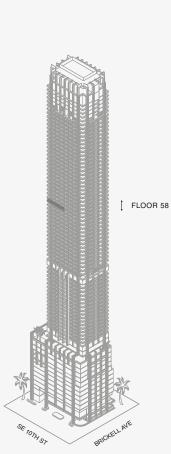

## **RESIDENCE** A

FLOOR 58

## ROOMS

3 Bedrooms 3 Bathrooms Powder Room

## SQUARE FOOTAGES (SQUARE METERS)

Indoor: 3,049 SQF (283 SM) Outdoor: 357 SQF (33 SM) Total: 3,406 SQF (316 SM)

#### FEATURES

888 Suite & 888 Room Furniture by Dolce&Gabbana 11' Ceiling Height Loggia & Outdoor Kitchen Views: South East

 $\bigoplus^{\mathbf{N}}$ 

SE 10TH ST

888 Residence

Stated dimensions are measured to the exterior boundaries of the exterior walls and the centerline of interior demising walls and in fact vary from the dimensions that would be determined by using the description and definition of the "Unit" set forth in the Declaration (which generally only includes the interior airspace between the perimeter walls and excludes interior structural components). For your reference, the area of the Unit, determined in accordance with those defined unit boundaries, is set forth on Exhibit "3" to the Declaration of Condominium. Note that measurements of rooms set forth on this floor plan are generally taken at the greatest points of each given room (as if the room were a perfect rectangle), without regard for any cutouts. Accordingly, the area of the dual room will toylically be smaller than the product obtained by multiphying the stated length times width. All dimensions are approximate and may vary with actual construction, and all floor plans and development plans are subject to change-The Condominium is not owned, developed or sold by Dolce & Gabbana S. 10 or any of its affiliates (the "Brand"). Developer uses Dolce & Gabbana marks pursuant to a license agreement with the Brand, terminable according to its terms. The Brand assumes no responsibility or liability in connection with the project, and makes no representation or warranty in respect thereof.