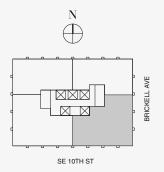

## **RESIDENCE D**

FLOOR 68

### ROOMS

3 Bedrooms 3 Bathrooms Powder Room

## SQUARE FOOTAGES (SQUARE METERS)

Indoor: 2,763 SQF (257 SM) Outdoor: 262 SQF (24 SM) Total: 3,125 SQF (281 SM)

#### FEATURES

888 Suite & 888 Rooms Furniture by Dolce&Gabbana 11' Ceiling Height Loggia & Outdoor Kitchen Views: South West

 $\bigoplus^{\mathbf{N}}$ 

SE 10TH ST

企

Stated dimensions are measured to the exterior boundaries of the exterior walls and the centerline of interior demising walls and in fact vary from the dimensions that would be determined by using the description and definition of the "Unit" set forth in the Declaration (which generally only includes the interior airspace between the perimeter walls and excludes interior structural components). For your reference, the area of the Unit, determined in accordance with those defined unit boundaries, is set forth on Exhibit "3" to the Declaration of Condominium. Note that measurements of rooms set forth on this floor plan are generally taken at the greatest points of each given room (as if the room were a perfect rectangle), without regard for any cutouts. Accordingly, the area of the dual room will toylically be smaller than the product obtained by multiphying the stated length times width. All dimensions are approximate and may vary with actual construction, and all floor plans and development plans are subject to change-The Condominium is not owned, developed or sold by Dolce & Gabbana S. 10 or any of its affiliates (the "Brand"). Developer uses Dolce & Gabbana marks pursuant to a license agreement with the Brand, terminable according to its terms. The Brand assumes no responsibility or liability in connection with the project, and makes no representation or warranty in respect thereof.