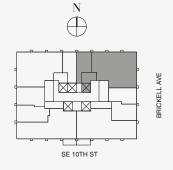

## **RESIDENCE B**

FLOOR 45

ROOMS

2 Bedrooms 2 Bathrooms Powder Room

## SQUARE FOOTAGES (SQUARE METERS)

Indoor: 2,173 SQF (202 SM) Outdoor: 262 SQF (24 SM) Total: 2,435 SQF (226 SM)

#### FEATURES

888 Suite & 888 Room Furniture by Dolce&Gabbana 11' Ceiling Height Loggia & Outdoor Kitchen Views: North East

Ν

 $\oplus$ 

SE 10TH ST

Stated dimensions are measured to the exterior boundaries of the exterior walls and the centerline of interior demising walls and in fact vary from the dimensions that would be determined by using the description and definition of the "Unit" set forth in the Declaration (which generally only includes the interior airspace between the perimeter walls and excludes interior structural components). For your reference, the area of the Unit, determined in accordance with those defined unit boundaries, is set forth on Exhibit "3" to the Declaration of Condominium. Note that measurements of rooms set forth on this floor plan are generally taken at the greatest points of each given room (as if the room were a perfect rectangle), without regard for any cutouts. Accordingly, the area of the dual room will toylically be smaller than the product obtained by multiphying the stated length times width. All dimensions are approximate and may vary with actual construction, and all floor plans and development plans are subject to change-The Condominium is not owned, developed or sold by Dolce & Gabbana S. 10 or any of its affiliates (the "Brand"). Developer uses Dolce & Gabbana marks pursuant to a license agreement with the Brand, terminable according to its terms. The Brand assumes no responsibility or liability in connection with the project, and makes no representation or warranty in respect thereof.