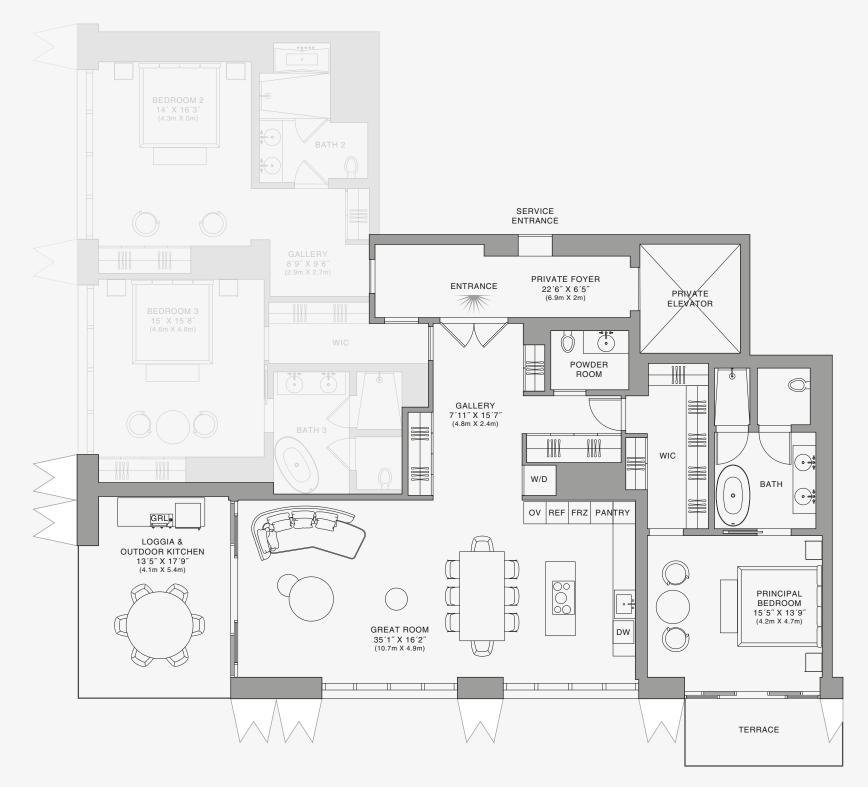

## **RESIDENCE D**

FLOOR 68

### ROOMS

3 Bedrooms 3 Bathrooms Powder Room

## SQUARE FOOTAGES (SQUARE METERS)

Indoor: 2,763 SQF (257 SM) Outdoor: 262 SQF (24 SM) Total: 3,125 SQF (281 SM)

#### FEATURES

888 Suite & 888 Rooms Furniture by Dolce&Gabbana 11' Ceiling Height Loggia & Outdoor Kitchen Views: South West

 $\bigoplus^{\mathbf{N}}$ 

SE 10TH ST

企

Stated dimensions are measured to the exterior boundaries of the exterior walls and the centerline of interior demising walls and in fact vary from the dimensions that would be determined by using the description and definition of the "Unit" set forth in the Declaration (which generally only includes the interior airspace between the perimeter walls and excludes interior structural components). For your reference, the area of the Unit, determined in accordance with those defined unit boundaries, is set forth on Exhibit "3" to the Declaration of Condominium. Note that measurements of rooms set forth on this floor plan are generally taken at the greatest points of each given room (as if the room were a perfect rectangle), without regard for any cutouts. Accordingly, the area of the dual room will toylically be smaller than the product obtained by multiphying the stated length times width. All dimensions are approximate and may vary with actual construction, and all floor plans and development plans are subject to change-The Condominium is not owned, developed or sold by Dolce & Gabbana S. 10 or any of its affiliates (the "Brand"). Developer uses Dolce & Gabbana marks pursuant to a license agreement with the Brand, terminable according to its terms. The Brand assumes no responsibility or liability in connection with the project, and makes no representation or warranty in respect thereof.

## FEATURES

888 Suite & 888 Room Furniture by Dolce&Gabbana 11' Ceiling Height Loggia & Outdoor Kitchen Views: North West

1 FLOOR 63

00 GREAT ROOM 35′1″ X 15′7″ (10.7m X 4.7m) LOGGIA & OUTDOOR KITCHEN 13'5" X 17'9" (4.2m X 5.4m) -1111 GALLERY 6'11" X 11'3" (2.1m X 3.5m) DRESSING HALL 0 ۰À ÷ POWDER BATH ROOM ENTRANCE ۰À PRINCIPAL BEDROOM SERVICE ENTRANCE 15′1″ X 16′ (4.6m X 5.0m)