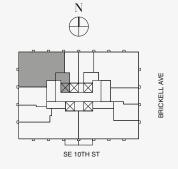

## **RESIDENCE B**

FLOOR 45

ROOMS

2 Bedrooms 2 Bathrooms Powder Room

## SQUARE FOOTAGES (SQUARE METERS)

Indoor: 2,173 SQF (202 SM) Outdoor: 262 SQF (24 SM) Total: 2,435 SQF (226 SM)

#### FEATURES

888 Suite & 888 Room Furniture by Dolce&Gabbana 11' Ceiling Height Loggia & Outdoor Kitchen Views: North East

Ν

 $\oplus$ 

SE 10TH ST

Stated dimensions are measured to the exterior boundaries of the exterior walls and the centerline of interior demising walls and in fact vary from the dimensions that would be determined by using the description and definition of the "Unit" set forth in the Declaration (which generally only includes the interior airspace between the perimeter walls and excludes interior structural components). For your reference, the area of the Unit, determined in accordance with those defined unit boundaries, is set forth on Exhibit "3" to the Declaration of Condominium. Note that measurements of rooms set forth on this floor plan are generally taken at the greatest points of each given room (as if the room were a perfect rectangle), without regard for any cutouts. Accordingly, the area of the dual room will toylically be smaller than the product obtained by multiphying the stated length times width. All dimensions are approximate and may vary with actual construction, and all floor plans and development plans are subject to change-The Condominium is not owned, developed or sold by Dolce & Gabbana S. 10 or any of its affiliates (the "Brand"). Developer uses Dolce & Gabbana marks pursuant to a license agreement with the Brand, terminable according to its terms. The Brand assumes no responsibility or liability in connection with the project, and makes no representation or warranty in respect thereof.