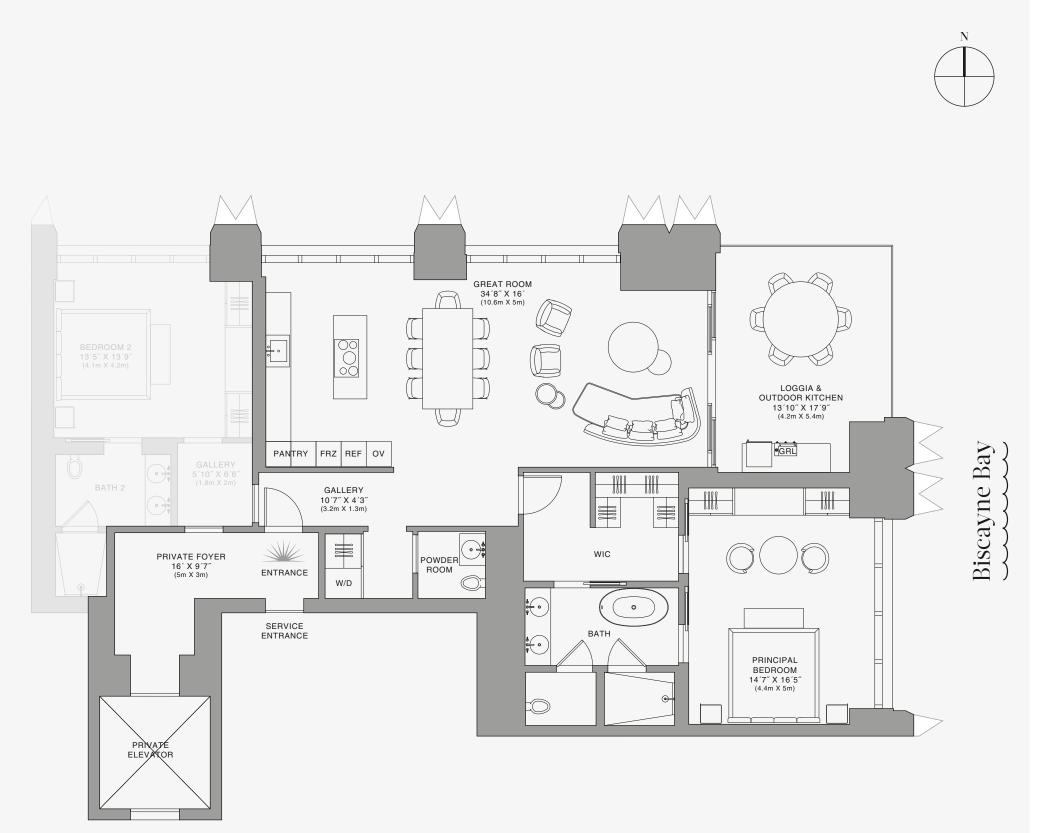

## **RESIDENCE B**

FLOOR 45

ROOMS

2 Bedrooms 2 Bathrooms Powder Room

## SQUARE FOOTAGES (SQUARE METERS)

Indoor: 2,173 SQF (202 SM) Outdoor: 262 SQF (24 SM) Total: 2,435 SQF (226 SM)

## FEATURES

888 Suite & 888 Room Furniture by Dolce&Gabbana 11' Ceiling Height Loggia & Outdoor Kitchen Views: North East

Ν

 $\oplus$ 

SE 10TH ST

BEDROOM 2 13'5" X 13'9" (4.1m X 4.2m) GALLERY • 🕌 5'10" X 6'6" (1.8m X 2m) BATH 2  $\left[ \cdot \right]_{*}$ PRIVATE FOYER 16' X 9'7" (5m X 3m) SERVICE ENTRANCE ENTRANCE PRIVATE ELEVATOR

Stated dimensions are measured to the exterior boundaries of the exterior walls and the centerline of interior demising walls and in fact vary from the dimensions that would be determined by using the description and definition of the "Unit" set forth in the Declaration (which generally only includes the interior airspace between the perimeter walls and excludes interior structural components). For your reference, the area of the Unit, determined in accordance with those defined unit boundaries, is set forth on Exhibit "3" to the Declaration of Condominium. Note that measurements of rooms set forth on this floor plan are generally taken at the greatest points of each given room (as if the room were a perfect rectangle), without regard for any cutouts. Accordingly, the area of the dual room will toylically be smaller than the product obtained by multiphying the stated length times width. All dimensions are approximate and may vary with actual construction, and all floor plans and development plans are subject to change-The Condominium is not owned, developed or sold by Dolce & Gabbana S. 10 or any of its affiliates (the "Brand"). Developer uses Dolce & Gabbana marks pursuant to a license agreement with the Brand, terminable according to its terms. The Brand assumes no responsibility or liability in connection with the project, and makes no representation or warranty in respect thereof.