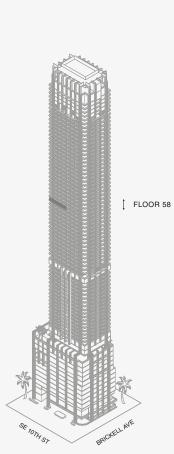

## **RESIDENCE** A

FLOOR 58

## ROOMS

3 Bedrooms 3 Bathrooms Powder Room

## SQUARE FOOTAGES (SQUARE METERS)

Indoor: 3,049 SQF (283 SM) Outdoor: 357 SQF (33 SM) Total: 3,406 SQF (316 SM)

#### FEATURES

888 Suite & 888 Room Furniture by Dolce&Gabbana 11' Ceiling Height Loggia & Outdoor Kitchen Views: South East

 $\bigoplus^{\mathbf{N}}$ 

SE 10TH ST

888 Residence

Stated dimensions are measured to the exterior boundaries of the exterior walls and the centerline of interior demising walls and in fact vary from the dimensions that would be determined by using the description and definition of the "Unit" set forth in the Declaration (which generally only includes the interior airspace between the perimeter walls and excludes interior structural components). For your reference, the area of the Unit, determined in accordance with those defined unit boundaries, is set forth on Exhibit "3" to the Declaration of Condominium. Note that measurements of rooms set forth on this floor plan are generally taken at the greatest points of each given room (as if the room were a perfect rectangle), without regard for any cutouts. Accordingly, the area of the dual room will toylically be smaller than the product obtained by multiphying the stated length times width. All dimensions are approximate and may vary with actual construction, and all floor plans and development plans are subject to change-The Condominium is not owned, developed or sold by Dolce & Gabbana S. 10 or any of its affiliates (the "Brand"). Developer uses Dolce & Gabbana marks pursuant to a license agreement with the Brand, terminable according to its terms. The Brand assumes no responsibility or liability in connection with the project, and makes no representation or warranty in respect thereof.