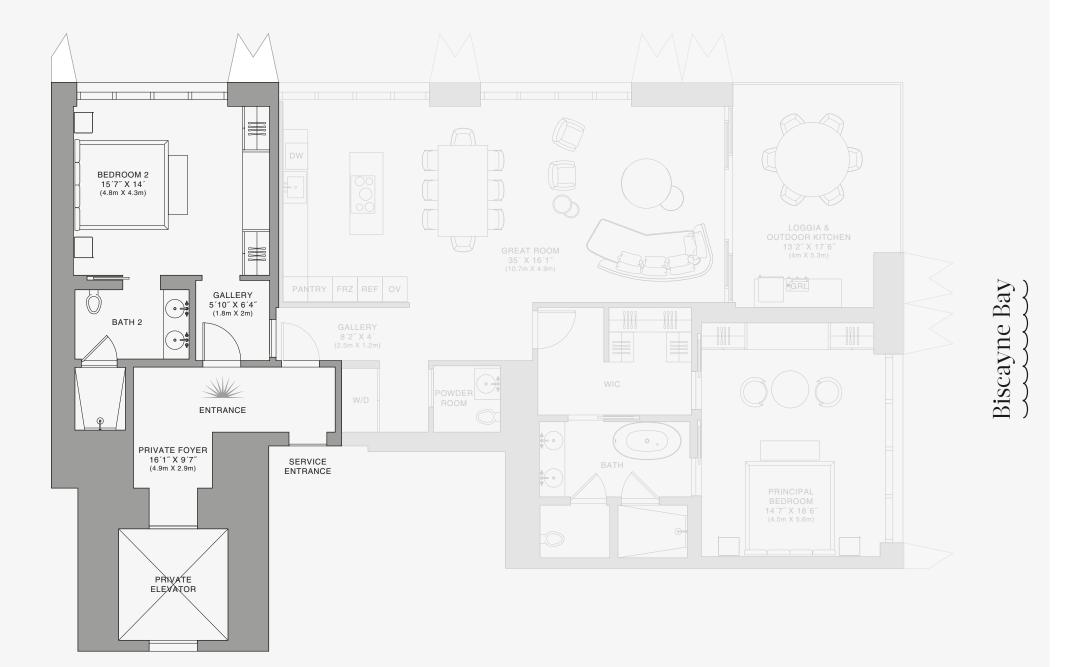

## **RESIDENCE B**

FLOOR 83-86

## ROOMS

4 Bedrooms 4 Bathrooms Powder Room

## SQUARE FOOTAGES (SQUARE METERS)

Indoor: 4,855 SQF (451 SM) Outdoor: 780 SQF (73 SM) Total: 5,635 SQF (524 SM)

#### FEATURES

888 Half Floor Residence Furniture by Dolce&Gabbana 11' Ceiling Height 2 Loggias & Outdoor Kitchen Views: North East to South East

FLOORS 83 - 86

BEDBOOM 4

17´ X 12´ (5.1m X 3.6m)

 $\bigcirc \mathcal{C}$ 

BEDROOM 3 14'2" X 12' (4.3m X 3.6m)

BATH 4

•

 $\subset$ 

Stated dimensions are measured to the exterior boundaries of the exterior walls and the centerline of interior demising walls and in fact vary from the dimensions that would be determined by using the description and definition of the "Unit" set forth in the Declaration (which generally only includes the interior airspace between the perimeter walls and excludes interior structural components). For your reference, the area of the Unit, determined in accordance with those defined unit boundaries, is set forth on Exhibit "3" to the Declaration of Condominium. Note that measurements of rooms set forth on this floor plan are generally taken at the greatest points of each given room (as if the room were a perfect rectangle), without regard for any cutouts. Accordingly, the area of the dual room will toylically be smaller than the product obtained by multiphying the stated length times width. All dimensions are approximate and may vary with actual construction, and all floor plans and development plans are subject to change. The Condominium is not owned, developed or sold by Dolce & Gabbana S. 10 or any of its affiliates (the "Brand"). Developer uses Dolce & Gabbana marks pursuant to a license agreement with the Brand, terminable according to its terms. The Brand assumes no responsibility or liability in connection with the project, and makes no representation or warranty in respect thereof.

## **Biscayne Bay**

ENTRANCE

PRIVATE FOYER

SERVICE ENTRANCE

PRIVATE

GALLERY 7' X 12' (2.1m X 3.6m)

POWDER

BOOM

VINE ROO 11´ X 5´ 3.3m X 1.5n

 $\odot$ 

C

WIC

IIII

888 Residence

BATH

•