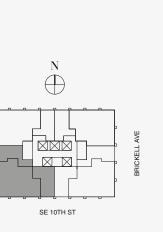

## **RESIDENCE D**

FLOOR 68

### ROOMS

3 Bedrooms 3 Bathrooms Powder Room

## SQUARE FOOTAGES (SQUARE METERS)

Indoor: 2,763 SQF (257 SM) Outdoor: 262 SQF (24 SM) Total: 3,125 SQF (281 SM)

#### FEATURES

888 Suite & 888 Rooms Furniture by Dolce&Gabbana 11' Ceiling Height Loggia & Outdoor Kitchen Views: South West

 $\bigoplus^{\mathbf{N}}$ 

SE 10TH ST

企

Stated dimensions are measured to the exterior boundaries of the exterior walls and the centerline of interior demising walls and in fact vary from the dimensions that would be determined by using the description and definition of the "Unit" set forth in the Declaration (which generally only includes the interior airspace between the perimeter walls and excludes interior structural components). For your reference, the area of the Unit, determined in accordance with those defined unit boundaries, is set forth on Exhibit "3" to the Declaration of Condominium. Note that measurements of rooms set forth on this floor plan are generally taken at the greatest points of each given room (as if the room were a perfect rectangle), without regard for any cutouts. Accordingly, the area of the dual room will toylically be smaller than the product obtained by multiphying the stated length times width. All dimensions are approximate and may vary with actual construction, and all floor plans and development plans are subject to change-The Condominium is not owned, developed or sold by Dolce & Gabbana S. 10 or any of its affiliates (the "Brand"). Developer uses Dolce & Gabbana marks pursuant to a license agreement with the Brand, terminable according to its terms. The Brand assumes no responsibility or liability in connection with the project, and makes no representation or warranty in respect thereof.