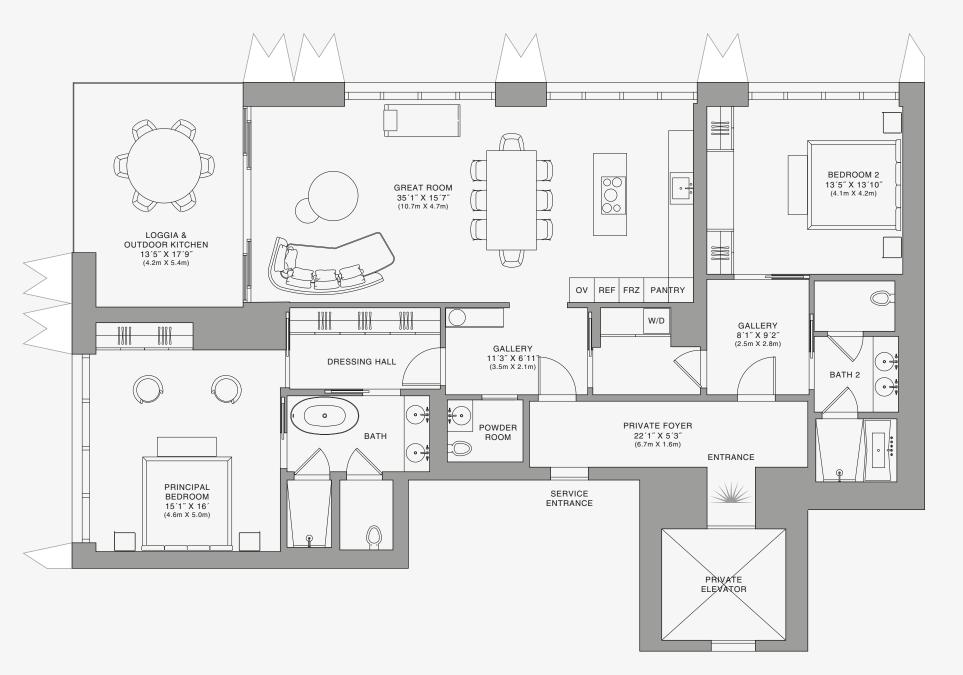

## FEATURES

888 Suite & 888 Room Furniture by Dolce&Gabbana 11' Ceiling Height Loggia & Outdoor Kitchen Views: North West

1 FLOOR 63

00 GREAT ROOM 35′1″ X 15′7″ (10.7m X 4.7m) LOGGIA & OUTDOOR KITCHEN 13'5" X 17'9" (4.2m X 5.4m) -1111 GALLERY 6'11" X 11'3" (2.1m X 3.5m) DRESSING HALL 0 ۰À ÷ POWDER BATH ROOM ENTRANCE ۰À PRINCIPAL BEDROOM SERVICE ENTRANCE 15′1″ X 16′ (4.6m X 5.0m)