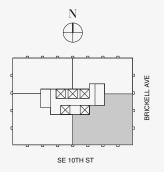

## **RESIDENCE D**

FLOOR 68

### ROOMS

3 Bedrooms 3 Bathrooms Powder Room

## SQUARE FOOTAGES (SQUARE METERS)

Indoor: 2,763 SQF (257 SM) Outdoor: 262 SQF (24 SM) Total: 3,125 SQF (281 SM)

#### FEATURES

888 Suite & 888 Rooms Furniture by Dolce&Gabbana 11' Ceiling Height Loggia & Outdoor Kitchen Views: South West

 $\bigoplus^{\mathbf{N}}$ 

SE 10TH ST

企

Stated dimensions are measured to the exterior boundaries of the exterior walls and the centerline of interior demising walls and in fact vary from the dimensions that would be determined by using the description and definition of the "Unit" set forth in the Declaration (which generally only includes the interior airspace between the perimeter walls and excludes interior structural components). For your reference, the area of the Unit, determined in accordance with those defined unit boundaries, is set forth on Exhibit "3" to the Declaration of Condominium. Note that measurements of rooms set forth on this floor plan are generally taken at the greatest points of each given room (as if the room were a perfect rectangle), without regard for any cutouts. Accordingly, the area of the dual room will toylically be smaller than the product obtained by multiphying the stated length times width. All dimensions are approximate and may vary with actual construction, and all floor plans and development plans are subject to change-The Condominium is not owned, developed or sold by Dolce & Gabbana S. 10 or any of its affiliates (the "Brand"). Developer uses Dolce & Gabbana marks pursuant to a license agreement with the Brand, terminable according to its terms. The Brand assumes no responsibility or liability in connection with the project, and makes no representation or warranty in respect thereof.