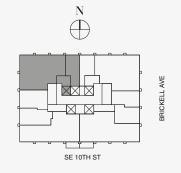

## **RESIDENCE D**

FLOOR 68

### ROOMS

3 Bedrooms 3 Bathrooms Powder Room

## SQUARE FOOTAGES (SQUARE METERS)

Indoor: 2,763 SQF (257 SM) Outdoor: 262 SQF (24 SM) Total: 3,125 SQF (281 SM)

#### FEATURES

888 Suite & 888 Rooms Furniture by Dolce&Gabbana 11' Ceiling Height Loggia & Outdoor Kitchen Views: South West

 $\bigoplus^{\mathbf{N}}$ 

SE 10TH ST

企

Stated dimensions are measured to the exterior boundaries of the exterior walls and the centerline of interior demising walls and in fact vary from the dimensions that would be determined by using the description and definition of the "Unit" set forth in the Declaration (which generally only includes the interior airspace between the perimeter walls and excludes interior structural components). For your reference, the area of the Unit, determined in accordance with those defined unit boundaries, is set forth on Exhibit "3" to the Declaration of Condominium. Note that measurements of rooms set forth on this floor plan are generally taken at the greatest points of each given room (as if the room were a perfect rectangle), without regard for any cutouts. Accordingly, the area of the dual room will toylically be smaller than the product obtained by multiphying the stated length times width. All dimensions are approximate and may vary with actual construction, and all floor plans and development plans are subject to change-The Condominium is not owned, developed or sold by Dolce & Gabbana S. 10 or any of its affiliates (the "Brand"). Developer uses Dolce & Gabbana marks pursuant to a license agreement with the Brand, terminable according to its terms. The Brand assumes no responsibility or liability in connection with the project, and makes no representation or warranty in respect thereof.