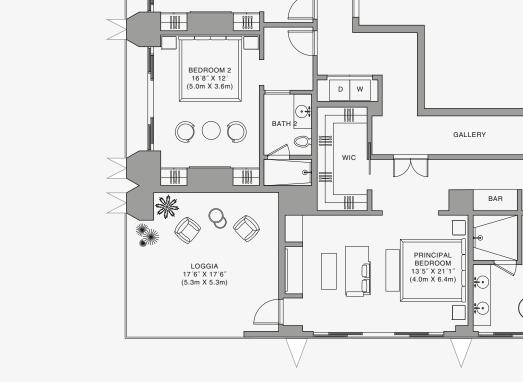

## FEATURES

888 Suite & 888 Room Furniture by Dolce&Gabbana 11' Ceiling Height Loggia & Outdoor Kitchen Views: North East

Ν

 $\oplus$ 

SE 10TH ST

BEDROOM 2 13'5" X 13'9" (4.1m X 4.2m) GALLERY • 🕌 5'10" X 6'6" (1.8m X 2m) BATH 2  $\left[ \cdot \right]_{*}$ PRIVATE FOYER 16' X 9'7" (5m X 3m) SERVICE ENTRANCE ENTRANCE PRIVATE ELEVATOR

Stated dimensions are measured to the exterior boundaries of the exterior walls and the centerline of interior demising walls and in fact vary from the dimensions that would be determined by using the description and definition of the "Unit" set forth in the Declaration (which generally only includes the interior airspace between the perimeter walls and excludes interior structural components). For your reference, the area of the Unit, determined in accordance with those defined unit boundaries, is set forth on Exhibit "3" to the Declaration of Condominium. Note that measurements of rooms set forth on this floor plan are generally taken at the greatest points of each given room (as if the room were a perfect rectangle), without regard for any cutouts. Accordingly, the area of the dual room will toylically be smaller than the product obtained by multiphying the stated length times width. All dimensions are approximate and may vary with actual construction, and all floor plans and development plans are subject to change-The Condominium is not owned, developed or sold by Dolce & Gabbana S. 10 or any of its affiliates (the "Brand"). Developer uses Dolce & Gabbana marks pursuant to a license agreement with the Brand, terminable according to its terms. The Brand assumes no responsibility or liability in connection with the project, and makes no representation or warranty in respect thereof.