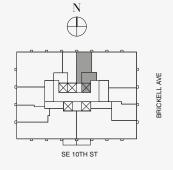

## **RESIDENCE D**

FLOOR 68

### ROOMS

3 Bedrooms 3 Bathrooms Powder Room

## SQUARE FOOTAGES (SQUARE METERS)

Indoor: 2,763 SQF (257 SM) Outdoor: 262 SQF (24 SM) Total: 3,125 SQF (281 SM)

#### FEATURES

888 Suite & 888 Rooms Furniture by Dolce&Gabbana 11' Ceiling Height Loggia & Outdoor Kitchen Views: South West

 $\bigoplus^{\mathbf{N}}$ 

SE 10TH ST

企

Stated dimensions are measured to the exterior boundaries of the exterior walls and the centerline of interior demising walls and in fact vary from the dimensions that would be determined by using the description and definition of the "Unit" set forth in the Declaration (which generally only includes the interior airspace between the perimeter walls and excludes interior structural components). For your reference, the area of the Unit, determined in accordance with those defined unit boundaries, is set forth on Exhibit "3" to the Declaration of Condominium. Note that measurements of rooms set forth on this floor plan are generally taken at the greatest points of each given room (as if the room were a perfect rectangle), without regard for any cutouts. Accordingly, the area of the dual room will toylically be smaller than the product obtained by multiphying the stated length times width. All dimensions are approximate and may vary with actual construction, and all floor plans and development plans are subject to change-The Condominium is not owned, developed or sold by Dolce & Gabbana S. 10 or any of its affiliates (the "Brand"). Developer uses Dolce & Gabbana marks pursuant to a license agreement with the Brand, terminable according to its terms. The Brand assumes no responsibility or liability in connection with the project, and makes no representation or warranty in respect thereof.