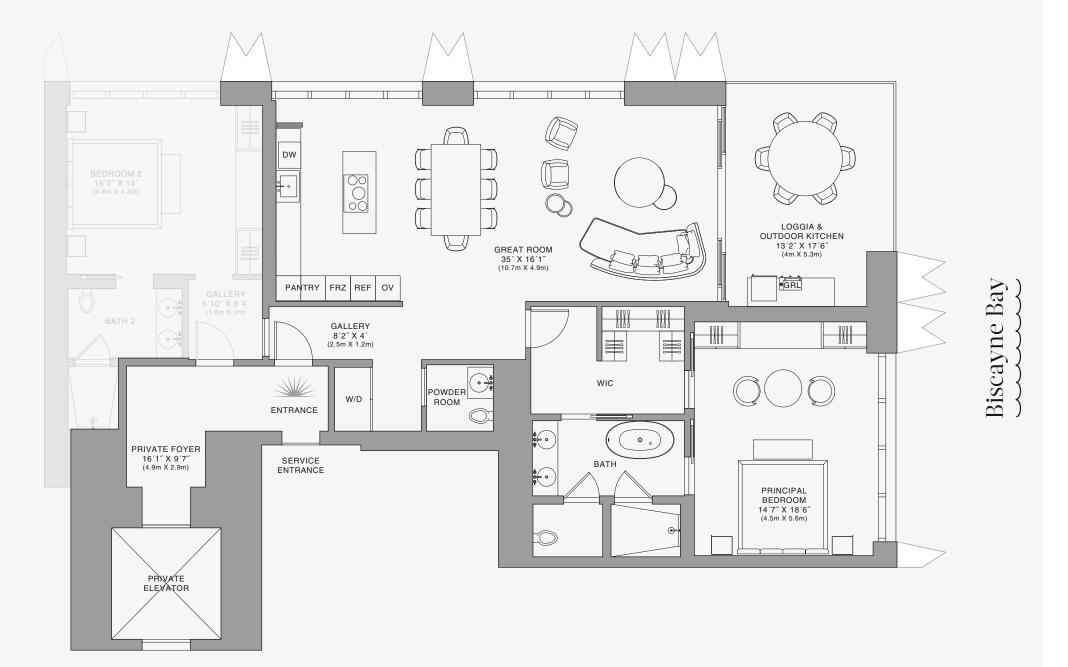

## **RESIDENCE B**

FLOOR 45

ROOMS

2 Bedrooms 2 Bathrooms Powder Room

## SQUARE FOOTAGES (SQUARE METERS)

Indoor: 2,173 SQF (202 SM) Outdoor: 262 SQF (24 SM) Total: 2,435 SQF (226 SM)

## FEATURES

888 Suite & 888 Room Furniture by Dolce&Gabbana 11' Ceiling Height Loggia & Outdoor Kitchen Views: North East

Ν

 $\oplus$ 

SE 10TH ST

BEDROOM 2 13'5" X 13'9" (4.1m X 4.2m) GALLERY • 🕌 5'10" X 6'6" (1.8m X 2m) BATH 2  $\left[ \cdot \right]_{*}$ PRIVATE FOYER 16' X 9'7" (5m X 3m) SERVICE ENTRANCE ENTRANCE PRIVATE ELEVATOR