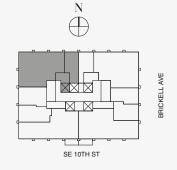

## **RESIDENCE D**

FLOOR 68

### ROOMS

3 Bedrooms 3 Bathrooms Powder Room

## SQUARE FOOTAGES (SQUARE METERS)

Indoor: 2,763 SQF (257 SM) Outdoor: 262 SQF (24 SM) Total: 3,125 SQF (281 SM)

#### FEATURES

888 Suite & 888 Rooms Furniture by Dolce&Gabbana 11' Ceiling Height Loggia & Outdoor Kitchen Views: South West

 $\bigoplus^{\mathbf{N}}$ 

SE 10TH ST

企

Stated dimensions are measured to the exterior boundaries of the exterior walls and the centerline of interior demising walls and in fact vary from the dimensions that would be determined by using the description and definition of the "Unit" set forth in the Declaration (which generally only includes the interior airspace between the perimeter walls and excludes interior structural components). For your reference, the area of the Unit, determined in accordance with those defined unit boundaries, is set forth on Exhibit "3" to the Declaration of Condominium. Note that measurements of rooms set forth on this floor plan are generally taken at the greatest points of each given room (as if the room were a perfect rectangle), without regard for any cutouts. Accordingly, the area of the dual room will toylically be smaller than the product obtained by multiphying the stated length times width. All dimensions are approximate and may vary with actual construction, and all floor plans and development plans are subject to change-The Condominium is not owned, developed or sold by Dolce & Gabbana S. 10 or any of its affiliates (the "Brand"). Developer uses Dolce & Gabbana marks pursuant to a license agreement with the Brand, terminable according to its terms. The Brand assumes no responsibility or liability in connection with the project, and makes no representation or warranty in respect thereof.