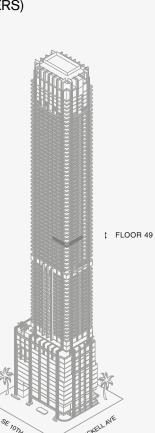

## **RESIDENCE** A

FLOOR 49

## ROOMS

2 Bedrooms 2 Bathrooms Powder Room Study

### SQUARE FOOTAGES (SQUARE METERS)

Indoor: 2,528 SQF (215 SM) Outdoor: 261 SQF (38 SM) Total: 2,789 SQF (253 SM)

## FEATURES

888 Suite & 888 Room Furniture by Dolce&Gabbana 11' Ceiling Height Loggia & Outdoor Kitchen Views: South East

Ν

 $\oplus$ 

SE 10TH ST

Stated dimensions are measured to the exterior boundaries of the exterior walls and the centerline of interior demising walls and in fact vary from the dimensions that would be determined by using the description and definition of the "Unit" set forth in the Declaration (which generally only includes the interior airspace between the perimeter walls and excludes interior structural components). For your reference, the area of the Unit, determined in accordance with those defined unit boundaries, is set forth on Exhibit "3" to the Declaration of Condominium. Note that measurements of rooms set forth on this floor plan are generally taken at the greatest points of each given room (as if the room were a perfect rectangle), without regard for any cutouts. Accordingly, the area of the dual room will toylically be smaller than the product obtained by multiphying the stated length times width. All dimensions are approximate and may vary with actual construction, and all floor plans and development plans are subject to change-The Condominium is not owned, developed or sold by Dolce & Gabbana S. 10 or any of its affiliates (the "Brand"). Developer uses Dolce & Gabbana marks pursuant to a license agreement with the Brand, terminable according to its terms. The Brand assumes no responsibility or liability in connection with the project, and makes no representation or warranty in respect thereof.