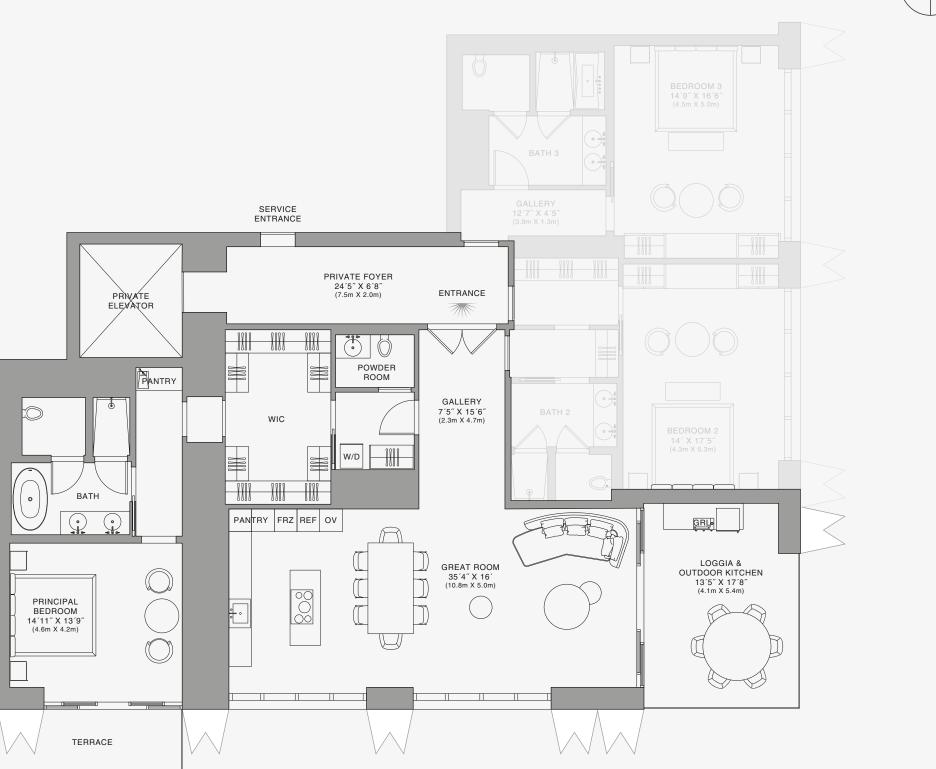

## **Biscayne Bay**

ENTRANCE

PRIVATE FOYER

SERVICE ENTRANCE

PRIVATE

GALLERY 7' X 12' (2.1m X 3.6m)

POWDER

BOOM

VINE ROO 11´ X 5´ 3.3m X 1.5n

 $\odot$ 

C

WIC

IIII

888 Residence

BATH

•