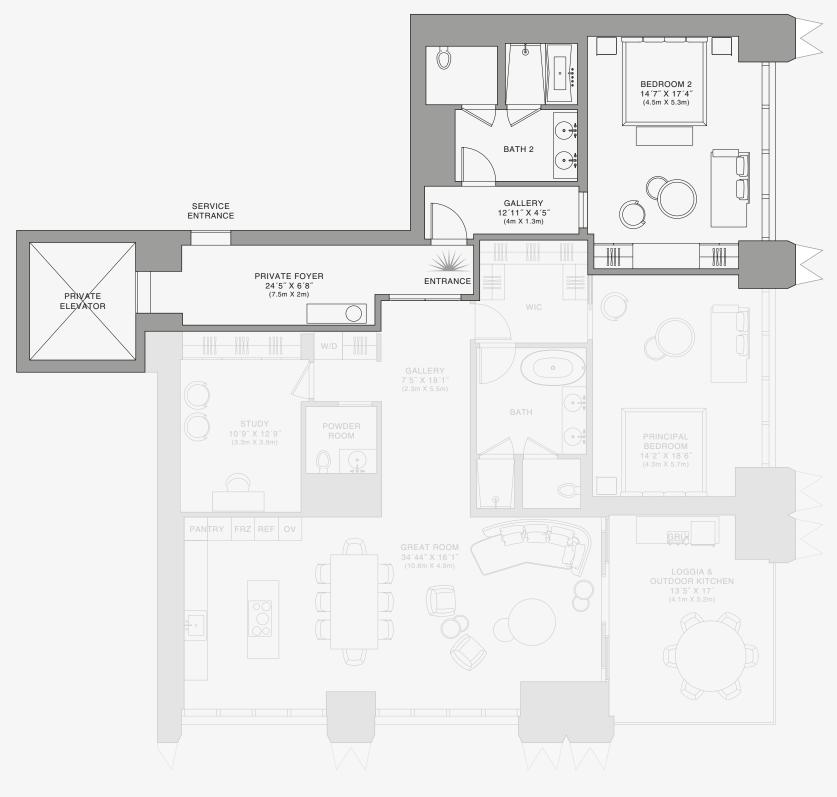

subject to change-The Condominium is not owned, developed or sold by Dolce & Gabbana S. 10 or any of its affiliates (the "Brand"). Developer uses Dolce & Gabbana marks pursuant to a license agreement with the Brand, terminable according to its terms. The Brand assumes no responsibility or liability in connection with the project, and makes no representation or warranty in respect thereof.



888 Suite





DOLCE & GABBANA

MIAMI

## **RESIDENCE** A

FLOOR 49

## ROOMS

2 Bedrooms 2 Bathrooms Powder Room Study

## SQUARE FOOTAGES (SQUARE METERS)

Indoor: 2,528 SQF (215 SM) Outdoor: 261 SQF (38 SM) Total: 2,789 SQF (253 SM)

## FEATURES

888 Suite & 888 Room Furniture by Dolce&Gabbana 11' Ceiling Height Loggia & Outdoor Kitchen Views: South East

 $\bigoplus^{\mathbf{N}}$ 

SE 10TH ST







888 Room





DOLCE & GABBANA

MIAMI

## **RESIDENCE B**

FLOOR 45

ROOMS

2 Bedrooms 2 Bathrooms Powder Room

## SQUARE FOOTAGES (SQUARE METERS)

Indoor: 2,173 SQF (202 SM) Outdoor: 262 SQF (24 SM) Total: 2,435 SQF (226 SM)

#### FEATURES

888 Suite & 888 Room Furniture by Dolce&Gabbana 11' Ceiling Height Loggia & Outdoor Kitchen Views: North East

Ν

 $\oplus$ 

SE 10TH ST





Stated dimensions are measured to the exterior boundaries of the exterior walls and the centerline of interior demising walls and in fact vary from the dimensions that would be determined by using the description and definition of the "Unit" set forth in the Declaration (which generally only includes the interior airspace between the perimeter walls and excludes interior structural components). For your referenc