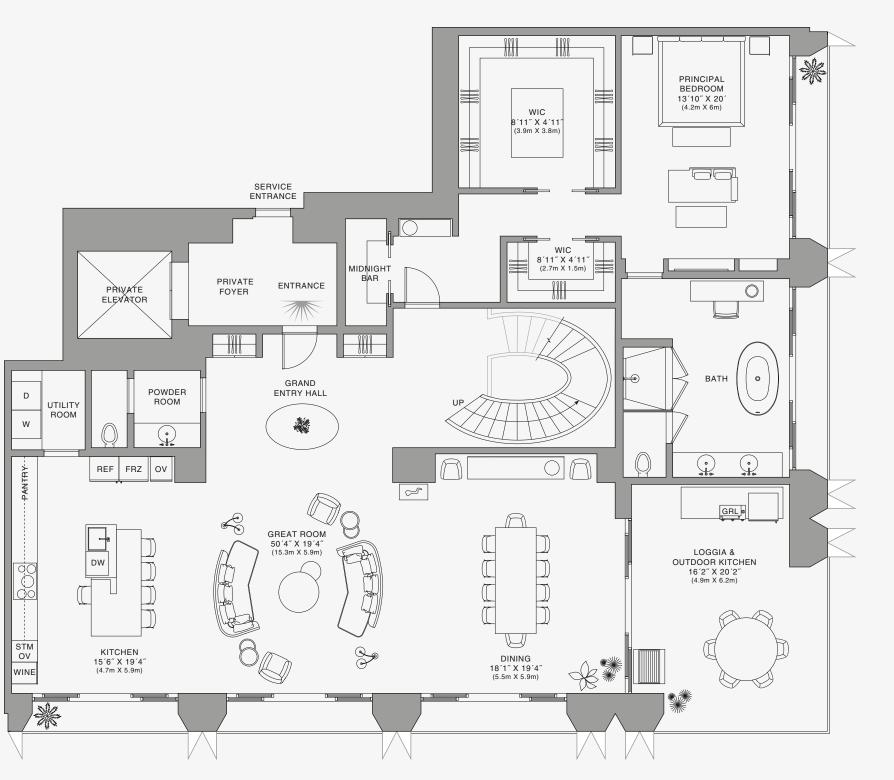

## FEATURES

888 Suite & 888 Room Furniture by Dolce&Gabbana 11' Ceiling Height Loggia & Outdoor Kitchen Views: North East

Ν

 $\oplus$ 

SE 10TH ST

BEDROOM 2 13'5" X 13'9" (4.1m X 4.2m) GALLERY • 🕌 5'10" X 6'6" (1.8m X 2m) BATH 2  $\left[ \cdot \right]_{*}$ PRIVATE FOYER 16' X 9'7" (5m X 3m) SERVICE ENTRANCE ENTRANCE PRIVATE ELEVATOR

Stated dimensions are measured to the exterior boundaries of the exterior walls and the centerline of interior demising walls and in fact vary from the dimensions that would be determined by using the description and definition of the "Unit" set forth in the Declaration (which generally only includes the interior airspace between the perimeter walls and excludes interior structural components). For your reference, the area of the Unit, determined in accordance with those defined unit boundaries, is set forth on Exhibit "3" to the Declaration of Condominium. Note that measurements of rooms set forth on this floor plan are generally taken at the greatest points of each given room (as if the room were a perfect rectangle), without regard for any cutouts. Accordingly, the area of the dual room will toylically be smaller than the product obtained by multiphying the stated length times width. All dimensions are approximate and may vary with actual construction, and all floor plans and development plans are subject to change-The Condominium is not owned, developed or sold by Dolce & Gabbana S. 10 or any of its affiliates (the "Brand"). Developer uses Dolce & Gabbana marks pursuant to a license agreement with the Brand, terminable according to its terms. The Brand assumes no responsibility or liability in connection with the project, and makes no representation or warranty in respect thereof.