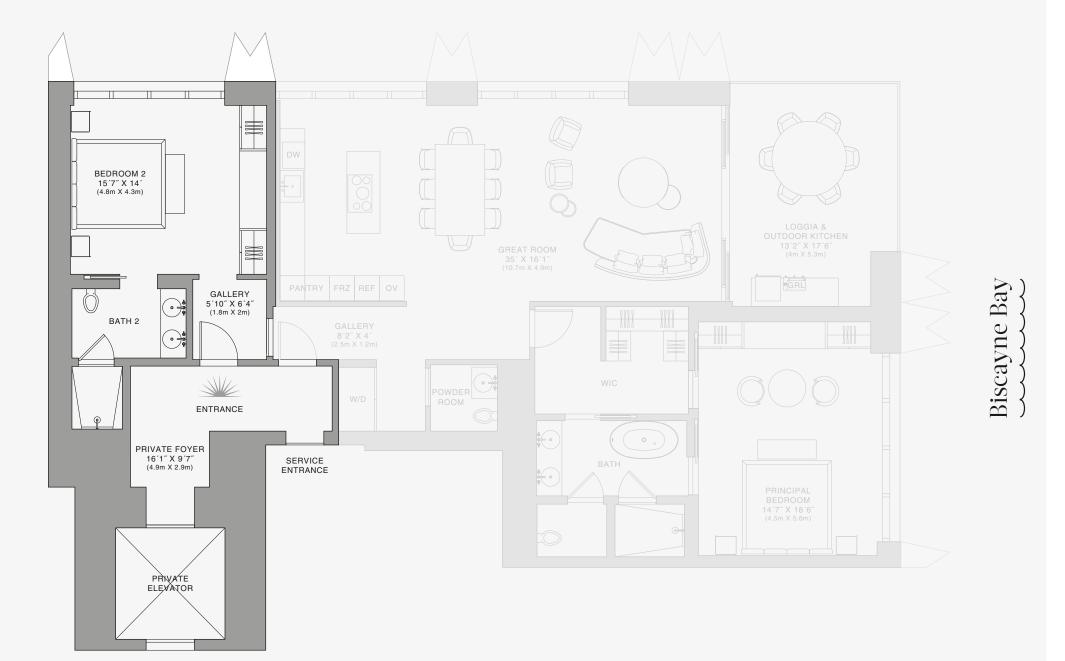

## **RESIDENCE B**

FLOOR 45

ROOMS

2 Bedrooms 2 Bathrooms Powder Room

## SQUARE FOOTAGES (SQUARE METERS)

Indoor: 2,173 SQF (202 SM) Outdoor: 262 SQF (24 SM) Total: 2,435 SQF (226 SM)

## FEATURES

888 Suite & 888 Room Furniture by Dolce&Gabbana 11' Ceiling Height Loggia & Outdoor Kitchen Views: North East

Ν

 $\oplus$ 

SE 10TH ST

BEDROOM 2 13'5" X 13'9" (4.1m X 4.2m) GALLERY • 🕌 5'10" X 6'6" (1.8m X 2m) BATH 2  $\left[ \cdot \right]_{*}$ PRIVATE FOYER 16' X 9'7" (5m X 3m) SERVICE ENTRANCE ENTRANCE PRIVATE ELEVATOR

Stated dimensions are measured to the exterior boundaries of the exterior walls and the centerline of interior demising walls and in fact vary from the dimensions that would be determined by using the description and definition of the "Unit" set forth in the Declaration (which generally only includes the interior airspace between the perimeter walls and excludes interior structural components). For your reference, the area of the Unit, determined in accordance with those defined unit boundaries, is set forth on Exhibit "3" to the Declaration of Condominium. Note that measurements of rooms set forth on this floor plan are generally taken at the greatest points of each given room (as if the room were a perfect rectangle), without regard for any cutouts. Accordingly, the area of the dual room will toylically be smaller than the product obtained by multiphying the stated length times width. All dimensions are approximate and may vary with actual construction, and all floor plans and development plans are subject to change-The Condominium is not owned, developed or sold by Dolce & Gabbana S. 10 or any of its affiliates (the "Brand"). Developer uses Dolce & Gabbana marks pursuant to a license agreement with the Brand, terminable according to its terms. The Brand assumes no responsibility or liability in connection with the project, and makes no representation or warranty in respect thereof.