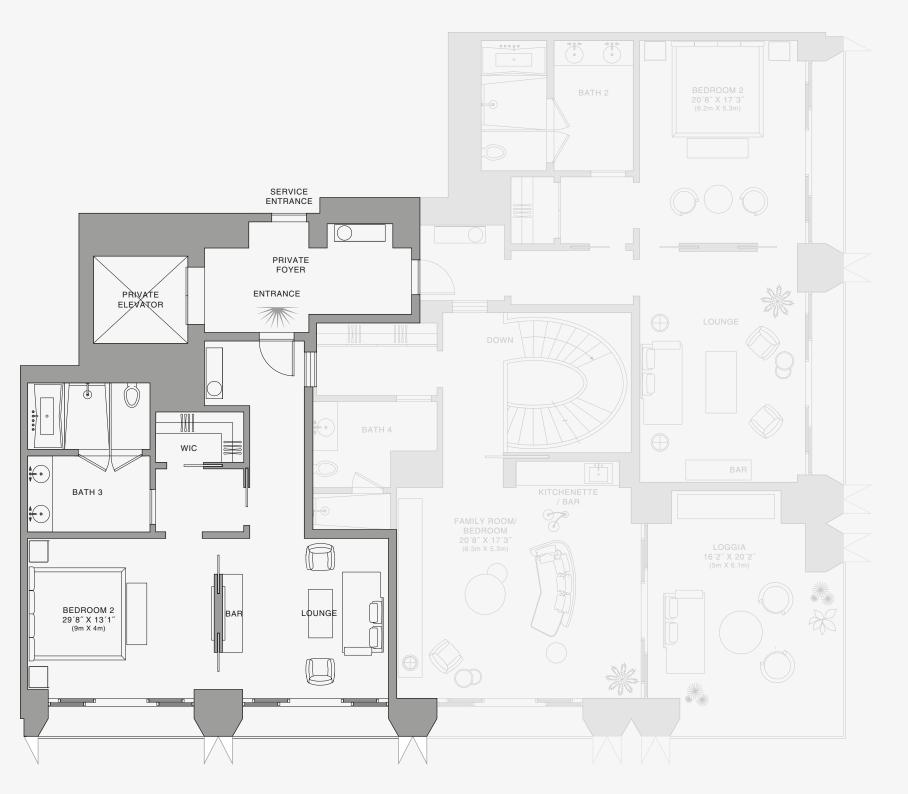

## **RESIDENCE B**

FLOOR 45

ROOMS

2 Bedrooms 2 Bathrooms Powder Room

## SQUARE FOOTAGES (SQUARE METERS)

Indoor: 2,173 SQF (202 SM) Outdoor: 262 SQF (24 SM) Total: 2,435 SQF (226 SM)

## FEATURES

888 Suite & 888 Room Furniture by Dolce&Gabbana 11' Ceiling Height Loggia & Outdoor Kitchen Views: North East

Ν

 $\oplus$ 

SE 10TH ST

BEDROOM 2 13'5" X 13'9" (4.1m X 4.2m) GALLERY • 🕌 5'10" X 6'6" (1.8m X 2m) BATH 2  $\left[ \cdot \right]_{*}$ PRIVATE FOYER 16' X 9'7" (5m X 3m) SERVICE ENTRANCE ENTRANCE PRIVATE ELEVATOR

Stated dimensions are measured to the exterior boundaries of the exterior walls and the centerline of interior demising walls and in fact vary from the dimensions that would be determined by using the description and definition of the "Unit" set forth in the Declaration (which generally only includes the interior airspace between the perimeter walls and excludes interior structural components). For your reference, the area of the Unit, determined in accordance with those defined unit boundaries, is set forth on Exhibit "3" to the Declaration of Condominium. Note that measurements of rooms set forth on this floor plan are generally taken at the greatest points of each given room (as if the room were a perfect rectangle), without regard for any cutouts. Accordingly, the area of the dual room will toylically be smaller than the product obtained by multiphying the stated length times width. All dimensions are approximate and may vary with actual construction, and all floor plans and development plans are subject to change-The Condominium is not owned, developed or sold by Dolce & Gabbana S. 10 or any of its affiliates (the "Brand"). Developer uses Dolce & Gabbana marks pursuant to a license agreement with the Brand, terminable according to its terms. The Brand assumes no responsibility or liability in connection with the project, and makes no representation or warranty in respect thereof.