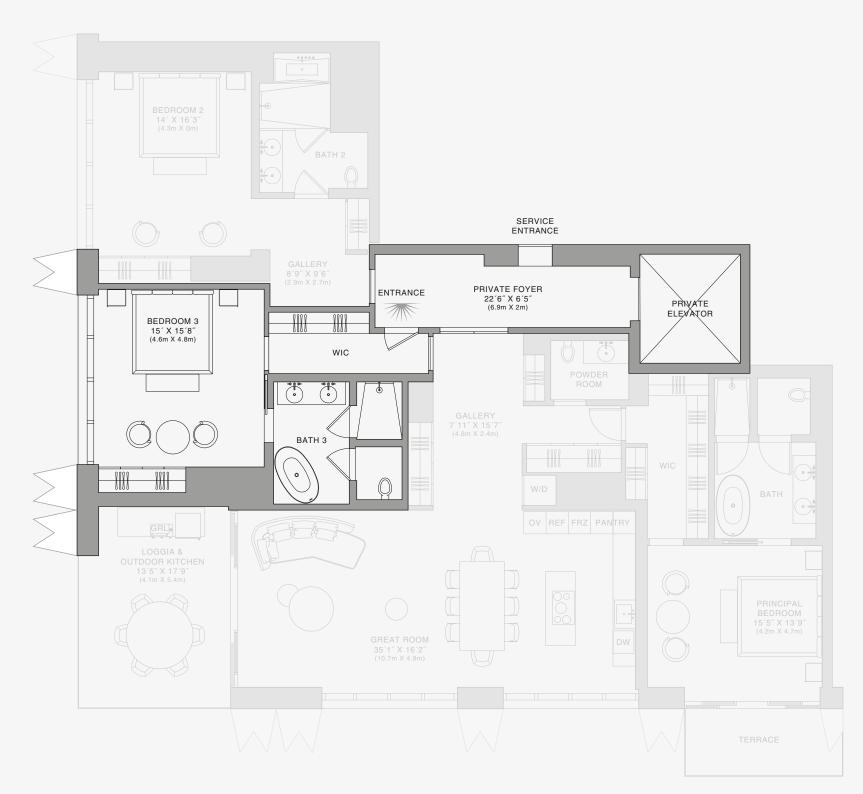

## **RESIDENCE B**

FLOOR 45

ROOMS

2 Bedrooms 2 Bathrooms Powder Room

## SQUARE FOOTAGES (SQUARE METERS)

Indoor: 2,173 SQF (202 SM) Outdoor: 262 SQF (24 SM) Total: 2,435 SQF (226 SM)

## FEATURES

888 Suite & 888 Room Furniture by Dolce&Gabbana 11' Ceiling Height Loggia & Outdoor Kitchen Views: North East

Ν

 $\oplus$ 

SE 10TH ST

BEDROOM 2 13'5" X 13'9" (4.1m X 4.2m) GALLERY • 🕌 5'10" X 6'6" (1.8m X 2m) BATH 2  $\left[ \cdot \right]_{*}$ PRIVATE FOYER 16' X 9'7" (5m X 3m) SERVICE ENTRANCE ENTRANCE PRIVATE ELEVATOR

Stated dimensions are measured to the exterior boundaries of the exterior walls and the centerline of interior demising walls and in fact vary from the dimensions that would be determined by using the description and definition of the "Unit" set forth in the Declaration (which generally only includes the interior airspace between the perimeter walls and excludes interior structural components). For your reference, the area of the Unit, determined in accordance with those defined unit boundaries, is set forth on Exhibit "3" to the Declaration of Condominium. Note that measurements of rooms set forth on this floor plan are generally taken at the greatest points of each given room (as if the room were a perfect rectangle), without regard for any cutouts. Accordingly, the area of the dual room will toylically be smaller than the product obtained by multiphying the stated length times width. All dimensions are approximate and may vary with actual construction, and all floor plans and development plans are subject to change-The Condominium is not owned, developed or sold by Dolce & Gabbana S. 10 or any of its affiliates (the "Brand"). Developer uses Dolce & Gabbana marks pursuant to a license agreement with the Brand, terminable according to its terms. The Brand assumes no responsibility or liability in connection with the project, and makes no representation or warranty in respect thereof.