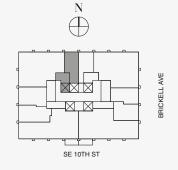

## **RESIDENCE** C

FLOOR 63

## ROOMS

2 Bedrooms 2 Bathrooms Powder Room

## SQUARE FOOTAGES (SQUARE METERS)

Indoor: 2,225 SQF (207 SM) Outdoor: 262 SQF (24 SM) Total: 2,487 SQF (231 SM)

#### FEATURES

888 Suite & 888 Room Furniture by Dolce&Gabbana 11' Ceiling Height Loggia & Outdoor Kitchen Views: North West

1 FLOOR 63

Stated dimensions are measured to the exterior boundaries of the exterior walls and the centerline of interior demising walls and in fact vary from the dimensions that would be determined by using the description and definition of the "Unit" set forth in the Declaration (which generally only includes the interior airspace between the perimeter walls and excludes interior structural components). For your reference, the area of the Unit, determined in accordance with those defined unit boundaries, is set forth on this floor plan are generally taken at the greatest points of each given room (as if the room were a perfect rectangle), without regard for any cutouts. Accordingly, the area of the actual room will typically be smaller than the product obtained by multiplying the stated length times width. All dimensions are approximate and may vary with actual construction, and all floor plans and development plans are subject to change. The Sondominium is not owned, developed or sold by Dolce & Gabbana Sr.I or any or its affiliates (the "Brand"). Developer uses Dolce & Gabbana marks pursuant to a license agreement with the Brand, terminable according to its terms. The brand assumes no responsibility or liability in connection with the project, and makes no representation or warranty in thereof.