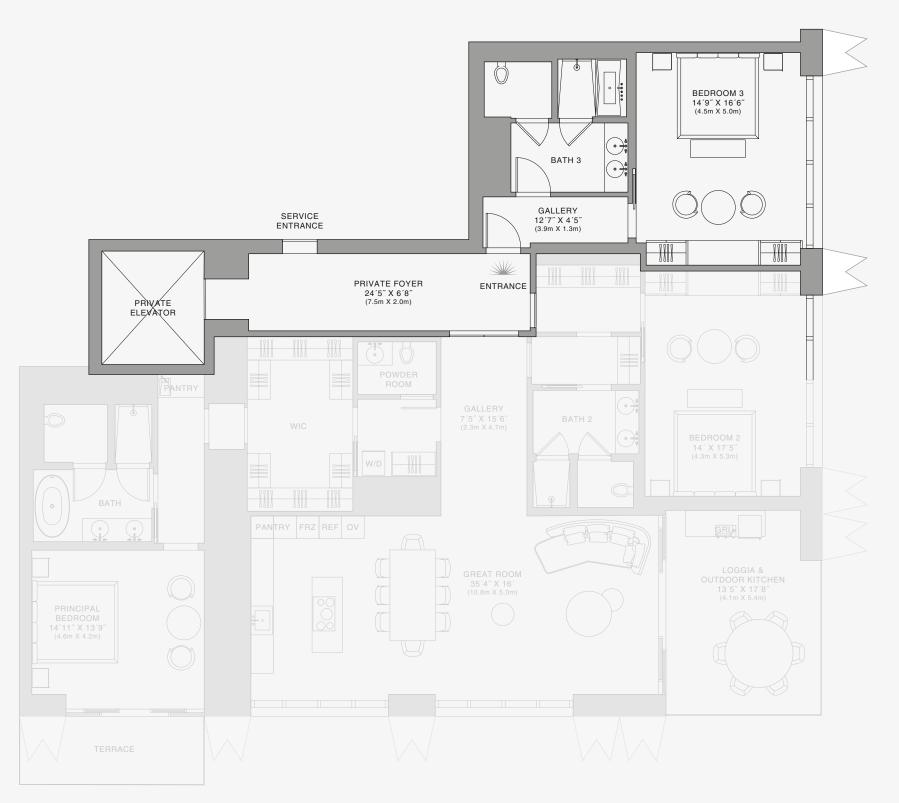

## **RESIDENCE** A

FLOOR 74

## ROOMS

3 Bedrooms 3 Bathrooms Powder Room

## SQUARE FOOTAGES (SQUARE METERS)

Indoor: 3,049 SQF (283 SM) Outdoor: 357 SQF (33 SM) Total: 3,406 SQF (316 SM)

#### FEATURES

888 Suite & 888 Room Furniture by Dolce&Gabbana 11' Ceiling Height Loggia & Outdoor Kitchen Views: South East

888 Residence

Stated dimensions are measured to the exterior boundaries of the exterior walls and the centerline of interior demising walls and in fact vary from the dimensions that would be determined by using the description and definition of the "Unit" set forth in the Declaration (which generally only includes the interior airspace between the perimeter walls and excludes interior structural components). For your reference, the area of the Unit, determined in accordance with those defined unit boundaries, is set forth on Exhibit "3" to the Declaration of Condominium. Note that measurements of rooms set forth on this floor plan are generally taken at the greatest points of each given room (as if the room were a perfect rectangle), without regard for any cutouts. Accordingly, the area of the dual room will toylically be smaller than the product obtained by multiphying the stated length times width. All dimensions are approximate and may vary with actual construction, and all floor plans and development plans are subject to change-The Condominium is not owned, developed or sold by Dolce & Gabbana S. 10 or any of its affiliates (the "Brand"). Developer uses Dolce & Gabbana marks pursuant to a license agreement with the Brand, terminable according to its terms. The Brand assumes no responsibility or liability in connection with the project, and makes no representation or warranty in respect thereof.