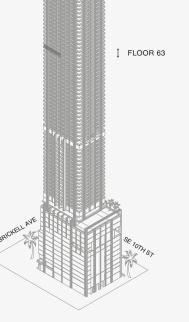

## **RESIDENCE** C

FLOOR 63

#### FEATURES

888 Suite & 888 Room Furniture by Dolce&Gabbana 11' Ceiling Height Loggia & Outdoor Kitchen Views: North West

1 FLOOR 63

Stated dimensions are measured to the exterior boundaries of the exterior walls and the centerline of interior demising walls and in fact vary from the dimensions that would be determined by using the description and definition of the "Unit" set forth in the Declaration (which generally only includes the interior airspace between the perimeter walls and excludes interior structural components). For your reference, the area of the Unit, determined in accordance with those defined unit boundaries, is set forth on this floor plan are generally taken at the greatest points of each given room (as if the room were a perfect rectangle), without regard for any cutouts. Accordingly, the area of the actual room will typically be smaller than the product obtained by multiplying the stated length times width. All dimensions are approximate and may vary with actual construction, and all floor plans and development plans are subject to change. The Sondominium is not owned, developed or sold by Dolce & Gabbana Sr.I or any or its affiliates (the "Brand"). Developer uses Dolce & Gabbana marks pursuant to a license agreement with the Brand, terminable according to its terms. The brand assumes no responsibility or liability in connection with the project, and makes no representation or warranty in thereof.