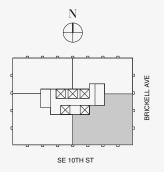

## **RESIDENCE D**

FLOOR 68

#### FEATURES

888 Suite & 888 Rooms Furniture by Dolce&Gabbana 11' Ceiling Height Loggia & Outdoor Kitchen Views: South West

 $\bigoplus^{\mathbf{N}}$ 

SE 10TH ST

企

Stated dimensions are measured to the exterior boundaries of the exterior walls and the centerline of interior demising walls and in fact vary from the dimensions that would be determined by using the description and definition of the "Unit" set forth in the Declaration (which generally only includes the interior airspace between the perimeter walls and excludes interior structural components). For your reference, the area of the Unit, determined in accordance with those defined unit boundaries, is set forth on Exhibit "3" to the Declaration of Condominium. Note that measurements of rooms set forth on this floor plan are generally taken at the greatest points of each given room (as if the room were a perfect rectangle), without regard for any cutouts. Accordingly, the area of the dual room will toylically be smaller than the product obtained by multiphying the stated length times width. All dimensions are approximate and may vary with actual construction, and all floor plans and development plans are subject to change-The Condominium is not owned, developed or sold by Dolce & Gabbana S. 10 or any of its affiliates (the "Brand"). Developer uses Dolce & Gabbana marks pursuant to a license agreement with the Brand, terminable according to its terms. The Brand assumes no responsibility or liability in connection with the project, and makes no representation or warranty in respect thereof.

## FEATURES

888 Suite & 888 Rooms Furniture by Dolce&Gabbana 11' Ceiling Height Loggia & Outdoor Kitchen Views: South West

 $\bigoplus^{\mathbf{N}}$ 

SE 10TH ST

888 Room 1

DOLCE & GABBANA

MIAMI

#### FEATURES

888 Suite & 888 Rooms Furniture by Dolce&Gabbana 11' Ceiling Height Loggia & Outdoor Kitchen Views: South West

Stated dimensions are measured to the exterior boundaries of the exterior walls and the centerline of interior demising walls and in fact vary from the dimensions that would be determined by using the description and definition of the "Unit" set forth in the Declaration (which generally only includes the interior airspace between the perimeter walls and excludes interior structural components). For your reference, the area of the Unit, determined in accordance with those defined unit boundaries, is set forth on Exhibit "3" to the Declaration of Condominium. Note that measurements of rooms set forth on this floor plan are generally taken at the greatest points of each given room (as if the room were a perfect rectangle), without regard for any cutouts. Accordingly, the area of the dual room will toylically be smaller than the product obtained by multiphying the stated length times width. All dimensions are approximate and may vary with actual construction, and all floor plans and development plans are subject to change-The Condominium is not owned, developed or sold by Dolce & Gabbana S. 10 or any of its affiliates (the "Brand"). Developer uses Dolce & Gabbana marks pursuant to a license agreement with the Brand, terminable according to its terms. The Brand assumes no responsibility or liability in connection with the project, and makes no representation or warranty in respect thereof.