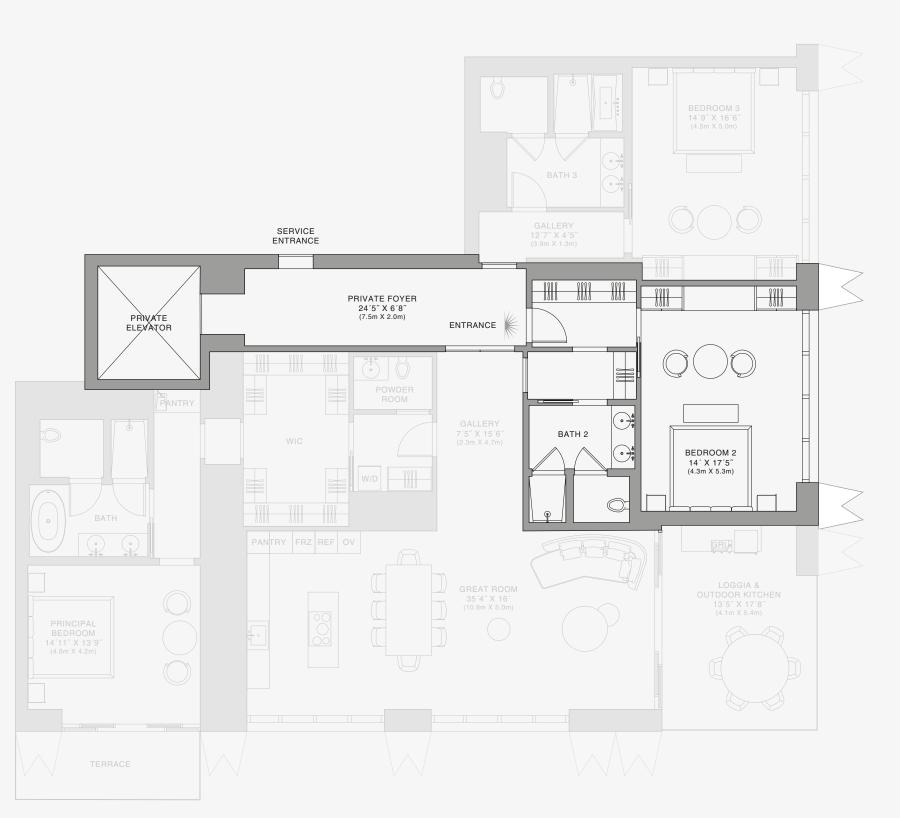

## **RESIDENCE** A

FLOOR 58

## ROOMS

3 Bedrooms 3 Bathrooms Powder Room

## SQUARE FOOTAGES (SQUARE METERS)

Indoor: 3,049 SQF (283 SM) Outdoor: 357 SQF (33 SM) Total: 3,406 SQF (316 SM)

#### FEATURES

888 Suite & 888 Room Furniture by Dolce&Gabbana 11' Ceiling Height Loggia & Outdoor Kitchen Views: South East

 $\bigoplus^{\mathbf{N}}$ 

SE 10TH ST

888 Residence

Stated dimensions are measured to the exterior boundaries of the exterior walls and the centerline of interior demising walls and in fact vary from the dimensions that would be determined by using the description and definition of the "Unit" set forth in the Declaration (which generally only includes the interior airspace between the perimeter walls and excludes interior structural components). For your reference, the area of the Unit, determined in accordance with those defined unit boundaries, is set forth on Exhibit "3" to the Declaration of Condominium. Note that measurements of rooms set forth on this floor plan are generally taken at the greatest points of each given room (as if the room were a perfect rectangle), without regard for any cutouts. Accordingly, the area of the dual room will toylically be smaller than the product obtained by multiphying the stated length times width. All dimensions are approximate and may vary with actual construction, and all floor plans and development plans are subject to change-The Condominium is not owned, developed or sold by Dolce & Gabbana S. 10 or any of its affiliates (the "Brand"). Developer uses Dolce & Gabbana marks pursuant to a license agreement with the Brand, terminable according to its terms. The Brand assumes no responsibility or liability in connection with the project, and makes no representation or warranty in respect thereof.