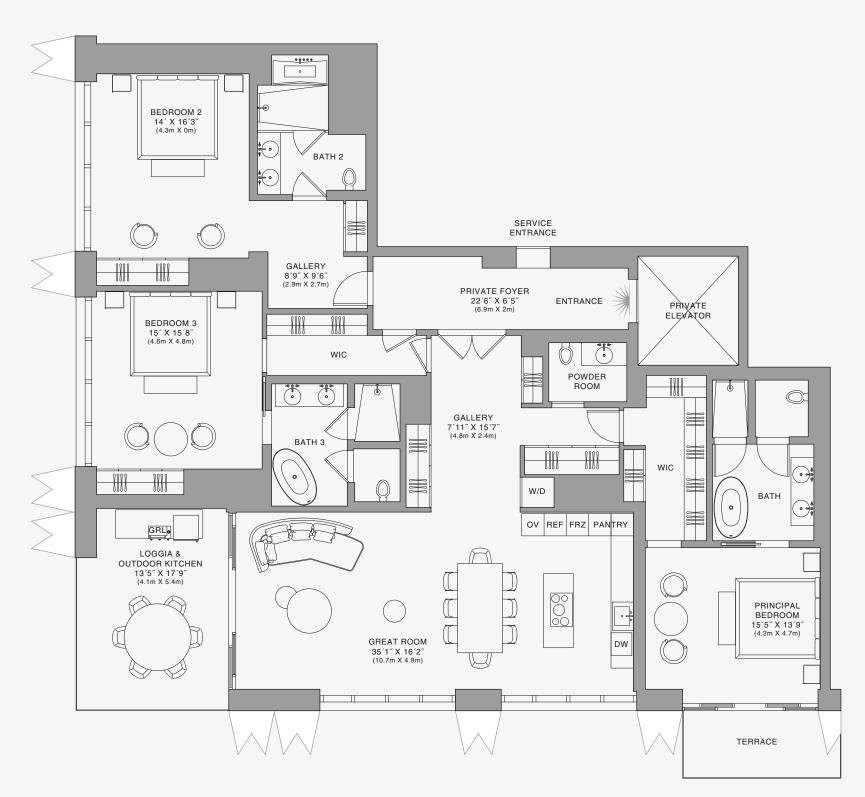

## **RESIDENCE** C

FLOOR 63

## ROOMS

2 Bedrooms 2 Bathrooms Powder Room

## SQUARE FOOTAGES (SQUARE METERS)

Indoor: 2,225 SQF (207 SM) Outdoor: 262 SQF (24 SM) Total: 2,487 SQF (231 SM)

#### FEATURES

888 Suite & 888 Room Furniture by Dolce&Gabbana 11' Ceiling Height Loggia & Outdoor Kitchen Views: North West

1 FLOOR 63

Stated dimensions are measured to the exterior boundaries of the exterior walls and the centerline of interior demising walls and in fact vary from the dimensions that would be determined by using the description and definition of the "Unit" set forth in the Declaration (which generally only includes the interior airspace between the perimeter walls and excludes interior structural components). For your reference, the area of the Unit, determined in accordance with those defined unit boundaries, is set forth on this floor plan are generally taken at the greatest points of each given room (as if the room were a perfect rectangle), without regard for any cutouts. Accordingly, the area of the actual room will typically be smaller than the product obtained by multiplying the stated length times width. All dimensions are approximate and may vary with actual construction, and all floor plans and development plans are subject to change. The Sondominium is not owned, developed or sold by Dolce & Gabbana Sr.I or any or its affiliates (the "Brand"). Developer uses Dolce & Gabbana marks pursuant to a license agreement with the Brand, terminable according to its terms. The brand assumes no responsibility or liability in connection with the project, and makes no representation or warranty in thereof.

## FEATURES

888 Suite & 888 Room Furniture by Dolce&Gabbana 11' Ceiling Height Loggia & Outdoor Kitchen Views: North West

1 FLOOR 63

00 GREAT ROOM 35′1″ X 15′7″ (10.7m X 4.7m) LOGGIA & OUTDOOR KITCHEN 13'5" X 17'9" (4.2m X 5.4m) -1111 GALLERY 6'11" X 11'3" (2.1m X 3.5m) DRESSING HALL 0 ۰À ÷ POWDER BATH ROOM ENTRANCE ۰À PRINCIPAL BEDROOM SERVICE ENTRANCE 15′1″ X 16′ (4.6m X 5.0m)