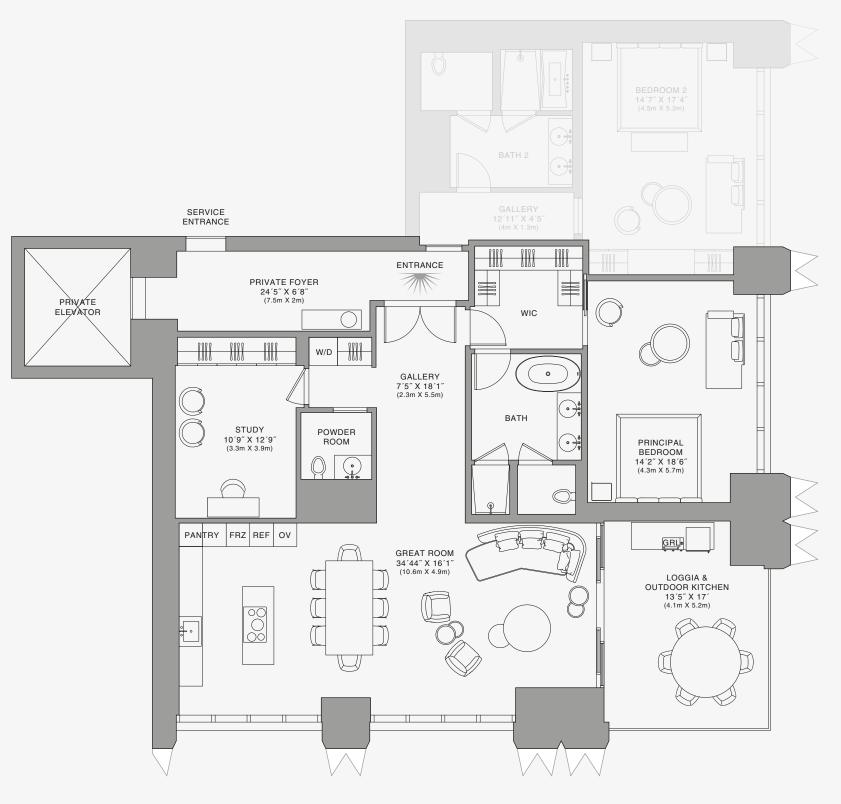

## **RESIDENCE** A

FLOOR 49

## ROOMS

2 Bedrooms 2 Bathrooms Powder Room Study

### SQUARE FOOTAGES (SQUARE METERS)

Indoor: 2,528 SQF (215 SM) Outdoor: 261 SQF (38 SM) Total: 2,789 SQF (253 SM)

## FEATURES

888 Suite & 888 Room Furniture by Dolce&Gabbana 11' Ceiling Height Loggia & Outdoor Kitchen Views: South East

Ν

 $\oplus$ 

SE 10TH ST

Stated dimensions are measured to the exterior boundaries of the exterior walls and the centerline of interior demising walls and in fact vary from the dimensions that would be determined by using the description and definition of the "Unit" set forth in the Declaration (which generally only includes the interior airspace between the perimeter walls and excludes interior structural components). For your reference, the area of the Unit, determined in accordance with those defined unit boundaries, is set forth on Exhibit "3" to the Declaration of Condominium. Note that measurements of rooms set forth on this floor plan are generally taken at the greatest points of each given room (as if the room were a perfect rectangle), without regard for any cutouts. Accordingly, the area of the dual room will toylically be smaller than the product obtained by multiphying the stated length times width. All dimensions are approximate and may vary with actual construction, and all floor plans and development plans are subject to change-The Condominium is not owned, developed or sold by Dolce & Gabbana S. 10 or any of its affiliates (the "Brand"). Developer uses Dolce & Gabbana marks pursuant to a license agreement with the Brand, terminable according to its terms. The Brand assumes no responsibility or liability in connection with the project, and makes no representation or warranty in respect thereof.