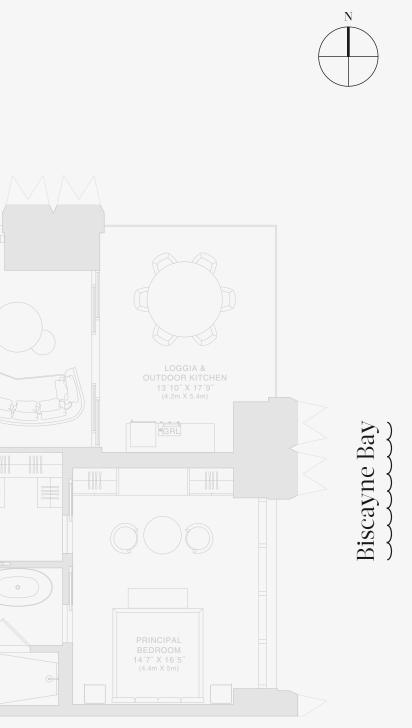

## **RESIDENCE B**

FLOOR 45

ROOMS

2 Bedrooms 2 Bathrooms Powder Room

## SQUARE FOOTAGES (SQUARE METERS)

Indoor: 2,173 SQF (202 SM) Outdoor: 262 SQF (24 SM) Total: 2,435 SQF (226 SM)

## FEATURES

888 Suite & 888 Room Furniture by Dolce&Gabbana 11' Ceiling Height Loggia & Outdoor Kitchen Views: North East

Ν

 $\oplus$ 

SE 10TH ST

BEDROOM 2 13'5" X 13'9" (4.1m X 4.2m) GALLERY • 🕌 5'10" X 6'6" (1.8m X 2m) BATH 2  $\left[ \cdot \right]_{*}$ PRIVATE FOYER 16' X 9'7" (5m X 3m) SERVICE ENTRANCE ENTRANCE PRIVATE ELEVATOR