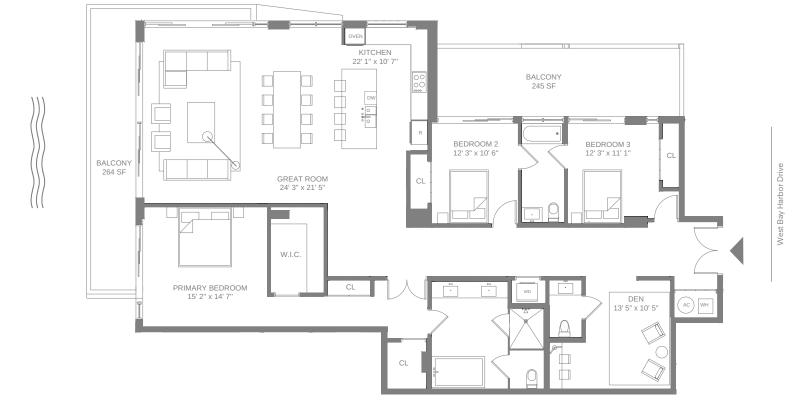

### Floor 3

2 Bedrooms + Den

2 Bathrooms

Powder Room

Interior 2,560 SF / 237.8 M<sup>2</sup>

Exterior 270 SF / 25.1 M<sup>2</sup>

Total 2,830 SF / 262.9 M<sup>2</sup>

This condominium is being developed by Horizon BHI, LLC, a Florida limited liability company ("Developer"). Any and all statements, disclosures and/or representations shall be deemed made by Developer and you agree to look solely to Developer with respect to any and all matters relating to the marketing and/or development of the Condominium and with respect to the sales of units in the Condominium. Condering calcular for the marketing and/or development of the deve