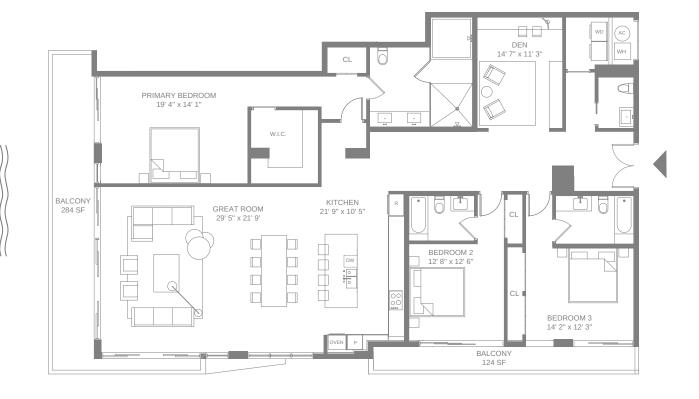

### Floor 4

4 Bedrooms + Den

3 Bathrooms

Powder Room

Interior 3.152 SF / 292.8 M<sup>2</sup>

Exterior 402 SF / 37.3 M<sup>2</sup>

Total 3,554 SF / 330.2 M<sup>2</sup>

This condominium is being developed by Horizon BHI, LLC, a Florida limited liability company ("Developer"). Any and all statements, disclosures and/or representations shall be deemed made by Developer and you agree to look solely to Developer with respect to any and all matters relating to the marketing and/or development of the Condominium and with respect to the sales of units in the Condominium. Condering calcular for the marketing and/or development of the deve