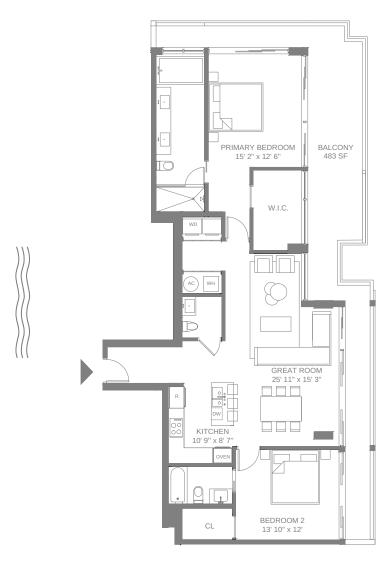

### Floor 4

2 Bedrooms

2 Bathrooms

Powder Room

Interior 1.480 SF / 137.5 M<sup>2</sup>

Exterior 483 SF / 44.9 M<sup>2</sup>

Total 1,963 SF / 182.4 M<sup>2</sup>

West Bay Harbor Drive