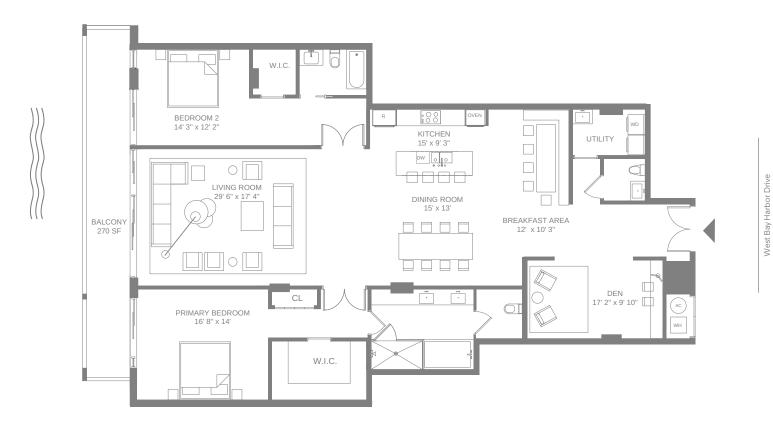

### Floor 3

2 Bedrooms + Den

2 Bathrooms

Powder Room

Interior 2,560 SF / 237.8 M<sup>2</sup>

Exterior 270 SF / 25.1 M<sup>2</sup>

Total 2,830 SF / 262.9 M<sup>2</sup>

This condominium is being developed by Horizon BHI, LLC, a Florida limited liability company ("Developer"). Any and all statements, disclosures and/or representations shall be deemed made by Developer and you agree to look solely to Developer with respect to any and all matters relating to the marketing and/or development of the Condominium and with respect to the sales of units in the Condominium. Condering calcular for the marketing and/or development of the deve