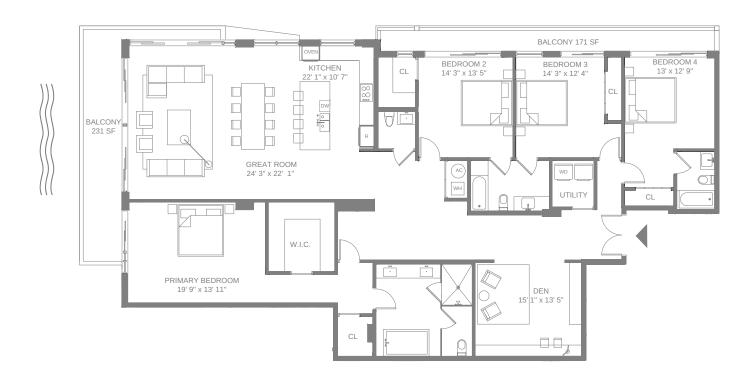

### Floor 4

4 Bedrooms + Den

3 Bathrooms

Powder Room

Interior 3.152 SF / 292.8 M<sup>2</sup>

Exterior 402 SF / 37.3 M<sup>2</sup>

Total 3,554 SF / 330.2 M<sup>2</sup>

This condominium is being developed by Horizon BHI, LLC, a Florida limited liability company ("Developer"). Any and all statements, disclosures and/or representations shall be deemed made by Developer and you agree to look solely to Developer with respect to any and all matters relating to the marketing and/or development of the Condominium and with respect to the sales of units in the Condominium. Condering calcular for the marketing and/or development of the deve