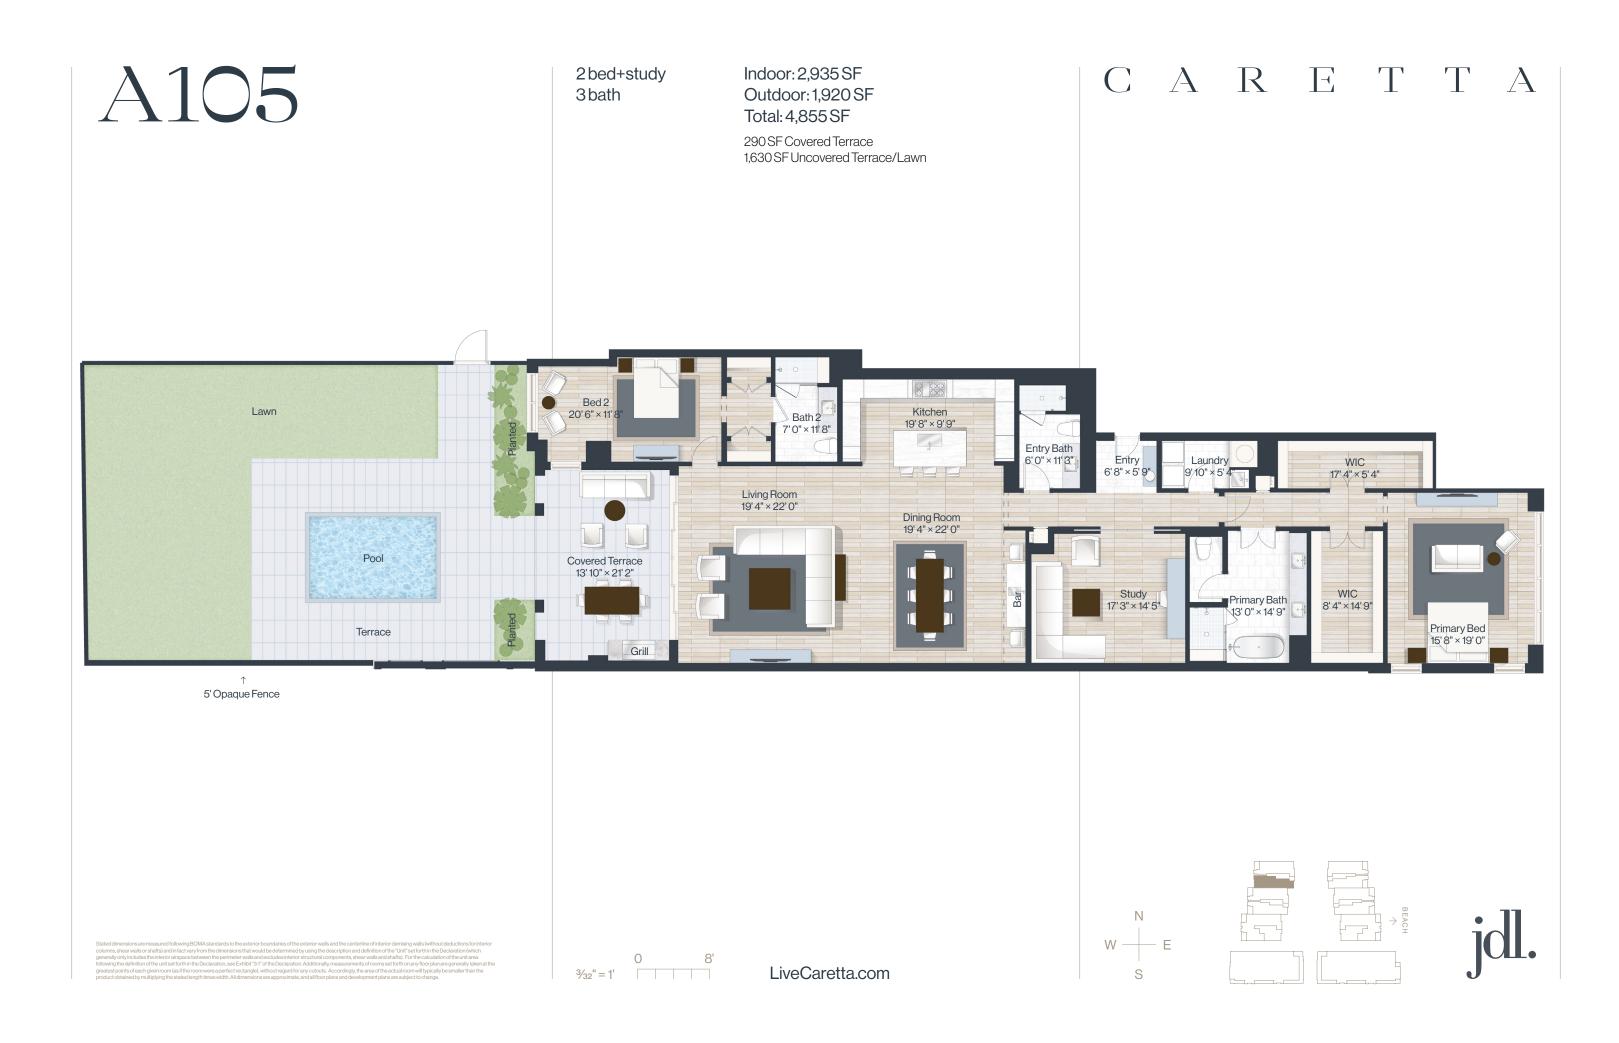

## B505

4 bed 5.1 bath

Indoor: 5,470 SF Outdoor: 2,210 SF Total: 7,680 SF 2,210 SF Uncovered Terrace

3bed+study 3.1 bath

Indoor: 3,135 SF Outdoor: 430 SF Total: 3,565 SF 430 SF Covered Terrace

3bed 3 bath

Indoor: 2,530 SF Outdoor: 525 SF Total: 3,055 SF

525 SF Uncovered Terrace

3 bed+study 3.1 bath

Indoor: 2,890 SF Outdoor: 415 SF Total: 3,305 SF

75 SF Covered Terrace 340 SF Uncovered Terrace

umns, shear walls or shafts) and in fact vary from the dimensions that would be determined by using the description and definition of the "Unit" set forth in the Declaration (which nerally only includes the interior airspace between the perimeter walls and excludes interior structural components, shear walls and shafts). For the calculation of the unit area