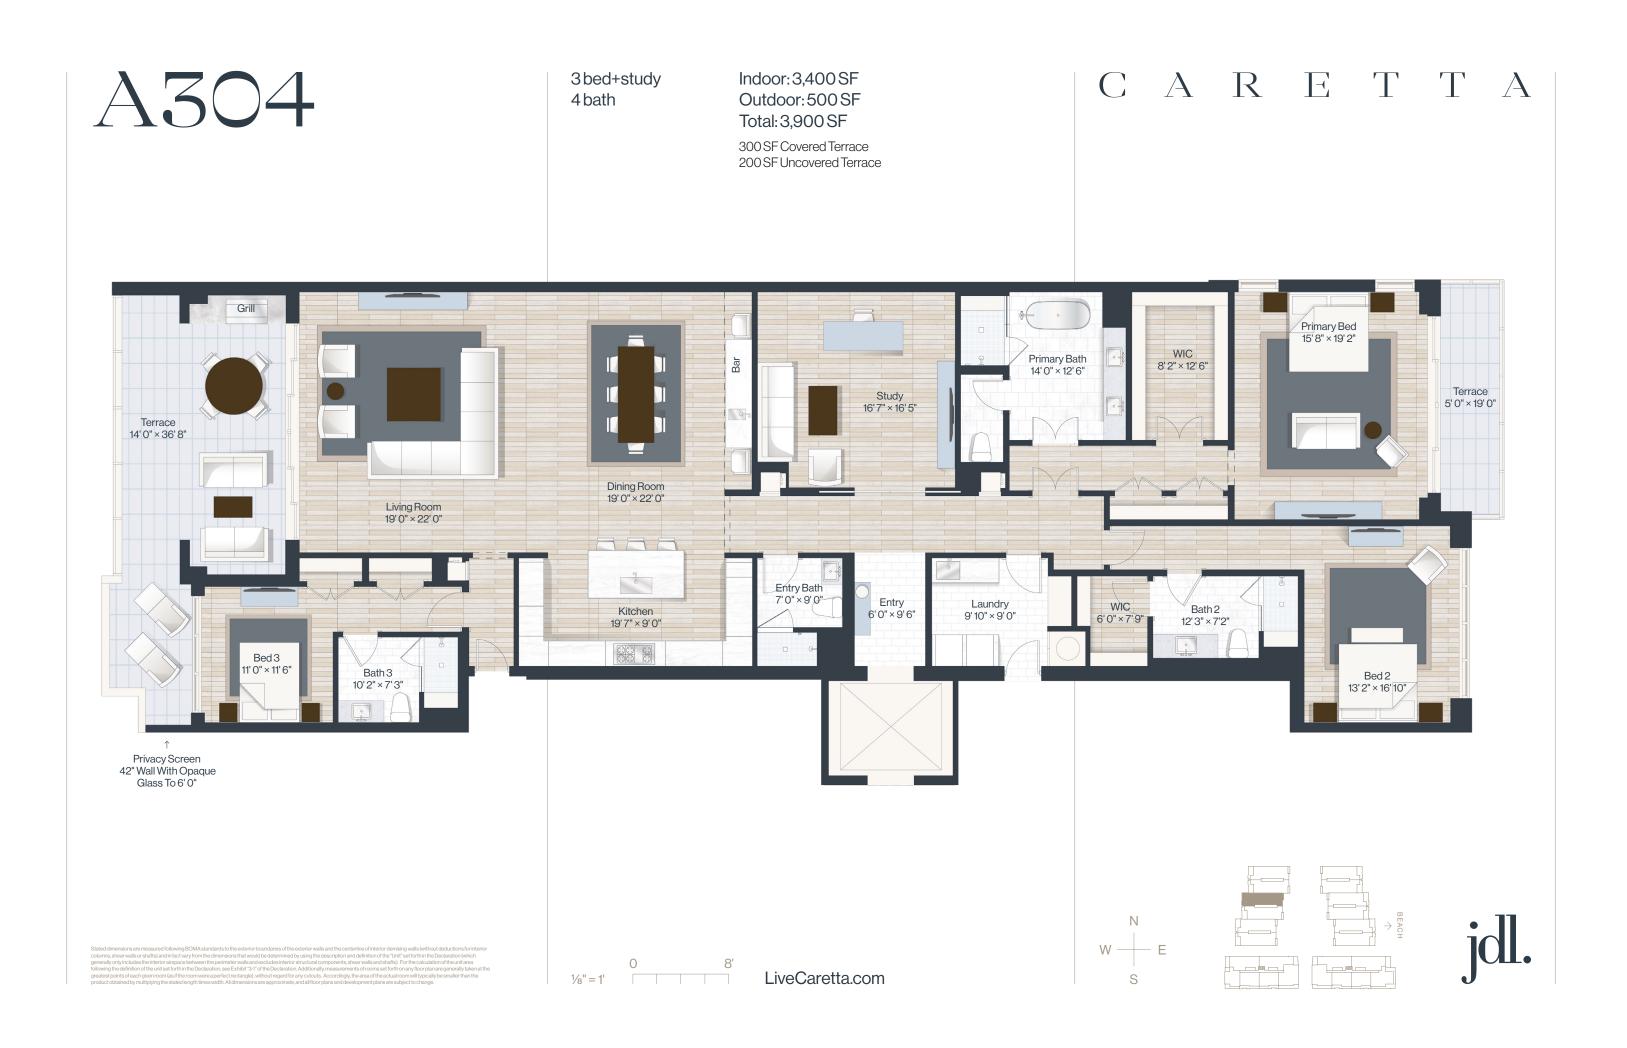

90 SF Outdoor: 415 SF Total: 3,305 SF

75 SF Covered Terrace 340 SF Uncovered Terrace

umns, shear walls or shafts) and in fact vary from the dimensions that would be determined by using the description and definition of the "Unit" set forth in the Declaration (which nerally only includes the interior airspace between the perimeter walls and excludes interior structural components, shear walls and shafts). For the calculation of the unit area



### C A R E T T A

Privacy Screen 42" Wall With Opaque Glass To 6'0"







# C A R E T T A Primary Bath 11'4"×15'8" Primary Bed 13' 7" × 15' 0" Dressing Room 10' 0" × 5' 5" WIC 9'3" × 10'8" Laundry 7'6"×8'5"









3bed+study 3.1 bath

Indoor: 2,940 SF Outdoor: 400 SF Total: 3,340 SF 400 SF Covered Terrace