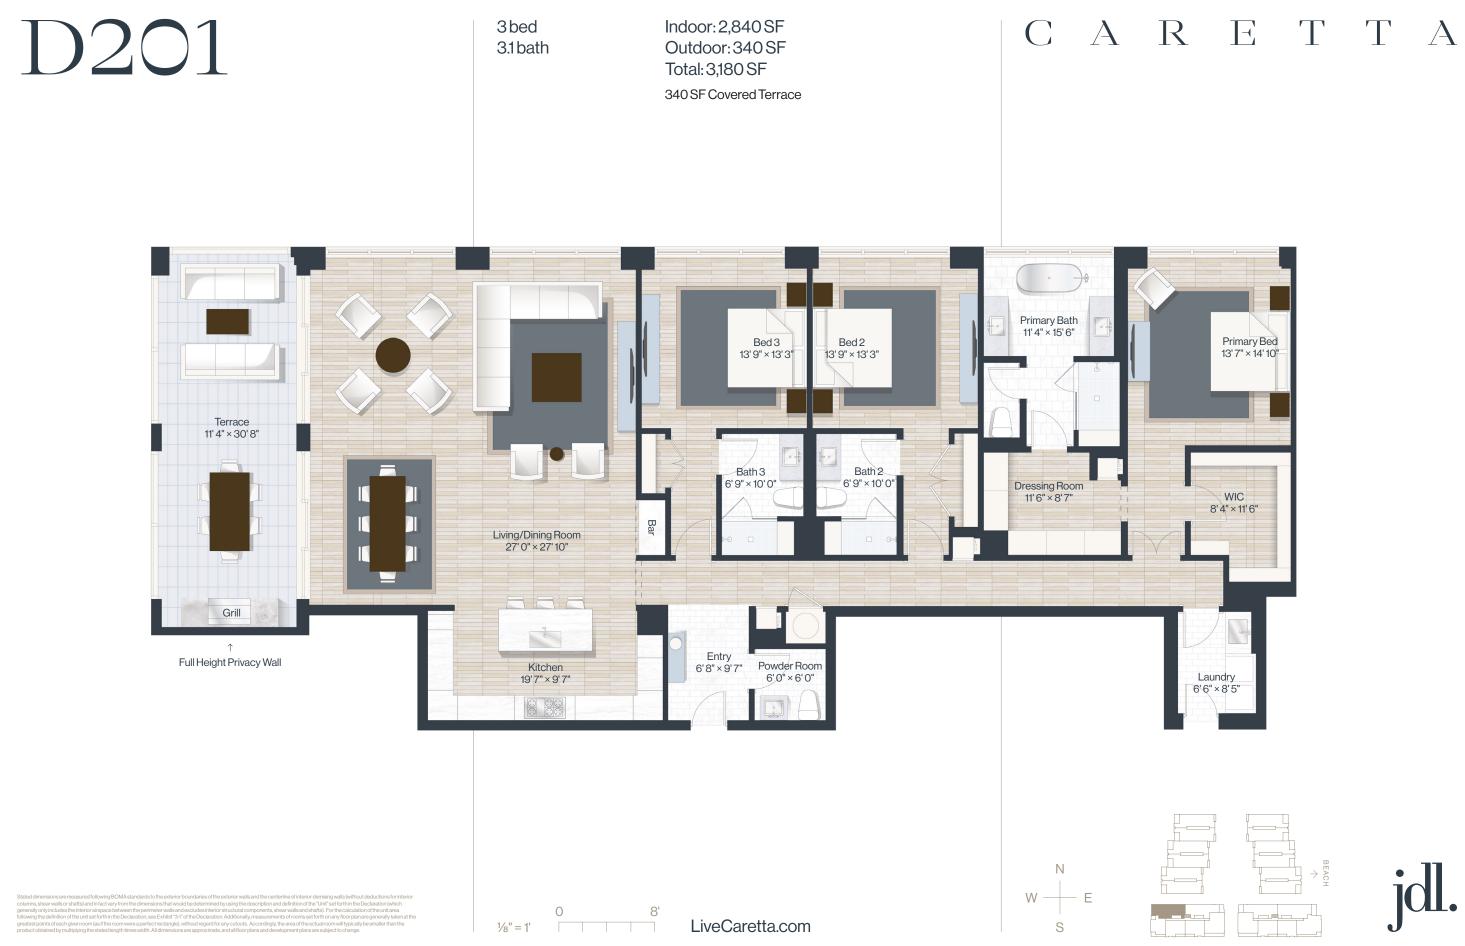

## B505

4 bed 5.1 bath

Indoor: 5,470 SF Outdoor: 2,210 SF Total: 7,680 SF 2,210 SF Uncovered Terrace



































3bed+study 3.1 bath

Indoor: 3,135 SF Outdoor: 430 SF Total: 3,565 SF 430 SF Covered Terrace



















3bed 3 bath

Indoor: 2,530 SF Outdoor: 525 SF Total: 3,055 SF

525 SF Uncovered Terrace







3 bed+study 3.1 bath

Indoor: 2,890 SF Outdoor: 415 SF Total: 3,305 SF

75 SF Covered Terrace 340 SF Uncovered Terrace

umns, shear walls or shafts) and in fact vary from the dimensions that would be determined by using the description and definition of the "Unit" set forth in the Declaration (which nerally only includes the interior airspace between the perimeter walls and excludes interior structural components, shear walls and shafts). For the calculation of the unit area



### C A R E T T A

Privacy Screen 42" Wall With Opaque Glass To 6'0"







# C A R E T T A Primary Bath 11'4"×15'8" Primary Bed 13' 7" × 15' 0" Dressing Room 10' 0" × 5' 5" WIC 9'3" × 10'8" Laundry 7'6"×8'5"