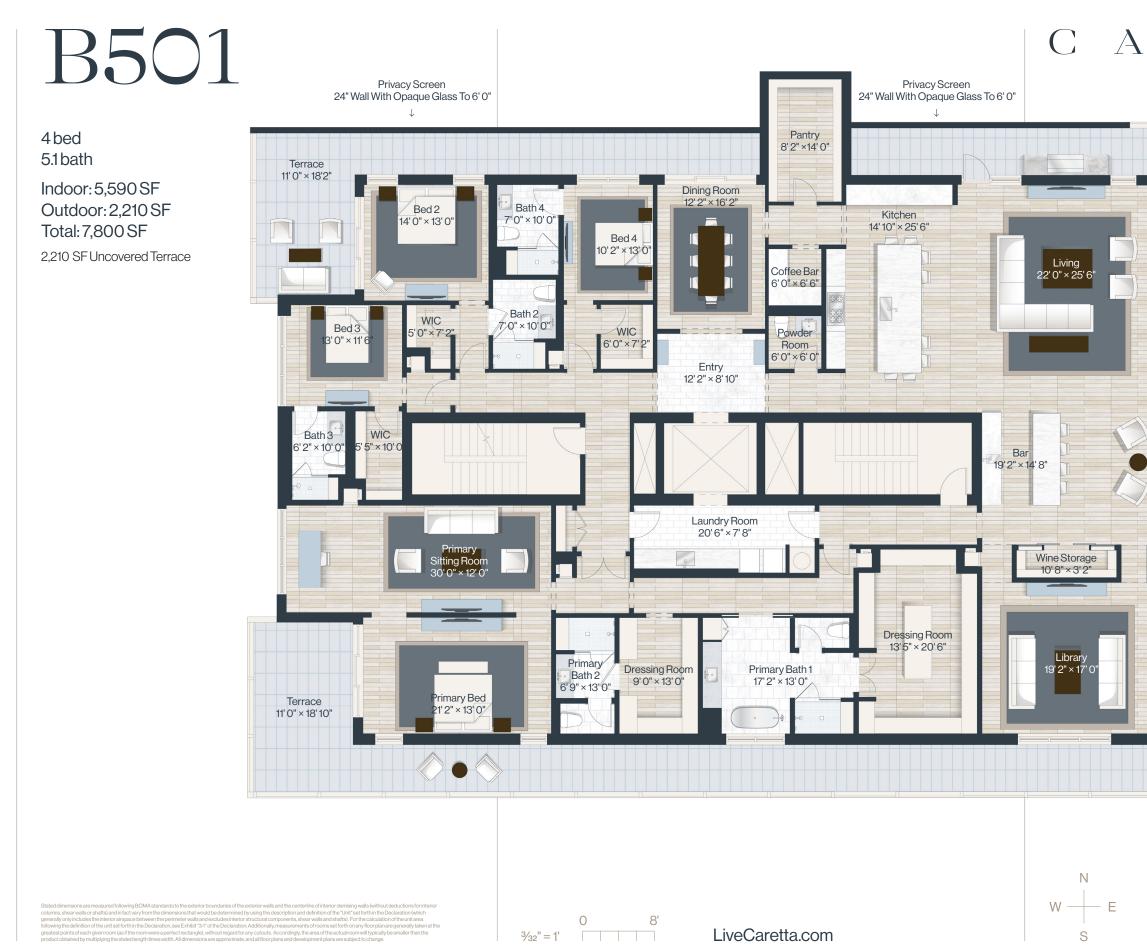

## B505

4 bed 5.1 bath

Indoor: 5,470 SF Outdoor: 2,210 SF Total: 7,680 SF 2,210 SF Uncovered Terrace

3bed+study 3.1 bath

Indoor: 3,135 SF Outdoor: 430 SF Total: 3,565 SF 430 SF Covered Terrace

3bed 3 bath

Indoor: 2,530 SF Outdoor: 525 SF Total: 3,055 SF

### C A R E T T A

Privacy Screen 42" Wall With Opaque Glass To 6'0"