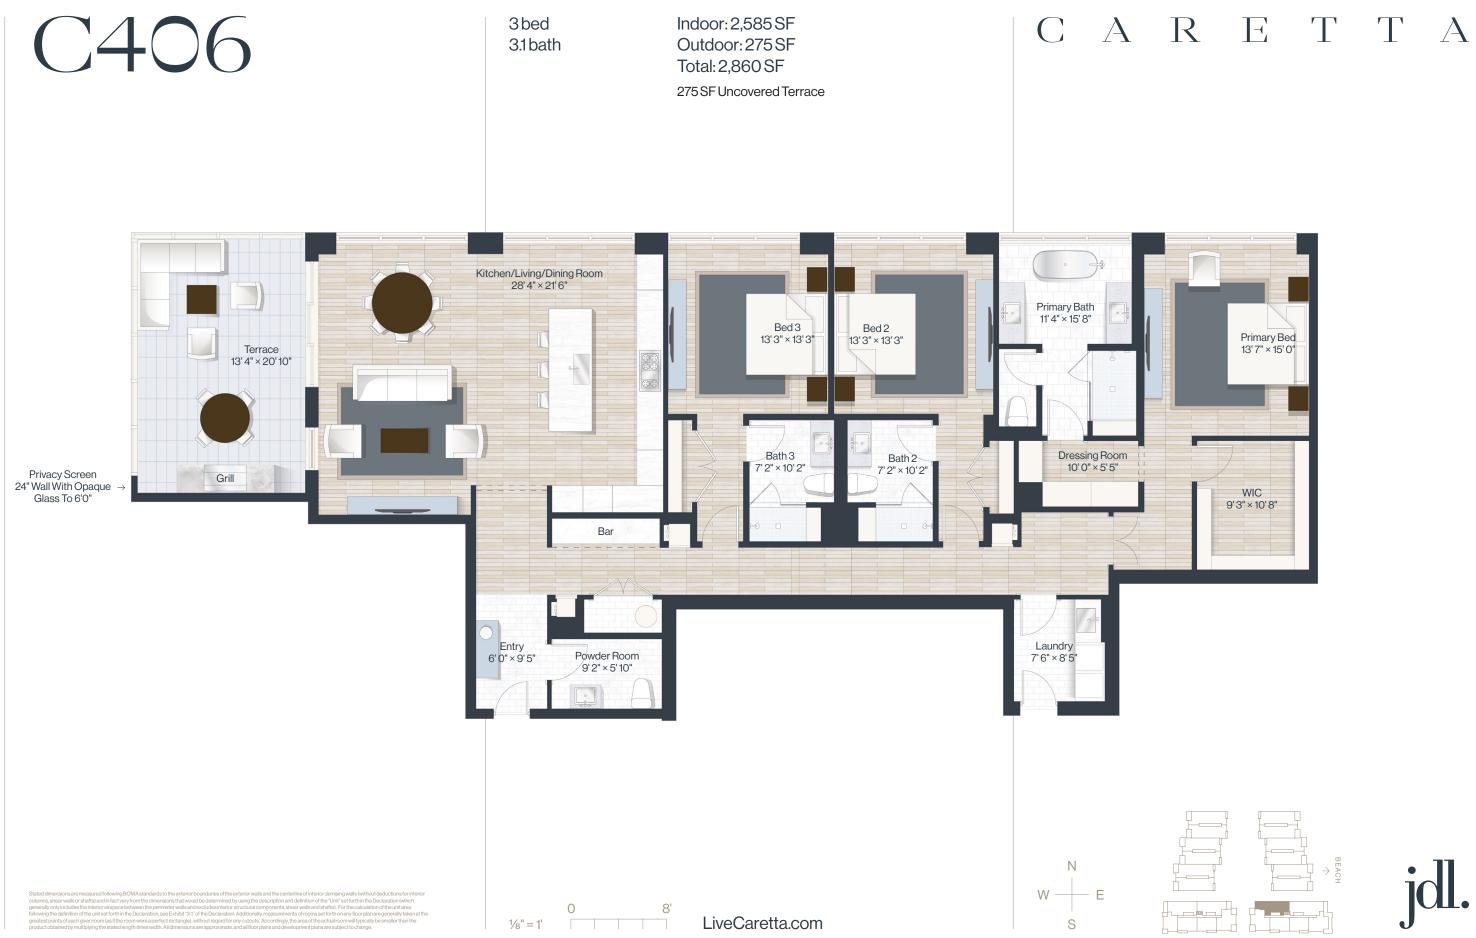

## B505

4 bed 5.1 bath

Indoor: 5,470 SF Outdoor: 2,210 SF Total: 7,680 SF 2,210 SF Uncovered Terrace

3bed+study 3.1 bath

Indoor: 3,135 SF Outdoor: 430 SF Total: 3,565 SF 430 SF Covered Terrace

3bed 3 bath

Indoor: 2,530 SF Outdoor: 525 SF Total: 3,055 SF