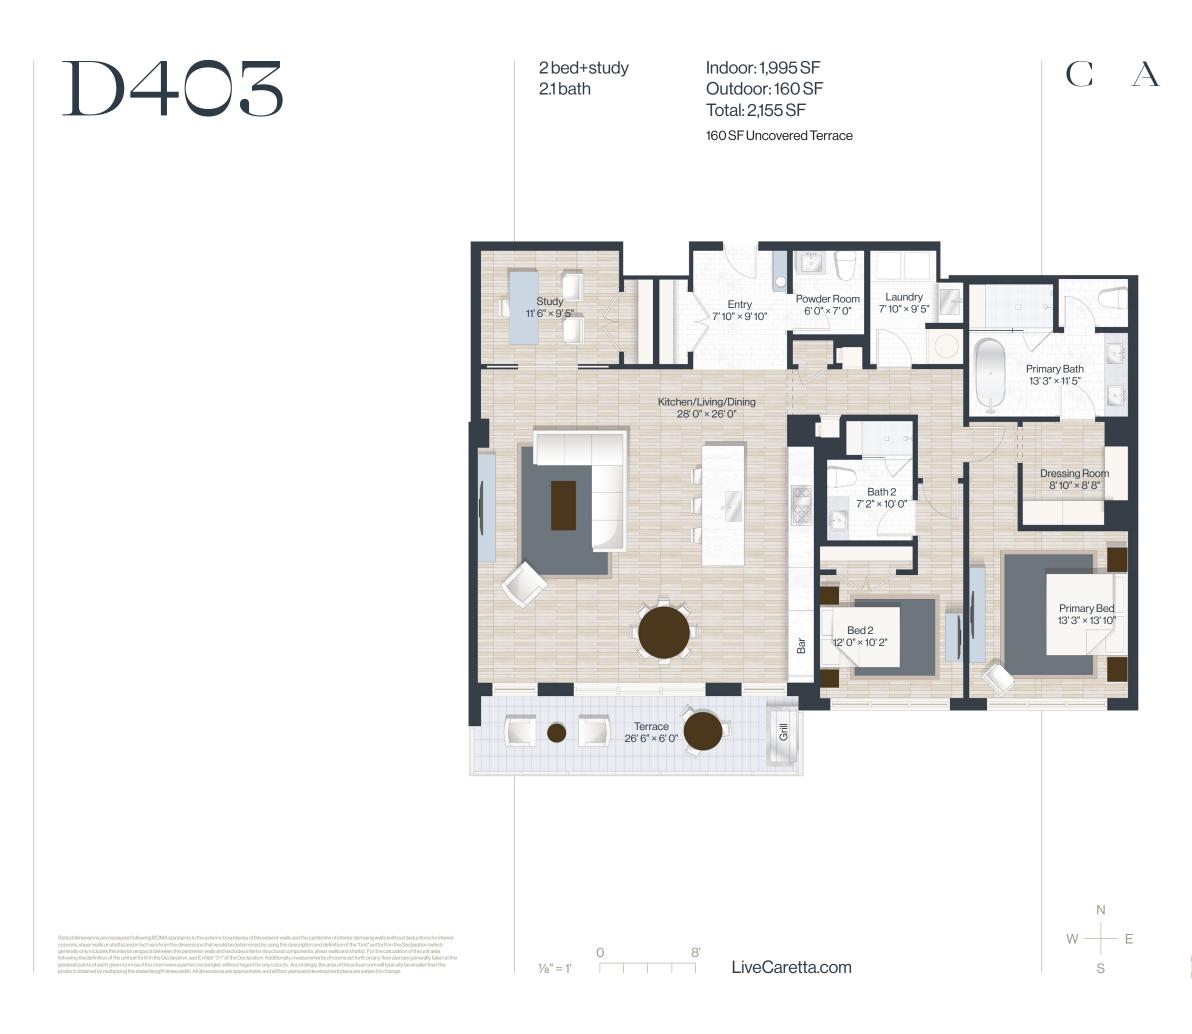

ndoor: 2,890 SF Outdoor: 415 SF Total: 3,305 SF

75 SF Covered Terrace 340 SF Uncovered Terrace

umns, shear walls or shafts) and in fact vary from the dimensions that would be determined by using the description and definition of the "Unit" set forth in the Declaration (which nerally only includes the interior airspace between the perimeter walls and excludes interior structural components, shear walls and shafts). For the calculation of the unit area



### C A R E T T A

Privacy Screen 42" Wall With Opaque Glass To 6'0"







# C A R E T T A Primary Bath 11'4"×15'8" Primary Bed 13' 7" × 15' 0" Dressing Room 10' 0" × 5' 5" WIC 9'3" × 10'8" Laundry 7'6"×8'5"









3bed+study 3.1 bath

Indoor: 2,940 SF Outdoor: 400 SF Total: 3,340 SF 400 SF Covered Terrace