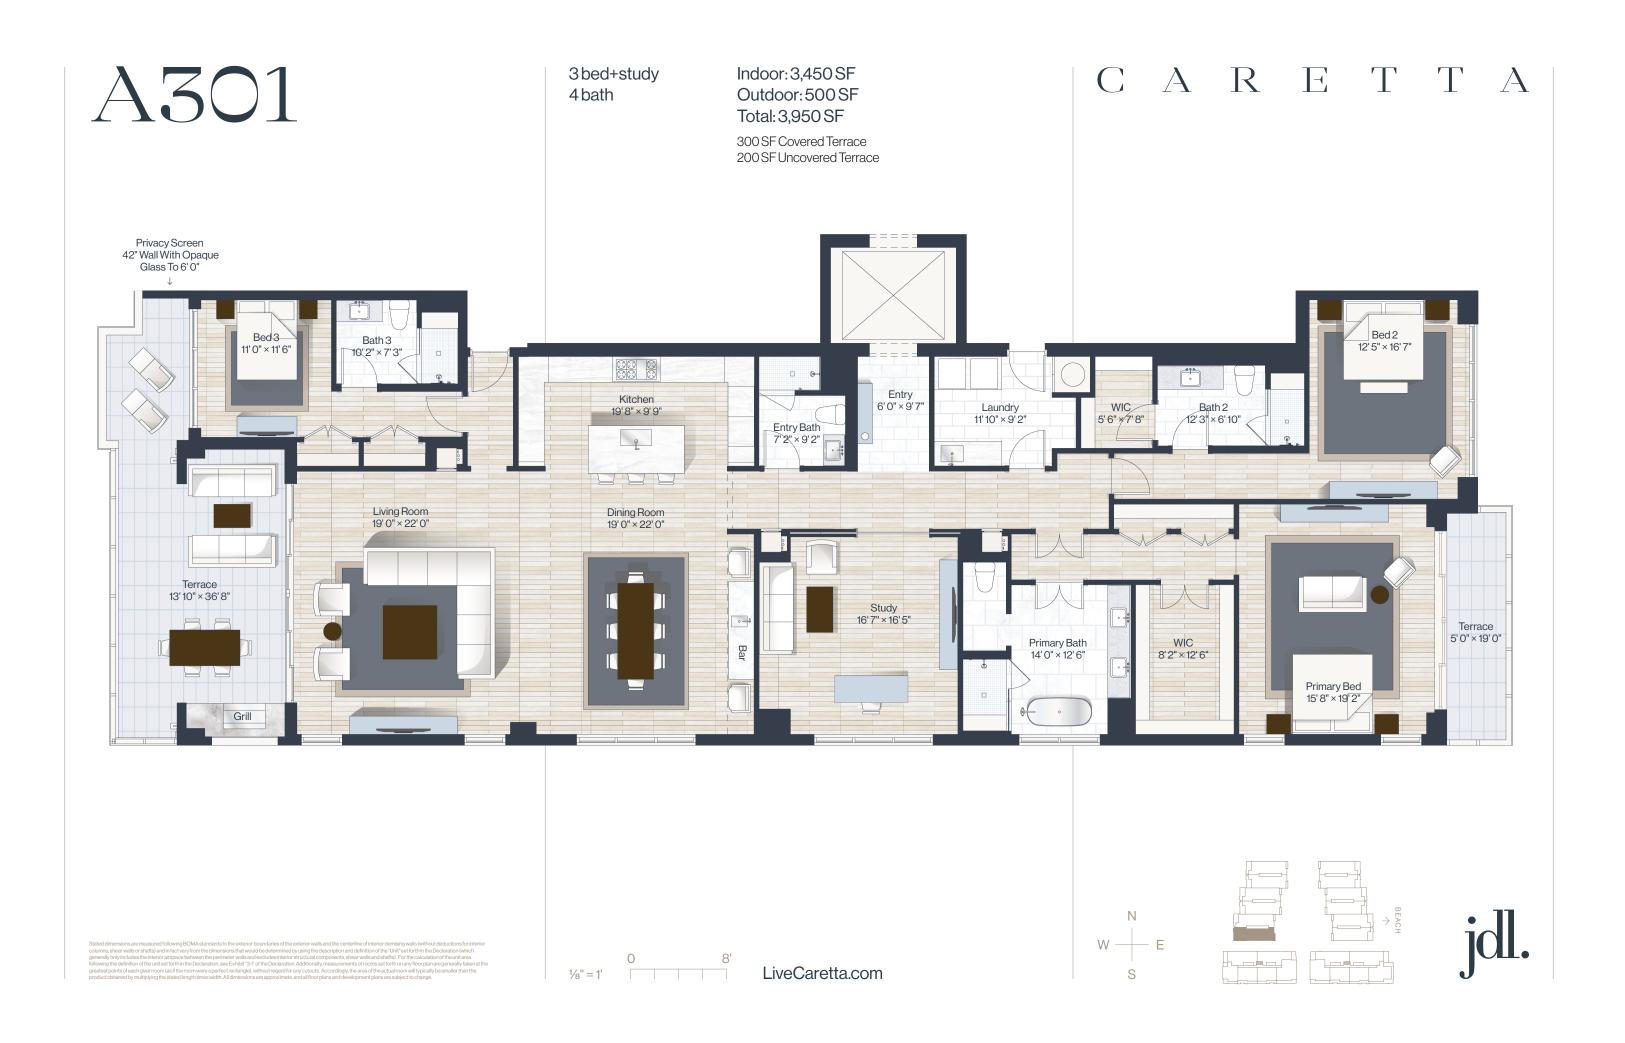

## B505

4 bed 5.1 bath

Indoor: 5,470 SF Outdoor: 2,210 SF Total: 7,680 SF 2,210 SF Uncovered Terrace

3bed+study 3.1 bath

Indoor: 3,135 SF Outdoor: 430 SF Total: 3,565 SF 430 SF Covered Terrace

3bed 3 bath

Indoor: 2,530 SF Outdoor: 525 SF Total: 3,055 SF