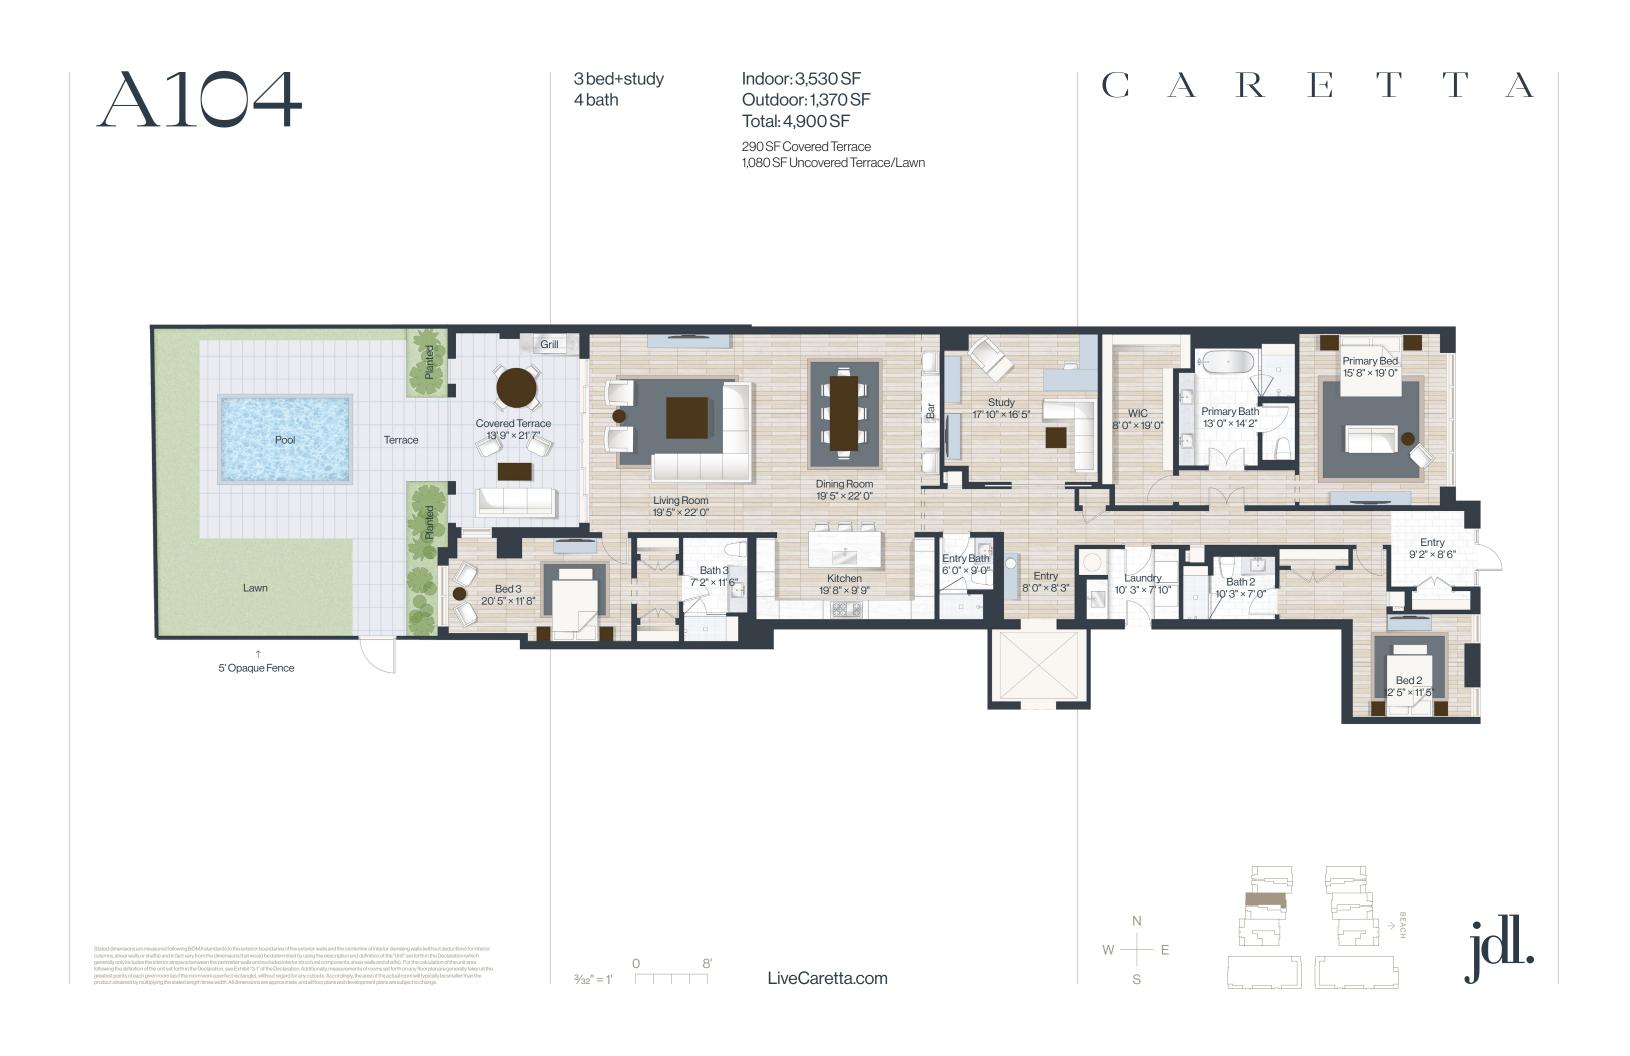

## B505

4 bed 5.1 bath

Indoor: 5,470 SF Outdoor: 2,210 SF Total: 7,680 SF 2,210 SF Uncovered Terrace

3bed+study 3.1 bath

Indoor: 3,135 SF Outdoor: 430 SF Total: 3,565 SF 430 SF Covered Terrace

3bed 3 bath

Indoor: 2,530 SF Outdoor: 525 SF Total: 3,055 SF

525 SF Uncovered Terrace

3 bed+study 3.1 bath

Indoor: 2,890 SF Outdoor: 415 SF Total: 3,305 SF

75 SF Covered Terrace 340 SF Uncovered Terrace

umns, shear walls or shafts) and in fact vary from the dimensions that would be determined by using the description and definition of the "Unit" set forth in the Declaration (which nerally only includes the interior airspace between the perimeter walls and excludes interior structural components, shear walls and shafts). For the calculation of the unit area