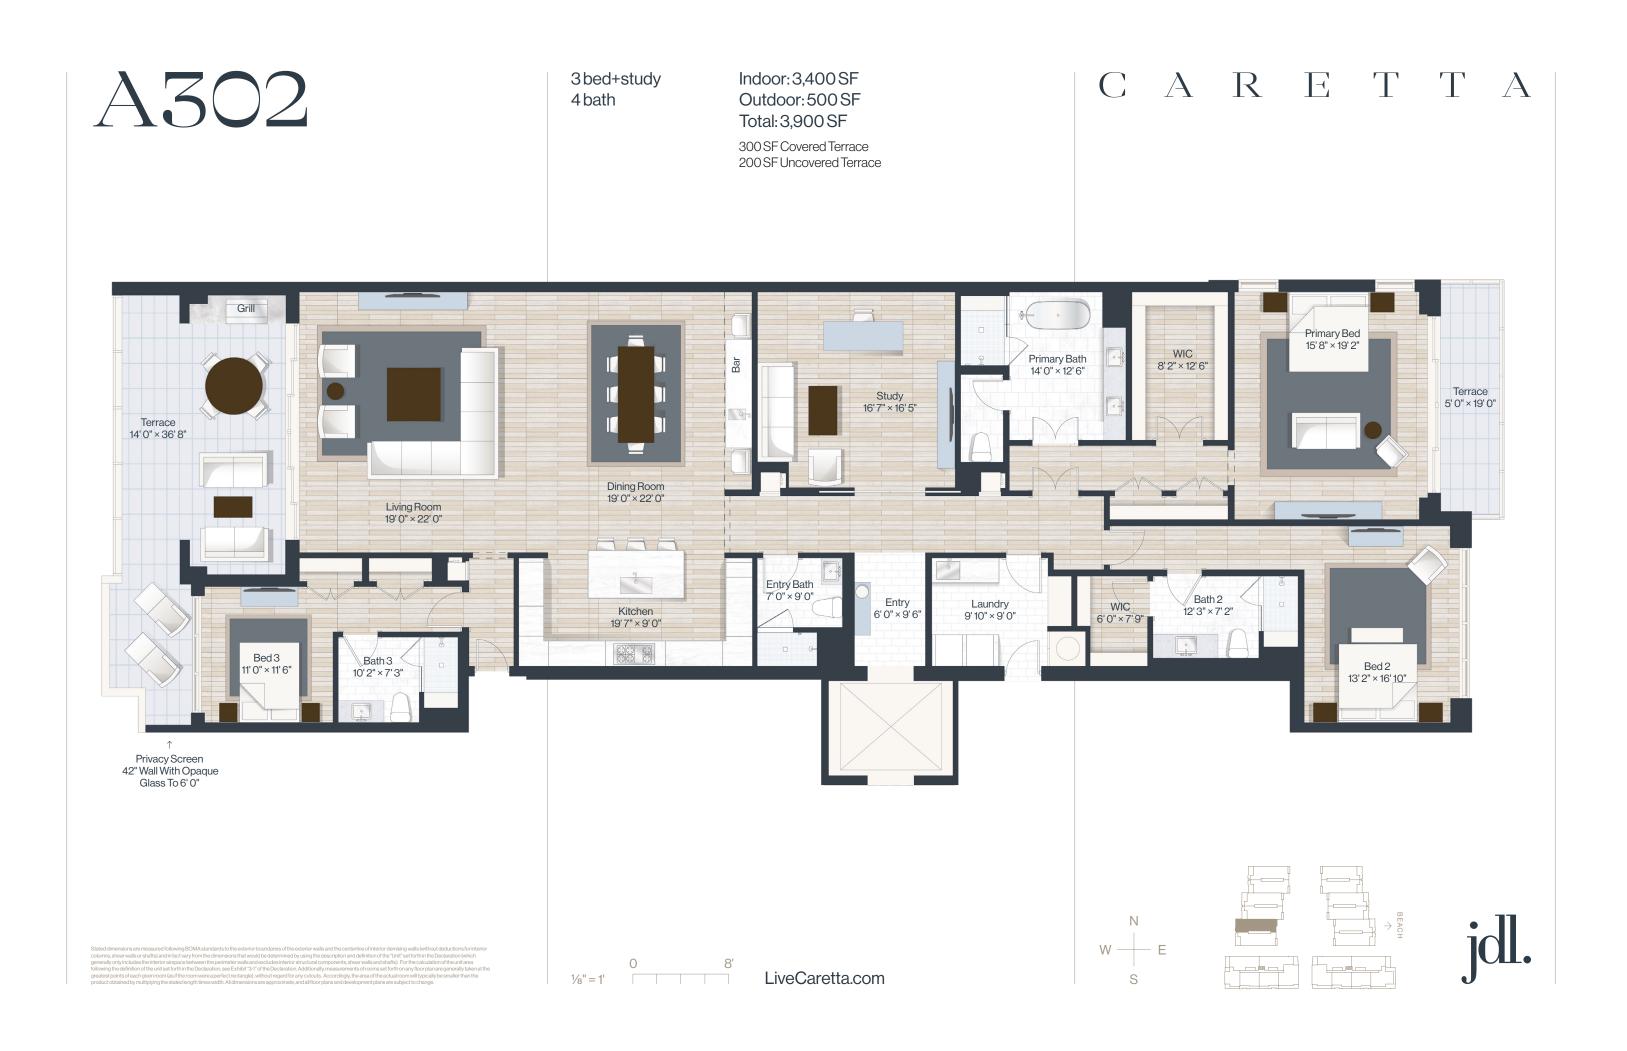

## B505

4 bed 5.1 bath

Indoor: 5,470 SF Outdoor: 2,210 SF Total: 7,680 SF 2,210 SF Uncovered Terrace

3bed+study 3.1 bath

Indoor: 3,135 SF Outdoor: 430 SF Total: 3,565 SF 430 SF Covered Terrace

3bed 3 bath

Indoor: 2,530 SF Outdoor: 525 SF Total: 3,055 SF

525 SF Uncovered Terrace

3 bed+study 3.1 bath

Indoor: 2,890 SF Outdoor: 415 SF Total: 3,305 SF

75 SF Covered Terrace 340 SF Uncovered Terrace

umns, shear walls or shafts) and in fact vary from the dimensions that would be determined by using the description and definition of the "Unit" set forth in the Declaration (which nerally only includes the interior airspace between the perimeter walls and excludes interior structural components, shear walls and shafts). For the calculation of the unit area