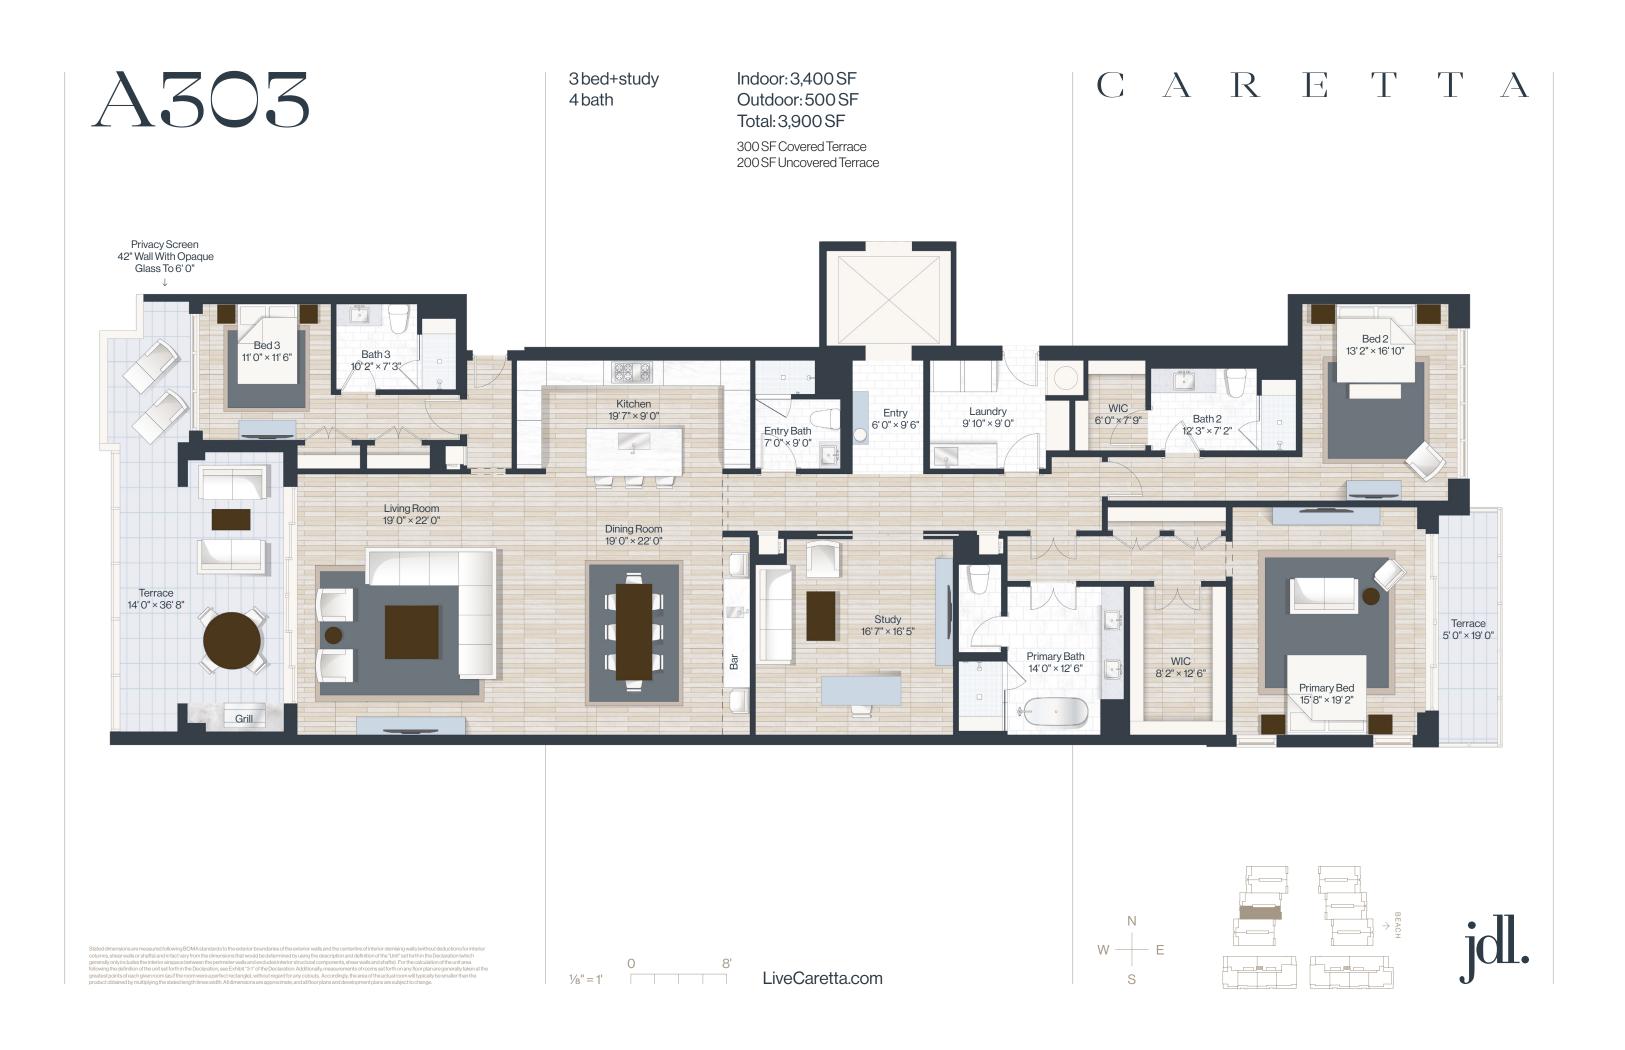

,890 SF Outdoor: 415 SF Total: 3,305 SF

75 SF Covered Terrace 340 SF Uncovered Terrace

umns, shear walls or shafts) and in fact vary from the dimensions that would be determined by using the description and definition of the "Unit" set forth in the Declaration (which nerally only includes the interior airspace between the perimeter walls and excludes interior structural components, shear walls and shafts). For the calculation of the unit area



### C A R E T T A

Privacy Screen 42" Wall With Opaque Glass To 6'0"







# C A R E T T A Primary Bath 11'4"×15'8" Primary Bed 13' 7" × 15' 0" Dressing Room 10' 0" × 5' 5" WIC 9'3" × 10'8" Laundry 7'6"×8'5"









3bed+study 3.1 bath

Indoor: 2,940 SF Outdoor: 400 SF Total: 3,340 SF 400 SF Covered Terrace