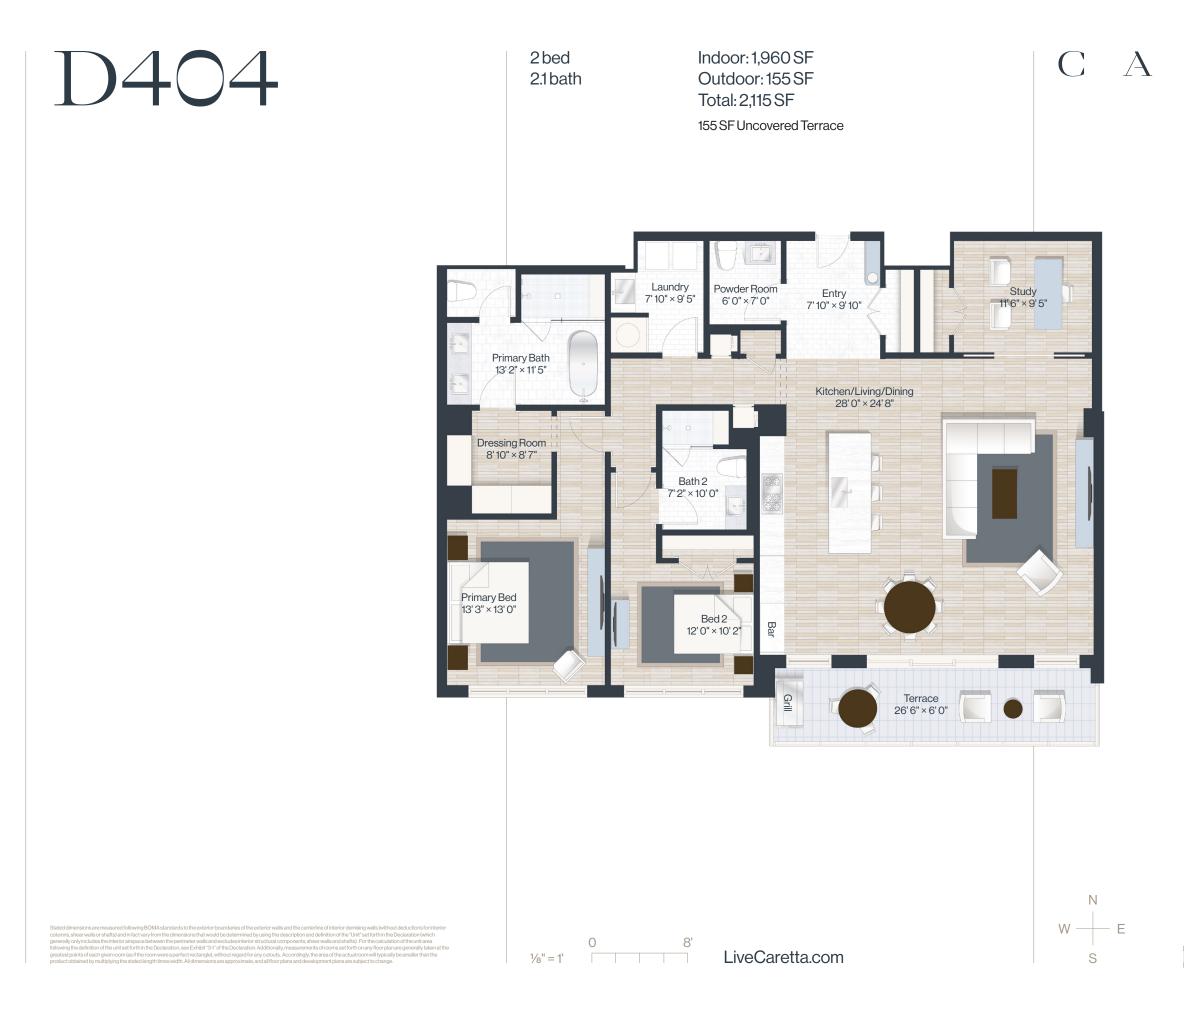

ath

Indoor: 2,890 SF Outdoor: 415 SF Total: 3,305 SF

75 SF Covered Terrace 340 SF Uncovered Terrace

umns, shear walls or shafts) and in fact vary from the dimensions that would be determined by using the description and definition of the "Unit" set forth in the Declaration (which nerally only includes the interior airspace between the perimeter walls and excludes interior structural components, shear walls and shafts). For the calculation of the unit area



### C A R E T T A

Privacy Screen 42" Wall With Opaque Glass To 6'0"







# C A R E T T A Primary Bath 11'4"×15'8" Primary Bed 13' 7" × 15' 0" Dressing Room 10' 0" × 5' 5" WIC 9'3" × 10'8" Laundry 7'6"×8'5"









3bed+study 3.1 bath

Indoor: 2,940 SF Outdoor: 400 SF Total: 3,340 SF 400 SF Covered Terrace