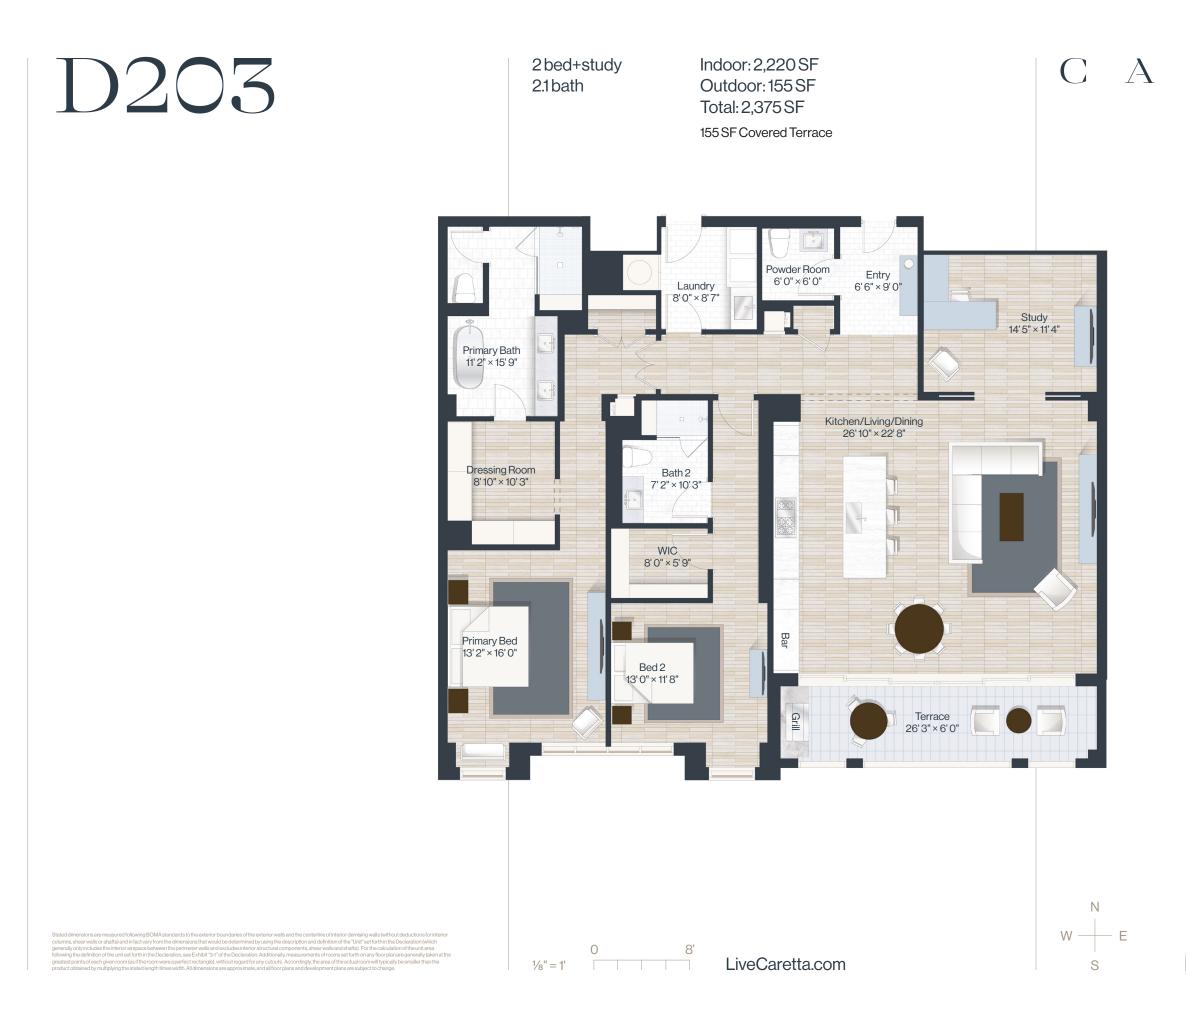

525 SF Uncovered Terrace

3 bed+study 3.1 bath

Indoor: 2,890 SF Outdoor: 415 SF Total: 3,305 SF

75 SF Covered Terrace 340 SF Uncovered Terrace

umns, shear walls or shafts) and in fact vary from the dimensions that would be determined by using the description and definition of the "Unit" set forth in the Declaration (which nerally only includes the interior airspace between the perimeter walls and excludes interior structural components, shear walls and shafts). For the calculation of the unit area