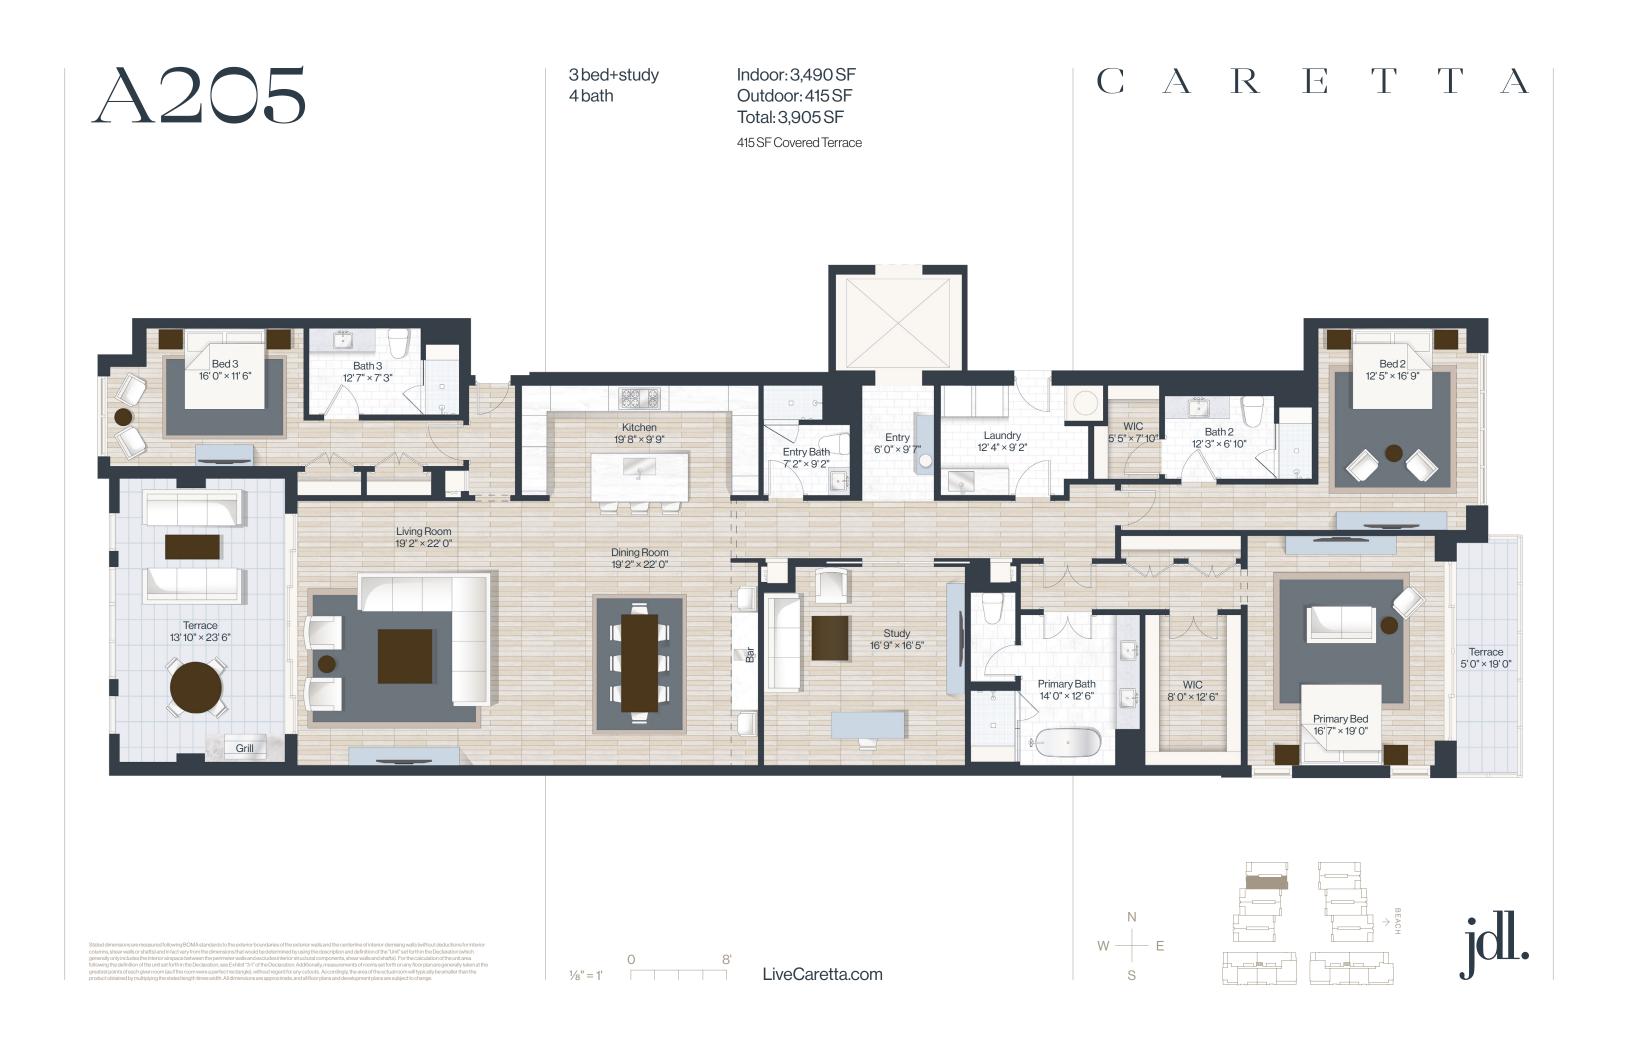

## B505

4 bed 5.1 bath

Indoor: 5,470 SF Outdoor: 2,210 SF Total: 7,680 SF 2,210 SF Uncovered Terrace

3bed+study 3.1 bath

Indoor: 3,135 SF Outdoor: 430 SF Total: 3,565 SF 430 SF Covered Terrace

3bed 3 bath

Indoor: 2,530 SF Outdoor: 525 SF Total: 3,055 SF

525 SF Uncovered Terrace

3 bed+study 3.1 bath

Indoor: 2,890 SF Outdoor: 415 SF Total: 3,305 SF

75 SF Covered Terrace 340 SF Uncovered Terrace

umns, shear walls or shafts) and in fact vary from the dimensions that would be determined by using the description and definition of the "Unit" set forth in the Declaration (which nerally only includes the interior airspace between the perimeter walls and excludes interior structural components, shear walls and shafts). For the calculation of the unit area