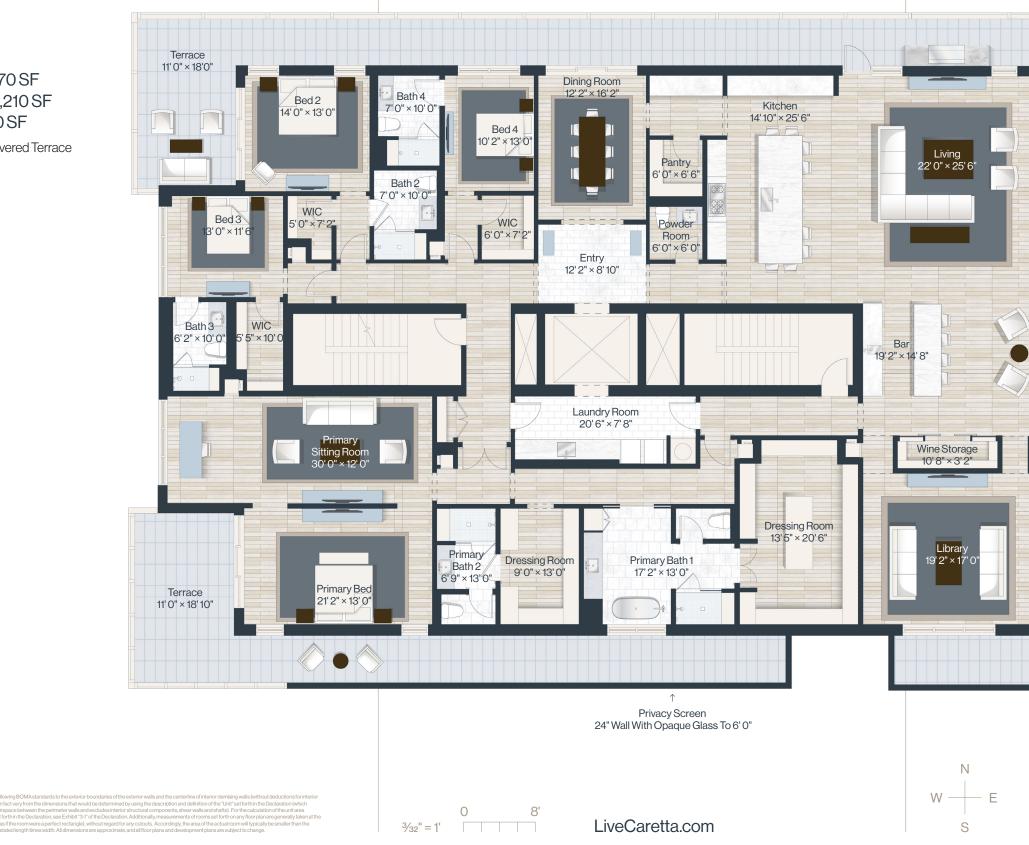

## B505

4 bed 5.1 bath

Indoor: 5,470 SF Outdoor: 2,210 SF Total: 7,680 SF 2,210 SF Uncovered Terrace

3bed+study 3.1 bath

Indoor: 3,135 SF Outdoor: 430 SF Total: 3,565 SF 430 SF Covered Terrace

3bed 3 bath

Indoor: 2,530 SF Outdoor: 525 SF Total: 3,055 SF