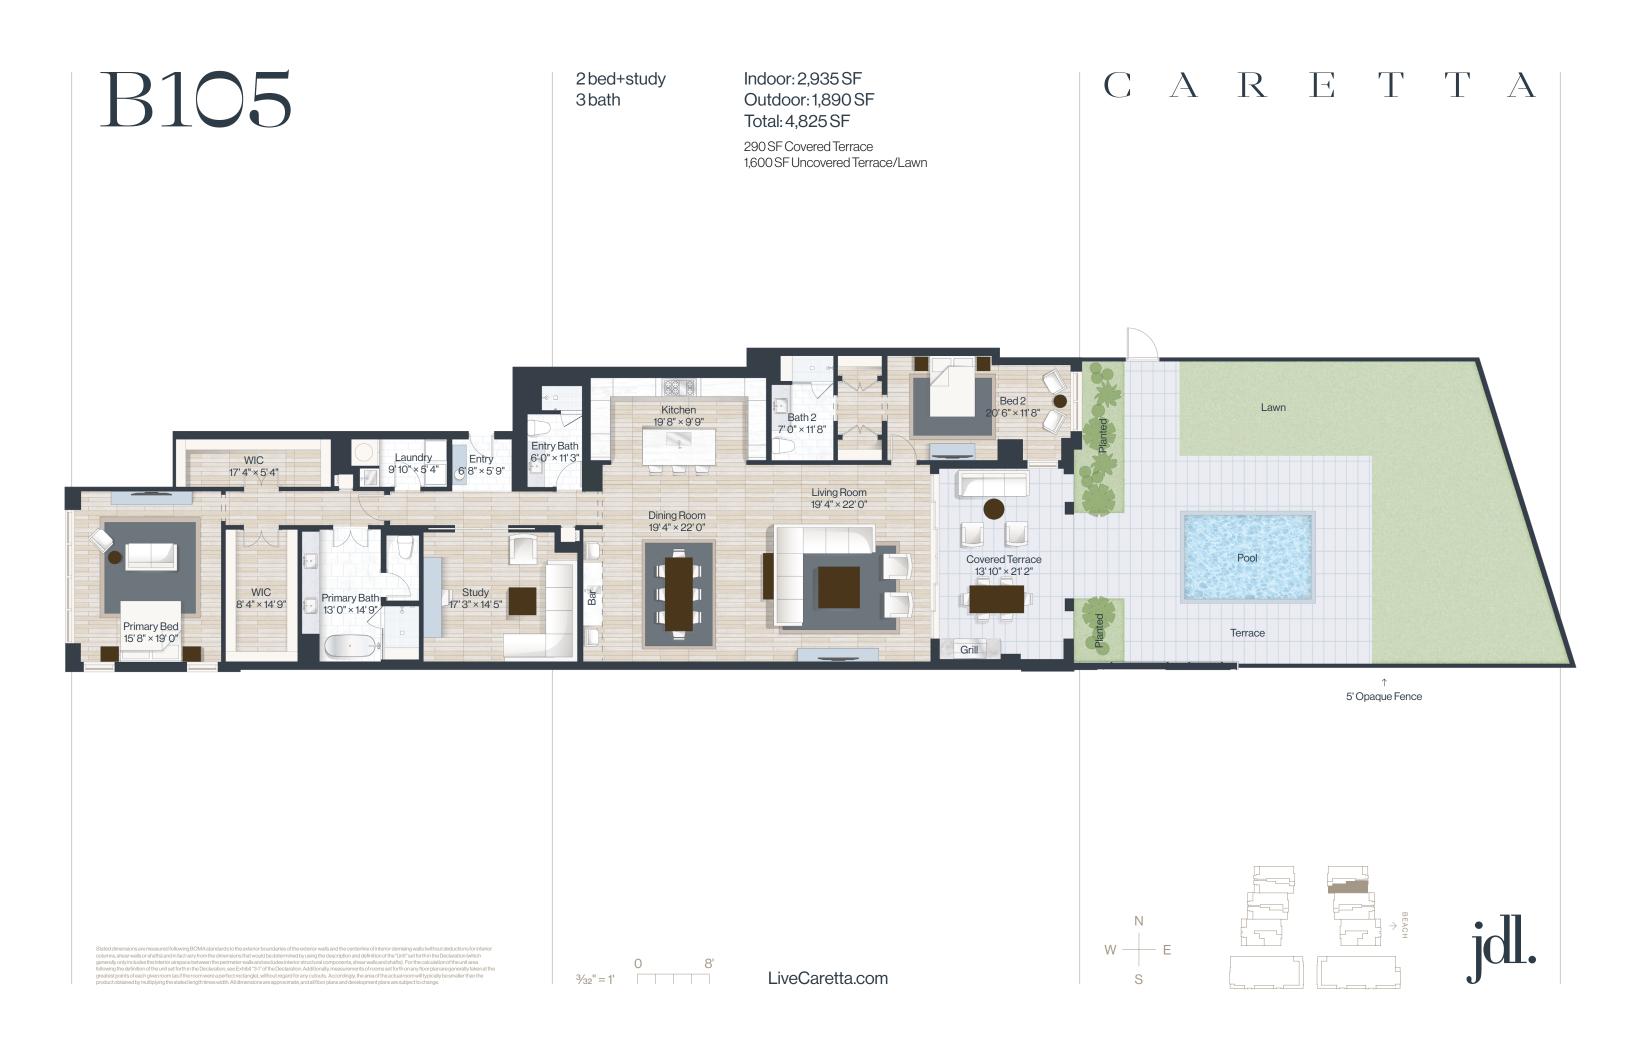

## B505

4 bed 5.1 bath

Indoor: 5,470 SF Outdoor: 2,210 SF Total: 7,680 SF 2,210 SF Uncovered Terrace

3bed+study 3.1 bath

Indoor: 3,135 SF Outdoor: 430 SF Total: 3,565 SF 430 SF Covered Terrace

3bed 3 bath

Indoor: 2,530 SF Outdoor: 525 SF Total: 3,055 SF

525 SF Uncovered Terrace

3 bed+study 3.1 bath

Indoor: 2,890 SF Outdoor: 415 SF Total: 3,305 SF

75 SF Covered Terrace 340 SF Uncovered Terrace

umns, shear walls or shafts) and in fact vary from the dimensions that would be determined by using the description and definition of the "Unit" set forth in the Declaration (which nerally only includes the interior airspace between the perimeter walls and excludes interior structural components, shear walls and shafts). For the calculation of the unit area