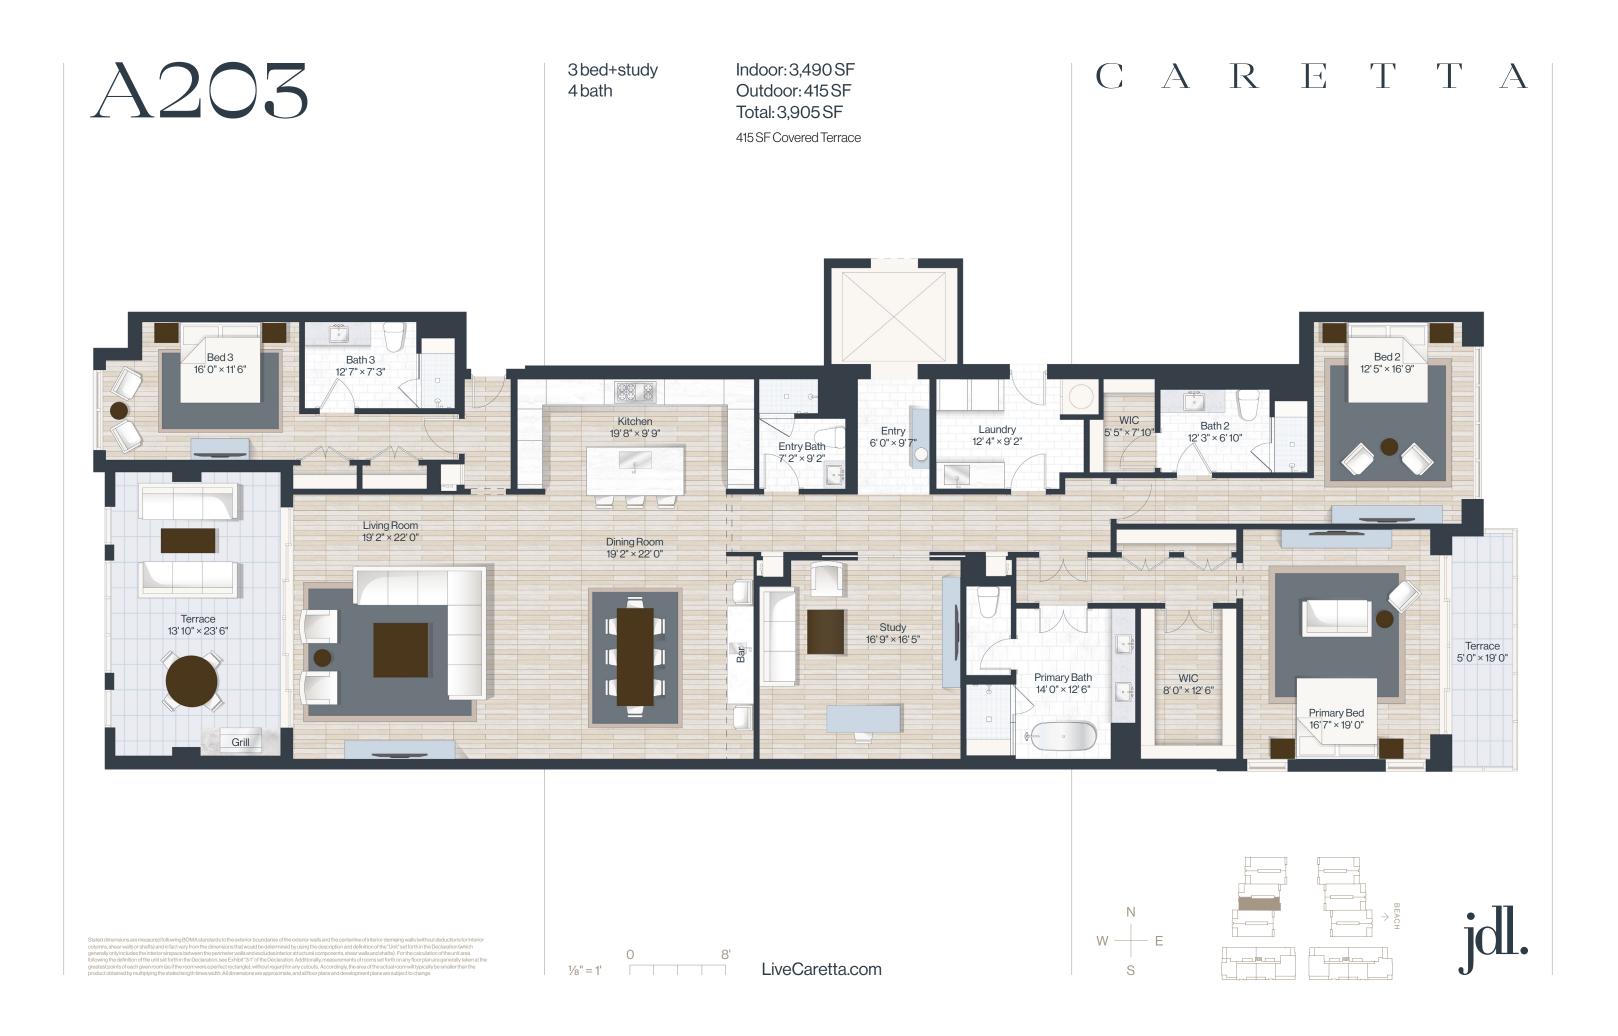

## B505

4 bed 5.1 bath

Indoor: 5,470 SF Outdoor: 2,210 SF Total: 7,680 SF 2,210 SF Uncovered Terrace

3bed+study 3.1 bath

Indoor: 3,135 SF Outdoor: 430 SF Total: 3,565 SF 430 SF Covered Terrace

3bed 3 bath

Indoor: 2,530 SF Outdoor: 525 SF Total: 3,055 SF