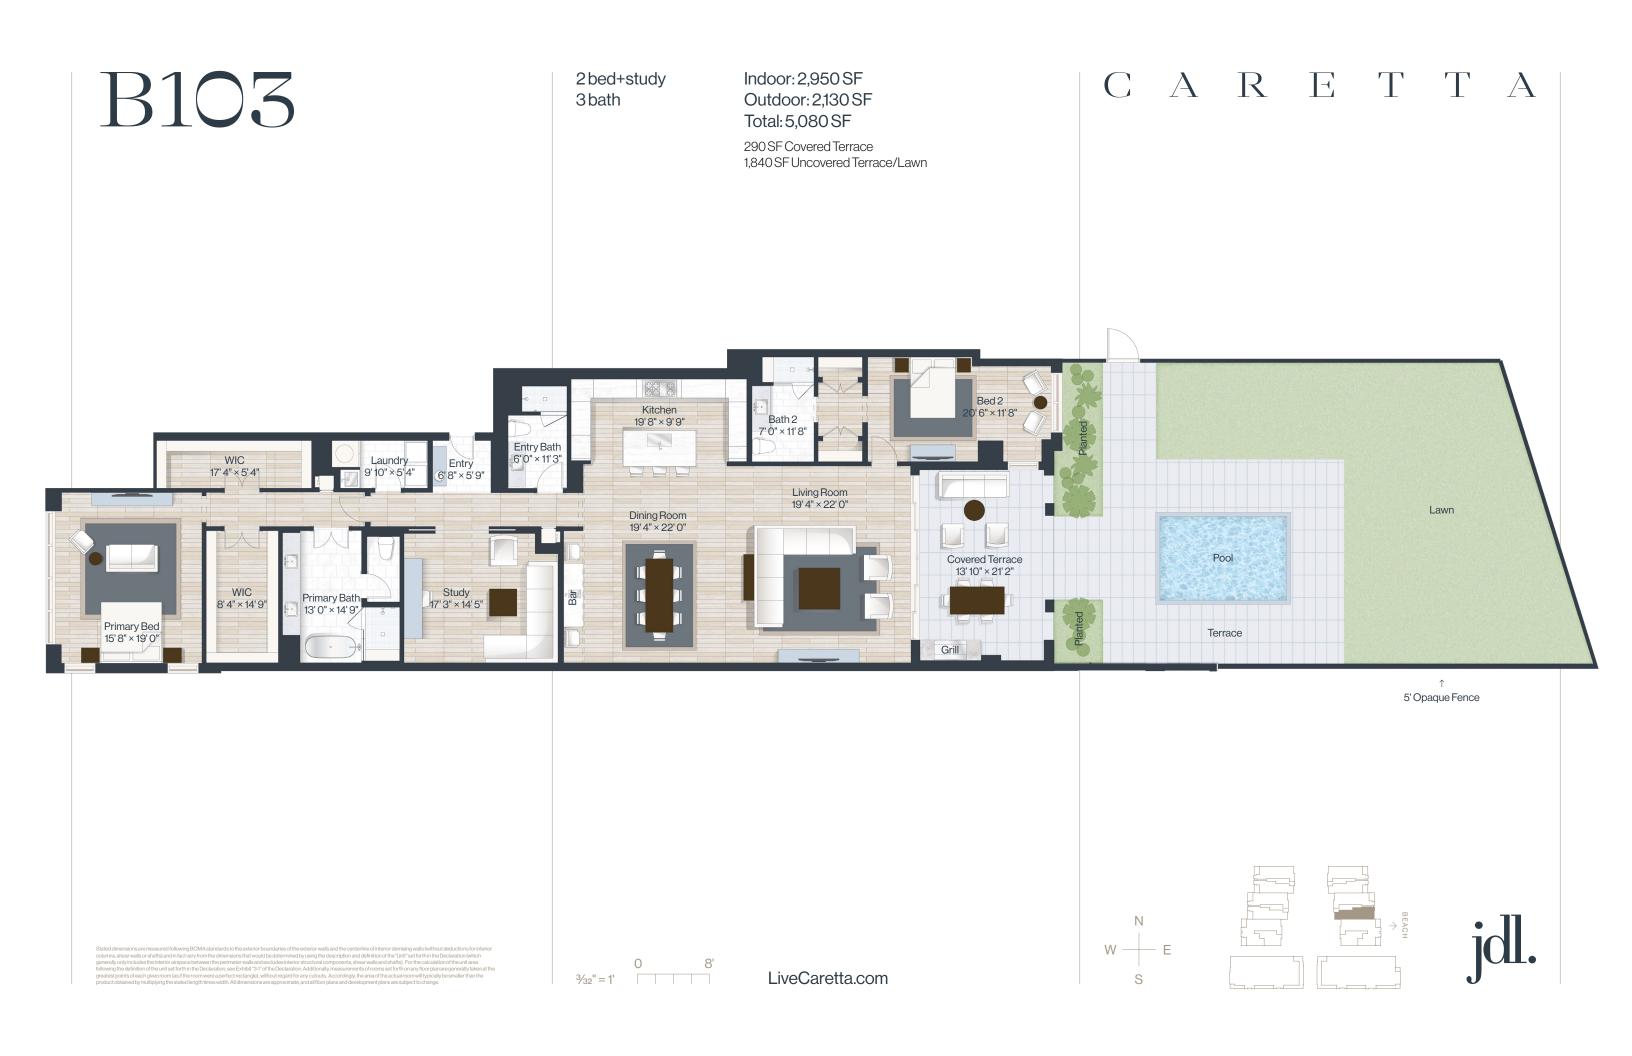

## B505

4 bed 5.1 bath

Indoor: 5,470 SF Outdoor: 2,210 SF Total: 7,680 SF 2,210 SF Uncovered Terrace

3bed+study 3.1 bath

Indoor: 3,135 SF Outdoor: 430 SF Total: 3,565 SF 430 SF Covered Terrace

3bed 3 bath

Indoor: 2,530 SF Outdoor: 525 SF Total: 3,055 SF