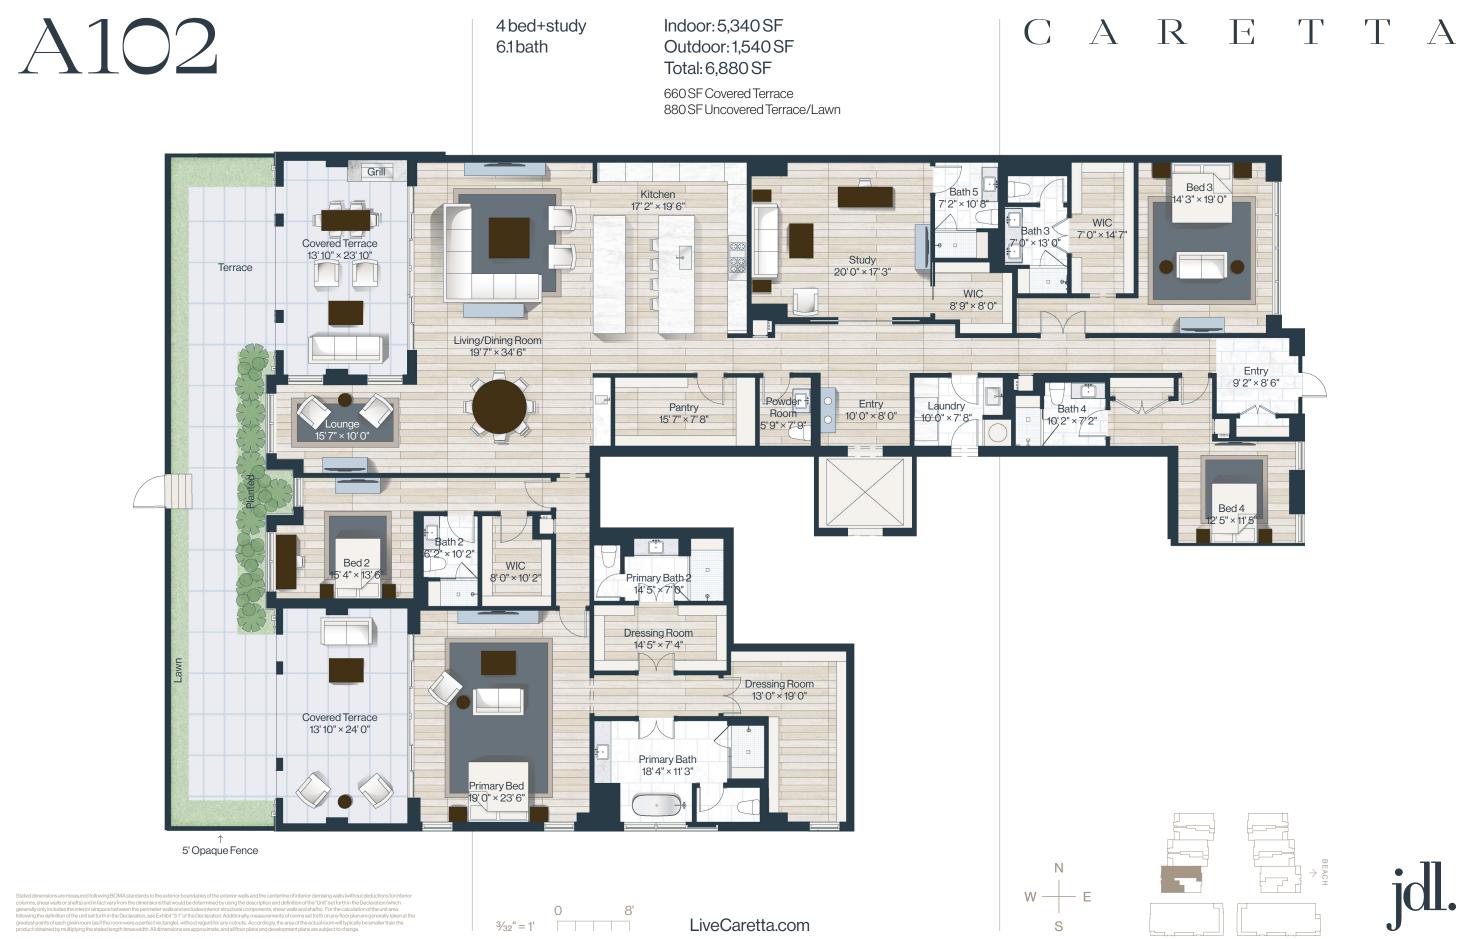

## B505

4 bed 5.1 bath

Indoor: 5,470 SF Outdoor: 2,210 SF Total: 7,680 SF 2,210 SF Uncovered Terrace



































3bed+study 3.1 bath

Indoor: 3,135 SF Outdoor: 430 SF Total: 3,565 SF 430 SF Covered Terrace



















3bed 3 bath

Indoor: 2,530 SF Outdoor: 525 SF Total: 3,055 SF

525 SF Uncovered Terrace







3 bed+study 3.1 bath

Indoor: 2,890 SF Outdoor: 415 SF Total: 3,305 SF

75 SF Covered Terrace 340 SF Uncovered Terrace

umns, shear walls or shafts) and in fact vary from the dimensions that would be determined by using the description and definition of the "Unit" set forth in the Declaration (which nerally only includes the interior airspace between the perimeter walls and excludes interior structural components, shear walls and shafts). For the calculation of the unit area



### C A R E T T A

Privacy Screen 42" Wall With Opaque Glass To 6'0"







# C A R E T T A Primary