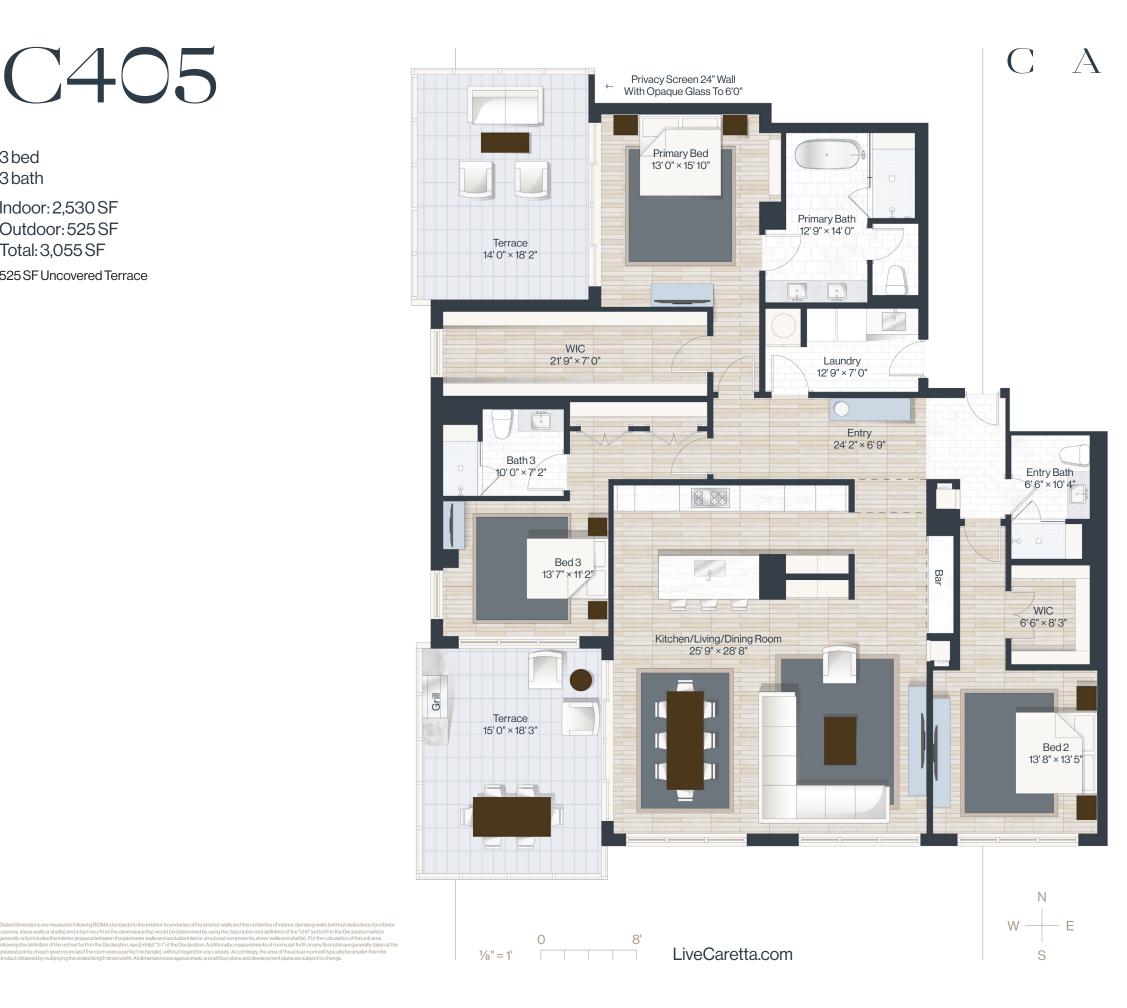

## B505

4 bed 5.1 bath

Indoor: 5,470 SF Outdoor: 2,210 SF Total: 7,680 SF 2,210 SF Uncovered Terrace

3bed+study 3.1 bath

Indoor: 3,135 SF Outdoor: 430 SF Total: 3,565 SF 430 SF Covered Terrace

3bed 3 bath

Indoor: 2,530 SF Outdoor: 525 SF Total: 3,055 SF

525 SF Uncovered Terrace

3 bed+study 3.1 bath

Indoor: 2,890 SF Outdoor: 415 SF Total: 3,305 SF

75 SF Covered Terrace 340 SF Uncovered Terrace

umns, shear walls or shafts) and in fact vary from the dimensions that would be determined by using the description and definition of the "Unit" set forth in the Declaration (which nerally only includes the interior airspace between the perimeter walls and excludes interior structural components, shear walls and shafts). For the calculation of the unit area