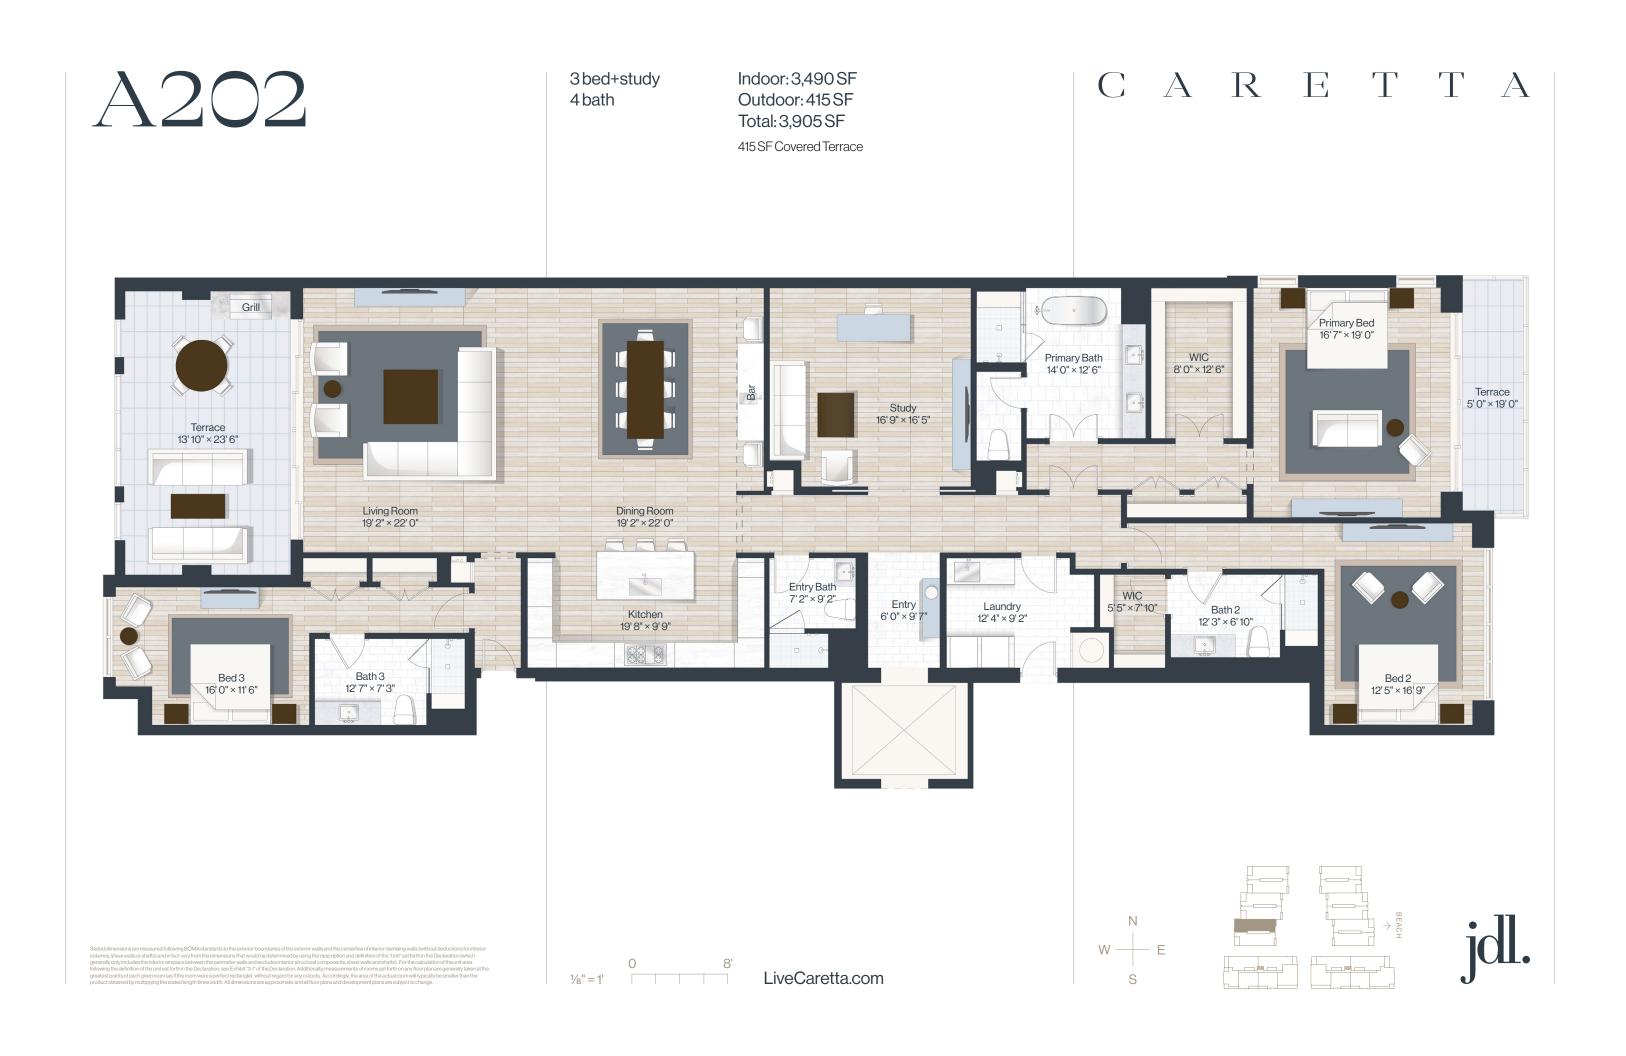

## B505

4 bed 5.1 bath

Indoor: 5,470 SF Outdoor: 2,210 SF Total: 7,680 SF 2,210 SF Uncovered Terrace



































3bed+study 3.1 bath

Indoor: 3,135 SF Outdoor: 430 SF Total: 3,565 SF 430 SF Covered Terrace



















3bed 3 bath

Indoor: 2,530 SF Outdoor: 525 SF Total: 3,055 SF

525 SF Uncovered Terrace







3 bed+study 3.1 bath

Indoor: 2,890 SF Outdoor: 415 SF Total: 3,305 SF

75 SF Covered Terrace 340 SF Uncovered Terrace

umns, shear walls or shafts) and in fact vary from the dimensions that would be determined by using the description and definition of the "Unit" set forth in the Declaration (which nerally only includes the interior airspace between the perimeter walls and excludes interior structural components, shear walls and shafts). For the calculation of the unit area



### C A R E T T A

Privacy Screen 42" Wall With Opaque Glass To 6'0"







# C A R E T T A Primary Bath 11'4"×15'8" Primary Bed 13' 7" × 15' 0" Dressing Room 10' 0" × 5' 5" WIC 9'3" × 10'8" Laundry 7'6"×8'5"