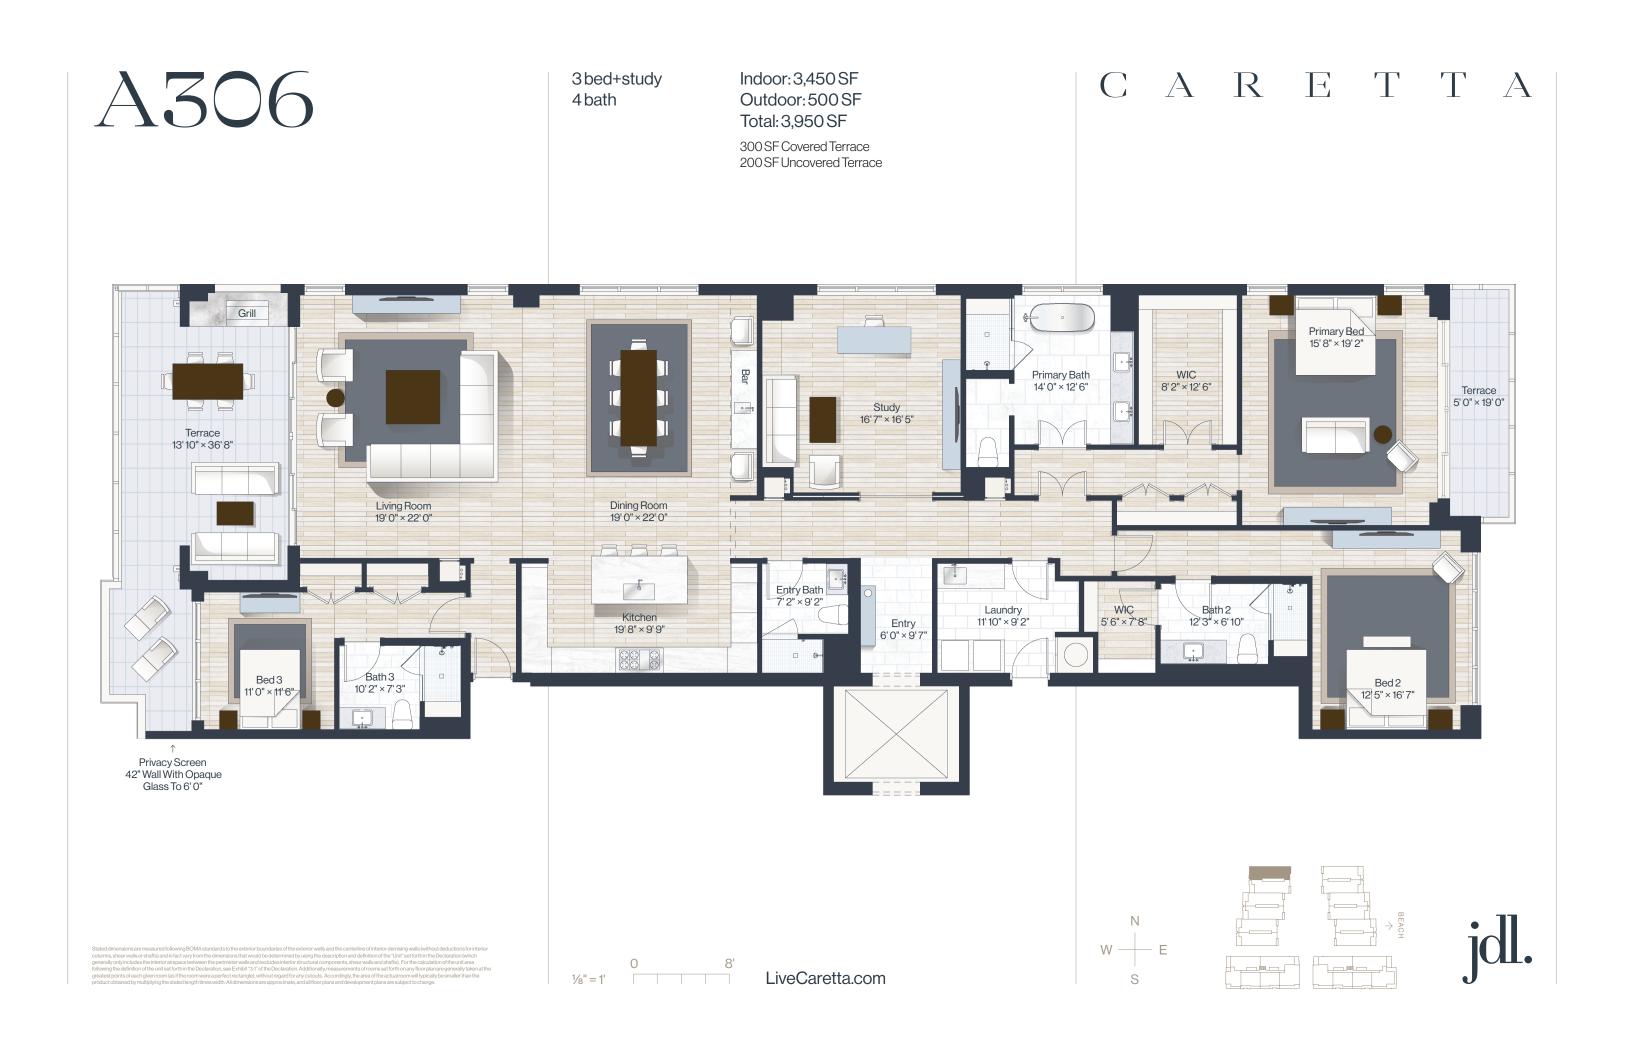

2,890 SF Outdoor: 415 SF Total: 3,305 SF

75 SF Covered Terrace 340 SF Uncovered Terrace

umns, shear walls or shafts) and in fact vary from the dimensions that would be determined by using the description and definition of the "Unit" set forth in the Declaration (which nerally only includes the interior airspace between the perimeter walls and excludes interior structural components, shear walls and shafts). For the calculation of the unit area



### C A R E T T A

Privacy Screen 42" Wall With Opaque Glass To 6'0"







# C A R E T T A Primary Bath 11'4"×15'8" Primary Bed 13' 7" × 15' 0" Dressing Room 10' 0" × 5' 5" WIC 9'3" × 10'8" Laundry 7'6"×8'5"









3bed+study 3.1 bath

Indoor: 2,940 SF Outdoor: 400 SF Total: 3,340 SF 400 SF Covered Terrace