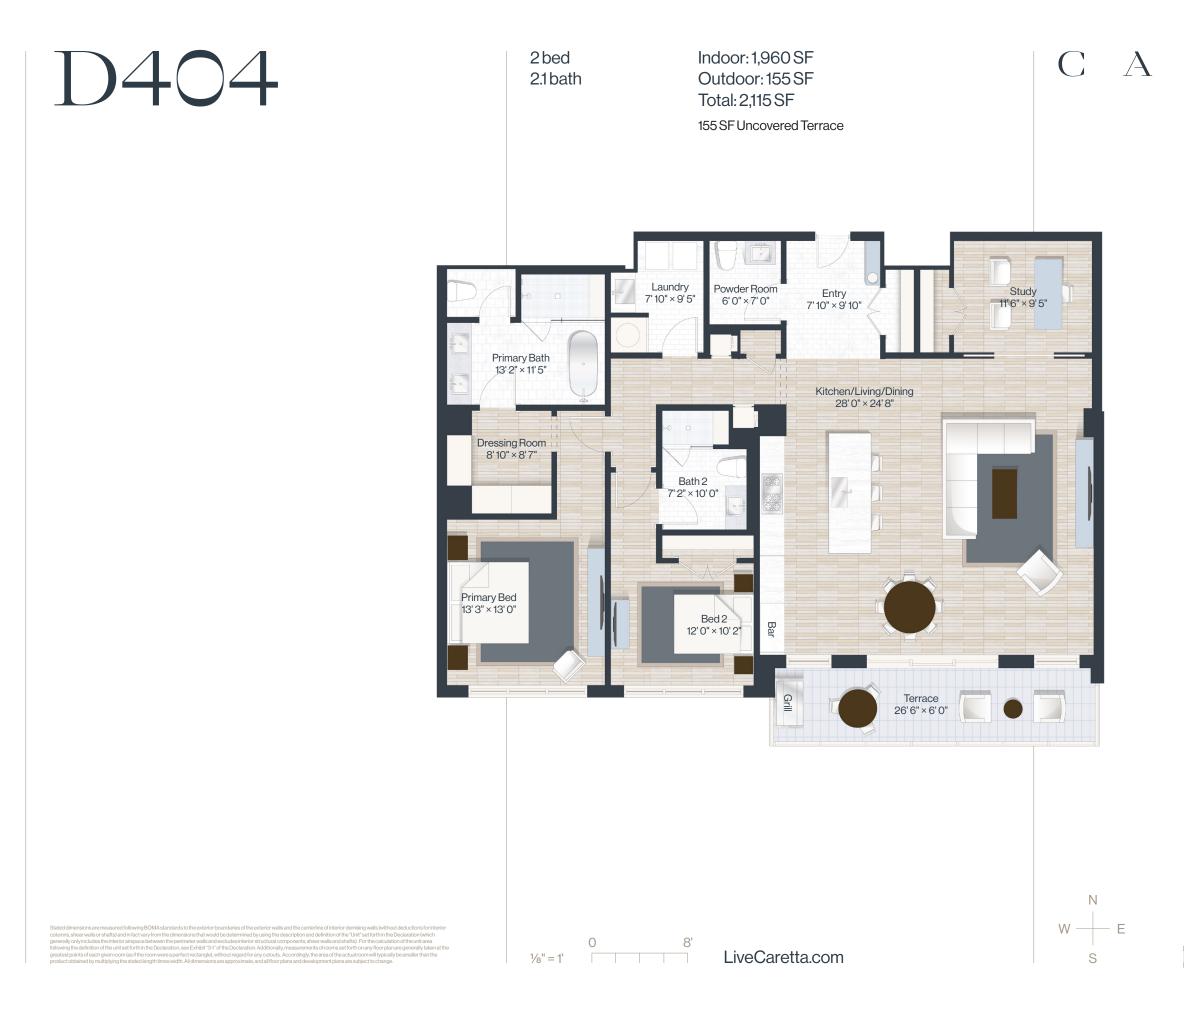

3.1 bath

Indoor: 2,890 SF Outdoor: 415 SF Total: 3,305 SF

75 SF Covered Terrace 340 SF Uncovered Terrace

umns, shear walls or shafts) and in fact vary from the dimensions that would be determined by using the description and definition of the "Unit" set forth in the Declaration (which nerally only includes the interior airspace between the perimeter walls and excludes interior structural components, shear walls and shafts). For the calculation of the unit area



### C A R E T T A

Privacy Screen 42" Wall With Opaque Glass To 6'0"







# C A R E T T A Primary Bath 11'4"×15'8" Primary Bed 13' 7" × 15' 0" Dressing Room 10' 0" × 5' 5" WIC 9'3" × 10'8" Laundry 7'6"×8'5"









3bed+study 3.1 bath

Indoor: 2,940 SF Outdoor: 400 SF Total: 3,340 SF 400 SF Covered Terrace