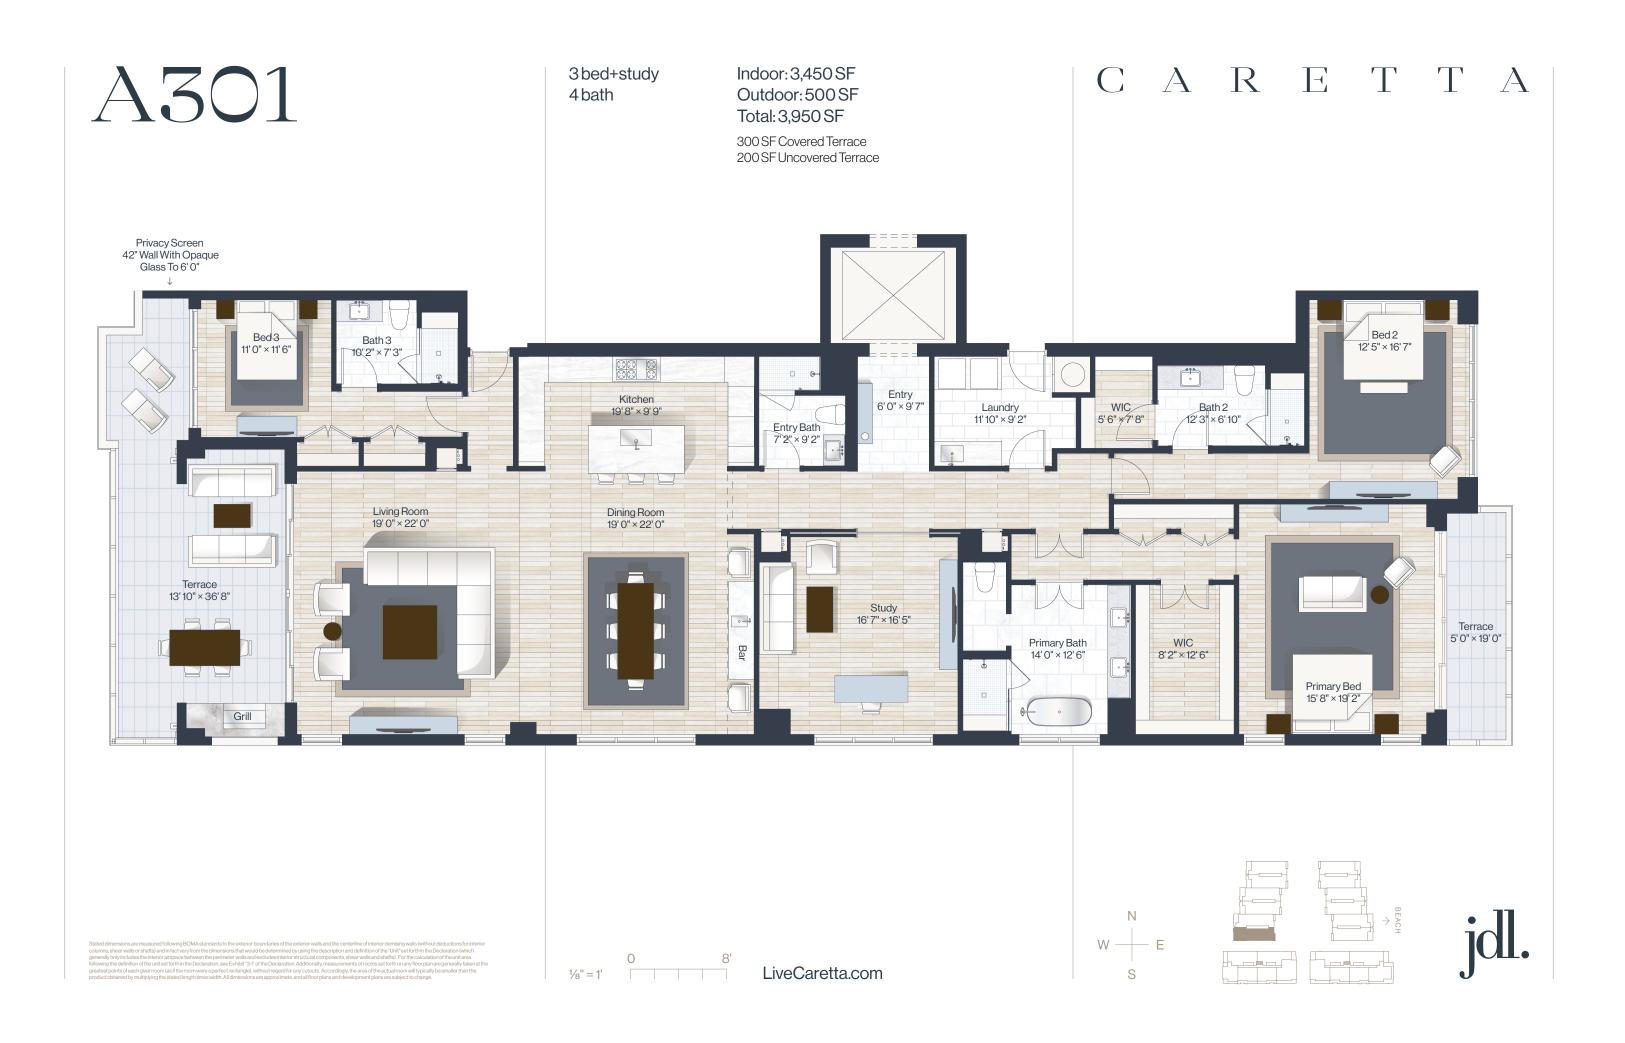

## B505

4 bed 5.1 bath

Indoor: 5,470 SF Outdoor: 2,210 SF Total: 7,680 SF 2,210 SF Uncovered Terrace



































3bed+study 3.1 bath

Indoor: 3,135 SF Outdoor: 430 SF Total: 3,565 SF 430 SF Covered Terrace



















3bed 3 bath

Indoor: 2,530 SF Outdoor: 525 SF Total: 3,055 SF

525 SF Uncovered Terrace







3 bed+study 3.1 bath

Indoor: 2,890 SF Outdoor: 415 SF Total: 3,305 SF

75 SF Covered Terrace 340 SF Uncovered Terrace

umns, shear walls or shafts) and in fact vary from the dimensions that would be determined by using the description and definition of the "Unit" set forth in the Declaration (which nerally only includes the interior airspace between the perimeter walls and excludes interior structural components, shear walls and shafts). For the calculation of the unit area



### C A R E T T A

Privacy Screen 42" Wall With Opaque Glass To 6'0"







# C A R E T T A Primary Bath 11'4"×15'8" Primary Bed 13' 7" × 15' 0" Dressing Room 10' 0" × 5' 5" WIC 9'3" × 10'8" Laundry 7'6"×8'5"