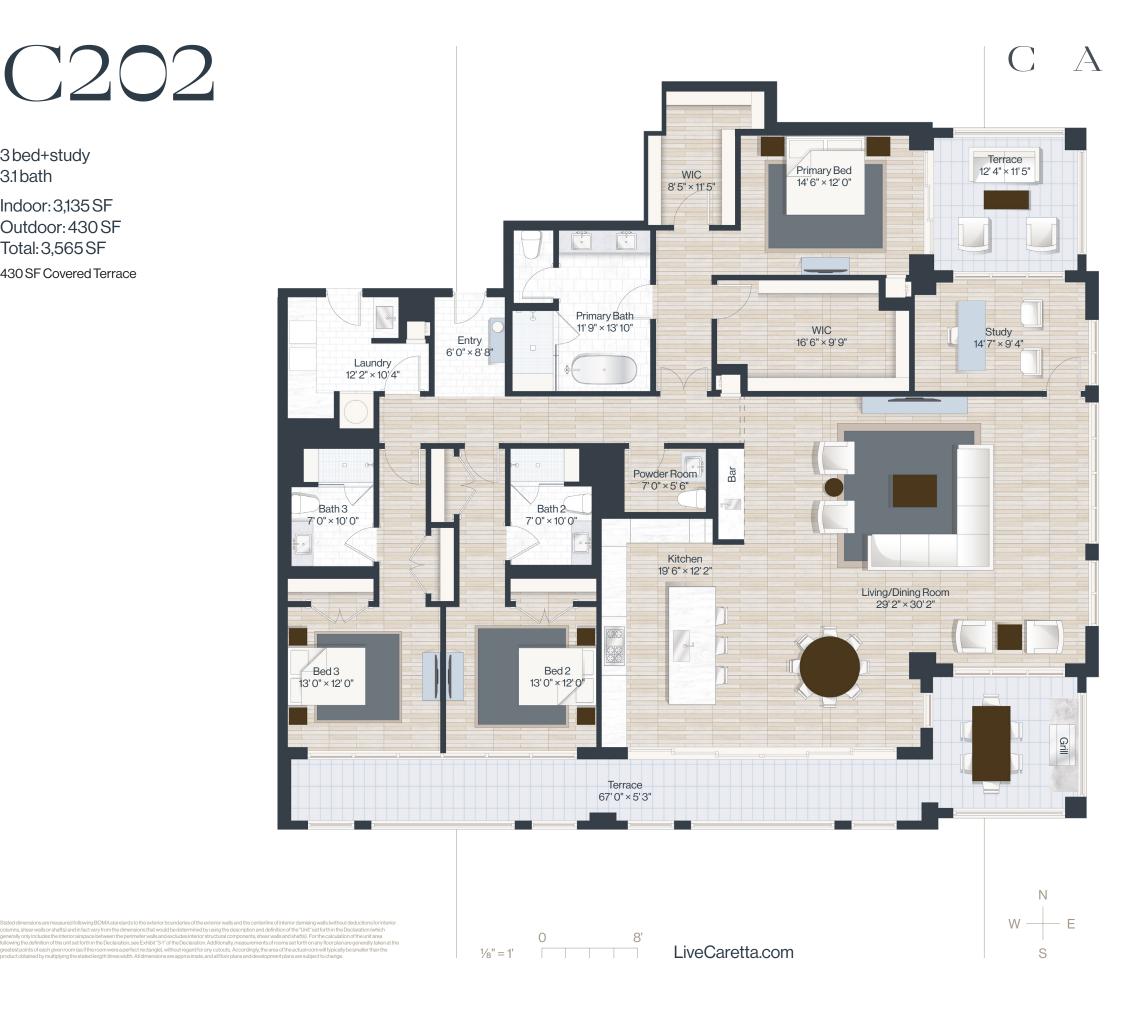

## B505

4 bed 5.1 bath

Indoor: 5,470 SF Outdoor: 2,210 SF Total: 7,680 SF 2,210 SF Uncovered Terrace

3bed+study 3.1 bath

Indoor: 3,135 SF Outdoor: 430 SF Total: 3,565 SF 430 SF Covered Terrace

3bed 3 bath

Indoor: 2,530 SF Outdoor: 525 SF Total: 3,055 SF