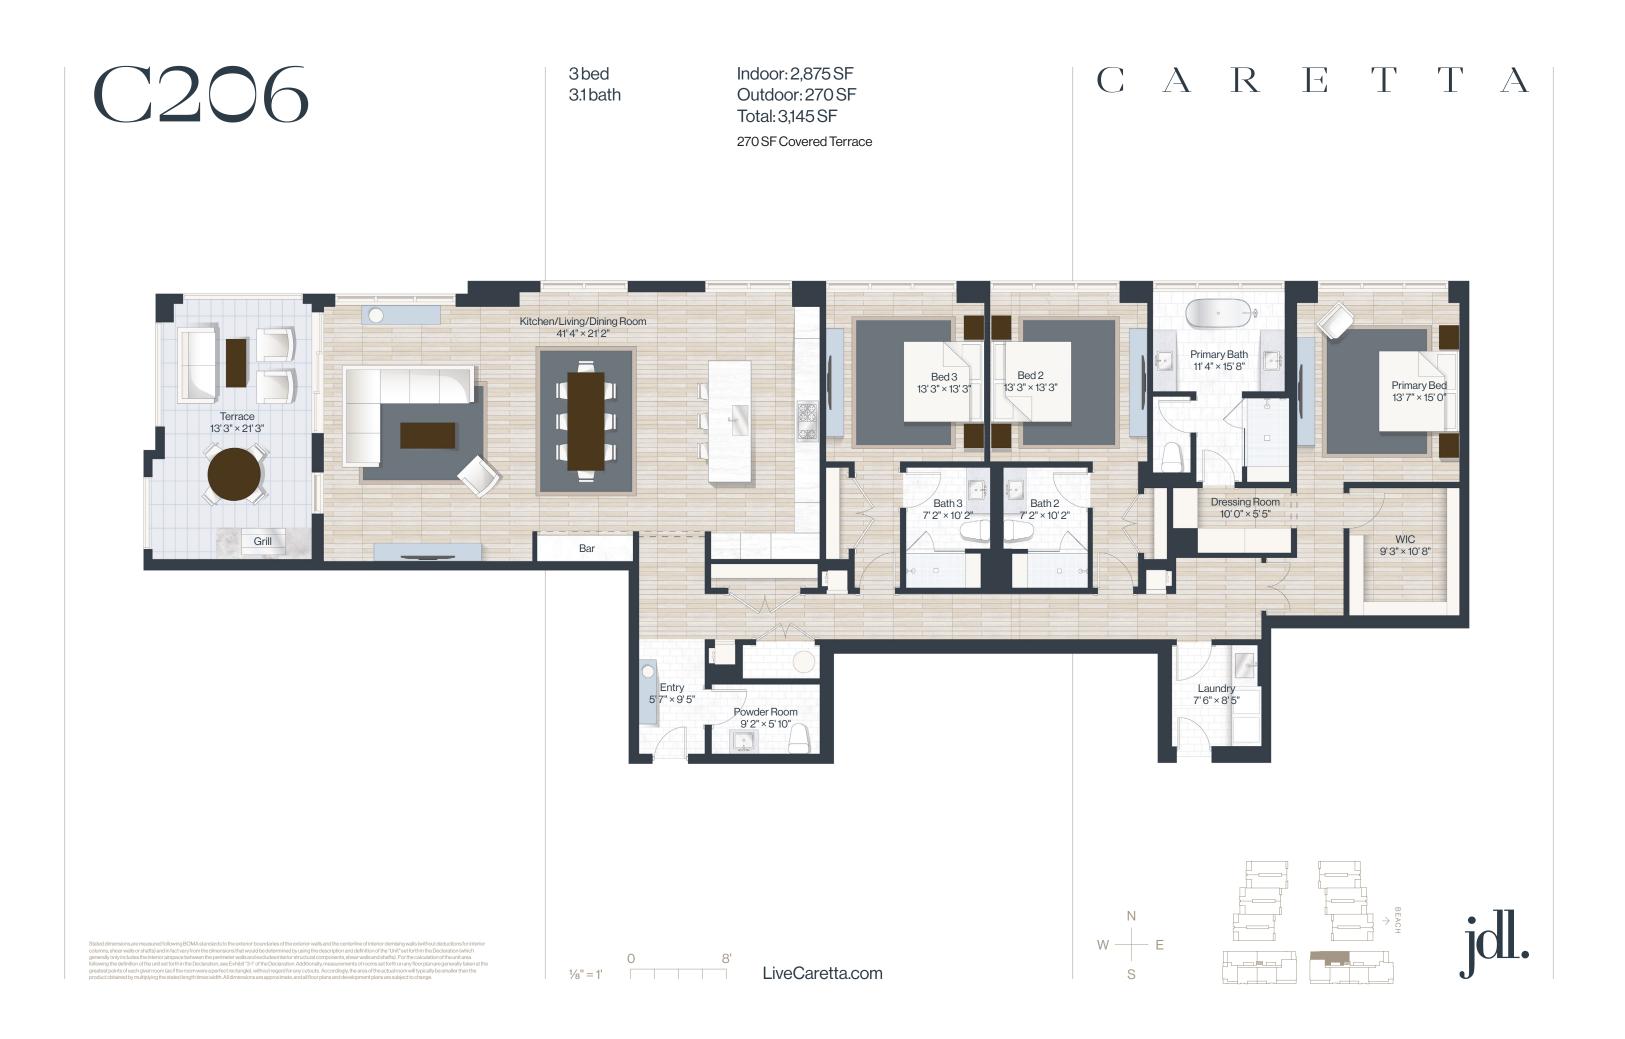

bed+study 3.1 bath

Indoor: 2,890 SF Outdoor: 415 SF Total: 3,305 SF

75 SF Covered Terrace 340 SF Uncovered Terrace

umns, shear walls or shafts) and in fact vary from the dimensions that would be determined by using the description and definition of the "Unit" set forth in the Declaration (which nerally only includes the interior airspace between the perimeter walls and excludes interior structural components, shear walls and shafts). For the calculation of the unit area



### C A R E T T A

Privacy Screen 42" Wall With Opaque Glass To 6'0"







# C A R E T T A Primary Bath 11'4"×15'8" Primary Bed 13' 7" × 15' 0" Dressing Room 10' 0" × 5' 5" WIC 9'3" × 10'8" Laundry 7'6"×8'5"









3bed+study 3.1 bath

Indoor: 2,940 SF Outdoor: 400 SF Total: 3,340 SF 400 SF Covered Terrace