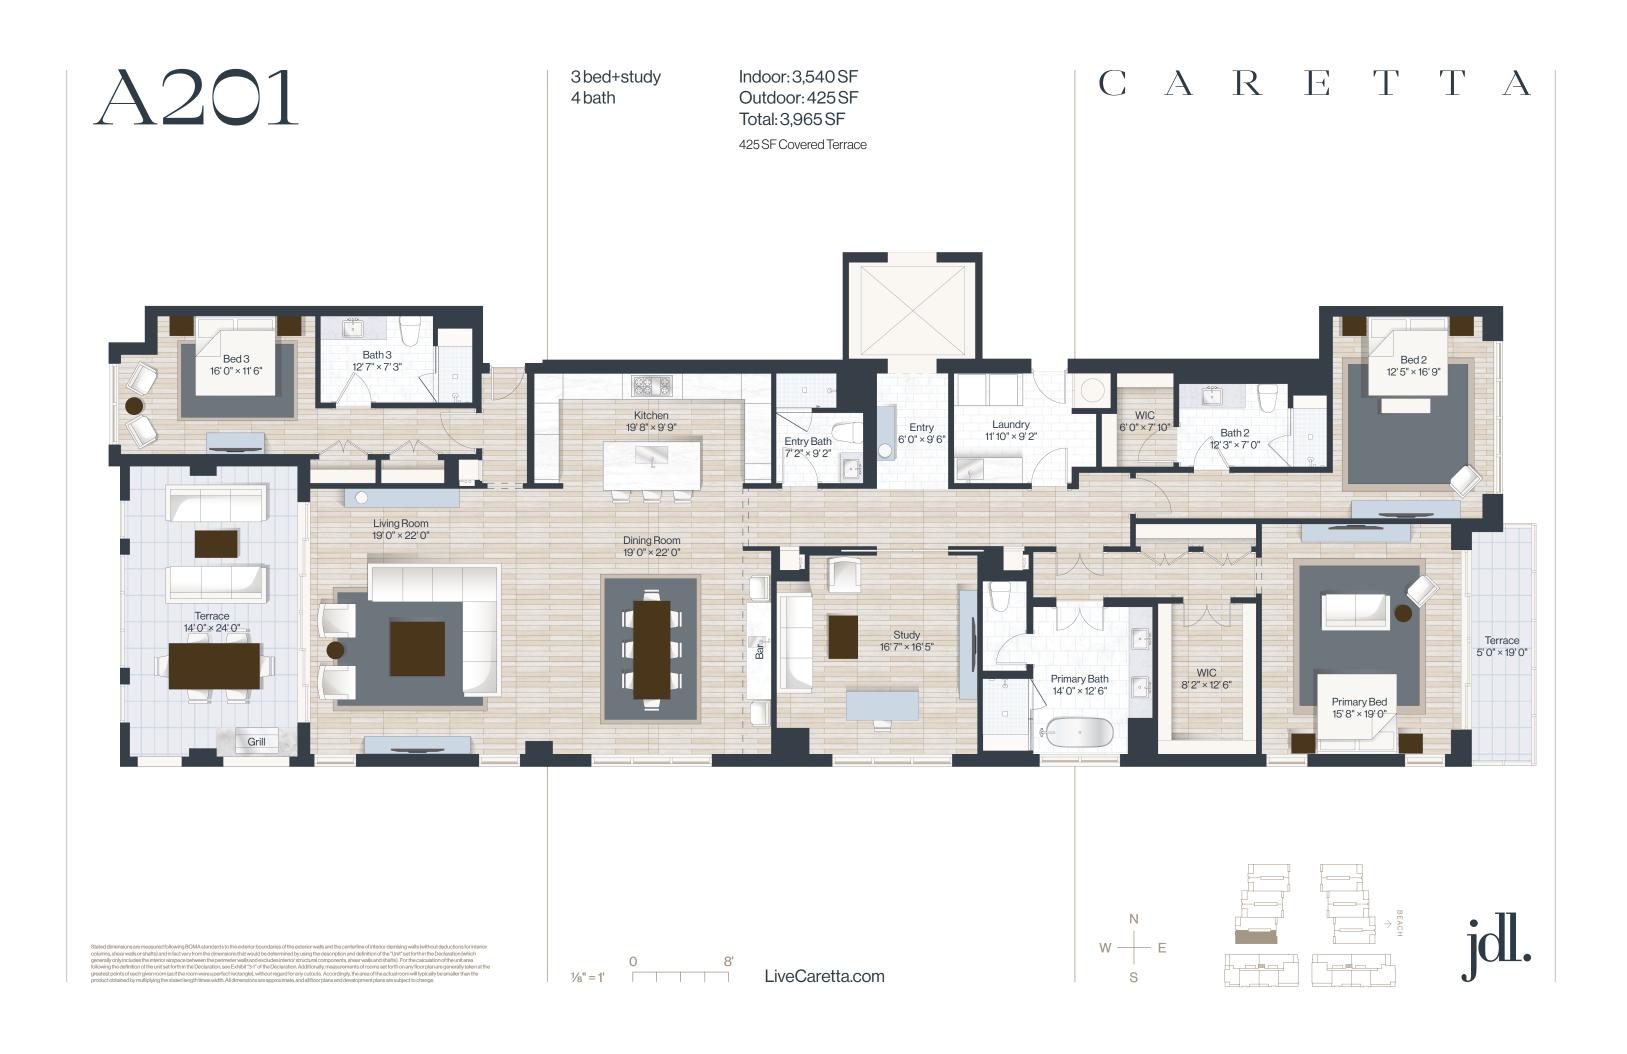

## B505

4 bed 5.1 bath

Indoor: 5,470 SF Outdoor: 2,210 SF Total: 7,680 SF 2,210 SF Uncovered Terrace

3bed+study 3.1 bath

Indoor: 3,135 SF Outdoor: 430 SF Total: 3,565 SF 430 SF Covered Terrace

3bed 3 bath

Indoor: 2,530 SF Outdoor: 525 SF Total: 3,055 SF