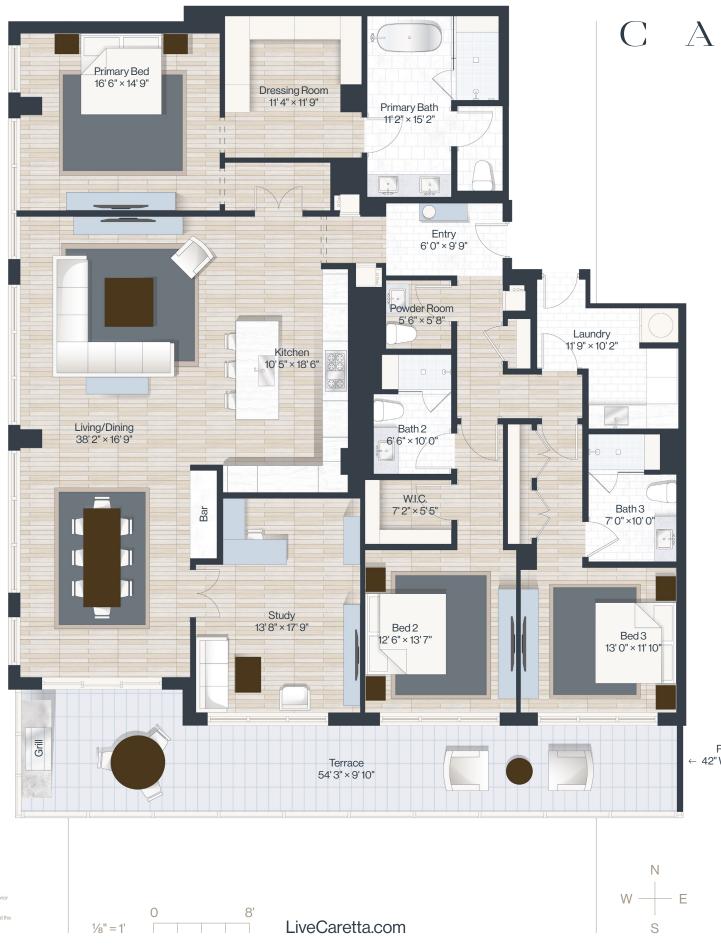

### C A R E T T A

Privacy Screen 42" Wall With Opaque Glass To 6'0"

# C A R E T T A Primary Bath 11'4"×15'8" Primary Bed 13' 7" × 15' 0" Dressing Room 10' 0" × 5' 5" WIC 9'3" × 10'8" Laundry 7'6"×8'5"

3bed+study 3.1 bath

Indoor: 2,940 SF Outdoor: 400 SF Total: 3,340 SF 400 SF Covered Terrace