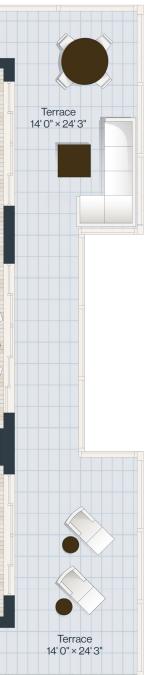

## B505

4 bed 5.1 bath

Indoor: 5,470 SF Outdoor: 2,210 SF Total: 7,680 SF 2,210 SF Uncovered Terrace

3bed+study 3.1 bath

Indoor: 3,135 SF Outdoor: 430 SF Total: 3,565 SF 430 SF Covered Terrace

3bed 3 bath

Indoor: 2,530 SF Outdoor: 525 SF Total: 3,055 SF

525 SF Uncovered Terrace

3 bed+study 3.1 bath

Indoor: 2,890 SF Outdoor: 415 SF Total: 3,305 SF

75 SF Covered Terrace 340 SF Uncovered Terrace

umns, shear walls or shafts) and in fact vary from the dimensions that would be determined by using the description and definition of the "Unit" set forth in the Declaration (which nerally only includes the interior airspace between the perimeter walls and excludes interior structural components, shear walls and shafts). For the calculation of the unit area