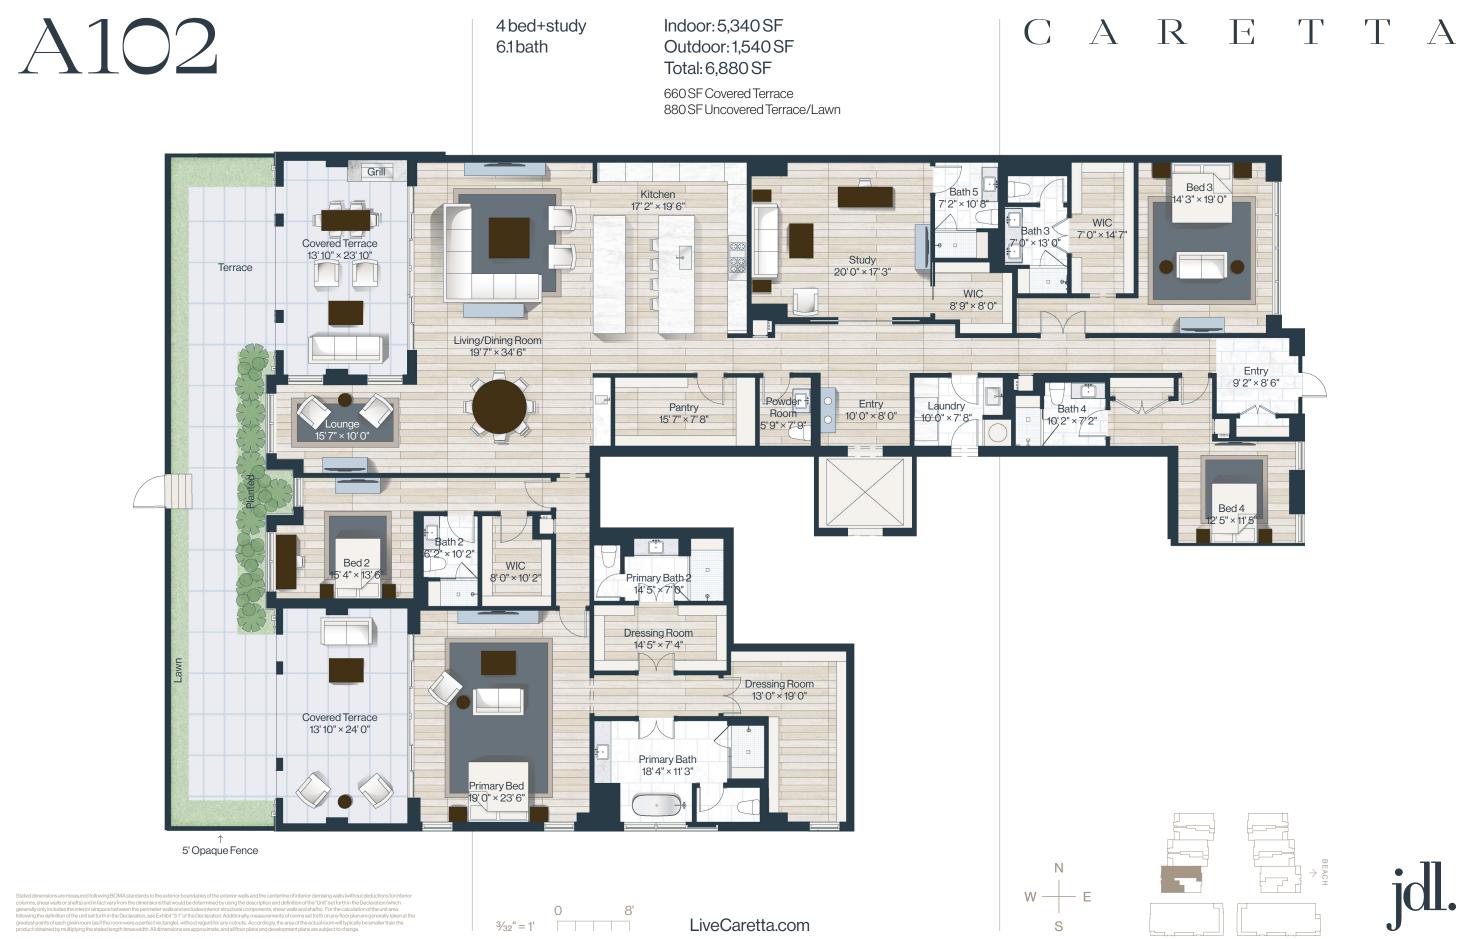

## B505

4 bed 5.1 bath

Indoor: 5,470 SF Outdoor: 2,210 SF Total: 7,680 SF 2,210 SF Uncovered Terrace



































3bed+study 3.1 bath

Indoor: 3,135 SF Outdoor: 430 SF Total: 3,565 SF 430 SF Covered Terrace



















3bed 3 bath

Indoor: 2,530 SF Outdoor: 525 SF Total: 3,055 SF

525 SF Uncovered Terrace







3 bed+study 3.1 bath

Indoor: 2,890 SF Outdoor: 415 SF Total: 3,305 SF

75 SF Covered Terrace 340 SF Uncovered Terrace

umns, shear walls or shafts) and in fact vary from the dimensions that would be determined by using the description and definition of the "Unit" set forth in the Declaration (which nerally only includes the interior airspace between the perimeter walls and excludes interior structural components, shear walls and shafts). For the calculation of the unit area



### C A R E T T A

Privacy Screen 42" Wall With Opaque Glass To 6'0"







# C A R E T T A Prim