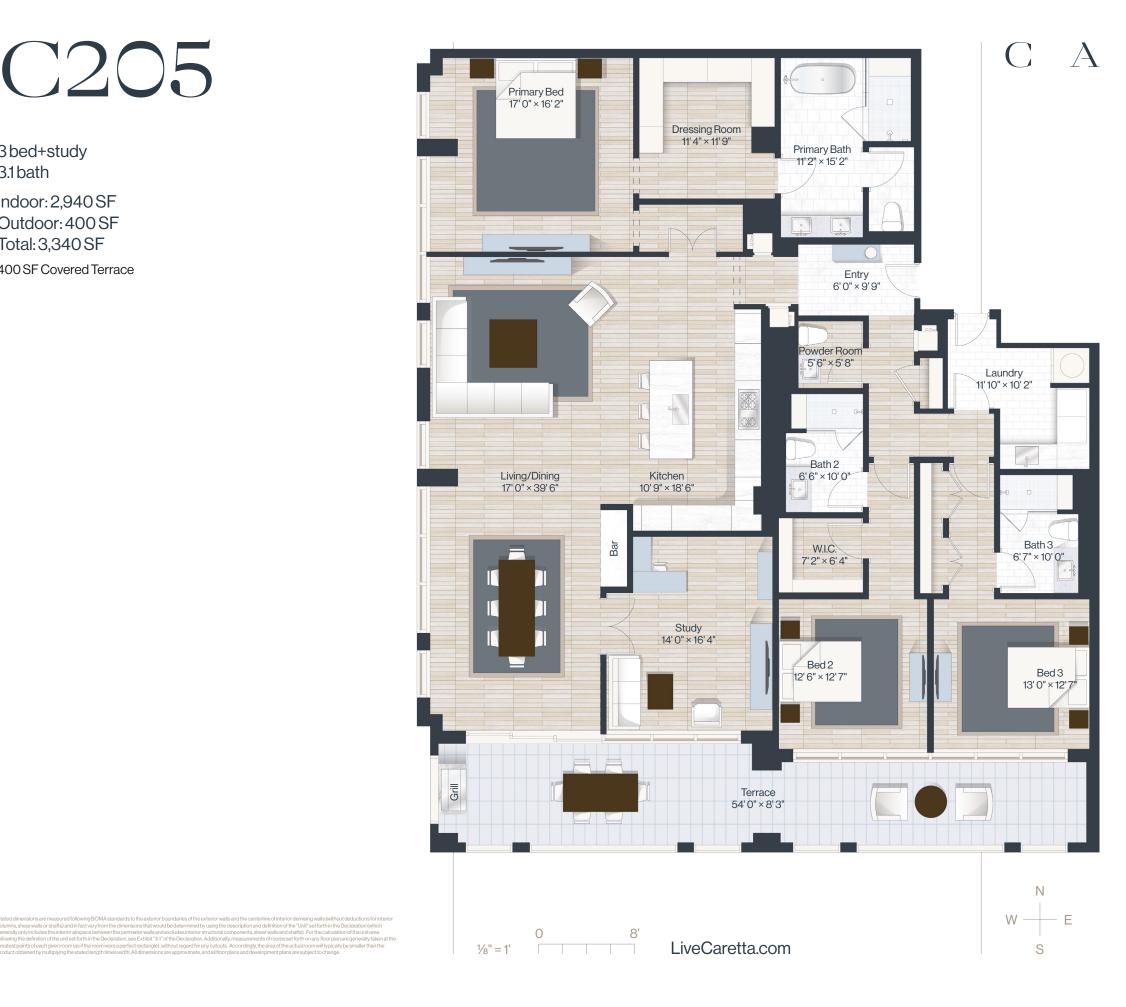

# C A R E T T A Primary Bath 11'4"×15'8" Primary Bed 13' 7" × 15' 0" Dressing Room 10' 0" × 5' 5" WIC 9'3" × 10'8" Laundry 7'6"×8'5"

3bed+study 3.1 bath

Indoor: 2,940 SF Outdoor: 400 SF Total: 3,340 SF 400 SF Covered Terrace