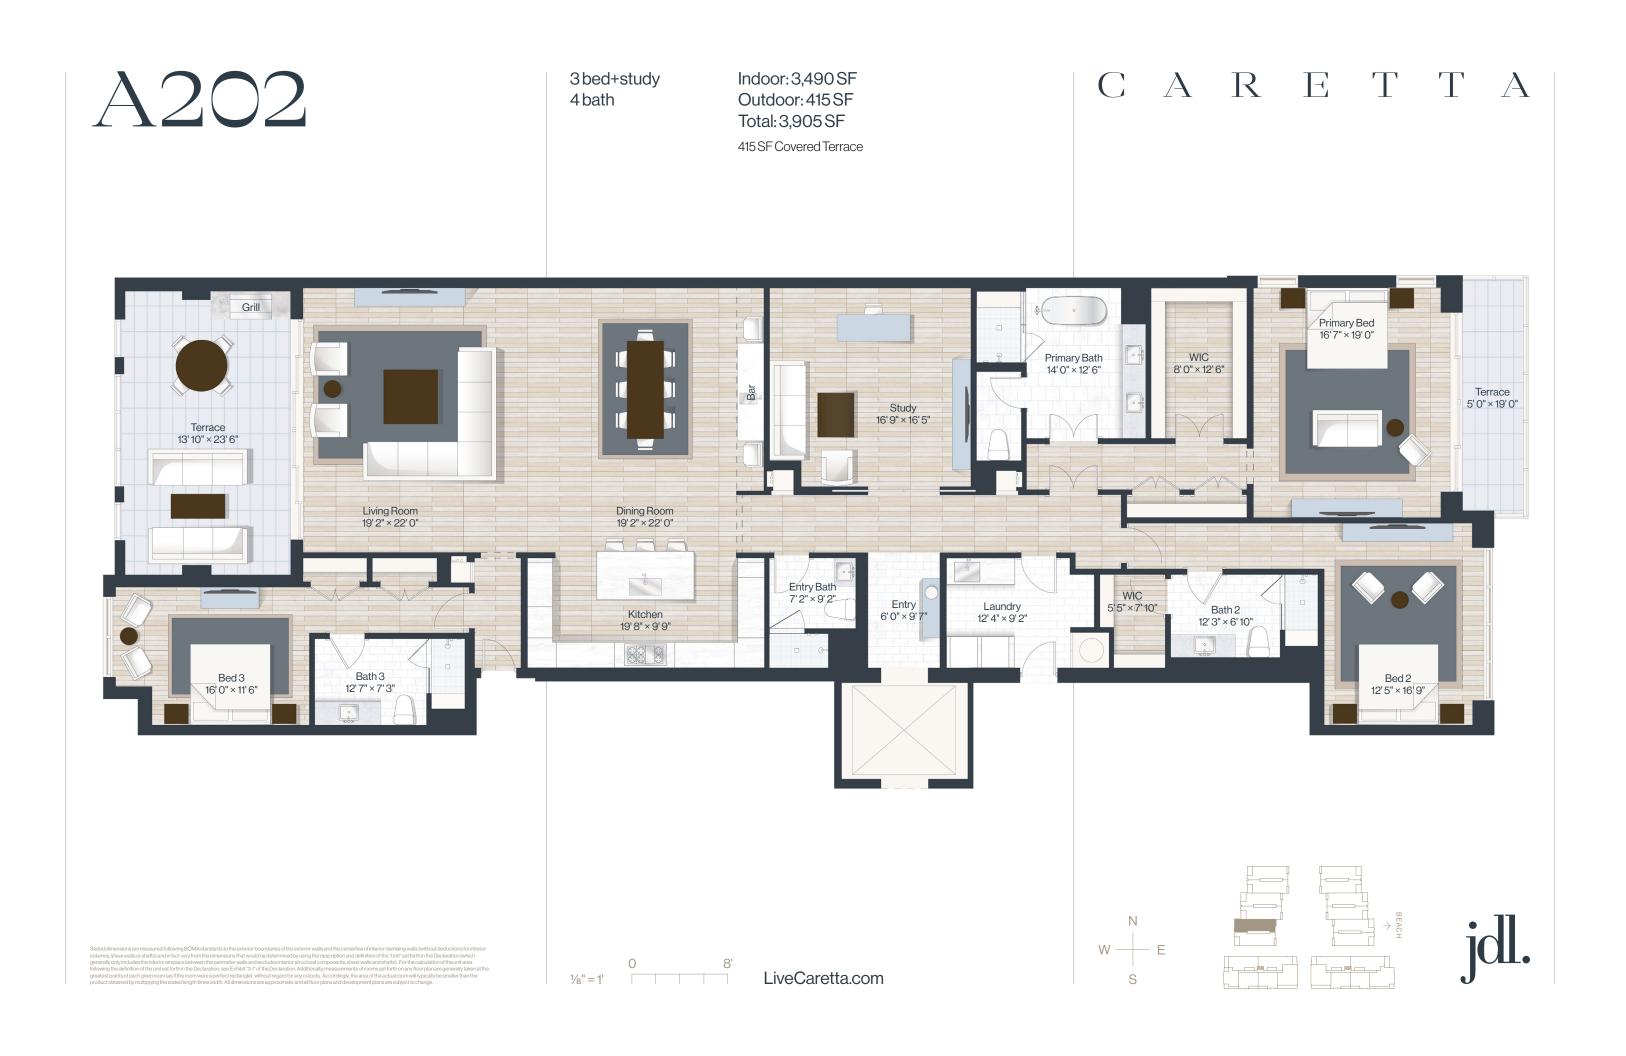

## B505

4 bed 5.1 bath

Indoor: 5,470 SF Outdoor: 2,210 SF Total: 7,680 SF 2,210 SF Uncovered Terrace

3bed+study 3.1 bath

Indoor: 3,135 SF Outdoor: 430 SF Total: 3,565 SF 430 SF Covered Terrace

3bed 3 bath

Indoor: 2,530 SF Outdoor: 525 SF Total: 3,055 SF