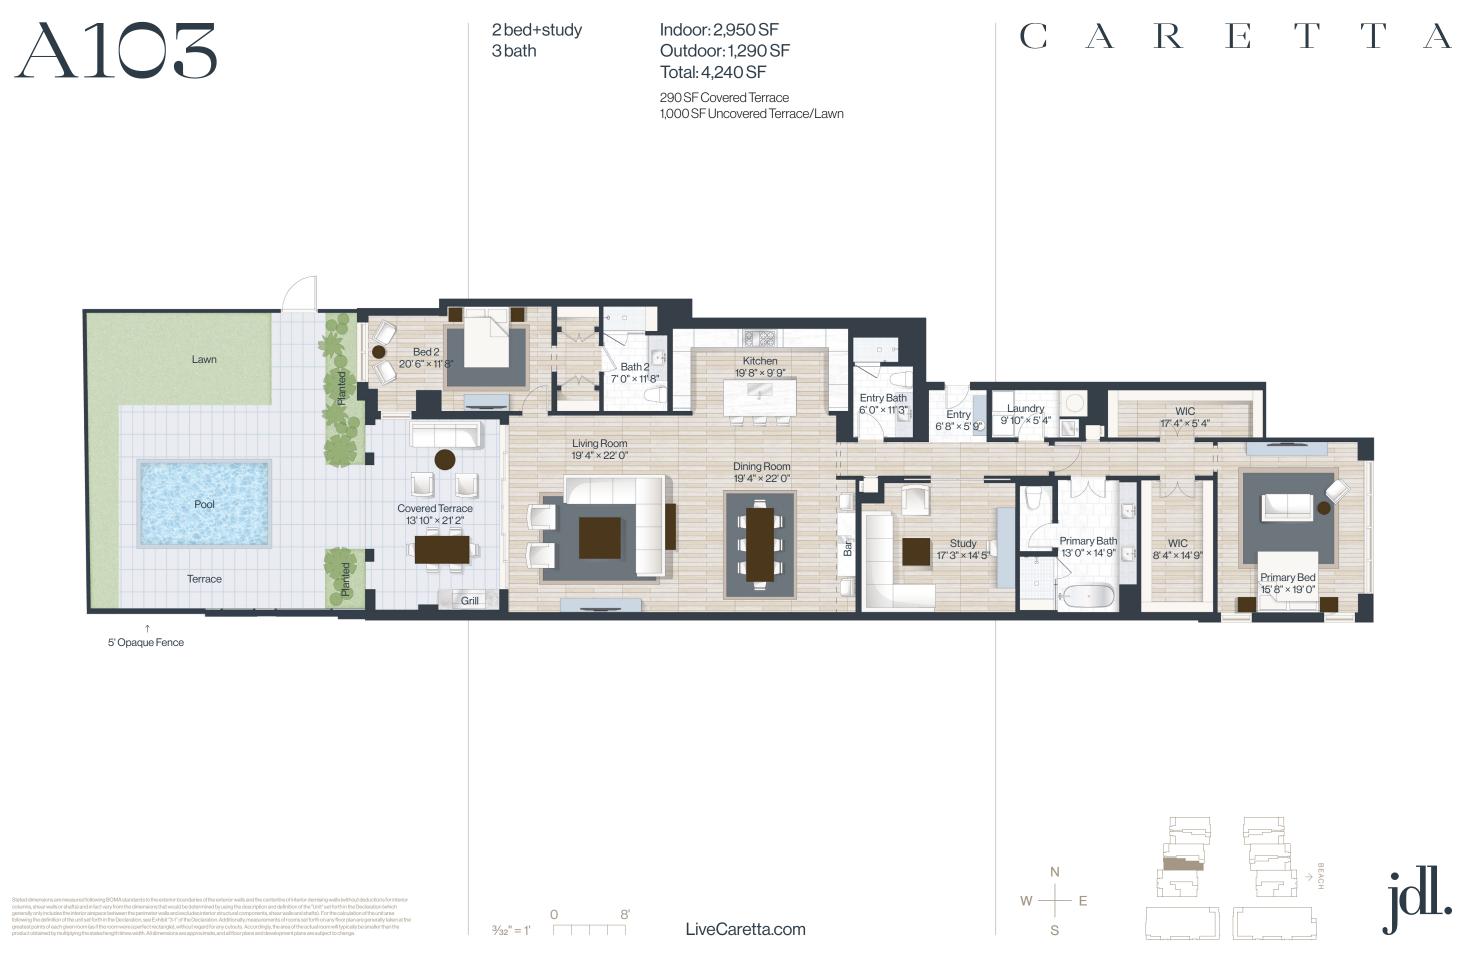

## B505

4 bed 5.1 bath

Indoor: 5,470 SF Outdoor: 2,210 SF Total: 7,680 SF 2,210 SF Uncovered Terrace

3bed+study 3.1 bath

Indoor: 3,135 SF Outdoor: 430 SF Total: 3,565 SF 430 SF Covered Terrace

3bed 3 bath

Indoor: 2,530 SF Outdoor: 525 SF Total: 3,055 SF

525 SF Uncovered Terrace

3 bed+study 3.1 bath

Indoor: 2,890 SF Outdoor: 415 SF Total: 3,305 SF

75 SF Covered Terrace 340 SF Uncovered Terrace

umns, shear walls or shafts) and in fact vary from the dimensions that would be determined by using the description and definition of the "Unit" set forth in the Declaration (which nerally only includes the interior airspace between the perimeter walls and excludes interior structural components, shear walls and shafts). For the calculation of the unit area