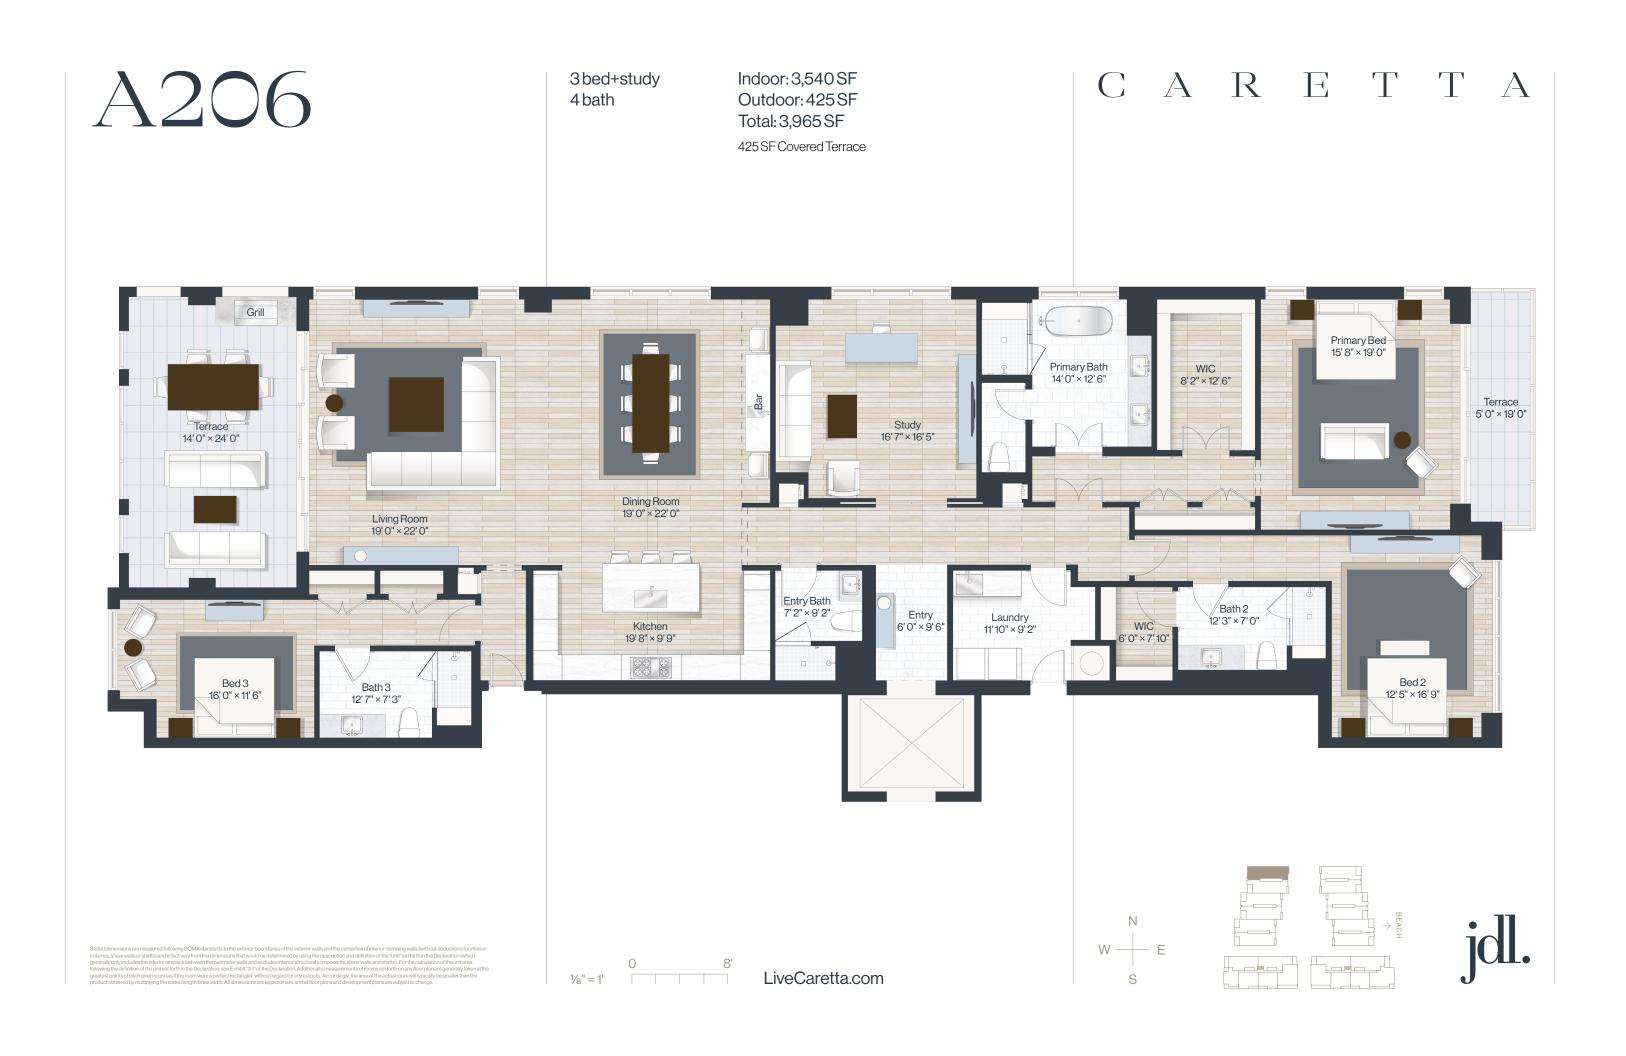

## B505

4 bed 5.1 bath

Indoor: 5,470 SF Outdoor: 2,210 SF Total: 7,680 SF 2,210 SF Uncovered Terrace

3bed+study 3.1 bath

Indoor: 3,135 SF Outdoor: 430 SF Total: 3,565 SF 430 SF Covered Terrace

3bed 3 bath

Indoor: 2,530 SF Outdoor: 525 SF Total: 3,055 SF

525 SF Uncovered Terrace

3 bed+study 3.1 bath

Indoor: 2,890 SF Outdoor: 415 SF Total: 3,305 SF

75 SF Covered Terrace 340 SF Uncovered Terrace

umns, shear walls or shafts) and in fact vary from the dimensions that would be determined by using the description and definition of the "Unit" set forth in the Declaration (which nerally only includes the interior airspace between the perimeter walls and excludes interior structural components, shear walls and shafts). For the calculation of the unit area