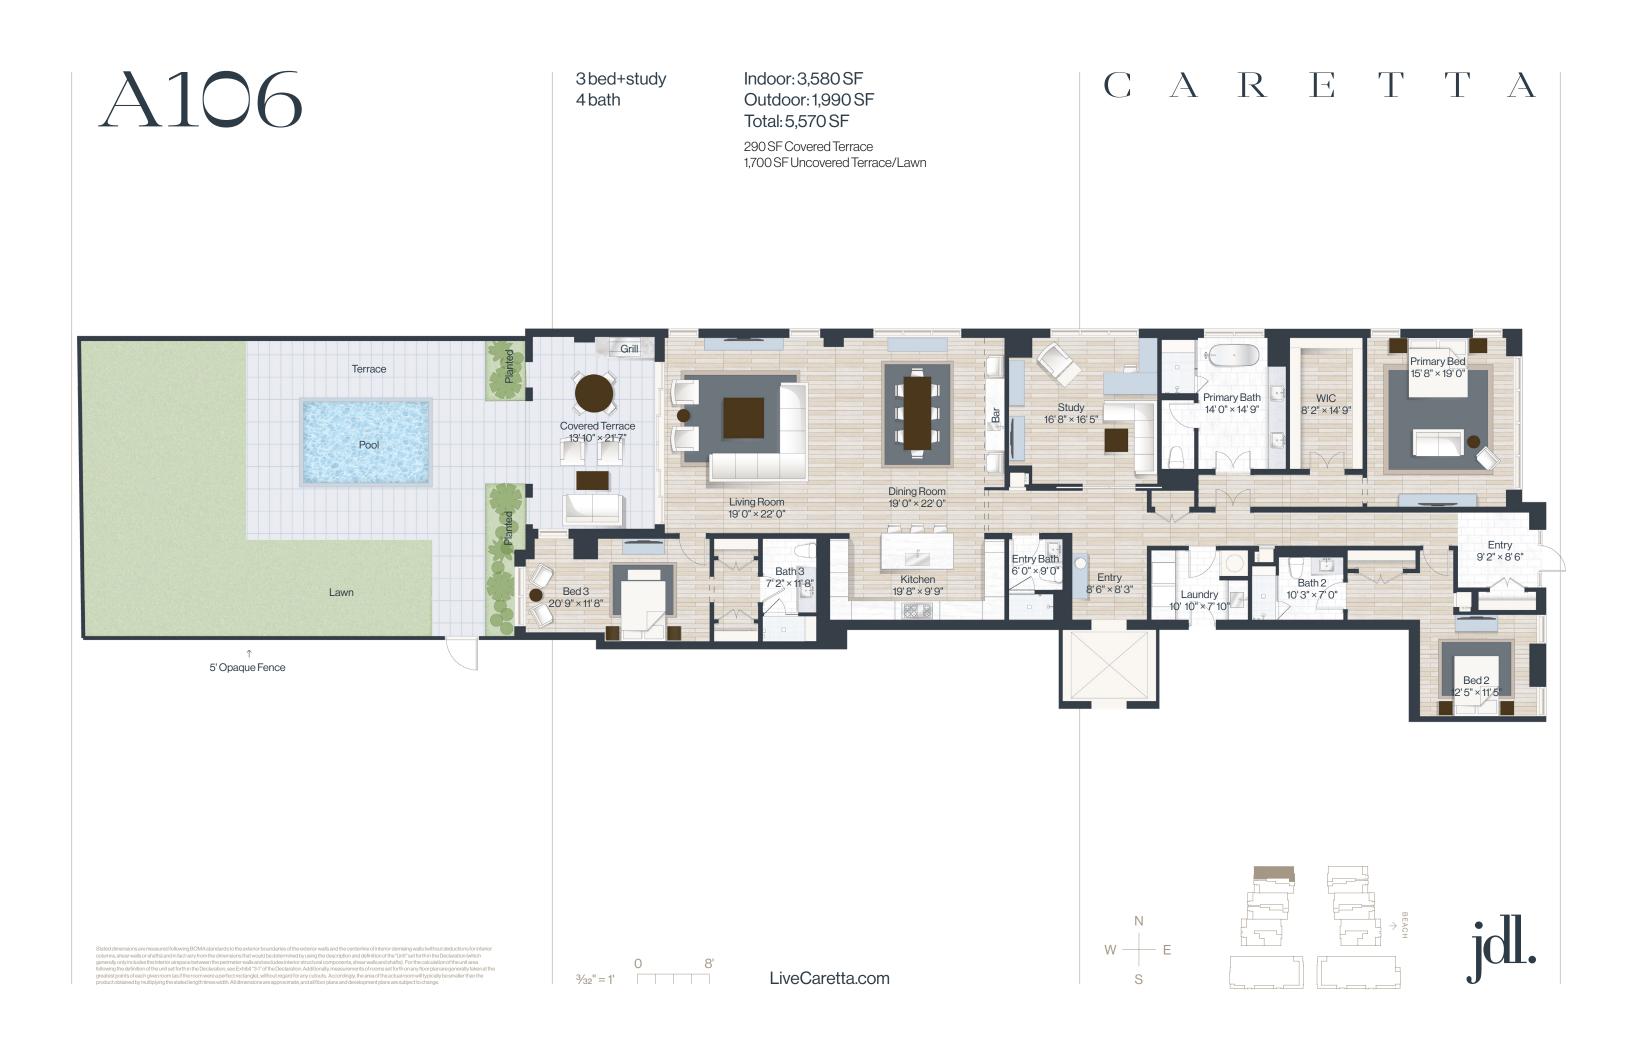

## B505

4 bed 5.1 bath

Indoor: 5,470 SF Outdoor: 2,210 SF Total: 7,680 SF 2,210 SF Uncovered Terrace

3bed+study 3.1 bath

Indoor: 3,135 SF Outdoor: 430 SF Total: 3,565 SF 430 SF Covered Terrace

3bed 3 bath

Indoor: 2,530 SF Outdoor: 525 SF Total: 3,055 SF

525 SF Uncovered Terrace

3 bed+study 3.1 bath

Indoor: 2,890 SF Outdoor: 415 SF Total: 3,305 SF

75 SF Covered Terrace 340 SF Uncovered Terrace

umns, shear walls or shafts) and in fact vary from the dimensions that would be determined by using the description and definition of the "Unit" set forth in the Declaration (which nerally only includes the interior airspace between the perimeter walls and excludes interior structural components, shear walls and shafts). For the calculation of the unit area