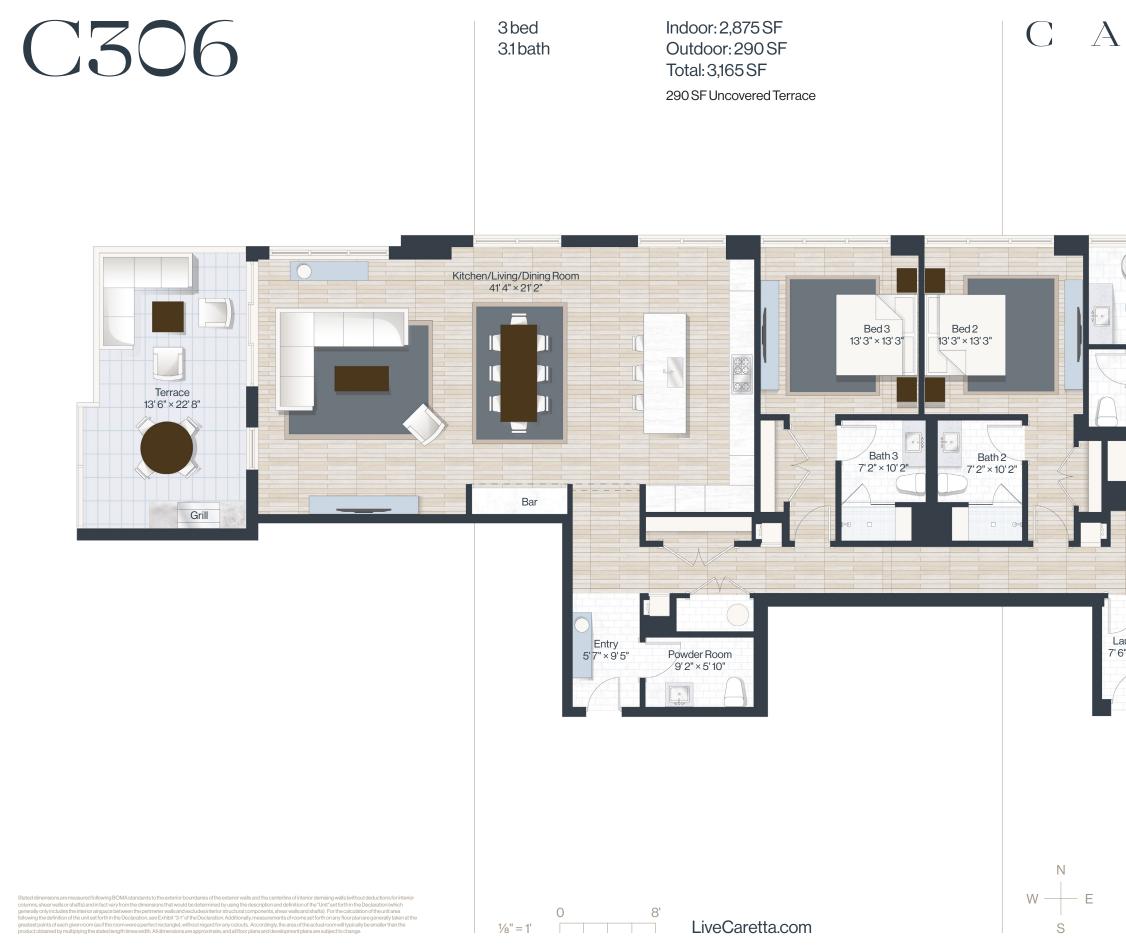

## B505

4 bed 5.1 bath

Indoor: 5,470 SF Outdoor: 2,210 SF Total: 7,680 SF 2,210 SF Uncovered Terrace

3bed+study 3.1 bath

Indoor: 3,135 SF Outdoor: 430 SF Total: 3,565 SF 430 SF Covered Terrace

3bed 3 bath

Indoor: 2,530 SF Outdoor: 525 SF Total: 3,055 SF

525 SF Uncovered Terrace

3 bed+study 3.1 bath

Indoor: 2,890 SF Outdoor: 415 SF Total: 3,305 SF

75 SF Covered Terrace 340 SF Uncovered Terrace

umns, shear walls or shafts) and in fact vary from the dimensions that would be determined by using the description and definition of the "Unit" set forth in the Declaration (which nerally only includes the interior airspace between the perimeter walls and excludes interior structural components, shear walls and shafts). For the calculation of the unit area