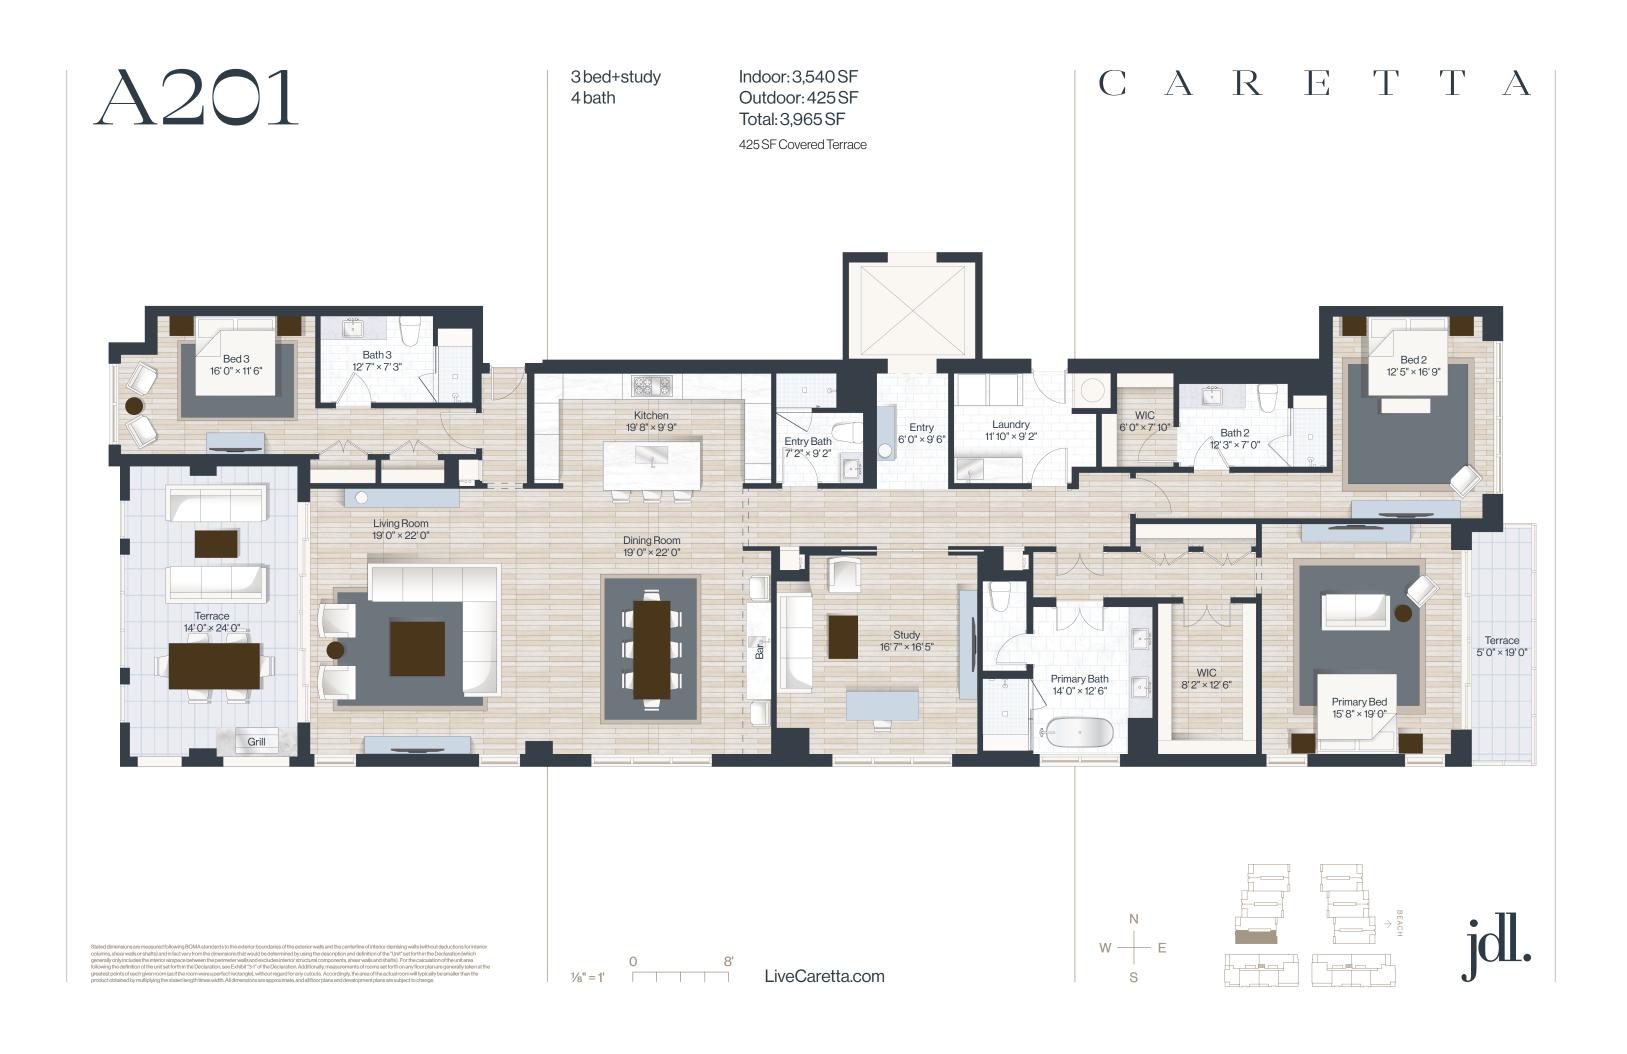

525 SF Uncovered Terrace

3 bed+study 3.1 bath

Indoor: 2,890 SF Outdoor: 415 SF Total: 3,305 SF

75 SF Covered Terrace 340 SF Uncovered Terrace

umns, shear walls or shafts) and in fact vary from the dimensions that would be determined by using the description and definition of the "Unit" set forth in the Declaration (which nerally only includes the interior airspace between the perimeter walls and excludes interior structural components, shear walls and shafts). For the calculation of the unit area