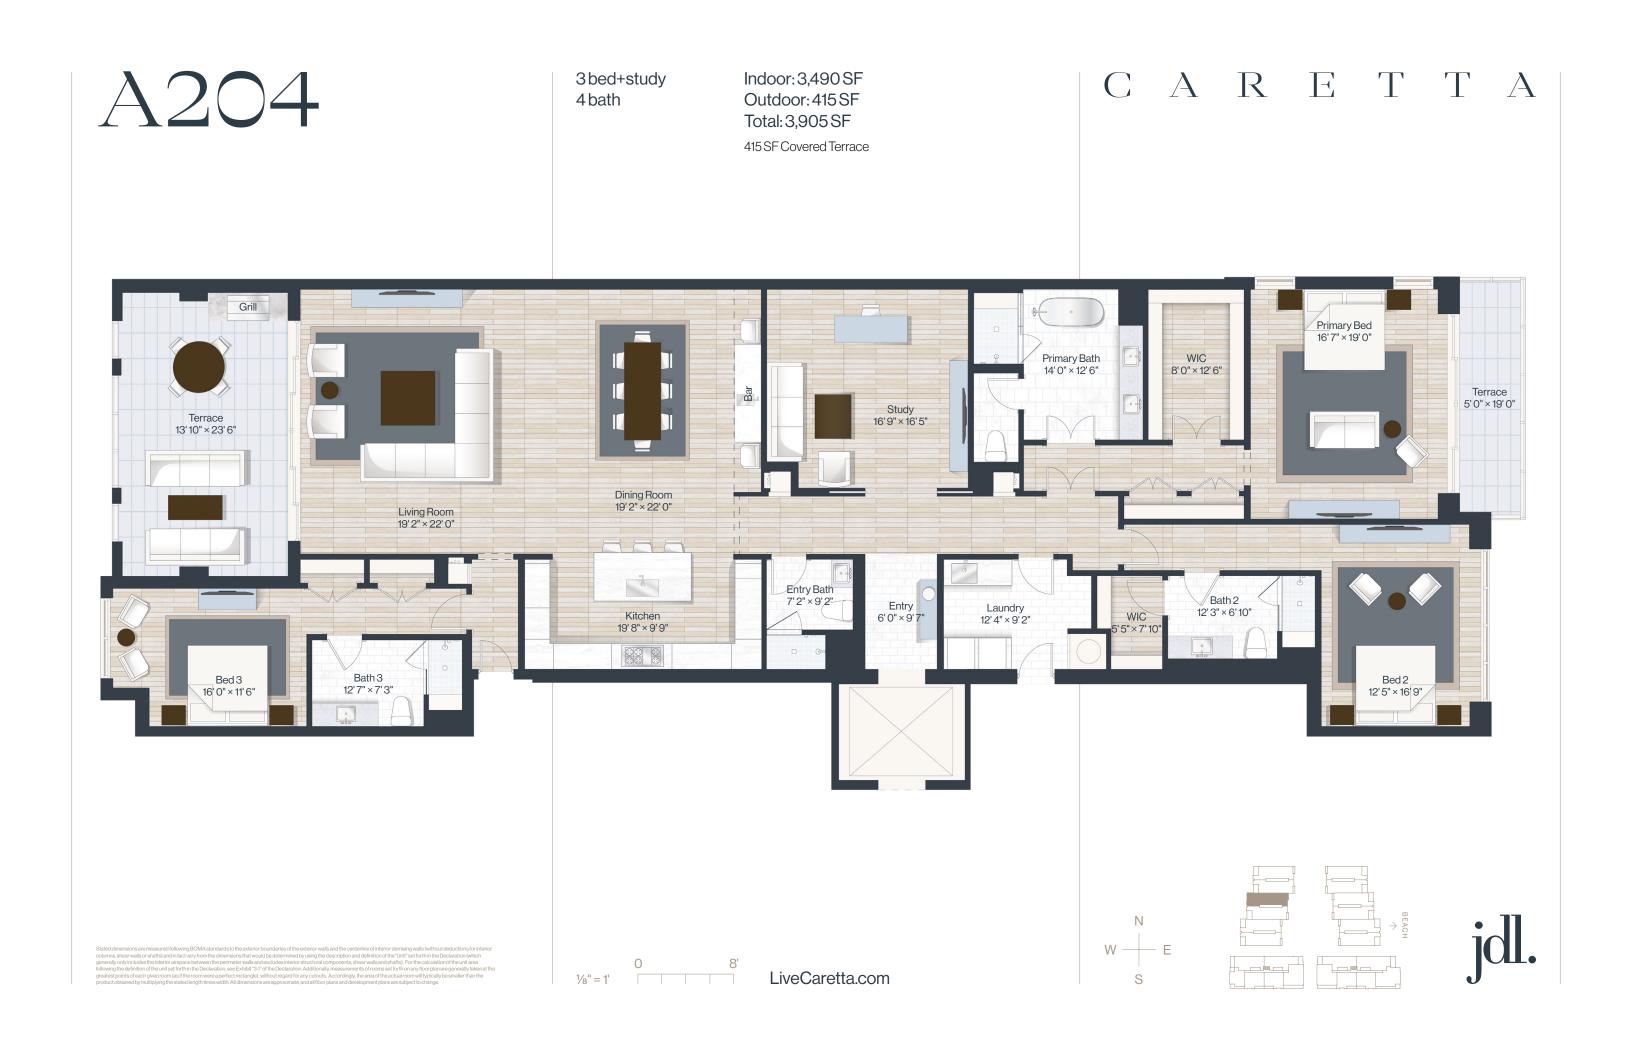

## B505

4 bed 5.1 bath

Indoor: 5,470 SF Outdoor: 2,210 SF Total: 7,680 SF 2,210 SF Uncovered Terrace

3bed+study 3.1 bath

Indoor: 3,135 SF Outdoor: 430 SF Total: 3,565 SF 430 SF Covered Terrace

3bed 3 bath

Indoor: 2,530 SF Outdoor: 525 SF Total: 3,055 SF