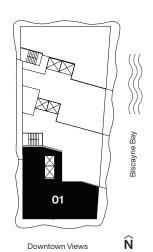

# Cielo Uno

Floors 48 through 51

3 Bedrooms 3.5 Bathrooms

AC Area 2,920 sf / 271 m<sup>2</sup>

**Outdoor Area** 879 sf / 82 m<sup>2</sup>

**Total Area** 3,799 sf / 353 m<sup>2</sup>

by **B&B**TALIA