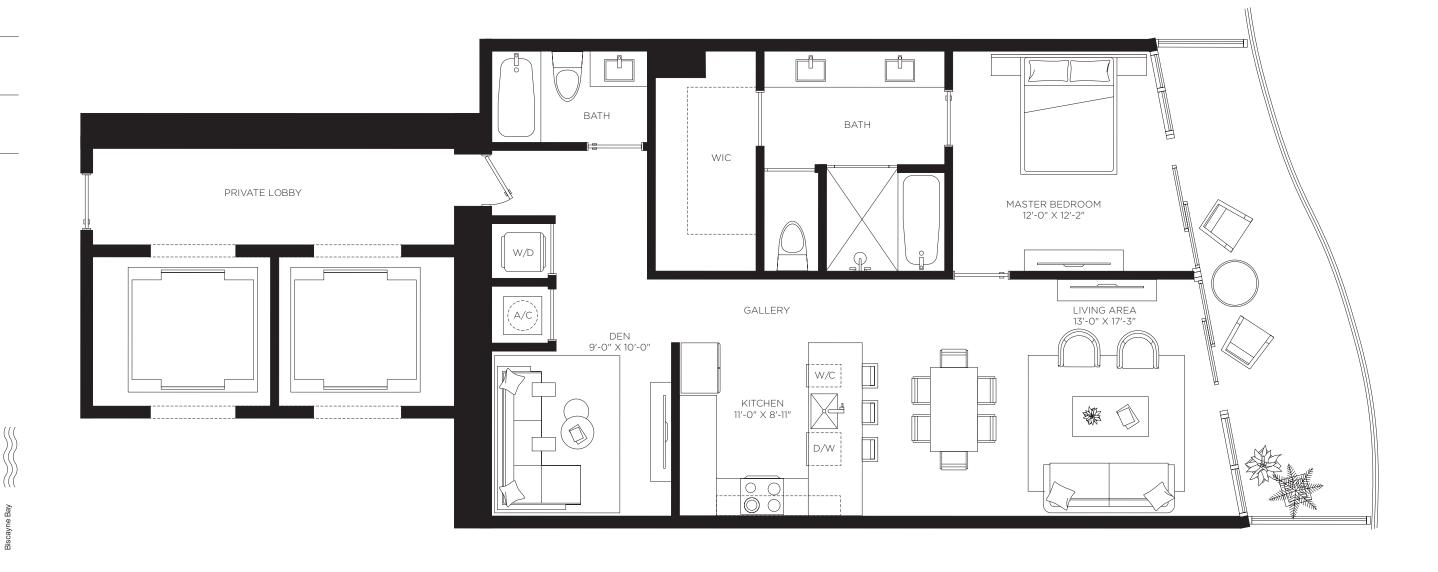

Floors 2 through 8

1 Bedrooms 2 Bathrooms Den

AC Area 1,060 sf / 98.5 m<sup>2</sup>

**Outdoor Area** 181 sf / 17 m<sup>2</sup>

**Total Area** 1,241 sf / 115 m<sup>2</sup>

by **B&B**TALIA

The Art of Italian Living Curated by Piero Lissoni