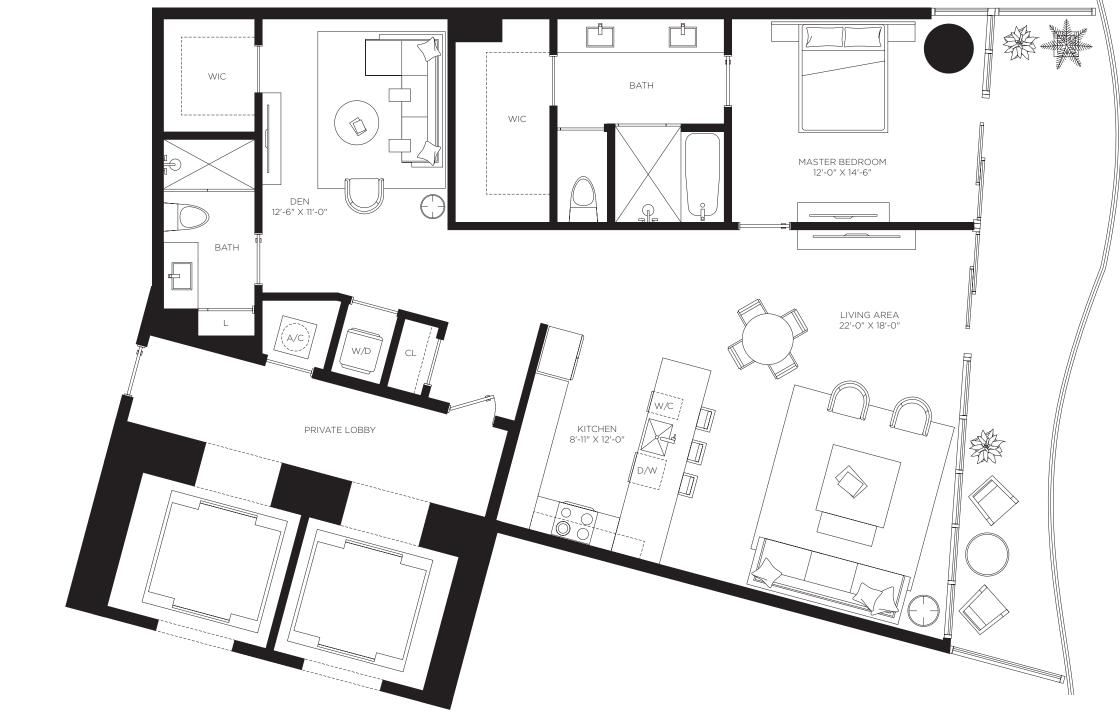

## Casa 06MOD2

Floors 2 through 9

1 Bedroom

AC Area

Den

1,595 sf / 148 m<sup>2</sup>

2 Bathrooms

Outdoor Area 290 sf / 27 m<sup>2</sup>

**Total Area** 1,885 sf / 175 m<sup>2</sup>

RESIDENCES

by **B&B**ITALIA

The Art of Italian Living Curated by Piero Lissoni

ORAL REPRESENTATIONS CANNOT BE RELIED UPON AS CORRECTLY STATING REPRESENTATIONS OF THE DEVELOPER. FOR CORRECT REPRESENTATIONS, MAKE REFERENCE TO THE DOCUMENTS REQUIRED BY SECTION 718.503, FLORIDA STATUTES, TO BE FURNISHED BY A DEVELOPER TO A BUYER OR LESSEE. 1400 Biscayne Condominium is developed by PRH 1400 BISCAYNE 1, LLC