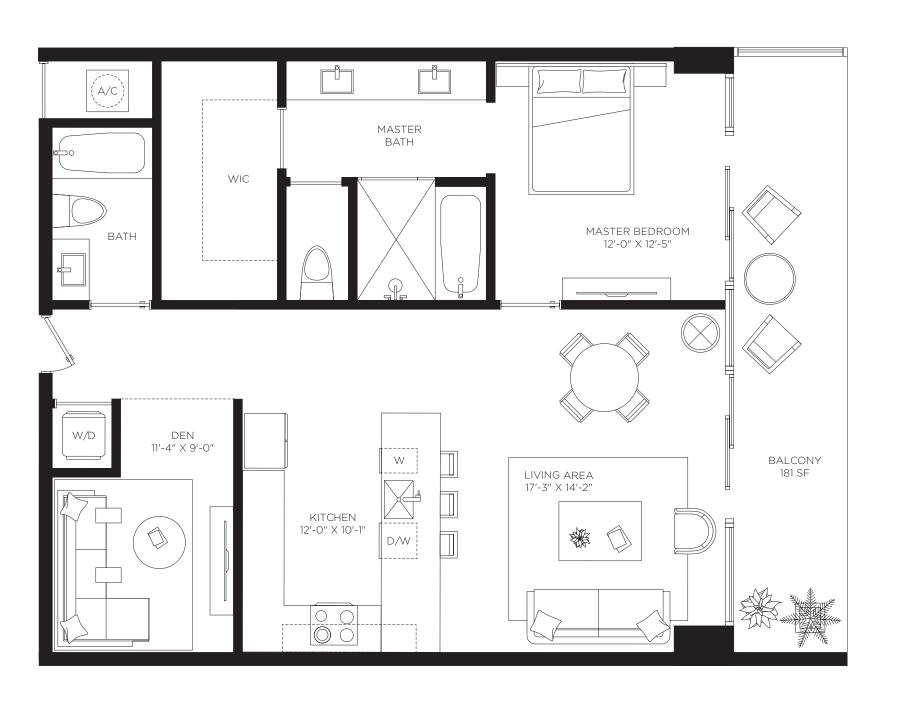

Floors 2 through 8

1 Bedrooms 2 Bathrooms Den

AC Area 1,060 sf / 98.5 m<sup>2</sup>

**Outdoor Area** 181 sf / 17 m<sup>2</sup>

**Total Area** 1,241 sf / 115 m<sup>2</sup>

by **B&B**TALIA

The Art of Italian Living Curated by Piero Lissoni