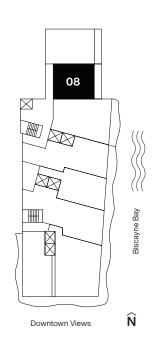

Floors 2 through 8

1 Bedrooms 2 Bathrooms Den

AC Area 1,060 sf / 98.5 m<sup>2</sup>

**Outdoor Area** 181 sf / 17 m<sup>2</sup>

**Total Area** 1,241 sf / 115 m<sup>2</sup>

by **B&B**TALIA

The Art of Italian Living Curated by Piero Lissoni