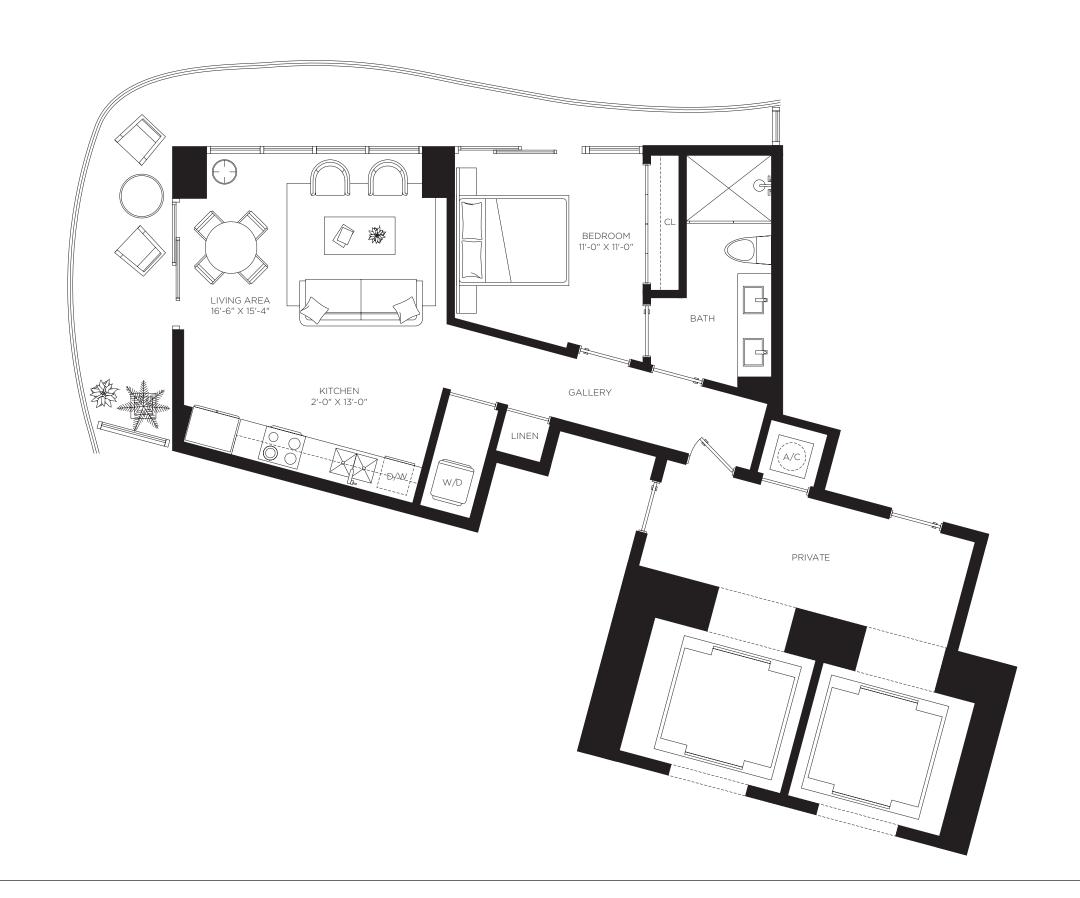

Floors 2 through 46

Casa Bella

**RESIDENCES** 

by **B&B**TALIA

The Art of Italian Living Curated by Piero Lissoni

1 Bedroom 2 Bathrooms Den

AC Area 1,216 sf / 113 m<sup>2</sup>

**Outdoor Area** 192 sf / 18 m<sup>2</sup>

Total Area 1,408 sf / 131 m<sup>2</sup>

Downtown Views

ORAL REPRESENTATIONS CANNOT BE RELIED UPON AS CORRECTLY STATING REPRESENTATIONS OF THE DEVELOPER. FOR CORRECT REPRESENTATIONS, MAKE REFERENCE TO THE DOCUMENTS REQUIRED BY SECTION 718.503, FLORIDA STATUTES, TO BE FURNISHED BY A DEVELOPER TO A BUYER OR LESSEE. 1400 Biscayne Condominium is developed by PRH 1400 BISCAYNE 1, LLC