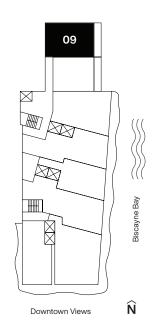

Floors 2 through 8

Casa Bella **RESIDENCES** 

by **B&B**TALIA

The Art of Italian Living Curated by Piero Lissoni

1 Bedrooms 2 Bathrooms Den

AC Area 1,190 sf / 111 m<sup>2</sup>

**Outdoor Area** 172 sf / 16 m<sup>2</sup>

Total Area 1,362 sf / 127 m<sup>2</sup>