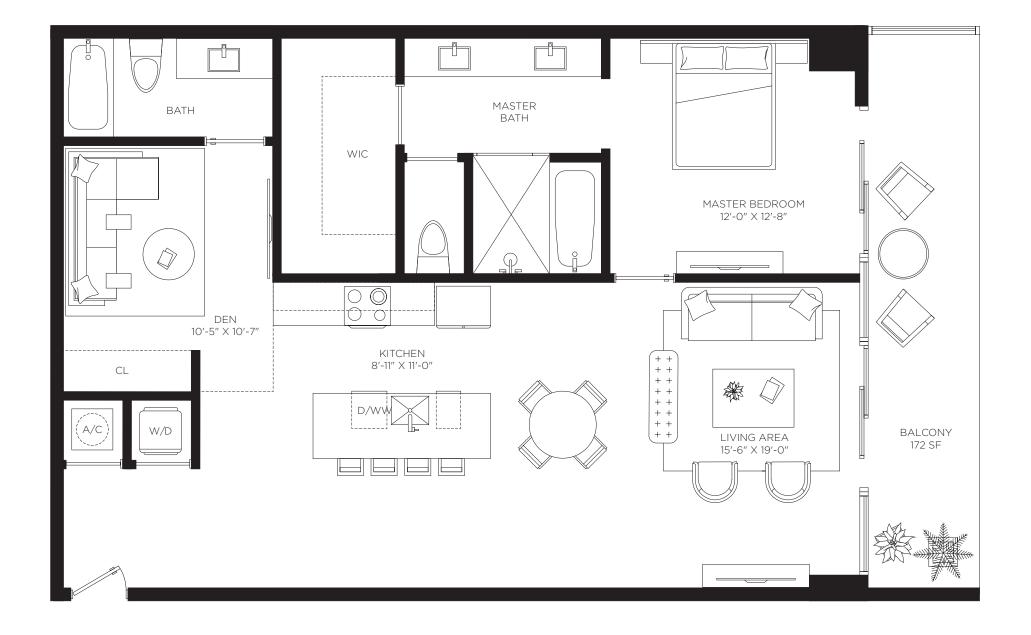

Floors 2 through 8

Casa Bella **RESIDENCES** 

by **B&B**TALIA

The Art of Italian Living Curated by Piero Lissoni

1 Bedrooms 2 Bathrooms Den

AC Area 1,190 sf / 111 m<sup>2</sup>

**Outdoor Area** 172 sf / 16 m<sup>2</sup>

Total Area 1,362 sf / 127 m<sup>2</sup>