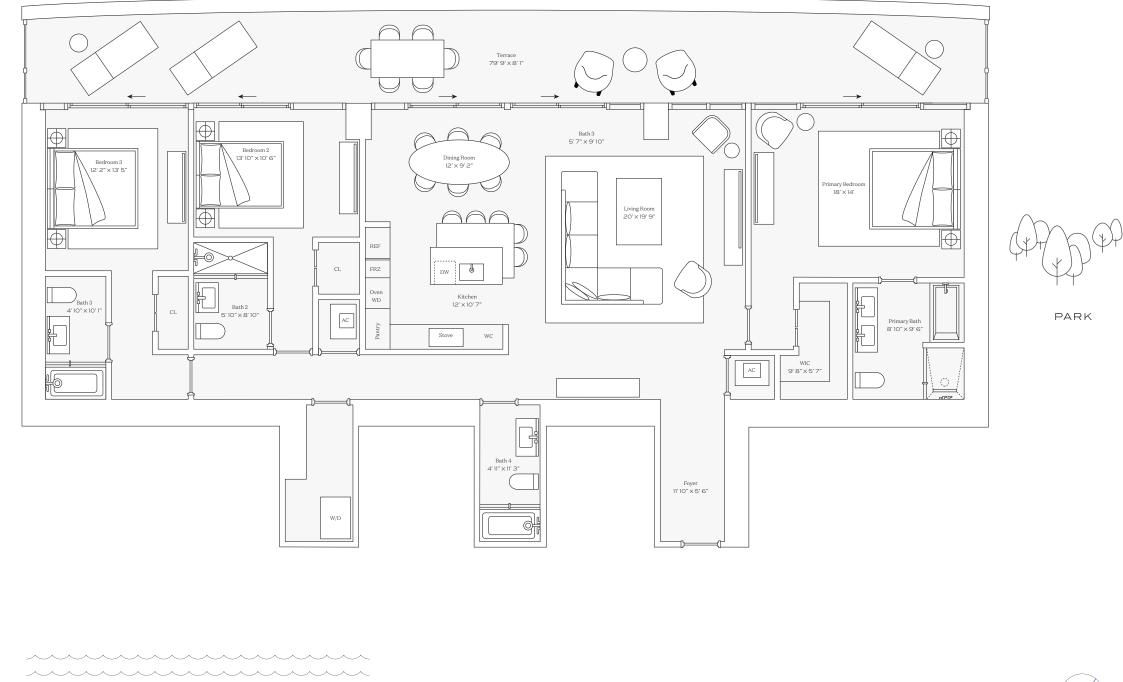

### Residence Ol ALT Floors 12-24

INTERIOR: 2,178 SQ. FT. 202 SQ. M. BALCONY: 908 SQ. FT. 94 SQ. M. TOTAL: 3,086 SQ. FT. 286 SQ. M.

> 3 BEDROOMS 3 BATHROOMS POWDER ROOM PRIVATE TERRACE

### Residence Ol

INTERIOR: 2,178 SQ. FT. 202 SQ. M. BALCONY: 908 SQ. FT. 84 SQ. M. TOTAL: 3,086 SQ. FT. 286 SQ. M.

> 3 BEDROOMS 3 BATHROOMS POWDER ROOM PRIVATE TERRACE