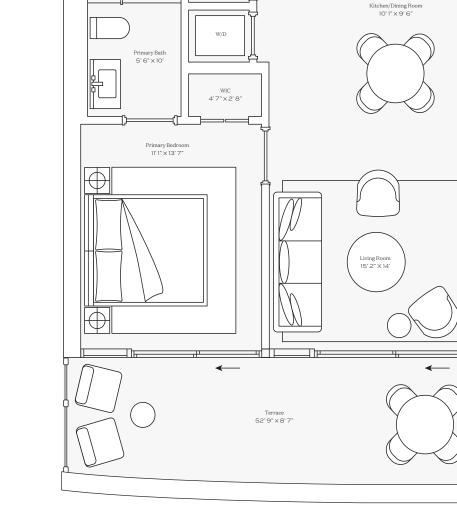

### Residence Ol ALT Floors 12-24

INTERIOR: 2,178 SQ. FT. 202 SQ. M. BALCONY: 908 SQ. FT. 94 SQ. M. TOTAL: 3,086 SQ. FT. 286 SQ. M.

> 3 BEDROOMS 3 BATHROOMS POWDER ROOM PRIVATE TERRACE

### Residence Ol

INTERIOR: 2,178 SQ. FT. 202 SQ. M. BALCONY: 908 SQ. FT. 84 SQ. M. TOTAL: 3,086 SQ. FT. 286 SQ. M.

> 3 BEDROOMS 3 BATHROOMS POWDER ROOM PRIVATE TERRACE