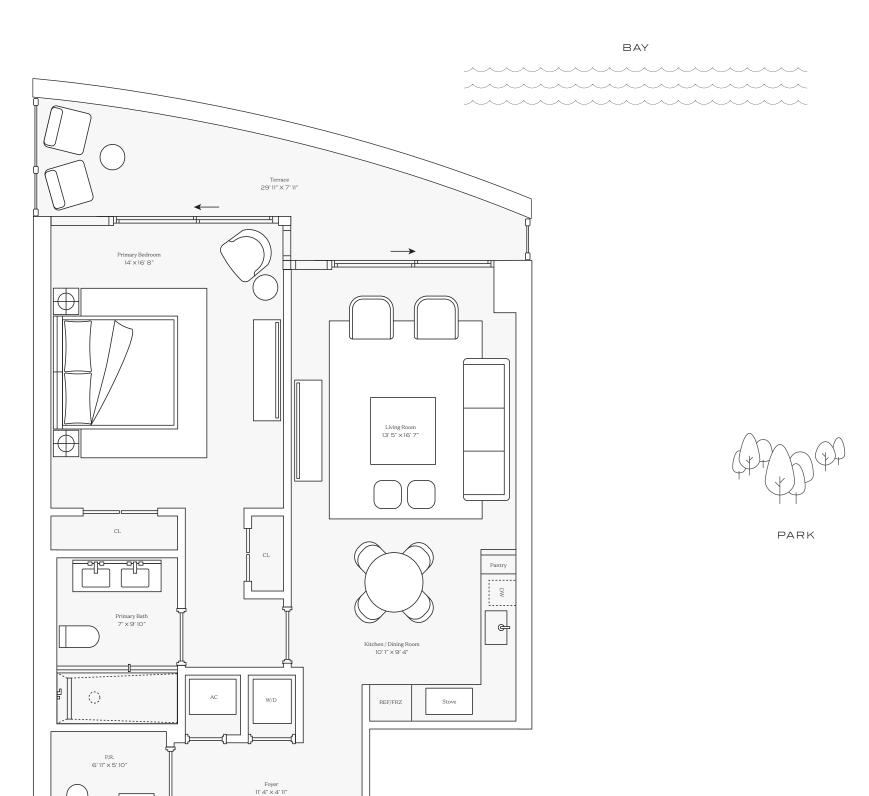

### Residence 05

INTERIOR: 1,516 SQ FT. 140 SQ. M. BALCONY: 818 SQ. FT. 76 SQ. M. TOTAL: 2,334 SQ. FT. 216 SQ. M.

> 2 BEDROOMS 2 BATHROOMS POWDER ROOM PRIVATE TERRACE

#### 305-520-7974 | FIVEPARK.COM

This condominium is being developed by TCH 500 Alton, LLC, a Florida limited liability company ("Developer"), which has a limited right to use the trademarked names and logos of Terra. Any and all statements, disclosures and/or tes affiliates) with respect to any and all statements, disclosures and/or tes affiliates) with respect to any and all statements, disclosures and/or representations shall be deemed made by Developer and not by Terra and you agree to look solely to Developer (and not to Terra and/or its affiliates) with respect to any and all matters relating to the marketing and/or development of the Condominium and with respect to the sales of units in the Condominium. Oral representations, make reference to this brochure and to the documents required by section 718.503, Florida statutes, to be furnished by a developer to a buyer or lessee. These materials are not intended to be an offer to sell, or solicitation to buy a unit in the condominium. Such an offering shall only be made pursuant to the prospectus or in the applicable purchase agreement. In no event shall any solicitation, offer or sale of a unit in the condominium be made in, or to residents of, any state or country in which such activity would be unlawful. The project graphics, renderings and text provided herein are copyrighted works owned by the Developer. All rights reserved. Unauthorized reproduction, display or other dissemination of such materials is strictly prohibited and constitutes copyright infringement. No real estate broker is authorized to make any representations or other statements regarding the projects, and no agreements with, deposits paid to or other arrangements made with any real estate broker are or shall be binding on the Developer.