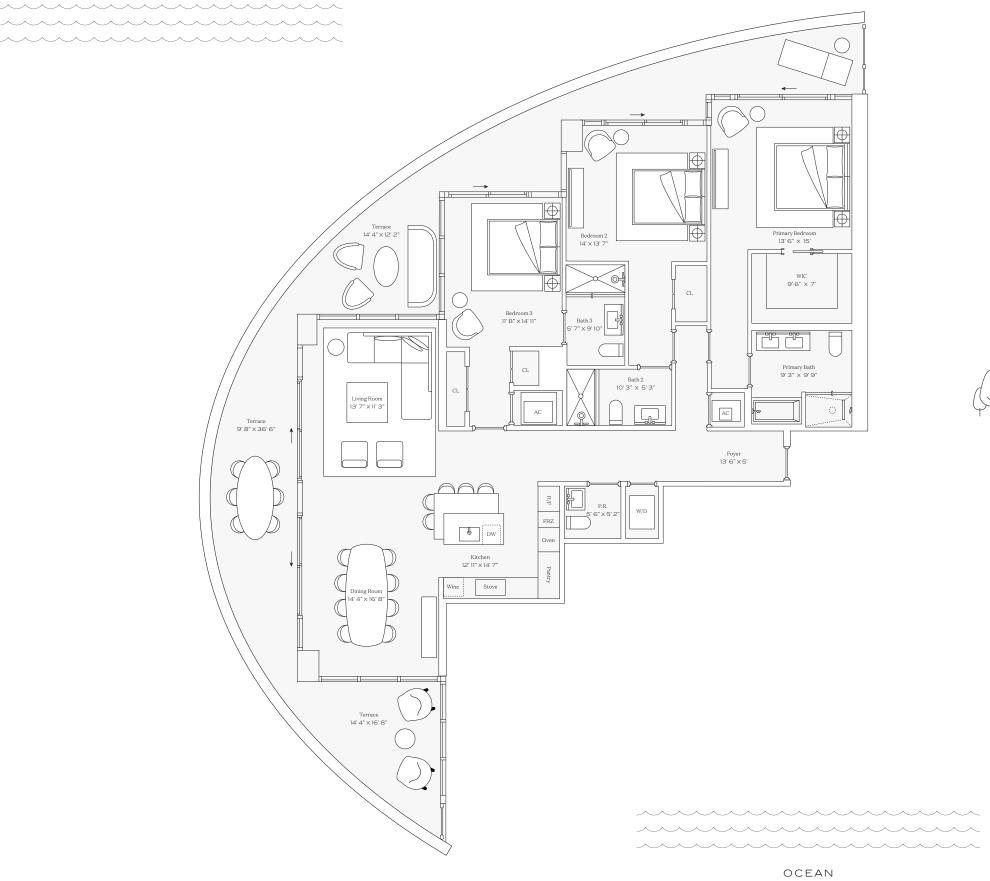

### Residence 03

INTERIOR: 2,335 SQ. FT. 217 SQ. M. BALCONY: 679 SQ. FT. 63 SQ. M. TOTAL: 3,014 SQ. FT. 280 SQ. M.

> 3 BEDROOMS 4 BATHROOMS PRIVATE TERRACE

305-520-7974 | FIVEPARK.COM

OCEAN

This condominium is being developed by TCH 500 Alton, LLC, a Florida limited liability company ("Developer"), which has a limited right to use the trademarked names and logos of Terra. Any and all statements, disclosures and/or tey few and/or developer and not by Terra and you agree to look solely to Developer (and not to Terra and/or its affiliates) with respect to any and all statements, disclosures and/or representations shall be deemed made by Developer and not by Terra and you agree to look solely to Developer (and not to Terra and/or its affiliates) with respect to any and all matters relating to the marketing and/or development of the Condominium and with respect to the sales of units in the Condominium. Oral representations cannot be relied upon as correctly stating the representations, make reference to this brochure and to the documents required by section 718.503, Florida statutes, to be furnished by a developer to a buyer or lessee. These materials are not intended to be an offer to sell, or solicitation to buy a unit in the condominium. Such an offering circular) for the condominium and no statements should be relied upon unless made in the prospectus or in the applicable purchase agreement. In no event shall any solicitation, offer or sale of a unit in the condominium be made in, or to residents of, any state or country in which such activity would be unlawful. The project graphics, renderings and text provided herein are copyright infringement. No real estate broker is authorized to make any representations or other dissemination of such materials is strictly prohibited and constitutes copyright infringement. No real estate broker are or shall be binding on the Developer.