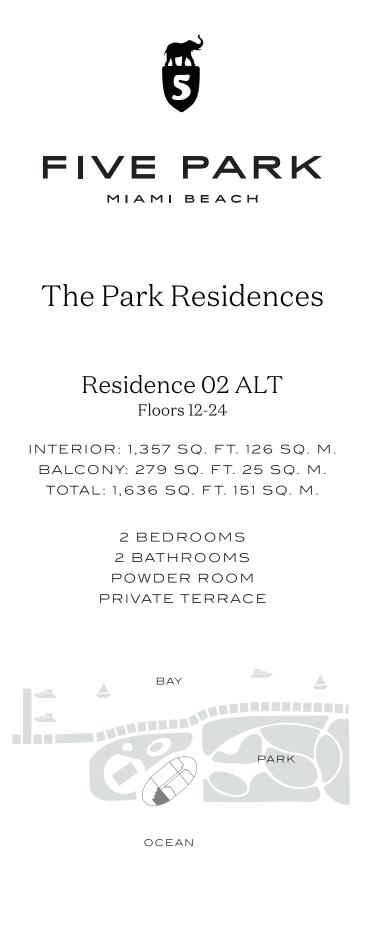

# The Park Residences

### Residence 02

INTERIOR: 1,357 SQ. FT. 126 SQ. M. BALCONY: 279 SQ. FT. 25 SQ. M. TOTAL: 1,636 SQ. FT. 151 SQ. M.

> 2 BEDROOMS 2 BATHROOMS POWDER ROOM PRIVATE TERRACE

\_\_\_\_\_

#### 305-520-7974 | FIVEPARK.COM

OCEAN

This condominium is being developed by TCH 500 Alton, LLC, a Florida limited liability company ("Developer"), which has a limited right to use the trademarked names and logos of Terra. Any and all statements, disclosures and/or tey few and/or developer and not by Terra and you agree to look solely to Developer (and not to Terra and/or its affiliates) with respect to any and all statements, disclosures and/or representations shall be deemed made by Developer and not by Terra and you agree to look solely to Developer (and not to Terra and/or its affiliates) with respect to any and all matters relating to the marketing and/or development of the Condominium and with respect to the sales of units in the Condominium. Oral representations cannot be relied upon as correctly stating the representations, make reference to this brochure and to the documents required by section 718.503, Florida statutes, to be furnished by a developer to a buyer or lessee. These materials are not intended to be an offer to sell, or solicitation to buy a unit in the condominium. Such an offering circular) for the condominium and no statements should be relied upon unless made in the prospectus or in the applicable purchase agreement. In no event shall any solicitation, offer or sale of a unit in the condominium be made in, or to residents of, any state or country in which such activity would be unlawful. The project graphics, renderings and text provided herein are copyright infringement. No real estate broker is authorized to make any representations or other dissemination of such materials is strictly prohibited and constitutes copyright infringement. No real estate broker are or shall be binding on the Developer.