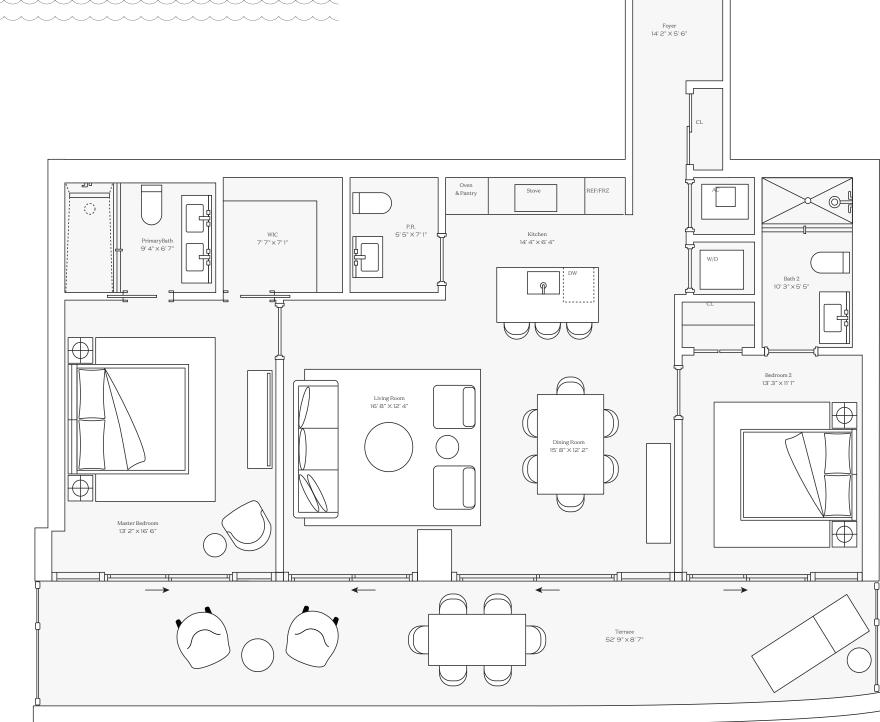

### Residence Ol ALT Floors 12-24

INTERIOR: 2,178 SQ. FT. 202 SQ. M. BALCONY: 908 SQ. FT. 94 SQ. M. TOTAL: 3,086 SQ. FT. 286 SQ. M.

> 3 BEDROOMS 3 BATHROOMS POWDER ROOM PRIVATE TERRACE

PARK

The Park Residences

Floorplate Levels 12-24

This condominium is being developed by TCH 500 Alton, LLC, a Florida limited liability company ("Developer"), which has a limited right to use the trademarked names and logos of Terra. Any and all statements, disclosures and/or tey fewerand not by Terra and you agree to look solely to Developer (and not to Terra and/or its affiliates) with respect to any and all statements, disclosures and/or representations shall be deemed made by Developer and not by Terra and you agree to look solely to Developer (and not to Terra and/or its affiliates) with respect to any and all matters relating to the marketing and/or development of the Condominium and with respect to the sales of units in the Condominium. Oral representations of the developer. For correct representations, make reference to this brochure and to the documents required by section 718.503, Florida statutes, to be furnished by a developer to a buyer or lessee. These materials are not intended to be an offer to sell, or solicitation to buy a unit in the condominium. Such an offering circular) for the condominium and no statements should be relied upon unless made in the prospectus or in the applicable purchase agreement. In no event shall any solicitation, offer or sale of a unit in the condominium and no statements events and on statements are copyright infringement. No real estate broker is authorized to make any representations or other dissemination of such materials is strictly prohibited and constitutes copyright infringement. No real estate broker is authorized to make any representations or other statements regarding the projects, and no agreements with, deposits paid to or other arrangements with deposits paid to or other are or shall be binding on the Developer.