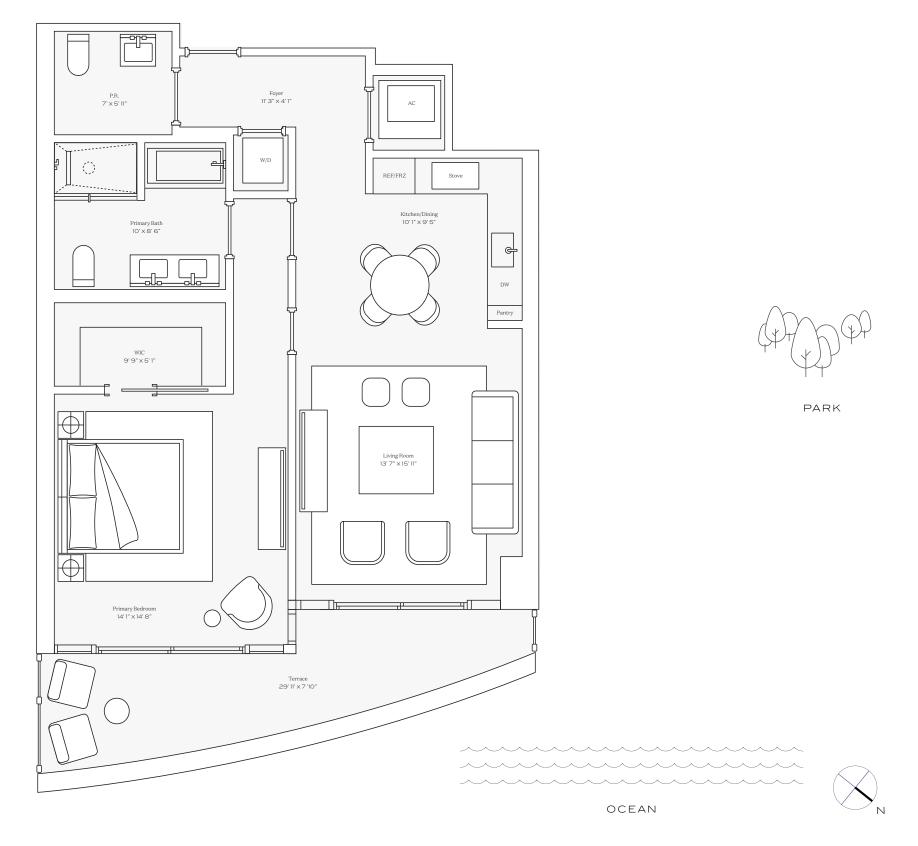

### Residence 05

INTERIOR: 1,516 SQ FT. 140 SQ. M. BALCONY: 818 SQ. FT. 76 SQ. M. TOTAL: 2,334 SQ. FT. 216 SQ. M.

> 2 BEDROOMS 2 BATHROOMS POWDER ROOM PRIVATE TERRACE