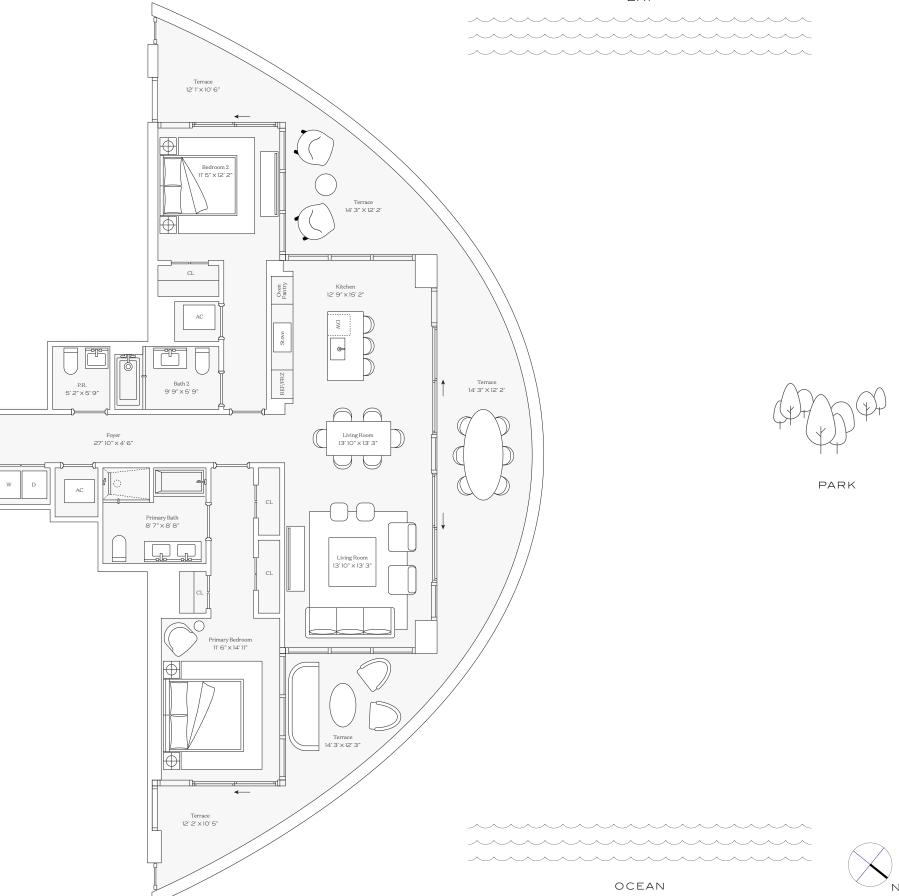

### Residence Ol ALT Floors 12-24

INTERIOR: 2,178 SQ. FT. 202 SQ. M. BALCONY: 908 SQ. FT. 94 SQ. M. TOTAL: 3,086 SQ. FT. 286 SQ. M.

> 3 BEDROOMS 3 BATHROOMS POWDER ROOM PRIVATE TERRACE

### Residence Ol

INTERIOR: 2,178 SQ. FT. 202 SQ. M. BALCONY: 908 SQ. FT. 84 SQ. M. TOTAL: 3,086 SQ. FT. 286 SQ. M.

> 3 BEDROOMS 3 BATHROOMS POWDER ROOM PRIVATE TERRACE