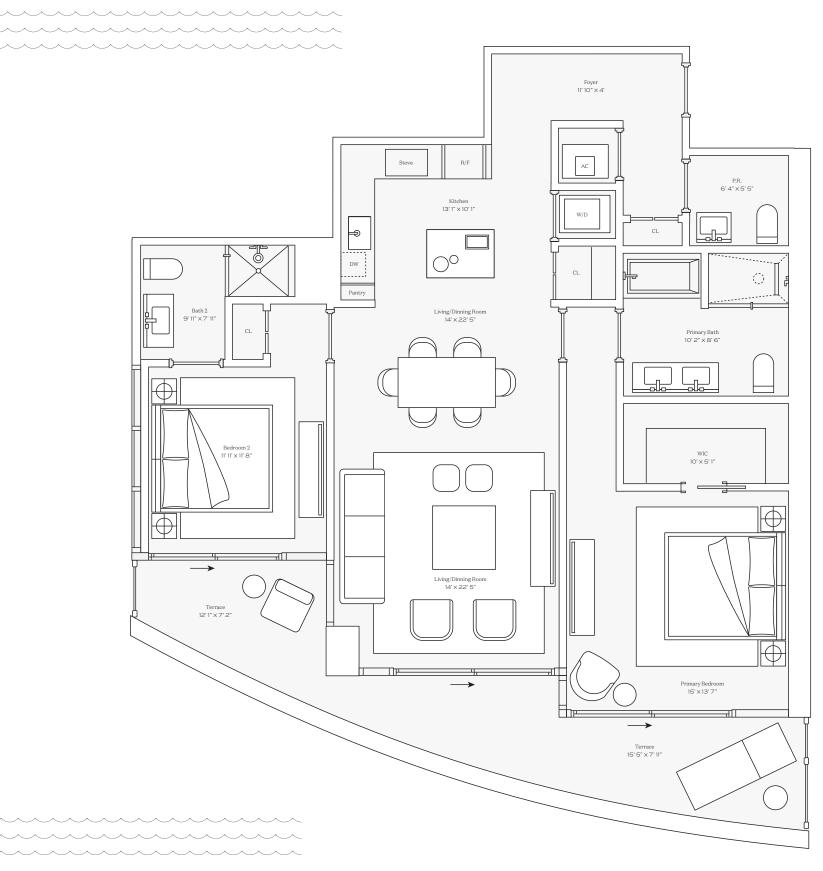

# The Park Residences

### Residence 02

INTERIOR: 1,357 SQ. FT. 126 SQ. M. BALCONY: 279 SQ. FT. 25 SQ. M. TOTAL: 1,636 SQ. FT. 151 SQ. M.

> 2 BEDROOMS 2 BATHROOMS POWDER ROOM PRIVATE TERRACE

\_\_\_\_\_

#### 305-520-7974 | FIVEPARK.COM

OCEAN

This condominium is being developed by TCH 500 Alton, LLC, a Florida limited liability company ("Developer"), which has a limited right to use the trademarked names and logos of Terra. Any and all statements, disclosures and/or tey few and/or developer and not by Terra and you agree to look solely to Developer (and not to Terra and/or its affiliates) with respect to any and all statements, disclosures and/or representations shall be deemed made by Developer and not by Terra and you agree to look solely to Developer (and not to Terra and/or its affiliates) with respect to any and all matters relating to the marketing and/or development of the Condominium and with respect to the sales of units in the Condominium. Oral representations cannot be relied upon as correctly stating the representations, make reference to this brochure and to the documents required by section 718.503, Florida statutes, to be furnished by a developer to a buyer or lessee. These materials are not intended to be an offer to sell, or solicitation to buy a unit in the condominium. Such an offering circular) for the condominium and no statements should be relied upon unless made in the prospectus or in the applicable purchase agreement. In no event shall any solicitation, offer or sale of a unit in the condominium be made in, or to residents of, any state or country in which such activity would be unlawful. The project graphics, renderings and text provided herein are copyright infringement. No real estate broker is authorized to make any representations or other dissemination of such materials is strictly prohibited and constitutes copyright infringement. No real estate broker are or shall be binding on the Developer.