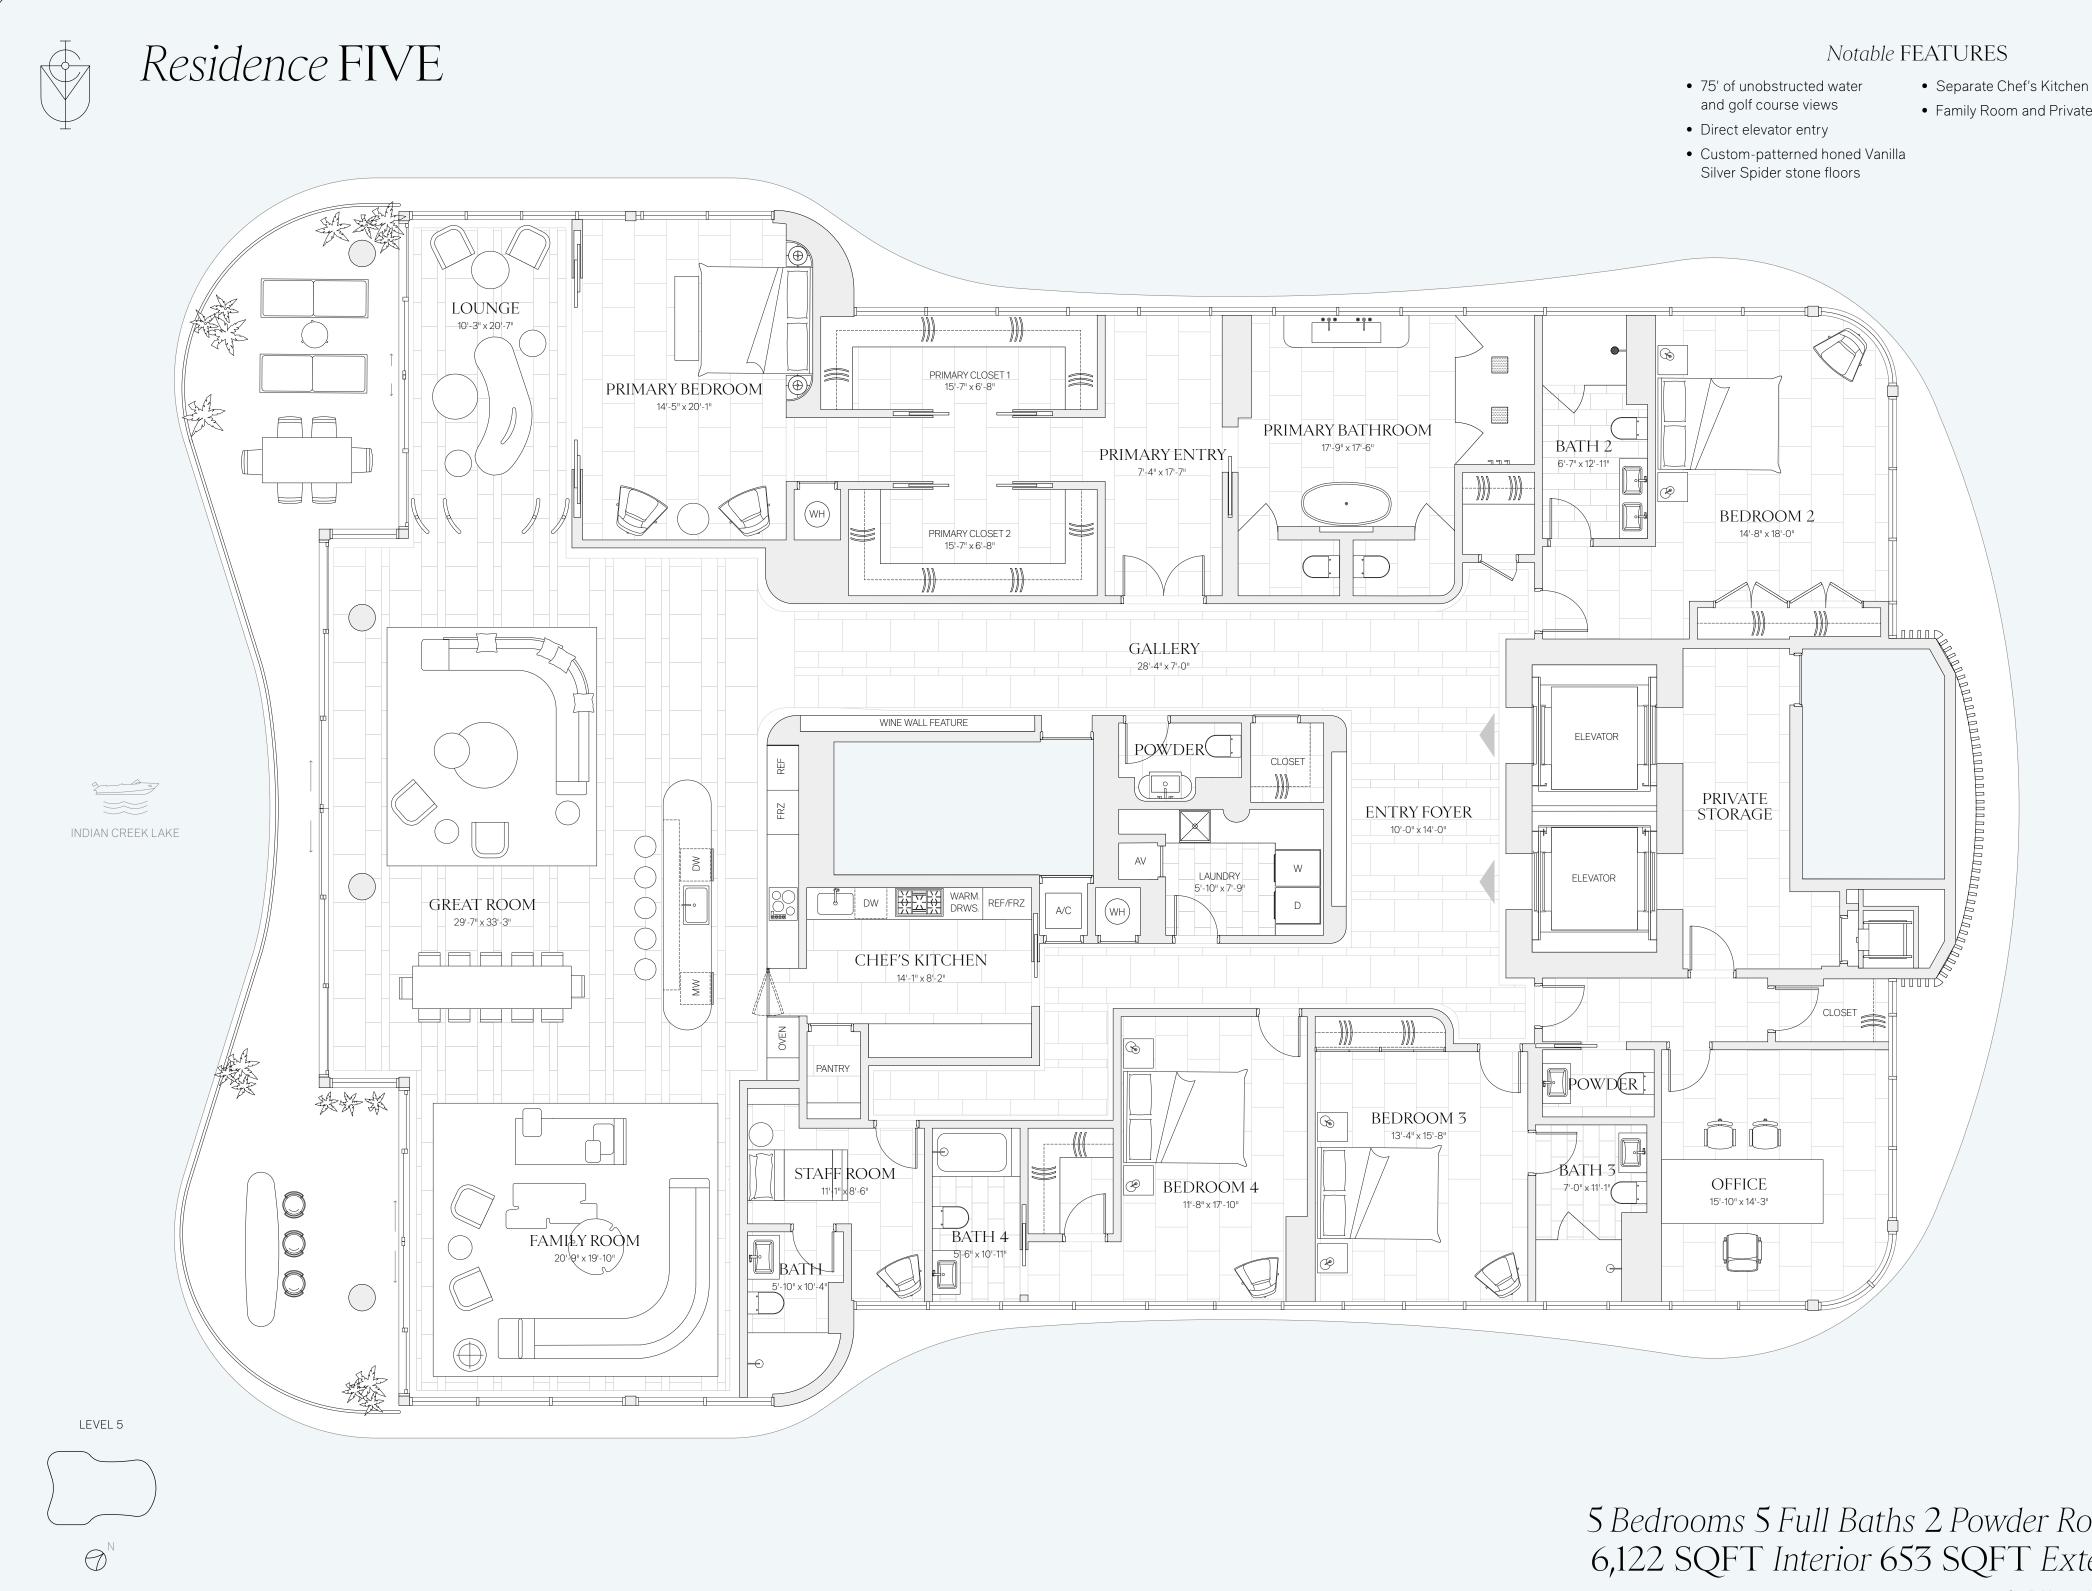

See disclaimers on the reverse side

- Family Room and Private Office

5 Bedrooms 5 Full Baths 2 Powder Rooms 6,122 SQFT Interior 653 SQFT Exterior

See disclaimers on the reverse side