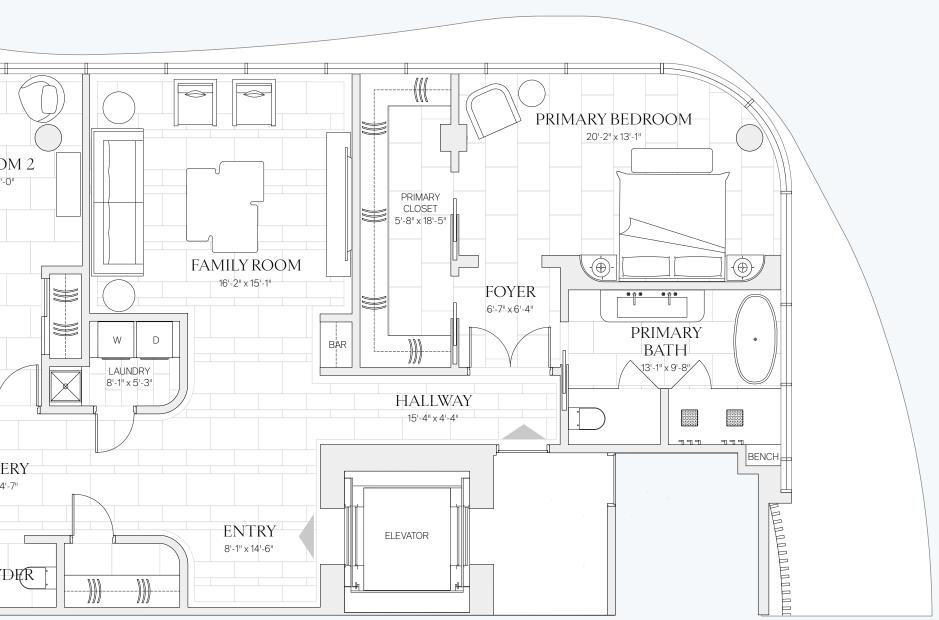

 $\bigcirc$ 

- Custom-patterned honed Vanilla Silver Spider stone floors
- Separate Family/Media Room

3 Bedrooms 3 Full Baths 1 Powder Room 3,283 SQFT Interior 231 SQFT Exterior

| FO                | JR West |                                                      |
|-------------------|---------|------------------------------------------------------|
| INDIAN CREEK LAKE |         | DROO<br>3'-5" × 12'-0<br>4"<br>5ALLE<br>7'-7" × 34'- |
| LEVEL 4           |         |                                                      |

## Notable FEATURES

- 35' of unobstructed water and golf course views
- Silver Spider stone floors

  Separate Family/Media Room

• Custom-patterned honed Vanilla

Direct elevator entry
 Sep

3 Bedrooms 3 Full Baths 1 Powder Room 3,286 SQFT Interior 231 SQFT Exterior