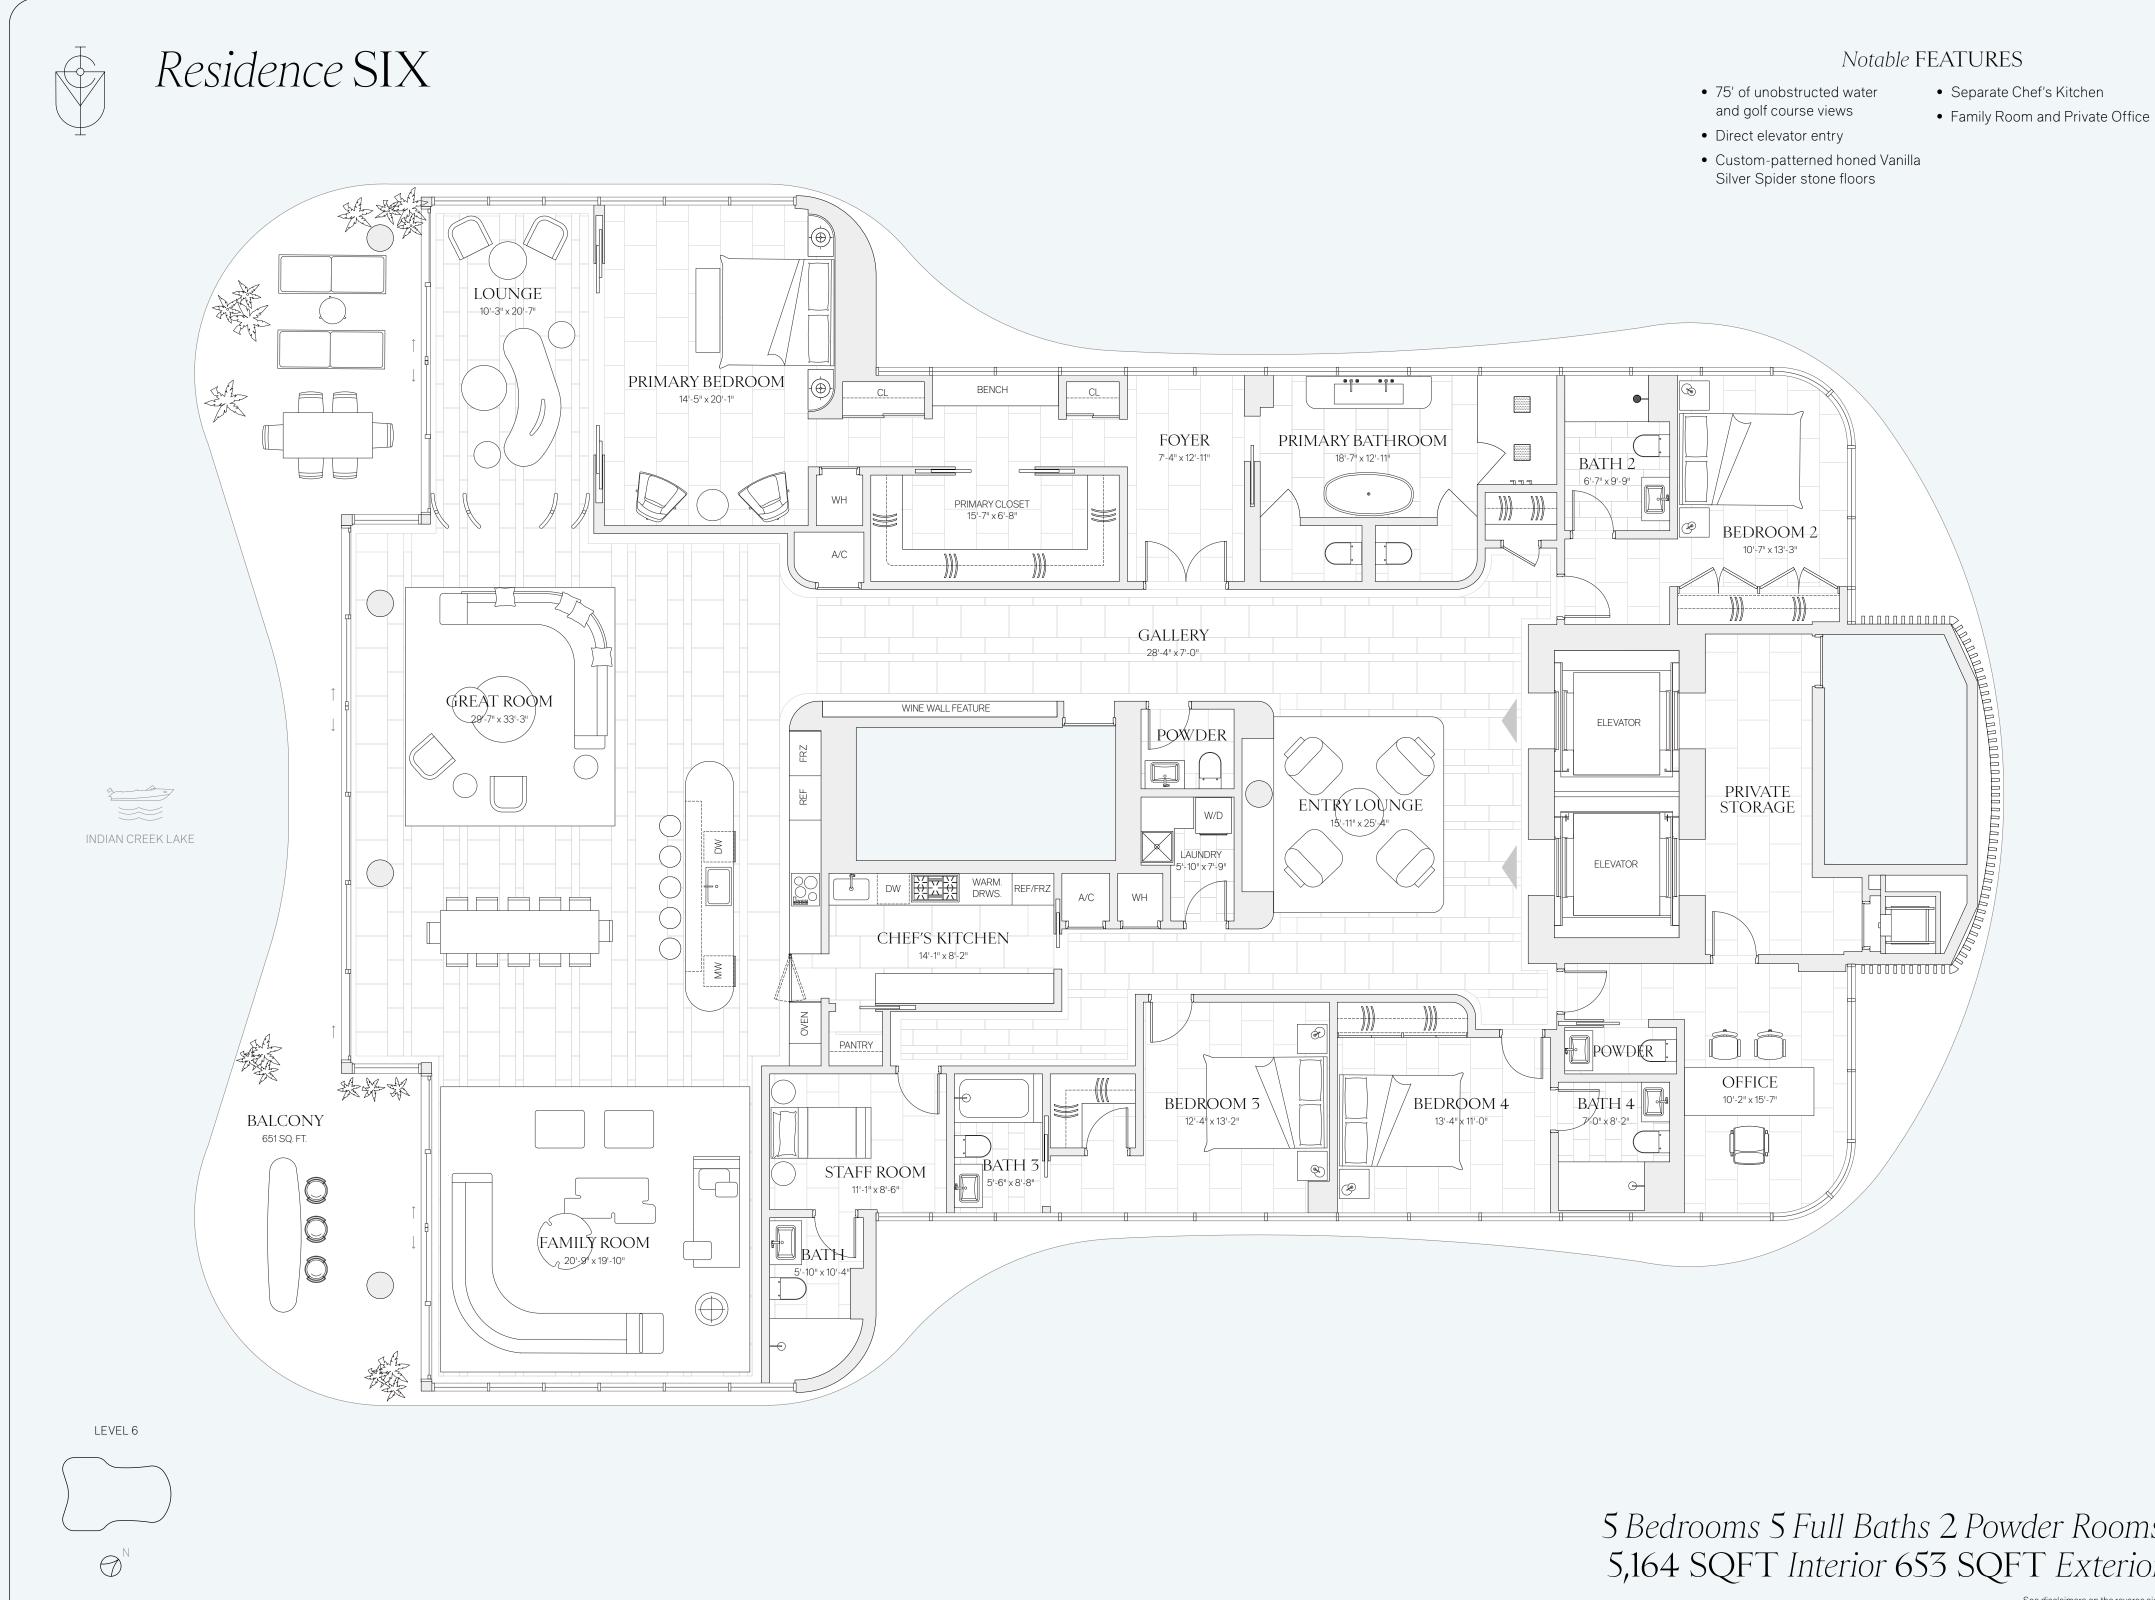

## Notable FEATURES

5 Bedrooms 5 Full Baths 2 Powder Rooms 5,164 SQFT Interior 653 SQFT Exterior

See disclaimers on the reverse side