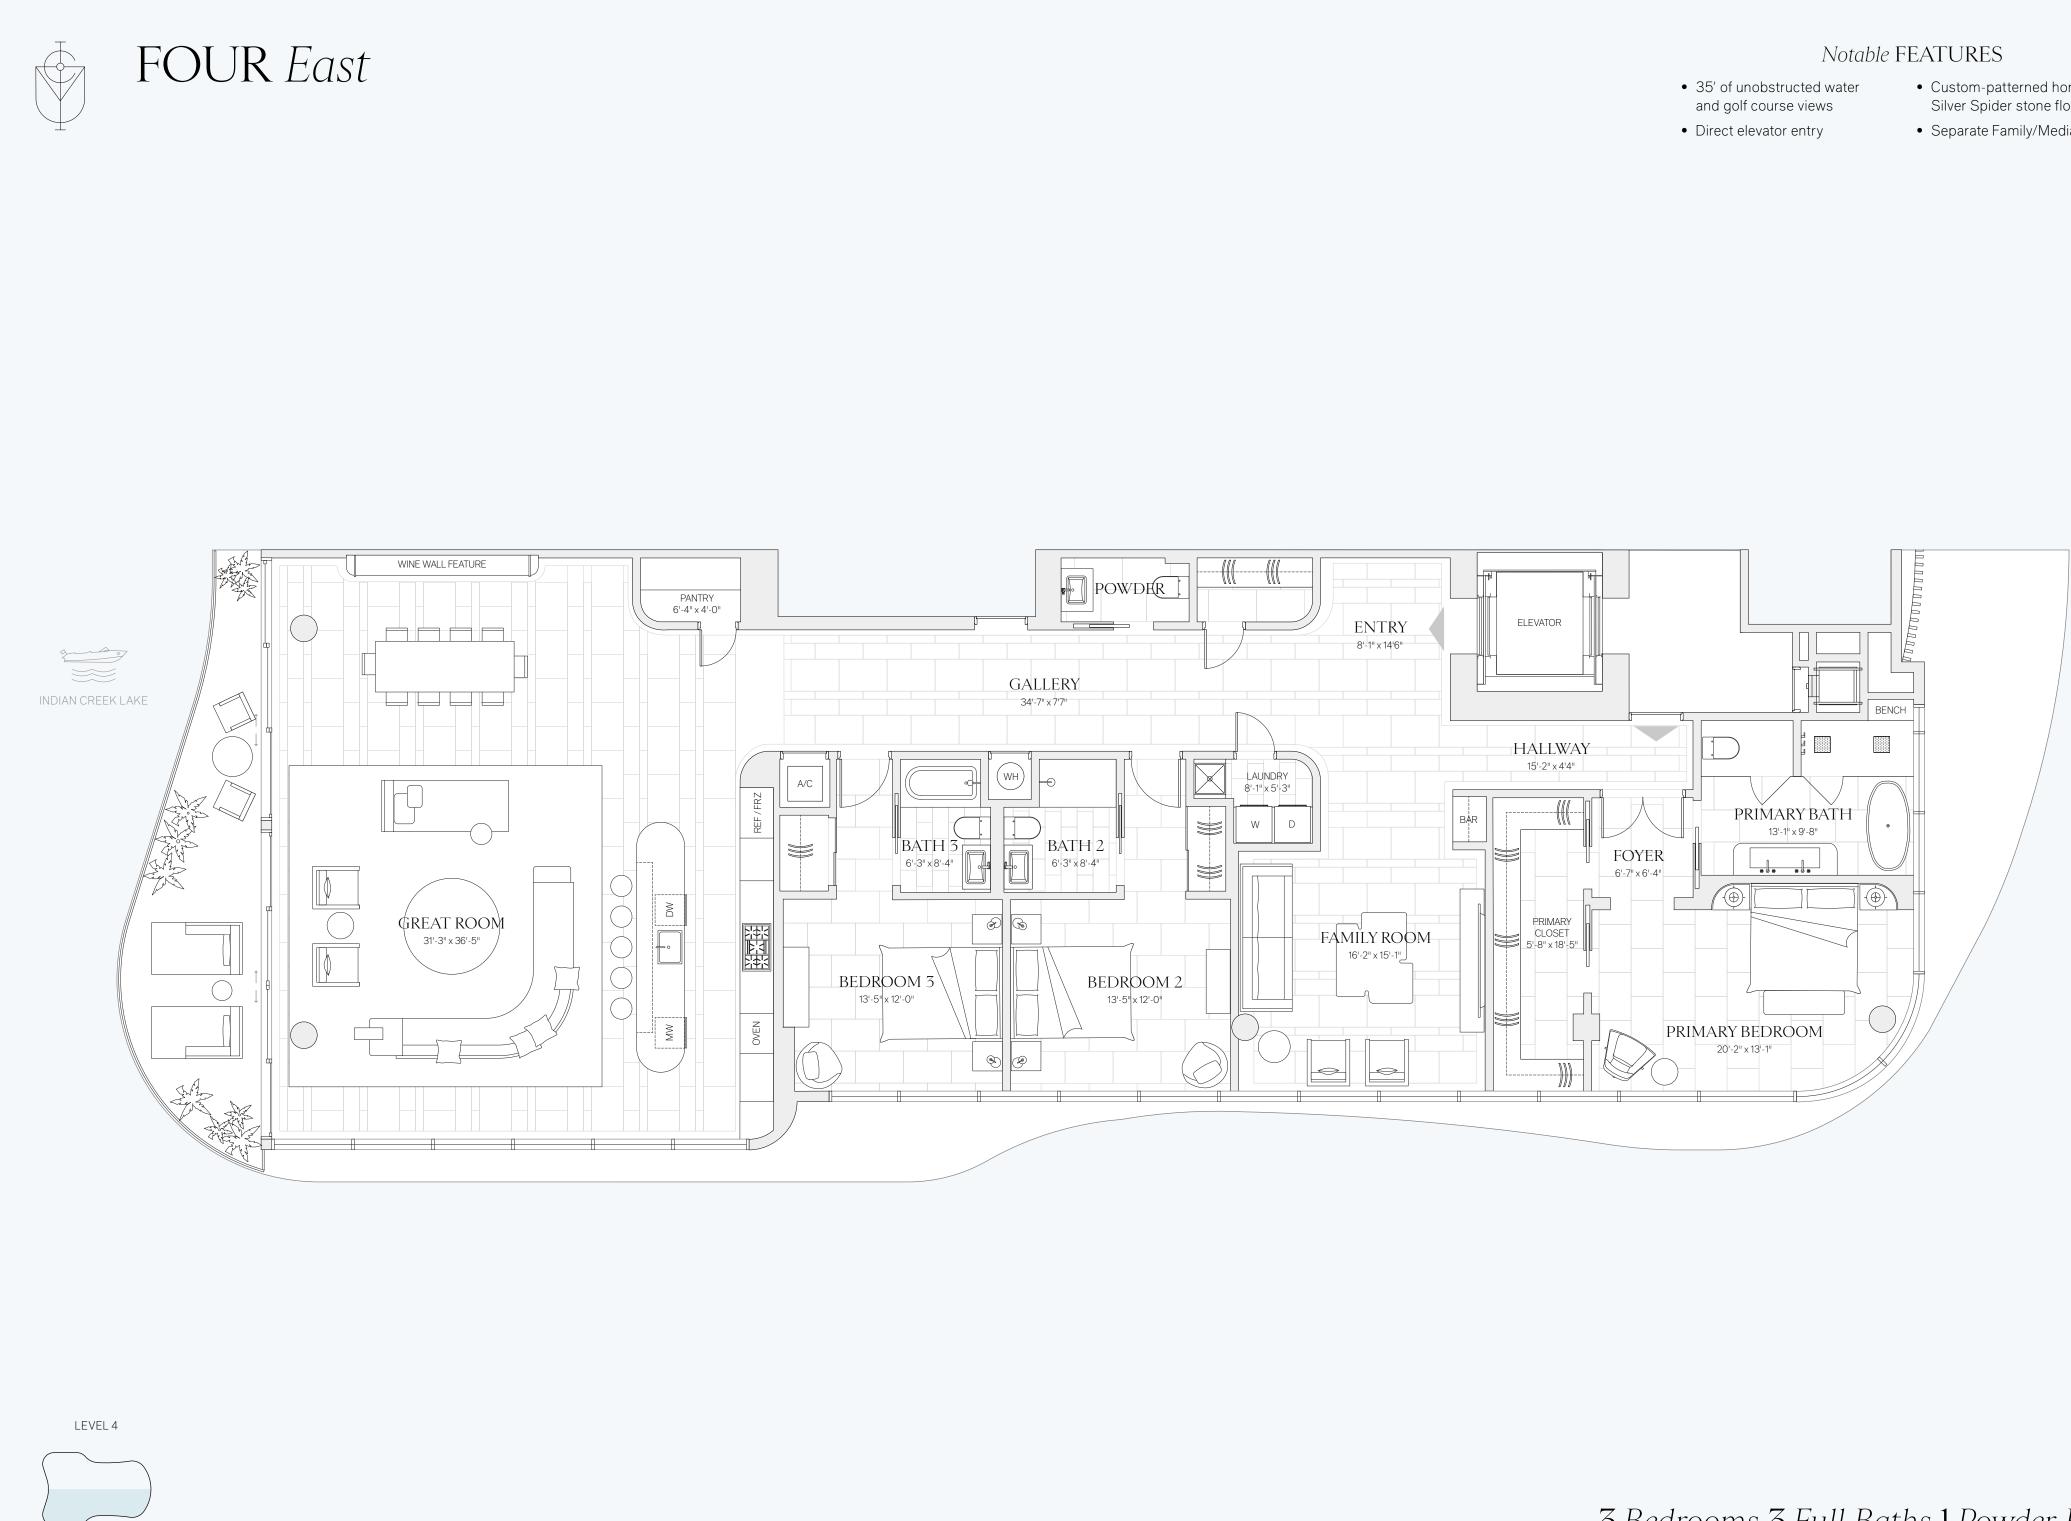

 $\bigcirc$ 

- Custom-patterned honed Vanilla Silver Spider stone floors
- Separate Family/Media Room

3 Bedrooms 3 Full Baths 1 Powder Room 3,283 SQFT Interior 231 SQFT Exterior

| FO                | JR West |                                                      |
|-------------------|---------|------------------------------------------------------|
| INDIAN CREEK LAKE |         | DROO<br>3'-5" × 12'-0<br>4"<br>5ALLE<br>7'-7" × 34'- |
| LEVEL 4           |         |                                                      |

## Notable FEATURES

- 35' of unobstructed water and golf course views
- Silver Spider stone floors

  Separate Family/Media Room

• Custom-patterned honed Vanilla

Direct elevator entry
 Sep

3 Bedrooms 3 Full Baths 1 Powder Room 3,286 SQFT Interior 231 SQFT Exterior