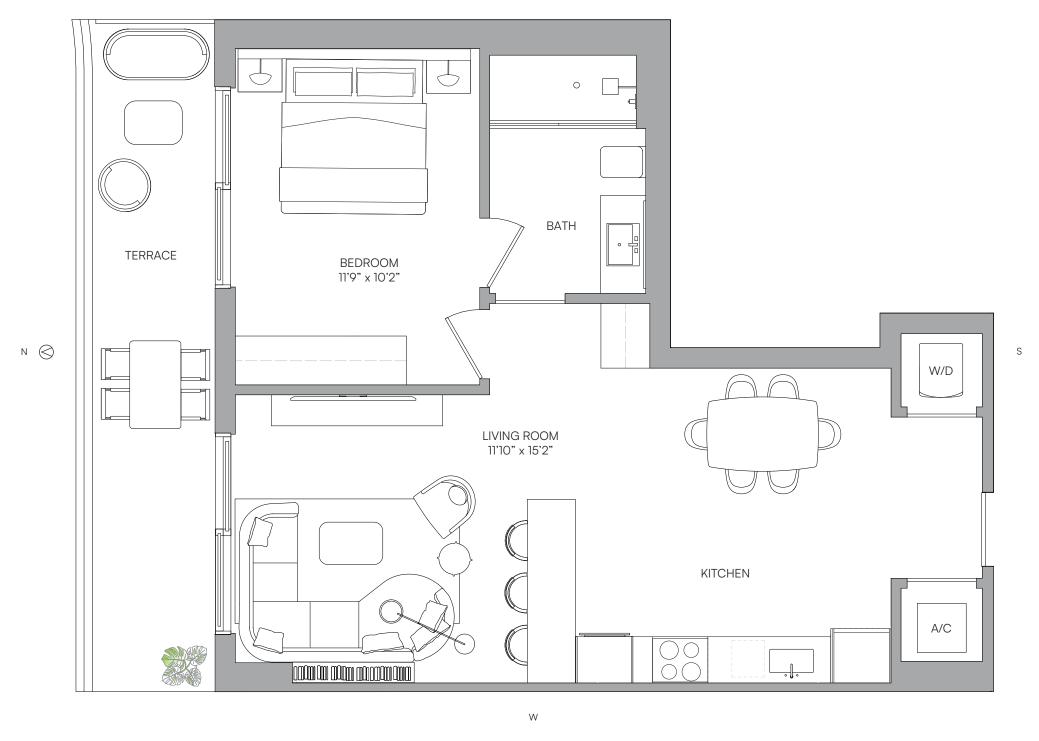

RESIDENCE 13 LEVELS 14-32

2 BEDROOMS 2 BATHS

LIVING AREA TERRACE TOTAL

908 Sq Ft 81 SQ FT 989 SQ FT

84.35 M<sup>2</sup> 7.52 M2 91.87 M2

○ ORAL REPRESENTATIONS CANNOT BE RELIED UPON AS CORRECTLY STATING THE REPRESENTATIONS OF THE DEVELOPER. FOR CORRECT REPRESENTATIONS, MAKE REFERENCE TO THIS BROCHURE AND TO THE DOCUMENTS REQUIRED BY SECTION 718.503, FLORIDA STATUTES, TO BE FURNISHED BY A DEVELOPER TO A BUYER OR LESSEE.