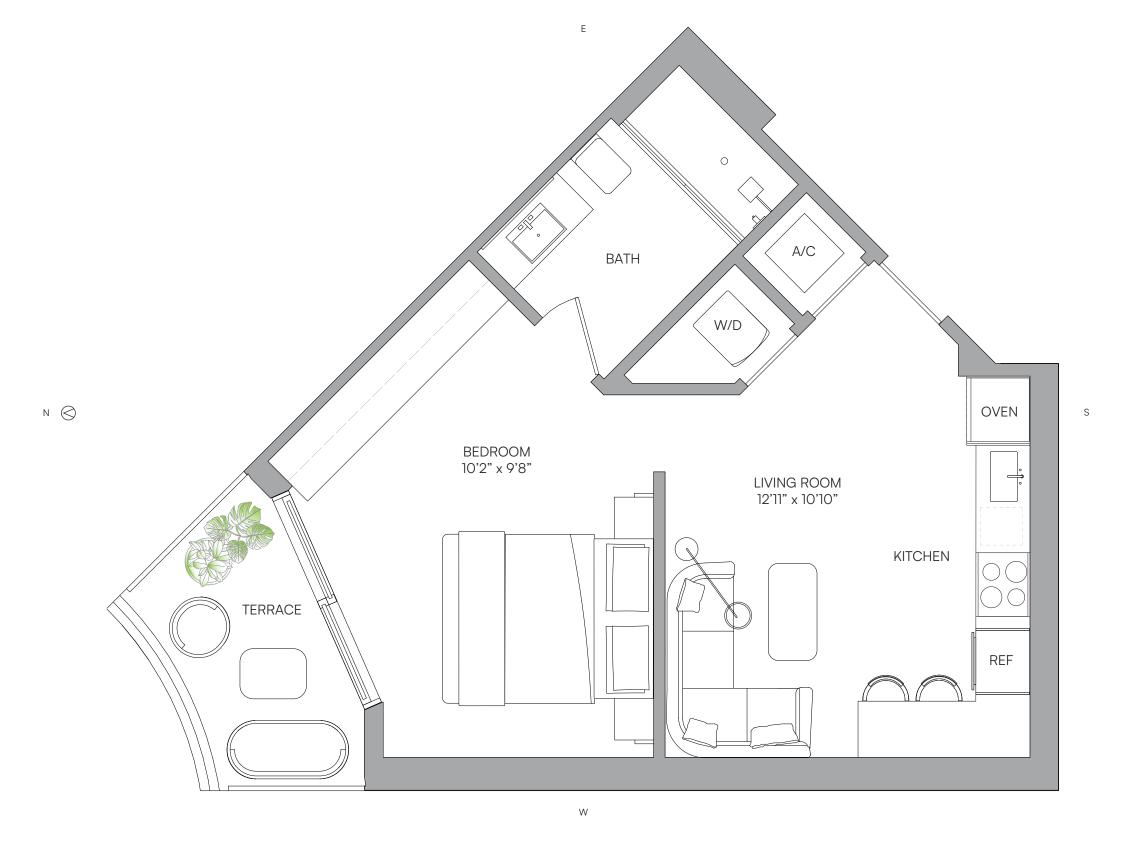

WITH A CTUAL CONSTRUCTION. ADDITIONALLY, MEASUREMENTS OF ROOMS SET FORTH ON ANY FLOOR PLAN ARE NOMINAL AND GENERALLY TAKEN AT THE GREATEST POINTS OF EACH GIVEN ROOM (AS IF THE ROOM WERE A PERFECT RECTANGLE), WITHOUT NOTICE. AND ANY CUTOUTS. UNIT ORIENTATION AND WINDOWS (INCLUDING NUMBER, SIZE, ORIENTATION AND ADMINISHED, STRUCTURE AND MECHANICAL CHASES MAY VARY. THE DEVELOPER EXPRESSLY RESERVES THE RIGHT ON MAKE MODIFICATIONS, REVISIONS AND CHANGES IT DEEMS DESIRABLE IN ITS SOLE AND ABSOLUTE DISCRETION AND ADMINISHED AND ADMINISHED PRETITION OF AND ADMINISHMENT OF STRUCTURE AND THE ACTUAL VIEW FROM AND THE CUTOURS.

RESIDENCE 11
LEVELS 14-32



### RESIDENCE 11 LEVELS 14-32

JR 1 BEDROOM 1 BATH

 LIVING AREA
 TERRACE
 TOTAL

 537 Sq Ft
 62 SQ FT
 599 SQ FT

 49.88 M²
 5.75 M²
 55.63 M²





□ ORAL REPRESENTATIONS CANNOT BE RELIED UPON AS CORRECTLY STATING THE REPRESENTATIONS OF THE DEVELOPER. FOR CORRECT REPRESENTATIONS, MAKE REFERENCE TO THIS BROCHURE AND TO THE DOCUMENTS REQUIRED BY SECTION 718.503, FLORIDA STATUTES. TO BE FURNISHED BY A DEVELOPER TO A BUYER OR LESSEE.

NO FEDERAL AGENCY HAS JUDGED THE MERITS OR VALUE, IF ANY, OF THIS PROPERTY. THIS IS NOT AN OFFER TO BUY, THE CONDOMINIUM UNITS IN STATES WHERE SUCH OFFER OR SOLICITATION CANNOT BE MADE. THESE DRAWINGS ARE CONCEPTUAL ONLY AND ARE FOR THE FINAL DETAIL OF THE FINAL COMPONENTS. THE AREA THAT WOULD BE DETERMINED BY USING THE DESCRIPTION AND DEFINITION OF THE "UNIT SET FORTH IN THE DECLARATION OF THE FUNDING FOR PAPTICAL COMPONENTS. THE AREA OF THE UNIT AS DEFINIOR AND DECOR ILLUSTRATED OR PETICIPAL AND THE DESC