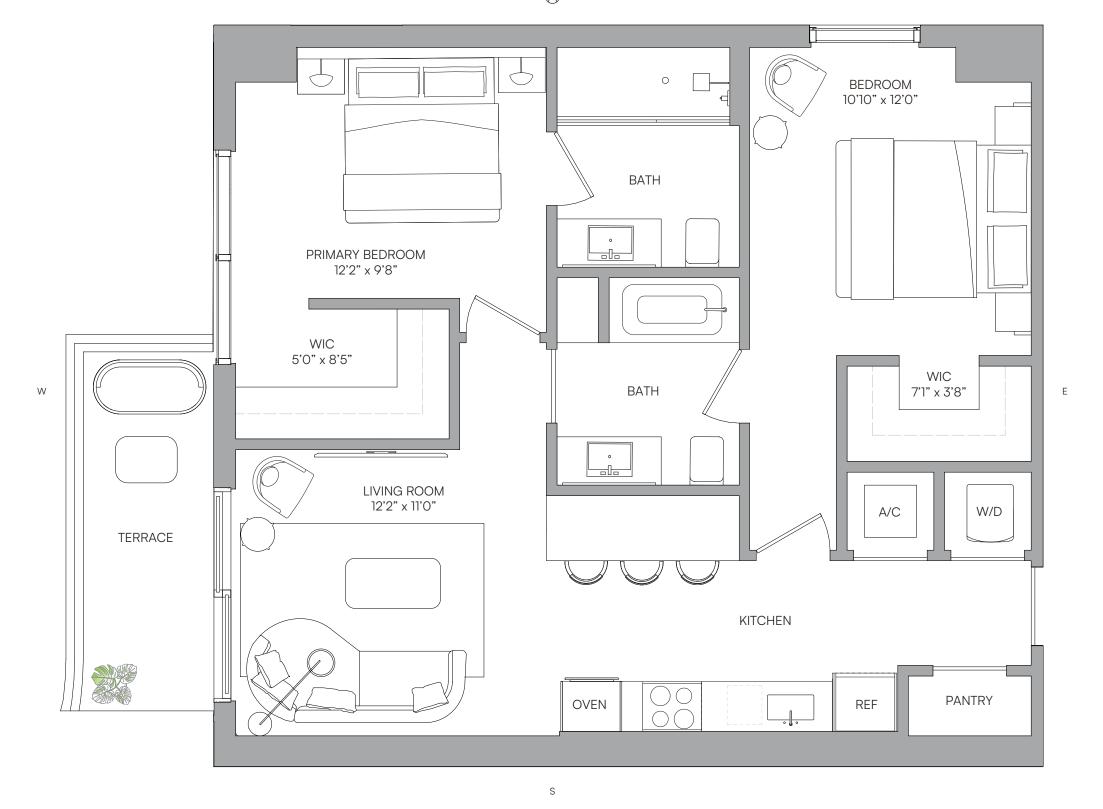

RESIDENCE 13 LEVELS 14-32

2 BEDROOMS 2 BATHS

LIVING AREA TERRACE TOTAL

908 Sq Ft 81 SQ FT 989 SQ FT

84.35 M<sup>2</sup> 7.52 M2 91.87 M2

○ ORAL REPRESENTATIONS CANNOT BE RELIED UPON AS CORRECTLY STATING THE REPRESENTATIONS OF THE DEVELOPER. FOR CORRECT REPRESENTATIONS, MAKE REFERENCE TO THIS BROCHURE AND TO THE DOCUMENTS REQUIRED BY SECTION 718.503, FLORIDA STATUTES, TO BE FURNISHED BY A DEVELOPER TO A BUYER OR LESSEE.