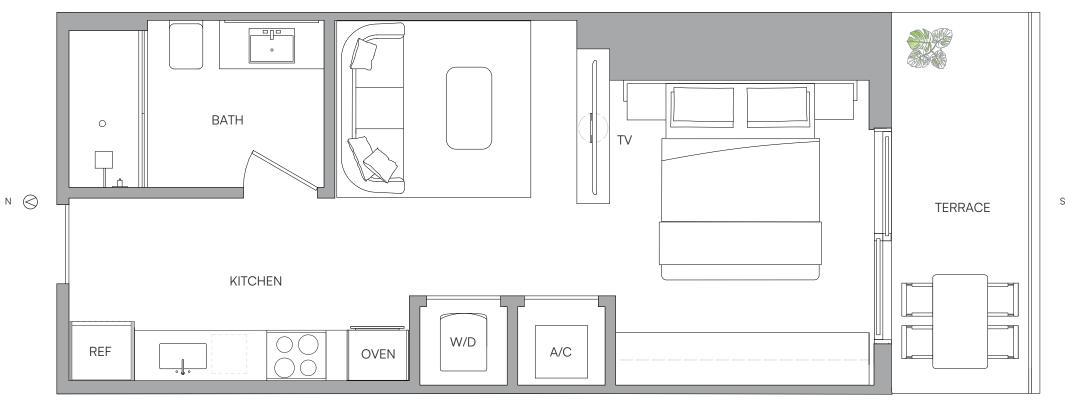

RESIDENCE 09
LEVELS 14-31

LEVELS 14-31

2 BEDROOMS 2 BATHS

LIVING AREA TERRACE TOTAL

957 Sq Ft 105 SQ FT 1,062 SQ FT

88.90 M<sup>2</sup> 9.75 M2 98.65 M2

□ ORAL REPRESENTATIONS CANNOT BE RELIED UPON AS CORRECTLY STATING THE REPRESENTATIONS OF THE DEVELOPER. FOR CORRECT REPRESENTATIONS, MAKE REFERENCE TO THIS BROCHURE AND TO THE DOCUMENTS REQUIRED BY SECTION 718.503, FLORIDA STATUTES. TO BE FURNISHED BY A DEVELOPER TO A BUYER OR LESSEE.

NO FEDERALAGENCY HAS JUDGED THE MERITS OR VALUE, IF ANY, OF THIS PROPERTY. THIS IS NOT AN OFFER TO BUY, THE CONDOMINIUM UNITS IN STATES WHERE SUCH OFFER OR SOLICITATION CANNOT BE MADE. THESE DRAWINGS ARE CONCEPTUAL ONLY AND ARE FOR THE FORTHE CONVENIENCE OF REFERENCE. THEY SHOULD NOT BE RELIED UPON AS REPRESENTATIONS, EXPRESS OR IMPLIED, OF THE FINAL DETAIL OF THE EXTERIOR SHOULD NOT BE RELIED UPON AS REPRESENTATIONS, EXPRESS OR IMPLIED, OF THE FINAL DETAIL OF THE EXTERIOR SHOULD NOT BE RELIED UPON AS REPRESENTATIONS, EXPRESS OR IMPLIED, OF THE FINAL DETAIL OF THE EXTERIOR SHOULD NOT BE RELIED UPON AS REPRESENTATIONS, EXPRESS OR IMPLIED, OF THE FINAL DETAIL OF THE EXTERIOR SHOULD NOT DETAIL ONLY INFORMATION OF THE FINAL DETAIL OF THE EXTERIOR WALLS AND THE CENTERLING. SHOULD NOT SHE EXTERIOR SHOULD NOT SHE FORTH IN THE DECLARATION OF CONDOMINIUM (WHICH GENERALLY ONLY INFORMATION ONLY ONLY INFORMATION OF THE FURNISH SHOULD NOT SHE FORTH IN THE DECLARATION OF CONDOMINIUM (WHICH GENERALLY COMPONENTS). THE AREA OF THE INTERIOR SHE EXTERIOR WALLS AND IN THE PURINGS AND DECLARATION OF CONDOMINIUM, (WHICH CONTROL ONLY INFORMATION ONLY