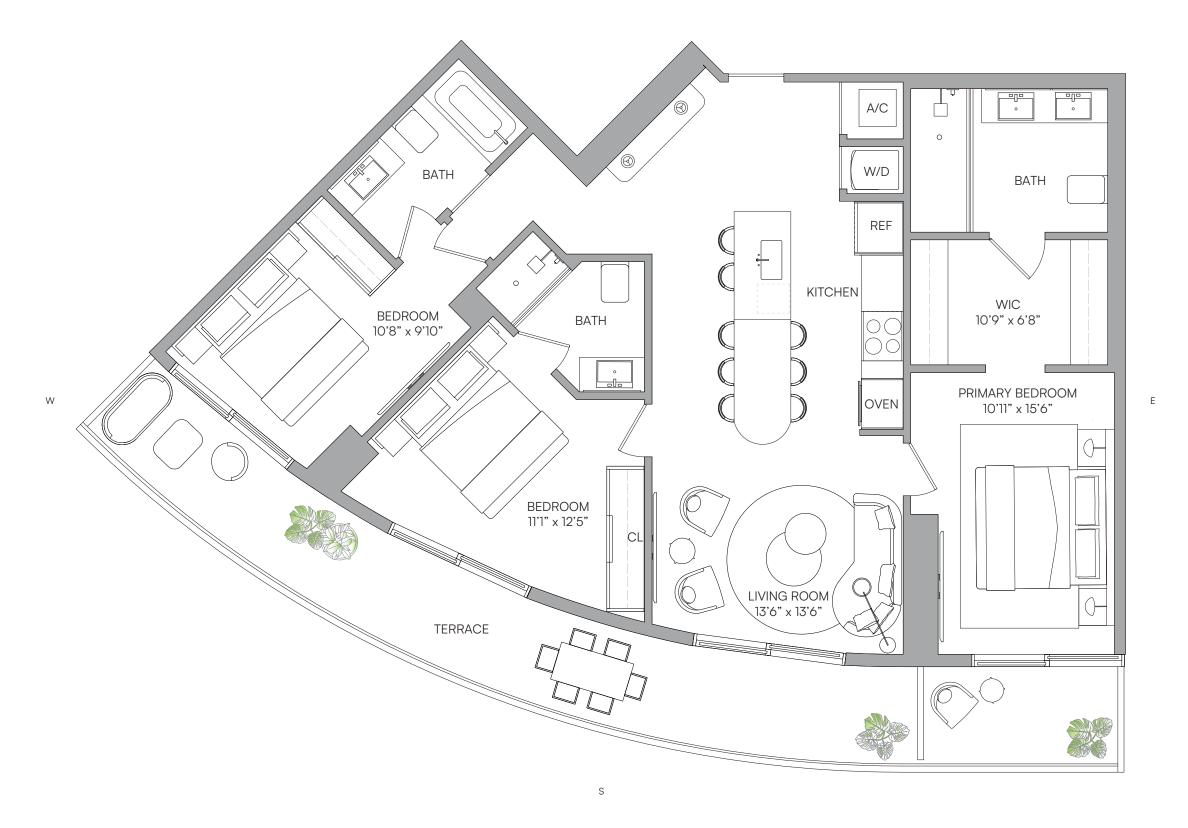

RESIDENCE 04
LEVELS 14-30

LEVELS 14-30

2 BEDROOMS 2 BATHS

LIVING AREA T 943 Sq Ft 2

TERRACE 271 SQ FT

TOTAL 1,214 SQ FT

87.60 M<sup>2</sup> 25.17 M2 112.77 M2

○ ORAL REPRESENTATIONS CANNOT BE RELIED UPON AS CORRECTLY STATING THE REPRESENTATIONS OF THE DEVELOPER. FOR CORRECT REPRESENTATIONS, MAKE REFERENCE TO THIS BROCHURE AND TO THE DOCUMENTS REQUIRED BY SECTION 718.503. FLORIDA STATUTES. TO BE FURNISHED BY A DEVELOPER TO A BUYER OR LESSEE.

NO FEDERAL AGENCY HAS JUDGED THE MERITS OR VALUE, IF ANY, OF THIS PROPERTY. THIS IS NOT AN OFFER TO BUY, THE CONDOMINIUM UNITS IN STATES WHERE SUCH OFFER OR SOLICITATION CANNOT BE MADE. THESE DRAWINGS ARE CONCEPTUAL ONLY AND ARE FOR THE FINAL DETAIL OF THE FINAL COMPONENTS. THE AREA OF THE UNIT AS DEFINIOR OF THE FINAL OF THE FINAL OF THE OFTEN THE AREA OF THE UNIT AS DEFINIOR OF THE FINAL ONLY AND DEFORM THE THE OFTEN THE FINAL OF THE OFTEN THE FINAL OF THE OFTEN THE FINAL OFTEN THE FINAL OFTEN THE FINAL OFTEN THE OFTEN THE FINAL OFTEN THE OFTEN THE FINAL OFTEN THE FINAL OFTEN THE OFTEN THE FINAL OFTEN THE OFTEN THE FINAL OFTEN THE FINAL OFTEN THE FINAL OFTEN THE OFTEN THE FINAL OFTEN THE FINAL OFTEN THE OFTEN THE FINAL OFTEN T