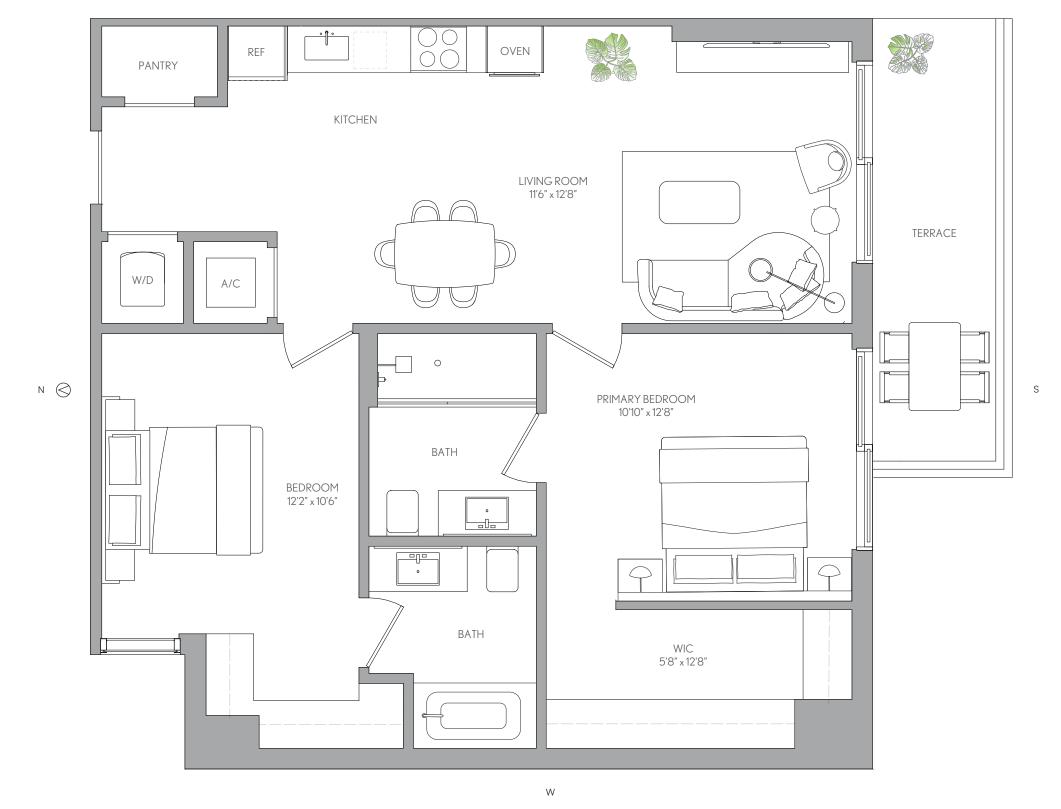

RESIDENCE 12 LEVELS 14-32

BRICKELL RESIDENCES

### RESIDENCE 12

LEVELS 14-32

JR 1 BEDROOM 1 BATH

LIVING AREA TERRACE TOTAL

644 Sq Ft 62 SQ FT 706 SQ FT

59.82 M<sup>2</sup> 5.75 M2 65.57 M2

○ ORAL REPRESENTATIONS CANNOT BE RELIED UPON AS CORRECTLY STATING THE REPRESENTATIONS OF THE DEVELOPER. FOR CORRECT REPRESENTATIONS, MAKE REFERENCE TO THIS BROCHURE AND TO THE DOCUMENTS REQUIRED BY SECTION 718.503, FLORIDA STATUTES. TO BE FURNISHED BY A DEVELOPER TO A BUYER OR LESSEE.

RESIDENCE 13 LEVELS 14-32

2 BEDROOMS 2 BATHS

LIVING AREA TERRACE TOTAL

908 Sq Ft 81 SQ FT 989 SQ FT

84.35 M<sup>2</sup> 7.52 M2 91.87 M2

○ ORAL REPRESENTATIONS CANNOT BE RELIED UPON AS CORRECTLY STATING THE REPRESENTATIONS OF THE DEVELOPER. FOR CORRECT REPRESENTATIONS, MAKE REFERENCE TO THIS BROCHURE AND TO THE DOCUMENTS REQUIRED BY SECTION 718.503, FLORIDA STATUTES, TO BE FURNISHED BY A DEVELOPER TO A BUYER OR LESSEE.