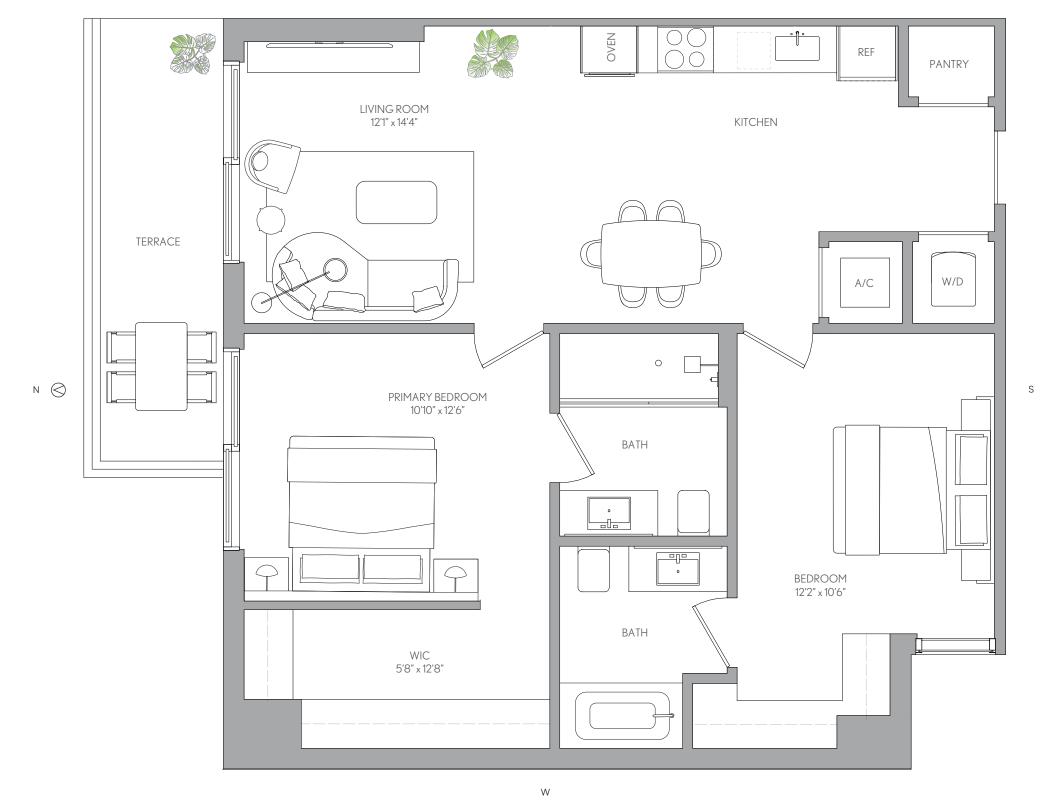

RESIDENCE 04
LEVELS 14-30

LEVELS 14-30

2 BEDROOMS 2 BATHS

LIVING AREA T 943 Sq Ft 2

TERRACE 271 SQ FT

TOTAL 1,214 SQ FT

87.60 M<sup>2</sup> 25.17 M2 112.77 M2

○ ORAL REPRESENTATIONS CANNOT BE RELIED UPON AS CORRECTLY STATING THE REPRESENTATIONS OF THE DEVELOPER. FOR CORRECT REPRESENTATIONS, MAKE REFERENCE TO THIS BROCHURE AND TO THE DOCUMENTS REQUIRED BY SECTION 718.503. FLORIDA STATUTES. TO BE FURNISHED BY A DEVELOPER TO A BUYER OR LESSEE.