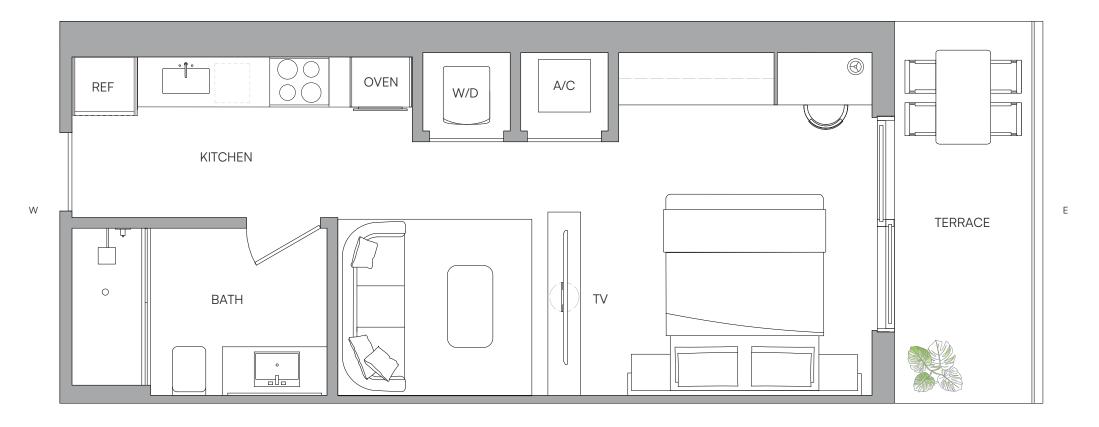

RESIDENCE 13 LEVELS 14-32

2 BEDROOMS 2 BATHS

LIVING AREA TERRACE TOTAL

908 Sq Ft 81 SQ FT 989 SQ FT

84.35 M<sup>2</sup> 7.52 M2 91.87 M2

○ ORAL REPRESENTATIONS CANNOT BE RELIED UPON AS CORRECTLY STATING THE REPRESENTATIONS OF THE DEVELOPER. FOR CORRECT REPRESENTATIONS, MAKE REFERENCE TO THIS BROCHURE AND TO THE DOCUMENTS REQUIRED BY SECTION 718.503, FLORIDA STATUTES, TO BE FURNISHED BY A DEVELOPER TO A BUYER OR LESSEE.