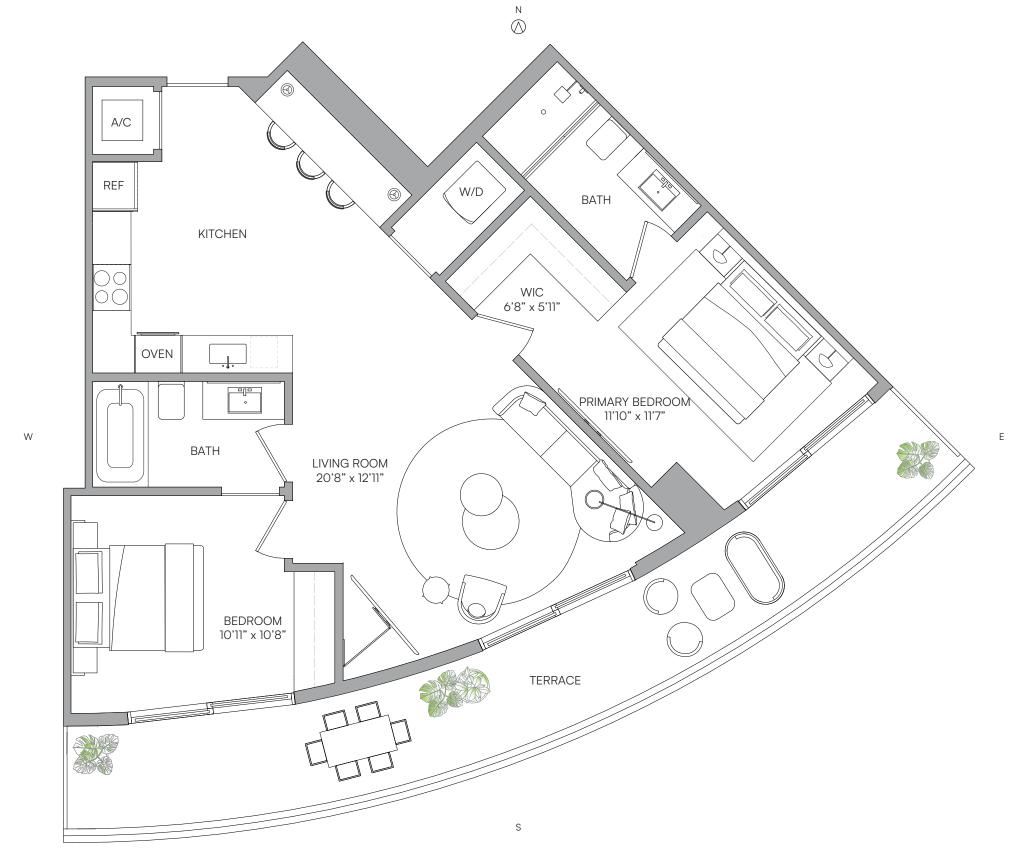

RESIDENCE 03
LEVELS 14-32

LEVELS 14-32

**3 BEDROOMS** 3 BATHS

LIVING AREA 1,326 Sq Ft

123.18 M<sup>2</sup>

TERRACE

TOTAL

335 SQ FT

31.12 M2

1,661 SQ FT

154.30 M2

△ ORAL REPRESENTATIONS CANNOT BE RELIED UPON AS CORRECTLY STATING THE REPRESENTATIONS OF THE DEVELOPER. FOR CORRECT REPRESENTATIONS, MAKE REFERENCE TO THIS BROCHURE AND TO THE DOCUMENTS REQUIRED BY SECTION 718.503. FLORIDA STATUTES. TO BE FURNISHED BY A DEVELOPER TO A BUYER OR LESSEE.