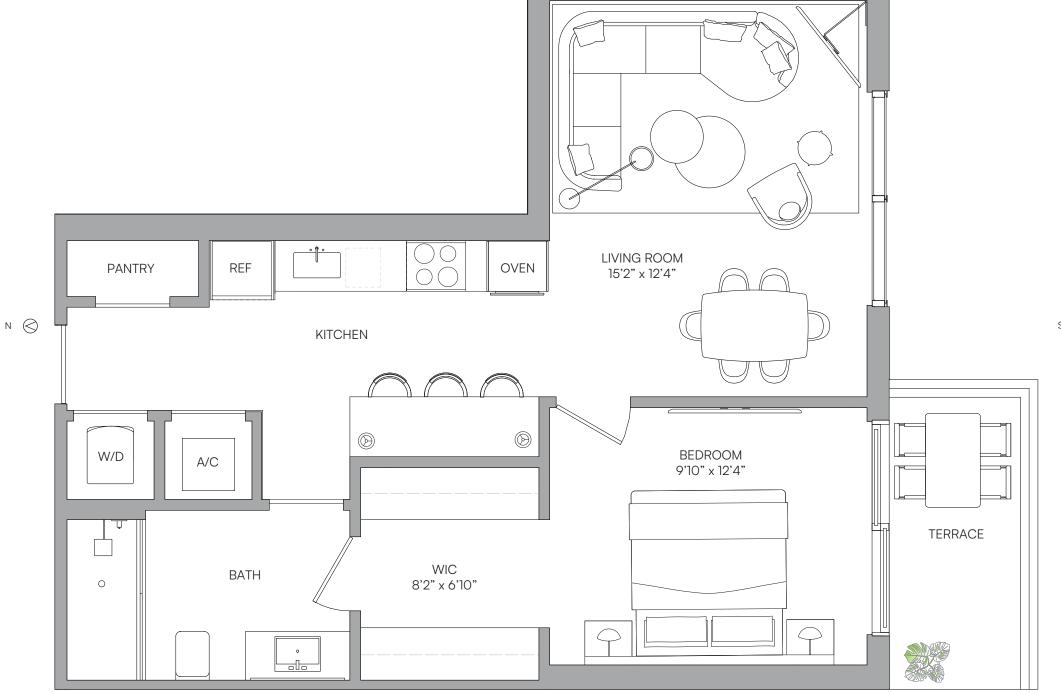

RESIDENCE 13 LEVELS 14-32

2 BEDROOMS 2 BATHS

LIVING AREA TERRACE TOTAL

908 Sq Ft 81 SQ FT 989 SQ FT

84.35 M<sup>2</sup> 7.52 M2 91.87 M2

○ ORAL REPRESENTATIONS CANNOT BE RELIED UPON AS CORRECTLY STATING THE REPRESENTATIONS OF THE DEVELOPER. FOR CORRECT REPRESENTATIONS, MAKE REFERENCE TO THIS BROCHURE AND TO THE DOCUMENTS REQUIRED BY SECTION 718.503, FLORIDA STATUTES, TO BE FURNISHED BY A DEVELOPER TO A BUYER OR LESSEE.