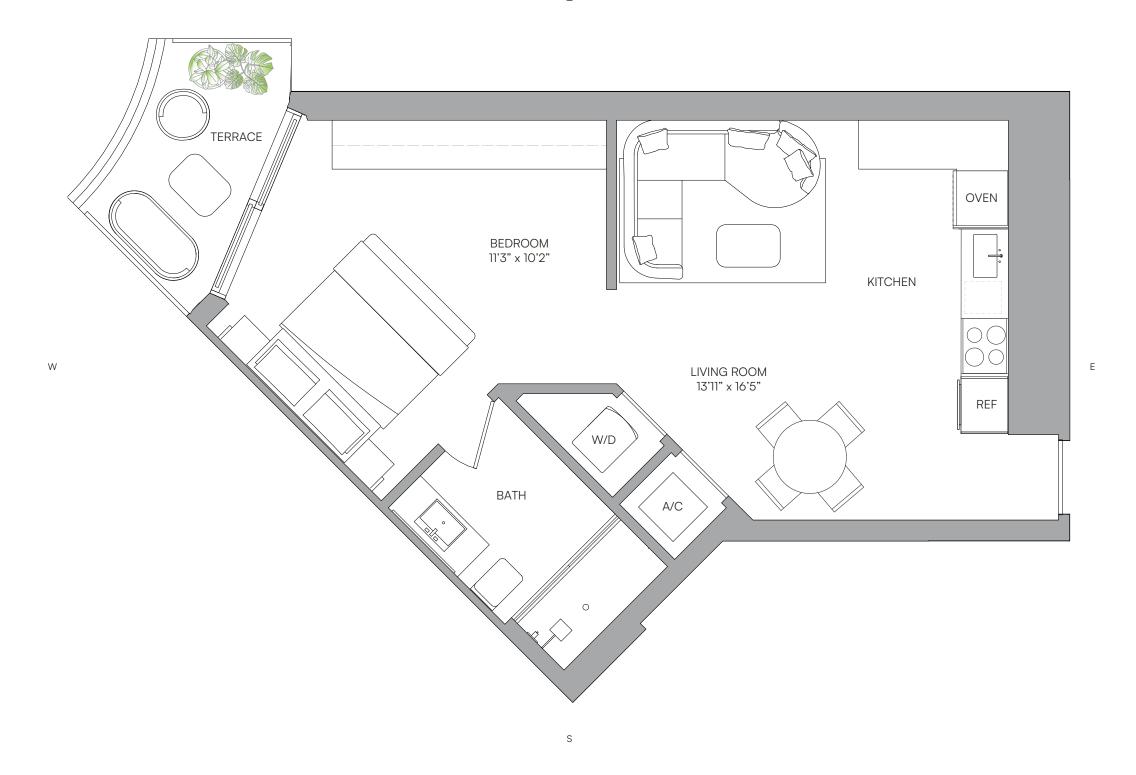

RESIDENCE 12 LEVELS 14-32

BRICKELL RESIDENCES

### RESIDENCE 12

LEVELS 14-32

JR 1 BEDROOM 1 BATH

LIVING AREA TERRACE TOTAL

644 Sq Ft 62 SQ FT 706 SQ FT

59.82 M<sup>2</sup> 5.75 M2 65.57 M2

○ ORAL REPRESENTATIONS CANNOT BE RELIED UPON AS CORRECTLY STATING THE REPRESENTATIONS OF THE DEVELOPER. FOR CORRECT REPRESENTATIONS, MAKE REFERENCE TO THIS BROCHURE AND TO THE DOCUMENTS REQUIRED BY SECTION 718.503, FLORIDA STATUTES. TO BE FURNISHED BY A DEVELOPER TO A BUYER OR LESSEE.