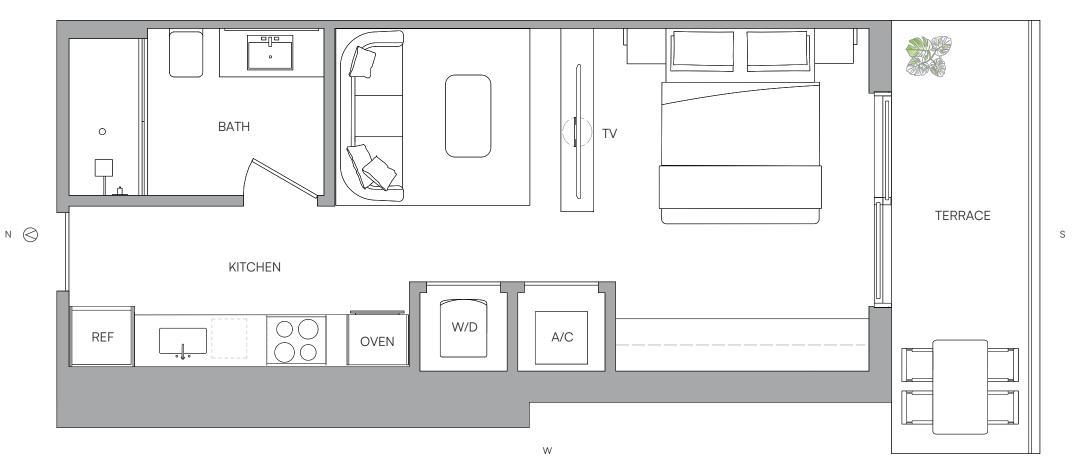

RESIDENCE 12 LEVELS 14-32

BRICKELL RESIDENCES

### RESIDENCE 12

LEVELS 14-32

JR 1 BEDROOM 1 BATH

LIVING AREA TERRACE TOTAL

644 Sq Ft 62 SQ FT 706 SQ FT

59.82 M<sup>2</sup> 5.75 M2 65.57 M2

○ ORAL REPRESENTATIONS CANNOT BE RELIED UPON AS CORRECTLY STATING THE REPRESENTATIONS OF THE DEVELOPER. FOR CORRECT REPRESENTATIONS, MAKE REFERENCE TO THIS BROCHURE AND TO THE DOCUMENTS REQUIRED BY SECTION 718.503, FLORIDA STATUTES. TO BE FURNISHED BY A DEVELOPER TO A BUYER OR LESSEE.