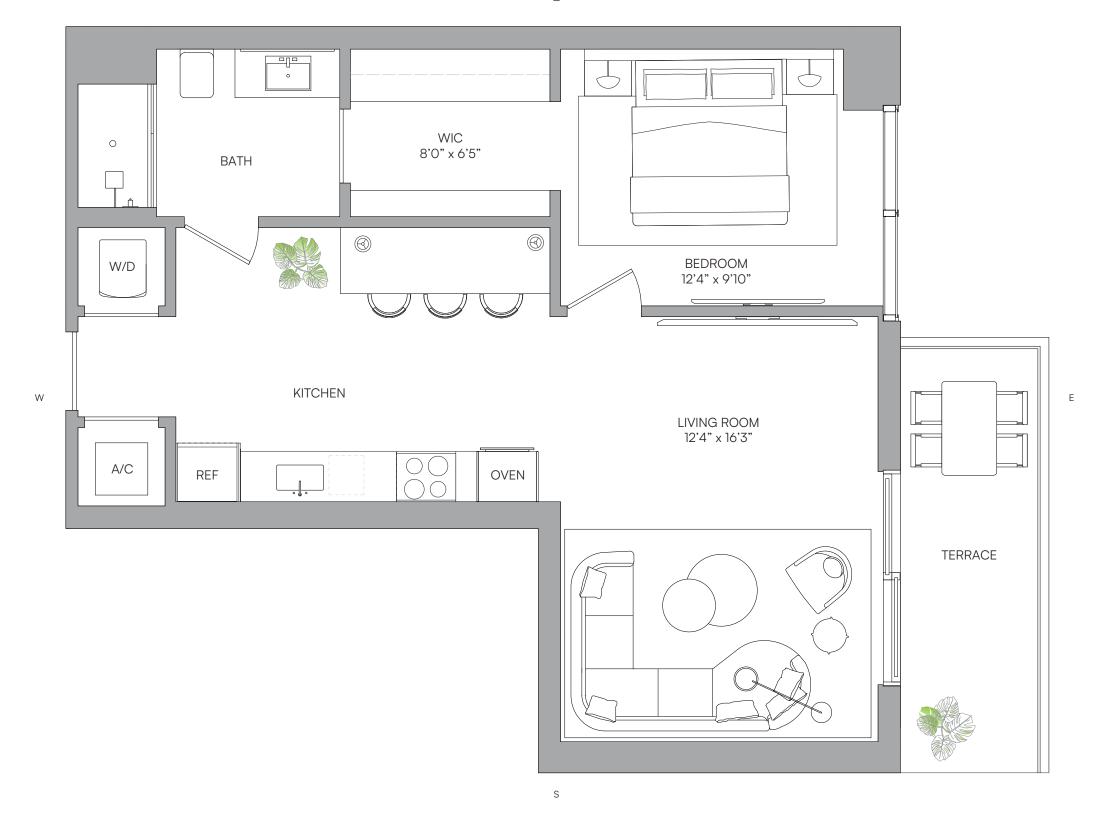

RESIDENCE 13 LEVELS 14-32

2 BEDROOMS 2 BATHS

LIVING AREA TERRACE TOTAL

908 Sq Ft 81 SQ FT 989 SQ FT

84.35 M<sup>2</sup> 7.52 M2 91.87 M2

○ ORAL REPRESENTATIONS CANNOT BE RELIED UPON AS CORRECTLY STATING THE REPRESENTATIONS OF THE DEVELOPER. FOR CORRECT REPRESENTATIONS, MAKE REFERENCE TO THIS BROCHURE AND TO THE DOCUMENTS REQUIRED BY SECTION 718.503, FLORIDA STATUTES, TO BE FURNISHED BY A DEVELOPER TO A BUYER OR LESSEE.