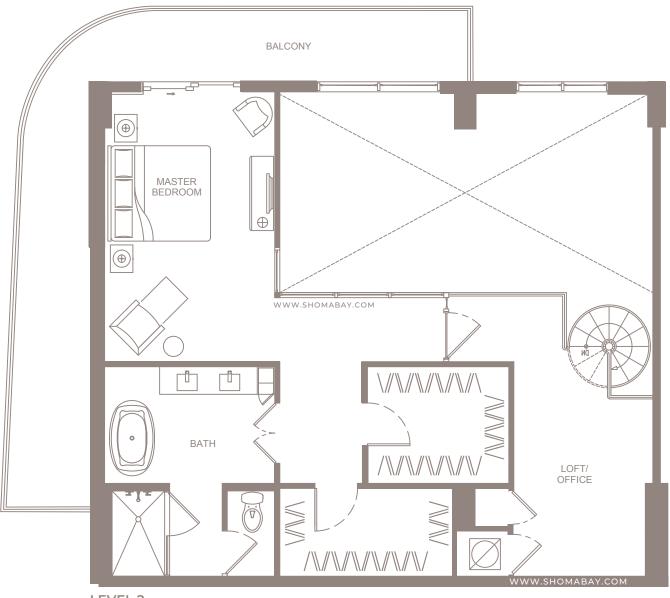

INTERIOR: 2,063 SQ.FT (191.6 m<sup>2</sup>) EXTERIOR: 106 SQ.FT (9.8 m<sup>2</sup>)

LEVEL 1

UNIT P1 - PENTHOUSE (2BD / OFFICE / 2.5BTH)

INTERIOR: 1,979 SQ.FT (183.9 m<sup>2</sup>) **EXTERIOR:** 535 SQ.FT (49.7m<sup>2</sup>)