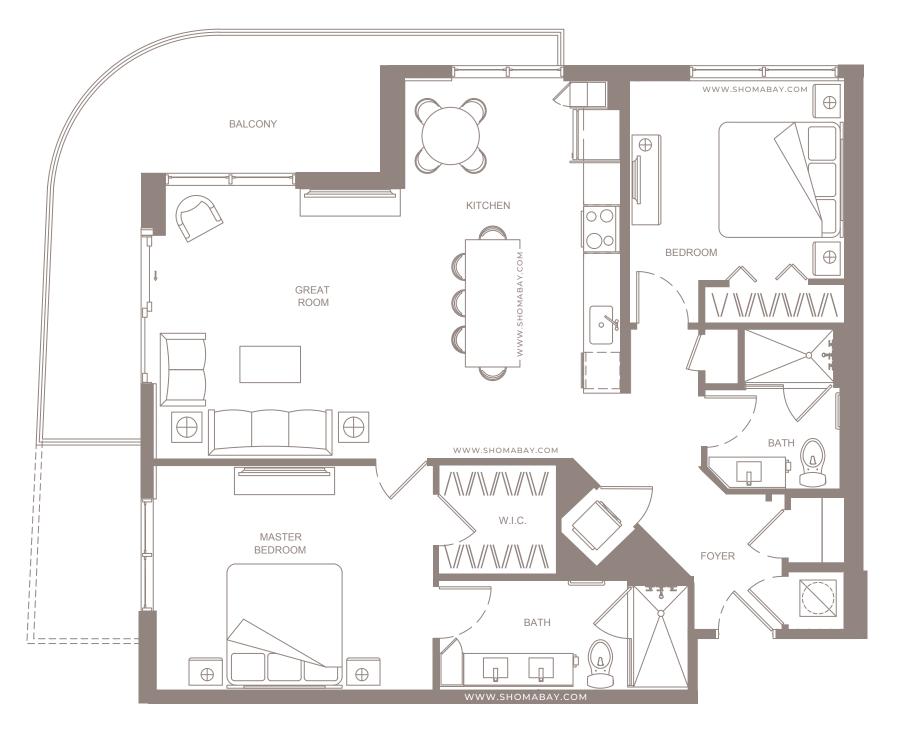

UNIT B4 (2BD / 2BTH)

INTERIOR: 1,214 SQ.FT (112.8 m²) EXTERIOR: 54 SQ.FT (5 m<sup>2</sup>)

UNIT B3 (2BD/2BTH)

INTERIOR: 1203 SQ.FT (112.3 m<sup>2</sup>) EXTERIOR: 109 SQ.FT (10.1 m<sup>2</sup>)

UNIT B2 (2BD/2BTH)