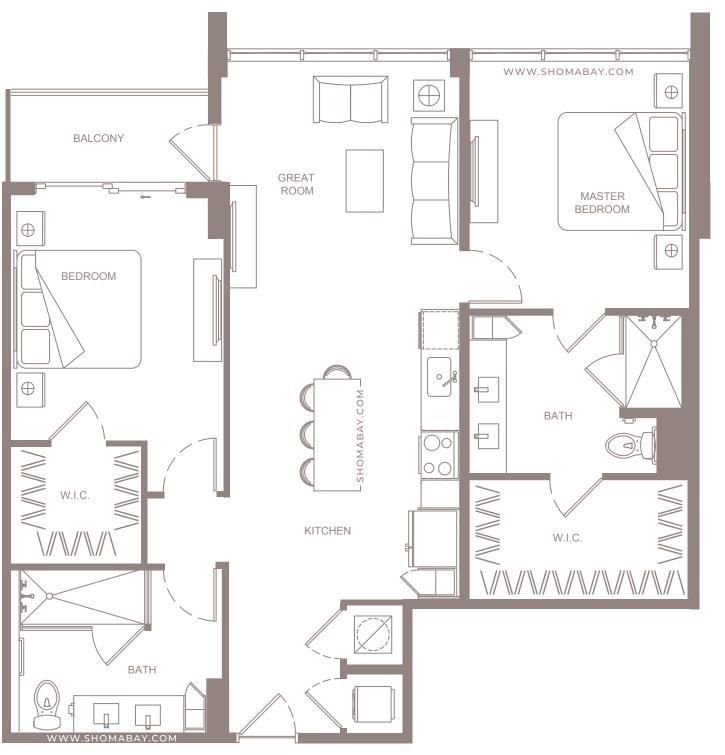

**UNIT C1** (3BD / 2BTH)

INTERIOR: 1,443 SQ.FT (134 m<sup>2</sup>) EXTERIOR: 205 SQ.FT (19 m<sup>2</sup>)

UNIT B5 (2BD/2BTH)

INTERIOR: 1,253 SQ.FT (116.4 m<sup>2</sup>) EXTERIOR: 236 SQ.FT (21.9 m<sup>2</sup>)