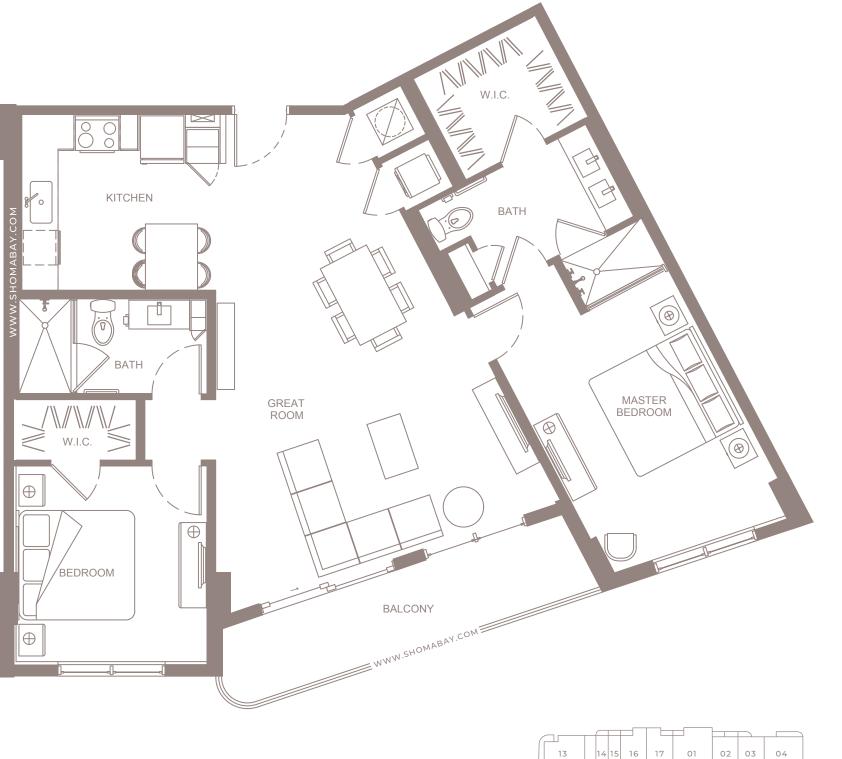

**UNIT C1** (3BD / 2BTH)

INTERIOR: 1,443 SQ.FT (134 m<sup>2</sup>) EXTERIOR: 205 SQ.FT (19 m<sup>2</sup>)

UNIT B5 (2BD/2BTH)

INTERIOR: 1,253 SQ.FT (116.4 m<sup>2</sup>) EXTERIOR: 236 SQ.FT (21.9 m<sup>2</sup>)