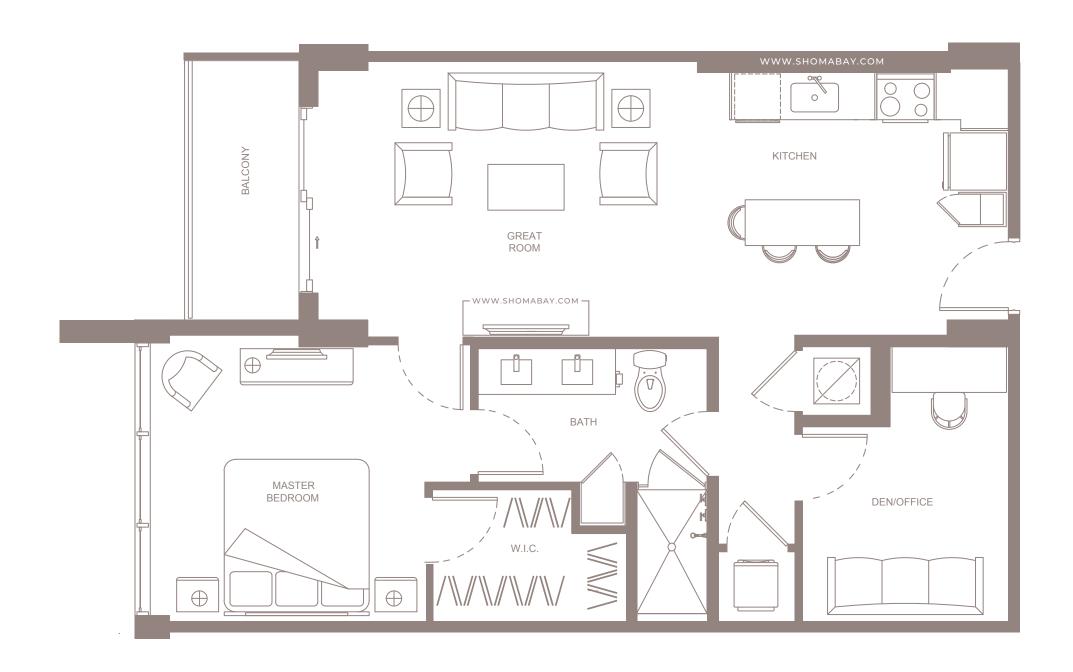

UNIT P4 - PENTHOUSE (2BD / DEN / 2.5BTH)

INTERIOR: 2,151 SQ.FT (199.8 m2) EXTERIOR: 321 SQ.FT (29.8 m2)

Any renderings and depictions are conceptual only and are for the convenience of reference. They should not be relied upon as representations, express or implied, of the final detail of the Units nor the views from any of the Units. ORAL REPRESENTATIONS CANNOT BE RELIED UPON AS CORRECTLY STATING REPRESENTATIONS OF THE DEVELOPER. FOR CORRECT REPRESENTATIONS, MAKE REFERENCE TO THIS BROCHURE AND TO THE DOCUMENTS

SHOW A S REQUIRED BY 718.503, FLORIDA STATUTES, TO BE FURNISHED BY A DEVELOPER TO A BUYER OR LESSEE.

UNIT P3 - PENTHOUSE (3BD/3.5BTH/2 OFFICES)

INTERIOR: 2,592 SQ.FT (240.8 m<sup>2</sup>) EXTERIOR: 160 SQ.FT (14.8 m<sup>2</sup>)