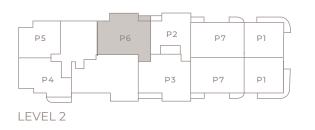

LEVEL 1

10

Р3

LEVEL 1

UNIT P6 - PENTHOUSE (3BD / 3.5BTH)

INTERIOR: 2,964 SQ.FT (275.4 m<sup>2</sup>) EXTERIOR: 172 SQ.FT (15.9 m<sup>2</sup>)

Any renderings and depictions are conceptual only and are for the convenience of reference. They should not be relied upon as representations, express or implied, of the final detail of the Units nor the views from any of the Units. ORAL REPRESENTATIONS CANNOT BE RELIED UPON AS CORRECTLY STATING SHOULD SHOULD BE AND TO THE DOCUMENTS.

SHOULD S REPRESENTATIONS OF THE DEVELOPER. FOR CORRECT REPRESENTATIONS, MAKE REFERENCE TO THIS BROCHURE AND TO THE DOCUMENTS REQUIRED BY 718.503, FLORIDA STATUTES, TO BE FURNISHED BY A DEVELOPER TO A BUYER OR LESSEE.