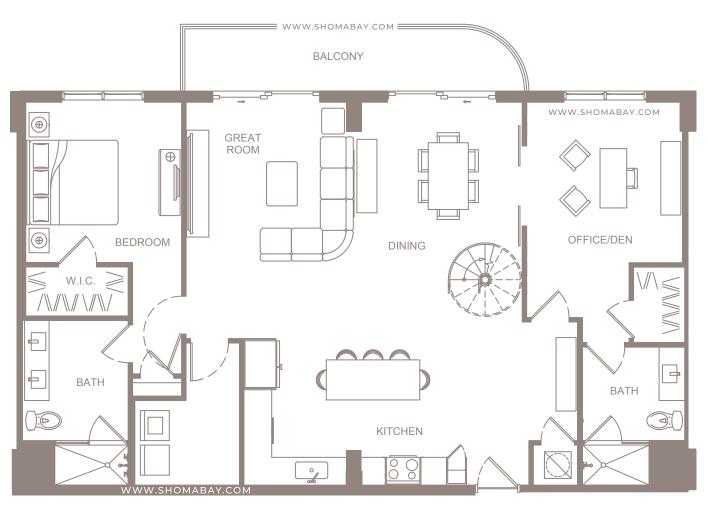

SHOW A S REQUIRED BY 718.503, FLORIDA STATUTES, TO BE FURNISHED BY A DEVELOPER TO A BUYER OR LESSEE.

UNIT P3 - PENTHOUSE (3BD/3.5BTH/2 OFFICES)

INTERIOR: 2,592 SQ.FT (240.8 m<sup>2</sup>) EXTERIOR: 160 SQ.FT (14.8 m<sup>2</sup>)