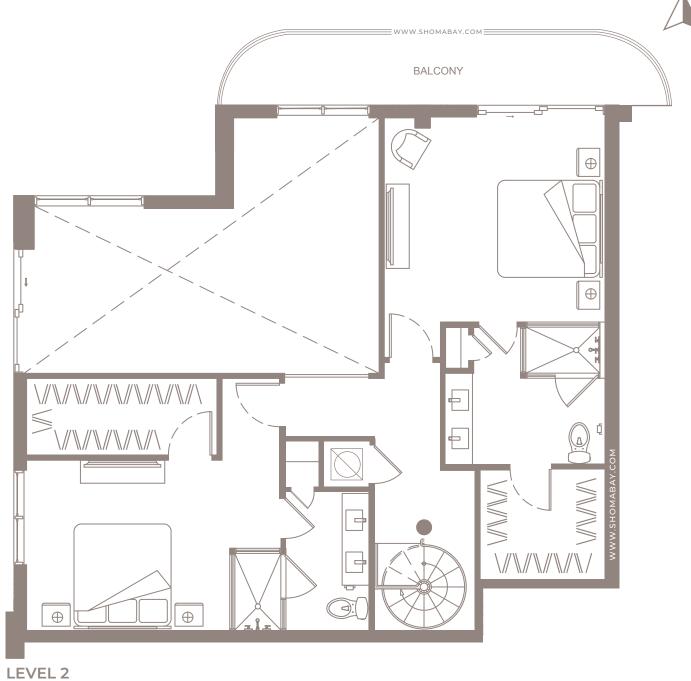

LEVEL 1

10

Р3

LEVEL 1

UNIT P6 - PENTHOUSE (3BD / 3.5BTH)

INTERIOR: 2,964 SQ.FT (275.4 m<sup>2</sup>) EXTERIOR: 172 SQ.FT (15.9 m<sup>2</sup>)

Any renderings and depictions are conceptual only and are for the convenience of reference. They should not be relied upon as representations, express or implied, of the final detail of the Units nor the views from any of the Units. ORAL REPRESENTATIONS CANNOT BE RELIED UPON AS CORRECTLY STATING SHOULD SHOULD BE AND TO THE DOCUMENTS.

SHOULD S REPRESENTATIONS OF THE DEVELOPER. FOR CORRECT REPRESENTATIONS, MAKE REFERENCE TO THIS BROCHURE AND TO THE DOCUMENTS REQUIRED BY 718.503, FLORIDA STATUTES, TO BE FURNISHED BY A DEVELOPER TO A BUYER OR LESSEE.