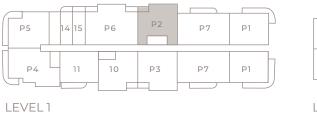

SHOW A S REQUIRED BY 718.503, FLORIDA STATUTES, TO BE FURNISHED BY A DEVELOPER TO A BUYER OR LESSEE.

UNIT P3 - PENTHOUSE (3BD/3.5BTH/2 OFFICES)

INTERIOR: 2,592 SQ.FT (240.8 m<sup>2</sup>) EXTERIOR: 160 SQ.FT (14.8 m<sup>2</sup>)

INTERIOR: 2,063 SQ.FT (191.6 m<sup>2</sup>) EXTERIOR: 106 SQ.FT (9.8 m<sup>2</sup>)

LEVEL 1

UNIT P1 - PENTHOUSE (2BD / OFFICE / 2.5BTH)

INTERIOR: 1,979 SQ.FT (183.9 m<sup>2</sup>) **EXTERIOR:** 535 SQ.FT (49.7m<sup>2</sup>)