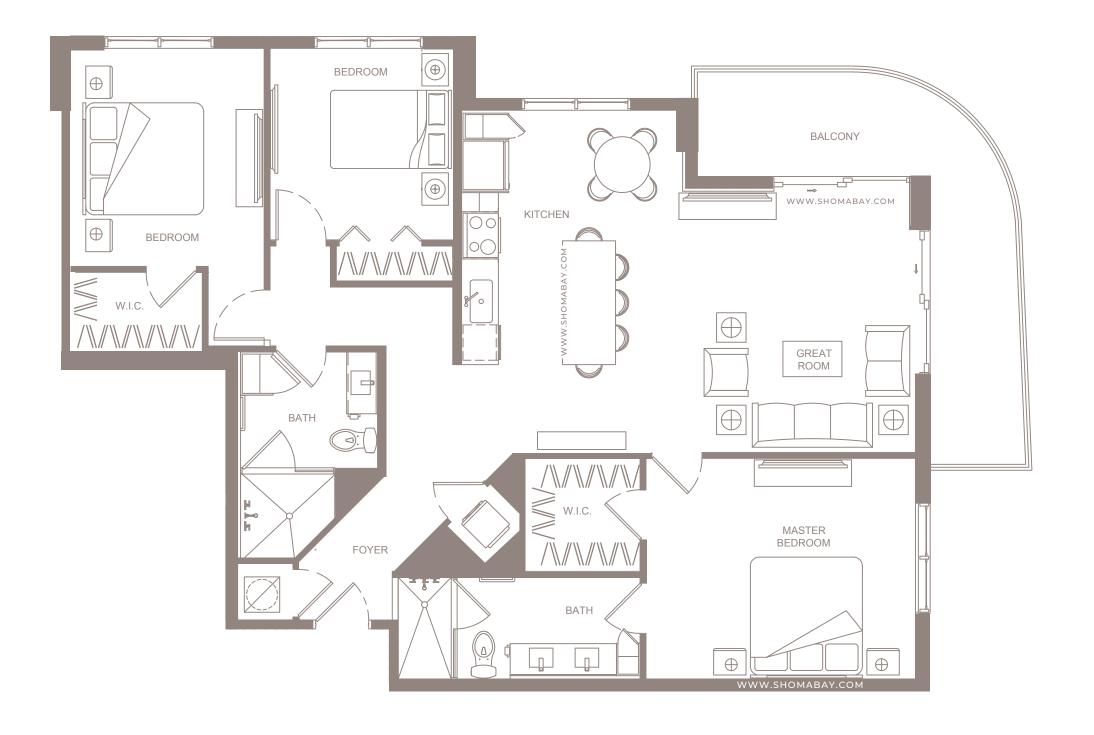

**UNIT C1** (3BD / 2BTH)

INTERIOR: 1,443 SQ.FT (134 m<sup>2</sup>) EXTERIOR: 205 SQ.FT (19 m<sup>2</sup>)

UNIT B5 (2BD/2BTH)

INTERIOR: 1,253 SQ.FT (116.4 m<sup>2</sup>) EXTERIOR: 236 SQ.FT (21.9 m<sup>2</sup>)