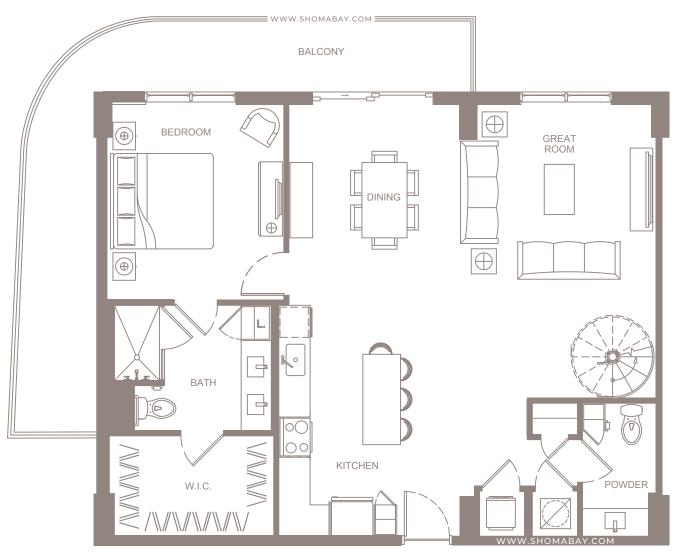

INTERIOR: 2,063 SQ.FT (191.6 m<sup>2</sup>) EXTERIOR: 106 SQ.FT (9.8 m<sup>2</sup>)

LEVEL 1

UNIT P1 - PENTHOUSE (2BD / OFFICE / 2.5BTH)

INTERIOR: 1,979 SQ.FT (183.9 m<sup>2</sup>) **EXTERIOR:** 535 SQ.FT (49.7m<sup>2</sup>)