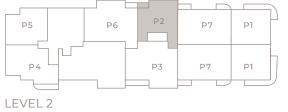

SHOW A S REQUIRED BY 718.503, FLORIDA STATUTES, TO BE FURNISHED BY A DEVELOPER TO A BUYER OR LESSEE.

UNIT P3 - PENTHOUSE (3BD/3.5BTH/2 OFFICES)

INTERIOR: 2,592 SQ.FT (240.8 m<sup>2</sup>) EXTERIOR: 160 SQ.FT (14.8 m<sup>2</sup>)

INTERIOR: 2,063 SQ.FT (191.6 m<sup>2</sup>) EXTERIOR: 106 SQ.FT (9.8 m<sup>2</sup>)

LEVEL 1

UNIT P1 - PENTHOUSE (2BD / OFFICE / 2.5BTH)

INTERIOR: 1,979 SQ.FT (183.9 m<sup>2</sup>) **EXTERIOR:** 535 SQ.FT (49.7m<sup>2</sup>)