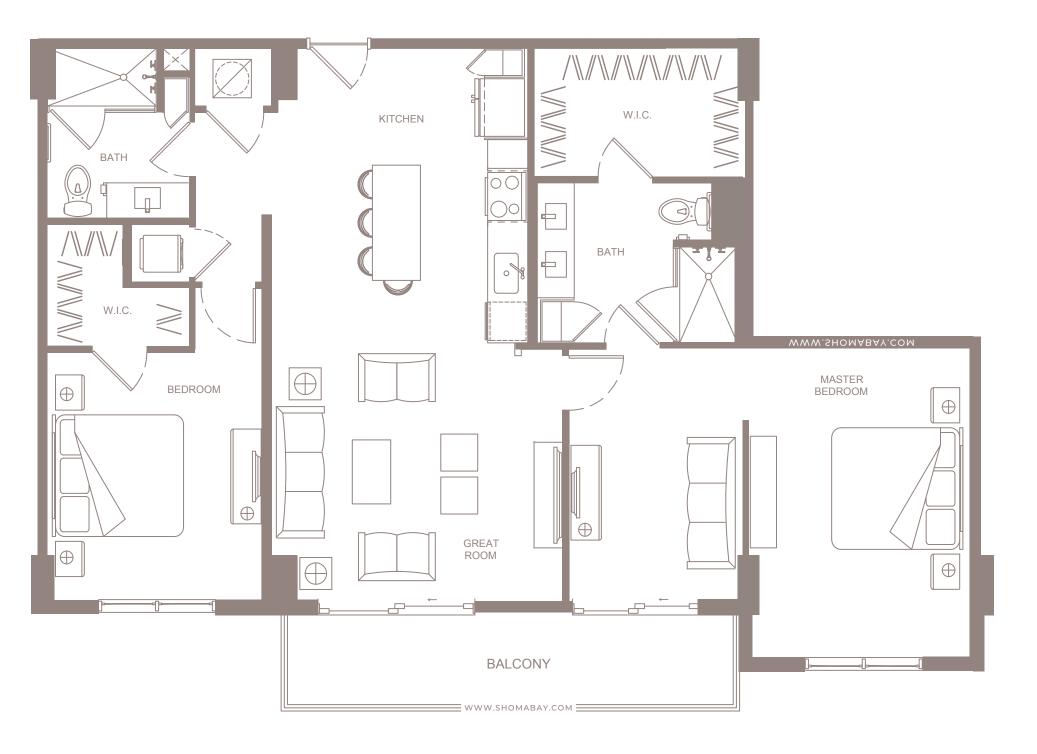

**UNIT C1** (3BD / 2BTH)

INTERIOR: 1,443 SQ.FT (134 m<sup>2</sup>) EXTERIOR: 205 SQ.FT (19 m<sup>2</sup>)

UNIT B5 (2BD/2BTH)

INTERIOR: 1,253 SQ.FT (116.4 m<sup>2</sup>) EXTERIOR: 236 SQ.FT (21.9 m<sup>2</sup>)