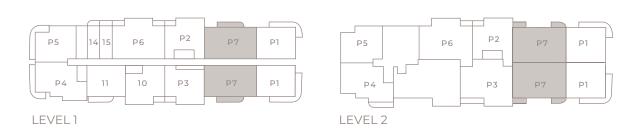

SHOW A S REQUIRED BY 718.503, FLORIDA STATUTES, TO BE FURNISHED BY A DEVELOPER TO A BUYER OR LESSEE.

UNIT P3 - PENTHOUSE (3BD/3.5BTH/2 OFFICES)

INTERIOR: 2,592 SQ.FT (240.8 m<sup>2</sup>) EXTERIOR: 160 SQ.FT (14.8 m<sup>2</sup>)