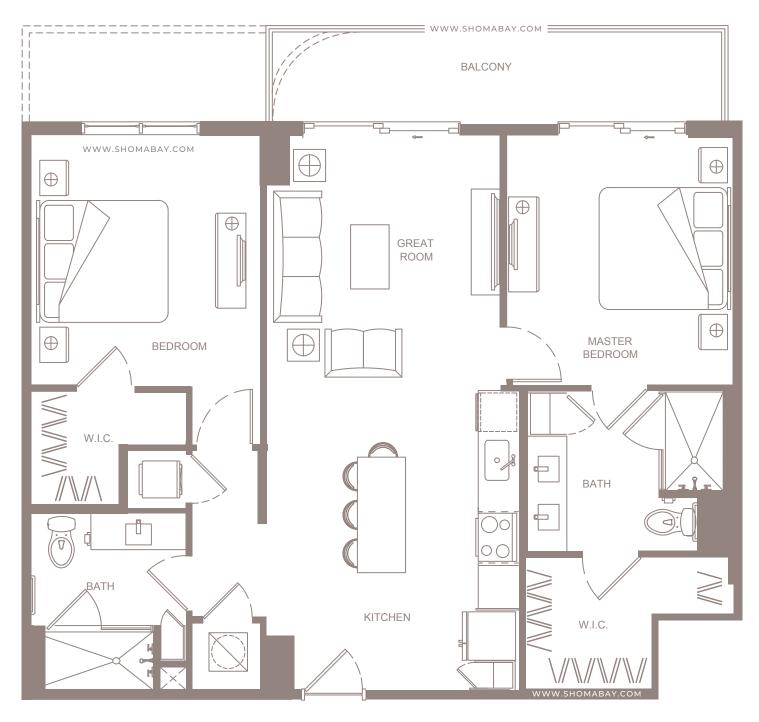

**UNIT C1** (3BD / 2BTH)

INTERIOR: 1,443 SQ.FT (134 m<sup>2</sup>) EXTERIOR: 205 SQ.FT (19 m<sup>2</sup>)

UNIT B5 (2BD/2BTH)

INTERIOR: 1,253 SQ.FT (116.4 m<sup>2</sup>) EXTERIOR: 236 SQ.FT (21.9 m<sup>2</sup>)