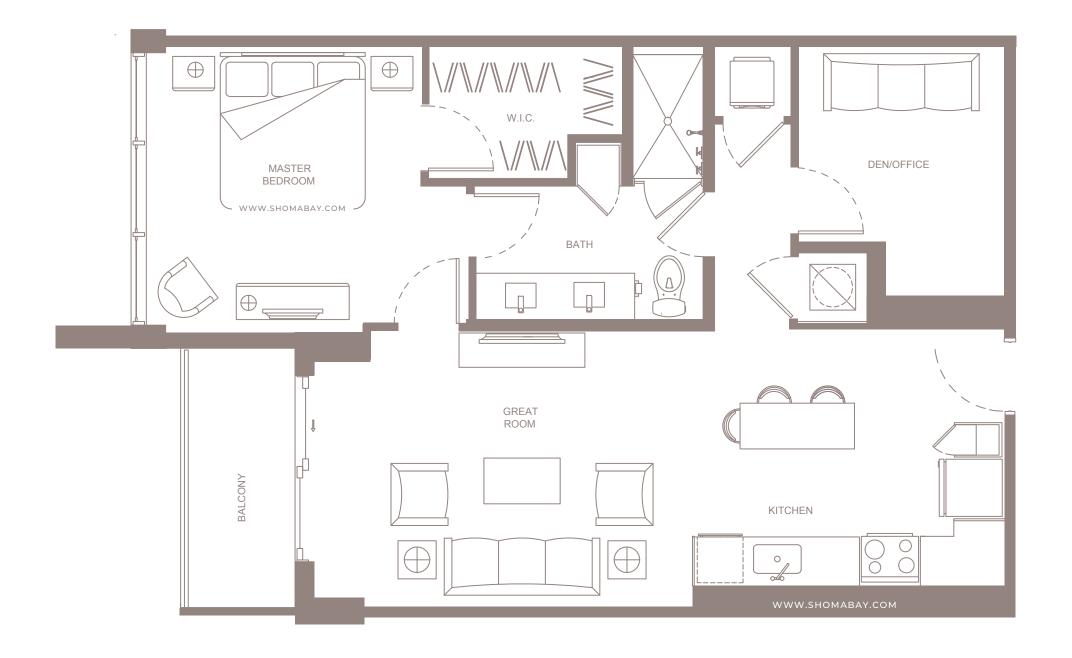

INTERIOR: 871 SQ.FT (80.9 m<sup>2</sup>) EXTERIOR: 57 SQ.FT (5.3 m<sup>2</sup>)

UNIT A1 (1BD/1BTH)

INTERIOR: 750 SQ.FT (69.7 m<sup>2</sup>) EXTERIOR: 60 SQ.FT (5.6 m<sup>2</sup>)