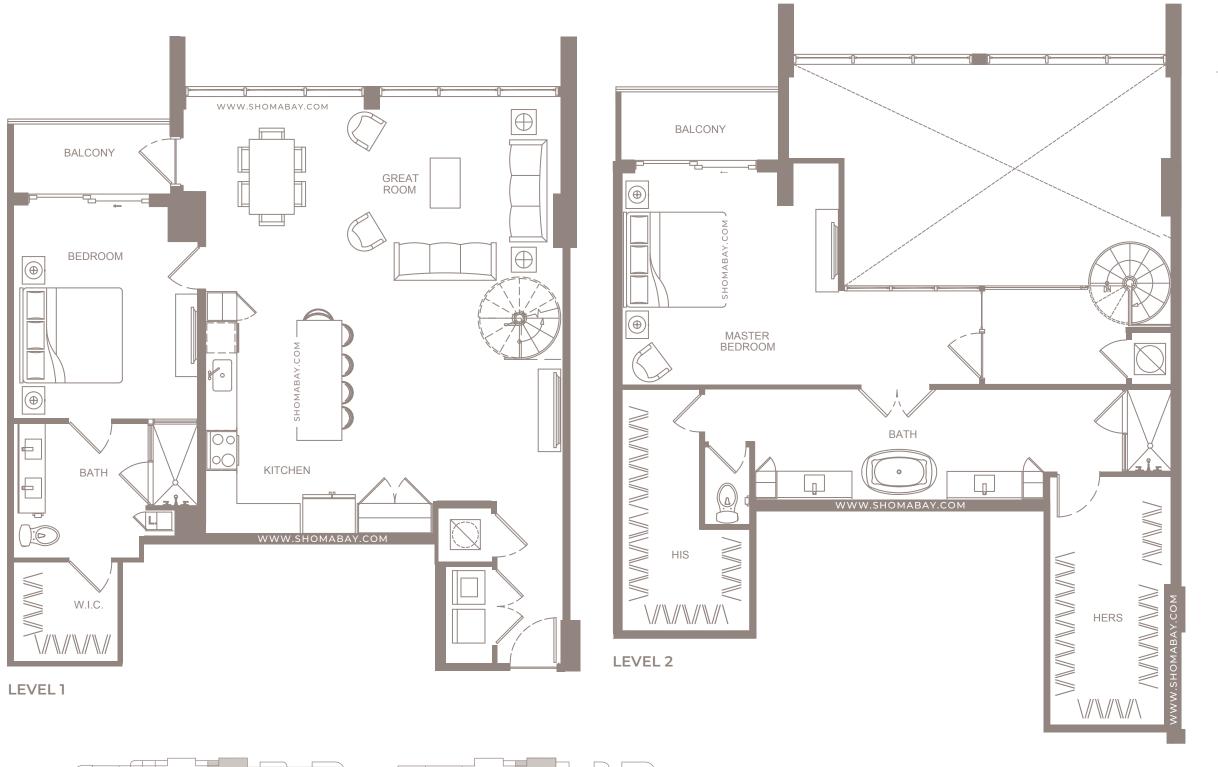

SHOW A S REQUIRED BY 718.503, FLORIDA STATUTES, TO BE FURNISHED BY A DEVELOPER TO A BUYER OR LESSEE.

UNIT P3 - PENTHOUSE (3BD/3.5BTH/2 OFFICES)

INTERIOR: 2,592 SQ.FT (240.8 m<sup>2</sup>) EXTERIOR: 160 SQ.FT (14.8 m<sup>2</sup>)

INTERIOR: 2,063 SQ.FT (191.6 m<sup>2</sup>) EXTERIOR: 106 SQ.FT (9.8 m<sup>2</sup>)

LEVEL 1

UNIT P1 - PENTHOUSE (2BD / OFFICE / 2.5BTH)

INTERIOR: 1,979 SQ.FT (183.9 m<sup>2</sup>) **EXTERIOR:** 535 SQ.FT (49.7m<sup>2</sup>)