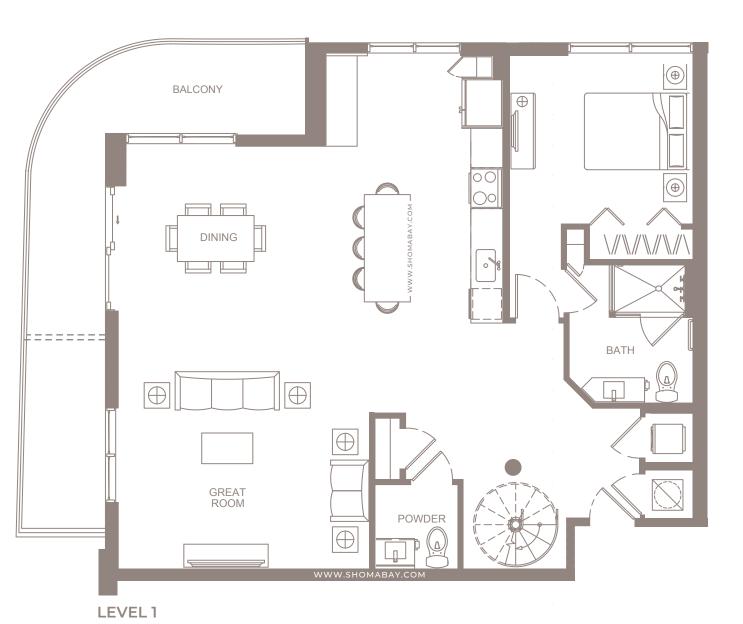

LEVEL 1

10

Р3

LEVEL 1

UNIT P6 - PENTHOUSE (3BD / 3.5BTH)

INTERIOR: 2,964 SQ.FT (275.4 m<sup>2</sup>) EXTERIOR: 172 SQ.FT (15.9 m<sup>2</sup>)

Any renderings and depictions are conceptual only and are for the convenience of reference. They should not be relied upon as representations, express or implied, of the final detail of the Units nor the views from any of the Units. ORAL REPRESENTATIONS CANNOT BE RELIED UPON AS CORRECTLY STATING SHOULD SHOULD BE AND TO THE DOCUMENTS.

SHOULD S REPRESENTATIONS OF THE DEVELOPER. FOR CORRECT REPRESENTATIONS, MAKE REFERENCE TO THIS BROCHURE AND TO THE DOCUMENTS REQUIRED BY 718.503, FLORIDA STATUTES, TO BE FURNISHED BY A DEVELOPER TO A BUYER OR LESSEE.