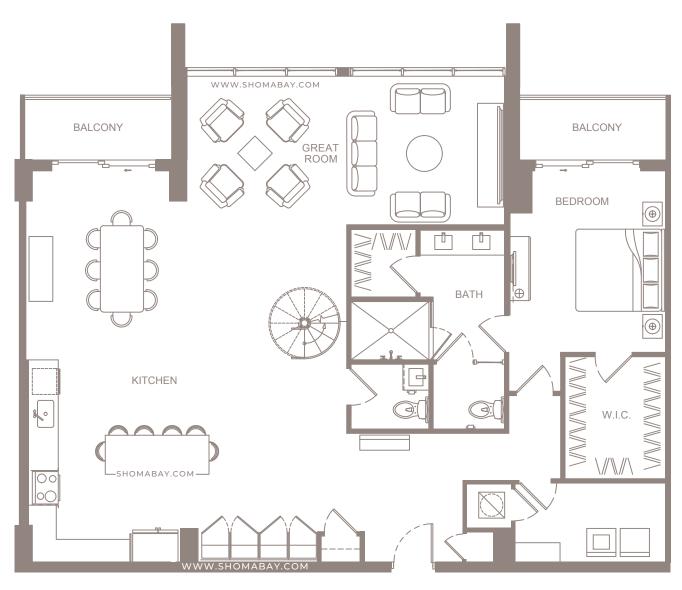

WWW.SHOMABAY.COM MASTER BEDROOM BEDROOM 2 WWW.SHOMABAY.COM BATH BATH LOFT/ **HERS** OFFICE LEVEL 2

LEVEL 1

UNIT P7 - PENTHOUSE (3BD / DEN / OFFICE / 4BTH)

INTERIOR: 2,760 SQ.FT (256.4 m<sup>2</sup>) EXTERIOR: 302 SQ.FT (28 m<sup>2</sup>)