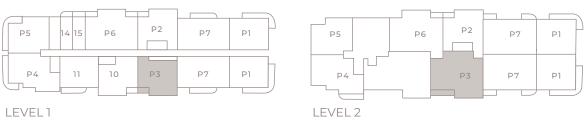

LEVEL 1

10

Р3

LEVEL 1

UNIT P6 - PENTHOUSE (3BD / 3.5BTH)

INTERIOR: 2,964 SQ.FT (275.4 m<sup>2</sup>) EXTERIOR: 172 SQ.FT (15.9 m<sup>2</sup>)

Any renderings and depictions are conceptual only and are for the convenience of reference. They should not be relied upon as representations, express or implied, of the final detail of the Units nor the views from any of the Units. ORAL REPRESENTATIONS CANNOT BE RELIED UPON AS CORRECTLY STATING SHOULD SHOULD BE AND TO THE DOCUMENTS.