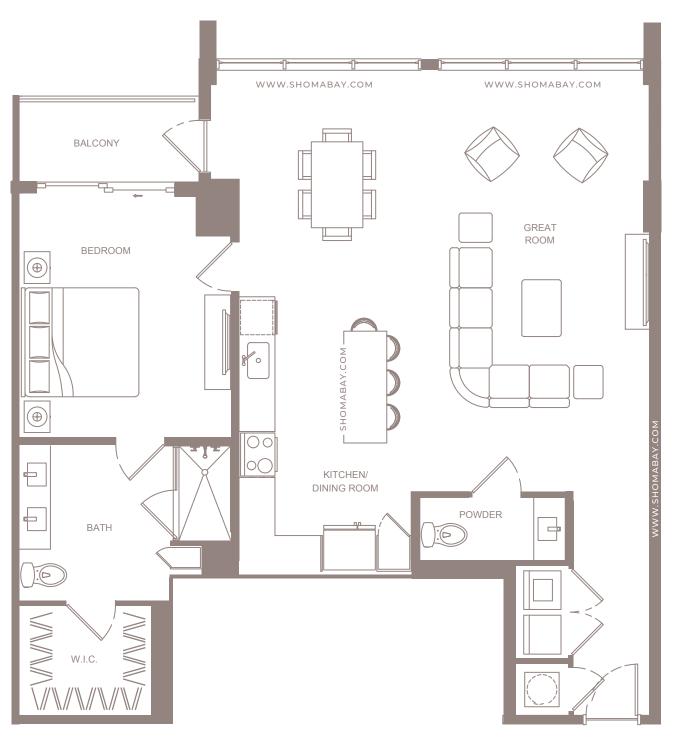

INTERIOR: 871 SQ.FT (80.9 m<sup>2</sup>) EXTERIOR: 57 SQ.FT (5.3 m<sup>2</sup>)

UNIT A1 (1BD/1BTH)

INTERIOR: 750 SQ.FT (69.7 m<sup>2</sup>) EXTERIOR: 60 SQ.FT (5.6 m<sup>2</sup>)