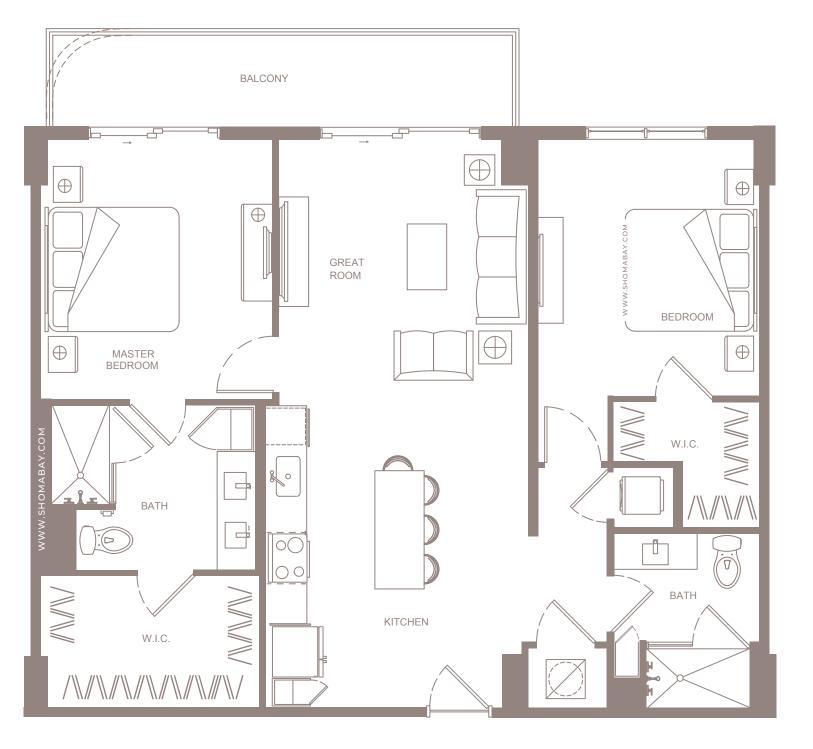

UNIT B4 (2BD / 2BTH)

INTERIOR: 1,214 SQ.FT (112.8 m²) EXTERIOR: 54 SQ.FT (5 m<sup>2</sup>)

UNIT B3 (2BD/2BTH)

INTERIOR: 1203 SQ.FT (112.3 m<sup>2</sup>) EXTERIOR: 109 SQ.FT (10.1 m<sup>2</sup>)

UNIT B2 (2BD/2BTH)