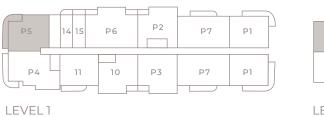

UNIT P5 - PENTHOUSE (3BD / 3.5BTH)

INTERIOR: 2,144 SQ.FT (199.2 m<sup>2</sup>) EXTERIOR: 374 SQ.FT (34.7 m<sup>2</sup>)

Any renderings and depictions are conceptual only and are for the convenience of reference. They should not be relied upon as representations, express or implied, of the final detail of the Units nor the views from any of the Units. ORAL REPRESENTATIONS CANNOT BE RELIED UPON AS CORRECTLY STATING SHOULD SHOULD BE AND TO THE DOCUMENTS

SHOULD BE AND TO THE DOCUMENTS

SHOULD BE AND TO THE DOCUMENTS REPRESENTATIONS OF THE DEVELOPER. FOR CORRECT REPRESENTATIONS, MAKE REFERENCE TO THIS BROCHURE AND TO THE DOCUMENTS REQUIRED BY 718.503, FLORIDA STATUTES, TO BE FURNISHED BY A DEVELOPER TO A BUYER OR LESSEE.