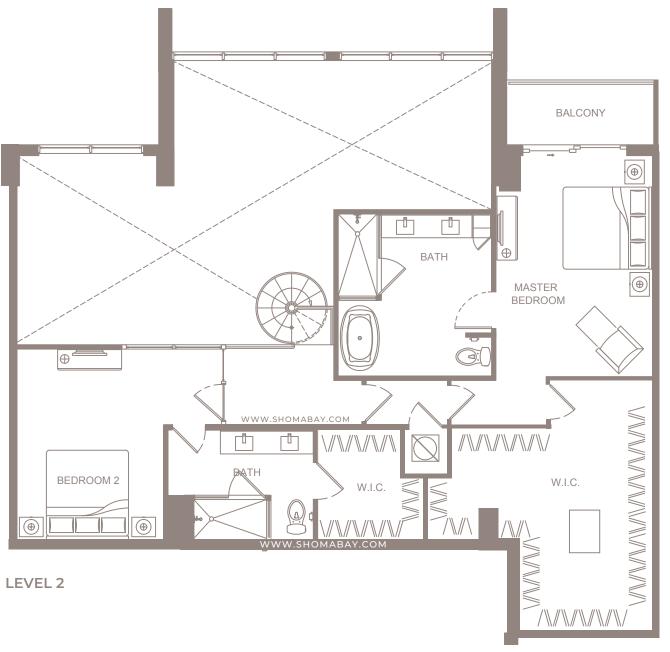

WWW.SHOMABAY.COM MASTER BEDROOM BEDROOM 2 WWW.SHOMABAY.COM BATH BATH LOFT/ **HERS** OFFICE LEVEL 2

LEVEL 1

UNIT P7 - PENTHOUSE (3BD / DEN / OFFICE / 4BTH)

INTERIOR: 2,760 SQ.FT (256.4 m<sup>2</sup>) EXTERIOR: 302 SQ.FT (28 m<sup>2</sup>)