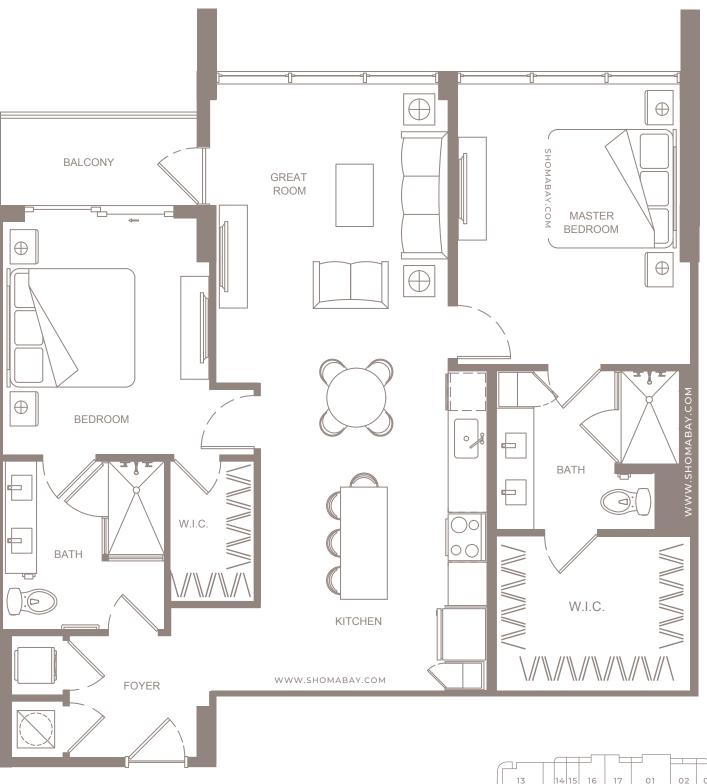

**UNIT C1** (3BD / 2BTH)

INTERIOR: 1,443 SQ.FT (134 m<sup>2</sup>) EXTERIOR: 205 SQ.FT (19 m<sup>2</sup>)

UNIT B5 (2BD/2BTH)

INTERIOR: 1,253 SQ.FT (116.4 m<sup>2</sup>) EXTERIOR: 236 SQ.FT (21.9 m<sup>2</sup>)