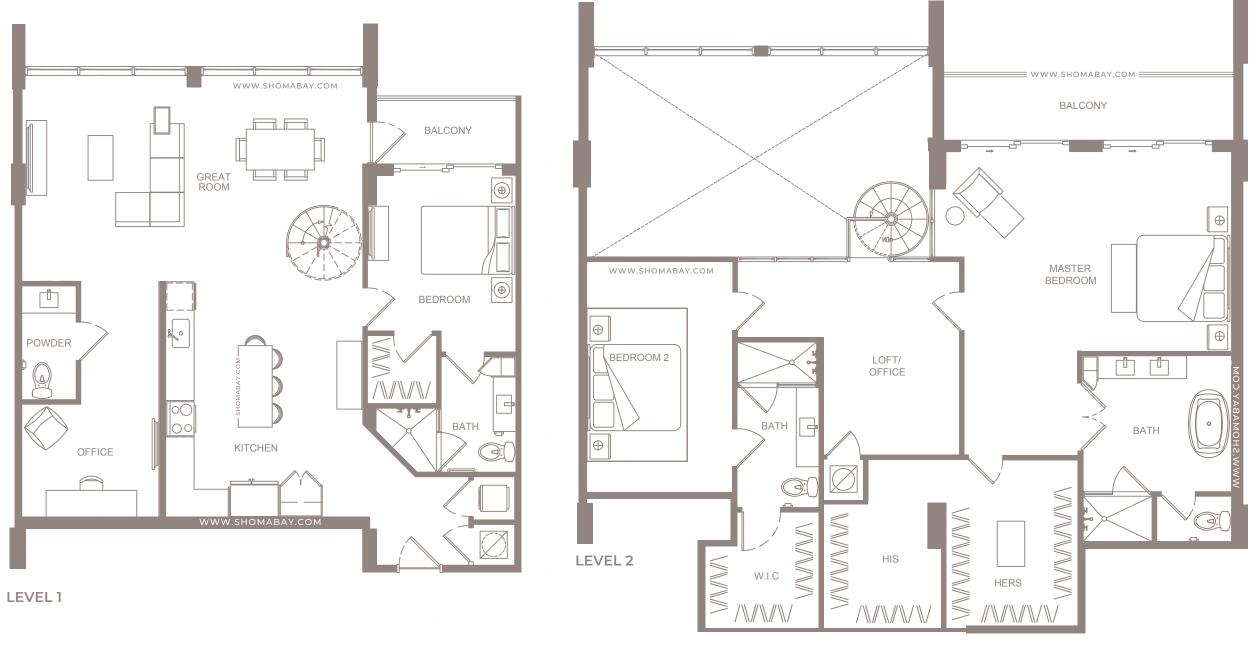

SHOW A S REQUIRED BY 718.503, FLORIDA STATUTES, TO BE FURNISHED BY A DEVELOPER TO A BUYER OR LESSEE.

UNIT P3 - PENTHOUSE (3BD/3.5BTH/2 OFFICES)

INTERIOR: 2,592 SQ.FT (240.8 m<sup>2</sup>) EXTERIOR: 160 SQ.FT (14.8 m<sup>2</sup>)

INTERIOR: 2,063 SQ.FT (191.6 m<sup>2</sup>) EXTERIOR: 106 SQ.FT (9.8 m<sup>2</sup>)

LEVEL 1

UNIT P1 - PENTHOUSE (2BD / OFFICE / 2.5BTH)

INTERIOR: 1,979 SQ.FT (183.9 m<sup>2</sup>) **EXTERIOR:** 535 SQ.FT (49.7m<sup>2</sup>)