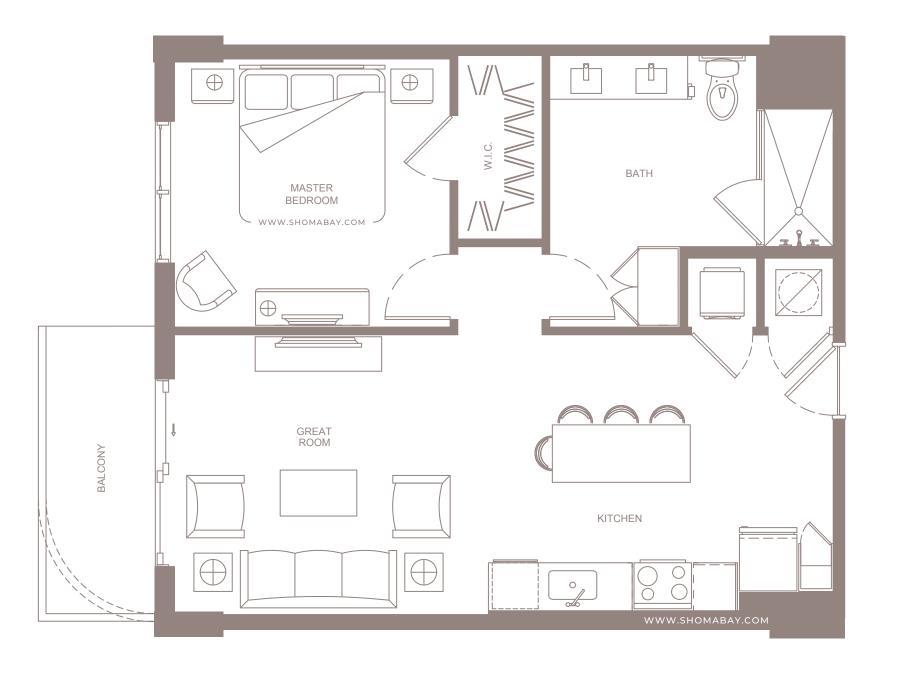

INTERIOR: 871 SQ.FT (80.9 m<sup>2</sup>) EXTERIOR: 57 SQ.FT (5.3 m<sup>2</sup>)

UNIT A1 (1BD/1BTH)

INTERIOR: 750 SQ.FT (69.7 m<sup>2</sup>) EXTERIOR: 60 SQ.FT (5.6 m<sup>2</sup>)