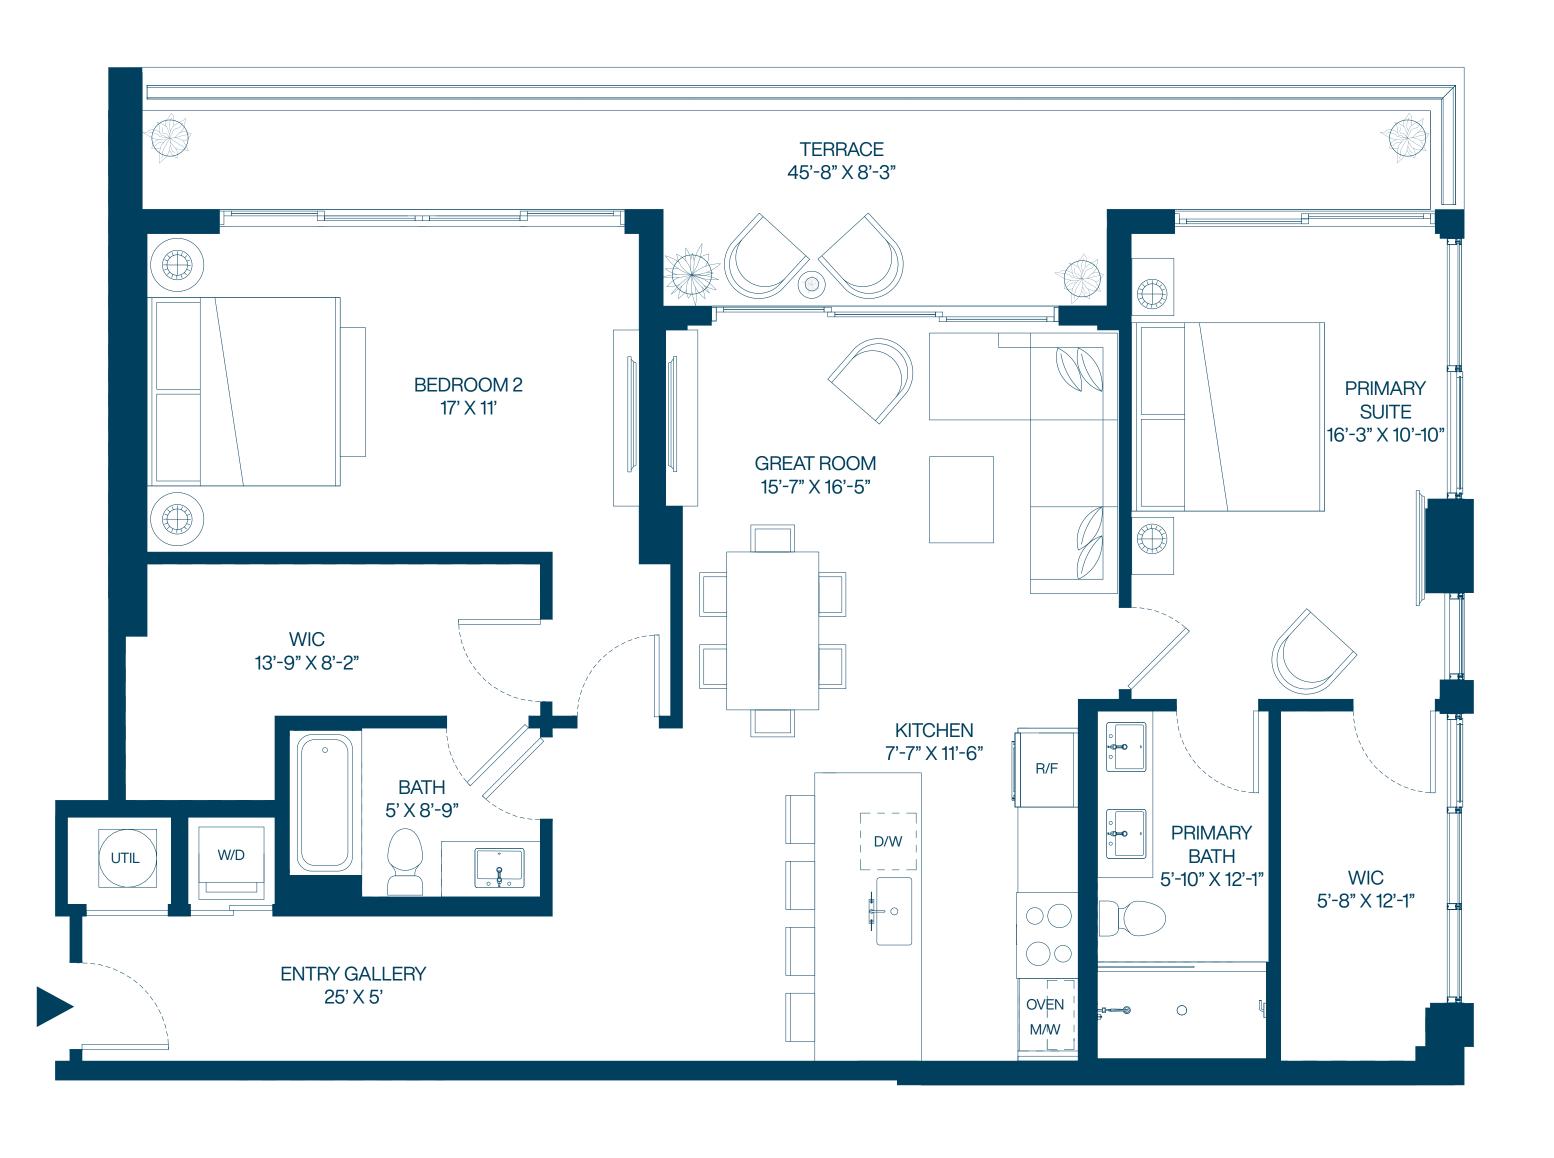

#### RESIDENCE 19

2 BEDROOMS 2 BATHROOMS

Interior Terrace

Total

**1,344**SF | **125** M<sup>2</sup> **260** SF | **25** M<sup>2</sup> **1,604** SF | **150** M<sup>2</sup>