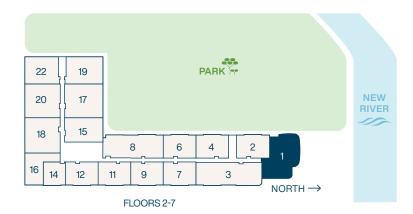

### RESIDENCE 3 Floors 3-7

4 BEDROOMS 3 BATHROOMS

Interior
Terrace
Total

2,296 SF | 214 M<sup>2</sup> 154 SF | 15 M<sup>2</sup> 2,449 SF | 228 M<sup>2</sup>

ORAL REPRESENTATIONS CANNOT BE RELIED UPON AS CORRECTLY STATING THE REPRESENTATIONS OF THE DEVELOPER. FOR CORRECT REPRESENTATIONS, MAKE REFERENCE TO THIS BROCHURE AND TO THE DOCUMENTS REQUIRED BY SECTION 718.503, FLORIDA STATUTES, TO BE FURNISHED BY A DEVELOPER TO A BUYER OR LESSEE.