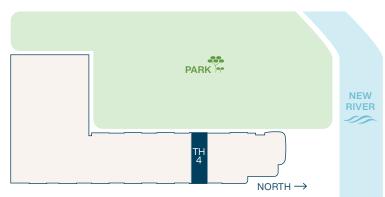

### TOWNHOME 4

3 BEDROOMS 2.5 BATHROOMS

1st Level 2nd Level Total

**864** SF | **80** M<sup>2</sup> **830** SF | **78** M<sup>2</sup> **1,694** SF | **158** M<sup>2</sup>