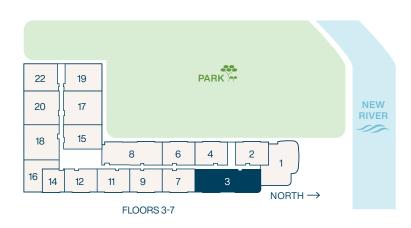

### RESIDENCE 3 Floors 3-7

4 BEDROOMS 3 BATHROOMS

Interior
Terrace
Total

2,296 SF | 214 M<sup>2</sup> 154 SF | 15 M<sup>2</sup> 2,449 SF | 228 M<sup>2</sup>

ORAL REPRESENTATIONS CANNOT BE RELIED UPON AS CORRECTLY STATING THE REPRESENTATIONS OF THE DEVELOPER. FOR CORRECT REPRESENTATIONS, MAKE REFERENCE TO THIS BROCHURE AND TO THE DOCUMENTS REQUIRED BY SECTION 718.503, FLORIDA STATUTES, TO BE FURNISHED BY A DEVELOPER TO A BUYER OR LESSEE.