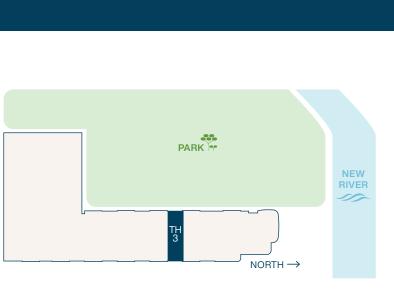

### TOWNHOME 3

3 BEDROOMS 2.5 BATHROOMS

1st Level 2nd Level

Total

**875** SF | **82** M<sup>2</sup> **841** SF | **79** M<sup>2</sup> **1,716** SF | **160** M<sup>2</sup>