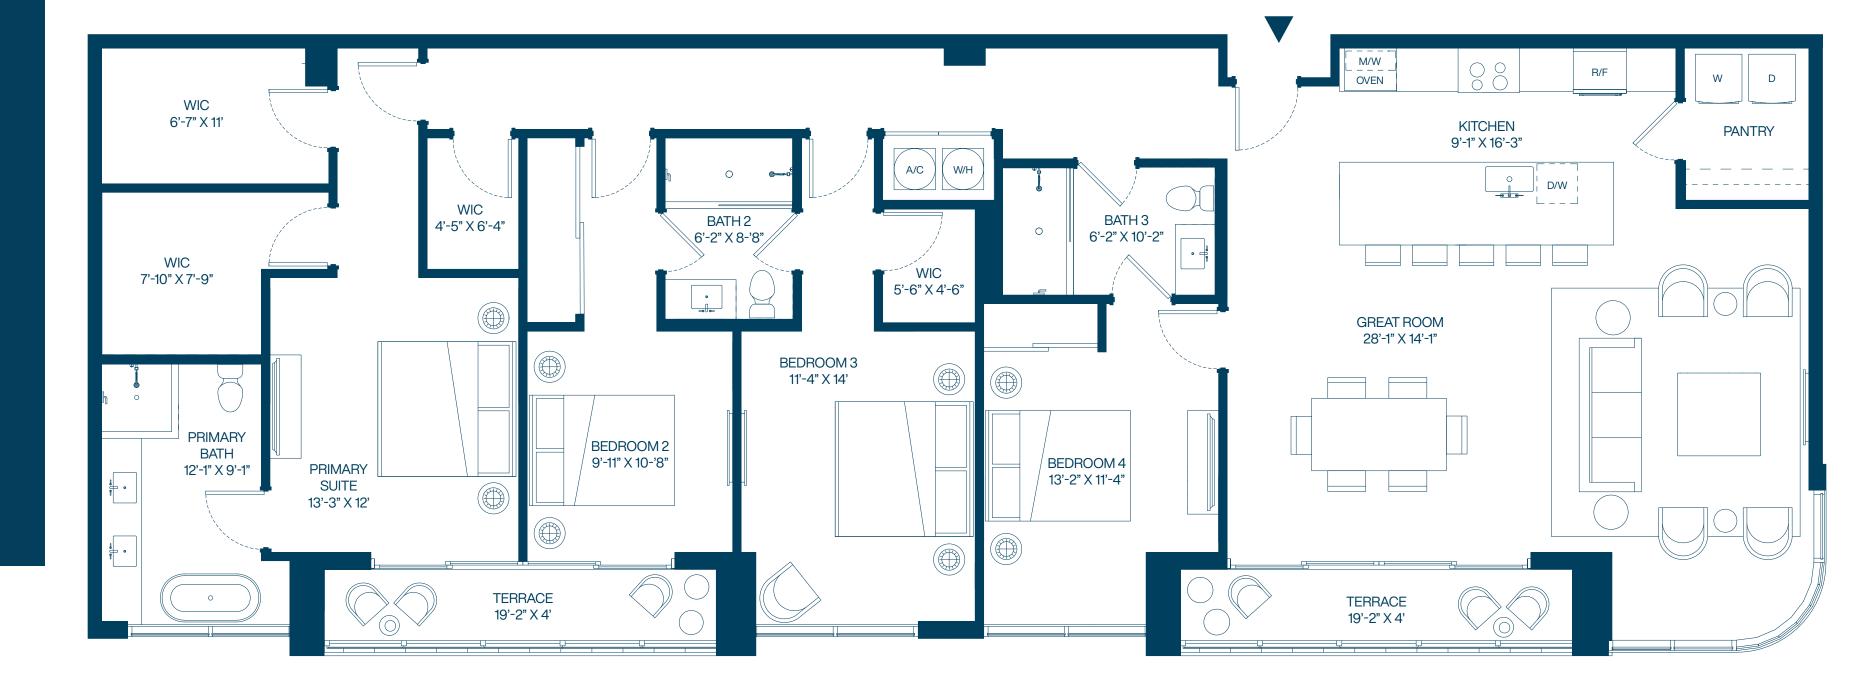

### RESIDENCE 3 Floors 3-7

4 BEDROOMS 3 BATHROOMS

Interior
Terrace
Total

2,296 SF | 214 M<sup>2</sup> 154 SF | 15 M<sup>2</sup> 2,449 SF | 228 M<sup>2</sup>

ORAL REPRESENTATIONS CANNOT BE RELIED UPON AS CORRECTLY STATING THE REPRESENTATIONS OF THE DEVELOPER. FOR CORRECT REPRESENTATIONS, MAKE REFERENCE TO THIS BROCHURE AND TO THE DOCUMENTS REQUIRED BY SECTION 718.503, FLORIDA STATUTES, TO BE FURNISHED BY A DEVELOPER TO A BUYER OR LESSEE.

Stated dimensions are measured to the exterior boundaries of the exterior walls and in fact vary from the dimensions that would be determined by using the description and definition of the "Unit" set forth in the Declaration (which generally only includes the interior airspace between the perimeter walls and excludes interior structural components). For your reference, the area of the Unit, determined in accordance with those defined unit boundaries, is as set forth in Exhibit 3 to the Declaration. Note that measurements of rooms set forth on this floor plan are generally taken at the greatest points of each given room (as if the room were a perfect rectangle), without regard for any cutouts. Accordingly, the area of the actual room will typically be smaller than the product obtained by multiplying the stated length times width. All dimensions are approximate and may vary with actual construction, and all floor plans are subject to change.