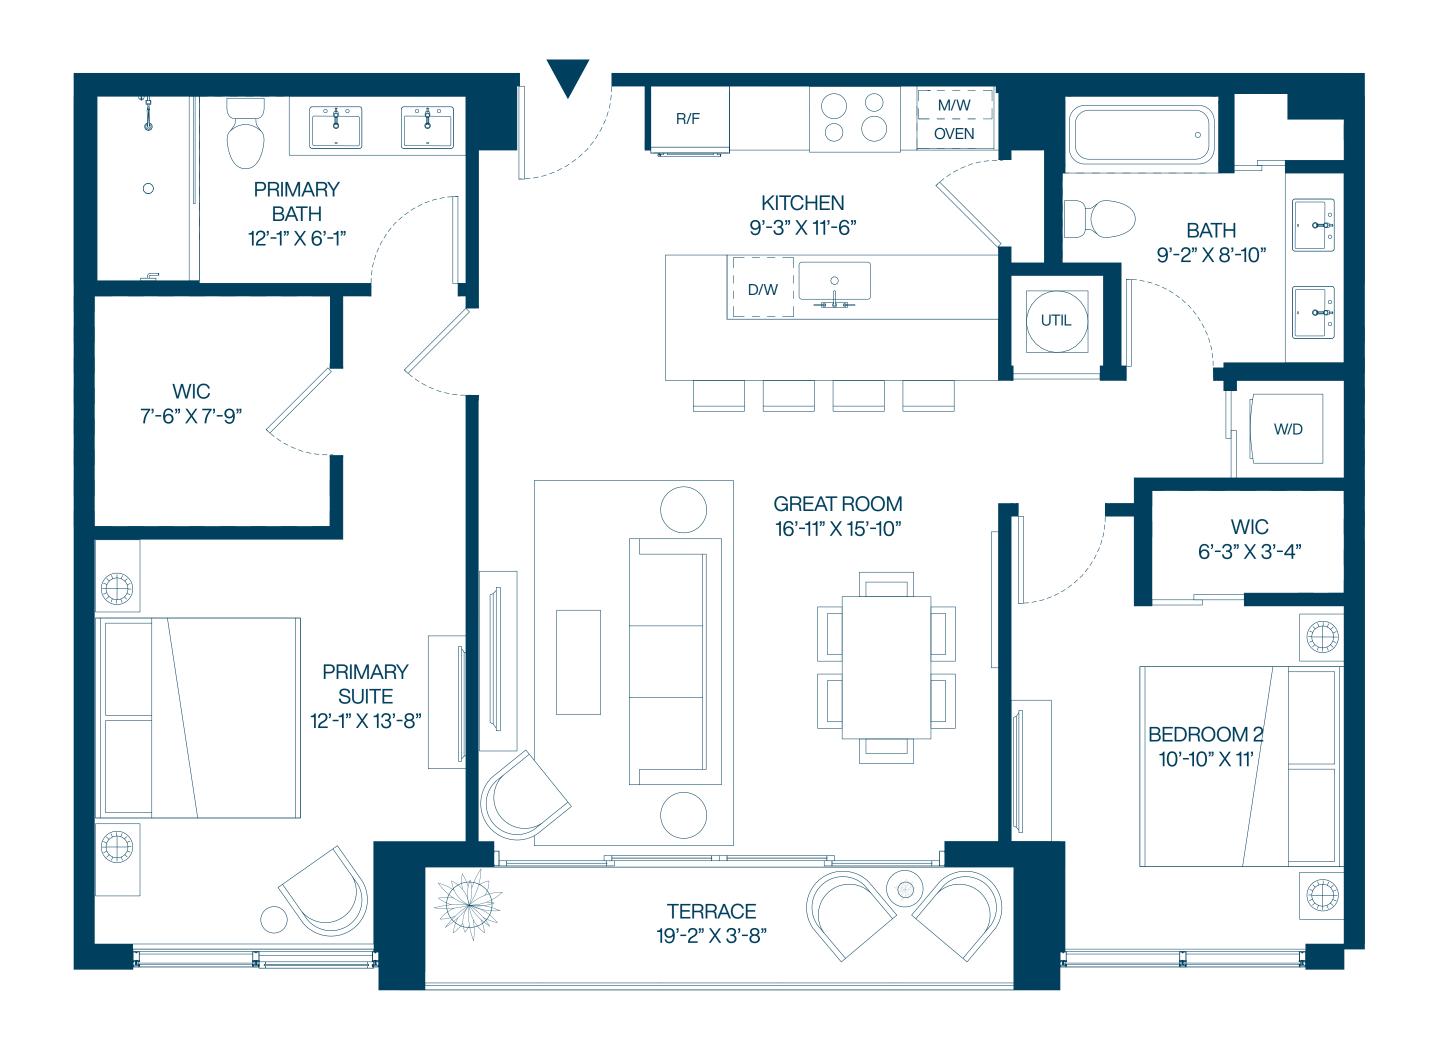

#### RESIDENCE 15

2 BEDROOMS 2 BATHROOMS

Interior
Terrace
Total

1,092 SF | 102 M<sup>2</sup> 377 SF | 36 M<sup>2</sup> 1,469 SF | 137 M<sup>2</sup>

#### RESIDENCE 15a

2 BEDROOMS 2 BATHROOMS

Interior
Terrace
Total

1,092 SF | 102 M<sup>2</sup> 82 SF | 8 M<sup>2</sup> 1,174 SF | 110 M<sup>2</sup>