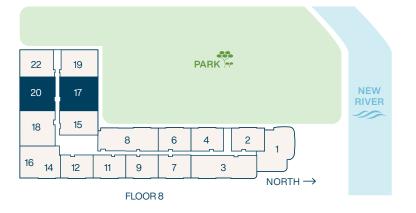

#### RESIDENCE 17&20

#### 2 BEDROOMS 2 BATHROOMS

Interior

**1,211** SF | **113** M<sup>2</sup>

Terrace

Total

860 SF | 80 M<sup>2</sup>

**2,071** SF | **193** M<sup>2</sup>

Residence 17 | North

Interior

**1,211** SF | **113** M<sup>2</sup>

Terrace

**710** SF | **66** M<sup>2</sup>

Total **1,921** SF | **179** M<sup>2</sup>

Residence 20 | South