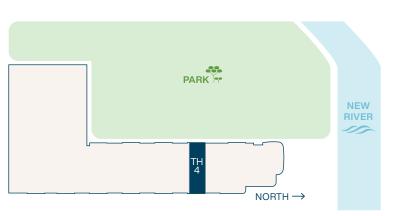

# Townhome Residences

### TOWNHOME 4

3 BEDROOMS 2.5 BATHROOMS

1st Level 2nd Level Total

**864** SF | **80** M<sup>2</sup> **830** SF | **78** M<sup>2</sup> **1,694** SF | **158** M<sup>2</sup>