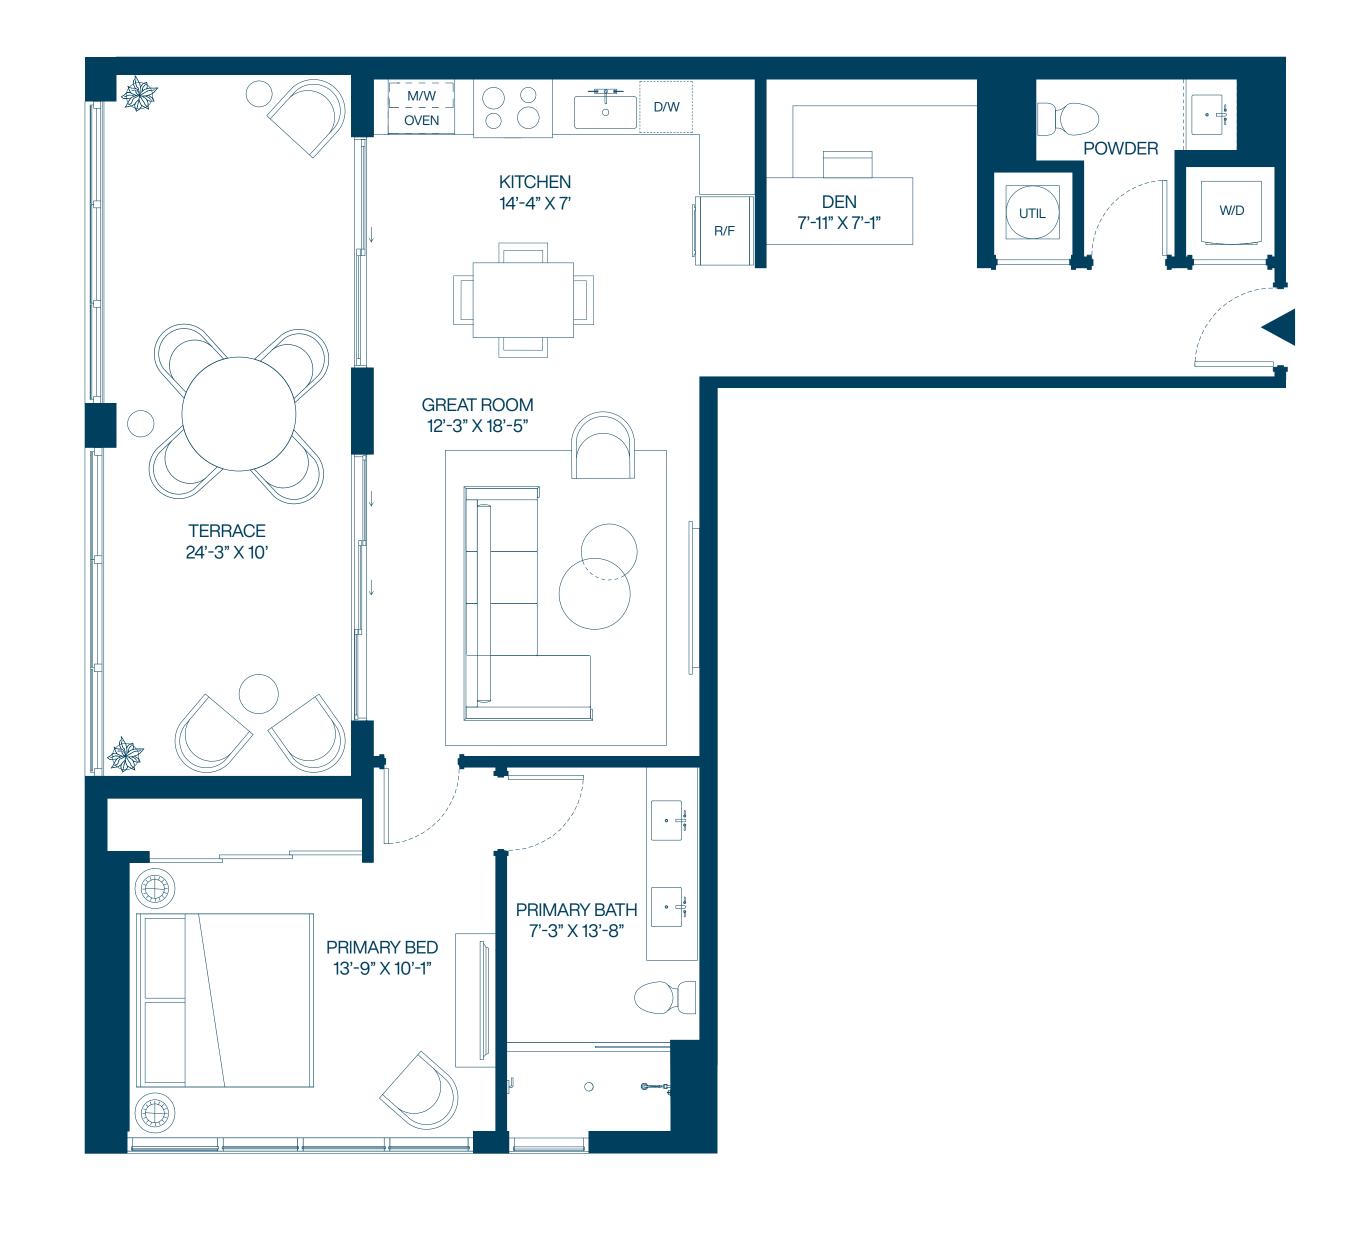

#### RESIDENCE 14

1 BEDROOM 1 BATHROOM

Interior

**742** SF | **70** M<sup>2</sup>

Terrace

**77** SF | **8** M<sup>2</sup>

Total

**819** SF | **77** M<sup>2</sup>