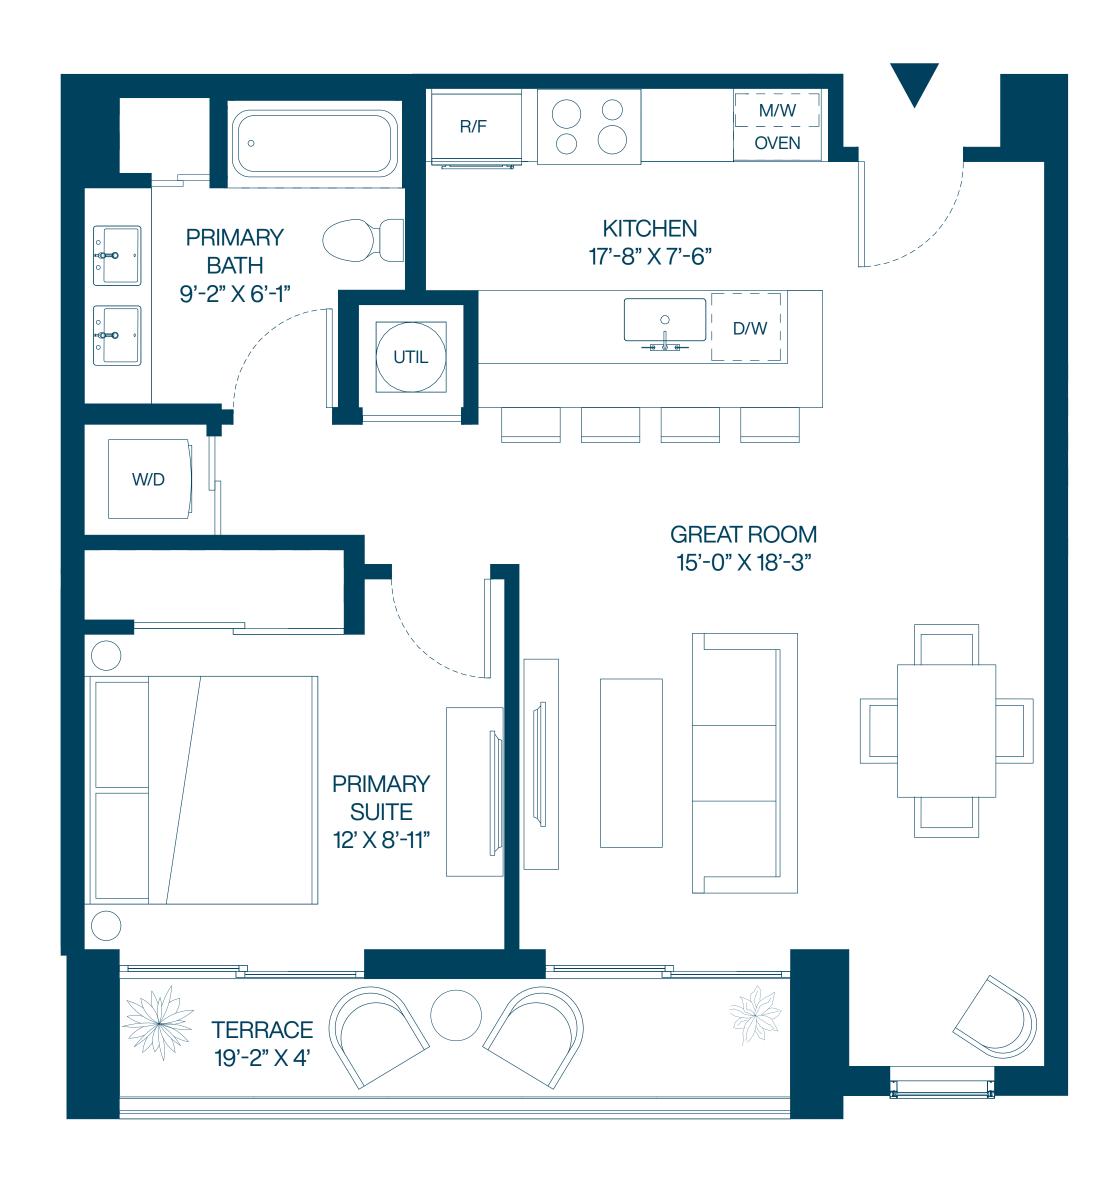

### TOWNHOME 2

3 BEDROOMS 2.5 BATHROOMS

1st Level 2nd Level Total

**876** SF | **82** M<sup>2</sup> **842** SF | **79** M<sup>2</sup> **1,718** SF | **160** M<sup>2</sup>