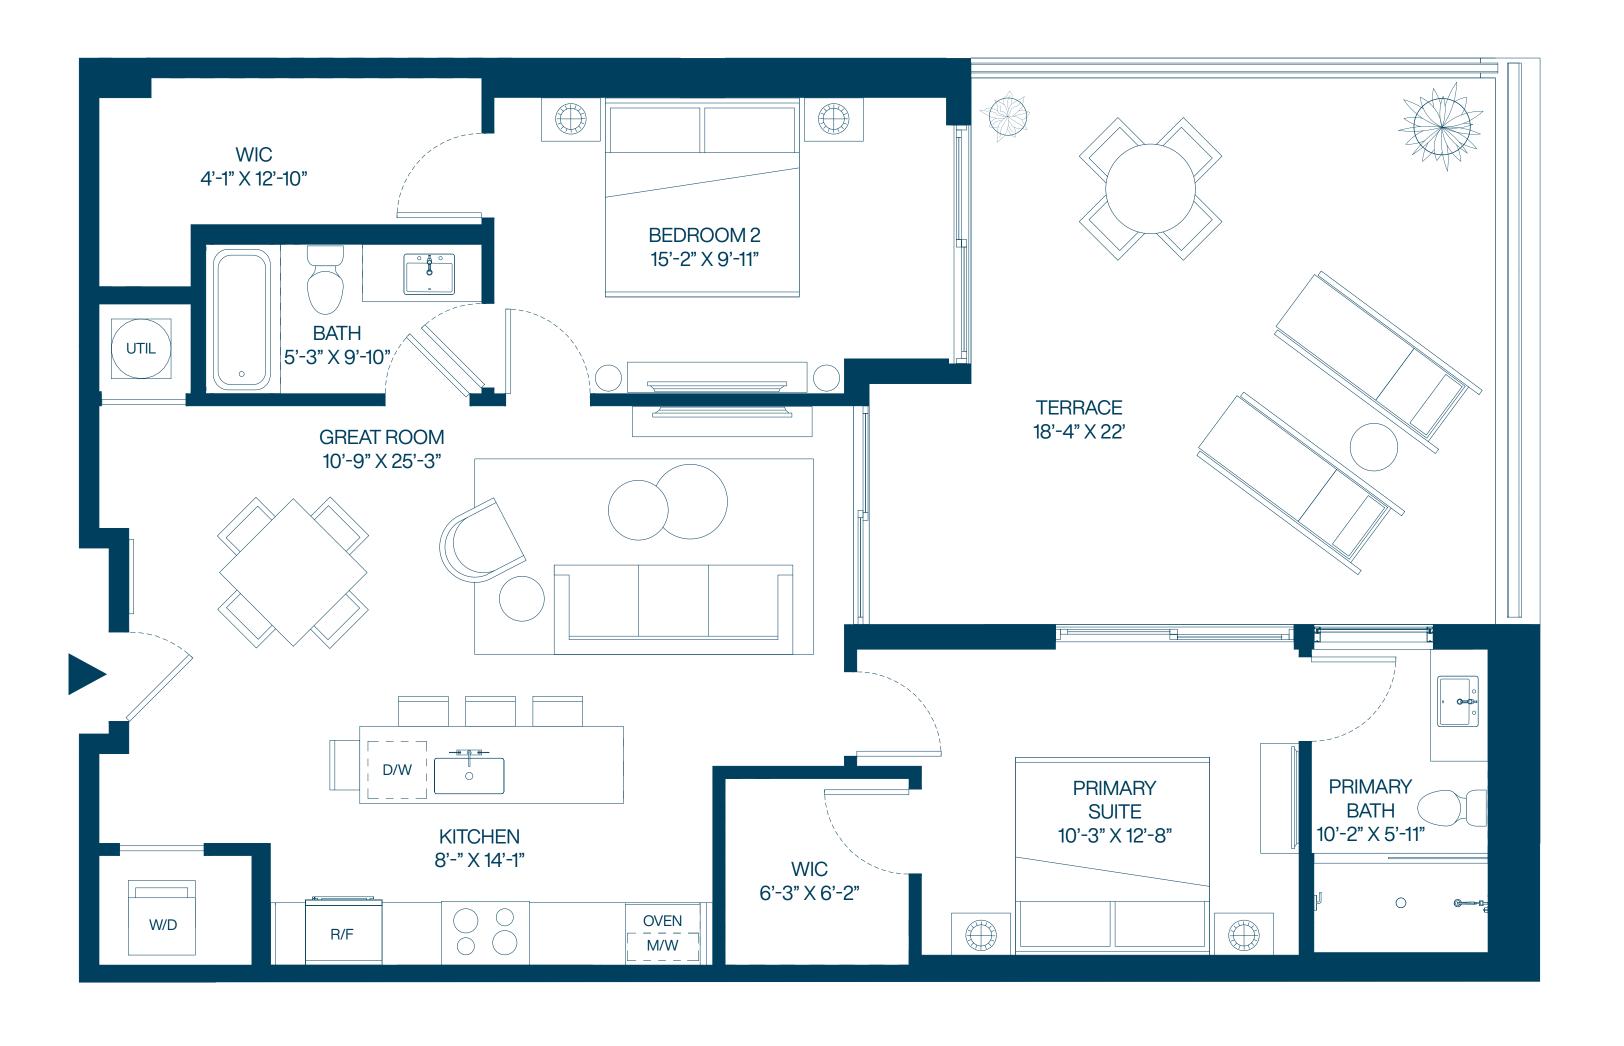

#### RESIDENCE 15

2 BEDROOMS 2 BATHROOMS

Interior
Terrace
Total

1,092 SF | 102 M<sup>2</sup> 377 SF | 36 M<sup>2</sup> 1,469 SF | 137 M<sup>2</sup>

#### RESIDENCE 15a

2 BEDROOMS 2 BATHROOMS

Interior
Terrace
Total

1,092 SF | 102 M<sup>2</sup> 82 SF | 8 M<sup>2</sup> 1,174 SF | 110 M<sup>2</sup>