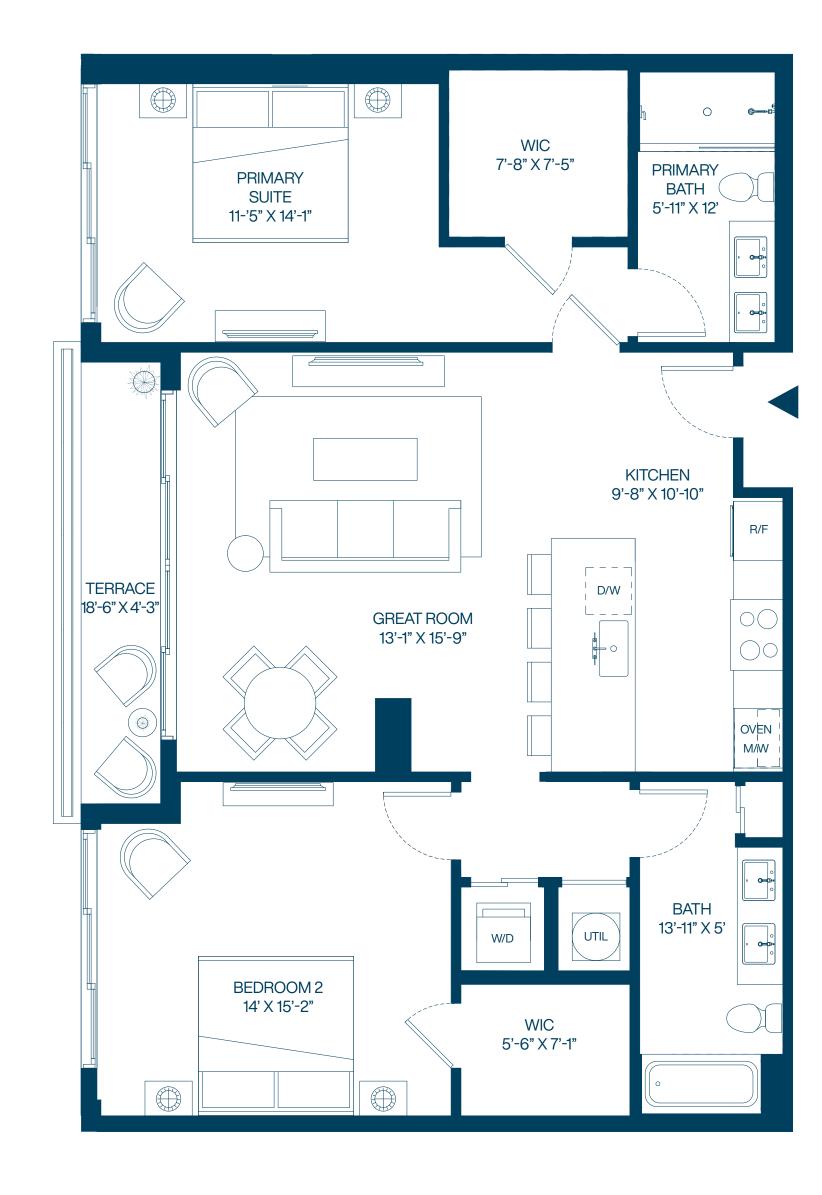

#### RESIDENCE 18

2 BEDROOMS 2 BATHROOMS

Interior Terrace

Total

1,251 SF | 117 M<sup>2</sup> 735 SF | 69 M<sup>2</sup> 1,989 SF | 185 M<sup>2</sup>

#### RESIDENCE 18a

2 BEDROOMS 2 BATHROOMS

Interior Terrace

Total

**1,254** SF | **117** M<sup>2</sup> **85** SF | **8** M<sup>2</sup> **1,399** SF | **130** M<sup>2</sup>