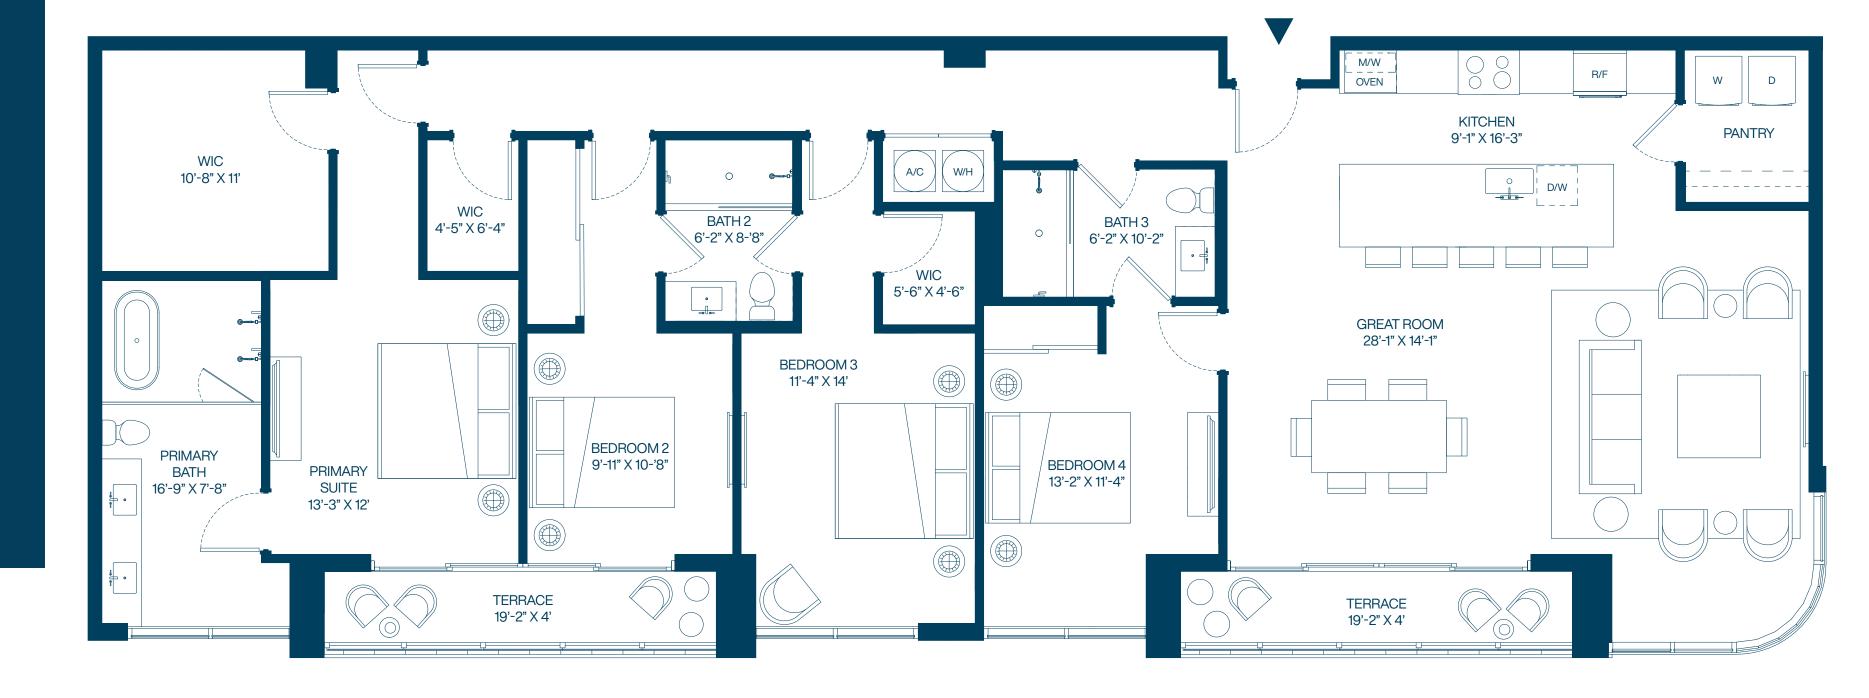

### RESIDENCE 3a

4 BEDROOMS
3 BATHROOMS

Interior
Terrace
Total

2,296 SF | 214 M<sup>2</sup> 154 SF | 15 M<sup>2</sup> 2,449 SF | 228 M<sup>2</sup>

Stated dimensions are measured to the exterior boundaries of the exterior walls and in fact vary from the dimensions that would be determined by using the description and definition of the "Unit" set forth in the Declaration (which generally only includes the interior airspace between the perimeter walls and excludes interior structural components). For your reference, the area of the Unit, determined in accordance with those defined unit boundaries, is as set forth in Exhibit 3 to the Declaration. Note that measurements of rooms set forth on this floor plan are generally taken at the greatest points of each given room (as if the room were a perfect rectangle), without regard for any cutouts. Accordingly, the area of the actual room will typically be smaller than the product obtained by multiplying the stated length times width. All dimensions are approximate and may vary with actual construction, and all floor plans are subject to change.