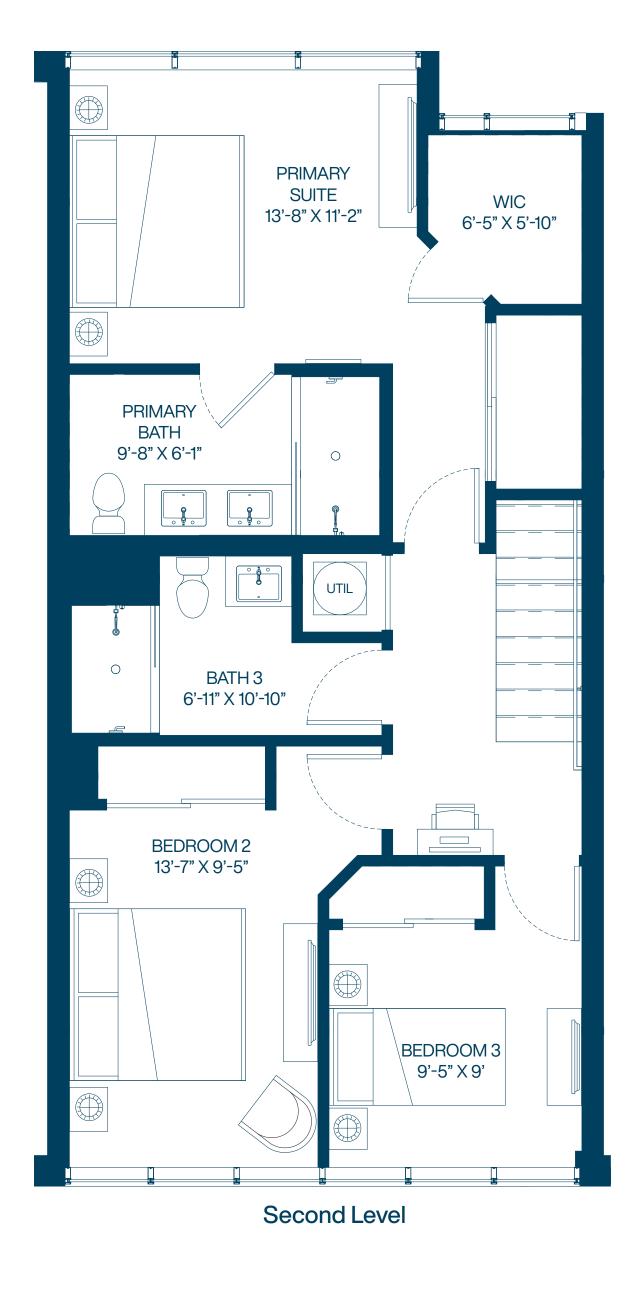

# Townhome Residences

### TOWNHOME 4

3 BEDROOMS 2.5 BATHROOMS

1st Level 2nd Level Total

**864** SF | **80** M<sup>2</sup> **830** SF | **78** M<sup>2</sup> **1,694** SF | **158** M<sup>2</sup>