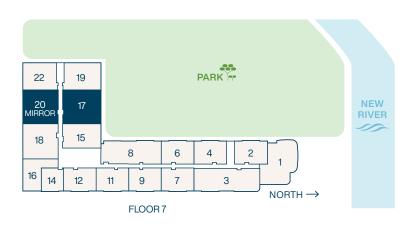

#### RESIDENCE 17&20

#### 2 BEDROOMS 2 BATHROOMS

Interior

**1,211** SF | **113** M<sup>2</sup>

Terrace

Total

860 SF | 80 M<sup>2</sup>

**2,071** SF | **193** M<sup>2</sup>

Residence 17 | North

Interior

**1,211** SF | **113** M<sup>2</sup>

Terrace

**710** SF | **66** M<sup>2</sup>

Total **1,921** SF | **179** M<sup>2</sup>

Residence 20 | South