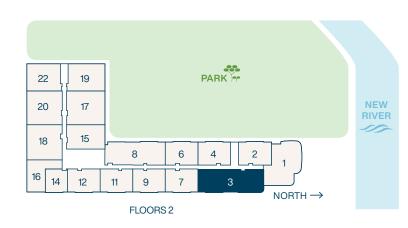

### RESIDENCE 3a

4 BEDROOMS
3 BATHROOMS

Interior
Terrace
Total

2,296 SF | 214 M<sup>2</sup> 154 SF | 15 M<sup>2</sup> 2,449 SF | 228 M<sup>2</sup>