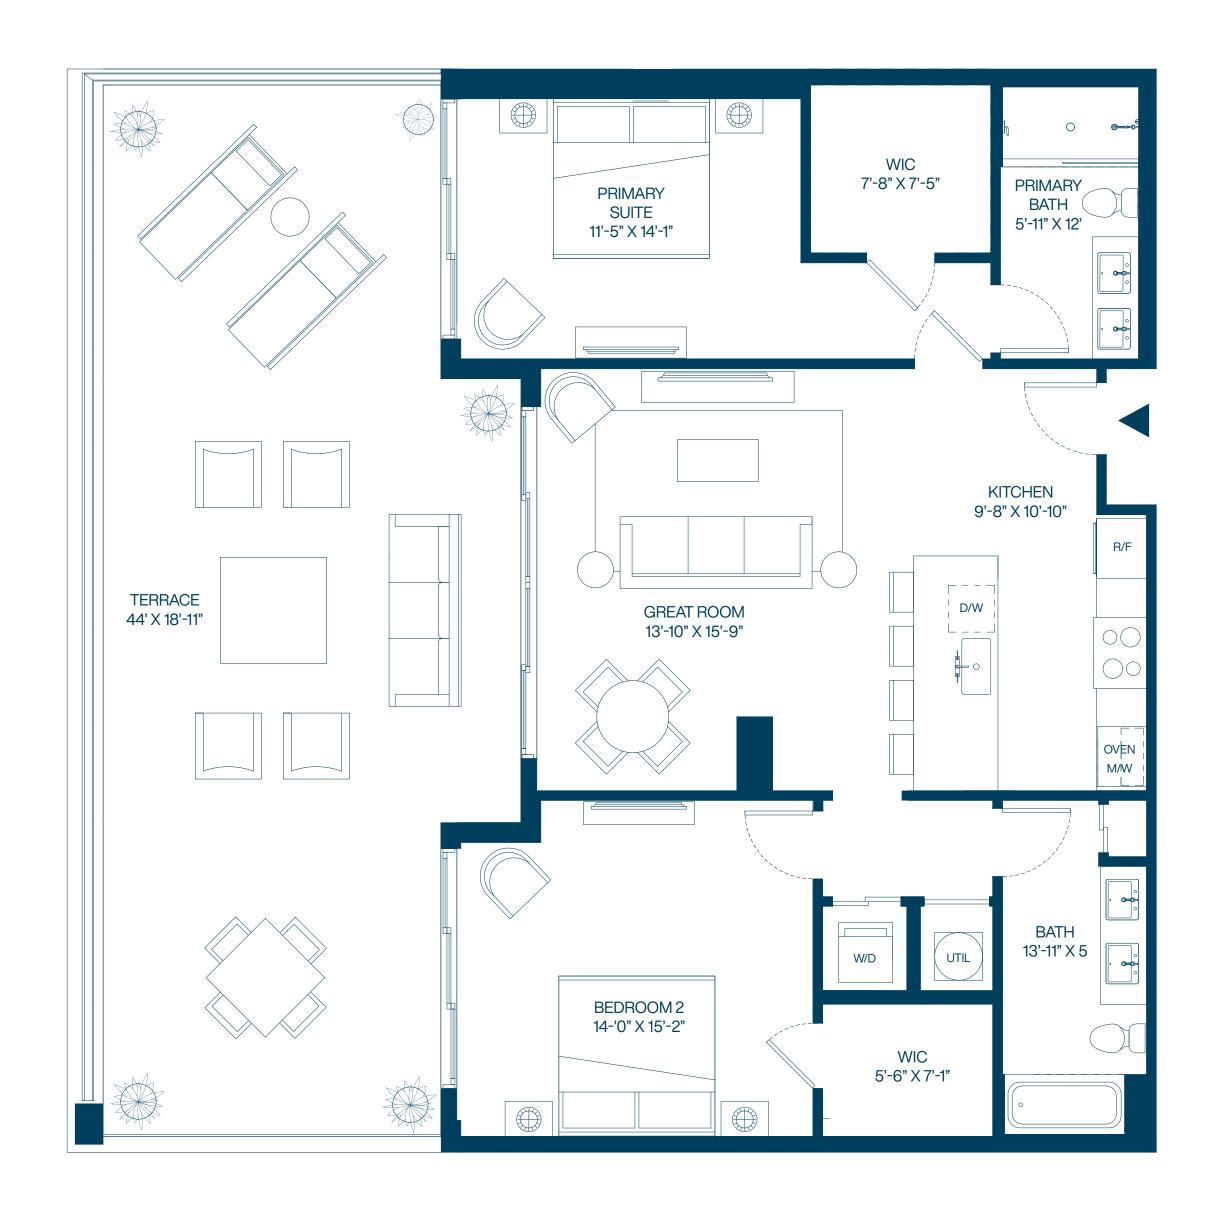

#### RESIDENCE 18

2 BEDROOMS 2 BATHROOMS

Interior Terrace

Total

1,251 SF | 117 M<sup>2</sup> 735 SF | 69 M<sup>2</sup> 1,989 SF | 185 M<sup>2</sup>