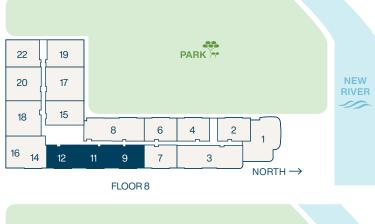

#### RESIDENCE 2

#### 2 BEDROOMS 2 BATHROOMS

 Interior
 1,133 SF | 106 M²

 Terrace
 77 SF | 8 M²

 Total
 1,210 SF | 113 M²

 04,06,07,12

Interior1,144 SF | 104 M²Terrace77 SF | 8 M²Total1,221 SF | 114 M²02,08,09,11

Interior 1,153 SF | 108 M<sup>2</sup>
Terrace 77 SF | 8 M<sup>2</sup>
Total 1,230 SF | 115 M<sup>2</sup>

08a, 09a (Unit 809)