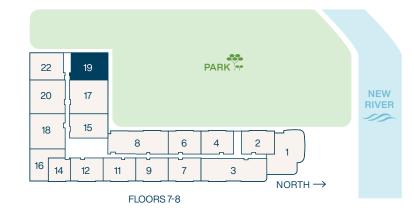

#### RESIDENCE 17&20

#### 2 BEDROOMS 2 BATHROOMS

Interior

**1,211** SF | **113** M<sup>2</sup>

Terrace

Total

860 SF | 80 M<sup>2</sup>

**2,071** SF | **193** M<sup>2</sup>

Residence 17 | North

Interior

**1,211** SF | **113** M<sup>2</sup>

Terrace

**710** SF | **66** M<sup>2</sup>

Total **1,921** SF | **179** M<sup>2</sup>

Residence 20 | South

#### RESIDENCE 19

2 BEDROOMS 2 BATHROOMS

Interior Terrace

Total

**1,344**SF | **125** M<sup>2</sup> **260** SF | **25** M<sup>2</sup> **1,604** SF | **150** M<sup>2</sup>

#### RESIDENCE 22

2 BEDROOMS 2 BATHROOMS

Interior \_ **1,262** SF | **118** M<sup>2</sup>

Terrace

**248** SF | **24** M<sup>2</sup>

Total **1,510** SF | **141** M<sup>2</sup>