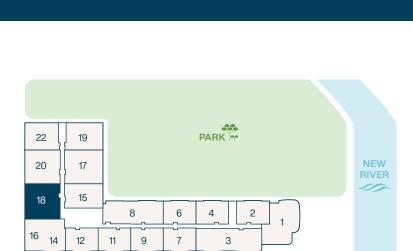

#### RESIDENCE 18

2 BEDROOMS 2 BATHROOMS

Interior Terrace

Total

1,251 SF | 117 M<sup>2</sup> 735 SF | 69 M<sup>2</sup> 1,989 SF | 185 M<sup>2</sup>

#### RESIDENCE 18a

2 BEDROOMS 2 BATHROOMS

Interior Terrace

Total

**1,254** SF | **117** M<sup>2</sup> **85** SF | **8** M<sup>2</sup> **1,399** SF | **130** M<sup>2</sup>