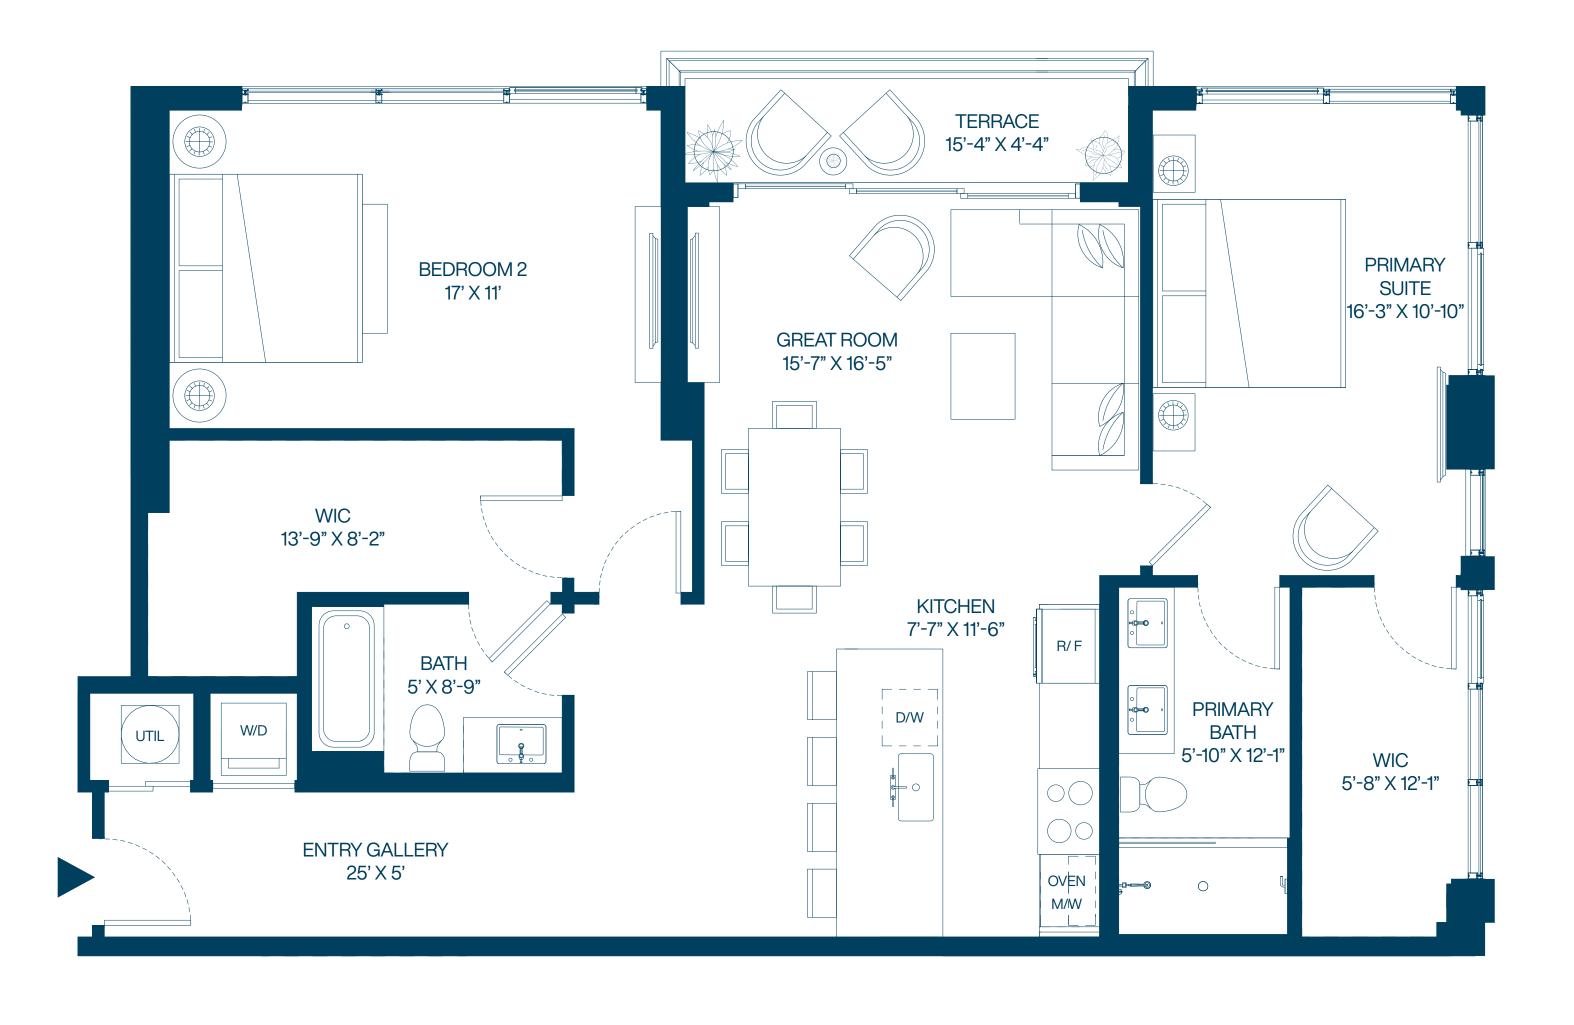

#### RESIDENCE 19

2 BEDROOMS 2 BATHROOMS

Interior Terrace

Total

**1,344**SF | **125** M<sup>2</sup> **260** SF | **25** M<sup>2</sup> **1,604** SF | **150** M<sup>2</sup>