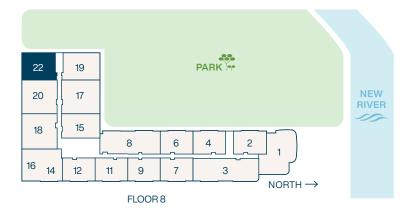

#### RESIDENCE 22

2 BEDROOMS 2 BATHROOMS

Interior \_ **1,262** SF | **118** M<sup>2</sup>

Terrace

**248** SF | **24** M<sup>2</sup>

Total **1,510** SF | **141** M<sup>2</sup>

#### RESIDENCE 22a

#### 2 BEDROOMS 2 BATHROOMS

Interior Terrace

Total

**1,262** SF | **118** M<sup>2</sup> **66** SF | **7** M<sup>2</sup> **1,328** SF | **124** M<sup>2</sup>