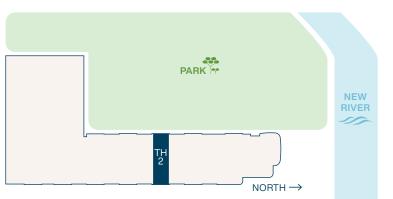

### TOWNHOME 2

3 BEDROOMS 2.5 BATHROOMS

1st Level 2nd Level Total

**876** SF | **82** M<sup>2</sup> **842** SF | **79** M<sup>2</sup> **1,718** SF | **160** M<sup>2</sup>