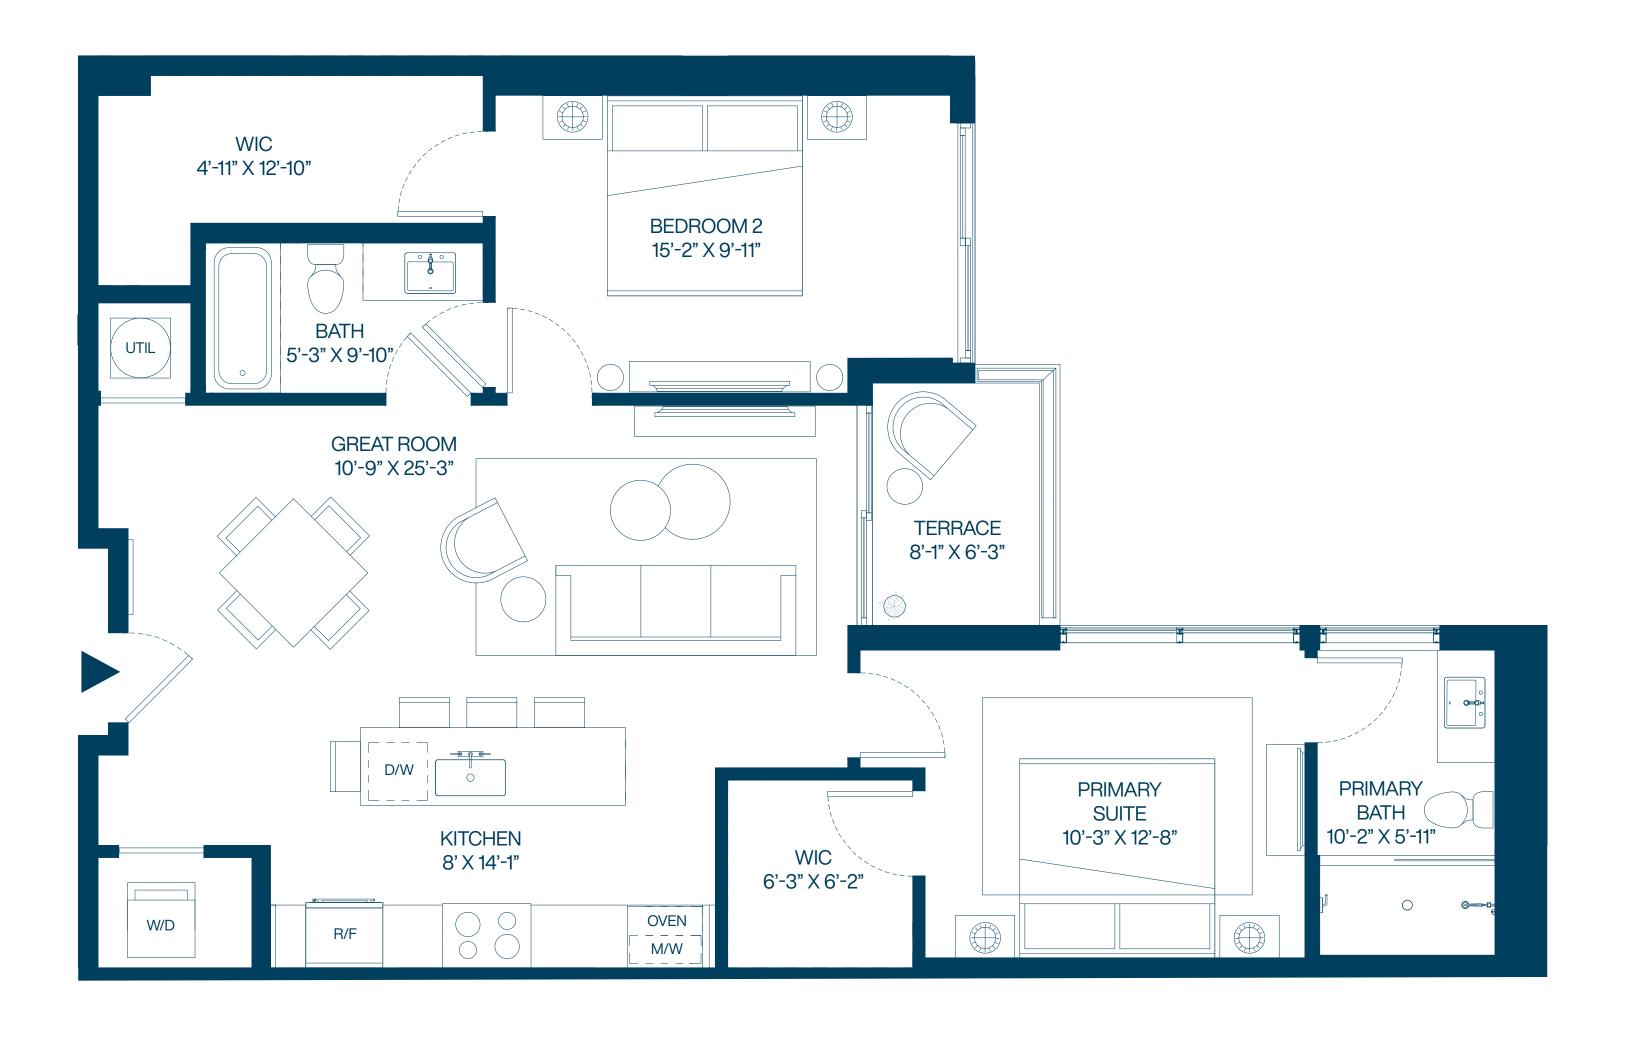

#### RESIDENCE 16

1 BEDROOM + DEN 1.5 BATHROOMS

Interior Terrace **970** SF | **91** M<sup>2</sup> **270** SF | **26** M<sup>2</sup>

Total

**1,240** SF | **116** M<sup>2</sup>