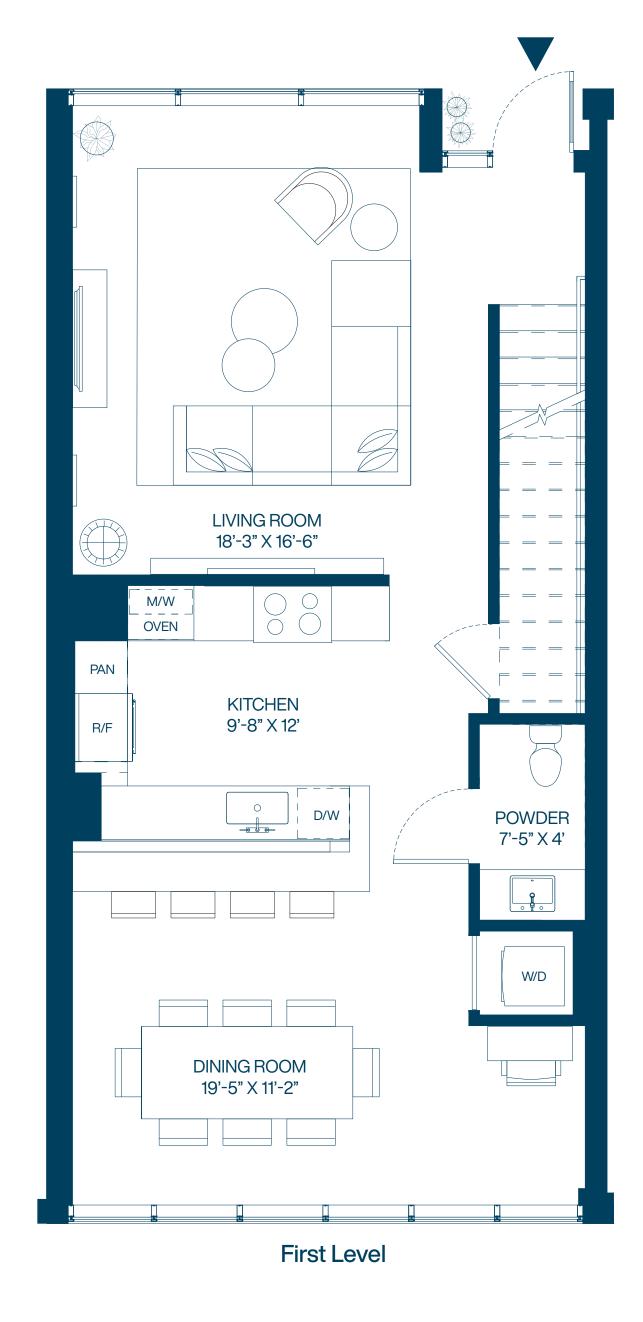

# Townhome Residences

### TOWNHOME 4

3 BEDROOMS 2.5 BATHROOMS

1st Level 2nd Level Total

**864** SF | **80** M<sup>2</sup> **830** SF | **78** M<sup>2</sup> **1,694** SF | **158** M<sup>2</sup>