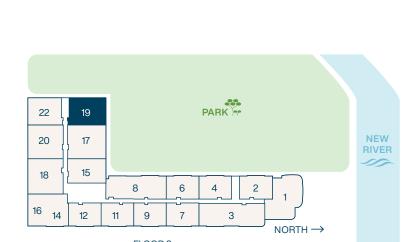

#### RESIDENCE 19

2 BEDROOMS 2 BATHROOMS

Interior Terrace

Total

**1,344**SF | **125** M<sup>2</sup> **260** SF | **25** M<sup>2</sup> **1,604** SF | **150** M<sup>2</sup>

#### RESIDENCE 19a

#### 2 BEDROOMS 2 BATHROOMS

Interior Terrace

Total

**1,344** SF | **125** M<sup>2</sup> **52** SF | **5** M<sup>2</sup> **1,396** SF | **130** M<sup>2</sup>