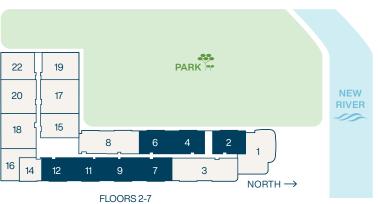

### RESIDENCE 3 Floors 3-7

4 BEDROOMS 3 BATHROOMS

Interior
Terrace
Total

2,296 SF | 214 M<sup>2</sup> 154 SF | 15 M<sup>2</sup> 2,449 SF | 228 M<sup>2</sup>

ORAL REPRESENTATIONS CANNOT BE RELIED UPON AS CORRECTLY STATING THE REPRESENTATIONS OF THE DEVELOPER. FOR CORRECT REPRESENTATIONS, MAKE REFERENCE TO THIS BROCHURE AND TO THE DOCUMENTS REQUIRED BY SECTION 718.503, FLORIDA STATUTES, TO BE FURNISHED BY A DEVELOPER TO A BUYER OR LESSEE.