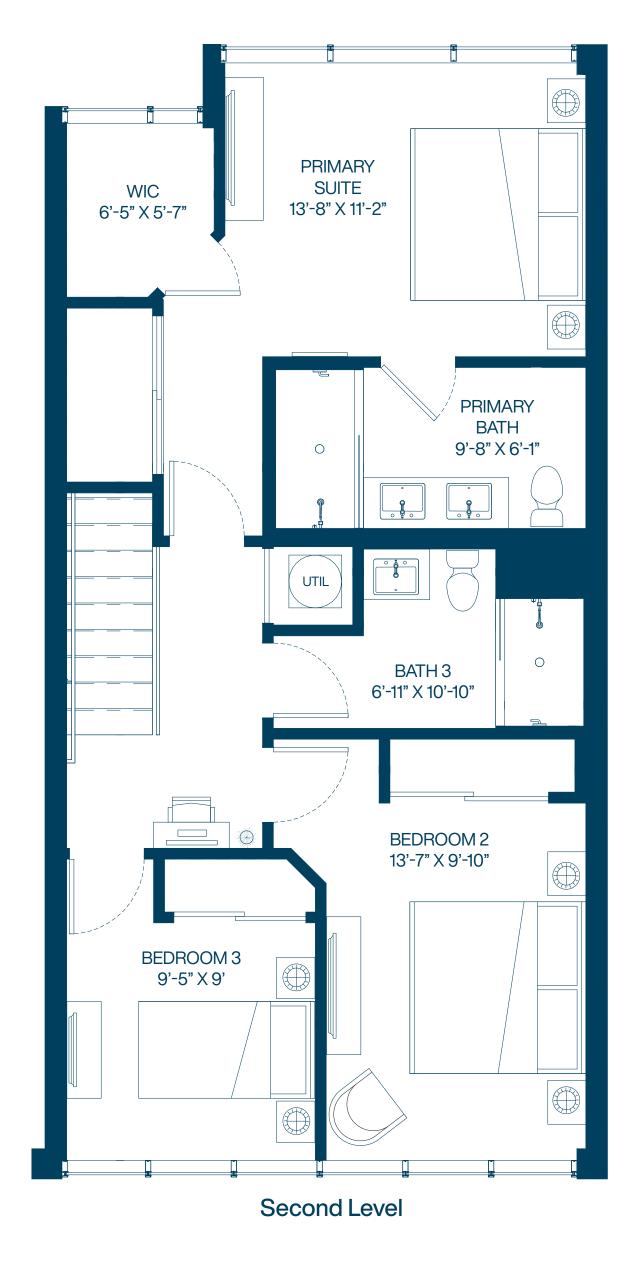

### TOWNHOME 3

3 BEDROOMS 2.5 BATHROOMS

1st Level 2nd Level

Total

**875** SF | **82** M<sup>2</sup> **841** SF | **79** M<sup>2</sup> **1,716** SF | **160** M<sup>2</sup>