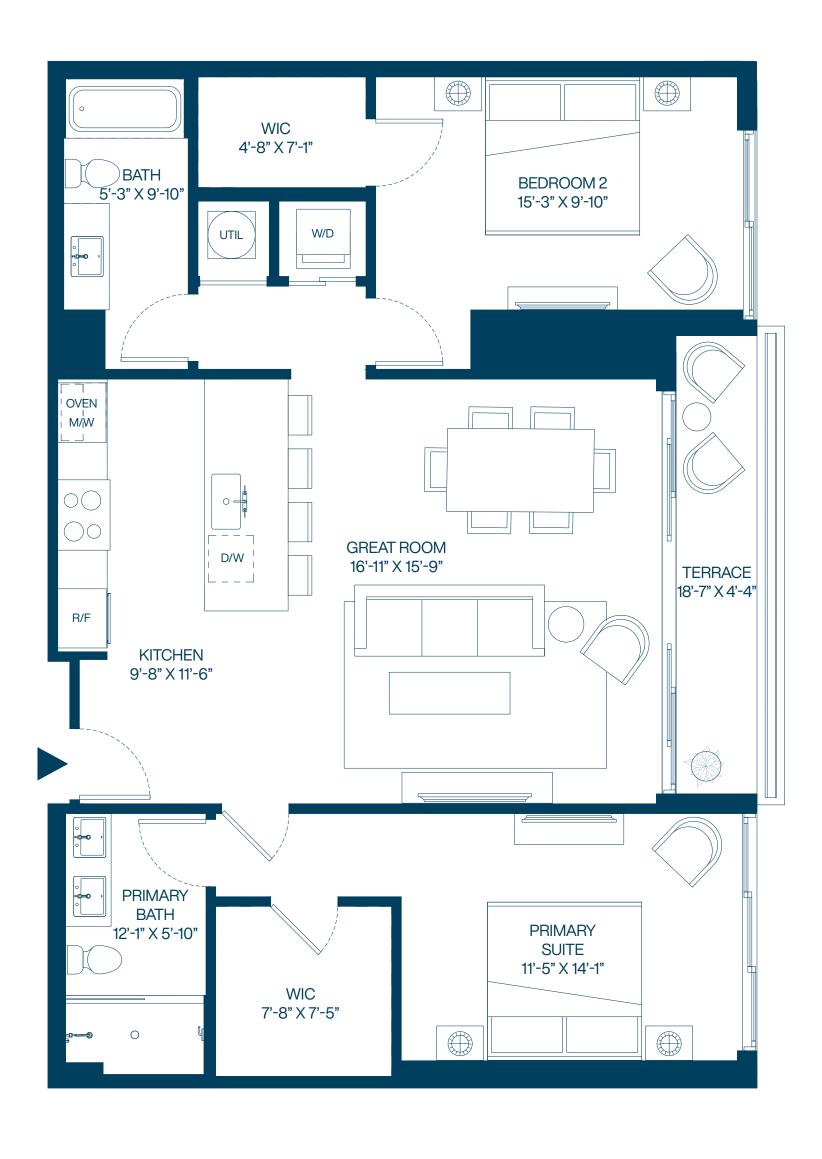

#### RESIDENCE 8

3 BEDROOMS
3.5 BATHROOMS

Interior
Terrace
Total

2,076 SF | 192 M<sup>2</sup> 433 SF | 41 M<sup>2</sup> 2,509 SF | 233 M<sup>2</sup>

Stated dimensions are measured to the exterior boundaries of the exterior walls and in fact vary from the dimensions that would be determined by using the description and definition of the "Unit" set forth in the Declaration (which generally only includes the interior airspace between the perimeter walls and excludes interior structural components). For your reference, the area of the Unit, determined in accordance with those defined unit boundaries, is as set forth in Exhibit 3 to the Declaration. Note that measurements of rooms set forth on this floor plan are generally taken at the greatest points of each given room (as if the room were a perfect rectangle), without regard for any cutouts. Accordingly, the area of the actual room will typically be smaller than the product obtained by multiplying the stated length times width. All dimensions are approximate and may vary with actual construction, and all floor plans are subject to change.