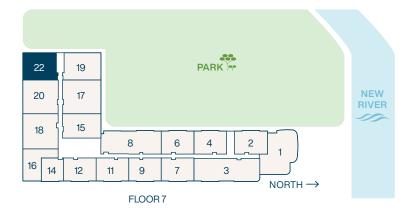

#### RESIDENCE 22

2 BEDROOMS 2 BATHROOMS

Interior \_ **1,262** SF | **118** M<sup>2</sup>

Terrace

**248** SF | **24** M<sup>2</sup>

Total **1,510** SF | **141** M<sup>2</sup>