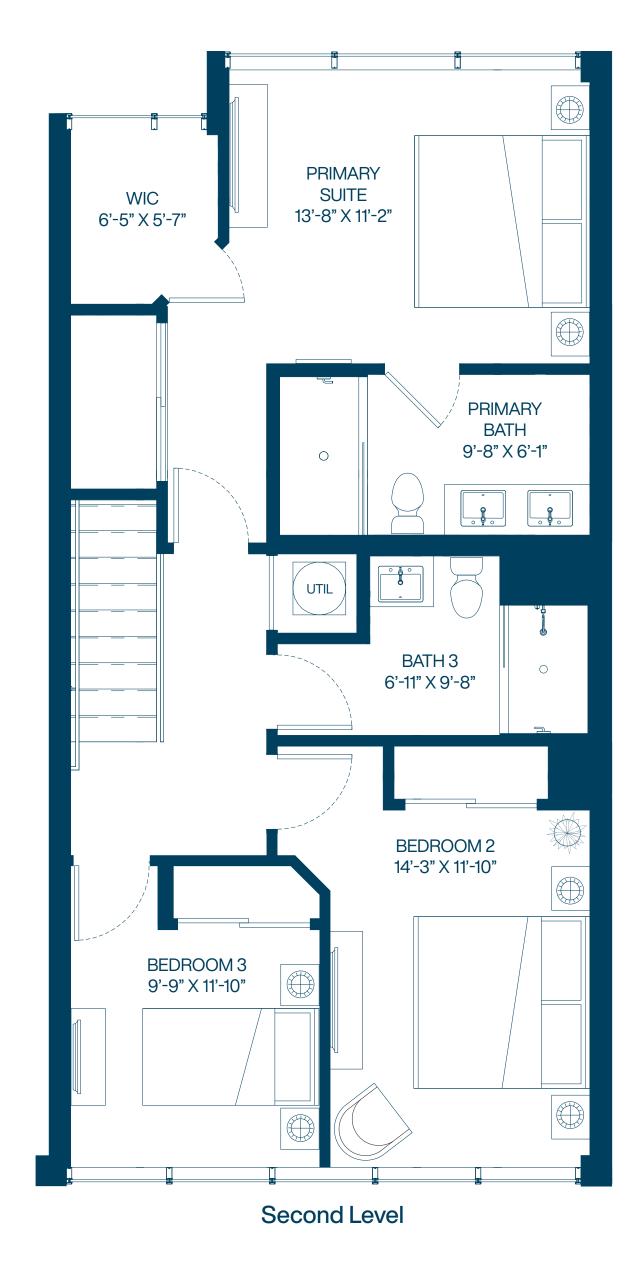

### TOWNHOME 2

3 BEDROOMS 2.5 BATHROOMS

1st Level 2nd Level Total

**876** SF | **82** M<sup>2</sup> **842** SF | **79** M<sup>2</sup> **1,718** SF | **160** M<sup>2</sup>