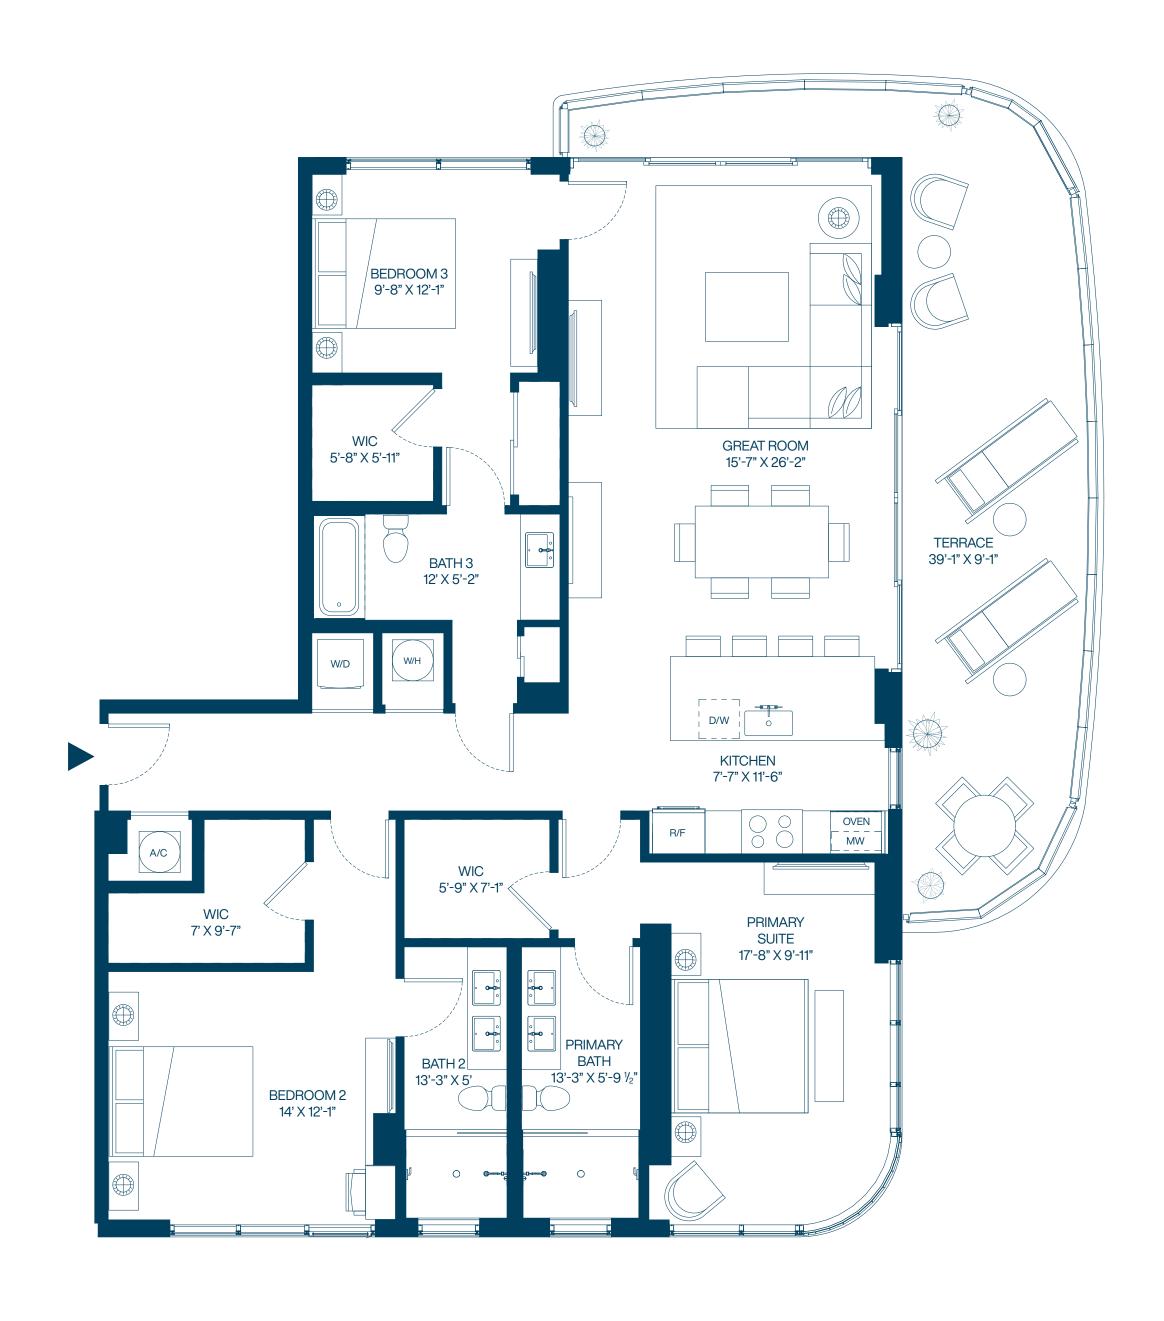

### RESIDENCE 3a

4 BEDROOMS
3 BATHROOMS

Interior
Terrace
Total

2,296 SF | 214 M<sup>2</sup> 154 SF | 15 M<sup>2</sup> 2,449 SF | 228 M<sup>2</sup>