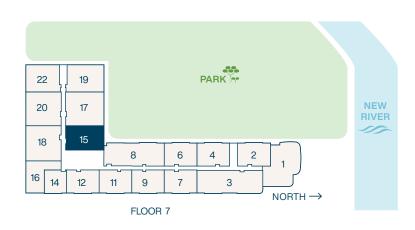

#### RESIDENCE 15

2 BEDROOMS 2 BATHROOMS

Interior
Terrace
Total

1,092 SF | 102 M<sup>2</sup> 377 SF | 36 M<sup>2</sup> 1,469 SF | 137 M<sup>2</sup>

#### RESIDENCE 15a

2 BEDROOMS 2 BATHROOMS

Interior
Terrace
Total

1,092 SF | 102 M<sup>2</sup> 82 SF | 8 M<sup>2</sup> 1,174 SF | 110 M<sup>2</sup>