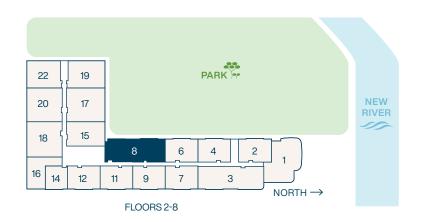

#### RESIDENCE 8

3 BEDROOMS
3.5 BATHROOMS

Interior
Terrace
Total

2,076 SF | 192 M<sup>2</sup> 433 SF | 41 M<sup>2</sup> 2,509 SF | 233 M<sup>2</sup>