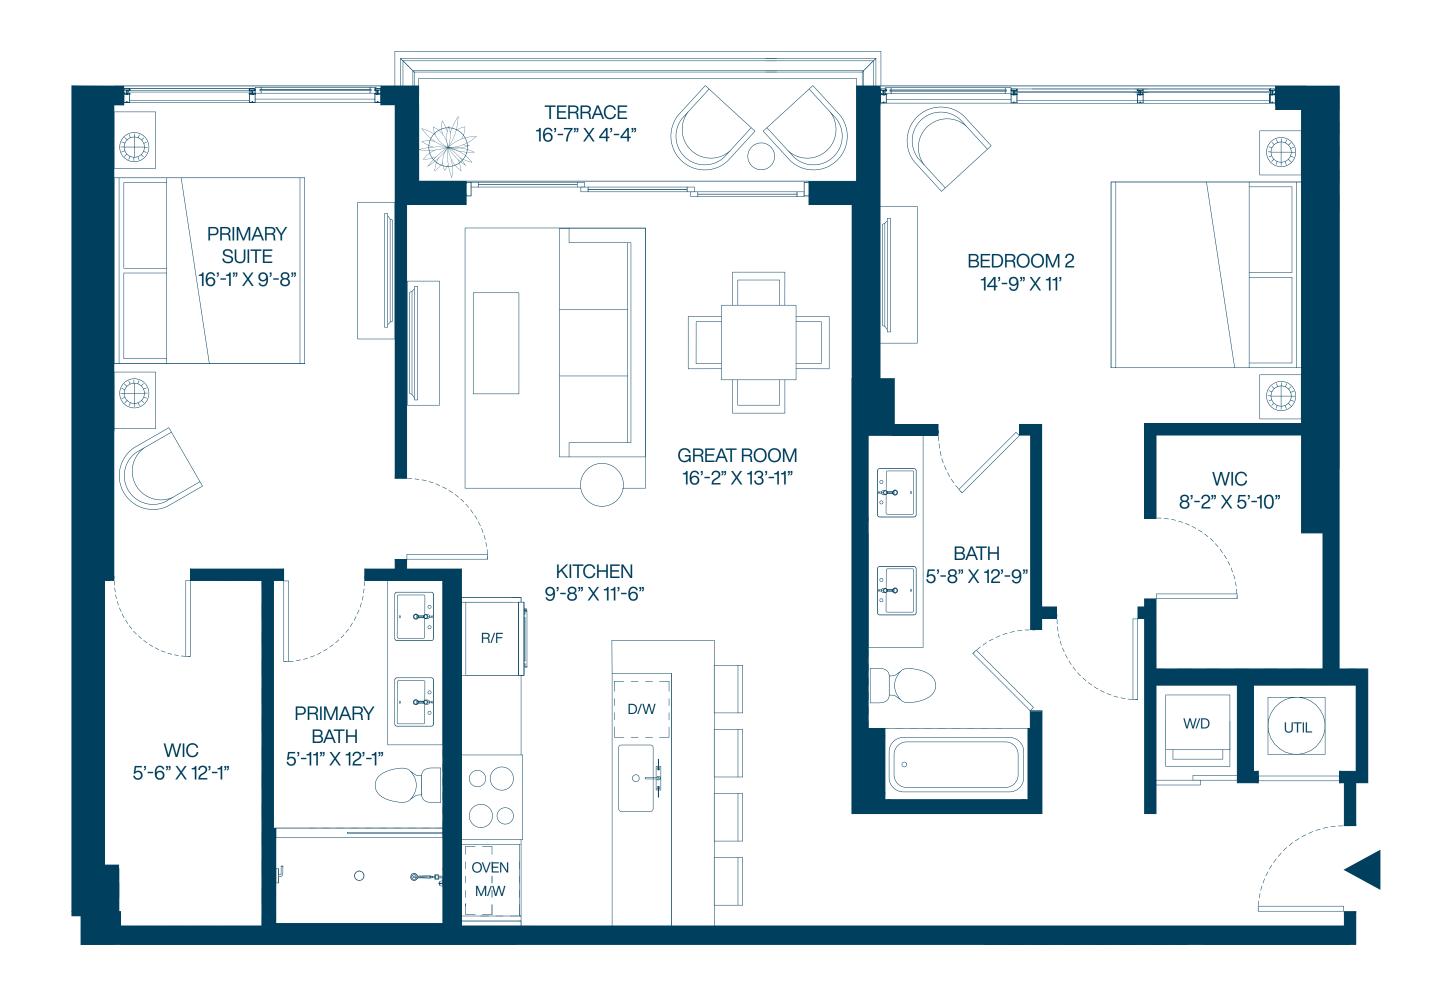

#### RESIDENCE 22

2 BEDROOMS 2 BATHROOMS

Interior \_ **1,262** SF | **118** M<sup>2</sup>

Terrace

**248** SF | **24** M<sup>2</sup>

Total **1,510** SF | **141** M<sup>2</sup>