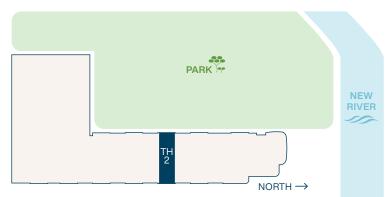

### TOWNHOME 2

3 BEDROOMS 2.5 BATHROOMS

1st Level 2nd Level Total

**876** SF | **82** M<sup>2</sup> **842** SF | **79** M<sup>2</sup> **1,718** SF | **160** M<sup>2</sup>