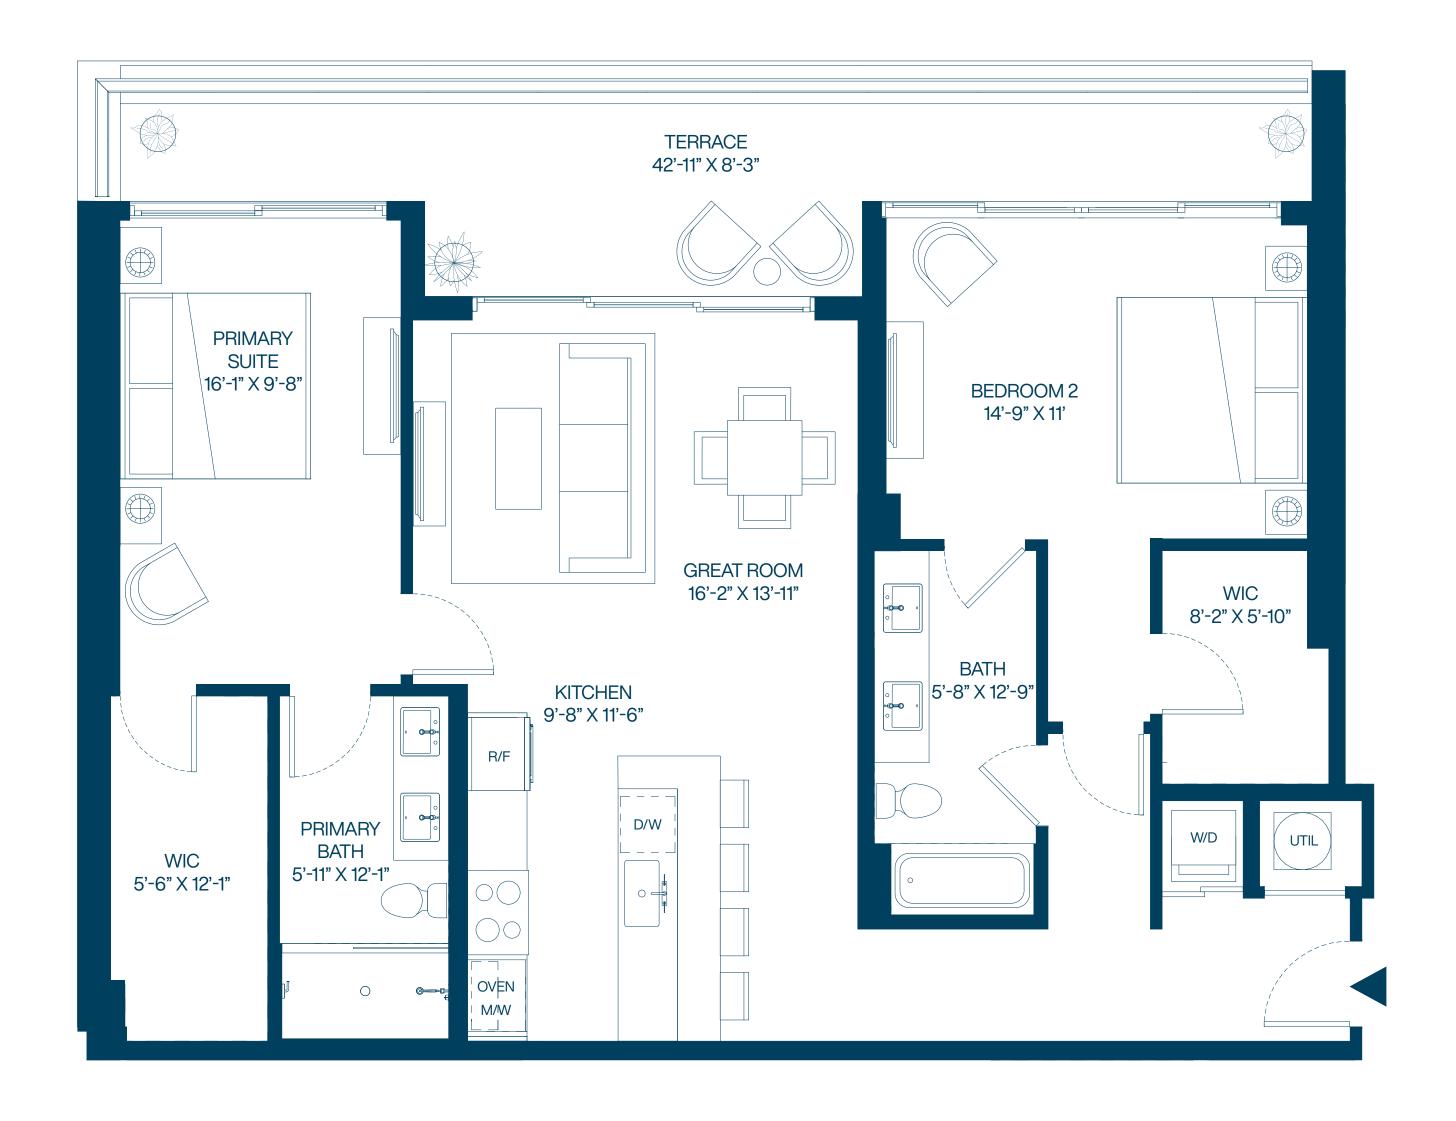

#### RESIDENCE 22

2 BEDROOMS 2 BATHROOMS

Interior \_ **1,262** SF | **118** M<sup>2</sup>

Terrace

**248** SF | **24** M<sup>2</sup>

Total **1,510** SF | **141** M<sup>2</sup>