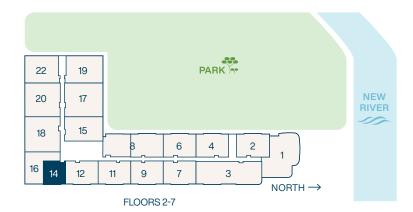

#### RESIDENCE 14

1 BEDROOM 1 BATHROOM

Interior

**742** SF | **70** M<sup>2</sup>

Terrace

**77** SF | **8** M<sup>2</sup>

Total

**819** SF | **77** M<sup>2</sup>