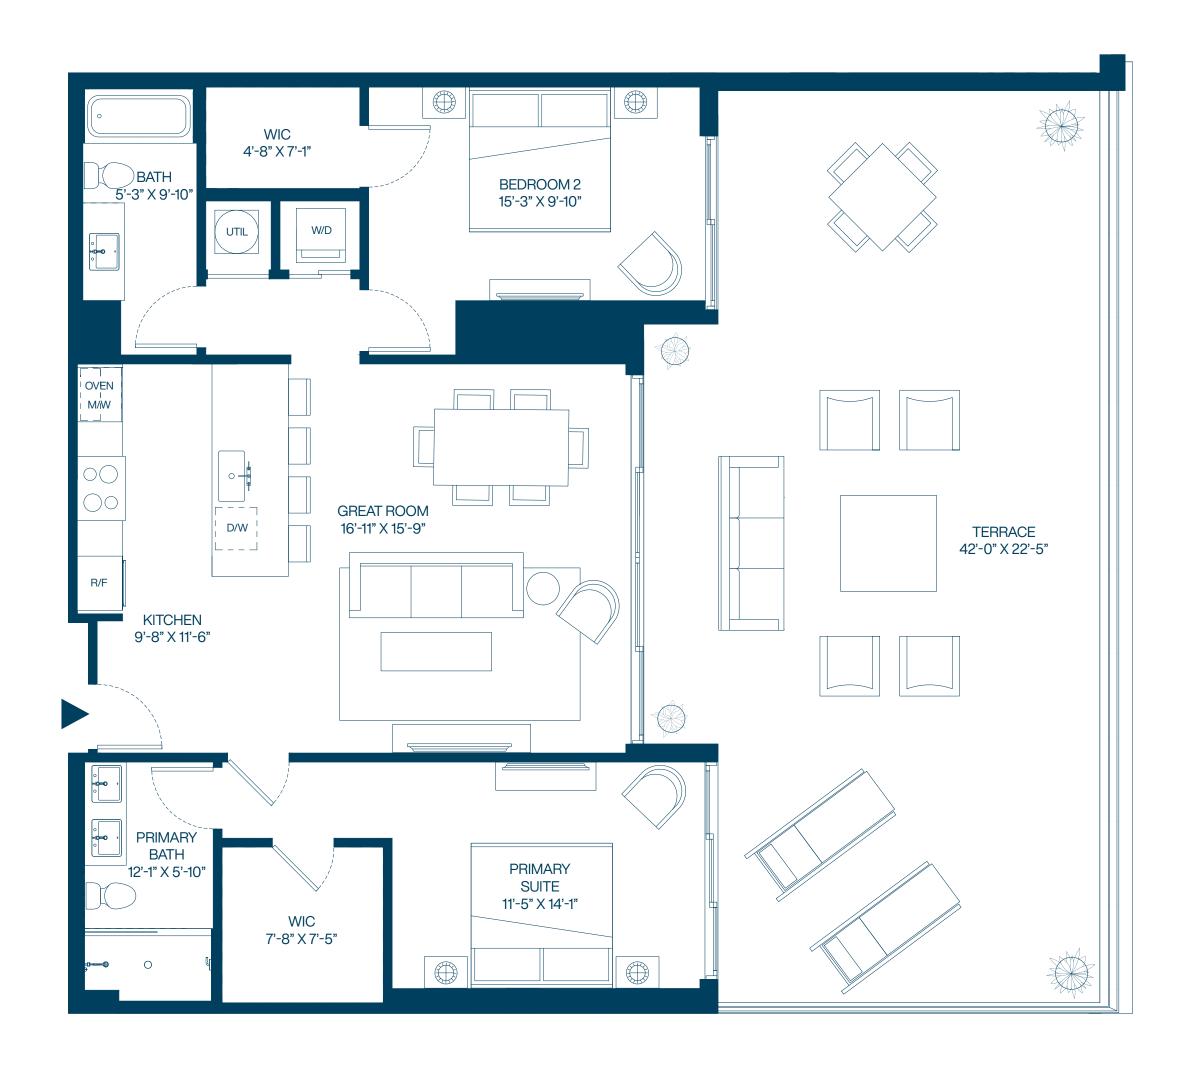

#### RESIDENCE 17&20

#### 2 BEDROOMS 2 BATHROOMS

Interior

**1,211** SF | **113** M<sup>2</sup>

Terrace

Total

860 SF | 80 M<sup>2</sup>

**2,071** SF | **193** M<sup>2</sup>

Residence 17 | North

Interior

**1,211** SF | **113** M<sup>2</sup>

Terrace

**710** SF | **66** M<sup>2</sup>

Total **1,921** SF | **179** M<sup>2</sup>

Residence 20 | South