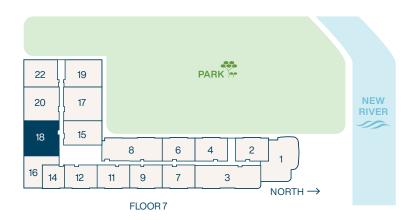

#### RESIDENCE 18

2 BEDROOMS 2 BATHROOMS

Interior Terrace

Total

1,251 SF | 117 M<sup>2</sup> 735 SF | 69 M<sup>2</sup> 1,989 SF | 185 M<sup>2</sup>