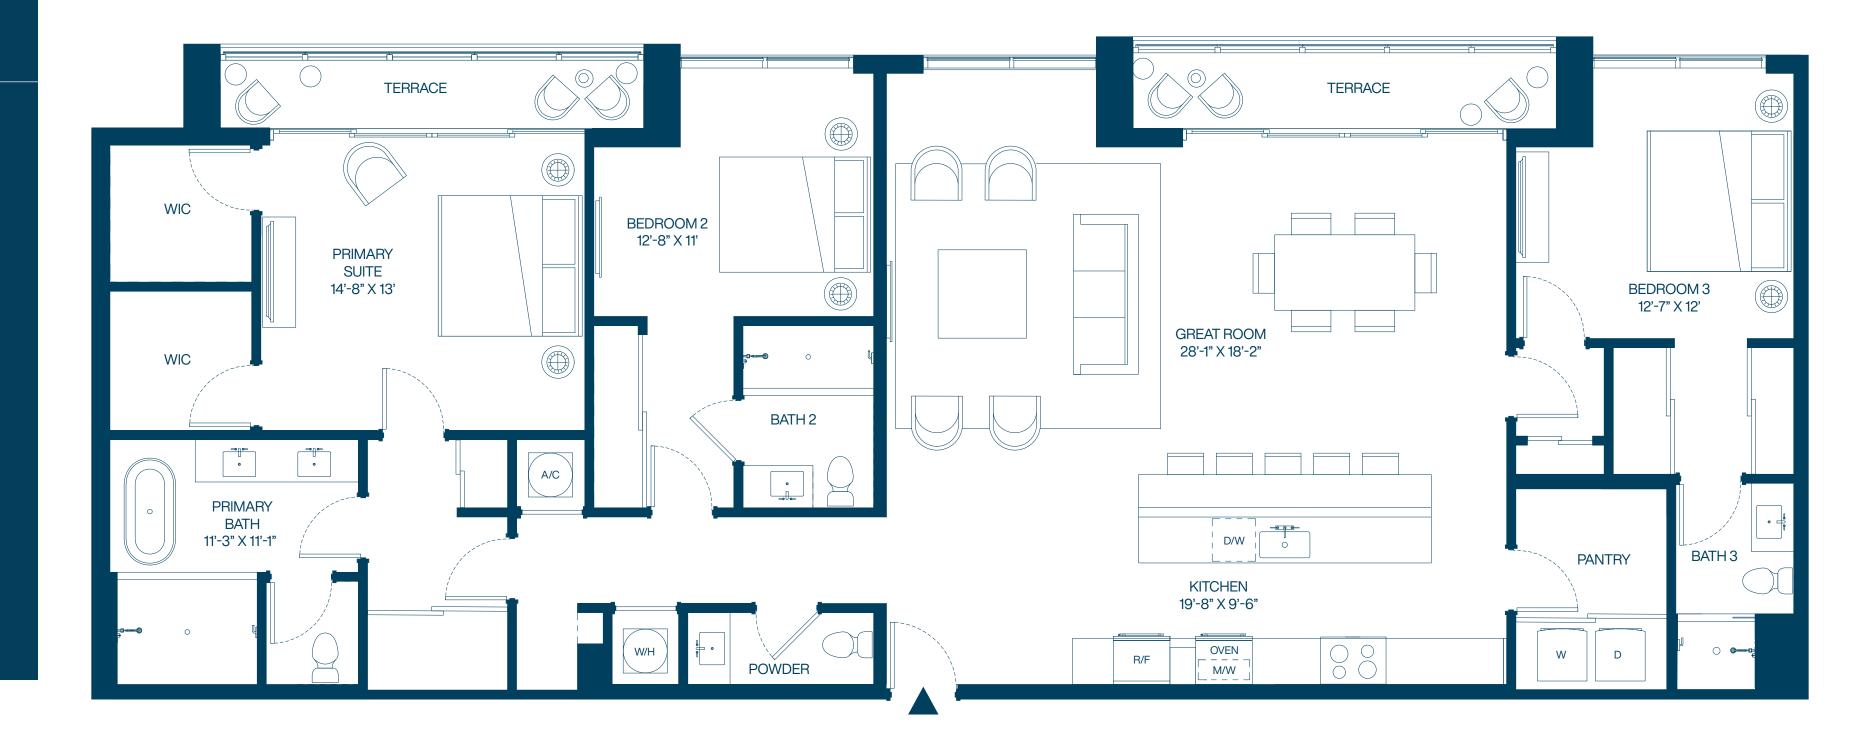

#### RESIDENCE 8

3 BEDROOMS
3.5 BATHROOMS

Interior
Terrace
Total

2,076 SF | 192 M<sup>2</sup> 433 SF | 41 M<sup>2</sup> 2,509 SF | 233 M<sup>2</sup>