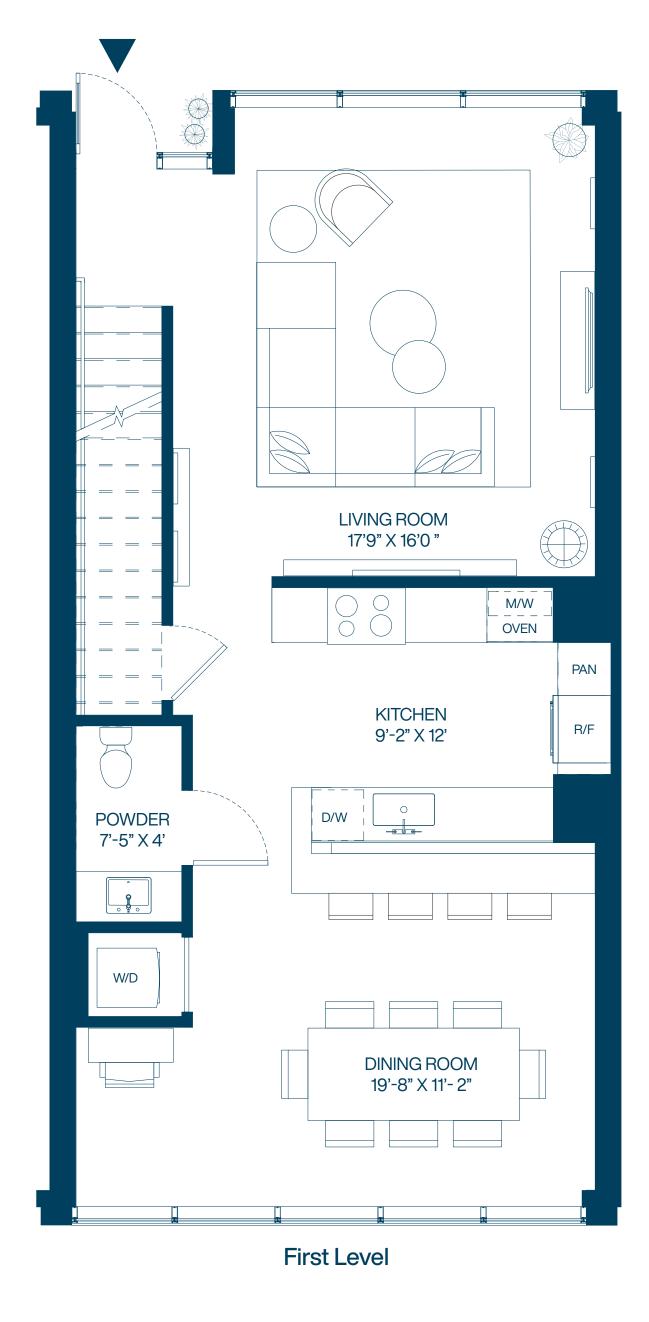

### TOWNHOME 2

3 BEDROOMS 2.5 BATHROOMS

1st Level 2nd Level Total

**876** SF | **82** M<sup>2</sup> **842** SF | **79** M<sup>2</sup> **1,718** SF | **160** M<sup>2</sup>