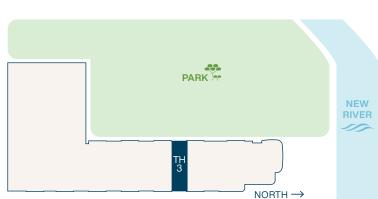

### TOWNHOME 3

3 BEDROOMS 2.5 BATHROOMS

1st Level 2nd Level

Total

**875** SF | **82** M<sup>2</sup> **841** SF | **79** M<sup>2</sup> **1,716** SF | **160** M<sup>2</sup>