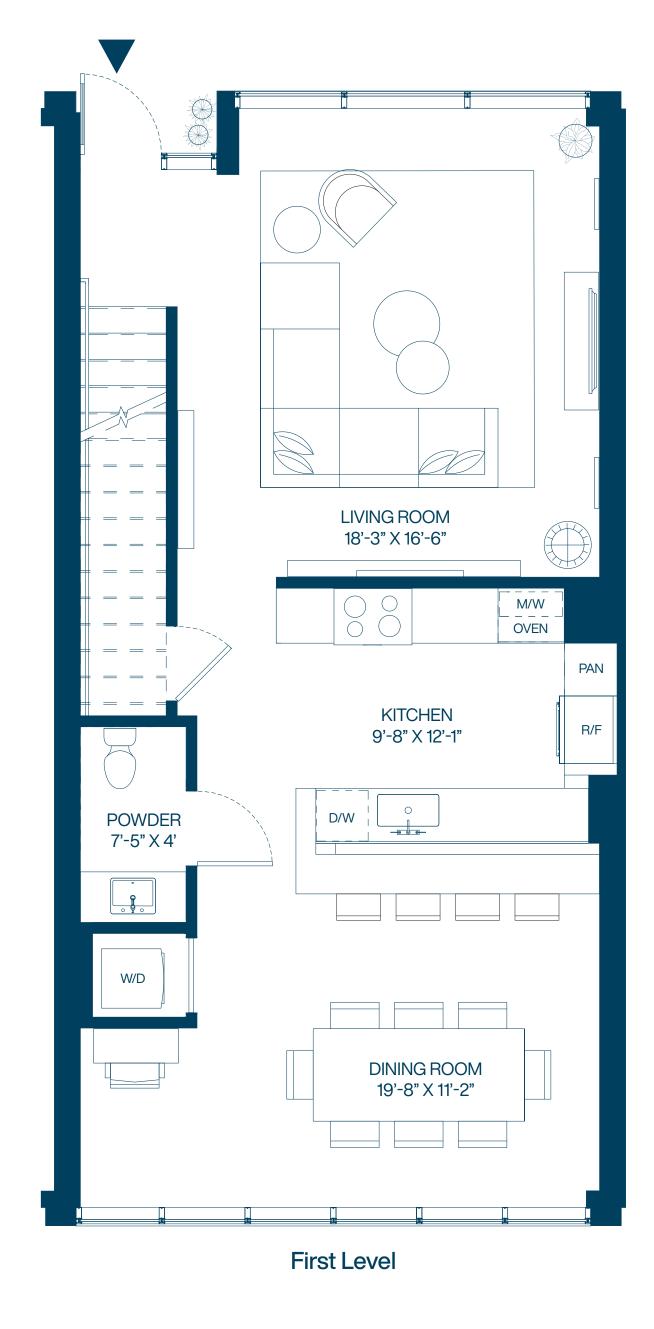

### TOWNHOME 3

3 BEDROOMS 2.5 BATHROOMS

1st Level 2nd Level

Total

**875** SF | **82** M<sup>2</sup> **841** SF | **79** M<sup>2</sup> **1,716** SF | **160** M<sup>2</sup>