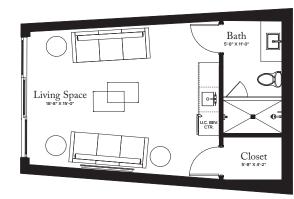

PALM BEACH GARDENS

CABANAS

THERESIDENCESPALMBEACHGARDENS.COM

CATALFUMO

THE ESTATE COLLECTION

PALM BEACH GARDENS

CABANA 01, 03

INTERIOR: 383 SQ FT