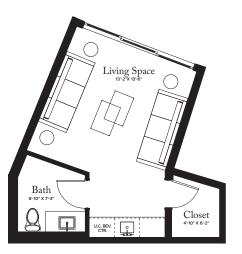

**CABANA 02, 04** 

INTERIOR: 383 SQ FT

CABANA 05

INTERIOR: 305 SQ FT

CABANA 06

INTERIOR: 305 SQ FT

THE ESTATE COLLECTION

N >