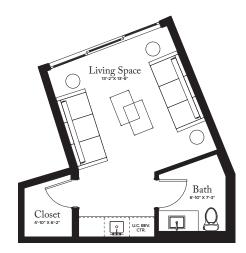

**CABANA 02, 04** 

INTERIOR: 383 SQ FT

CABANA 05

INTERIOR: 305 SQ FT

CABANA 06

INTERIOR: 305 SQ FT

THE ESTATE COLLECTION

N >