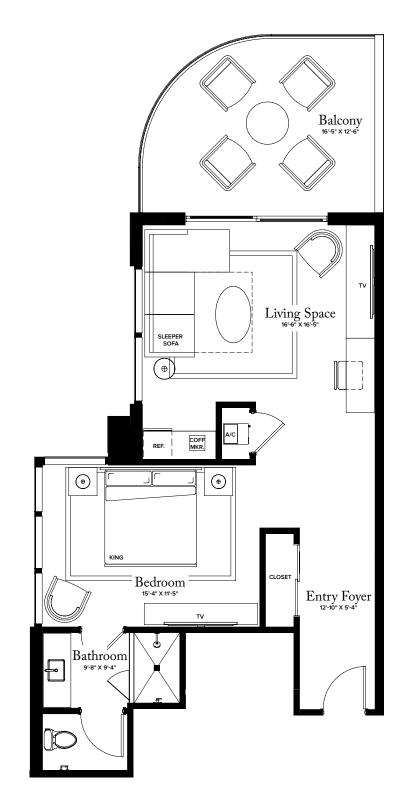

GUEST SUITE 1

THERESIDENCESPALMBEACHGARDENS.COM

CATALFUMO

THE ESTATE COLLECTION

## **GUEST SUITE 01**

856 SQ FT

LOBBY LEVEL

TOTAL:

INTERIOR: 650 SQ FT 206 SQ FT

Intracoastal Waterway

THE RITZ-CARLTON RESIDENCES, PALM BEACH GARDENS ARE NOT OWNED, DEVELOPED OR SOLD BY MARRIOTT INTERNATIONAL, INC. OR ITS AFFILIATES (\*MARRIOTT'), DMBH RESIDENTIAL INVESTMENT, LLC USES THE RITZ-CARLTON MARKS UNDER A LICENSE FROM MARRIOTT, WHICH HAS NOT CONFIRMED THE