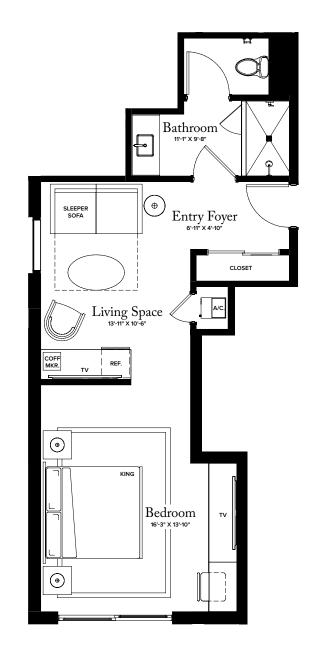

GUEST SUITE 4

THERESIDENCESPALMBEACHGARDENS.COM

CATALFUMO

THE ESTATE COLLECTION

## **GUEST SUITE 04**

LOBBY LEVEL

INTERIOR: 492 SQ FT - SQFT TOTAL: 492 SQ FT

Intracoastal Waterway

THE RITZ-CARLTON RESIDENCES, PALM BEACH GARDENS ARE NOT OWNED, DEVELOPED OR SOLD BY MARRIOTT INTERNATIONAL, INC. OR ITS AFFILIATES (\*MARRIOTT"), DMBH RESIDENTIAL INVESTMENT, LLC USES THE RITZ-CARLTON MARKS UNDER A LICENSE FROM MARRIOTT, WHICH HAS NOT CONFIRMED THE