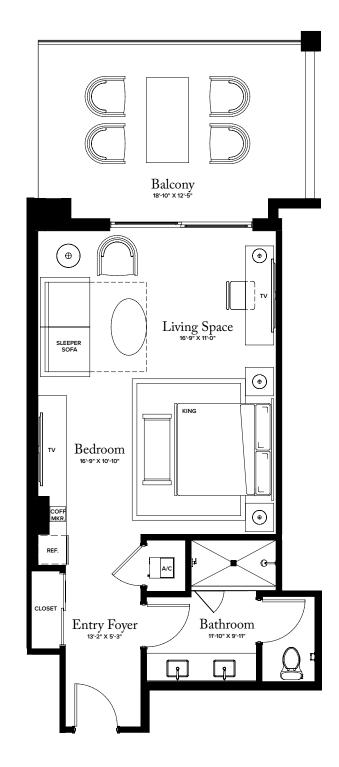

GUEST SUITE 3

THERESIDENCESPALMBEACHGARDENS.COM

CATALFUMO

THE ESTATE COLLECTION

## **GUEST SUITE 03**

LOBBY LEVEL

INTERIOR: 553 SQ FT 242 SQ FT TOTAL: 795 SQ FT

Intracoastal Waterway

N >

THE RITZ-CARLTON RESIDENCES, PALM BEACH GARDENS ARE NOT OWNED, DEVELOPED OR SOLD BY MARRIOTT INTERNATIONAL, INC. OR ITS AFFILIATES (\*MARRIOTT'), DMBH RESIDENTIAL INVESTMENT, LLC USES THE RITZ-CARLTON MARKS UNDER A LICENSE FROM MARRIOTT, WHICH HAS NOT CONFIRMED THE