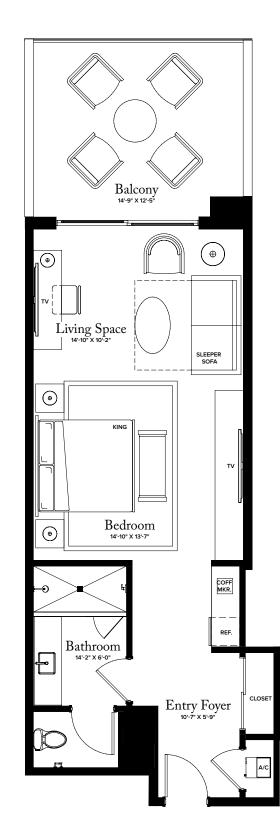

GUEST SUITE 3

THERESIDENCESPALMBEACHGARDENS.COM

CATALFUMO

THE ESTATE COLLECTION

## **GUEST SUITE 03**

LOBBY LEVEL

INTERIOR: 553 SQ FT 242 SQ FT TOTAL: 795 SQ FT

Intracoastal Waterway

N >

THE RITZ-CARLTON RESIDENCES, PALM BEACH GARDENS ARE NOT OWNED, DEVELOPED OR SOLD BY MARRIOTT INTERNATIONAL, INC. OR ITS AFFILIATES (\*MARRIOTT'), DMBH RESIDENTIAL INVESTMENT, LLC USES THE RITZ-CARLTON MARKS UNDER A LICENSE FROM MARRIOTT, WHICH HAS NOT CONFIRMED THE