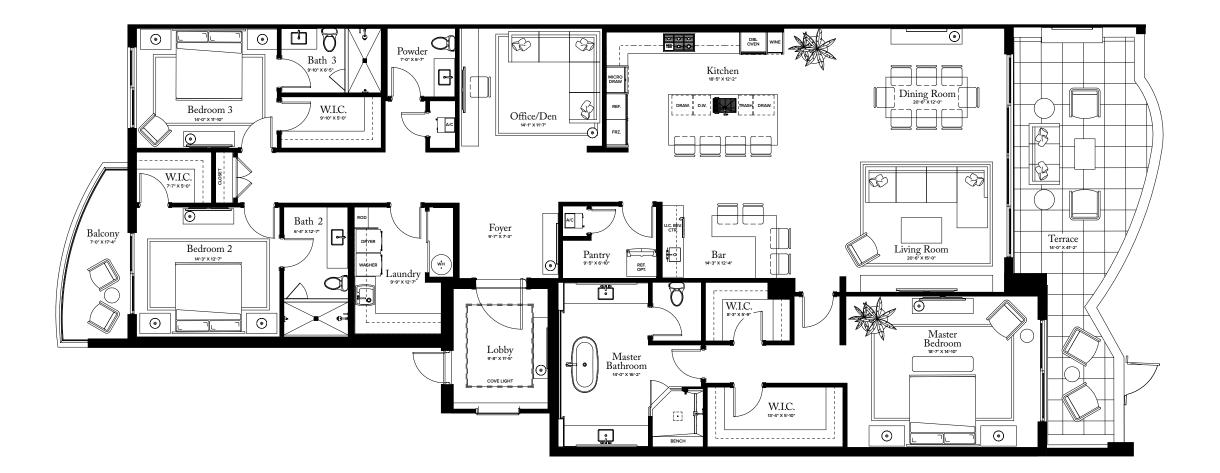

## **RESIDENCE 16**

FLOOR 1

#### PLAN H

4-5 BEDROOMS / 4.5 BATHROOMS OFFI CE/DEN

| I N T E R I O R : | 5,120 S Q F T |
|-------------------|---------------|
| E X T E R I O R : | 1,834 S Q F T |
| TOTAL:            | 6,954 S Q F T |