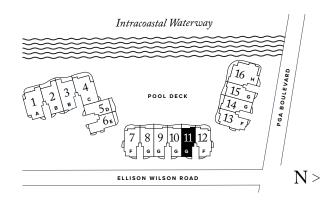

### **RESIDENCE 11**

FLOOR 1

#### PLAN G TERRACE

3 BEDROOMS / 3.5 BATHROOMS OFFI CE/DEN

| INTERIOR: | 3,250 S Q F T |
|-----------|---------------|
| EXTERIOR: | 855 S Q F T   |
| TOTAL:    | 4,105 S Q F T |

THE RITZ-CARLTON RESIDENCES, PALM BEACH GARDENS ARE NOT OWNED, DEVELOPED OR SOLD BY MARRIOTT INTERNATIONAL. INC. OR ITS AFFILIATES (\*MARRIOTT'), DMBH RESIDENTIAL INVESTMENT, LLC USES THE RITZ-CARLTON MARKS UNDER A LICENSE FROM MARRIOTT, WHICH HAS NOT CONFIRMED THE ACCURACY OF ANY STATEMENTS OR REPRESENTATIONS MADE ABOUT THE PROJECT.