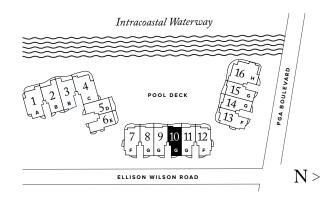

# **RESIDENCE 12**

FLOOR 1

THE ESTATE COLLECTION

### **RESIDENCE 12**

FLOOR 1

#### PLAN F TERRACE

3-4 BEDROOMS / 4.5 BATHROOMS OFFI CE/DEN

| INTERIOR: | 3,580 S Q F T |
|-----------|---------------|
| EXTERIOR: | 754 S Q F T   |
| TOTAL:    | 4,334 S Q F T |

THE RITZ-CARLTON RESIDENCES, PALM BEACH GARDENS ARE NOT OWNED, DEVELOPED OR SOLD BY MARRIOTT INTERNATIONAL. INC. OR ITS AFFILIATES (\*MARRIOTT'), DMBH RESIDENTIAL INVESTMENT, LLC USES THE RITZ-CARLTON MARKS UNDER A LICENSE FROM MARRIOTT, WHICH HAS NOT CONFIRMED THE ACCURACY OF ANY STATEMENTS OR REPRESENTATIONS MADE ABOUT THE PROJECT.