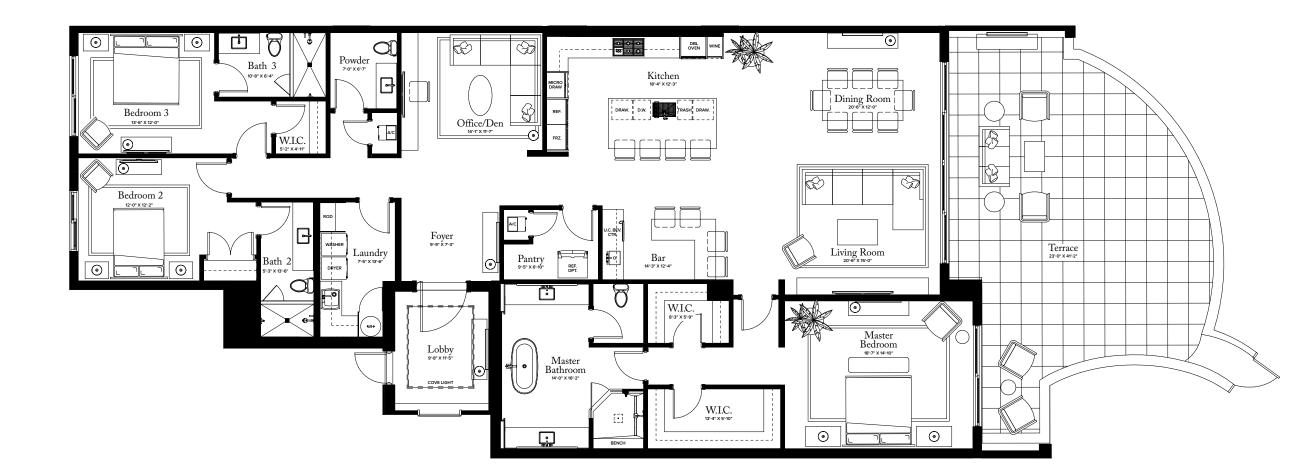

#### PLAN G TERRACE

3 BEDROOMS / 3.5 BAT H ROOMS / OFFICE/DEN

INTERIOR: 3,250 SQFT EXTERIOR: 855 SQ FT

TO TA L : 4,105 S Q F T

FLOOR 1

THE ESTATE COLLECTION

### **RESIDENCE 11**

FLOOR 1

#### PLAN G TERRACE

3 BEDROOMS / 3.5 BATHROOMS OFFI CE/DEN

| INTERIOR: | 3,250 S Q F T |
|-----------|---------------|
| EXTERIOR: | 855 S Q F T   |
| TOTAL:    | 4,105 S Q F T |

THE RITZ-CARLTON RESIDENCES, PALM BEACH GARDENS ARE NOT OWNED, DEVELOPED OR SOLD BY MARRIOTT INTERNATIONAL. INC. OR ITS AFFILIATES (\*MARRIOTT'), DMBH RESIDENTIAL INVESTMENT, LLC USES THE RITZ-CARLTON MARKS UNDER A LICENSE FROM MARRIOTT, WHICH HAS NOT CONFIRMED THE ACCURACY OF ANY STATEMENTS OR REPRESENTATIONS MADE ABOUT THE PROJECT.