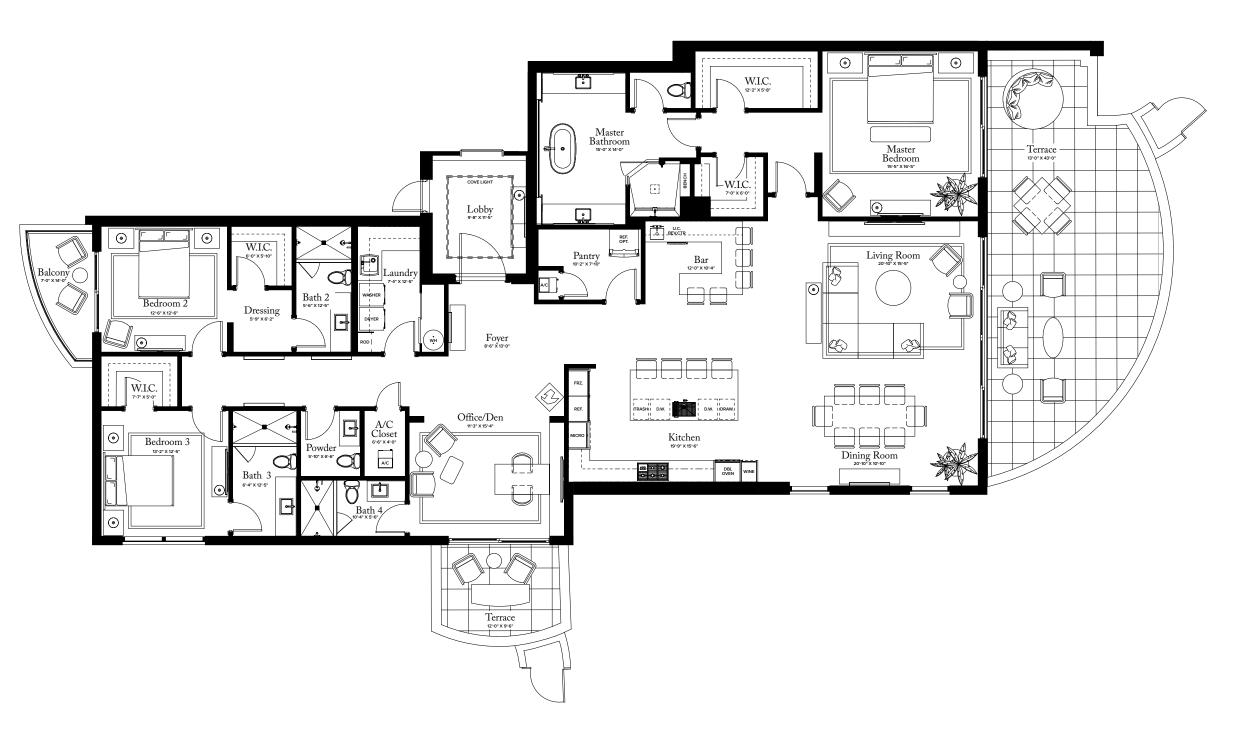

# **RESIDENCE 15**

FLOOR 1

FLOOR 1

#### PLAN G TERRACE

3 BEDROOMS / 3.5 BATHROOMS OFFI CE/DEN

| INTERIOR: | 3,340 S Q F T |
|-----------|---------------|
| EXTERIOR: | 539 S Q F T   |
| TOTAL:    | 3,879 S Q F T |

THE RITZ-CARLTON RESIDENCES, PALM BEACH GARDENS ARE NOT OWNED, DEVELOPED OR SOLD BY MARRIOTT INTERNATIONAL. INC. OR ITS AFFILIATES (\*MARRIOTT'), DMBH RESIDENTIAL INVESTMENT, LLC USES THE RITZ-CARLTON MARKS UNDER A LICENSE FROM MARRIOTT, WHICH HAS NOT CONFIRMED THE ACCURACY OF ANY STATEMENTS OR REPRESENTATIONS MADE ABOUT THE PROJECT.