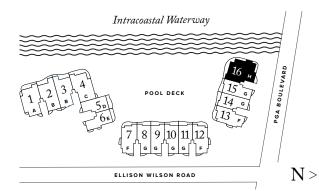

THERESIDENCESPALMBEACHGARDENS.COM

4-5 BEDRO OMS / 4.5 BAT H RO OMS / OFFI CE/DEN

PLAN H TERRACE



PALM BEACH GARDENS

INTERIOR: 5,120 SQFT EXTERIOR: 1,834 SQFT

TO TA L : 6,954 S Q F T



FLOOR 1



## **RESIDENCE 16**

FLOOR 1

#### PLAN H

4-5 BEDROOMS / 4.5 BATHROOMS OFFI CE/DEN

| I N T E R I O R : | 5,120 S Q F T |
|-------------------|---------------|
| E X T E R I O R : | 1,834 S Q F T |
| TOTAL:            | 6,954 S Q F T |





THE RITZ-CARLTON RESIDENCES, PALM BEACH GARDENS ARE NOT OWNED, DEVELOPED OR SOLD BY MARRIOTT INTERNATIONAL. INC. OR ITS AFFILIATES (\*MARRIOTT'), DMBH RESIDENTIAL INVESTMENT, LLC USES THE RITZ-CARLTON MARKS UNDER A LICENSE FROM MARRIOTT, WHICH HAS NOT CONFIRMED THE ACCURACY OF ANY STATEMENTS OR REPRESENTATIONS MADE ABOUT THE PROJECT.



THERESIDENCESPALMBEACHGARDENS.COM



PALM BEACH GARDENS

#### PLAN G TERRACE

3 BEDRO OMS / 3.5 BAT H RO OMS / OFFI CE/DEN

INTERIOR: 3,340 SQFT EXTERIOR: 539SQFT

TO TA L : 3,879 S Q F T

# **RESIDENCE 15**

FLOOR 1





FLOOR 1

#### PLAN G TERRACE

3 BEDROOMS / 3.5 BATHROOMS OFFI CE/DEN

| INTERIOR: | 3,340 S Q F T |
|-----------|---------------|
| EXTERIOR: | 539 S Q F T   |
| TOTAL:    | 3,879 S Q F T |





THE RITZ-CARLTON RESIDENCES, PALM BEACH GARDENS ARE NOT OWNED, DEVELOPED OR SOLD BY MARRIOTT INTERNATIONAL. INC. OR ITS AFFILIATES (\*MARRIOTT'), DMBH RESIDENTIAL INVESTMENT, LLC USES THE RITZ-CARLTON MARKS UNDER A LICENSE FROM MARRIOTT, WHICH HAS NOT CONFIRMED THE ACCURACY OF ANY STATEMENTS OR REPRESENTATIONS MADE ABOUT THE PROJECT.

3 BEDROOMS / 3.5 BATHROOMS / OFFICE/DEN

INT