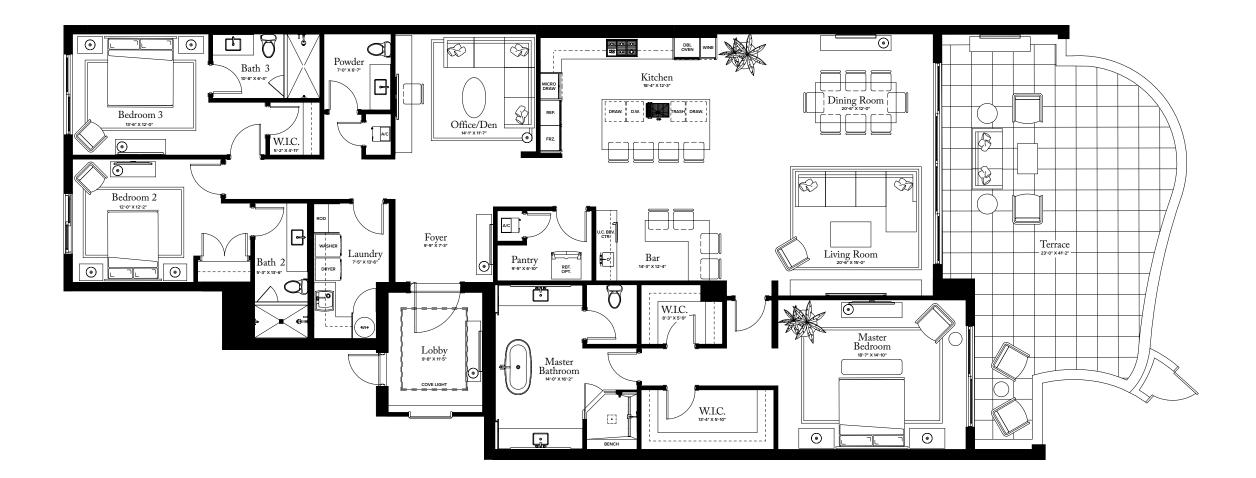

# **RESIDENCE 15**

FLOOR 1

FLOOR 1

#### PLAN G TERRACE

3 BEDROOMS / 3.5 BATHROOMS OFFI CE/DEN

| INTERIOR: | 3,340 S Q F T |
|-----------|---------------|
| EXTERIOR: | 539 S Q F T   |
| TOTAL:    | 3,879 S Q F T |

THE RITZ-CARLTON RESIDENCES, PALM BEACH GARDENS ARE NOT OWNED, DEVELOPED OR SOLD BY MARRIOTT INTERNATIONAL. INC. OR ITS AFFILIATES (\*MARRIOTT'), DMBH RESIDENTIAL INVESTMENT, LLC USES THE RITZ-CARLTON MARKS UNDER A LICENSE FROM MARRIOTT, WHICH HAS NOT CONFIRMED THE ACCURACY OF ANY STATEMENTS OR REPRESENTATIONS MADE ABOUT THE PROJECT.