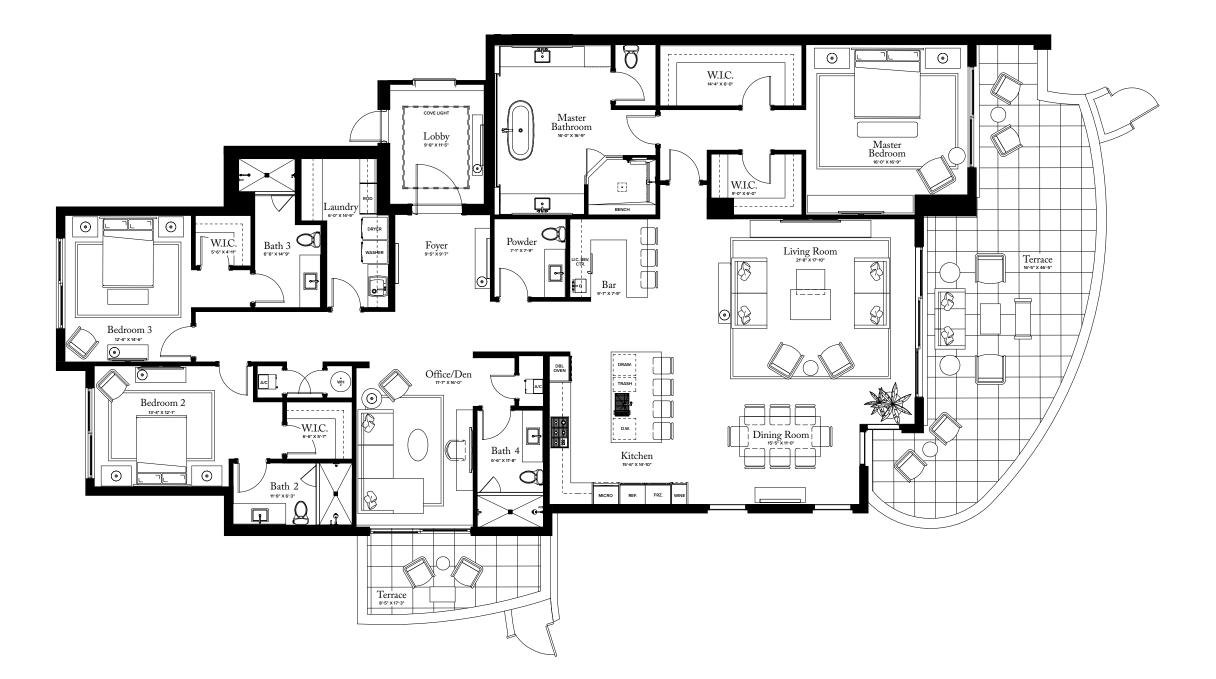

# **RESIDENCE 12**

FLOOR 1

THE ESTATE COLLECTION

### **RESIDENCE 12**

FLOOR 1

#### PLAN F TERRACE

3-4 BEDROOMS / 4.5 BATHROOMS OFFI CE/DEN

| INTERIOR: | 3,580 S Q F T |
|-----------|---------------|
| EXTERIOR: | 754 S Q F T   |
| TOTAL:    | 4,334 S Q F T |

THE RITZ-CARLTON RESIDENCES, PALM BEACH GARDENS ARE NOT OWNED, DEVELOPED OR SOLD BY MARRIOTT INTERNATIONAL. INC. OR ITS AFFILIATES (\*MARRIOTT'), DMBH RESIDENTIAL INVESTMENT, LLC USES THE RITZ-CARLTON MARKS UNDER A LICENSE FROM MARRIOTT, WHICH HAS NOT CONFIRMED THE ACCURACY OF ANY STATEMENTS OR REPRESENTATIONS MADE ABOUT THE PROJECT.