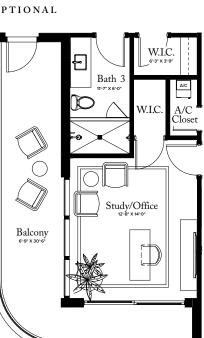

## **RESIDENCE 16**

FLOOR 1

#### PLAN H

4-5 BEDROOMS / 4.5 BATHROOMS OFFI CE/DEN

| I N T E R I O R : | 5,120 S Q F T |
|-------------------|---------------|
| E X T E R I O R : | 1,834 S Q F T |
| TOTAL:            | 6,954 S Q F T |