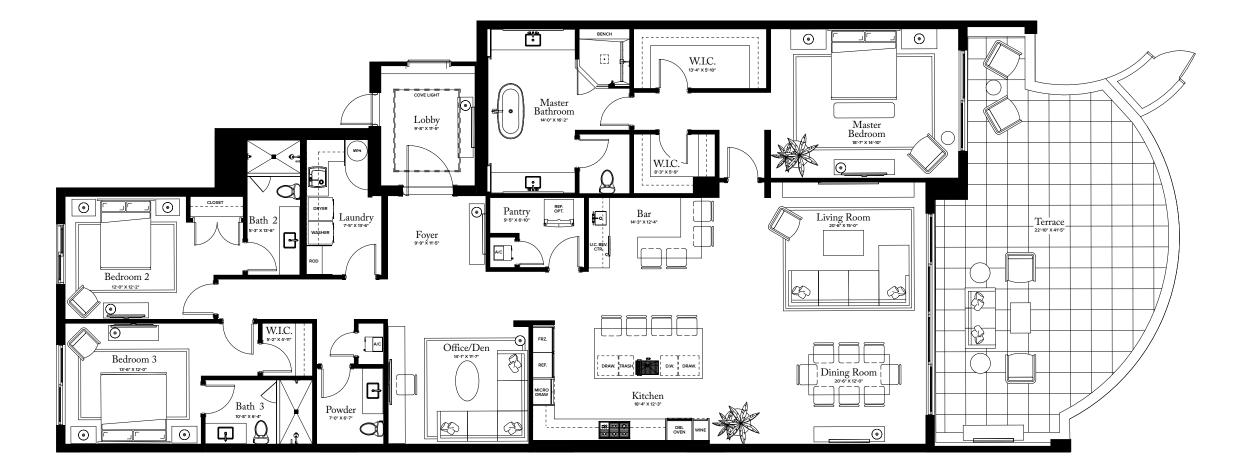

#### PLAN G TERRACE

3 BEDROOMS / 3.5 BAT H ROOMS / OFFICE/DEN

INTERIOR: 3,250 SQFT EXTERIOR: 855 SQ FT

TO TA L : 4,105 S Q F T

FLOOR 1

THE ESTATE COLLECTION

### **RESIDENCE 11**

FLOOR 1

#### PLAN G TERRACE

3 BEDROOMS / 3.5 BATHROOMS OFFI CE/DEN

| INTERIOR: | 3,250 S Q F T |
|-----------|---------------|
| EXTERIOR: | 855 S Q F T   |
| TOTAL:    | 4,105 S Q F T |

THE RITZ-CARLTON RESIDENCES, PALM BEACH GARDENS ARE NOT OWNED, DEVELOPED OR SOLD BY MARRIOTT INTERNATIONAL. INC. OR ITS AFFILIATES (\*MARRIOTT'), DMBH RESIDENTIAL INVESTMENT, LLC USES THE RITZ-CARLTON MARKS UNDER A LICENSE FROM MARRIOTT, WHICH HAS NOT CONFIRMED THE ACCURACY OF ANY STATEMENTS OR REPRESENTATIONS MADE ABOUT THE PROJECT.