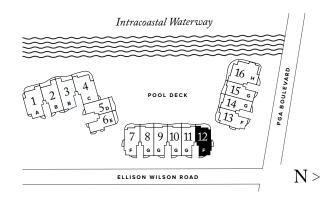

# **RESIDENCE 12**

FLOOR 1

THE ESTATE COLLECTION

### **RESIDENCE 12**

FLOOR 1

#### PLAN F TERRACE

3-4 BEDROOMS / 4.5 BATHROOMS OFFI CE/DEN

| INTERIOR: | 3,580 S Q F T |
|-----------|---------------|
| EXTERIOR: | 754 S Q F T   |
| TOTAL:    | 4,334 S Q F T |

THE RITZ-CARLTON RESIDENCES, PALM BEACH GARDENS ARE NOT OWNED, DEVELOPED OR SOLD BY MARRIOTT INTERNATIONAL. INC. OR ITS AFFILIATES (\*MARRIOTT'), DMBH RESIDENTIAL INVESTMENT, LLC USES THE RITZ-CARLTON MARKS UNDER A LICENSE FROM MARRIOTT, WHICH HAS NOT CONFIRMED THE ACCURACY OF ANY STATEMENTS OR REPRESENTATIONS MADE ABOUT THE PROJECT.