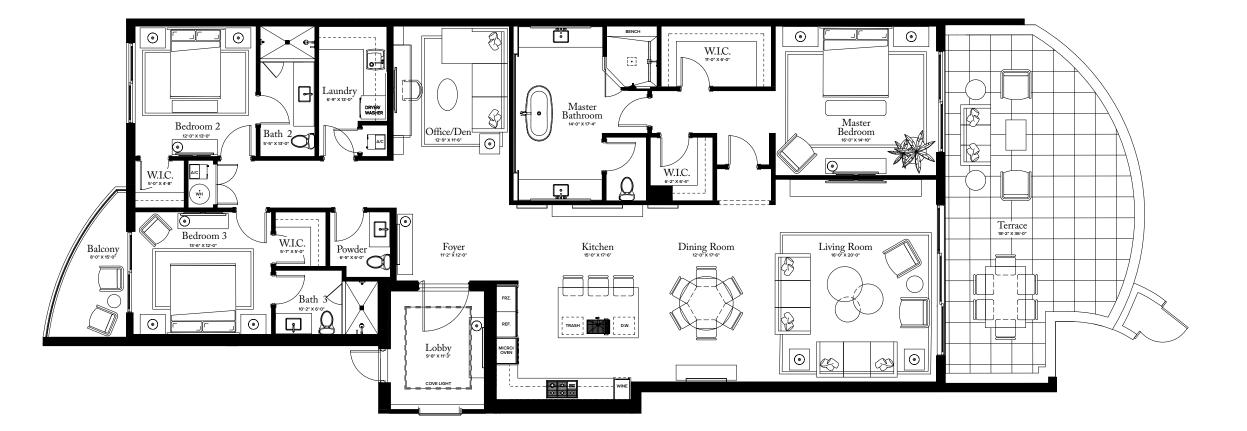

PLAN C TERRACE

THERESIDENCESPALMBEACHGARDENS.COM

4 BEDRO OMS / 4.5 BAT H RO OMS / OFFI CE/DEN

INTERIOR: 4,760 SQFT EXTERIOR: 1,722 SQ FT

TO TA L : 6,482 S Q F T

FLOOR 1

THE ESTATE COLLECTION

### **RESIDENCE 04**

FLOOR 1

#### PLAN C TERRACE

4 BEDROOMS / 4.5 BATHROOMS OFFI CE/DEN

| I N T ER I O R : | 4,760 S Q F T |
|------------------|---------------|
| EX T ER I O R :  | 1,722 S Q F T |
|                  |               |

TOTAL: 6,482 SQ FT

THE RITZ-CARLTON RESIDENCES, PALM BEACH GARDENS ARE NOT OWNED, DEVELOPED OR SOLD BY MARRIOTT INTERNATIONAL. INC. OR ITS AFFILIATES (\*MARRIOTT'), DMBH RESIDENTIAL INVESTMENT, LLC USES THE RITZ-CARLTON MARKS UNDER A LICENSE FROM MARRIOTT, WHICH HAS NOT CONFIRMED THE ACCURACY OF ANY STATEMENTS OR REPRESENTATIONS MADE ABOUT THE PROJECT.