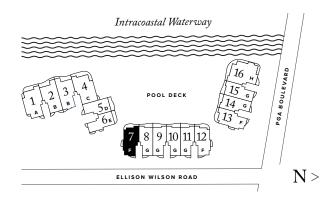

## **RESIDENCE 16**

FLOOR 1

#### PLAN H

4-5 BEDROOMS / 4.5 BATHROOMS OFFI CE/DEN

| I N T E R I O R : | 5,120 S Q F T |
|-------------------|---------------|
| E X T E R I O R : | 1,834 S Q F T |
| TOTAL:            | 6,954 S Q F T |