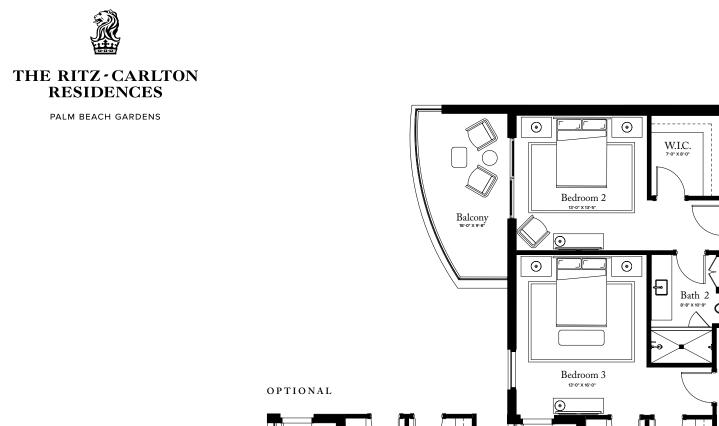

## **RESIDENCE 16**

FLOOR 1

#### PLAN H

4-5 BEDROOMS / 4.5 BATHROOMS OFFI CE/DEN

| I N T E R I O R : | 5,120 S Q F T |
|-------------------|---------------|
| E X T E R I O R : | 1,834 S Q F T |
| TOTAL:            | 6,954 S Q F T |