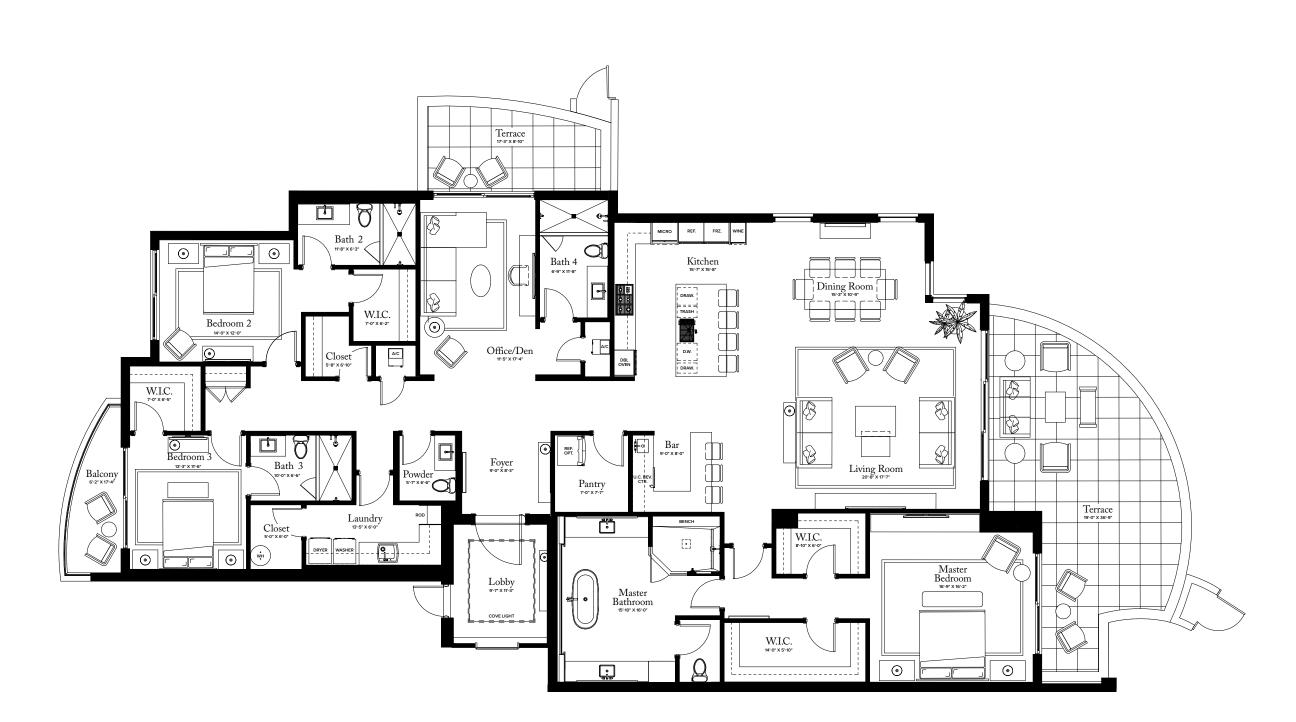

## **RESIDENCE 16**

FLOOR 1

#### PLAN H

4-5 BEDROOMS / 4.5 BATHROOMS OFFI CE/DEN

| I N T E R I O R : | 5,120 S Q F T |
|-------------------|---------------|
| E X T E R I O R : | 1,834 S Q F T |
| TOTAL:            | 6,954 S Q F T |