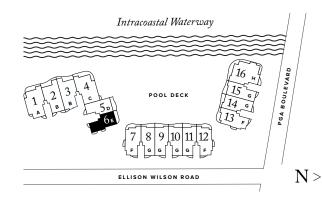

# **RESIDENCE 15**

FLOOR 1

FLOOR 1

#### PLAN G TERRACE

3 BEDROOMS / 3.5 BATHROOMS OFFI CE/DEN

| INTERIOR: | 3,340 S Q F T |
|-----------|---------------|
| EXTERIOR: | 539 S Q F T   |
| TOTAL:    | 3,879 S Q F T |

THE RITZ-CARLTON RESIDENCES, PALM BEACH GARDENS ARE NOT OWNED, DEVELOPED OR SOLD BY MARRIOTT INTERNATIONAL. INC. OR ITS AFFILIATES (\*MARRIOTT'), DMBH RESIDENTIAL INVESTMENT, LLC USES THE RITZ-CARLTON MARKS UNDER A LICENSE FROM MARRIOTT, WHICH HAS NOT CONFIRMED THE ACCURACY OF ANY STATEMENTS OR REPRESENTATIONS MADE ABOUT THE PROJECT.