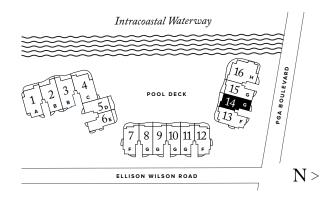

# **RESIDENCE 14**

FLOOR 1

THE ESTATE COLLECTION

### **RESIDENCE 14**

FLOOR 1

#### PLAN G TERRACE

3 BEDROOMS / 3.5 BATHROOMS OFFI CE/DEN

| INTERIOR: | 3,340 S Q F T |
|-----------|---------------|
| EXTERIOR: | 907 S Q F T   |
| TOTAL:    | 4,247 SQFT    |

THE RITZ-CARLTON RESIDENCES, PALM BEACH GARDENS ARE NOT OWNED, DEVELOPED OR SOLD BY MARRIOTT INTERNATIONAL. INC. OR ITS AFFILIATES (\*MARRIOTT'), DMBH RESIDENTIAL INVESTMENT, LLC USES THE RITZ-CARLTON MARKS UNDER A LICENSE FROM MARRIOTT, WHICH HAS NOT CONFIRMED THE ACCURACY OF ANY STATEMENTS OR REPRESENTATIONS MADE ABOUT THE PROJECT.