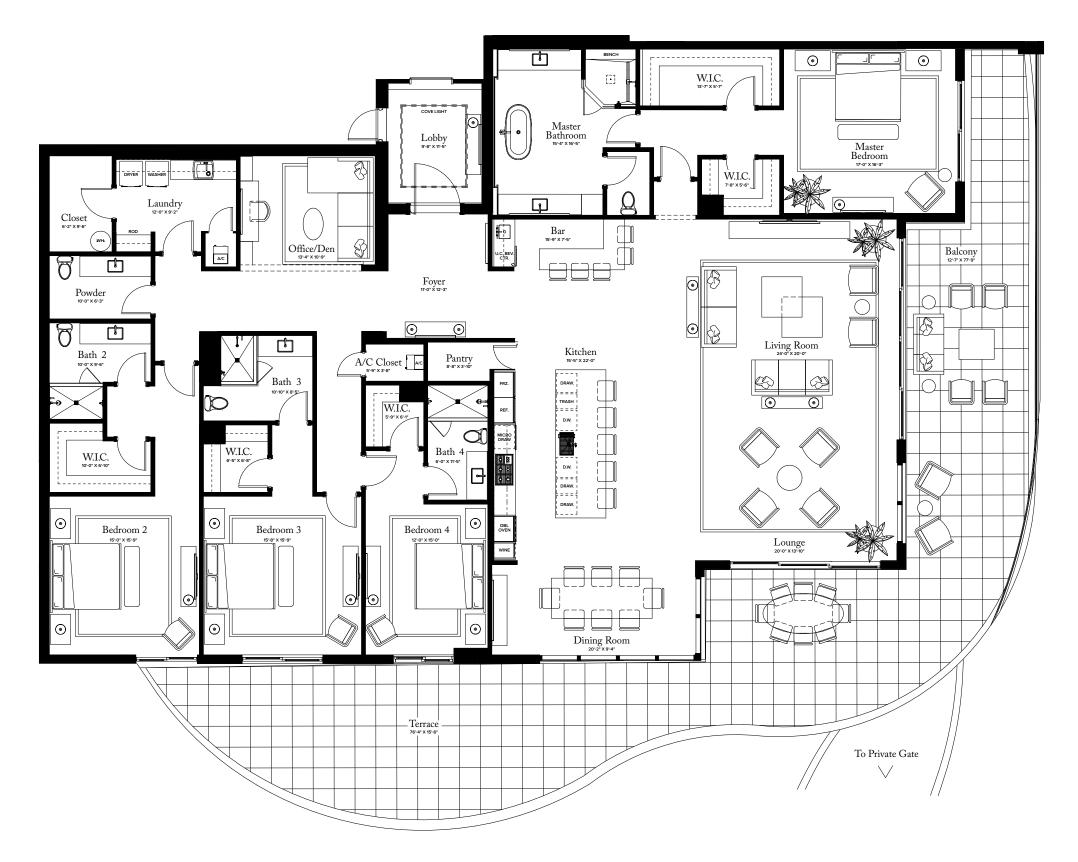

ACCURACY OF ANY STATEMENTS OR REPRESENTATIONS MADE ABOUT THE PROJECT.

EXTERIOR: 678 SQFT

INT ERIOR: 2,875 SQ F T

PLAN D TERRACE

THERESIDENCESPALMBEACHGARDENS.COM

PALM BEACH GARDENS

3 B E D R O O M S / 3.5 B A T H R O O M S / O F F I C E / D E N

TOTAL: 3,553 SQ FT

# **RESIDENCE 05**

FLOOR 1

THE ESTATE COLLECTION

### **RESIDENCE 05**

FLOOR 1

#### PLAN D TERRACE

3 BEDROOMS / 3.5 BATHROOMS OFFI CE/DEN

| INTERIOR: | 2,875 SQFT    |
|-----------|---------------|
| EXTERIOR: | 678 SQ FT     |
| TOTAL:    | 3,553 S Q F T |

THE RITZ-CARLTON RESIDENCES, PALM BEACH GARDENS ARE NOT OWNED, DEVELOPED OR SOLD BY MARRIOTT INTERNATIONAL. INC. OR ITS AFFILIATES (\*MARRIOTT'), DMBH RESIDENTIAL INVESTMENT, LLC USES THE RITZ-CARLTON MARKS UNDER A LICENSE FROM MARRIOTT, WHICH HAS NOT CONFIRMED THE ACCURACY OF ANY STATEMENTS OR REPRESENTATIONS MADE ABOUT THE PROJECT.