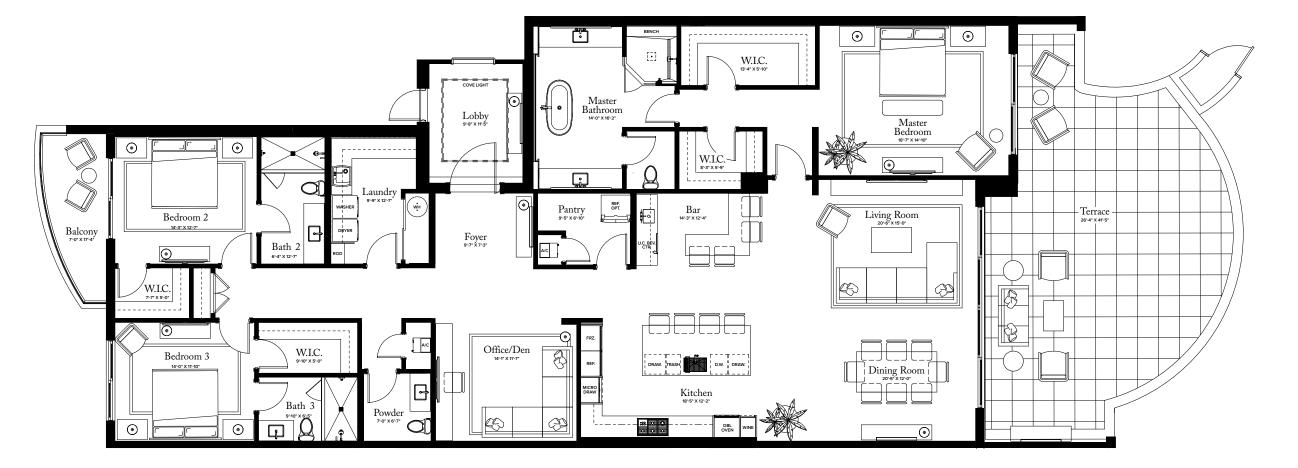

# **RESIDENCE 14**

FLOOR 1

THE ESTATE COLLECTION

### **RESIDENCE 14**

FLOOR 1

#### PLAN G TERRACE

3 BEDROOMS / 3.5 BATHROOMS OFFI CE/DEN

| INTERIOR: | 3,340 S Q F T |
|-----------|---------------|
| EXTERIOR: | 907 S Q F T   |
| TOTAL:    | 4,247 SQFT    |

THE RITZ-CARLTON RESIDENCES, PALM BEACH GARDENS ARE NOT OWNED, DEVELOPED OR SOLD BY MARRIOTT INTERNATIONAL. INC. OR ITS AFFILIATES (\*MARRIOTT'), DMBH RESIDENTIAL INVESTMENT, LLC USES THE RITZ-CARLTON MARKS UNDER A LICENSE FROM MARRIOTT, WHICH HAS NOT CONFIRMED THE ACCURACY OF ANY STATEMENTS OR REPRESENTATIONS MADE ABOUT THE PROJECT.