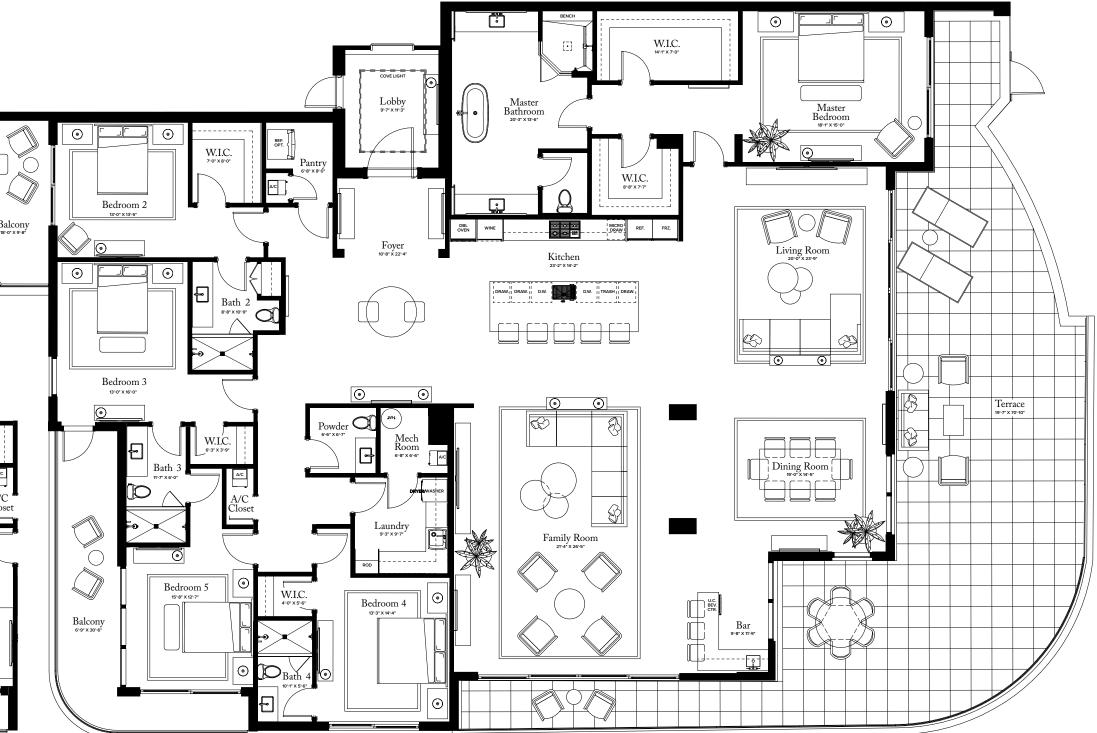

## **RESIDENCE 16**

FLOOR 1

#### PLAN H

4-5 BEDROOMS / 4.5 BATHROOMS OFFI CE/DEN

| I N T E R I O R : | 5,120 S Q F T |
|-------------------|---------------|
| E X T E R I O R : | 1,834 S Q F T |
| TOTAL:            | 6,954 S Q F T |