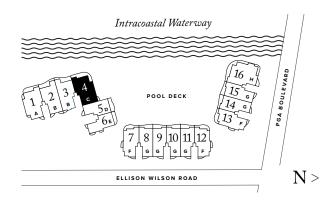

ACCURACY OF ANY STATEMENTS OR REPRESENTATIONS MADE ABOUT THE PROJECT.

EXTERIOR: 678 SQFT

INT ERIOR: 2,875 SQ F T

PLAN D TERRACE

THERESIDENCESPALMBEACHGARDENS.COM

PALM BEACH GARDENS

3 B E D R O O M S / 3.5 B A T H R O O M S / O F F I C E / D E N

TOTAL: 3,553 SQ FT

# **RESIDENCE 05**

FLOOR 1

THE ESTATE COLLECTION

### **RESIDENCE 05**

FLOOR 1

#### PLAN D TERRACE

3 BEDROOMS / 3.5 BATHROOMS OFFI CE/DEN

| INTERIOR: | 2,875 SQFT    |
|-----------|---------------|
| EXTERIOR: | 678 SQ FT     |
| TOTAL:    | 3,553 S Q F T |

THE RITZ-CARLTON RESIDENCES, PALM BEACH GARDENS ARE NOT OWNED, DEVELOPED OR SOLD BY MARRIOTT INTERNATIONAL. INC. OR ITS AFFILIATES (\*MARRIOTT'), DMBH RESIDENTIAL INVESTMENT, LLC USES THE RITZ-CARLTON MARKS UNDER A LICENSE FROM MARRIOTT, WHICH HAS NOT CONFIRMED THE ACCURACY OF ANY STATEMENTS OR REPRESENTATIONS MADE ABOUT THE PROJECT.