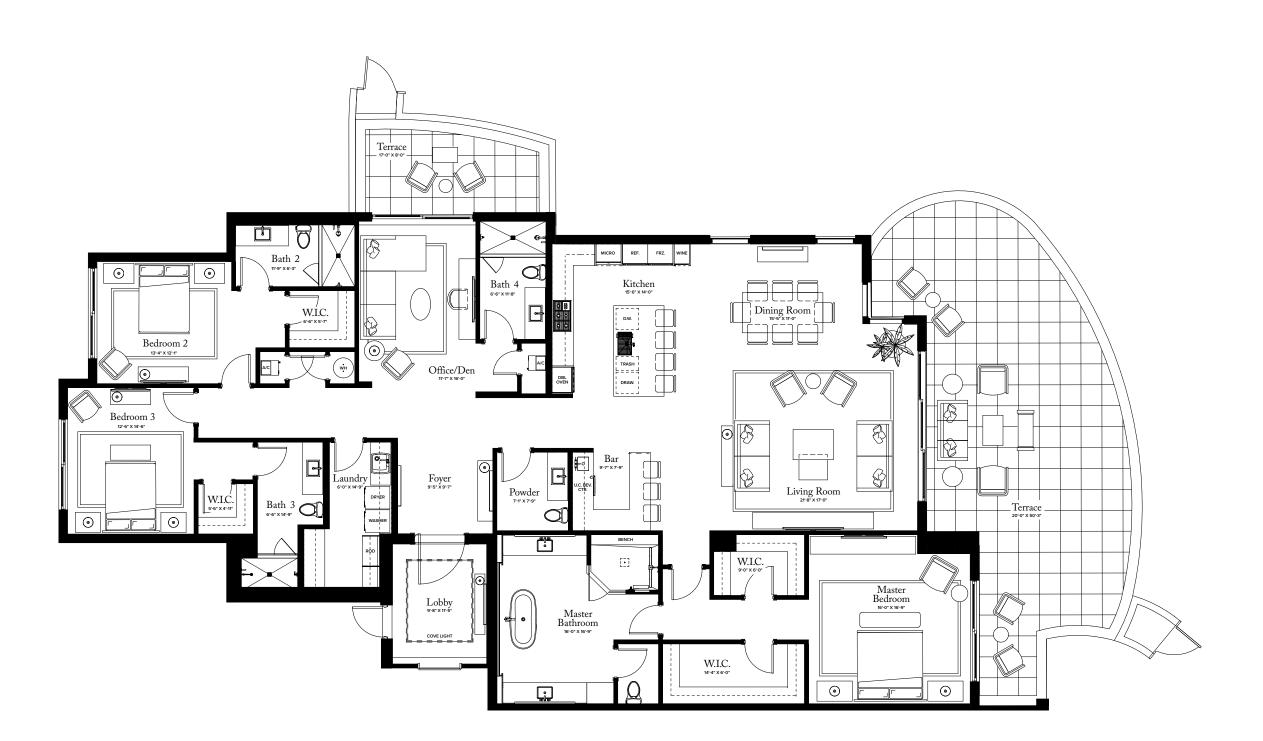

## **RESIDENCE 16**

FLOOR 1

#### PLAN H

4-5 BEDROOMS / 4.5 BATHROOMS OFFI CE/DEN

| I N T E R I O R : | 5,120 S Q F T |
|-------------------|---------------|
| E X T E R I O R : | 1,834 S Q F T |
| TOTAL:            | 6,954 S Q F T |