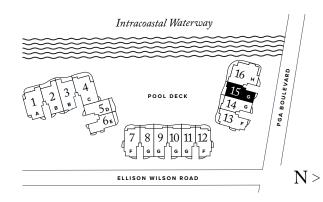

## **RESIDENCE 16**

FLOOR 1

#### PLAN H

4-5 BEDROOMS / 4.5 BATHROOMS OFFI CE/DEN

| I N T E R I O R : | 5,120 S Q F T |
|-------------------|---------------|
| E X T E R I O R : | 1,834 S Q F T |
| TOTAL:            | 6,954 S Q F T |