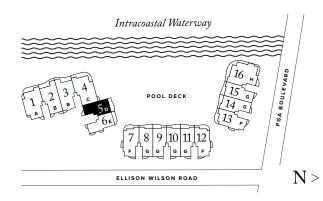

PLAN C TERRACE

THERESIDENCESPALMBEACHGARDENS.COM

4 BEDRO OMS / 4.5 BAT H RO OMS / OFFI CE/DEN

INTERIOR: 4,760 SQFT EXTERIOR: 1,722 SQ FT

TO TA L : 6,482 S Q F T

FLOOR 1

THE ESTATE COLLECTION

### **RESIDENCE 04**

FLOOR 1

#### PLAN C TERRACE

4 BEDROOMS / 4.5 BATHROOMS OFFI CE/DEN

| I N T ER I O R : | 4,760 S Q F T |
|------------------|---------------|
| EX T ER I O R :  | 1,722 S Q F T |
|                  |               |

TOTAL: 6,482 SQ FT

THE RITZ-CARLTON RESIDENCES, PALM BEACH GARDENS ARE NOT OWNED, DEVELOPED OR SOLD BY MARRIOTT INTERNATIONAL. INC. OR ITS AFFILIATES (\*MARRIOTT'), DMBH RESIDENTIAL INVESTMENT, LLC USES THE RITZ-CARLTON MARKS UNDER A LICENSE FROM MARRIOTT, WHICH HAS NOT CONFIRMED THE ACCURACY OF ANY STATEMENTS OR REPRESENTATIONS MADE ABOUT THE PROJECT.