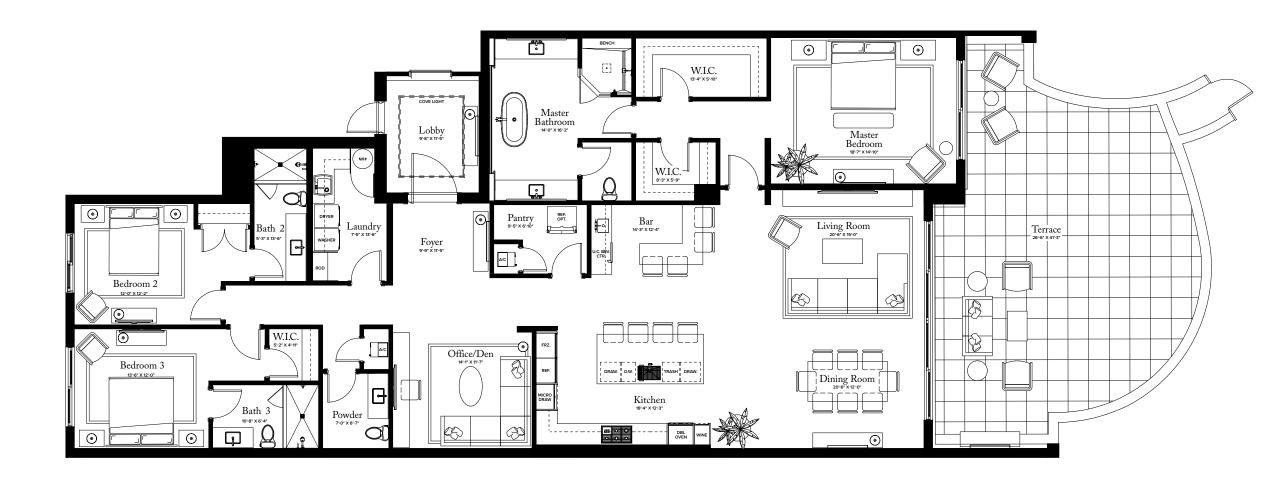

# **RESIDENCE 12**

FLOOR 1

THE ESTATE COLLECTION

### **RESIDENCE 12**

FLOOR 1

#### PLAN F TERRACE

3-4 BEDROOMS / 4.5 BATHROOMS OFFI CE/DEN

| INTERIOR: | 3,580 S Q F T |
|-----------|---------------|
| EXTERIOR: | 754 S Q F T   |
| TOTAL:    | 4,334 S Q F T |

THE RITZ-CARLTON RESIDENCES, PALM BEACH GARDENS ARE NOT OWNED, DEVELOPED OR SOLD BY MARRIOTT INTERNATIONAL. INC. OR ITS AFFILIATES (\*MARRIOTT'), DMBH RESIDENTIAL INVESTMENT, LLC USES THE RITZ-CARLTON MARKS UNDER A LICENSE FROM MARRIOTT, WHICH HAS NOT CONFIRMED THE ACCURACY OF ANY STATEMENTS OR REPRESENTATIONS MADE ABOUT THE PROJECT.