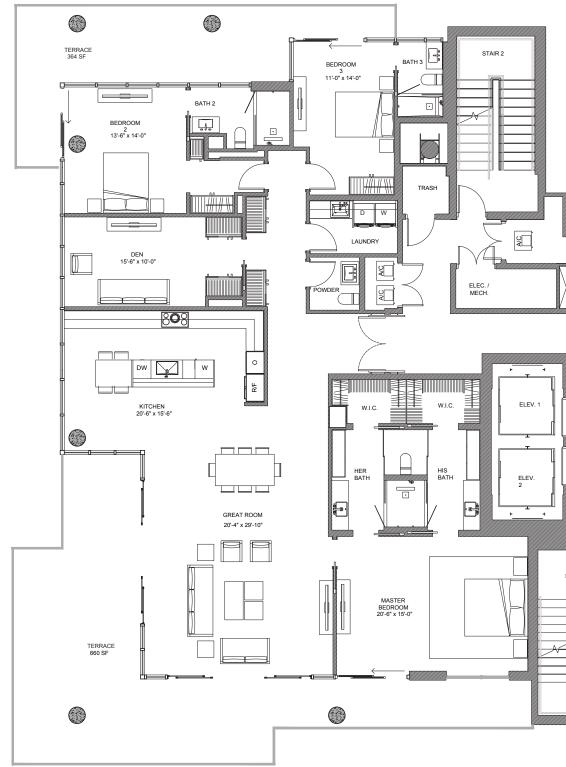

## PENTHOUSE 2

### 3 BEDROOMS AND 3.5 BATHROOMS

| INTERIOR A/C | TERRACE  | TOTAL    |
|--------------|----------|----------|
| 2,700 SF     | 2,078 SF | 4,778 SF |

527 ORTON AVENUE, FORT LAUDERDALE BEACH, FL 33304

954.604.6188 INFO@THETERRACESFTL.COM