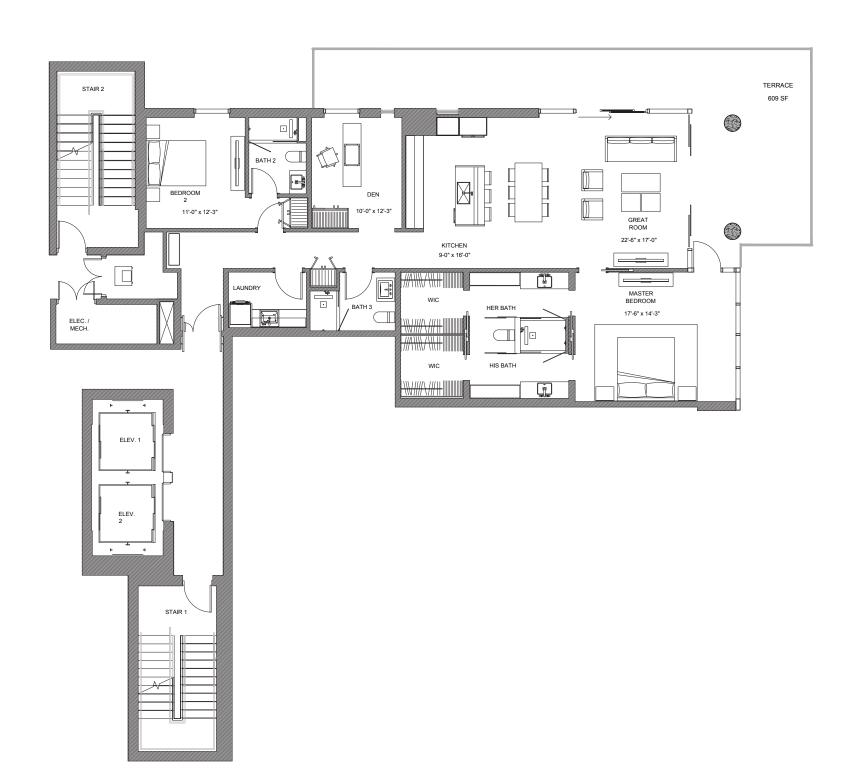

## PENTHOUSE 1

### 3 BEDROOMS AND 3.5 BATHROOMS

| INTERIOR A/C | TERRACE  | TOTAL    |
|--------------|----------|----------|
| 2,100 SF     | 1,513 SF | 3,613 SF |

527 ORTON AVENUE, FORT LAUDERDALE BEACH, FL 33304

954.604.6188 INFO@THETERRACESFTL.COM