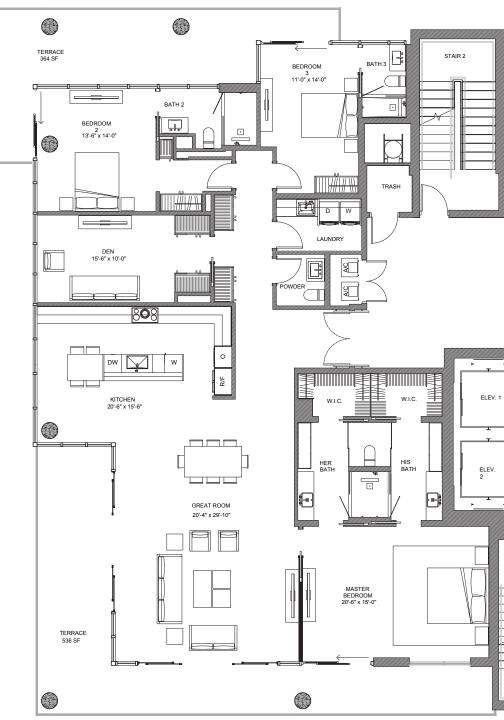

## PENTHOUSE 2

### 3 BEDROOMS AND 3.5 BATHROOMS

| INTERIOR A/C | TERRACE  | TOTAL    |
|--------------|----------|----------|
| 2,700 SF     | 2,078 SF | 4,778 SF |

527 ORTON AVENUE, FORT LAUDERDALE BEACH, FL 33304

954.604.6188 INFO@THETERRACESFTL.COM