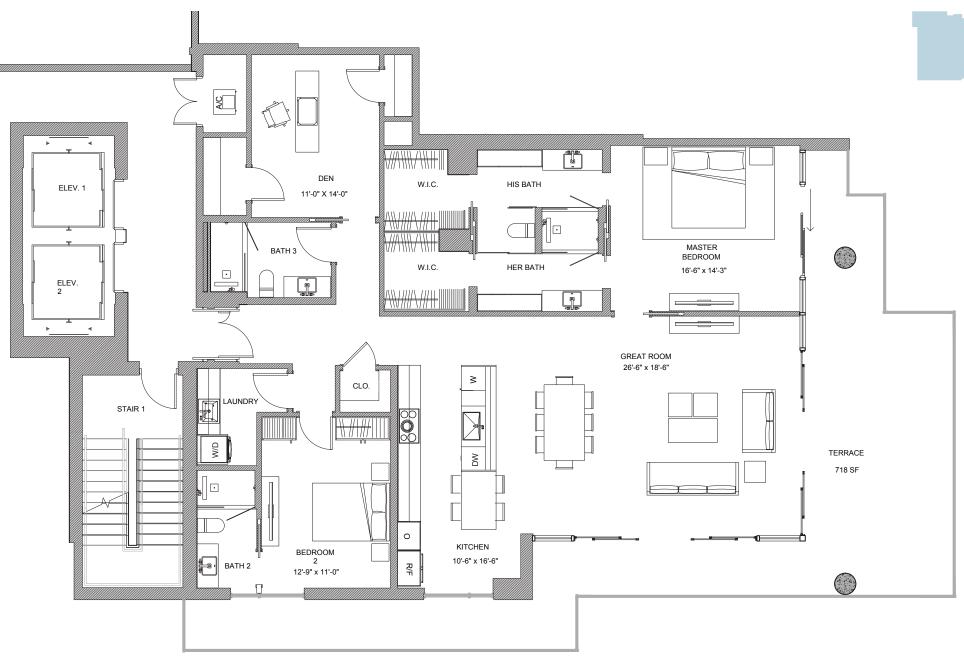

## RESIDENCE 603 C

| 2 BEDROOMS   | + DEN   | 3 BATHROOMS |  |
|--------------|---------|-------------|--|
|              |         |             |  |
| INTERIOR A/C | TERRACE | TOTAL       |  |
| 2,027 SF     | 718 SF  | 2,631 SF    |  |

527 ORTON AVENUE, FORT LAUDERDALE BEACH, FL 33304

954.604.6188 INFO@THETERRACESFTL.COM

ORAL REPRESENTATIONS CANNOT BE RELIED UPON AS CORRECTLY STATING THE REPRESENTATIONS OF THE DEVELOPER. FOR CORRECT REPRESENTATIONS, REFERENCE SHOULD BE MADE TO THE DOCUMENTS REQUIRED BY SECTION 718.503 FLORIDA STATUTES, TO BE FURNISHED BY THE DEVELOPER TO THE BUYER OR LESSEE. NOT AN OFFER WHERE PROHIBITED BY LAW. PHOTO IS ARTIST'S RENDERING, SUBJECT TO CHANGE. 