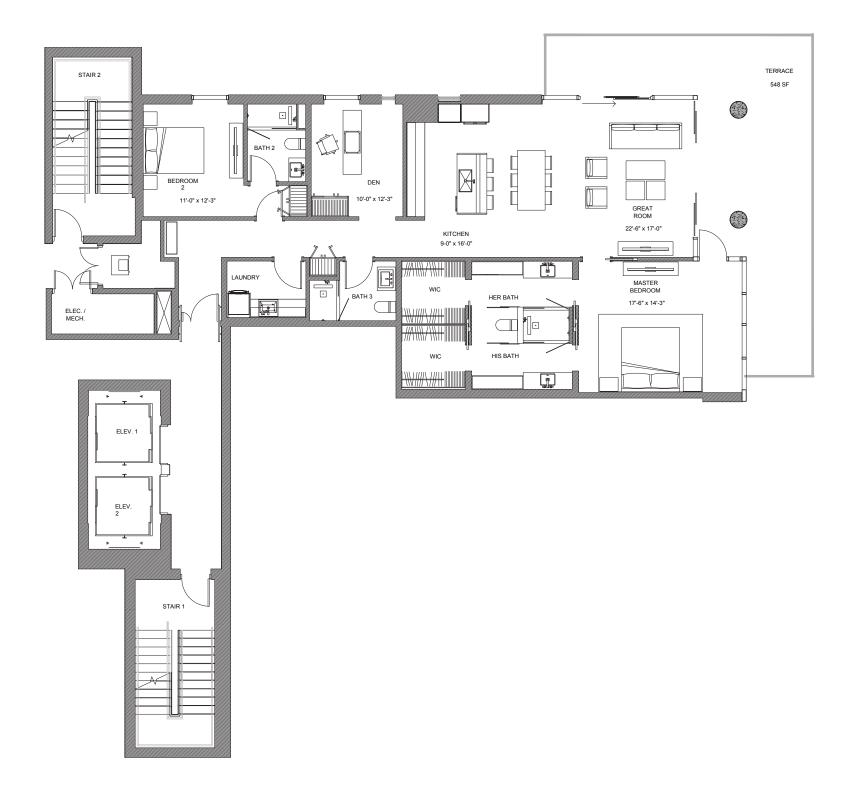

## RESIDENCE 602 B

2 BEDROOMS + DEN | 3 BATHROOMS

| INTERIOR A/C | TERRACE | TOTAL    |
|--------------|---------|----------|
| 1,775 SF     | 548 SF  | 2.323 SF |

527 ORTON AVENUE, FORT LAUDERDALE BEACH, FL 33304

954.604.6188 INFO@-

INFO@THETERRACESFTL.COM

THETERRACESFTL.COM