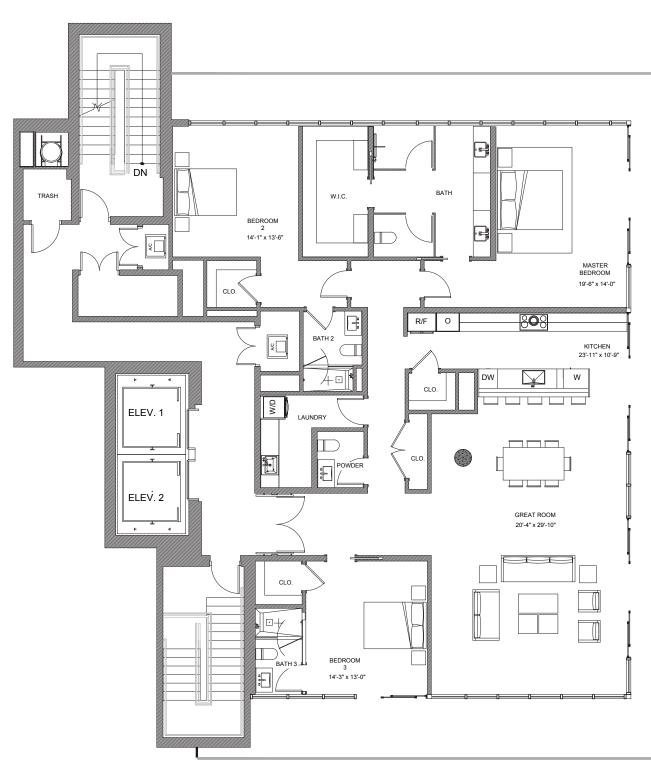

## PENTHOUSE 2

### 3 BEDROOMS AND 3.5 BATHROOMS

| INTERIOR A/C | TERRACE  | TOTAL    |
|--------------|----------|----------|
| 2,700 SF     | 2,078 SF | 4,778 SF |

527 ORTON AVENUE, FORT LAUDERDALE BEACH, FL 33304

954.604.6188 INFO@THETERRACESFTL.COM