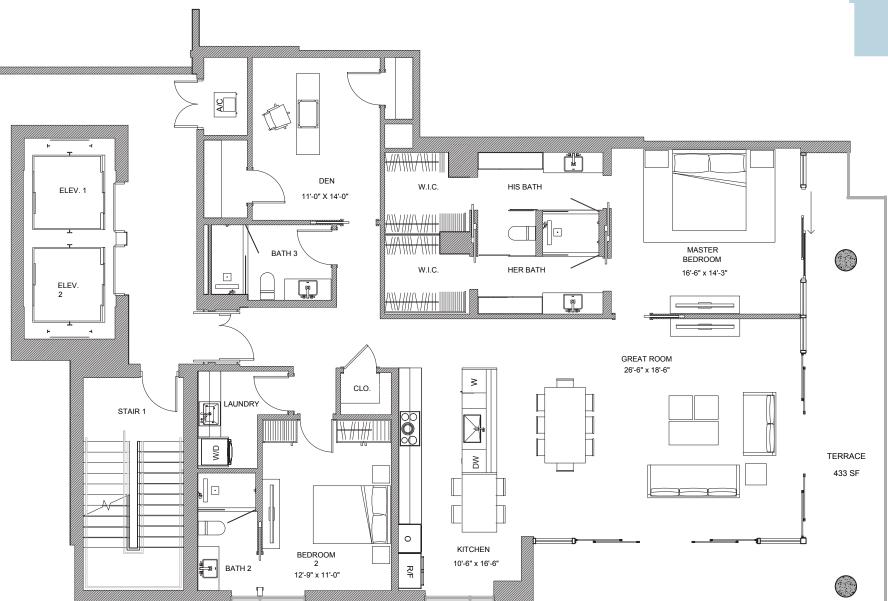

## **RESIDENCE 901 A**

3 BEDROOMS + DEN | 3.5 BATHROOMS

| INTERIOR A/C | TERRACE  | TOTAL    |
|--------------|----------|----------|
| 2,674 SF     | 1,024 SF | 3,671 SF |

527 ORTON AVENUE, FORT LAUDERDALE BEACH, FL 33304 954.604.6188

INFO@THETERRACESFTL.COM

THETERRACESFTL.COM

### DEVELOPED BY LATITUDE GROUP

i where prior registration or other qualification is required. While we have made every attempt to ensure that the information contained in the advertising materials has been obtained from reliable sources. The e of completeness, accuracy, timeliness or of the results obtained from the use of this information, and without warranty of any kind, express or implied, including, but not limited to warrantes of performance one else for any decision made or action taken in reliance on the information in the advertising materials or for any consequential, special or similar damages, even if advised of the possibility of such damages.