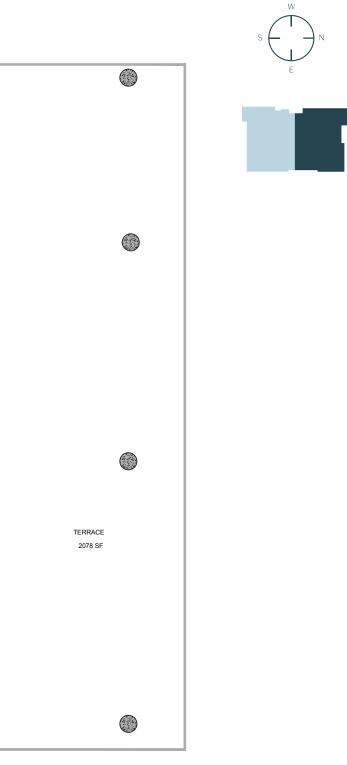

## PENTHOUSE 2

### 3 BEDROOMS AND 3.5 BATHROOMS

| INTERIOR A/C | TERRACE  | TOTAL    |
|--------------|----------|----------|
| 2,700 SF     | 2,078 SF | 4,778 SF |

527 ORTON AVENUE, FORT LAUDERDALE BEACH, FL 33304

954.604.6188 INFO@THETERRACESFTL.COM