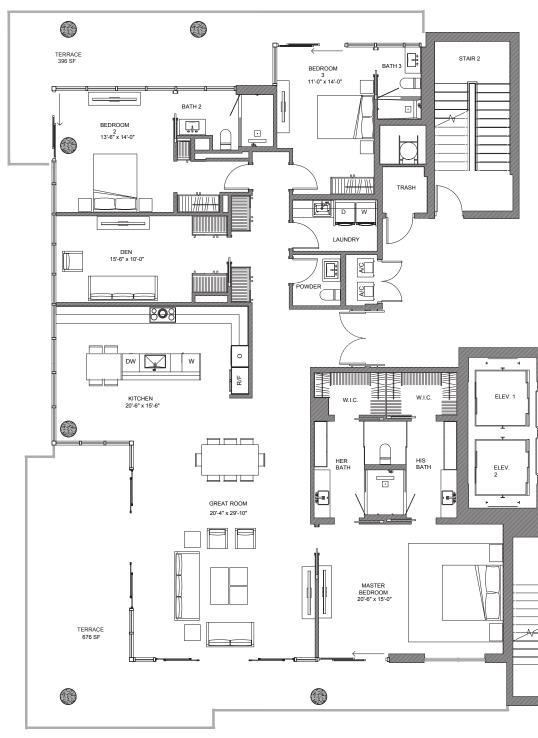

## PENTHOUSE 2

### 3 BEDROOMS AND 3.5 BATHROOMS

| INTERIOR A/C | TERRACE  | TOTAL    |
|--------------|----------|----------|
| 2,700 SF     | 2,078 SF | 4,778 SF |

527 ORTON AVENUE, FORT LAUDERDALE BEACH, FL 33304

954.604.6188 INFO@THETERRACESFTL.COM