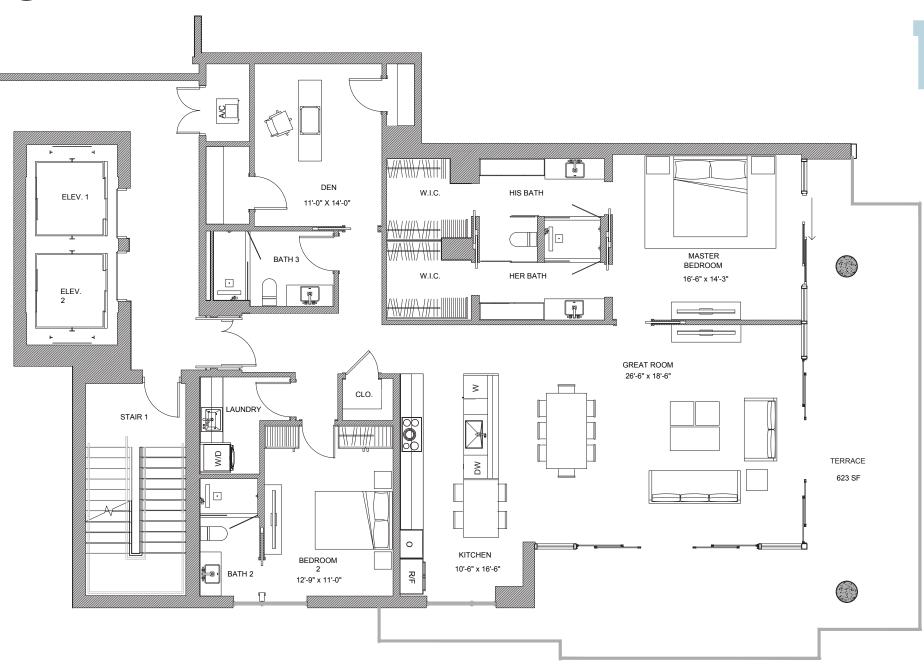

## RESIDENCE 903 C

| 2 | BEDROOMS | + DEN | 3 | BATHROOMS |
|---|----------|-------|---|-----------|
|---|----------|-------|---|-----------|

| INTERIOR A/C | TERRACE | TOTAL    |
|--------------|---------|----------|
| 2,027 SF     | 623 SF  | 2,650 SF |

527 ORTON AVENUE, FORT LAUDERDALE BEACH, FL 33304

954.604.6188 INFO@THETERRACESFTL.COM

ORAL REPRESENTATIONS CANNOT BE RELIED UPON AS CORRECTLY STATING THE REPRESENTATIONS OF THE DEVELOPER. FOR CORRECT REPRESENTATIONS, REFERENCE SHOULD BE MADE TO THE DOCUMENTS REQUIRED BY SECTION 718.503 FLORIDA STATUTES, TO BE FURNISHED BY ORAL THE DEVELOPER TO THE BUYER OR LESSEE. NOT AN OFFER WHERE PROHIBITED BY LAW. PHOTO IS ARTIST'S RENDERING, SUBJECT TO CHANGE