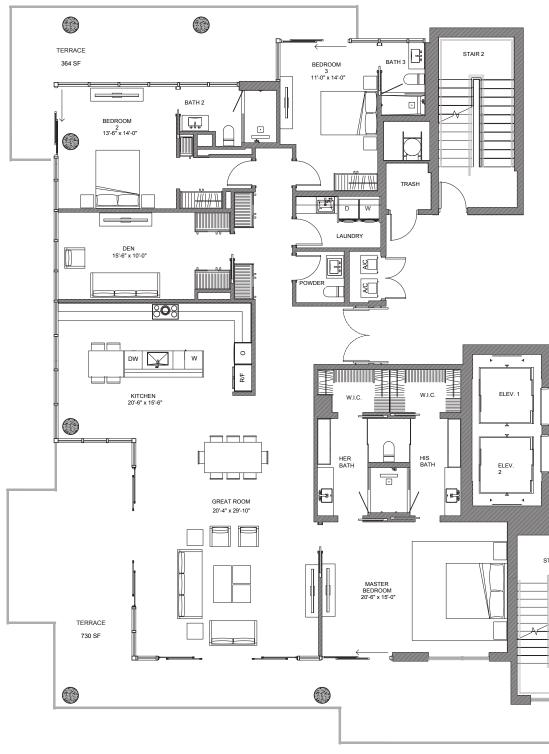

## PENTHOUSE 2

### 3 BEDROOMS AND 3.5 BATHROOMS

| INTERIOR A/C | TERRACE  | TOTAL    |
|--------------|----------|----------|
| 2,700 SF     | 2,078 SF | 4,778 SF |

527 ORTON AVENUE, FORT LAUDERDALE BEACH, FL 33304

954.604.6188 INFO@THETERRACESFTL.COM