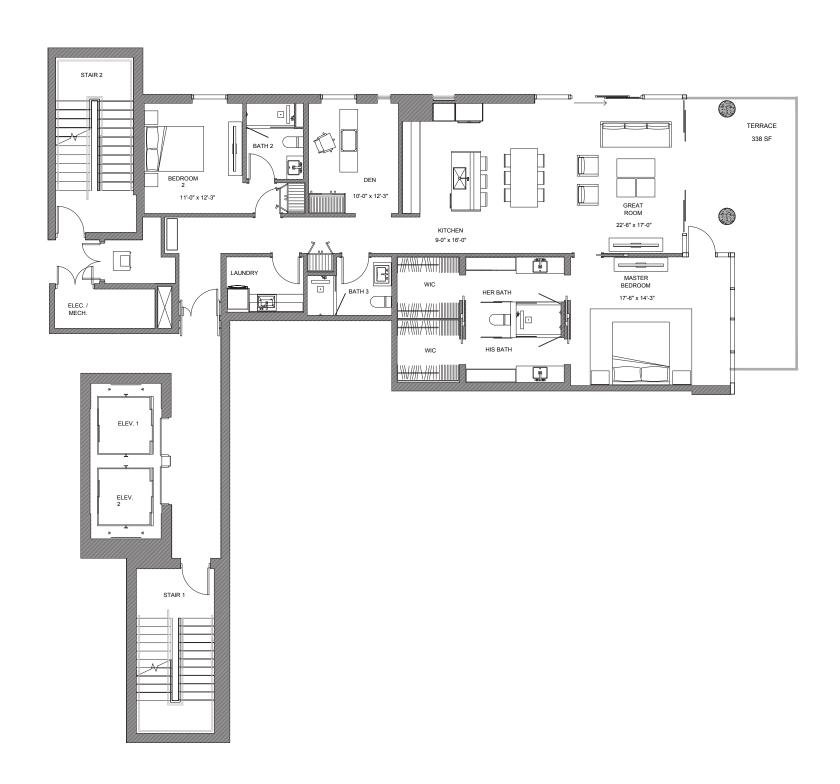

## **RESIDENCE 502 B**

2 BEDROOMS + DEN | 3 BATHROOMS

| INTERIOR A/C | TERRACE | TOTAL    |
|--------------|---------|----------|
| 1,775 SF     | 338 SF  | 2,113 SF |

527 ORTON AVENUE, FORT LAUDERDALE BEACH, FL 33304 954.604.6188

INFO@THETERRACESFTL.COM

ORAL REPRESENTATIONS CANNOT BE RELIED UPON AS CORRECTLY STATING THE REPRESENTATIONS OF THE DEVELOPER. FOR CORRECT REPRESENTATIONS, REFERENCE SHOULD BE MADE TO THE DOCUMENTS REQUIRED BY SECTION 718.503 FLORIDA STATUTES, TO BE FURNISHED BY THE DEVELOPER TO THE BUYER OR LESSEE. NOT AN OFFER WHERE PROHIBITED BY LAW. PHOTO IS ARTIST'S RENDERING, SUBJECT TO CHANGE. 

THETERRACESFTL.COM

### DEVELOPED BY LATITUDE GROUP

e made every attempt to ensure that the information contained in the advertising materials has been obtained from reliable source the use of this information, and without warranty of any kind, express or implied, including, but not limited to warranties of perform tion in the advertising materials or for any consequential, special or similar damages, even if advised of the possibility of such dam