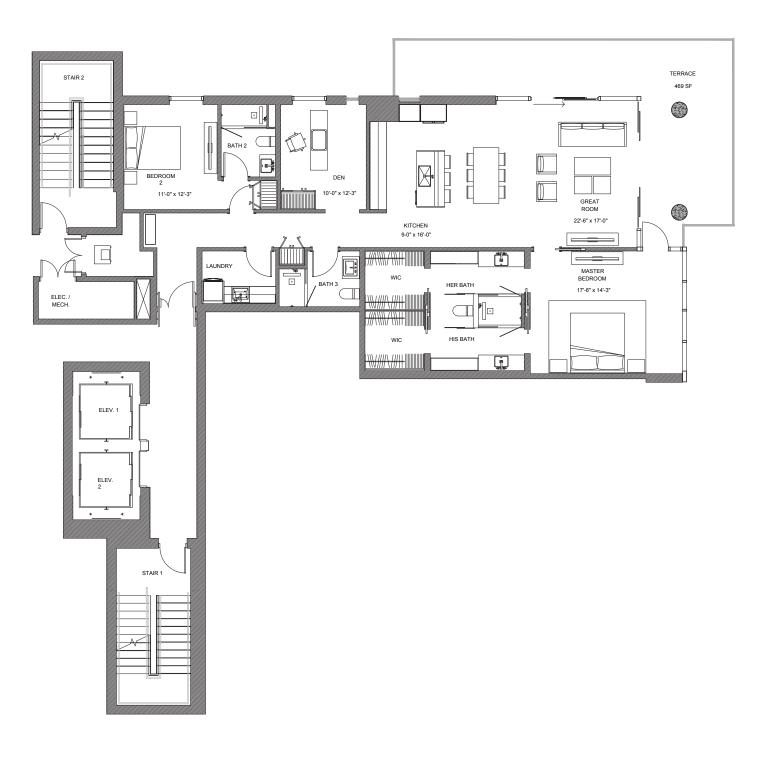

## RESIDENCE 902 B

2 BEDROOMS + DEN | 3 BATHROOMS

| INTERIOR A/C | TERRACE | TOTAL    |
|--------------|---------|----------|
| 1,775 SF     | 469 SF  | 2,332 SF |

527 ORTON AVENUE, FORT LAUDERDALE BEACH, FL 33304 95

954.604.6188 INFO@

INFO@THETERRACESFTL.COM

ORAL REPRESENTATIONS CANNOT BE RELIED UPON AS CORRECTLY STATING THE REPRESENTATIONS OF THE DEVELOPER. FOR CORRECT REPRESENTATIONS, REFERENCE SHOULD BE MADE TO THE DOCUMENTS REQUIRED BY SECTION 718.503 FLORIDA STATUTES, TO BE FURNISHED BY THE DEVELOPER TO THE BUYER OR LESSEE. NOT AN OFFER WHERE PROHIBITED BY LAW. PHOTO IS ARTIST'S RENDERING, SUBJECT TO CHANGE.