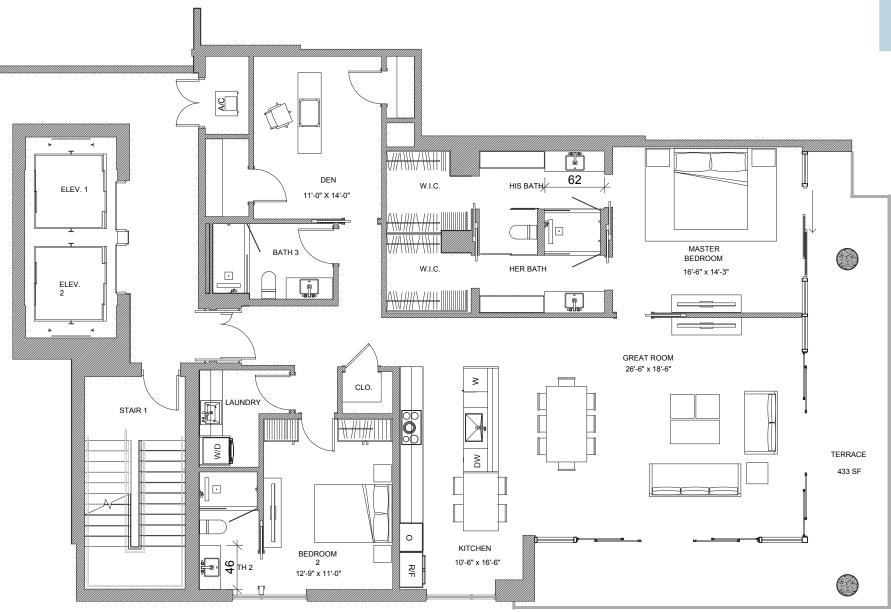

## RESIDENCE 503 C

2 BEDROOMS + DEN | 3 BATHROOMS

| INTERIOR A/C | TERRACE | TOTAL    |
|--------------|---------|----------|
| 2,027 SF     | 433 SF  | 2,460 SF |

527 ORTON AVENUE, FORT LAUDERDALE BEACH, FL 33304

954.604.6188 INFO@THETERRACESFTL.COM