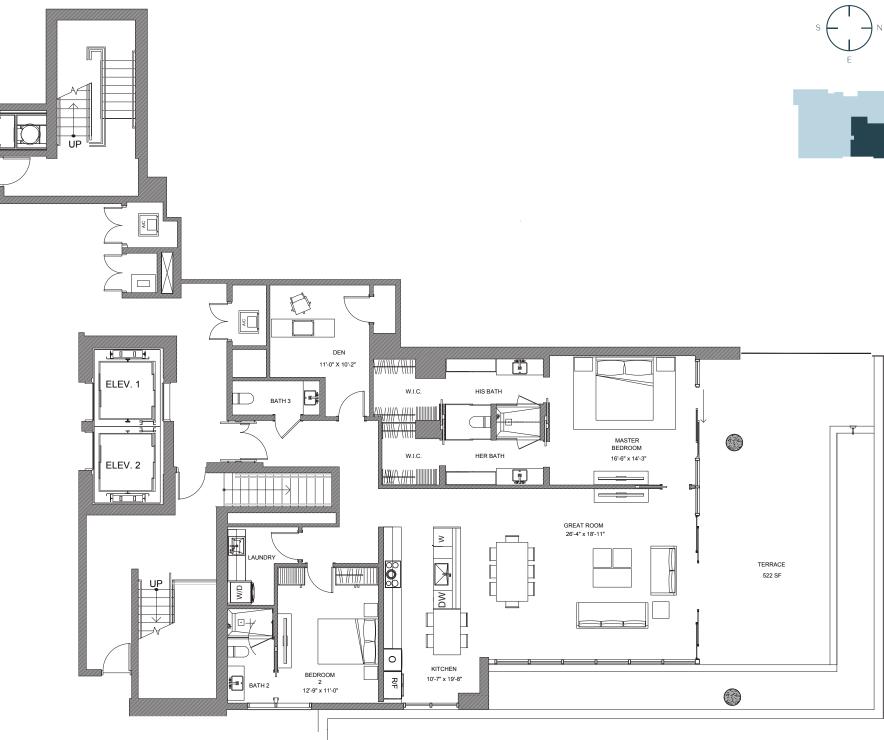

# RESIDENCE 303 D

2 BEDROOMS + DEN | 2.5 BATHROOMS

| INTERIOR A/C | TERRACE | TOTAL    |
|--------------|---------|----------|
| 1,955 SF     | 522 SF  | 2,477 SF |

527 ORTON AVENUE, FORT LAUDERDALE BEACH, FL 33304