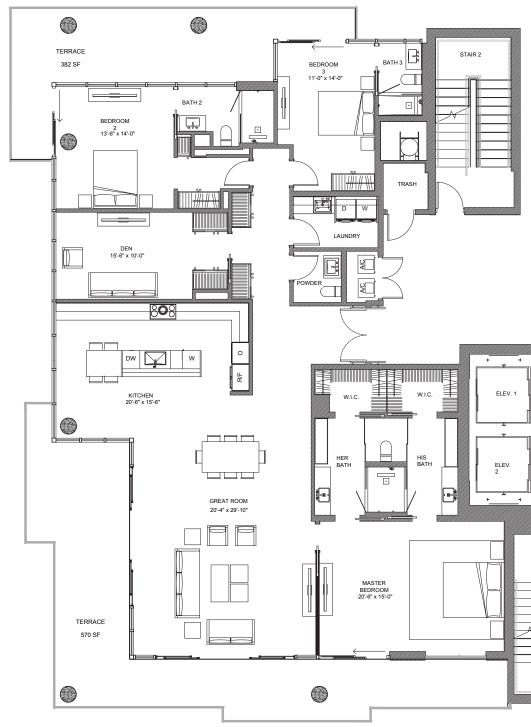

## PENTHOUSE 1

### 3 BEDROOMS AND 3.5 BATHROOMS

| INTERIOR A/C | TERRACE  | TOTAL    |
|--------------|----------|----------|
| 2,100 SF     | 1,513 SF | 3,613 SF |

527 ORTON AVENUE, FORT LAUDERDALE BEACH, FL 33304

954.604.6188 INFO@THETERRACESFTL.COM