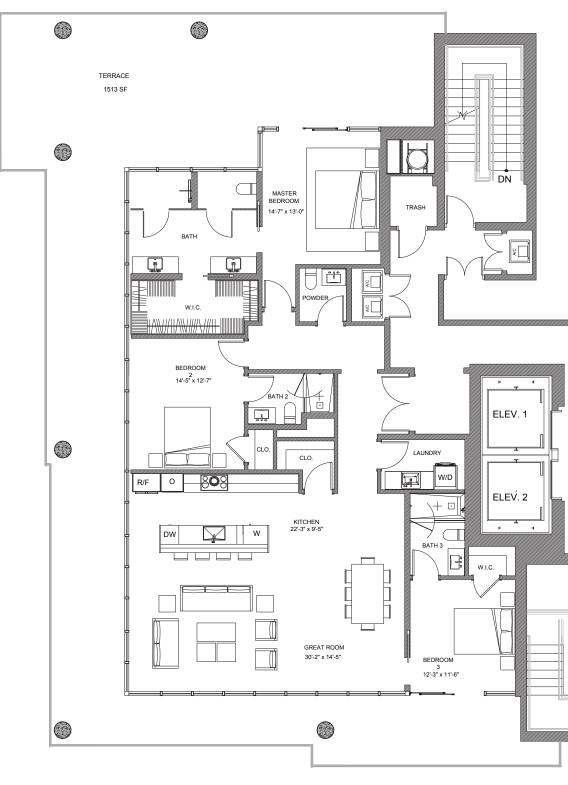

## PENTHOUSE 1

### 3 BEDROOMS AND 3.5 BATHROOMS

| INTERIOR A/C | TERRACE  | TOTAL    |
|--------------|----------|----------|
| 2,100 SF     | 1,513 SF | 3,613 SF |

527 ORTON AVENUE, FORT LAUDERDALE BEACH, FL 33304

954.604.6188 INFO@THETERRACESFTL.COM