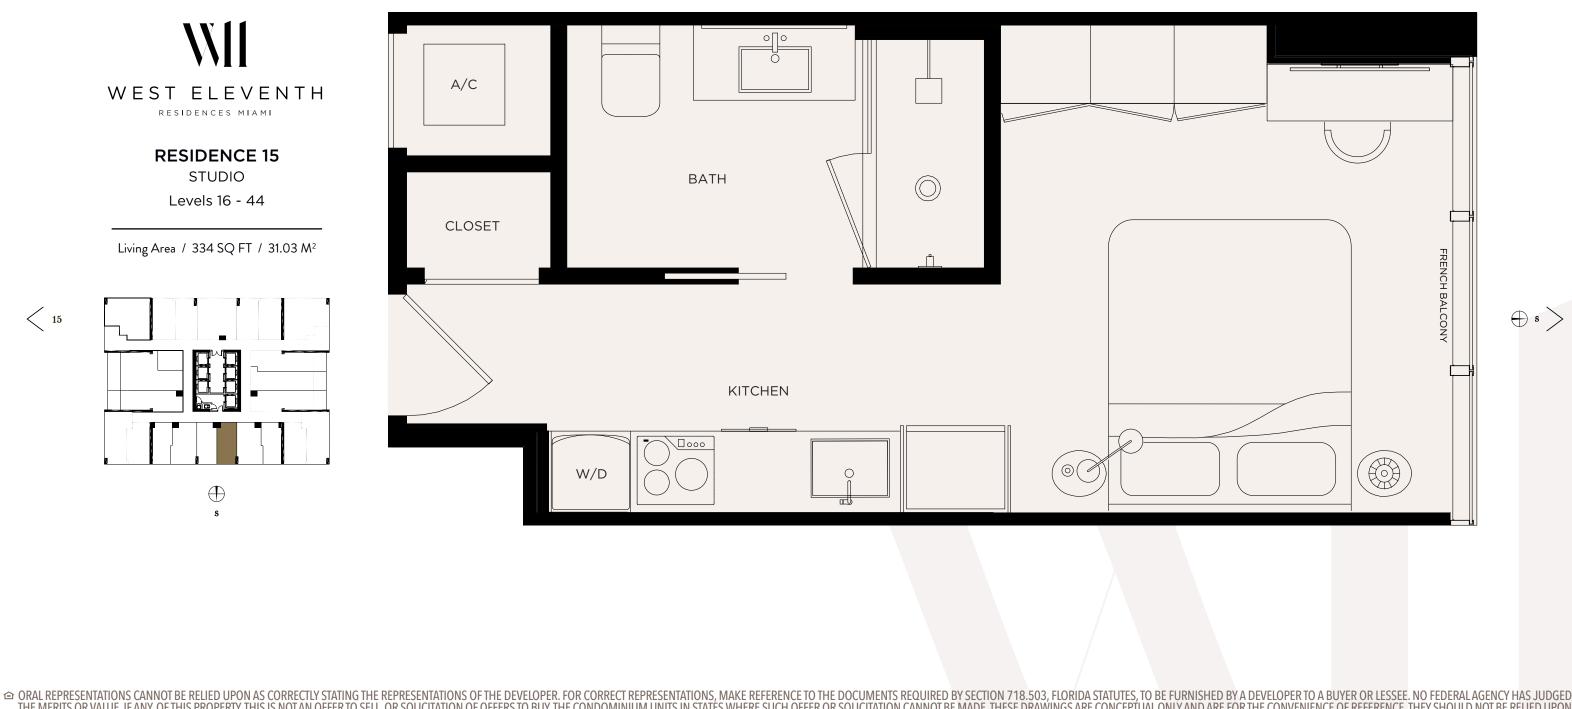

### RESIDENCE 15 • LEVELS 16-44

CAN CARL REPRESENTATIONS, CANNOT BE RELIED UPON AS CORRECTLY STATINGS OF THE DEVELOPER. FOR CORRECT REPRESENTATIONS, MAKE REPERENCE TO FUE OCUMENTS REQUIRED BY SECTION 718.503, FLORIDA STATUTES, TO BE LURNISHED BY A DEVELOPER TO A BUYER OR LESSEE. NO FEDERAL AGENCY HAS JUDGED THE MERITS OR VALUE, IF ANY, OF THIS IS NOT AN OFFER TO SELL, OR SOLICITATION OF OFFERS TO BUY, THIS IS NOT AN OFFER TO SELL, OF REPRESENTATIONS, EXPRESS OR IMPLIED, OF THE ENTIONAL DETAL OF THE RESIDENCES. UNITS SHOWN ARE EXAMPLES OF UNIT TYPES AND MAY NOT DEPICT ACTUAL UNITS. STATED SQUARE FOOTAGES ARE RANGES FOR A PARTICULAR UNIT TYPE AND ARE MEASURED TO THE EXTERIOR BOUNDARIES OF THE EXTERIOR WALLS AND THE CONDOMINIUM OF THE "UNIT" SET FORTH IN THE DECLARATION OF CONDOMINIUM (WHICH GENERALLY ONLY INCLUDES THE INTERIOR AIRSPACE BETWEEN THE PERIMETER WALLS AND EXCLUDES INTERIOR DEVINITY OF AND DARE MEASURED TO THE DEVELOPER. FOR A PARTICULAR UNIT. STATED SQUARE FOOTAGE REFLECTED HERE. ALL DEPICTIONS OF APPLIANCES, PULMBING FIXTURES, EQUIPMENT, COUNTERS, SOFFITS, FLORE THE INTERIOR AIRSPACE BETWEEN THE PERIMETER WALLS AND EXCLUDES INTERIOR DEVINITY OF THE UNIT. SET FORTH IN THE DECLARATION OF CONDOMINIUM (WHICH GENERALLY ONLY INCLUDES THE INTERIOR AIRSPACE BETWEEN THE SOFTHE UNIT. SOLARE FOOTAGE REFLECTED HERE. ALL DEPICTIONS OF APPLIANCES, PULMBING FIXTURES, EQUIPMENT, COUNTERS, SOFFITS, FLORE ON THE MARCH ARE OF THE UNIT. CONSULT YOUR AND ARE NOT INCLUDED WITH THE PURCHASE OF THE UNIT. CONSULT YOUR AND ARE NOT INCLUDED ARE NOT INCLUDED WITH THE PURCHASE FOOTAGE REFLECTED HERE. ALL DEPICTIONS OF APPLIANCES, PULMBING FIXTURES, EQUIPMENT, COUNTERS, SOFFITS, FLORE ON THER MATTED ON THE CONCENTRAL ARE CONCEPTUAL ON THE SOLARE FOOTAGE REFLECTED HERE. ALL DEPICTIONS OF APPLIANCES, PULMBING FIXTURES, EQUIPMENT, CONTRES AND RAPE AND ANY PARTICULAR UNIT. THE FURNISS AND DECORTINGS AND DECORTINGS AND THE DEVICATION AND REVERT ON THE CONCENTRAL ARE CONCEPTUAL ARE CONCEPTUAL ARE CONCEPTUAL ARE ONTING AND ARE NOT INCLUDED WITH THE RURCH AS A REFRE