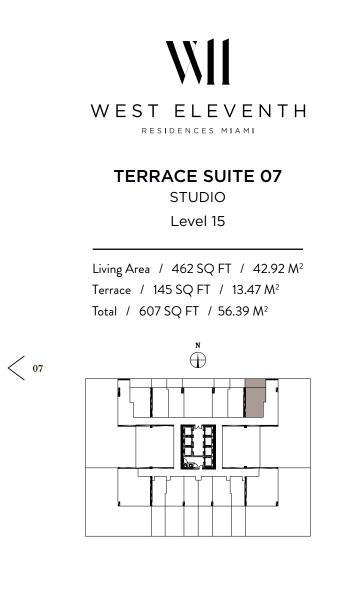

### TERRACE SUITE 07 • LEVEL 15

CAL REPRESENTATIONS CANNOT BE RELIED UPON AS CORRECTLY STATING THE REPRESENTATIONS OF THE DEVELOPER. FOR CORRECT REPRESENTATIONS, MAKE REFERENCE TO THE DOCUMENTS REQUIRED BY SECTION 718.503, FLORIDA STATUTES, TO BE FURNISHED BY A DEVELOPER TO A BUYER OR LESSEE. NO FEDERAL AGENCY HAS JUDGED THE MERTS OR VALUE, IF ANY, OF THIS PROPERTY. THIS IS NOT AN OFFER TO SOLICITATION OF OFFERS TO BUY, THE CONDOMINUM UNITS IN STATES WHERE SUCH OFFER OR SOLICITATION CANNOT BE MADE. THESE DRAWINGS ARE CONCEPTUAL ONLY DRE CONDUNDARES OF DIT HE EXTERIORS OF UNIT TYPES AND MAY NOT DEPICT ACTUAL UNITS. STATES WHERE SUCH OFFER OR SOLICITATION OF CONDOMINIUM UNITS IN STATES WHERE SUCH OFTHE EXTERIORS OF APPLIANCES, SOLIVATE, FOOTAGE BETWEEN THE EXTERIOR DUD BE DETERMINED BY USING THE DESCRIPTION AND DEFINITION OF THE "UNIT" SET FORTH IN THE DECLARATION OF CONDOMINIUM (WHICH GENERALLY ONLY INTEX DEFINED IN THE DECLARATION IS LESS THAN THE SOLARE FOOTAGE REFLECTED HERE. ALL DEPICTIONS OF APPLIANCES, PUUNDING FOOTAGE SARE RANGES FOR A PARTICULAR UNIT SET FORTH IN THE DECLARATION IN FLEXENTATIONS AND DETAIL ARE CONCEPTUAL ONLY AND ARE NOT NECESSARILY INICLIDED IN THE DEVELOPER. FOR ONE OFTHE UNIT. CONSULTY OUNT YES AND DEFICITE CONSTRUCTURES, EQUIPMENT, COUNTERS, SOFFITS, FLOOT HE MATTERS OF DETAIL ARE CONCEPTUAL ONLY AND ARE FOOTAGE REFLECTED HERE. ALL DEPICTIONS OF APPLIANCES, PUUNDING FIXTURES, EQUIPMENT, COUNTERS, SOFFITS, FLOOT HE MATTERS OF DETAIL ARE CONCEPTUAL ONLY AND ARE PORTAGE REFLECTED HERE. ALL DEPICTIONS OF APPLIANCES, PUUNDING FIXTURES, EQUIPMENT, COUNTERS, SOFFITS, FLOOT HE MATTERS OF DETAIL ARE CONCEPTUAL ONLY AND ARE FOOTAGE REFLECTED HERE. ALL DEPICTIONS OF APPLIANCES, PUUNDING FIXTURES, EQUIPMENT, COUNTERS, SOFFITS, FLOOT HE MATERS OR DETAIL ARE CO