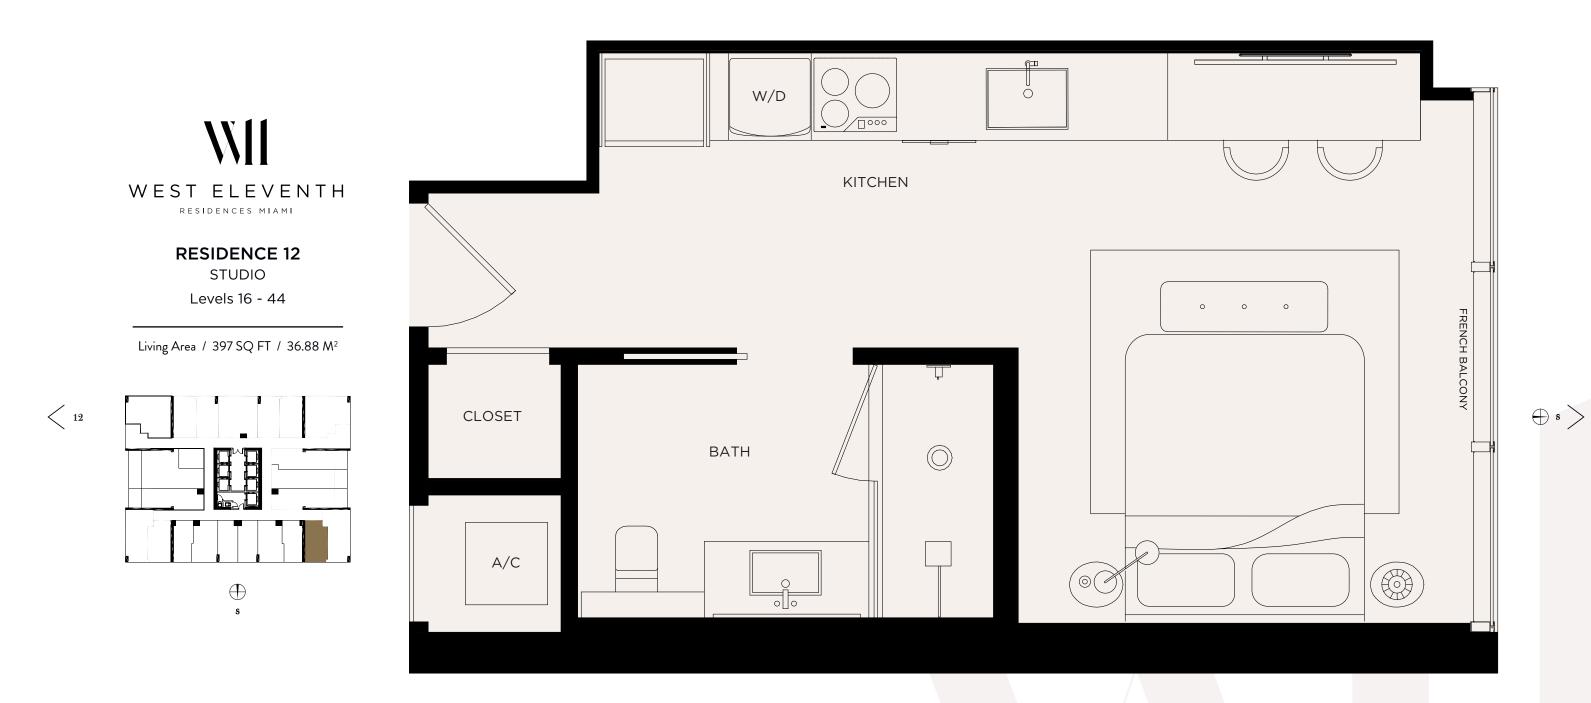

### RESIDENCE 12 • LEVELS 16-44

ORAL REPRESENTATIONS CANNOT BE RELIED UPON AS CORRECTLY STATING THE REPRESENTATIONS OF THE DEVELOPER. FOR CORRECT REPRESENTATIONS, MAKE REFERENCE TO THE DOCUMENTS REQUIRED BY SECTION 718.503, FLORIDA STATUTES, TO BE FURNISHED BY A DEVELOPER TO A BUYER OR LESSEE. NO FEDERAL AGENCY HAS JUDGED THE MERTS OR VALUE, IF ANY, OF THIS PROPERTY. THIS IS NOT AN OFFER TO SULCITATION OF OFFERS TO BUY, THE CONDOMINIUM UNITS IN STATES WHERE SUCH OFFER OR SOLICITATION CANNOT BE MADE. THESE DRAWINGS ARE CONCEPTUAL ONLY AND ARE FOR THE CONVENIENCE OF REFERENCE. THEY SHOULD NOT DEPICT ACTUAL UNITS, STATES WHERE SUCH OFFER OR SOLICITATION CANNOT BE MADE. THESE DRAWINGS ARE CONCEPTUAL ONLY AND ARE FOR THE AREA THAT WOULD BE DETERMINED BY USING THE DESCRIPTION AND DEFINITION OF THE "UNIT" SET FORTH IN THE DECLARATION OF CONDOMINIUM (WHICH GENERALLY ONLY INCLUDES THE INTERIOR AREAS DETING IN FERENCE TO THE SET OR ARE PROSTAGES FOR A PARTICULAR UNITS. STATED ON DESTINICATION SET OF THE "UNIT" SET FORTH IN THE DECLARATION OF CONDOMINIUM (WHICH GENERALLY ONLY INCLUDES THE INTERIOR AREAS DETINE TO THE PRIMETER WALLS AND EXCLUDES INTERIOR AREAS DETINICATION OF THE UNIT. SET FORTH IN THE DESCRIPTION OF CONDOMINIUM (WHICH GENERALLY ONLY INCLUDES THE INTERIOR AREAS DETINICATION SET OF THE UNIT AS DEFINED IN THE DECLARATION IS LESS THAN THE SOURCE FOR A PAPTICULAR UNIT. SET FORTH IN THE DESCRIPTION OF THE "UNIT" SET FORTH IN THE DECLARATION OF CONDOMINIUM (WHICH GENERALLY THE UNIT AS DEFINED THE NEEN THE PREMETER WALLS AND EXCLUDES THE INTERIOR AREAS DETINED BY UNIT ON THE PREMETER WALLS AND DEFINITION OF THE "UNIT AS DEFINED BY USING THE DESCRIPTION AND DEFINITON OF APPLIANCES, PLUMBING FIXTURES, EQUIPMENT, COUNTERS, SOFFITS, FLOOR COVERINGS AND OTHER MATTERS OF DETAIL ARE CONCEPTUAL ONLY AND ARE NOT INCLUDES THE INTERNO REPORTABLE THAN THE PURCHASE OF THE UNIT AS DEFINED BY UNIT ON TALE SET TRUNKEN ATTHE EVENT THE SET POINTS IN THE PURCHASE AGREEMENT AND ANY ADDENDATHERES OF APPLANCES, PLUMBING FIXTURES, SOFFITS, FLOOR COVERINGS AND OTHE