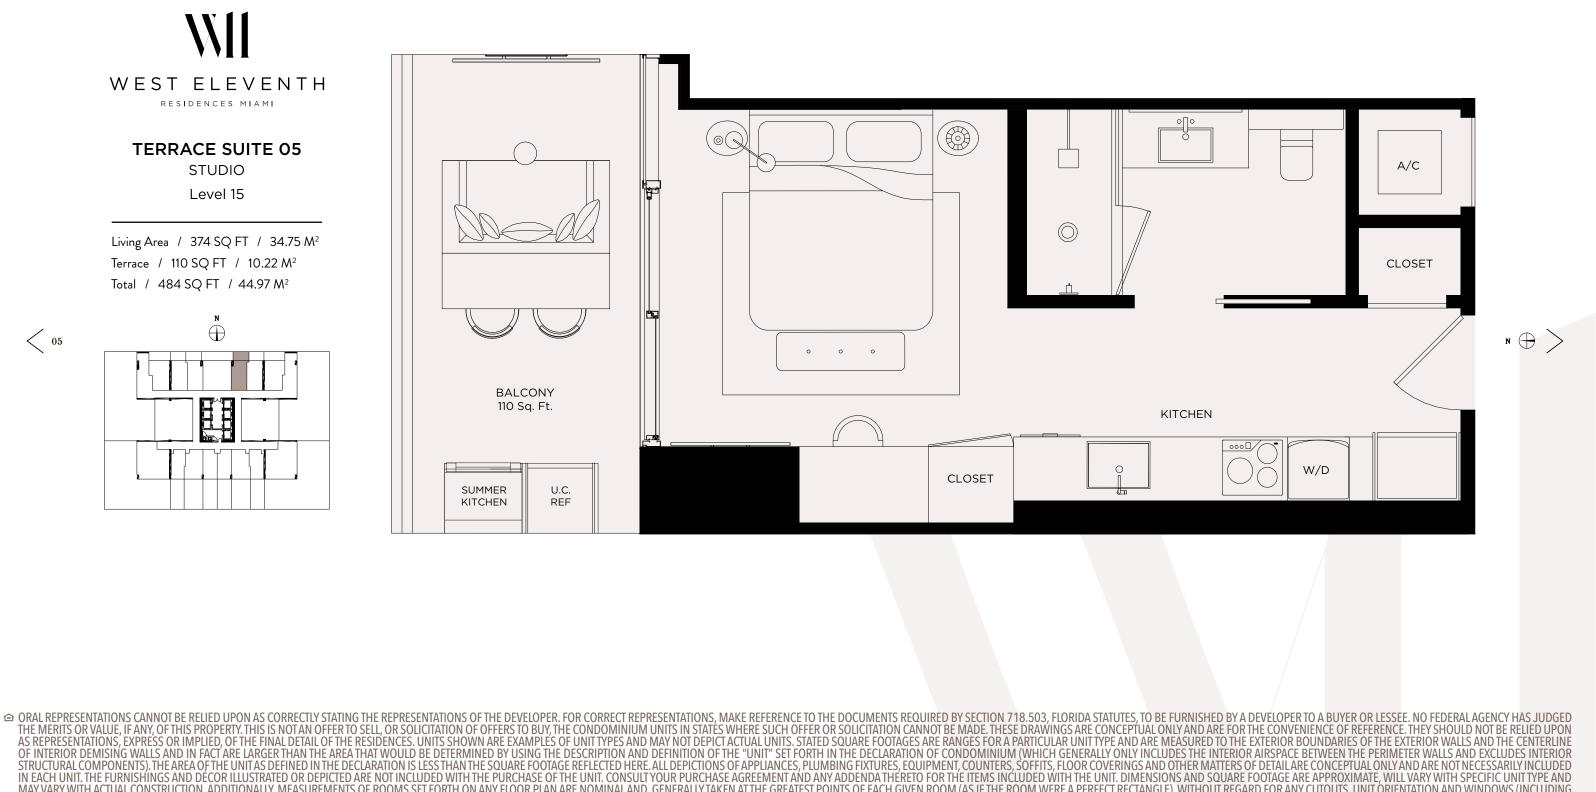

### TERRACE SUITE 05 • LEVEL 15

MAY VARY WITH ACTUAL CONSTRUCTION. ADDITIONALLY, MEASUREMENTS OF ROOMS SET FORTH ON ANY FLOOR PLAN ARE NOMINAL AND GENERALLY TAKEN AT THE GREATEST POINTS OF EACH GIVEN ROOM (AS IF THE ROOM WERE A PERFECT RECTANGLE), WITHOUT REGARD FOR ANY CUTOUTS. UNIT ORIENTATION AND WINDOWS (INCLUDING NUMBER, SIZE, ORIENTATION AND AWNINGS), BALCONY/LANAIS (INCLUDING CONFIGURATION, SIZE AND RAILING/BALUSTRADE), STRUCTURE AND MECHANICAL CHASES MAY VARY. THE DEVELOPER EXPRESSLY RESERVES THE RIGHTTO MAKE MODIFICATIONS, REVISIONS AND CHANGES IT DEEMS DESIRABLE IN ITS SOLE AND ABSOLUTE DISCRETION AND WITHOUT NOTICE. ALL DRAWINGS ARE CONCEPTUAL RENDERINGS AND THE DEVELOPER EXPRESSIV RESERVES THE RIGHT TO MAKE MODIFICATIONS. ACTUAL VIEWS MAY VARY AND CANNOT BE GUARANTEED. VIEWS SHOWN CANNOT BE RELIED UPON AS THE ACTUAL VIEW FROM ANY PARTICULAR UNIT WITHIN THE CONDOMINIUM. IMPROVEMENTS, LANDSCAPING AND AMENITIES DEPICTED MAY NOT EXIST. PRICES, PLANS, ARCHITECTURAL INTERPRETATIONS AND SPECIFICATIONS ARE SUBJECT TO CHANGE WITHOUT NOTICE. THE INFORMATION PRESENTED WITHIN THIS DOCUMENT IS CONCEPTUAL. THE IMAGES AND FEATURES CONTAINED HEREIN ARE NOT TO BE RELIED UPON OR USED AS A REFERENCE FOR SPECIFICATIONS. THE FOREGOING MATTERS ARE FURTHER ADDRESSED IN THE PURCHASE AGREEMENT AND ANY ADDENDA THERETO AND THE CONDOMINIUM DOCUMENTS.

< 05