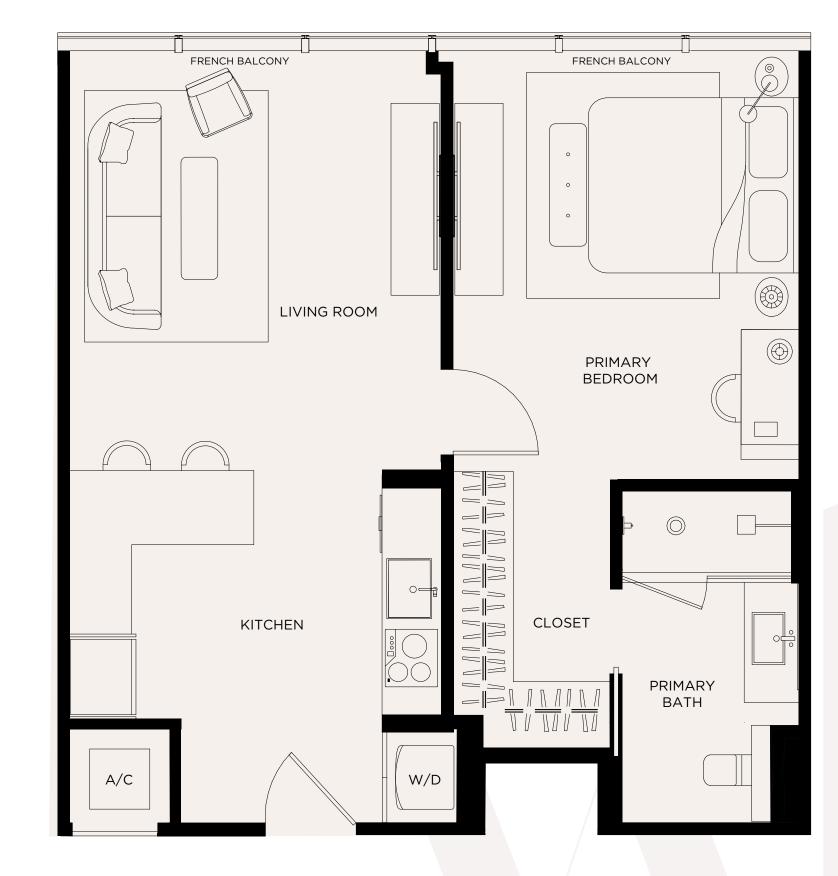

### WEST ELEVENTH

**RESIDENCE 04** 

1 BED / 1 BATH

Levels 16 - 44

Living Area / 661 SQ FT / 61.41 M<sup>2</sup>

< 04

 $\theta >$ 