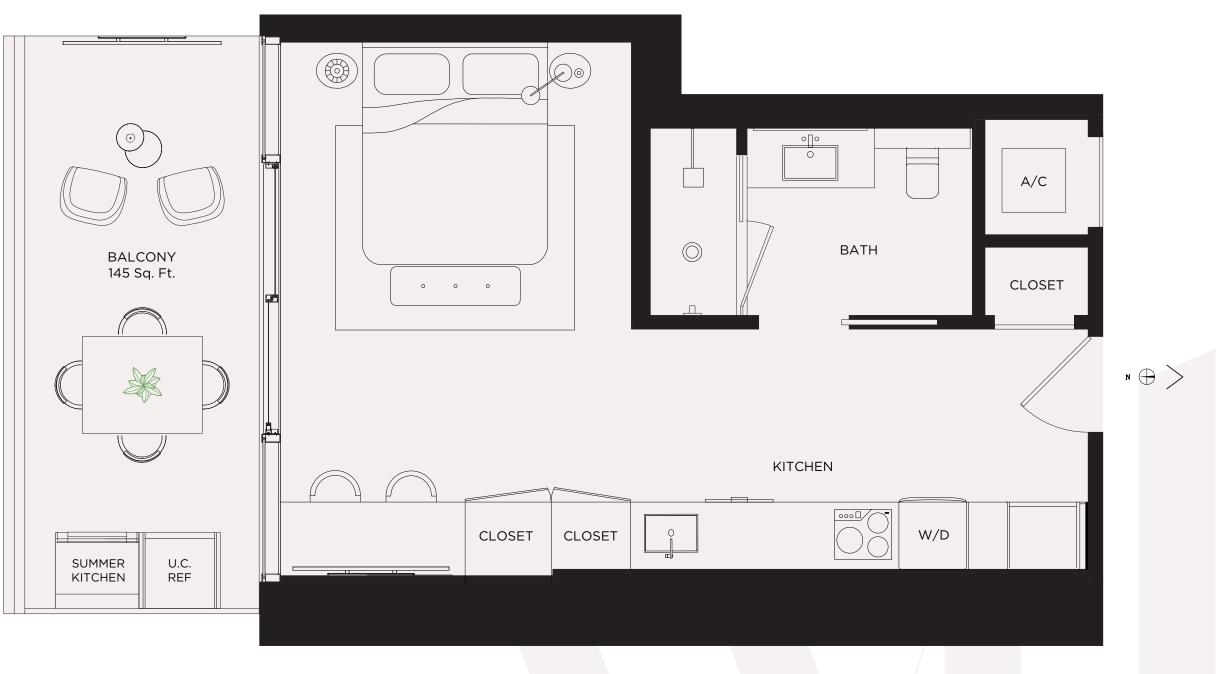

### TERRACE SUITE 06 • LEVEL 15

CPAL REPRESENTATIONS CANNOT BE RELIED UPON AS CORRECTLY STATING THE REPRESENTATIONS OF THE DEVELOPER. FOR CORRECT REPRESENTATIONS, MAKE REFERENCE TO THE DOCUMENTS REQUIRED BY SECTION 718.503, FLORIDA STATUTES, TO BE FURNISHED BY A DEVELOPER TO A BUYER OR LESSEE. NO FEDERAL AGENCY HAS JUDGED THE MERTS OR VALUE, IF ANY, OF THIS PROPERTY. THIS IS NOT AN OFFER TO SULCITATION OF OFFERS TO BUY, THE CONDOMINUM UNITS IN STATES WHERE SUCH OFFER OR SOLICITATION CANNOT BE MADE. THESE DRAWINGS ARE CONCEPTUAL ONLY DRE EXAMPLES OF UNIT TYPES AND MAY NOT DEPICT ACTUAL ONLY SHOWN ARE EXAMPLES OF UNIT TYPES AND MAY NOT DEPICT ACTUAL ONLY SHOWN ARE EXAMPLES OF UNIT TYPES AND MAY NOT DEPICT ACTUAL ONLY SHOWN ARE MADE. THE EXTERTION SHOWN ARE READERSTON OF CONDOMINIUM UNITS IN STATES WHERE SUCH OFTHE SHOWN OF CONDOMINIUM UNITS IN STATES WHERE SUCH OFTHE CONDOMINIUM UNITS IN STATES WHERE SUCH OFTHE EXTERTIONS OFTHE EXTERTIONS OFTHE EXTERTIONS OFTHE EXTERTIONS OF OPERAL AGENCY HAS JUDGED THE EXTERTIONS OF APPLIANCES, SOLITATION CONTRESCOND AND ARE MODES OFTHE UNIT AND ARE MADE. SHOWN ARE EXAMPLES OF UNIT TYPES AND MAY NOT DEPICT ACTUAL ONLY SHOWN ARE EXAMPLES OF UNIT TYPE SAND AND AND ARE MORE ARE CONCEPTUAL ONLY SHOWN ARE EXAMPLES OF UNIT TYPES AND DEFICIENCES. UNITS SHOWN ARE EXAMPLES OF UNIT TYPE SAND AND ARE MODES THE INTERIOR AIRSPACE BETWEEN THE EXTERTIONS OFTHE DESCRIPTION AND DEFINITION OF THE "UNIT. CONSTRUCTIVES, EQUIPMENT, COUNTERS, SOFFITS, FLOOR DENTITIES OFTHE OTHE EXTERTIONS OFTHE UNIT. CONSULT YOUR PURCHAGE ARE FORTAGE OFTHE UNIT. CONSULT YOUR PURCHAGE ARE REFERENCE TO THE EXTERTION SONT AND ARE PORTAGE ARE NOT NECESSARILY ONLY THE EXCENTION OF APPLIANCES, PUBBING FOR APRILANCES, PUBBING FOR APRENT AND ANY ADDESCRIPTION AND AND AND ARE PORTAGE FORTAGE REF