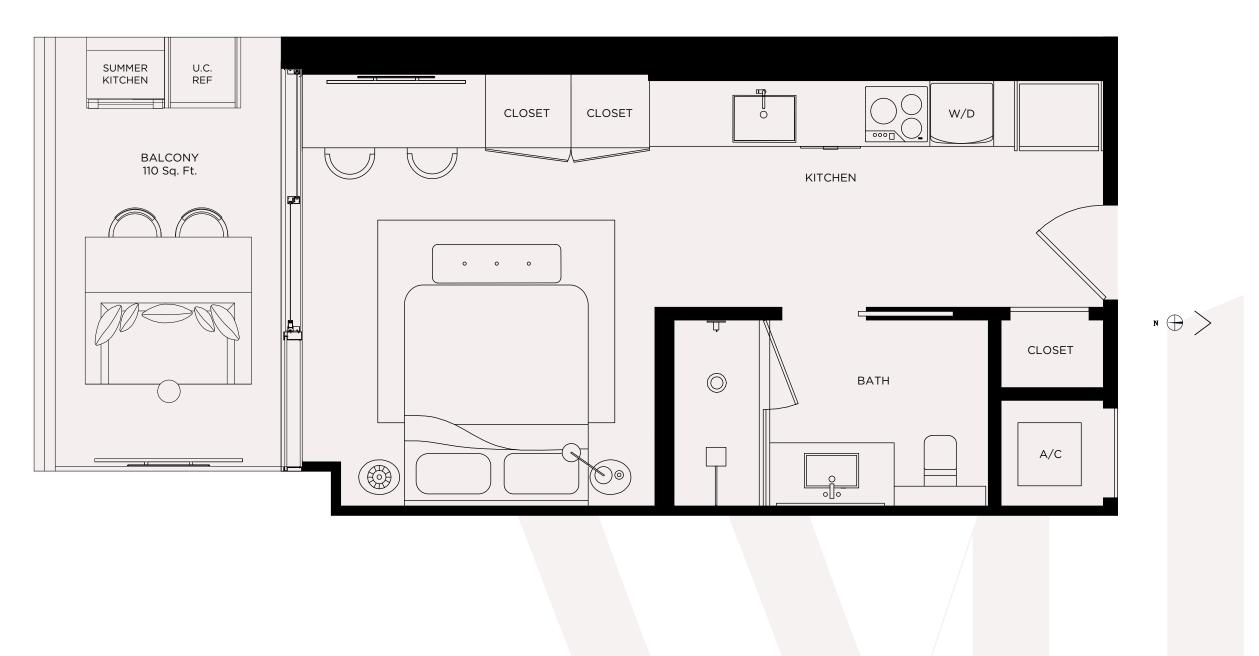

### TERRACE SUITE 05 • LEVEL 15

MAY VARY WITH ACTUAL CONSTRUCTION. ADDITIONALLY, MEASUREMENTS OF ROOMS SET FORTH ON ANY FLOOR PLAN ARE NOMINAL AND GENERALLY TAKEN AT THE GREATEST POINTS OF EACH GIVEN ROOM (AS IF THE ROOM WERE A PERFECT RECTANGLE), WITHOUT REGARD FOR ANY CUTOUTS. UNIT ORIENTATION AND WINDOWS (INCLUDING NUMBER, SIZE, ORIENTATION AND AWNINGS), BALCONY/LANAIS (INCLUDING CONFIGURATION, SIZE AND RAILING/BALUSTRADE), STRUCTURE AND MECHANICAL CHASES MAY VARY. THE DEVELOPER EXPRESSLY RESERVES THE RIGHTTO MAKE MODIFICATIONS, REVISIONS AND CHANGES IT DEEMS DESIRABLE IN ITS SOLE AND ABSOLUTE DISCRETION AND WITHOUT NOTICE. ALL DRAWINGS ARE CONCEPTUAL RENDERINGS AND THE DEVELOPER EXPRESSIV RESERVES THE RIGHT TO MAKE MODIFICATIONS. ACTUAL VIEWS MAY VARY AND CANNOT BE GUARANTEED. VIEWS SHOWN CANNOT BE RELIED UPON AS THE ACTUAL VIEW FROM ANY PARTICULAR UNIT WITHIN THE CONDOMINIUM. IMPROVEMENTS, LANDSCAPING AND AMENITIES DEPICTED MAY NOT EXIST. PRICES, PLANS, ARCHITECTURAL INTERPRETATIONS AND SPECIFICATIONS ARE SUBJECT TO CHANGE WITHOUT NOTICE. THE INFORMATION PRESENTED WITHIN THIS DOCUMENT IS CONCEPTUAL. THE IMAGES AND FEATURES CONTAINED HEREIN ARE NOT TO BE RELIED UPON OR USED AS A REFERENCE FOR SPECIFICATIONS. THE FOREGOING MATTERS ARE FURTHER ADDRESSED IN THE PURCHASE AGREEMENT AND ANY ADDENDA THERETO AND THE CONDOMINIUM DOCUMENTS.