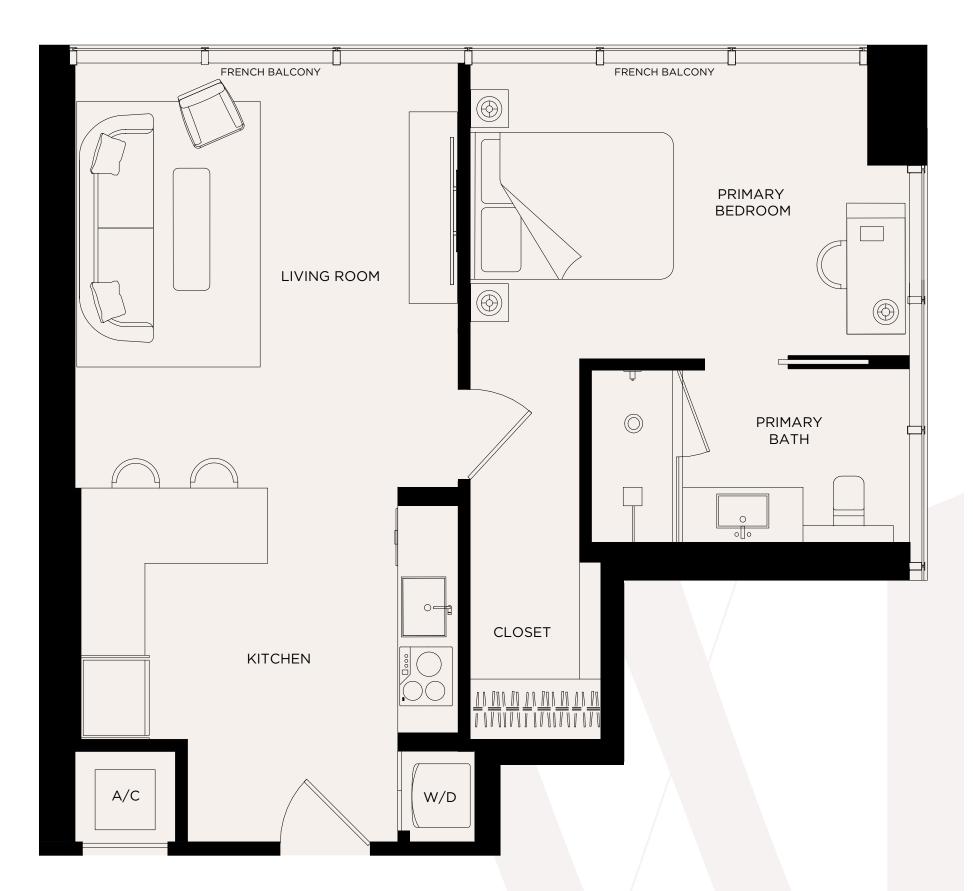

### WEST ELEVENTH

**RESIDENCE 04** 

1 BED / 1 BATH

Levels 16 - 44

Living Area / 661 SQ FT / 61.41 M<sup>2</sup>

< 04

 $\theta >$ 