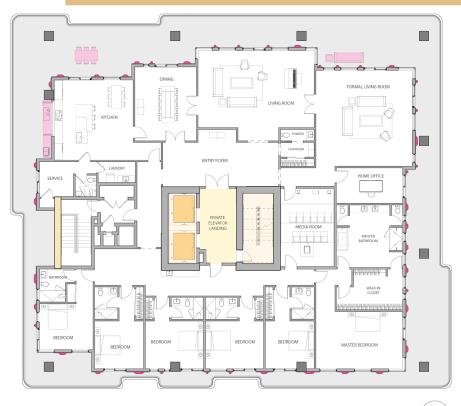

# PENTHOUSE

- 6 Bedrooms
- 7.5 Bathrooms w/Service Quarters
- 7,086 SF
- Balcony 3,252 SF
- Full 360° Views: South, North, East and West

Soaring high above the rest, this luxury Penthouse unit dazzles with sweeping waterfront and skyline vistas, a signature outdoor living space, and the finest in features. Enjoy a state-of-the-art kitchen, an integrated living/entertaining cooking area with a powder room, and an entry foyer with a mudroom. Sublime views. Contemporary style. The ultimate in luxury.