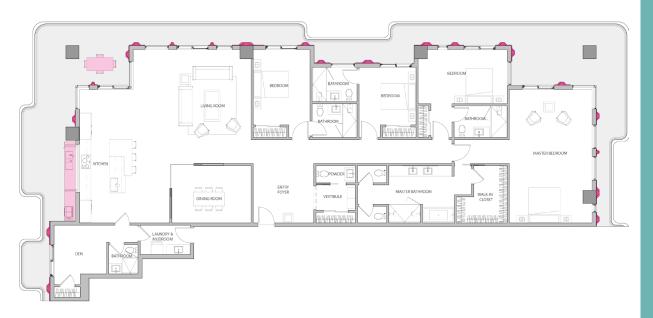

### 3 BEDROOM RESIDENCE

3 Bedrooms

3.5 Bathrooms

2,184 SF

#### Balcony 556 SF

A One-of-a-kind unit of the 19th floor with our wraparound signature Outdoor Living space and sweeping waterfront & city views. The unit is over 2100 sq.ft including 3-bed, 3.5 bath, a contemporary integrated living-entertainment area with powder room, a walk-in closet in the master, an entry foyer with a mudroom, state of the art German Siematic Kitchen with Cosentino countertops, Miele appliances, and Hansgrohe & Kohler fixtures.