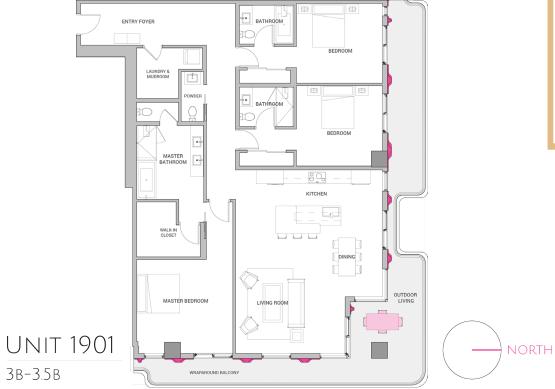

#### Balcony 556 SF

A One-of-a-kind unit of the 19th floor with our wraparound signature Outdoor Living space and sweeping waterfront & city views. The unit is over 2100 sq.ft including 3-bed, 3.5 bath, a contemporary integrated living-entertainment area with powder room, a walk-in closet in the master, an entry foyer with a mudroom, state of the art German Siematic Kitchen with Cosentino countertops, Miele appliances, and Hansgrohe & Kohler fixtures.