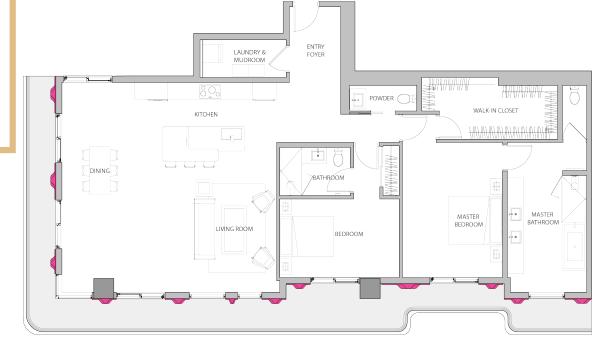

## 2 BEDROOM RESIDENCE

2 Bedrooms

2.5 Bathrooms

1,904 SF

Balcony 596 SF

Exquisite corner unit bestows unparalleled waterfront and skyline vistas, a signature outdoor living space and a contemporary living style. Bask in the good life, with the finest in features – including a state-of-the-art kitchen, an integrated living-entertaining cooking area with a powder room, and an entry foyer with a mudroom.

UNIT 1304 2b-2.5b