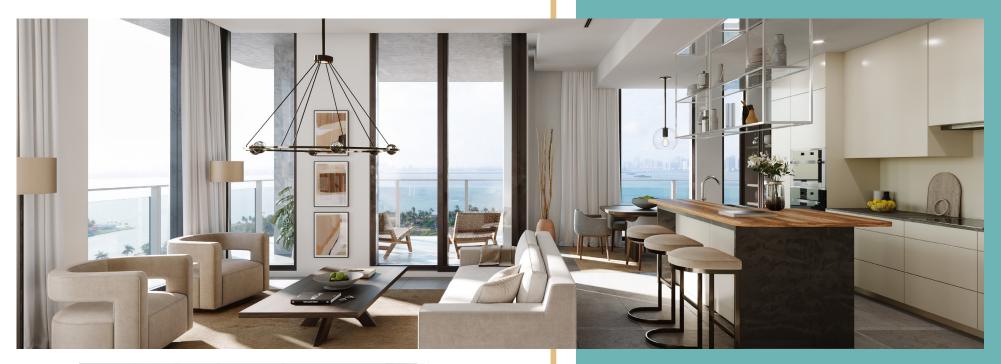

#### Balcony 556 SF

A One-of-a-kind unit of the 19th floor with our wraparound signature Outdoor Living space and sweeping waterfront & city views. The unit is over 2100 sq.ft including 3-bed, 3.5 bath, a contemporary integrated living-entertainment area with powder room, a walk-in closet in the master, an entry foyer with a mudroom, state of the art German Siematic Kitchen with Cosentino countertops, Miele appliances, and Hansgrohe & Kohler fixtures.