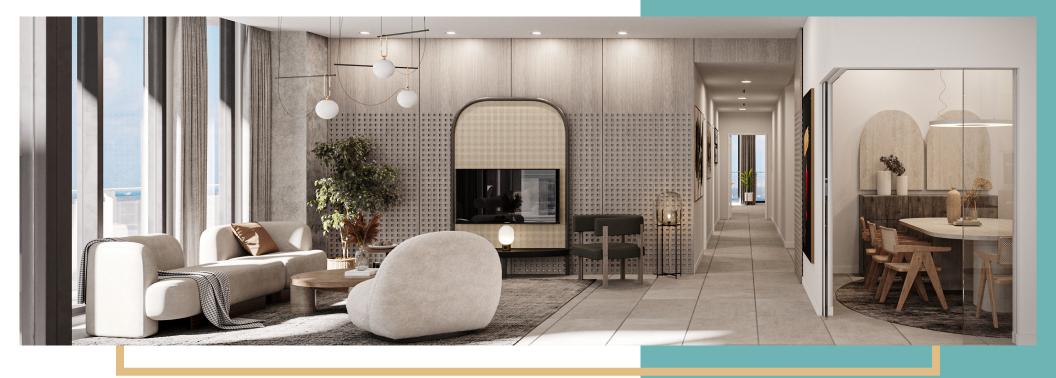

### 3 BEDROOM RESIDENCE

3 Bedrooms

3.5 Bathrooms

2,184 SF

#### Balcony 556 SF

A One-of-a-kind unit of the 19th floor with our wraparound signature Outdoor Living space and sweeping waterfront & city views. The unit is over 2100 sq.ft including 3-bed, 3.5 bath, a contemporary integrated living-entertainment area with powder room, a walk-in closet in the master, an entry foyer with a mudroom, state of the art German Siematic Kitchen with Cosentino countertops, Miele appliances, and Hansgrohe & Kohler fixtures.