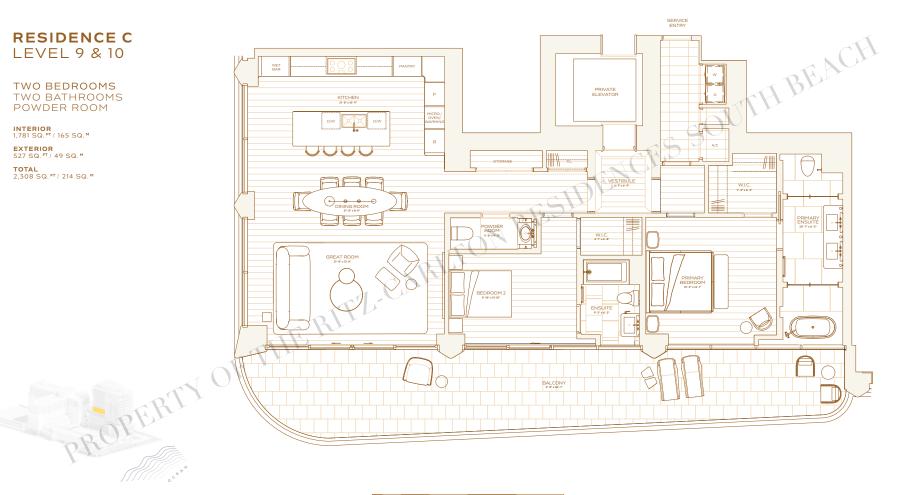

## **RESIDENCE C LEVEL 9 & 10**

TWO BEDROOMS TWO BATHROOMS POWDER ROOM

INTERIOR 1,781 SQ. FT / 165 SQ. M

EXTERIOR 527 SQ. FT / 49 SQ. M

2,308 SQ. FT / 214 SQ. M

@DouglasElliman

305-564-1533 SALES@RCBEACHHOUSES.COM

1671 COLLINS AVE, MIAMI BEACH, FL 33139