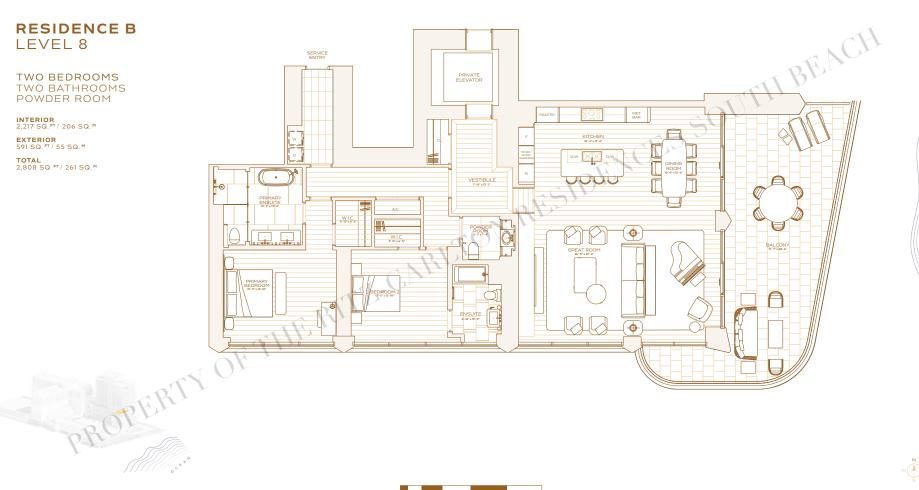

## **RESIDENCE B** LEVEL 8

TWO BEDROOMS TWO BATHROOMS POWDER ROOM

INTERIOR 2,217 SQ. FT / 206 SQ. M

**EXTERIOR** 591 SQ. <sup>FT</sup> / 55 SQ. <sup>M</sup>

2,808 SQ. FT / 261 SQ. M