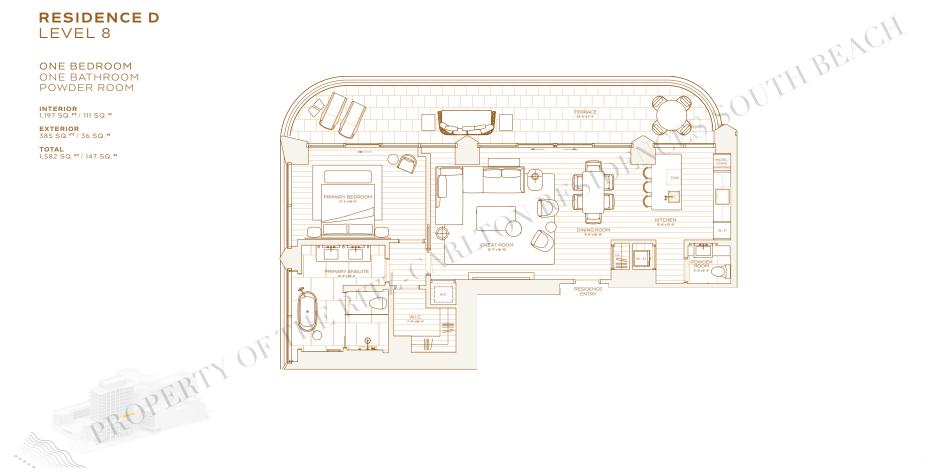

### **RESIDENCE D** LEVEL 8

ONE BEDROOM ONE BATHROOM POWDER ROOM

INTERIOR 1,197 SQ. <sup>FT</sup> / 111 SQ. <sup>M</sup>

**EXTERIOR** 385 SQ. <sup>FT</sup> / 36 SQ. <sup>M</sup>

1,582 SQ. FT / 147 SQ. M