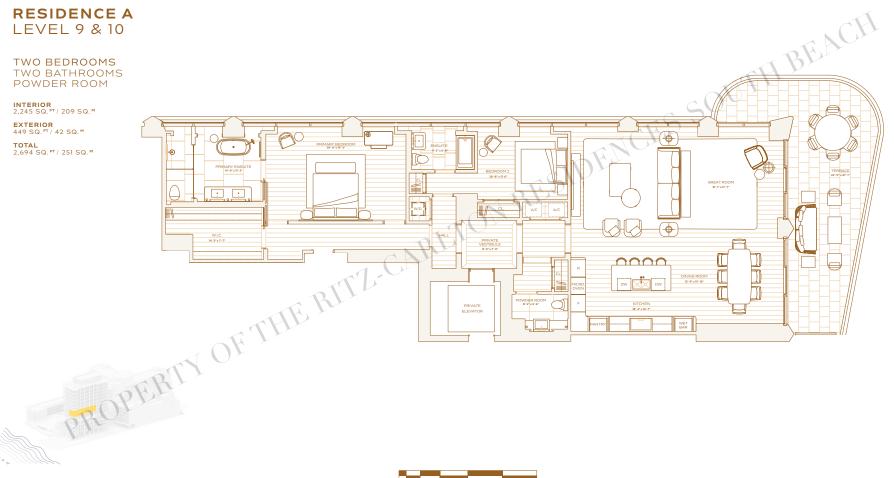

### **RESIDENCE A LEVEL 9 & 10**

TWO BEDROOMS TWO BATHROOMS POWDER ROOM

INTERIOR 2,245 SQ. FT / 209 SQ. M

EXTERIOR 449 SQ. FT / 42 SQ. M

2,694 SQ. FT / 251 SQ. M

Douglas Elliman

305-564-1533 SALES@RCBEACHHOUSES.COM

1671 COLLINS AVE, MIAMI BEACH, FL 33139