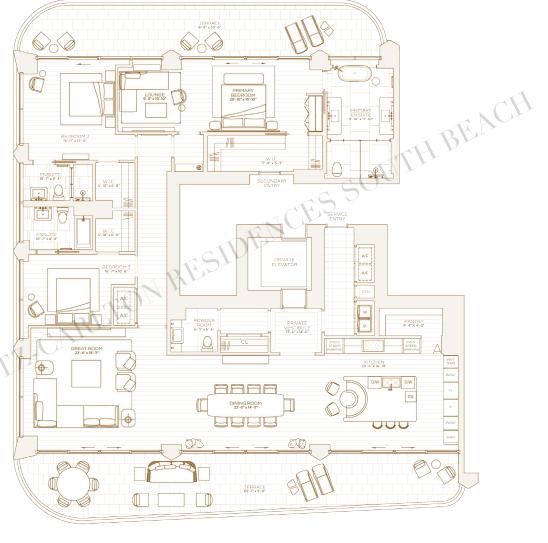

# RESIDENCE B LEVEL 11 & 12

THREE BEDROOMS
THREE BATHROOMS
POWDER ROOM

INTERIOR 2,991 SQ.FT / 278 SQ.M

EXTERIOR 912 SQ.FT / 85 SQ.™

TOTAL 3,903 SQ. FT / 363 SQ. M

PROPERTY OF THE RIT

0

⊕ DouglasElliman