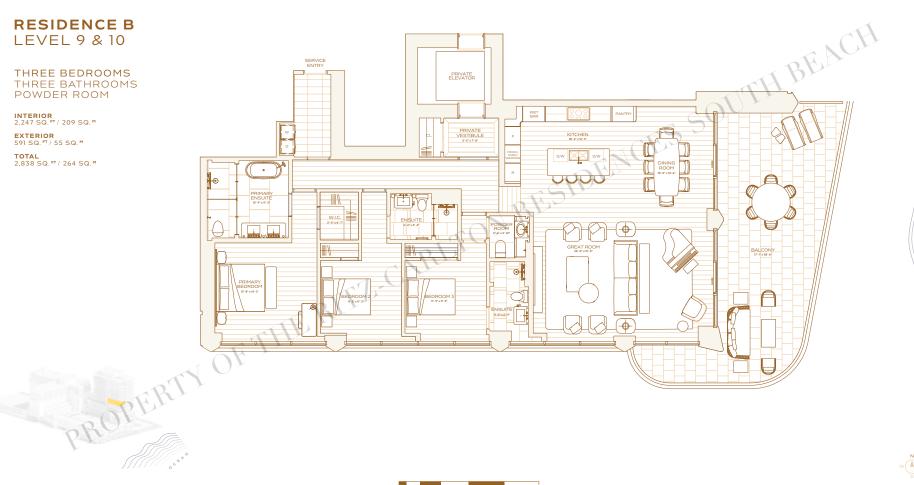

#### **RESIDENCE B LEVEL 9 & 10**

THREE BEDROOMS THREE BATHROOMS POWDER ROOM

INTERIOR 2,247 SQ. FT / 209 SQ. M

EXTERIOR 591 SQ. FT / 55 SQ. M

2,838 SQ. FT / 264 SQ. M

@DouglasElliman

305-564-1533 SALES@RCBEACHHOUSES.COM

1671 COLLINS AVE, MIAMI BEACH, FL 33139