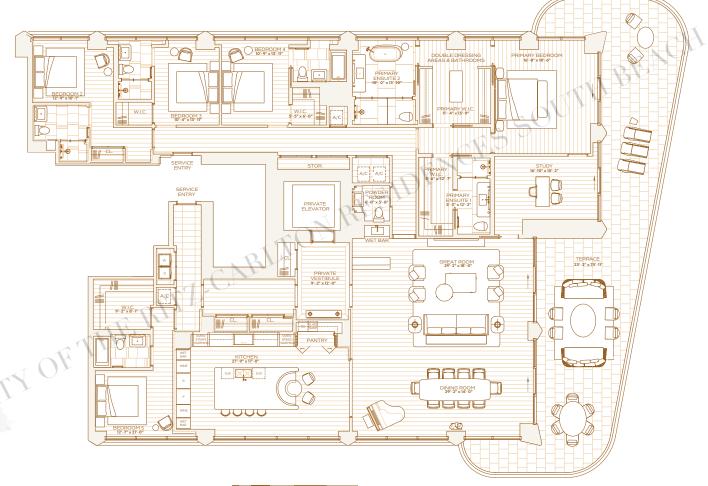

# RESIDENCE A LEVEL 11 & 12

FIVE BEDROOMS SIX BATHROOMS POWDER ROOM

INTERIOR 4.481 SQ. FT / 416 SQ. M

EXTERIOR 1,040 SQ. FT / 97 SQ. M

**TOTAL** 5,521 SQ. FT / 513 SQ. M