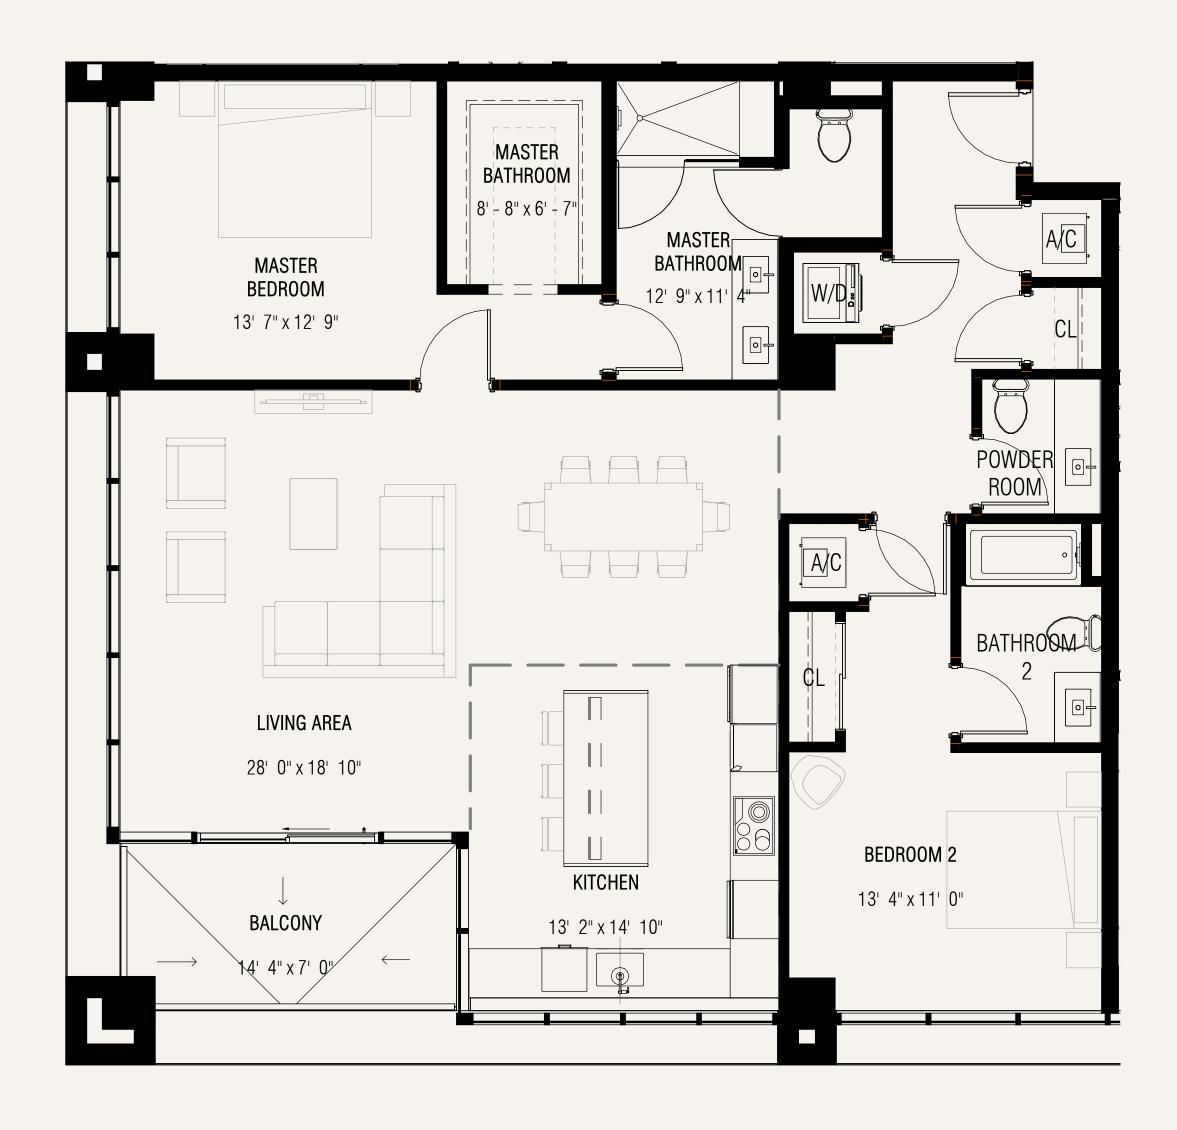

#### Specifications

| Interior | 2,216 FT <sup>2</sup> |
|----------|-----------------------|
| Exterior | 173 FT <sup>2</sup>   |
| Total    | 2,389 FT <sup>2</sup> |

**Terra** 

## 202 West

Level 2

#### 3 Bedrooms / 3.5 Baths

#### Specifications

| Interior | 1888 FT <sup>2</sup>   175 M <sup>2</sup> |
|----------|-------------------------------------------|
| Exterior | 357 FT <sup>2</sup>   33 M <sup>2</sup>   |
| Total    | 2245 FT <sup>2</sup>   209 M <sup>2</sup> |