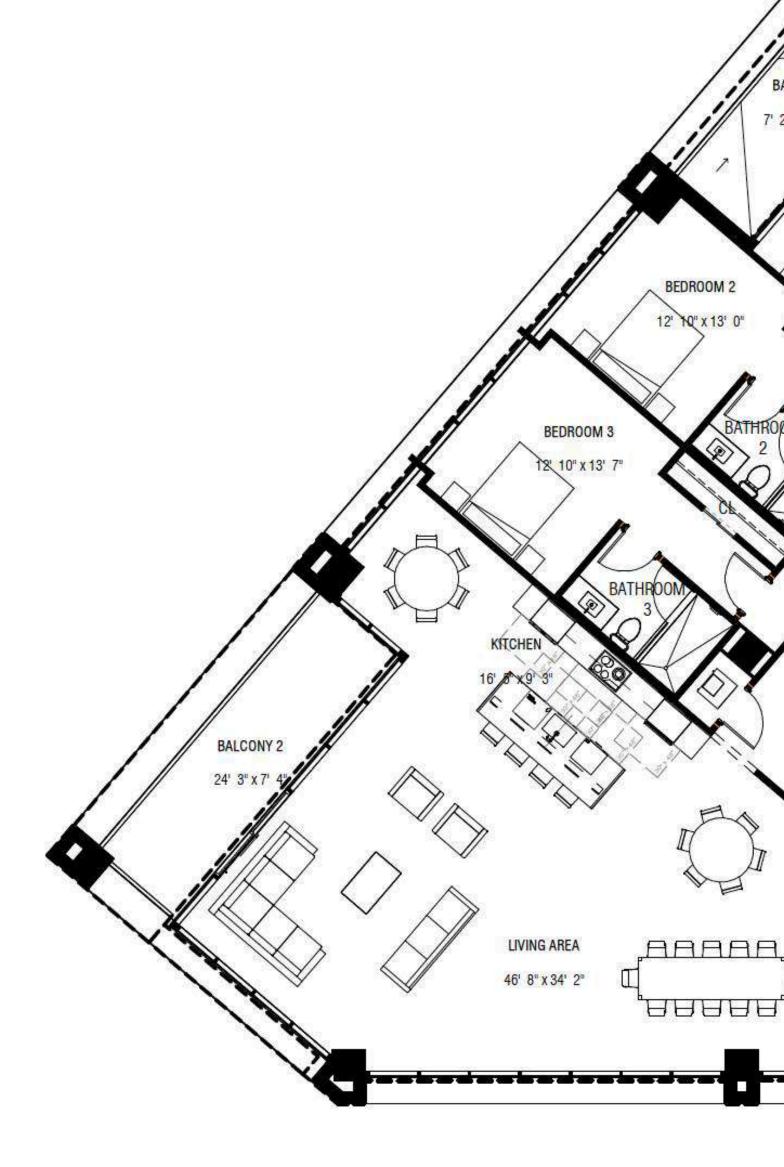

### Residence 01 Upper East

Levels 6-8

4 Bedrooms / 4.5 Bathrooms

#### Specifications

| Interior | 3,031 SF |
|----------|----------|
| Exterior | 275 SF   |
| Total    | 3,306 SF |
|          |          |

**Terra** 