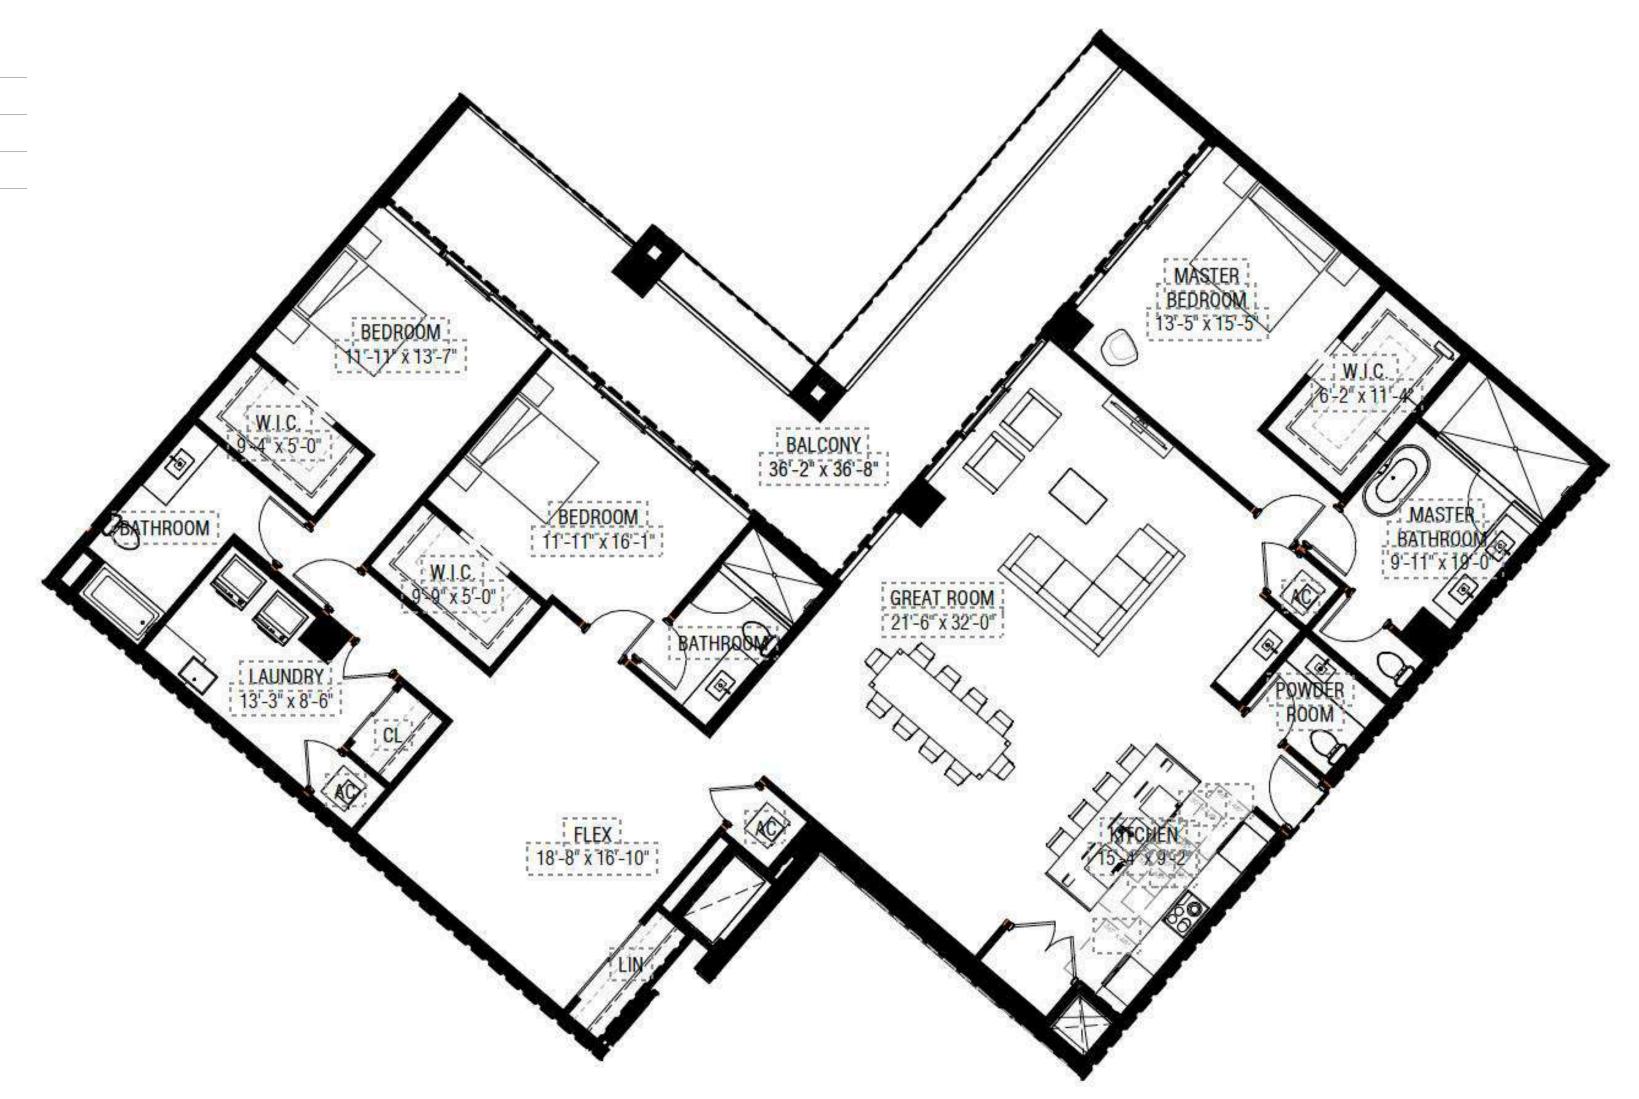

### Residence 01 Upper East

Levels 6-8

4 Bedrooms / 4.5 Bathrooms

#### Specifications

| Interior | 3,031 SF |
|----------|----------|
| Exterior | 275 SF   |
| Total    | 3,306 SF |
|          |          |

**Terra** 