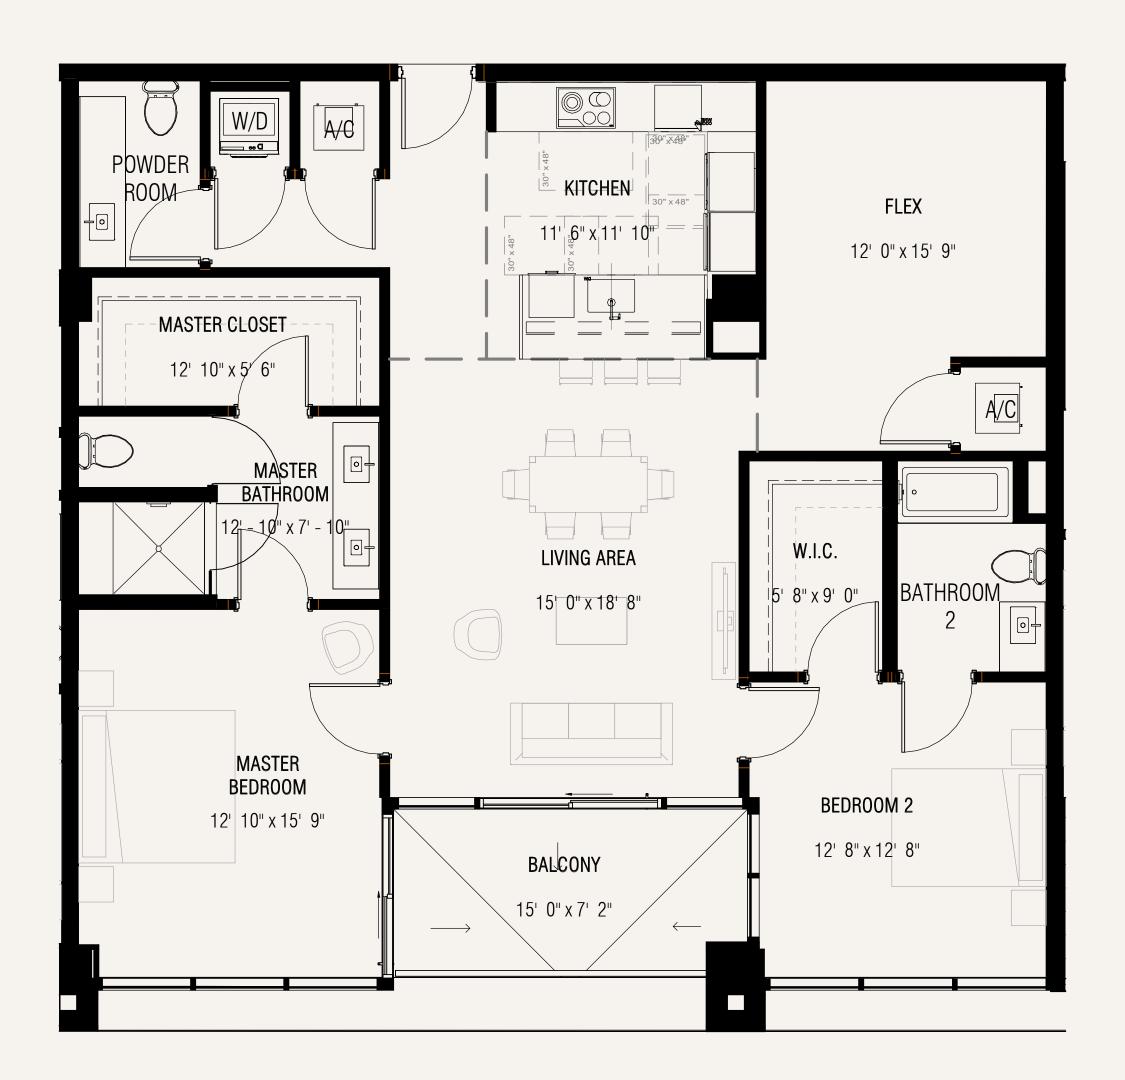

#### 2 Bedrooms + Den / 2.5 Baths

Specifications

| Interior | 1,965 FT <sup>2</sup>   183 M <sup>2</sup> |
|----------|--------------------------------------------|
| Exterior | 233 FT <sup>2</sup>   22 M <sup>2</sup>    |
| Total    | 2,198 FT <sup>2</sup>   204 M <sup>2</sup> |