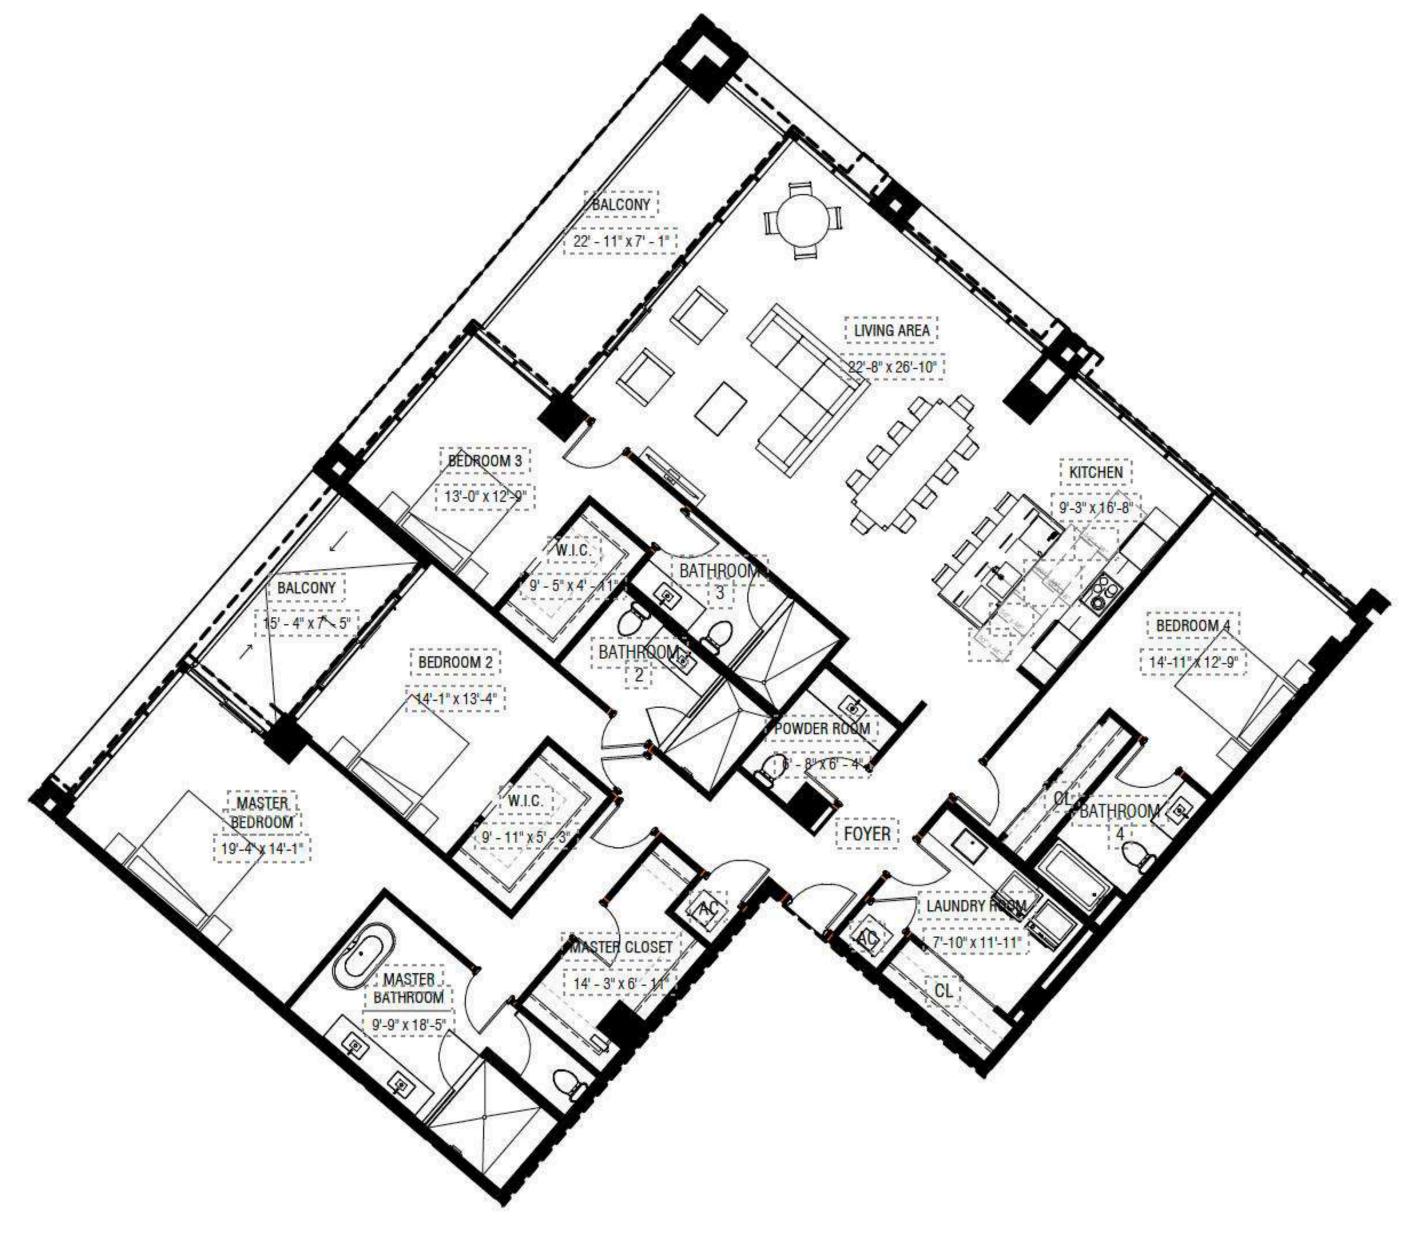

### Residence 01 Upper East

Levels 6-8

4 Bedrooms / 4.5 Bathrooms

#### Specifications

| Interior | 3,031 SF |
|----------|----------|
| Exterior | 275 SF   |
| Total    | 3,306 SF |
|          |          |

**Terra** 