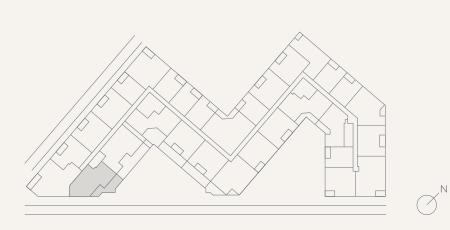

## 01 West

Level 4

#### 3 Bedrooms / 3.5 Baths

#### Specifications

| Interior | 2,340 FT <sup>2</sup>   217 M <sup>2</sup> |
|----------|--------------------------------------------|
| Exterior | 169 FT <sup>2</sup>   16 M <sup>2</sup>    |
| Total    | 2,509 FT <sup>2</sup>   233 M <sup>2</sup> |