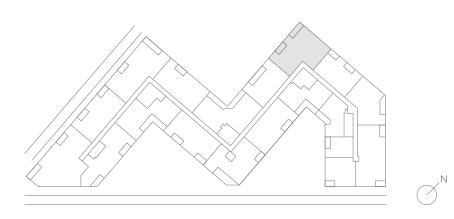

### Residence 01 Upper East

Levels 6-8

4 Bedrooms / 4.5 Bathrooms

#### Specifications

| Interior | 3,031 SF |
|----------|----------|
| Exterior | 275 SF   |
| Total    | 3,306 SF |
|          |          |

**Terra** 