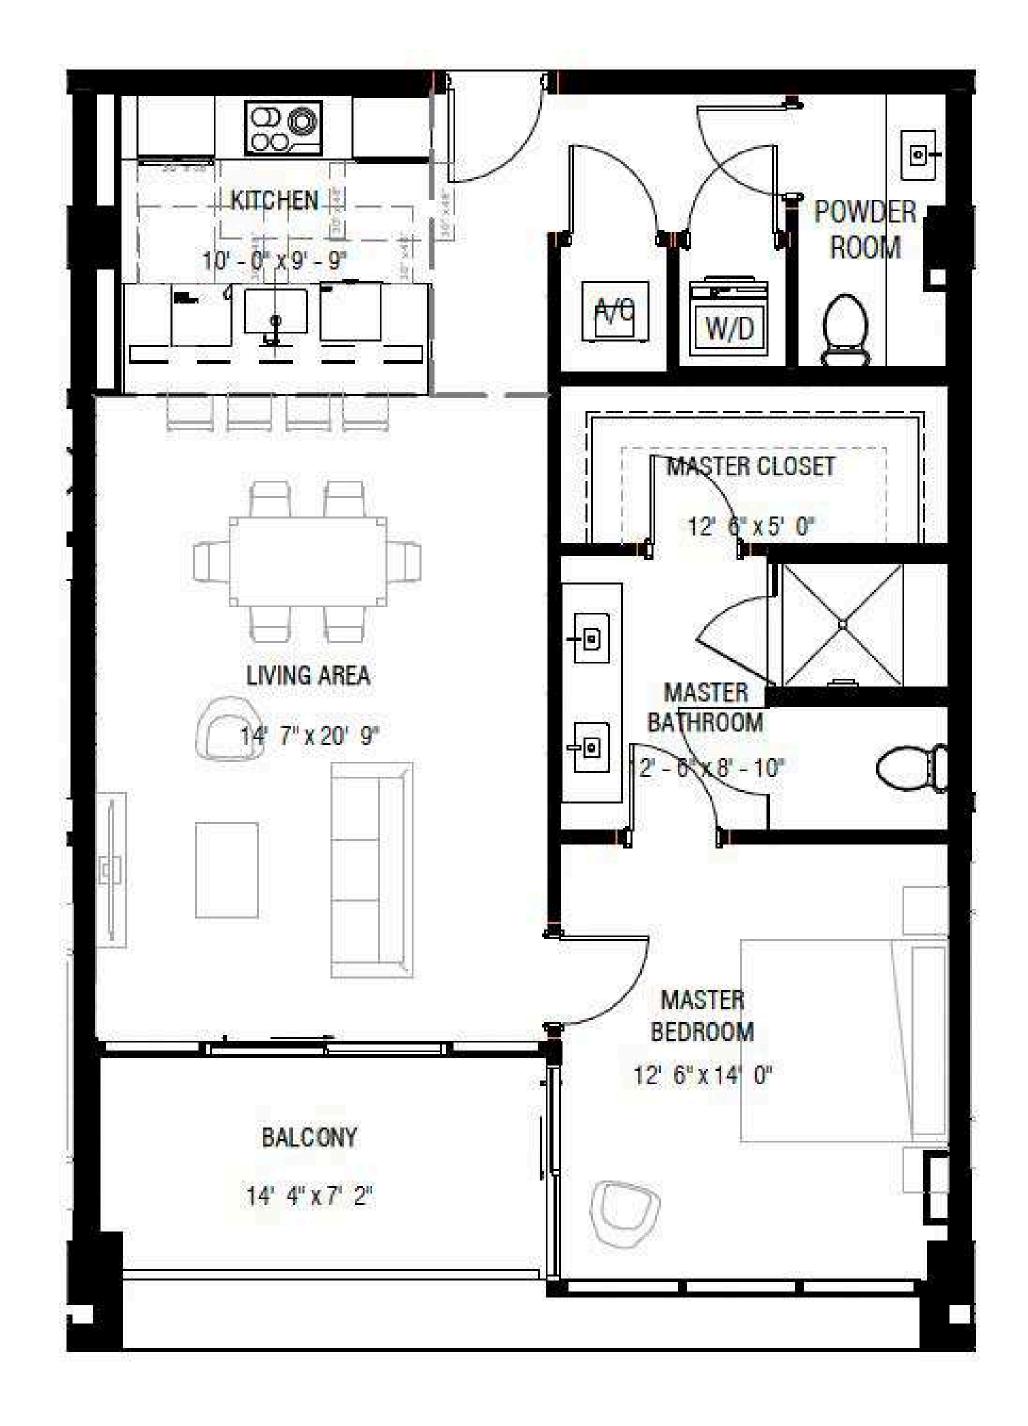

### Loft 04

#### Levels 1-Mezzanine

#### 1 Bedroom / 1.5 Bathrooms

| Interior LIGHTP2<br>Exterior 211F12<br>Total 1.872 FT2<br>PLANTER PATO<br>14 77 x15 57<br>14 77 x15 57<br>UNING AREA<br>30 07 x21 8<br>10 FT 10 FT 15 3<br>UNING AREA<br>10 FT 10 FT 15 3<br>UNING AREA                                                                                                                                                                                                                                                                                                                                                                                                                                                                                                                                                                                                                                                                                                                                                                                                                                                                                                                                                                                                                                                                                                                                                                                                                                                                                                                                                                                                                                                                                                                                                                                                                                                                                                                                                                                                                                                                                                       | Specifications |                       |                 |
|---------------------------------------------------------------------------------------------------------------------------------------------------------------------------------------------------------------------------------------------------------------------------------------------------------------------------------------------------------------------------------------------------------------------------------------------------------------------------------------------------------------------------------------------------------------------------------------------------------------------------------------------------------------------------------------------------------------------------------------------------------------------------------------------------------------------------------------------------------------------------------------------------------------------------------------------------------------------------------------------------------------------------------------------------------------------------------------------------------------------------------------------------------------------------------------------------------------------------------------------------------------------------------------------------------------------------------------------------------------------------------------------------------------------------------------------------------------------------------------------------------------------------------------------------------------------------------------------------------------------------------------------------------------------------------------------------------------------------------------------------------------------------------------------------------------------------------------------------------------------------------------------------------------------------------------------------------------------------------------------------------------------------------------------------------------------------------------------------------------|----------------|-----------------------|-----------------|
|                                                                                                                                                                                                                                                                                                                                                                                                                                                                                                                                                                                                                                                                                                                                                                                                                                                                                                                                                                                                                                                                                                                                                                                                                                                                                                                                                                                                                                                                                                                                                                                                                                                                                                                                                                                                                                                                                                                                                                                                                                                                                                               |                | 1,661 FT <sup>2</sup> |                 |
|                                                                                                                                                                                                                                                                                                                                                                                                                                                                                                                                                                                                                                                                                                                                                                                                                                                                                                                                                                                                                                                                                                                                                                                                                                                                                                                                                                                                                                                                                                                                                                                                                                                                                                                                                                                                                                                                                                                                                                                                                                                                                                               | Exterior       | 211 FT <sup>2</sup>   |                 |
|                                                                                                                                                                                                                                                                                                                                                                                                                                                                                                                                                                                                                                                                                                                                                                                                                                                                                                                                                                                                                                                                                                                                                                                                                                                                                                                                                                                                                                                                                                                                                                                                                                                                                                                                                                                                                                                                                                                                                                                                                                                                                                               | Total          | 1,872 FT <sup>2</sup> | PLANTER         |
|                                                                                                                                                                                                                                                                                                                                                                                                                                                                                                                                                                                                                                                                                                                                                                                                                                                                                                                                                                                                                                                                                                                                                                                                                                                                                                                                                                                                                                                                                                                                                                                                                                                                                                                                                                                                                                                                                                                                                                                                                                                                                                               |                |                       | PATIO           |
| 30 0"x 21' 8"                                                                                                                                                                                                                                                                                                                                                                                                                                                                                                                                                                                                                                                                                                                                                                                                                                                                                                                                                                                                                                                                                                                                                                                                                                                                                                                                                                                                                                                                                                                                                                                                                                                                                                                                                                                                                                                                                                                                                                                                                                                                                                 |                |                       | 14' 7" x 15' 5" |
| 30 0"x 21' 8"                                                                                                                                                                                                                                                                                                                                                                                                                                                                                                                                                                                                                                                                                                                                                                                                                                                                                                                                                                                                                                                                                                                                                                                                                                                                                                                                                                                                                                                                                                                                                                                                                                                                                                                                                                                                                                                                                                                                                                                                                                                                                                 |                |                       |                 |
| 30 0"x 21' 8"                                                                                                                                                                                                                                                                                                                                                                                                                                                                                                                                                                                                                                                                                                                                                                                                                                                                                                                                                                                                                                                                                                                                                                                                                                                                                                                                                                                                                                                                                                                                                                                                                                                                                                                                                                                                                                                                                                                                                                                                                                                                                                 |                |                       |                 |
| 30 0"x 21' 8"                                                                                                                                                                                                                                                                                                                                                                                                                                                                                                                                                                                                                                                                                                                                                                                                                                                                                                                                                                                                                                                                                                                                                                                                                                                                                                                                                                                                                                                                                                                                                                                                                                                                                                                                                                                                                                                                                                                                                                                                                                                                                                 |                |                       |                 |
| 30 0"x 21' 8"                                                                                                                                                                                                                                                                                                                                                                                                                                                                                                                                                                                                                                                                                                                                                                                                                                                                                                                                                                                                                                                                                                                                                                                                                                                                                                                                                                                                                                                                                                                                                                                                                                                                                                                                                                                                                                                                                                                                                                                                                                                                                                 |                |                       |                 |
| 30 0"x 21' 8"                                                                                                                                                                                                                                                                                                                                                                                                                                                                                                                                                                                                                                                                                                                                                                                                                                                                                                                                                                                                                                                                                                                                                                                                                                                                                                                                                                                                                                                                                                                                                                                                                                                                                                                                                                                                                                                                                                                                                                                                                                                                                                 |                |                       |                 |
| 30 0"x 21' 8"                                                                                                                                                                                                                                                                                                                                                                                                                                                                                                                                                                                                                                                                                                                                                                                                                                                                                                                                                                                                                                                                                                                                                                                                                                                                                                                                                                                                                                                                                                                                                                                                                                                                                                                                                                                                                                                                                                                                                                                                                                                                                                 |                |                       |                 |
| 30 0"x 21' 8"                                                                                                                                                                                                                                                                                                                                                                                                                                                                                                                                                                                                                                                                                                                                                                                                                                                                                                                                                                                                                                                                                                                                                                                                                                                                                                                                                                                                                                                                                                                                                                                                                                                                                                                                                                                                                                                                                                                                                                                                                                                                                                 |                |                       |                 |
| 30 0"x 21' 8"                                                                                                                                                                                                                                                                                                                                                                                                                                                                                                                                                                                                                                                                                                                                                                                                                                                                                                                                                                                                                                                                                                                                                                                                                                                                                                                                                                                                                                                                                                                                                                                                                                                                                                                                                                                                                                                                                                                                                                                                                                                                                                 |                |                       |                 |
| 30 0"x 21' 8"                                                                                                                                                                                                                                                                                                                                                                                                                                                                                                                                                                                                                                                                                                                                                                                                                                                                                                                                                                                                                                                                                                                                                                                                                                                                                                                                                                                                                                                                                                                                                                                                                                                                                                                                                                                                                                                                                                                                                                                                                                                                                                 |                |                       |                 |
| 30 0"x 21' 8"                                                                                                                                                                                                                                                                                                                                                                                                                                                                                                                                                                                                                                                                                                                                                                                                                                                                                                                                                                                                                                                                                                                                                                                                                                                                                                                                                                                                                                                                                                                                                                                                                                                                                                                                                                                                                                                                                                                                                                                                                                                                                                 |                |                       |                 |
| 30 0"x 21' 8"                                                                                                                                                                                                                                                                                                                                                                                                                                                                                                                                                                                                                                                                                                                                                                                                                                                                                                                                                                                                                                                                                                                                                                                                                                                                                                                                                                                                                                                                                                                                                                                                                                                                                                                                                                                                                                                                                                                                                                                                                                                                                                 |                |                       |                 |
| AC WOR CL                                                                                                                                                                                                                                                                                                                                                                                                                                                                                                                                                                                                                                                                                                                                                                                                                                                                                                                                                                                                                                                                                                                                                                                                                                                                                                                                                                                                                                                                                                                                                                                                                                                                                                                                                                                                                                                                                                                                                                                                                                                                                                     |                |                       |                 |
|                                                                                                                                                                                                                                                                                                                                                                                                                                                                                                                                                                                                                                                                                                                                                                                                                                                                                                                                                                                                                                                                                                                                                                                                                                                                                                                                                                                                                                                                                                                                                                                                                                                                                                                                                                                                                                                                                                                                                                                                                                                                                                               |                |                       | 30' 0" x 21' 8" |
|                                                                                                                                                                                                                                                                                                                                                                                                                                                                                                                                                                                                                                                                                                                                                                                                                                                                                                                                                                                                                                                                                                                                                                                                                                                                                                                                                                                                                                                                                                                                                                                                                                                                                                                                                                                                                                                                                                                                                                                                                                                                                                               |                |                       |                 |
|                                                                                                                                                                                                                                                                                                                                                                                                                                                                                                                                                                                                                                                                                                                                                                                                                                                                                                                                                                                                                                                                                                                                                                                                                                                                                                                                                                                                                                                                                                                                                                                                                                                                                                                                                                                                                                                                                                                                                                                                                                                                                                               |                |                       |                 |
| Image: Strate in the strate |                |                       |                 |
|                                                                                                                                                                                                                                                                                                                                                                                                                                                                                                                                                                                                                                                                                                                                                                                                                                                                                                                                                                                                                                                                                                                                                                                                                                                                                                                                                                                                                                                                                                                                                                                                                                                                                                                                                                                                                                                                                                                                                                                                                                                                                                               |                |                       |                 |
|                                                                                                                                                                                                                                                                                                                                                                                                                                                                                                                                                                                                                                                                                                                                                                                                                                                                                                                                                                                                                                                                                                                                                                                                                                                                                                                                                                                                                                                                                                                                                                                                                                                                                                                                                                                                                                                                                                                                                                                                                                                                                                               |                |                       |                 |
|                                                                                                                                                                                                                                                                                                                                                                                                                                                                                                                                                                                                                                                                                                                                                                                                                                                                                                                                                                                                                                                                                                                                                                                                                                                                                                                                                                                                                                                                                                                                                                                                                                                                                                                                                                                                                                                                                                                                                                                                                                                                                                               |                |                       |                 |
|                                                                                                                                                                                                                                                                                                                                                                                                                                                                                                                                                                                                                                                                                                                                                                                                                                                                                                                                                                                                                                                                                                                                                                                                                                                                                                                                                                                                                                                                                                                                                                                                                                                                                                                                                                                                                                                                                                                                                                                                                                                                                                               |                |                       |                 |
|                                                                                                                                                                                                                                                                                                                                                                                                                                                                                                                                                                                                                                                                                                                                                                                                                                                                                                                                                                                                                                                                                                                                                                                                                                                                                                                                                                                                                                                                                                                                                                                                                                                                                                                                                                                                                                                                                                                                                                                                                                                                                                               |                |                       |                 |
|                                                                                                                                                                                                                                                                                                                                                                                                                                                                                                                                                                                                                                                                                                                                                                                                                                                                                                                                                                                                                                                                                                                                                                                                                                                                                                                                                                                                                                                                                                                                                                                                                                                                                                                                                                                                                                                                                                                                                                                                                                                                                                               |                |                       |                 |
|                                                                                                                                                                                                                                                                                                                                                                                                                                                                                                                                                                                                                                                                                                                                                                                                                                                                                                                                                                                                                                                                                                                                                                                                                                                                                                                                                                                                                                                                                                                                                                                                                                                                                                                                                                                                                                                                                                                                                                                                                                                                                                               |                |                       |                 |