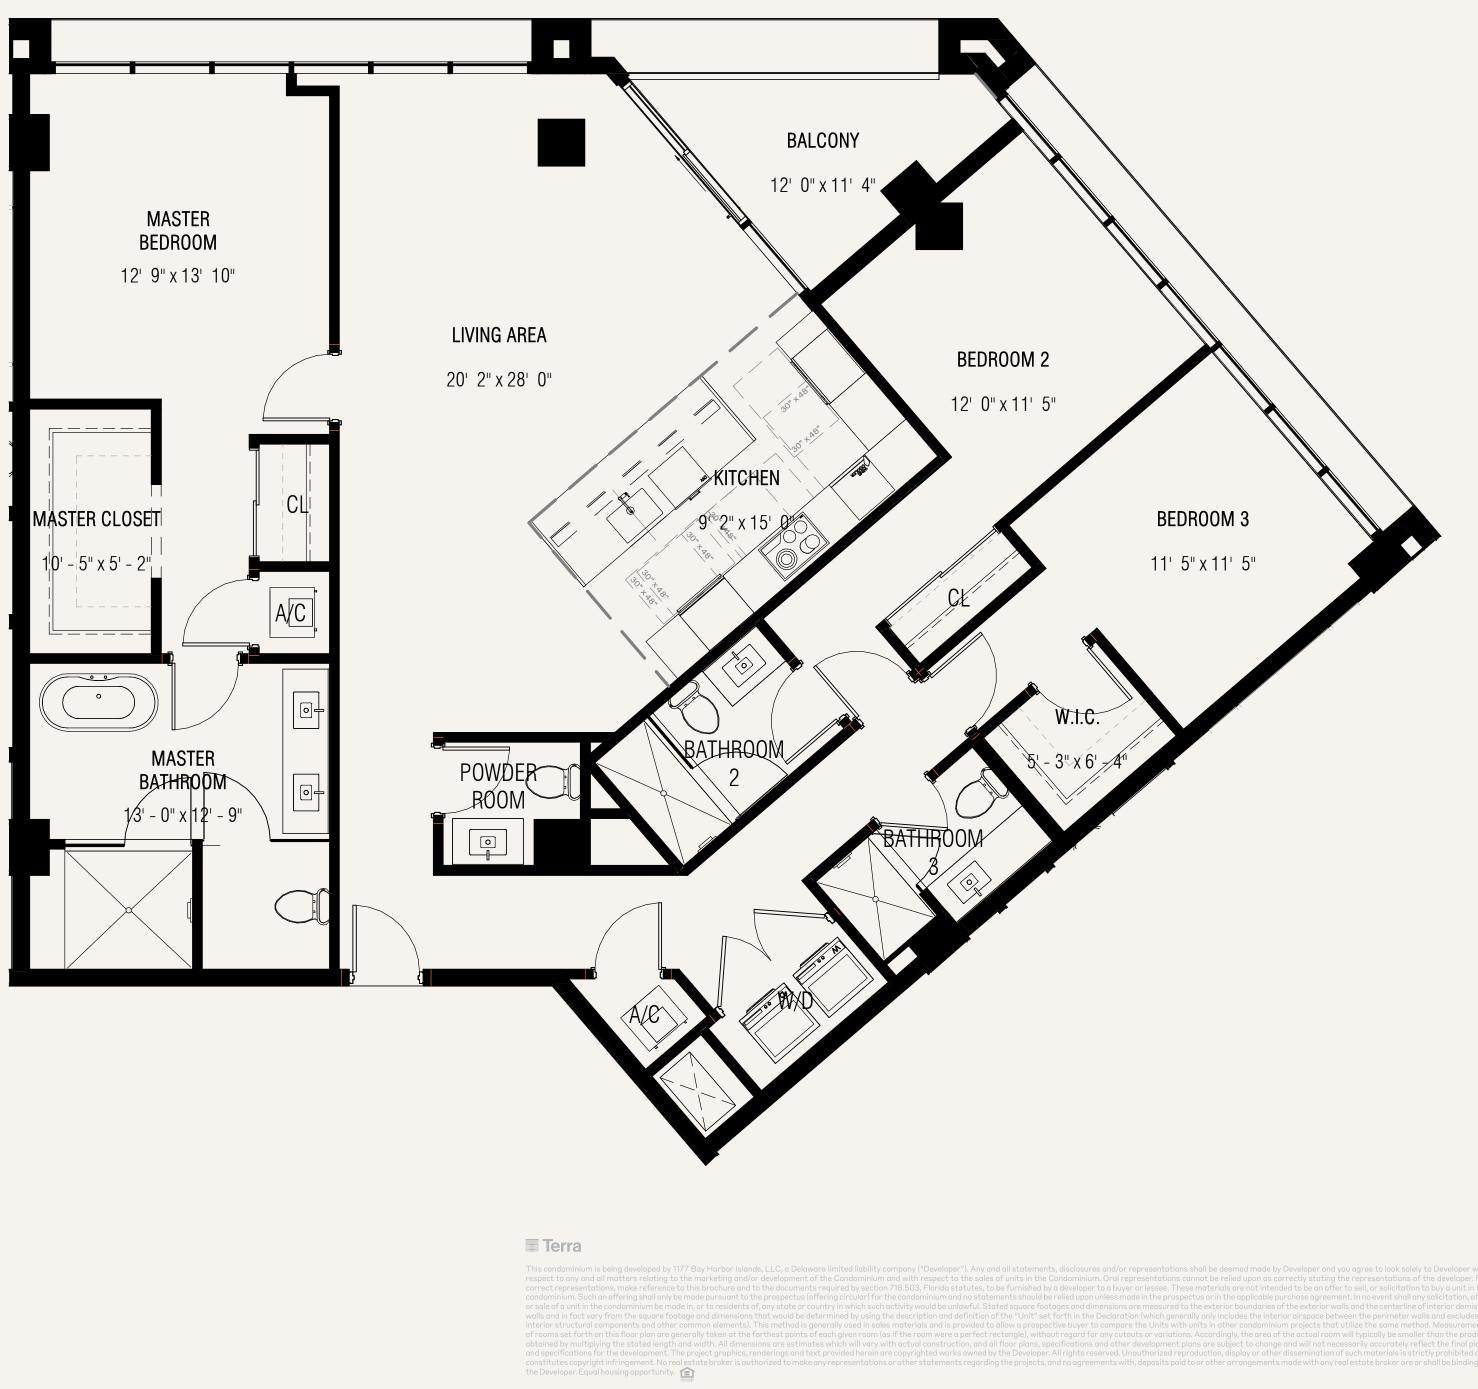

## 202 West

Level 2

#### 3 Bedrooms / 3.5 Baths

#### Specifications

| Interior | 1888 FT <sup>2</sup>   175 M <sup>2</sup> |
|----------|-------------------------------------------|
| Exterior | 357 FT <sup>2</sup>   33 M <sup>2</sup>   |
| Total    | 2245 FT <sup>2</sup>   209 M <sup>2</sup> |

#### **Terra**

This condominium is being developed by 1177 Bay Harbor Islands, LLC, a Delaware limited liability company ("Developer"). Any and all statements, disclosures and/or representations shall be deemed made by Developer and you agree to look solely to Developer wirespect to any and all matters relating to the marketing and/or development of the Condominium and with respect to the sales of units in the Condominium. Oral representations cannot be relied upon as correctly stating the representations of the developer. Fe correct representations, make reference to this brochure and to the documents required by section 718.503, Florida statutes, to be furnished by a developer to a buyer or lessee. These materials are not intended to be an offer to sell, or solicitation to buy a unit in the condominium. But an offering shall only be made pursuant to the prospectus (offering circular) for the condominium and no statements should be relied upon unlesses. These materials are not intended to be an offer to sell, or solicitation, off or sale of a unit in the condominium be made in, or to residents of, any state or country in which such activity would be unlawful. Stated square footages and dimensions are measured to the exterior boundaries of the exterior walls and the centerline of interior demisin walls and in fact vary from the square footage and dimensions that would be determined by using the description and definition of the "Unit" set forth in the Declaration (which generally only includes the interior airspace between the perimeter walls and is provided to allow a prospective buyer to compare the Units with units in other condominium method is generally used in sales materials and is provided to allow a prospective buyer to compare the Units with units in other condominium projects that utilize the same method. Measurement of the actual complexity would be unaver the approximate of the actual community projects that utilize the same method. We accurately neglicitations for the development. The project graphics, rendering