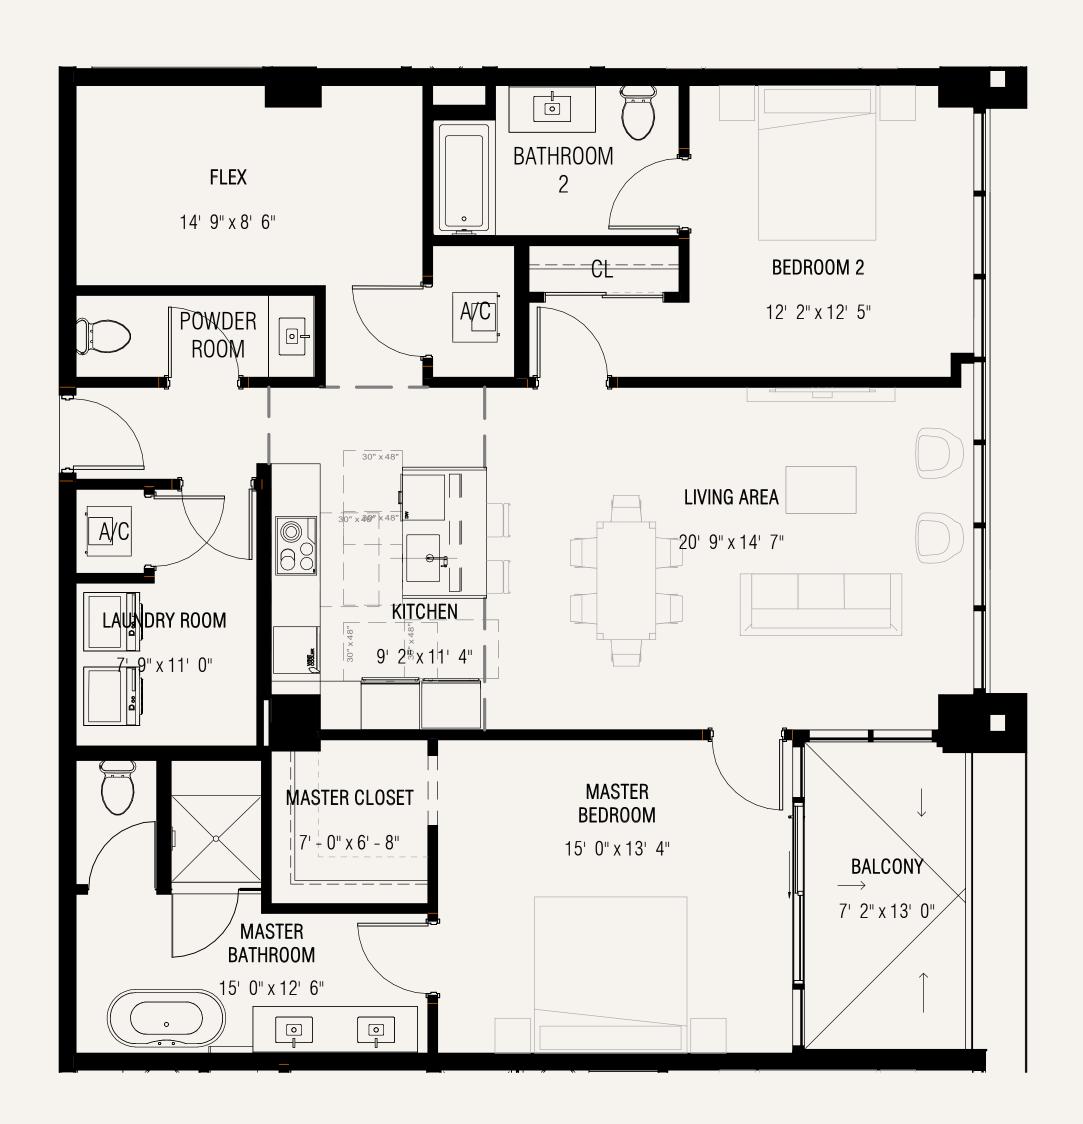

hat would be determined by using the description and definition of the "Unit" set fort

### Residence 08 South

Levels 3–5

#### 3 Bedrooms / 3.5 Bathrooms

#### Specifications

| Interior | 1,913 FT2 |
|----------|-----------|
| Exterior | 98 FT2    |
| Total    | 2,011 FT2 |





**Terra** 



### 09 West

#### Levels 3–5

1 Bedroom / 1.5 Bathrooms

#### Specifications

| Interior | 996 FT2   |
|----------|-----------|
| Exterior | 104 FT2   |
| Total    | 1,110 FT2 |





**Terra** 



### 10 South

Level 4

#### 2 Bedrooms +Den / 2.5 Baths

Specifications

| Interior | 1,547 FT <sup>2</sup>   144 M <sup>2</sup> |
|----------|--------------------------------------------|
| Exterior | 89 FT <sup>2</sup>   8 M <sup>2</sup>      |
| Total    | 1,636 FT <sup>2</sup>   152 M <sup>2</sup> |





**Terra** 



This condominium is being developed by 1177 Bay Harbor Islands, LLC, a Delaware limited liability company ("Developer"). Any and all statements, disclosures and/or representations shall be deemed made by Developer and you argree to look solely to Developer" respect to any and all matters relating to the marketing and/or development of the Condominium and with respect to the sales of units in the Condominium. Such an affering shall only be made pursuant to the prospectives (offering circular) for the condominium and no statements should be relied upon unless made in the prospectus or in the applicable purchase agreement. In no event shall any solicitation, or sole of a unit in the condominium be made in, or to residents of, any state or country in which such activity would