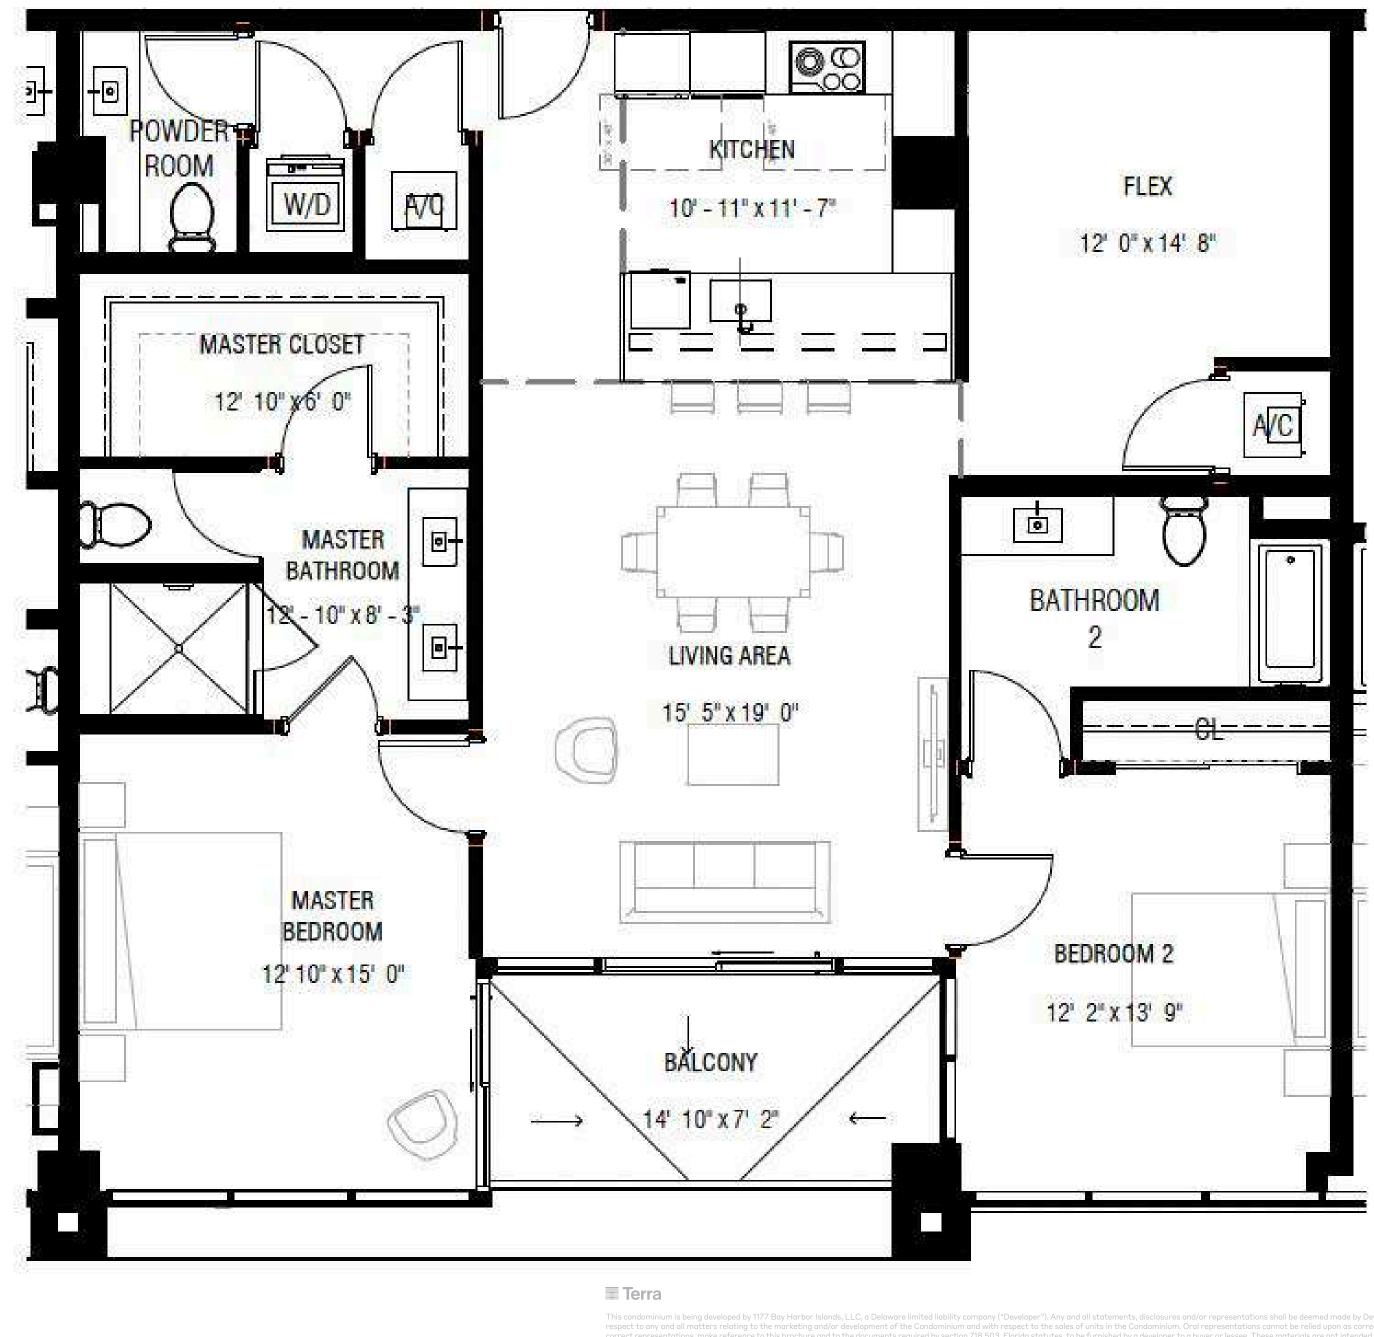

### 02 East

Level 4

#### 1 Bedrooms + Den / 2 Baths

#### Specifications

| Interior | 1,377 FT <sup>2</sup>   128 M <sup>2</sup> |
|----------|--------------------------------------------|
| Exterior | 257 FT <sup>2</sup>   24 M <sup>2</sup>    |
| Total    | 1,634 FT <sup>2</sup>   152 M <sup>2</sup> |

This condominium is being developed by 1177 Bay Harbor Islands, LLC, a Delaware limited liability company ("Developer"). Any and all statements, disclosures and/or representations shall be deemed made by Developer and you agree to look solely to Developer respect to any and all matters relating to the marketing and/or development of the Condominium and with respect to the sales of units in the Condominium. Oral representations cannot be relied upon as correctly stating the representations of the develope correct representations, make reference to this brochure and to the documents required by section 718.503, Florida statutes, to be furnished by a developer to a buyer or lessee. These materials are not intended to be an offer to sell, or solicitation to buy, a unit i condominium be made in the prospectus or in the applicable purchase agreements. In no event shall any solicitation, or sale of a unit in the condominium be made in, or to residents of, any state or country in which such activity would be unlawful. Stated square footages and dimensions are measured to the exterior boundaries of the exterior walls and the centerline of linterior derives all and in fact vary from the square footage and dimensions that would be determined by using the description and definition of the "Unit" set forth in the Declaration (which generally only includes the interior airspace between the perimeter walls and exclud interior structural components and other condominium projects that utilize the same method. Measurem of rooms set forth on this floor plan are generally taken at the farthest points of each given room (as if the room were a perfect rectangle), without regard for any cutouts or variations. Accordingly, the area of the exterior owill typically be smaller than the provided to plans, specifications and other development. The project statu utilize the same method. Measurem obtained by multiplying the stated length and width. All dimensions are estimates which will vary with actual construction, and all floor plans, sp