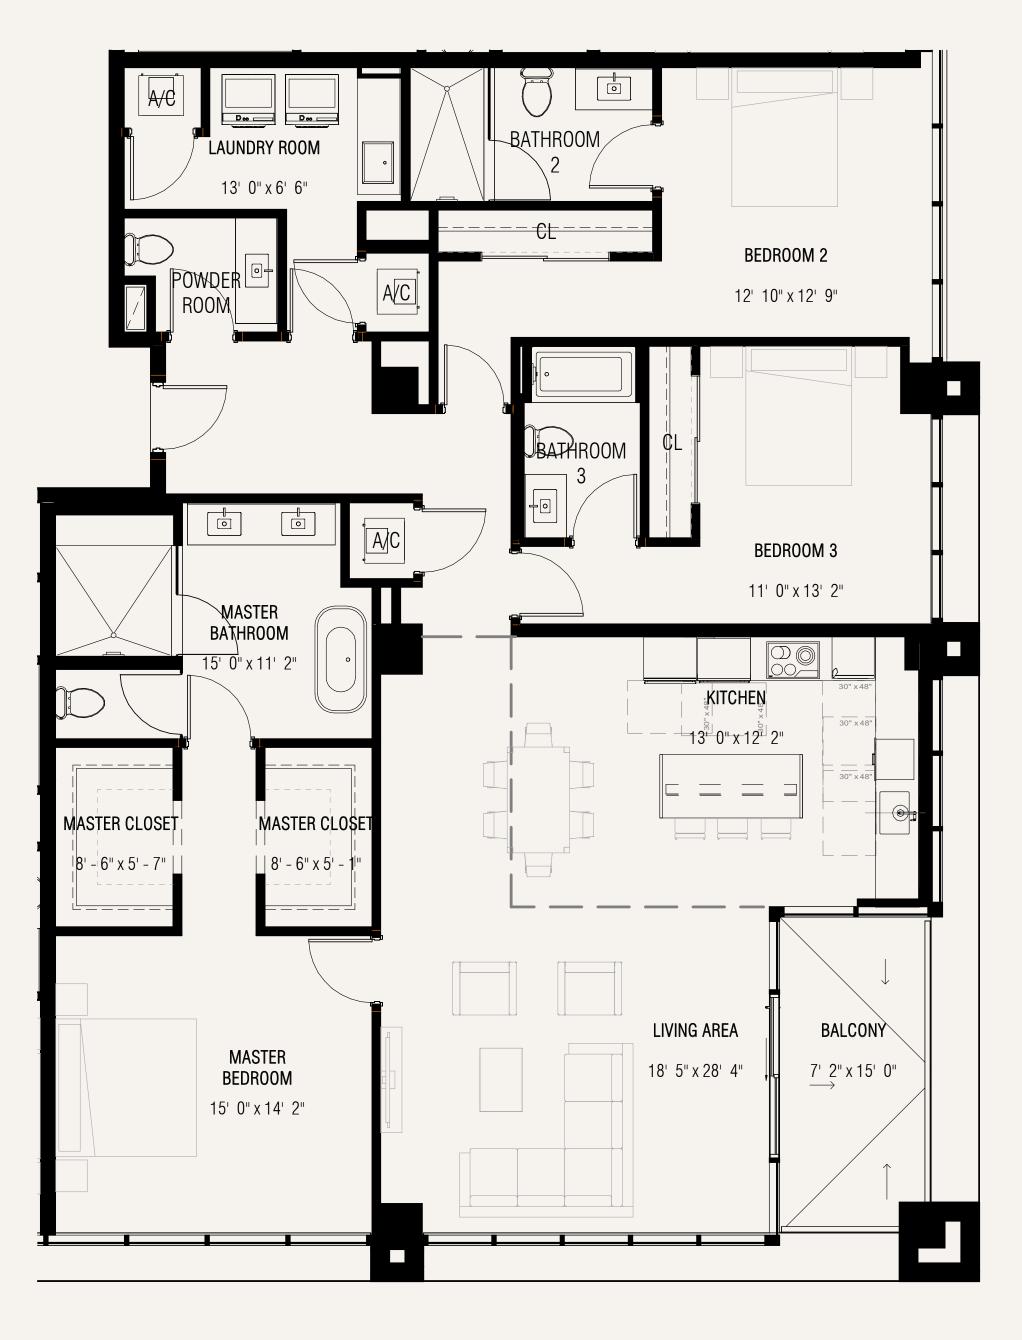

ospective by are represented to the actual room will typically be smaller than the prospective shifts in the prospective bypicate broker are a subject to change and will not necessarily accurately reflect the final points are set of the actual room will typically be smaller than the prospective byper to compare the Units with units in other condominium projects that utilize the same method. Measurem of rooms set forth on this floor plan are generally taken at the forthest points of each gi

### 11 East Level 4

#### 3 Bedrooms / 3.5 Baths

#### Specifications

| Interior | 2,183 FT <sup>2</sup>   203 M <sup>2</sup> |
|----------|--------------------------------------------|
| Exterior | 103 FT <sup>2</sup>   10 M <sup>2</sup>    |
| Total    | 2,286 FT <sup>2</sup>   212 M <sup>2</sup> |









This condominium is being developed by 1177 Bay Harbor Islands, LLC, a Delaware limited liability company ("Developer"). Any and all statements, disclosures and/or representations shall be deemed made by Developer and you agree to look solely to Developer verspect to any and all matters relating to the marketing and/or development of the Condominium and with respect to the sales of units in the Condominium. Such an offering shall only be made pursuant to the prospectus (offering circular) for the condominium and no statements should be relied upon unless made in the prospectus or in the applicable purchase agreement. In no event shall any solicitation, o ar sale of a unit in the condominium be made in, or to residents of, any state or country in which such activity would be unlawfu