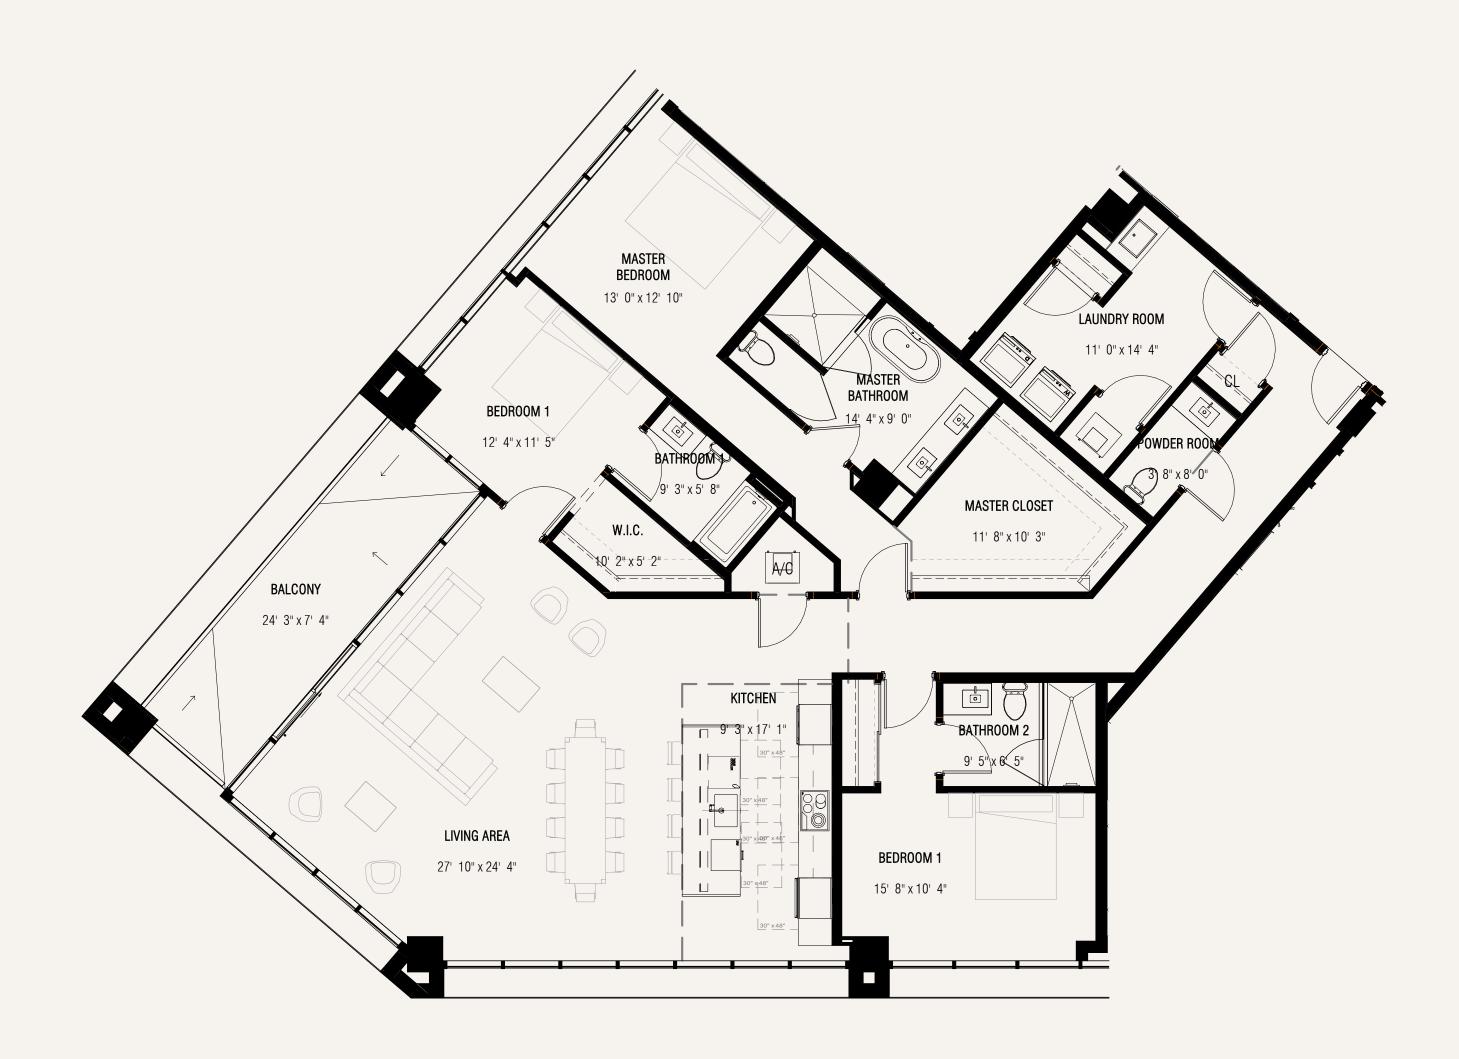

### Loft 04

#### Levels 1-Mezzanine

#### 1 Bedroom / 1.5 Bathrooms

| Interior LIGHTP2<br>Exterior 211F12<br>Total 1.872 FT2<br>PLANTER PATO<br>14 77 x15 57<br>14 77 x15 57<br>UNING AREA<br>30 07 x21 8<br>10 FT 10 FT 15 3<br>UNING AREA<br>10 FT 10 FT 15 3<br>UNING AREA                                                                                                                                                                                                                                                                                                                                                                                                                                                                                                                                                                                                                                                                                                                                                                                                                                                                                                                                                                                                                                                                                                                                                                                                                                                                                                                                                                                                                                                                                                                                                                                                                                                                                                                                                                                                                                                                                                       | Specifications |                       |                 |
|---------------------------------------------------------------------------------------------------------------------------------------------------------------------------------------------------------------------------------------------------------------------------------------------------------------------------------------------------------------------------------------------------------------------------------------------------------------------------------------------------------------------------------------------------------------------------------------------------------------------------------------------------------------------------------------------------------------------------------------------------------------------------------------------------------------------------------------------------------------------------------------------------------------------------------------------------------------------------------------------------------------------------------------------------------------------------------------------------------------------------------------------------------------------------------------------------------------------------------------------------------------------------------------------------------------------------------------------------------------------------------------------------------------------------------------------------------------------------------------------------------------------------------------------------------------------------------------------------------------------------------------------------------------------------------------------------------------------------------------------------------------------------------------------------------------------------------------------------------------------------------------------------------------------------------------------------------------------------------------------------------------------------------------------------------------------------------------------------------------|----------------|-----------------------|-----------------|
|                                                                                                                                                                                                                                                                                                                                                                                                                                                                                                                                                                                                                                                                                                                                                                                                                                                                                                                                                                                                                                                                                                                                                                                                                                                                                                                                                                                                                                                                                                                                                                                                                                                                                                                                                                                                                                                                                                                                                                                                                                                                                                               |                | 1,661 FT <sup>2</sup> |                 |
|                                                                                                                                                                                                                                                                                                                                                                                                                                                                                                                                                                                                                                                                                                                                                                                                                                                                                                                                                                                                                                                                                                                                                                                                                                                                                                                                                                                                                                                                                                                                                                                                                                                                                                                                                                                                                                                                                                                                                                                                                                                                                                               | Exterior       | 211 FT <sup>2</sup>   |                 |
|                                                                                                                                                                                                                                                                                                                                                                                                                                                                                                                                                                                                                                                                                                                                                                                                                                                                                                                                                                                                                                                                                                                                                                                                                                                                                                                                                                                                                                                                                                                                                                                                                                                                                                                                                                                                                                                                                                                                                                                                                                                                                                               | Total          | 1,872 FT <sup>2</sup> | PLANTER         |
|                                                                                                                                                                                                                                                                                                                                                                                                                                                                                                                                                                                                                                                                                                                                                                                                                                                                                                                                                                                                                                                                                                                                                                                                                                                                                                                                                                                                                                                                                                                                                                                                                                                                                                                                                                                                                                                                                                                                                                                                                                                                                                               |                |                       | PATIO           |
| 30 0"x 21' 8"                                                                                                                                                                                                                                                                                                                                                                                                                                                                                                                                                                                                                                                                                                                                                                                                                                                                                                                                                                                                                                                                                                                                                                                                                                                                                                                                                                                                                                                                                                                                                                                                                                                                                                                                                                                                                                                                                                                                                                                                                                                                                                 |                |                       | 14' 7" x 15' 5" |
| 30 0"x 21' 8"                                                                                                                                                                                                                                                                                                                                                                                                                                                                                                                                                                                                                                                                                                                                                                                                                                                                                                                                                                                                                                                                                                                                                                                                                                                                                                                                                                                                                                                                                                                                                                                                                                                                                                                                                                                                                                                                                                                                                                                                                                                                                                 |                |                       |                 |
| 30 0"x 21' 8"                                                                                                                                                                                                                                                                                                                                                                                                                                                                                                                                                                                                                                                                                                                                                                                                                                                                                                                                                                                                                                                                                                                                                                                                                                                                                                                                                                                                                                                                                                                                                                                                                                                                                                                                                                                                                                                                                                                                                                                                                                                                                                 |                |                       |                 |
| 30 0"x 21' 8"                                                                                                                                                                                                                                                                                                                                                                                                                                                                                                                                                                                                                                                                                                                                                                                                                                                                                                                                                                                                                                                                                                                                                                                                                                                                                                                                                                                                                                                                                                                                                                                                                                                                                                                                                                                                                                                                                                                                                                                                                                                                                                 |                |                       |                 |
| 30 0"x 21' 8"                                                                                                                                                                                                                                                                                                                                                                                                                                                                                                                                                                                                                                                                                                                                                                                                                                                                                                                                                                                                                                                                                                                                                                                                                                                                                                                                                                                                                                                                                                                                                                                                                                                                                                                                                                                                                                                                                                                                                                                                                                                                                                 |                |                       |                 |
| 30 0"x 21' 8"                                                                                                                                                                                                                                                                                                                                                                                                                                                                                                                                                                                                                                                                                                                                                                                                                                                                                                                                                                                                                                                                                                                                                                                                                                                                                                                                                                                                                                                                                                                                                                                                                                                                                                                                                                                                                                                                                                                                                                                                                                                                                                 |                |                       |                 |
| 30 0"x 21' 8"                                                                                                                                                                                                                                                                                                                                                                                                                                                                                                                                                                                                                                                                                                                                                                                                                                                                                                                                                                                                                                                                                                                                                                                                                                                                                                                                                                                                                                                                                                                                                                                                                                                                                                                                                                                                                                                                                                                                                                                                                                                                                                 |                |                       |                 |
| 30 0"x 21' 8"                                                                                                                                                                                                                                                                                                                                                                                                                                                                                                                                                                                                                                                                                                                                                                                                                                                                                                                                                                                                                                                                                                                                                                                                                                                                                                                                                                                                                                                                                                                                                                                                                                                                                                                                                                                                                                                                                                                                                                                                                                                                                                 |                |                       |                 |
| 30 0"x 21' 8"                                                                                                                                                                                                                                                                                                                                                                                                                                                                                                                                                                                                                                                                                                                                                                                                                                                                                                                                                                                                                                                                                                                                                                                                                                                                                                                                                                                                                                                                                                                                                                                                                                                                                                                                                                                                                                                                                                                                                                                                                                                                                                 |                |                       |                 |
| 30 0"x 21' 8"                                                                                                                                                                                                                                                                                                                                                                                                                                                                                                                                                                                                                                                                                                                                                                                                                                                                                                                                                                                                                                                                                                                                                                                                                                                                                                                                                                                                                                                                                                                                                                                                                                                                                                                                                                                                                                                                                                                                                                                                                                                                                                 |                |                       |                 |
| 30 0"x 21' 8"                                                                                                                                                                                                                                                                                                                                                                                                                                                                                                                                                                                                                                                                                                                                                                                                                                                                                                                                                                                                                                                                                                                                                                                                                                                                                                                                                                                                                                                                                                                                                                                                                                                                                                                                                                                                                                                                                                                                                                                                                                                                                                 |                |                       |                 |
| 30 0"x 21' 8"                                                                                                                                                                                                                                                                                                                                                                                                                                                                                                                                                                                                                                                                                                                                                                                                                                                                                                                                                                                                                                                                                                                                                                                                                                                                                                                                                                                                                                                                                                                                                                                                                                                                                                                                                                                                                                                                                                                                                                                                                                                                                                 |                |                       |                 |
| AC WOR CL                                                                                                                                                                                                                                                                                                                                                                                                                                                                                                                                                                                                                                                                                                                                                                                                                                                                                                                                                                                                                                                                                                                                                                                                                                                                                                                                                                                                                                                                                                                                                                                                                                                                                                                                                                                                                                                                                                                                                                                                                                                                                                     |                |                       |                 |
|                                                                                                                                                                                                                                                                                                                                                                                                                                                                                                                                                                                                                                                                                                                                                                                                                                                                                                                                                                                                                                                                                                                                                                                                                                                                                                                                                                                                                                                                                                                                                                                                                                                                                                                                                                                                                                                                                                                                                                                                                                                                                                               |                |                       | 30' 0" x 21' 8" |
|                                                                                                                                                                                                                                                                                                                                                                                                                                                                                                                                                                                                                                                                                                                                                                                                                                                                                                                                                                                                                                                                                                                                                                                                                                                                                                                                                                                                                                                                                                                                                                                                                                                                                                                                                                                                                                                                                                                                                                                                                                                                                                               |                |                       |                 |
|                                                                                                                                                                                                                                                                                                                                                                                                                                                                                                                                                                                                                                                                                                                                                                                                                                                                                                                                                                                                                                                                                                                                                                                                                                                                                                                                                                                                                                                                                                                                                                                                                                                                                                                                                                                                                                                                                                                                                                                                                                                                                                               |                |                       |                 |
| Image: Strate in the strate |                |                       |                 |
|                                                                                                                                                                                                                                                                                                                                                                                                                                                                                                                                                                                                                                                                                                                                                                                                                                                                                                                                                                                                                                                                                                                                                                                                                                                                                                                                                                                                                                                                                                                                                                                                                                                                                                                                                                                                                                                                                                                                                                                                                                                                                                               |                |                       |                 |
|                                                                                                                                                                                                                                                                                                                                                                                                                                                                                                                                                                                                                                                                                                                                                                                                                                                                                                                                                                                                                                                                                                                                                                                                                                                                                                                                                                                                                                                                                                                                                                                                                                                                                                                                                                                                                                                                                                                                                                                                                                                                                                               |                |                       |                 |
|                                                                                                                                                                                                                                                                                                                                                                                                                                                                                                                                                                                                                                                                                                                                                                                                                                                                                                                                                                                                                                                                                                                                                                                                                                                                                                                                                                                                                                                                                                                                                                                                                                                                                                                                                                                                                                                                                                                                                                                                                                                                                                               |                |                       |                 |
|                                                                                                                                                                                                                                                                                                                                                                                                                                                                                                                                                                                                                                                                                                                                                                                                                                                                                                                                                                                                                                                                                                                                                                                                                                                                                                                                                                                                                                                                                                                                                                                                                                                                                                                                                                                                                                                                                                                                                                                                                                                                                                               |                |                       |                 |
|                                                                                                                                                                                                                                                                                                                                                                                                                                                                                                                                                                                                                                                                                                                                                                                                                                                                                                                                                                                                                                                                                                                                                                                                                                                                                                                                                                                                                                                                                                                                                                                                                                                                                                                                                                                                                                                                                                                                                                                                                                                                                                               |                |                       |                 |
|                                                                                                                                                                                                                                                                                                                                                                                                                                                                                                                                                                                                                                                                                                                                                                                                                                                                                                                                                                                                                                                                                                                                                                                                                                                                                                                                                                                                                                                                                                                                                                                                                                                                                                                                                                                                                                                                                                                                                                                                                                                                                                               |                |                       |                 |
|                                                                                                                                                                                                                                                                                                                                                                                                                                                                                                                                                                                                                                                                                                                                                                                                                                                                                                                                                                                                                                                                                                                                                                                                                                                                                                                                                                                                                                                                                                                                                                                                                                                                                                                                                                                                                                                                                                                                                                                                                                                                                                               |                |                       |                 |