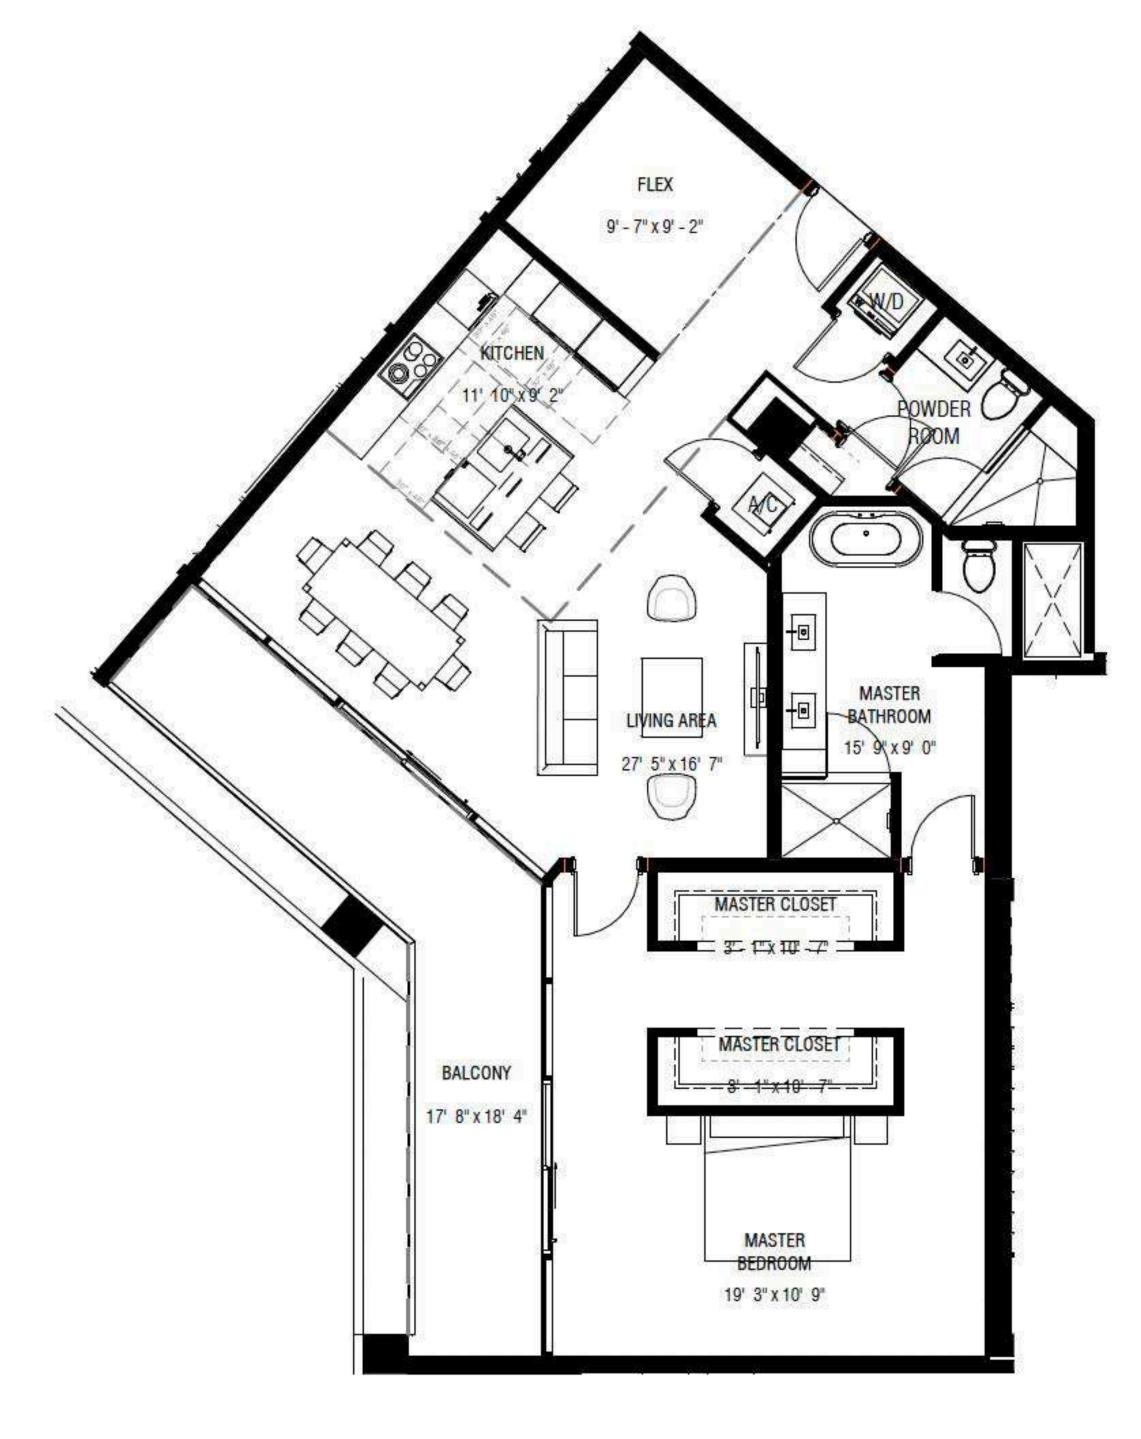

## 01 West

Level 4

#### 3 Bedrooms / 3.5 Baths

#### Specifications

| Interior | 2,340 FT <sup>2</sup>   217 M <sup>2</sup> |
|----------|--------------------------------------------|
| Exterior | 169 FT <sup>2</sup>   16 M <sup>2</sup>    |
| Total    | 2,509 FT <sup>2</sup>   233 M <sup>2</sup> |