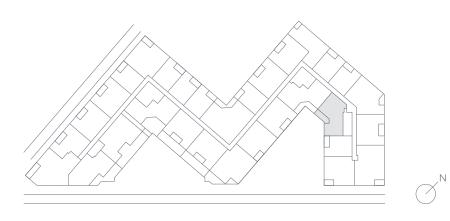

### Residence 01 Upper East

Levels 6-8

4 Bedrooms / 4.5 Bathrooms

#### Specifications

| Interior | 3,031 SF |
|----------|----------|
| Exterior | 275 SF   |
| Total    | 3,306 SF |
|          |          |

**Terra** 