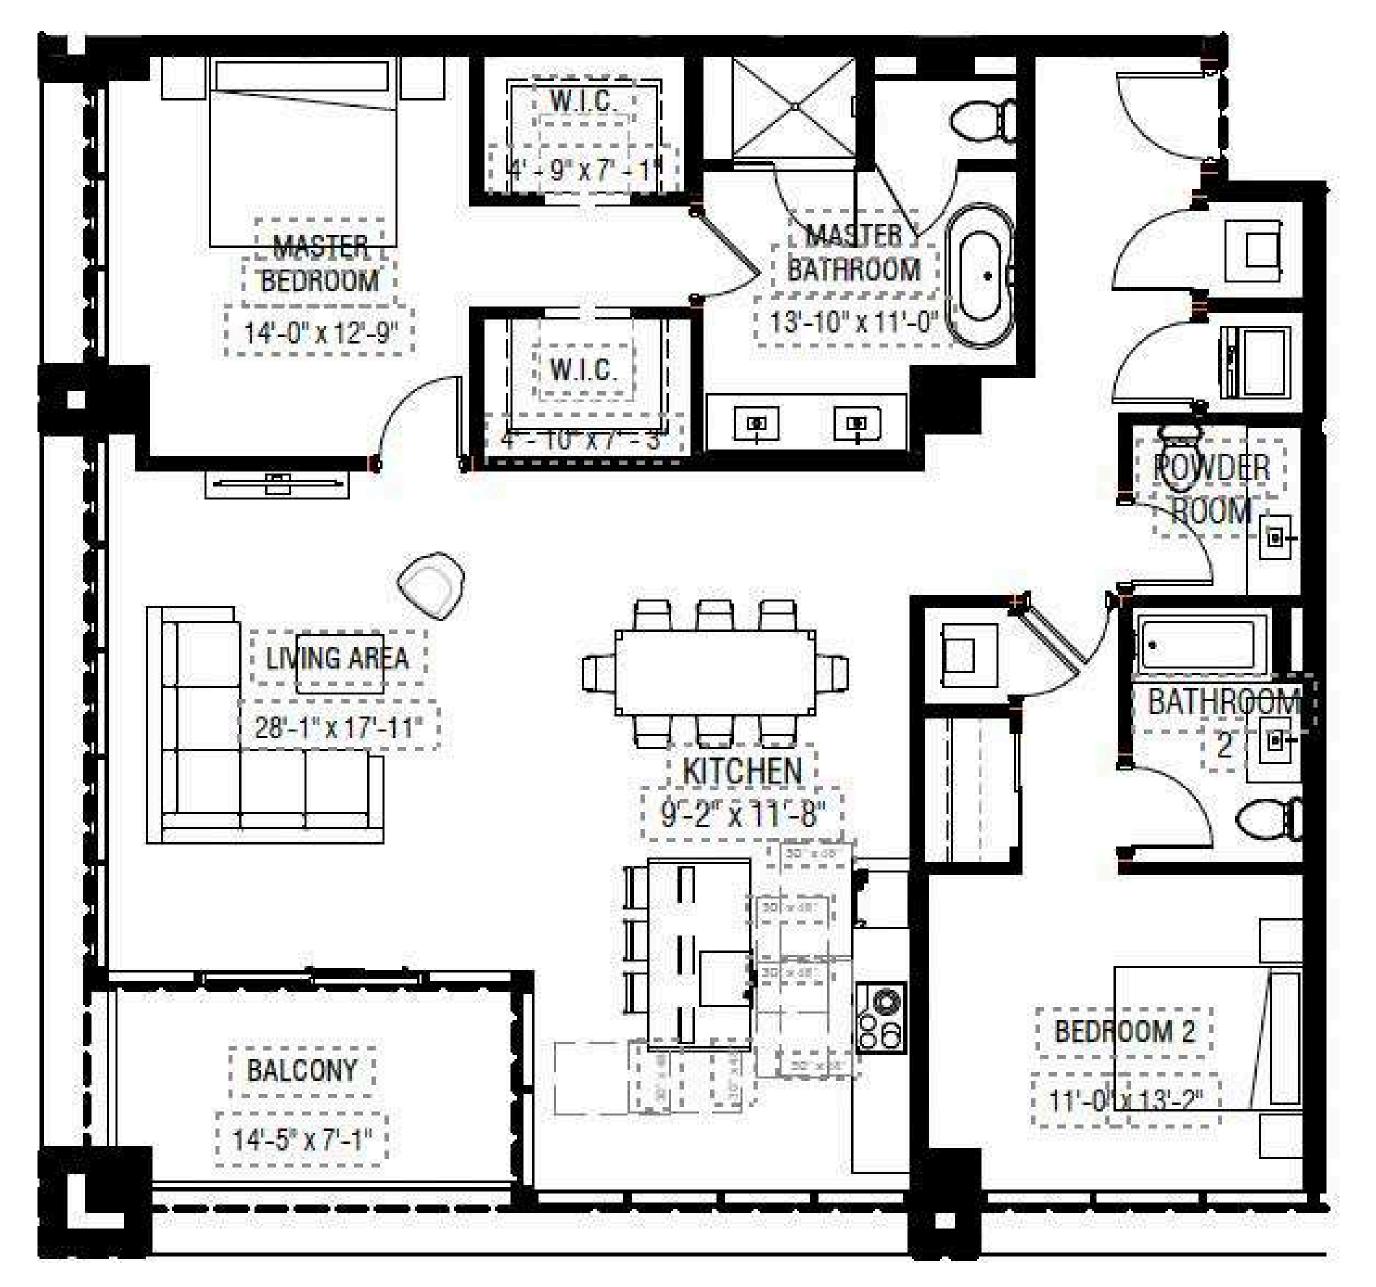

## 01 West

Level 4

#### 3 Bedrooms / 3.5 Baths

#### Specifications

| Interior | 2,340 FT <sup>2</sup>   217 M <sup>2</sup> |
|----------|--------------------------------------------|
| Exterior | 169 FT <sup>2</sup>   16 M <sup>2</sup>    |
| Total    | 2,509 FT <sup>2</sup>   233 M <sup>2</sup> |