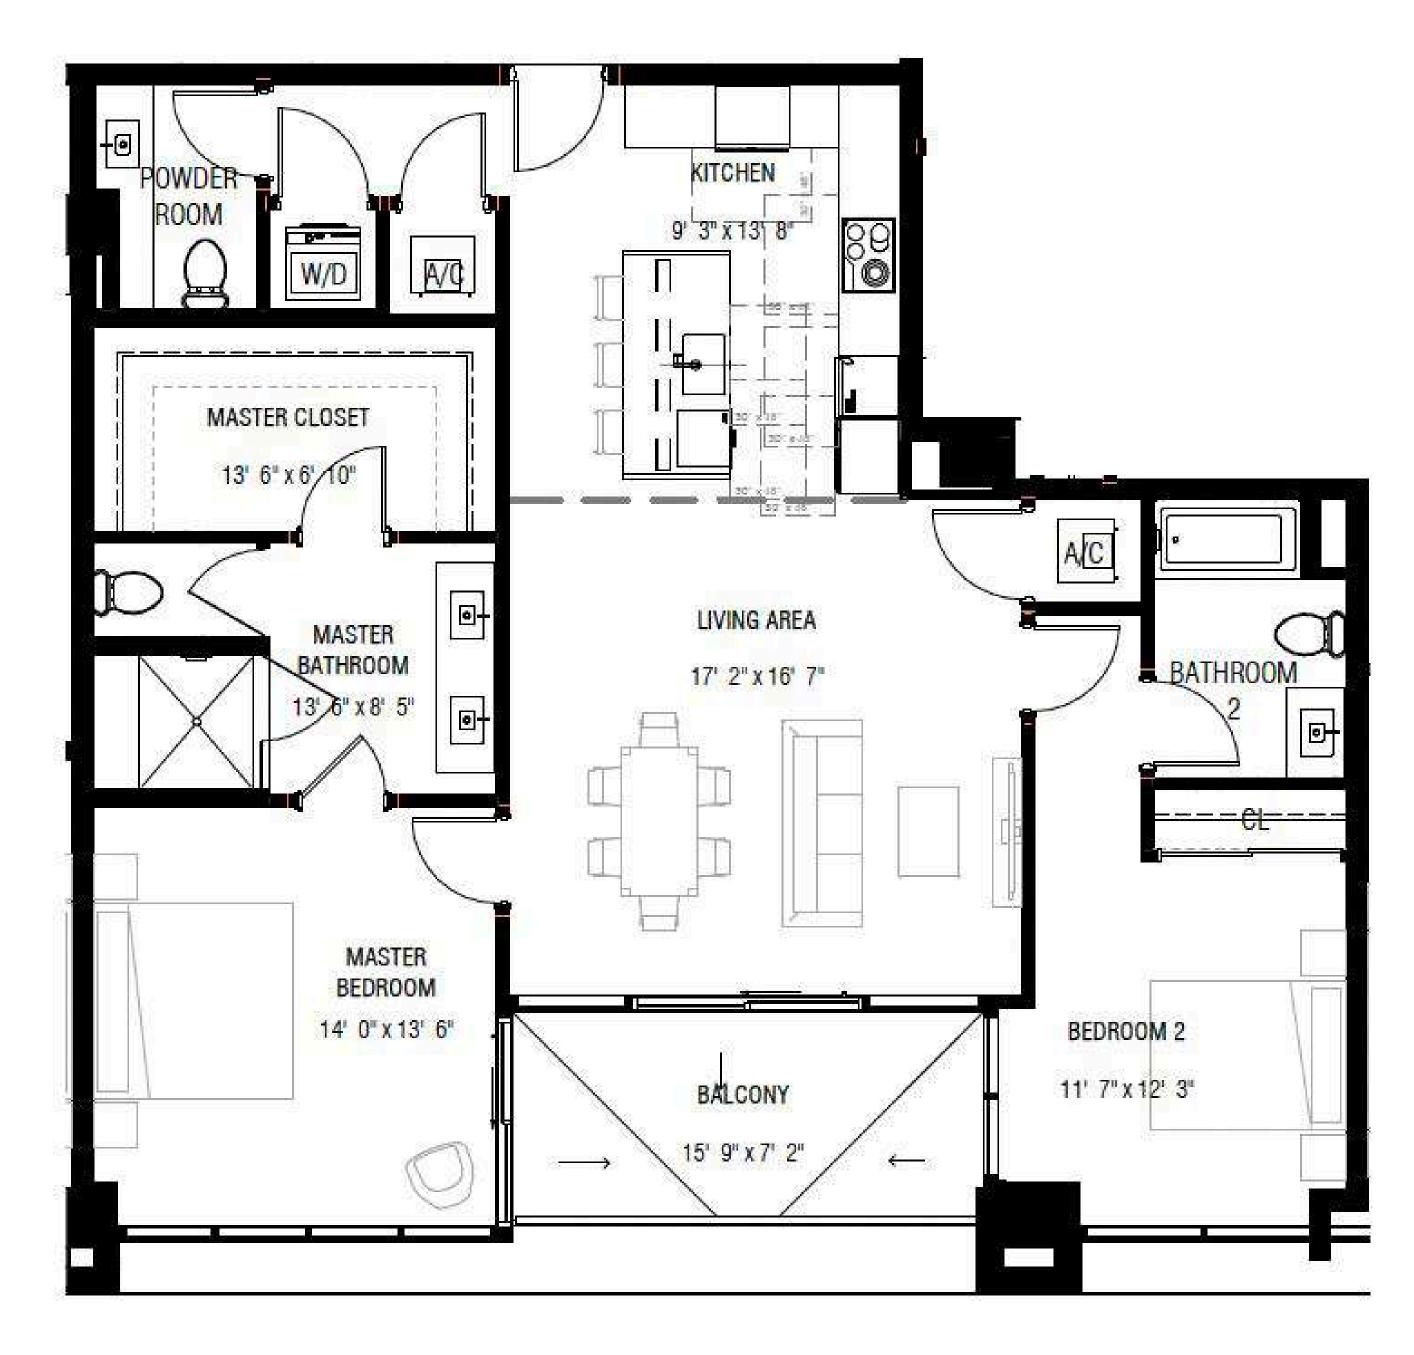

## 202 West

Level 2

#### 3 Bedrooms / 3.5 Baths

#### Specifications

| Interior | 1888 FT <sup>2</sup>   175 M <sup>2</sup> |
|----------|-------------------------------------------|
| Exterior | 357 FT <sup>2</sup>   33 M <sup>2</sup>   |
| Total    | 2245 FT <sup>2</sup>   209 M <sup>2</sup> |