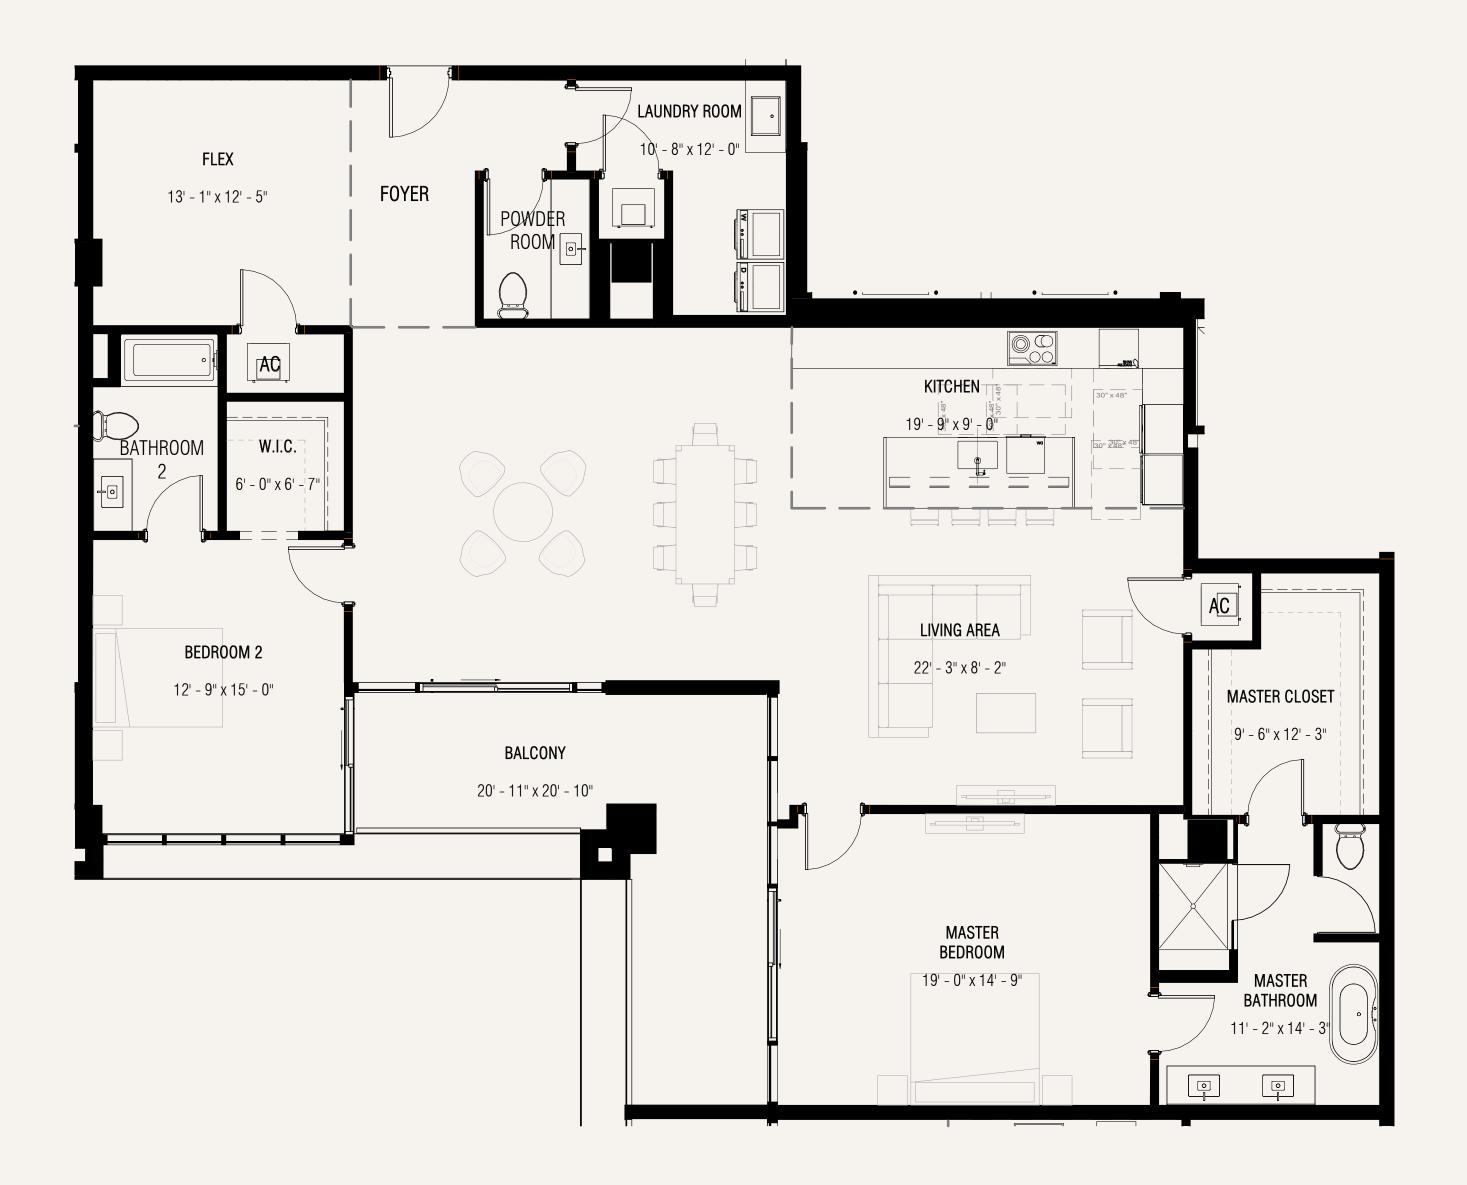

## 202 West

Level 2

#### 3 Bedrooms / 3.5 Baths

#### Specifications

| Interior | 1888 FT <sup>2</sup>   175 M <sup>2</sup> |
|----------|-------------------------------------------|
| Exterior | 357 FT <sup>2</sup>   33 M <sup>2</sup>   |
| Total    | 2245 FT <sup>2</sup>   209 M <sup>2</sup> |

#### **Terra**

This condominium is being developed by 1177 Bay Harbor Islands, LLC, a Delaware limited liability company ("Developer"). Any and all statements, disclosures and/or representations shall be deemed made by Developer and you agree to look solely to Developer wirespect to any and all matters relating to the marketing and/or development of the Condominium and with respect to the sales of units in the Condominium. Oral representations cannot be relied upon as correctly stating the representations of the developer. Fe correct representations, make reference to this brochure and to the documents required by section 718.503, Florida statutes, to be furnished by a developer to a buyer or lessee. These materials are not intended to be an offer to sell, or solicitation to buy a unit in the condominium. But an offering shall only be made pursuant to the prospectus (offering circular) for the condominium and no statements should be relied upon unlesses. These materials are not intended to be an offer to sell, or solicitation, off or sale of a unit in the condominium be made in, or to residents of, any state or country in which such activity would be unlawful. Stated square footages and dimensions are measured to the exterior boundaries of the exterior walls and the centerline of interior demisin walls and in fact vary from the square footage and dimensions that would be determined by using the description and definition of the "Unit" set forth in the Declaration (which generally only includes the interior airspace between the perimeter walls and is provided to allow a prospective buyer to compare the Units with units in other condominium method is generally used in sales materials and is provided to allow a prospective buyer to compare the Units with units in other condominium projects that utilize the same method. Measurement of the actual complexity would be unaver the approximate of the actual community projects that utilize the same method. We accurately neglicitations for the development. The project graphics, rendering