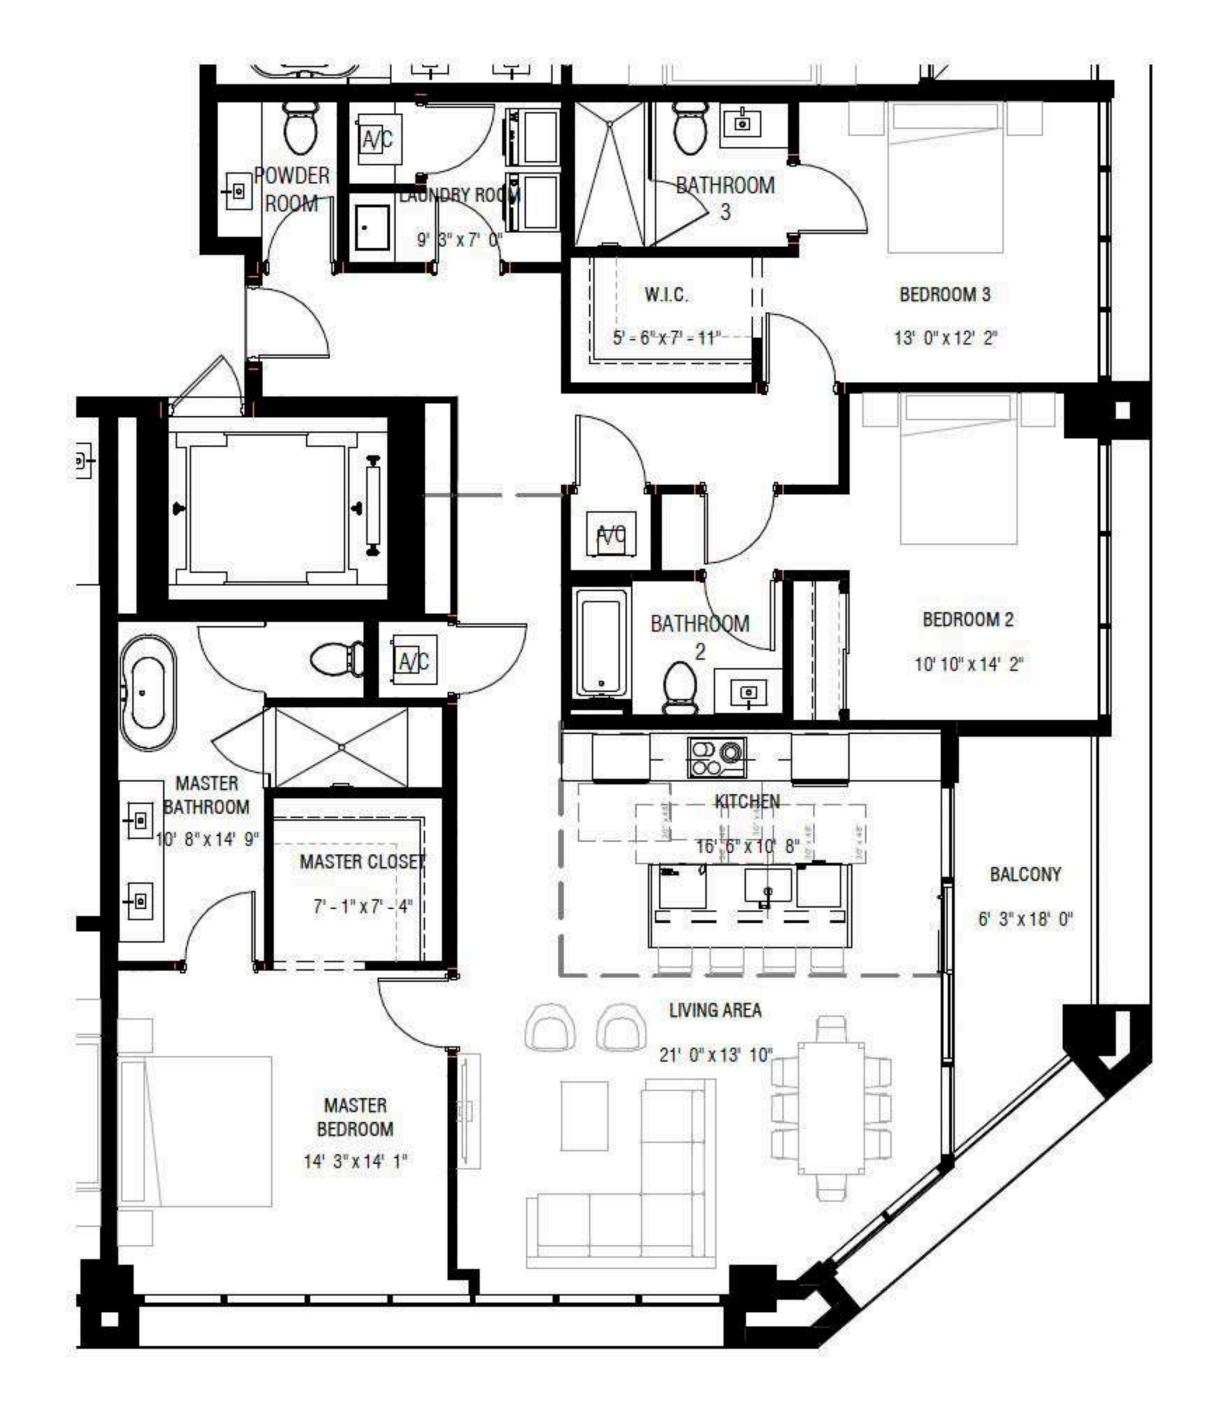

### Loft 04

#### Levels 1-Mezzanine

#### 1 Bedroom / 1.5 Bathrooms

| Interior LIGHTP2<br>Exterior 211F12<br>Total 1.872 FT2<br>PLANTER PATO<br>14 77 x15 57<br>14 77 x15 57<br>UNING AREA<br>30 07 x21 8<br>10 FT 10 FT 15 3<br>UNING AREA<br>10 FT 10 FT 15 3<br>UNING AREA                                                                                                                                                                                                                                                                                                                                                                                                                                                                                                                                                                                                                                                                                                                                                                                                                                                                                                                                                                                                                                                                                                                                                                                                                                                                                                                                                                                                                                                                                                                                                                                                                                                                                                                                                                                                                                                                                                       | Specifications |                       |                 |
|---------------------------------------------------------------------------------------------------------------------------------------------------------------------------------------------------------------------------------------------------------------------------------------------------------------------------------------------------------------------------------------------------------------------------------------------------------------------------------------------------------------------------------------------------------------------------------------------------------------------------------------------------------------------------------------------------------------------------------------------------------------------------------------------------------------------------------------------------------------------------------------------------------------------------------------------------------------------------------------------------------------------------------------------------------------------------------------------------------------------------------------------------------------------------------------------------------------------------------------------------------------------------------------------------------------------------------------------------------------------------------------------------------------------------------------------------------------------------------------------------------------------------------------------------------------------------------------------------------------------------------------------------------------------------------------------------------------------------------------------------------------------------------------------------------------------------------------------------------------------------------------------------------------------------------------------------------------------------------------------------------------------------------------------------------------------------------------------------------------|----------------|-----------------------|-----------------|
|                                                                                                                                                                                                                                                                                                                                                                                                                                                                                                                                                                                                                                                                                                                                                                                                                                                                                                                                                                                                                                                                                                                                                                                                                                                                                                                                                                                                                                                                                                                                                                                                                                                                                                                                                                                                                                                                                                                                                                                                                                                                                                               |                | 1,661 FT <sup>2</sup> |                 |
|                                                                                                                                                                                                                                                                                                                                                                                                                                                                                                                                                                                                                                                                                                                                                                                                                                                                                                                                                                                                                                                                                                                                                                                                                                                                                                                                                                                                                                                                                                                                                                                                                                                                                                                                                                                                                                                                                                                                                                                                                                                                                                               | Exterior       | 211 FT <sup>2</sup>   |                 |
|                                                                                                                                                                                                                                                                                                                                                                                                                                                                                                                                                                                                                                                                                                                                                                                                                                                                                                                                                                                                                                                                                                                                                                                                                                                                                                                                                                                                                                                                                                                                                                                                                                                                                                                                                                                                                                                                                                                                                                                                                                                                                                               | Total          | 1,872 FT <sup>2</sup> | PLANTER         |
|                                                                                                                                                                                                                                                                                                                                                                                                                                                                                                                                                                                                                                                                                                                                                                                                                                                                                                                                                                                                                                                                                                                                                                                                                                                                                                                                                                                                                                                                                                                                                                                                                                                                                                                                                                                                                                                                                                                                                                                                                                                                                                               |                |                       | PATIO           |
| 30 0"x 21' 8"                                                                                                                                                                                                                                                                                                                                                                                                                                                                                                                                                                                                                                                                                                                                                                                                                                                                                                                                                                                                                                                                                                                                                                                                                                                                                                                                                                                                                                                                                                                                                                                                                                                                                                                                                                                                                                                                                                                                                                                                                                                                                                 |                |                       | 14' 7" x 15' 5" |
| 30 0"x 21' 8"                                                                                                                                                                                                                                                                                                                                                                                                                                                                                                                                                                                                                                                                                                                                                                                                                                                                                                                                                                                                                                                                                                                                                                                                                                                                                                                                                                                                                                                                                                                                                                                                                                                                                                                                                                                                                                                                                                                                                                                                                                                                                                 |                |                       |                 |
| 30 0"x 21' 8"                                                                                                                                                                                                                                                                                                                                                                                                                                                                                                                                                                                                                                                                                                                                                                                                                                                                                                                                                                                                                                                                                                                                                                                                                                                                                                                                                                                                                                                                                                                                                                                                                                                                                                                                                                                                                                                                                                                                                                                                                                                                                                 |                |                       |                 |
| 30 0"x 21' 8"                                                                                                                                                                                                                                                                                                                                                                                                                                                                                                                                                                                                                                                                                                                                                                                                                                                                                                                                                                                                                                                                                                                                                                                                                                                                                                                                                                                                                                                                                                                                                                                                                                                                                                                                                                                                                                                                                                                                                                                                                                                                                                 |                |                       |                 |
| 30 0"x 21' 8"                                                                                                                                                                                                                                                                                                                                                                                                                                                                                                                                                                                                                                                                                                                                                                                                                                                                                                                                                                                                                                                                                                                                                                                                                                                                                                                                                                                                                                                                                                                                                                                                                                                                                                                                                                                                                                                                                                                                                                                                                                                                                                 |                |                       |                 |
| 30 0"x 21' 8"                                                                                                                                                                                                                                                                                                                                                                                                                                                                                                                                                                                                                                                                                                                                                                                                                                                                                                                                                                                                                                                                                                                                                                                                                                                                                                                                                                                                                                                                                                                                                                                                                                                                                                                                                                                                                                                                                                                                                                                                                                                                                                 |                |                       |                 |
| 30 0"x 21' 8"                                                                                                                                                                                                                                                                                                                                                                                                                                                                                                                                                                                                                                                                                                                                                                                                                                                                                                                                                                                                                                                                                                                                                                                                                                                                                                                                                                                                                                                                                                                                                                                                                                                                                                                                                                                                                                                                                                                                                                                                                                                                                                 |                |                       |                 |
| 30 0"x 21' 8"                                                                                                                                                                                                                                                                                                                                                                                                                                                                                                                                                                                                                                                                                                                                                                                                                                                                                                                                                                                                                                                                                                                                                                                                                                                                                                                                                                                                                                                                                                                                                                                                                                                                                                                                                                                                                                                                                                                                                                                                                                                                                                 |                |                       |                 |
| 30 0"x 21' 8"                                                                                                                                                                                                                                                                                                                                                                                                                                                                                                                                                                                                                                                                                                                                                                                                                                                                                                                                                                                                                                                                                                                                                                                                                                                                                                                                                                                                                                                                                                                                                                                                                                                                                                                                                                                                                                                                                                                                                                                                                                                                                                 |                |                       |                 |
| 30 0"x 21' 8"                                                                                                                                                                                                                                                                                                                                                                                                                                                                                                                                                                                                                                                                                                                                                                                                                                                                                                                                                                                                                                                                                                                                                                                                                                                                                                                                                                                                                                                                                                                                                                                                                                                                                                                                                                                                                                                                                                                                                                                                                                                                                                 |                |                       |                 |
| 30 0"x 21' 8"                                                                                                                                                                                                                                                                                                                                                                                                                                                                                                                                                                                                                                                                                                                                                                                                                                                                                                                                                                                                                                                                                                                                                                                                                                                                                                                                                                                                                                                                                                                                                                                                                                                                                                                                                                                                                                                                                                                                                                                                                                                                                                 |                |                       |                 |
| 30 0"x 21' 8"                                                                                                                                                                                                                                                                                                                                                                                                                                                                                                                                                                                                                                                                                                                                                                                                                                                                                                                                                                                                                                                                                                                                                                                                                                                                                                                                                                                                                                                                                                                                                                                                                                                                                                                                                                                                                                                                                                                                                                                                                                                                                                 |                |                       |                 |
| AC WOR CL                                                                                                                                                                                                                                                                                                                                                                                                                                                                                                                                                                                                                                                                                                                                                                                                                                                                                                                                                                                                                                                                                                                                                                                                                                                                                                                                                                                                                                                                                                                                                                                                                                                                                                                                                                                                                                                                                                                                                                                                                                                                                                     |                |                       |                 |
|                                                                                                                                                                                                                                                                                                                                                                                                                                                                                                                                                                                                                                                                                                                                                                                                                                                                                                                                                                                                                                                                                                                                                                                                                                                                                                                                                                                                                                                                                                                                                                                                                                                                                                                                                                                                                                                                                                                                                                                                                                                                                                               |                |                       | 30' 0" x 21' 8" |
|                                                                                                                                                                                                                                                                                                                                                                                                                                                                                                                                                                                                                                                                                                                                                                                                                                                                                                                                                                                                                                                                                                                                                                                                                                                                                                                                                                                                                                                                                                                                                                                                                                                                                                                                                                                                                                                                                                                                                                                                                                                                                                               |                |                       |                 |
|                                                                                                                                                                                                                                                                                                                                                                                                                                                                                                                                                                                                                                                                                                                                                                                                                                                                                                                                                                                                                                                                                                                                                                                                                                                                                                                                                                                                                                                                                                                                                                                                                                                                                                                                                                                                                                                                                                                                                                                                                                                                                                               |                |                       |                 |
| Image: Strate in the strate |                |                       |                 |
|                                                                                                                                                                                                                                                                                                                                                                                                                                                                                                                                                                                                                                                                                                                                                                                                                                                                                                                                                                                                                                                                                                                                                                                                                                                                                                                                                                                                                                                                                                                                                                                                                                                                                                                                                                                                                                                                                                                                                                                                                                                                                                               |                |                       |                 |
|                                                                                                                                                                                                                                                                                                                                                                                                                                                                                                                                                                                                                                                                                                                                                                                                                                                                                                                                                                                                                                                                                                                                                                                                                                                                                                                                                                                                                                                                                                                                                                                                                                                                                                                                                                                                                                                                                                                                                                                                                                                                                                               |                |                       |                 |
|                                                                                                                                                                                                                                                                                                                                                                                                                                                                                                                                                                                                                                                                                                                                                                                                                                                                                                                                                                                                                                                                                                                                                                                                                                                                                                                                                                                                                                                                                                                                                                                                                                                                                                                                                                                                                                                                                                                                                                                                                                                                                                               |                |                       |                 |
|                                                                                                                                                                                                                                                                                                                                                                                                                                                                                                                                                                                                                                                                                                                                                                                                                                                                                                                                                                                                                                                                                                                                                                                                                                                                                                                                                                                                                                                                                                                                                                                                                                                                                                                                                                                                                                                                                                                                                                                                                                                                                                               |                |                       |                 |
|                                                                                                                                                                                                                                                                                                                                                                                                                                                                                                                                                                                                                                                                                                                                                                                                                                                                                                                                                                                                                                                                                                                                                                                                                                                                                                                                                                                                                                                                                                                                                                                                                                                                                                                                                                                                                                                                                                                                                                                                                                                                                                               |                |                       |                 |
|                                                                                                                                                                                                                                                                                                                                                                                                                                                                                                                                                                                                                                                                                                                                                                                                                                                                                                                                                                                                                                                                                                                                                                                                                                                                                                                                                                                                                                                                                                                                                                                                                                                                                                                                                                                                                                                                                                                                                                                                                                                                                                               |                |                       |                 |
|                                                                                                                                                                                                                                                                                                                                                                                                                                                                                                                                                                                                                                                                                                                                                                                                                                                                                                                                                                                                                                                                                                                                                                                                                                                                                                                                                                                                                                                                                                                                                                                                                                                                                                                                                                                                                                                                                                                                                                                                                                                                                                               |                |                       |                 |