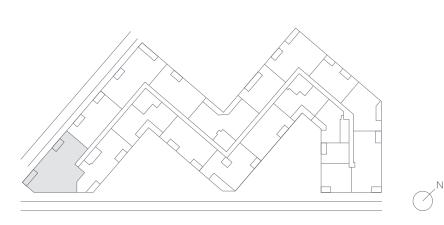

### 01 Upper West

Levels 6-8

#### 4 Bedrooms + Den / 4.5 Bathrooms

#### Specifications

| Interior | 4,139 FT2 |
|----------|-----------|
| Exterior | 304 FT2   |
| Total    | 4,443 FT2 |

**Terra** 

BALCONY

 $\bigcirc$ 

•

BEDROOM 4

15' 10" x 12' 10"