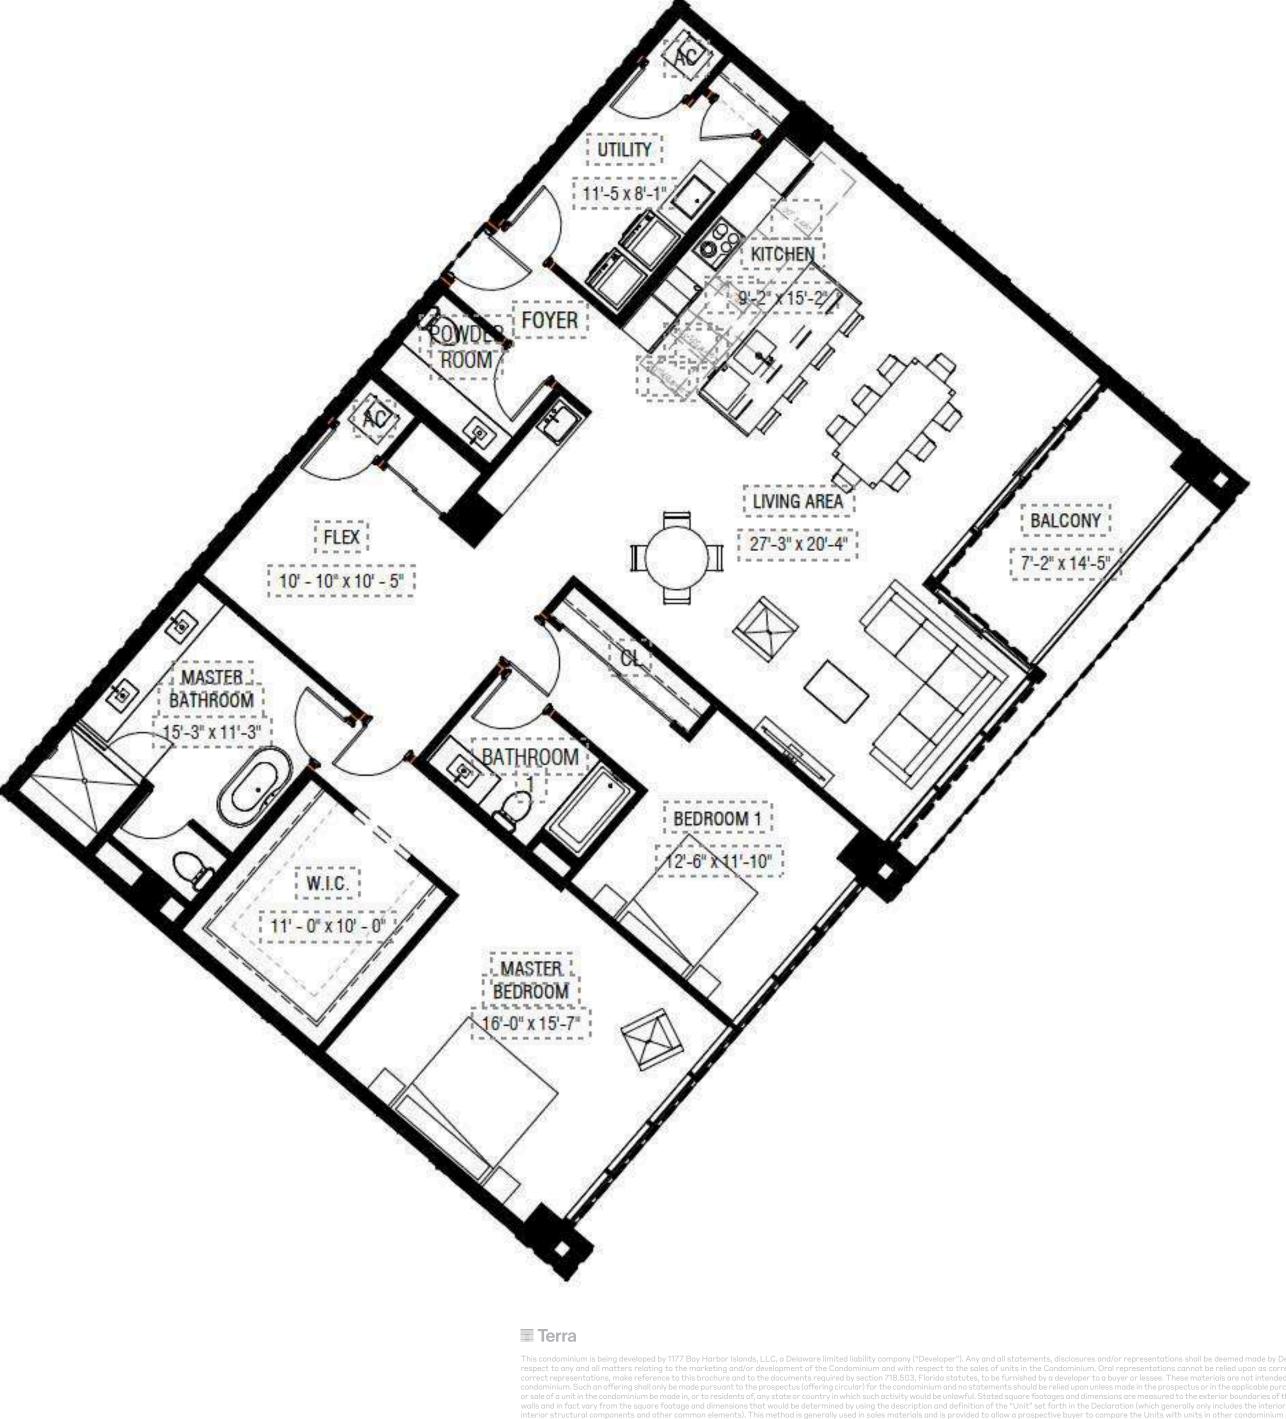

### 02 East

Level 4

#### 1 Bedrooms + Den / 2 Baths

#### Specifications

| Interior | 1,377 FT <sup>2</sup>   128 M <sup>2</sup> |
|----------|--------------------------------------------|
| Exterior | 257 FT <sup>2</sup>   24 M <sup>2</sup>    |
| Total    | 1,634 FT <sup>2</sup>   152 M <sup>2</sup> |

This condominium is being developed by 1177 Bay Harbor Islands, LLC, a Delaware limited liability company ("Developer"). Any and all statements, disclosures and/or representations shall be deemed made by Developer and you agree to look solely to Developer respect to any and all matters relating to the marketing and/or development of the Condominium and with respect to the sales of units in the Condominium. Oral representations cannot be relied upon as correctly stating the representations of the develope correct representations, make reference to this brochure and to the documents required by section 718.503, Florida statutes, to be furnished by a developer to a buyer or lessee. These materials are not intended to be an offer to sell, or solicitation to buy, a unit i condominium be made in the prospectus or in the applicable purchase agreements. In no event shall any solicitation, or sale of a unit in the condominium be made in, or to residents of, any state or country in which such activity would be unlawful. Stated square footages and dimensions are measured to the exterior boundaries of the exterior walls and the centerline of linterior derives all and in fact vary from the square footage and dimensions that would be determined by using the description and definition of the "Unit" set forth in the Declaration (which generally only includes the interior airspace between the perimeter walls and exclud interior structural components and other condominium projects that utilize the same method. Measurem of rooms set forth on this floor plan are generally taken at the farthest points of each given room (as if the room were a perfect rectangle), without regard for any cutouts or variations. Accordingly, the area of the exterior owill typically be smaller than the provided to plans, specifications and other development. The project statu utilize the same method. Measurem obtained by multiplying the stated length and width. All dimensions are estimates which will vary with actual construction, and all floor plans, sp