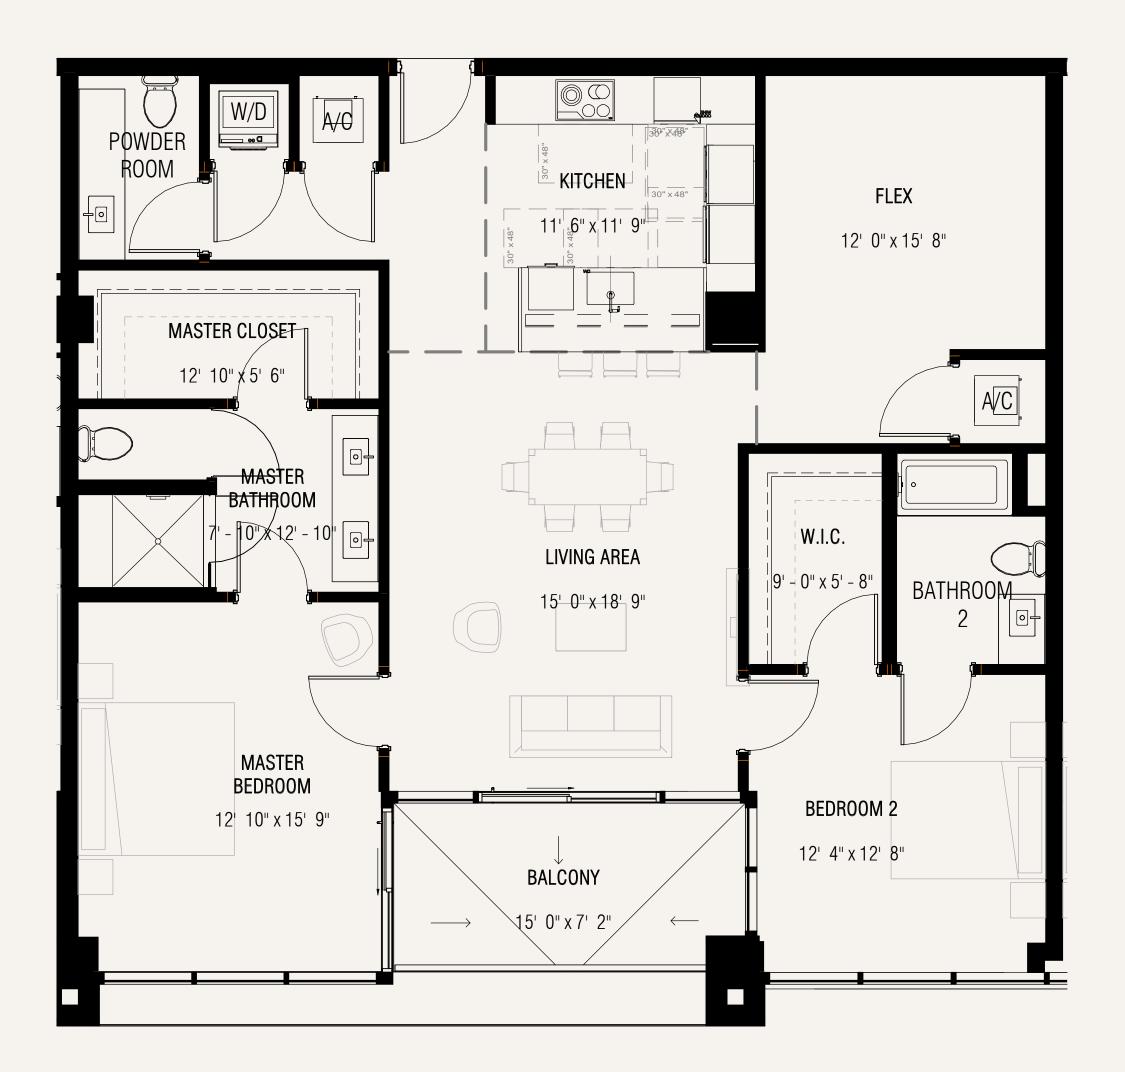

## 202 West

Level 2

#### 3 Bedrooms / 3.5 Baths

#### Specifications

| Interior | 1888 FT <sup>2</sup>   175 M <sup>2</sup> |
|----------|-------------------------------------------|
| Exterior | 357 FT <sup>2</sup>   33 M <sup>2</sup>   |
| Total    | 2245 FT <sup>2</sup>   209 M <sup>2</sup> |