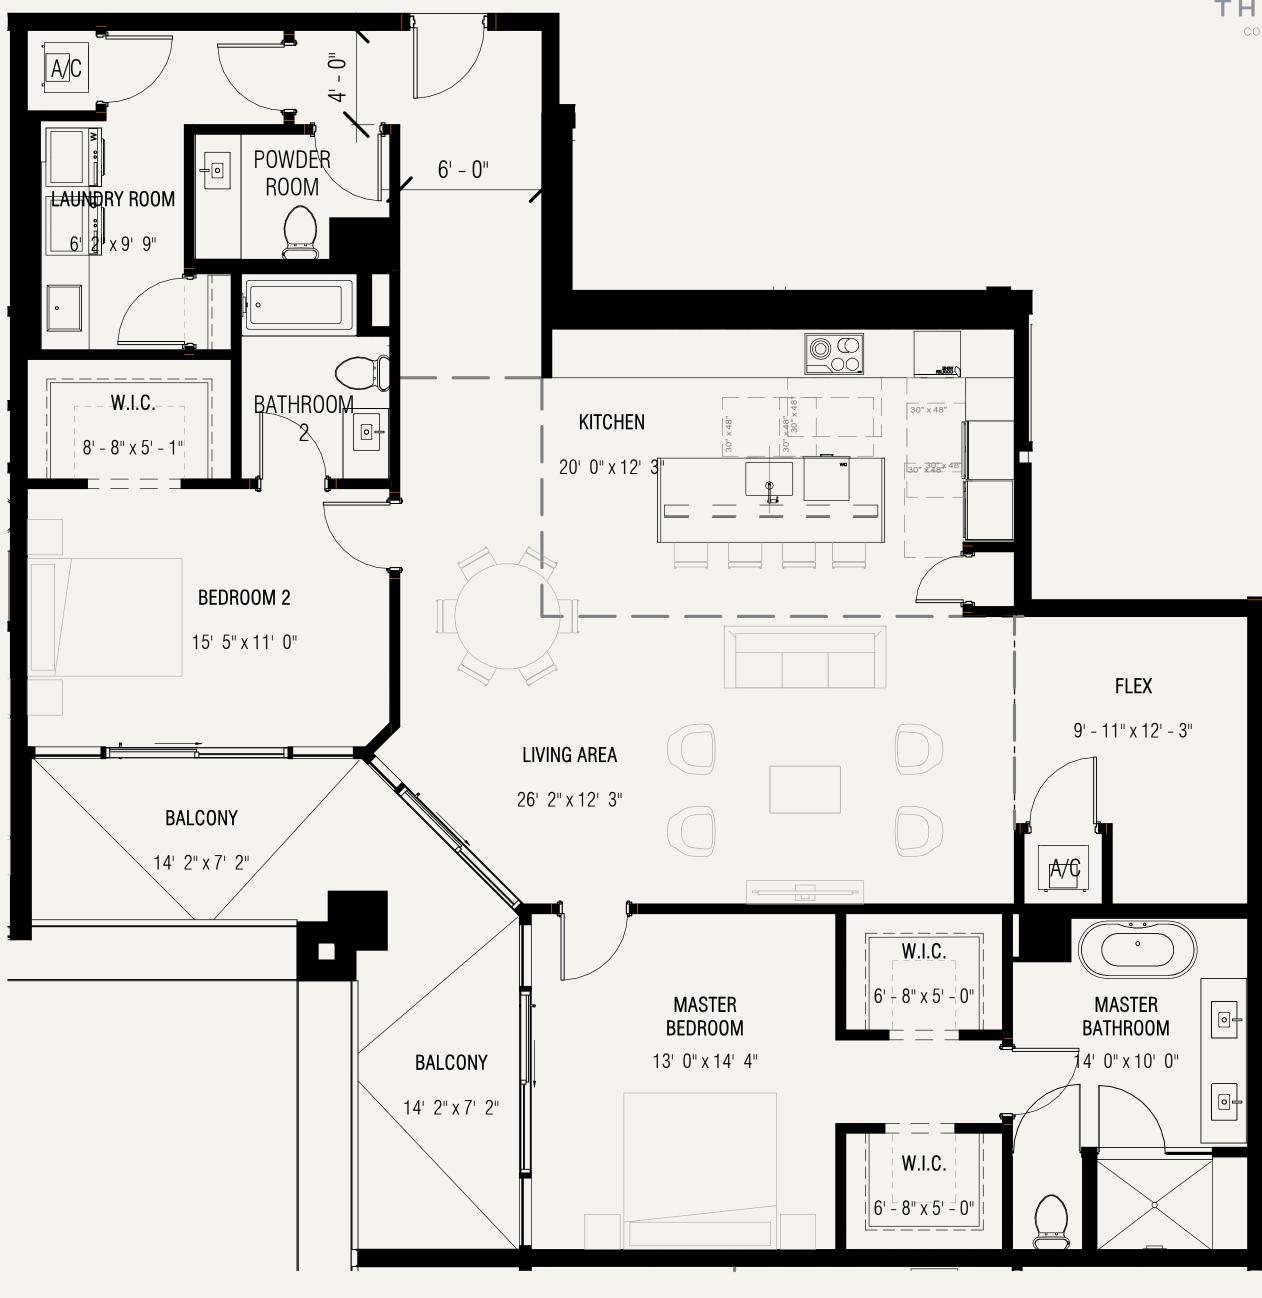

### Residence 204 East

Level 2

1 Bedroom + Den / 1.5 Bathrooms

#### Specifications

| Interior | 1,374 FT2 |
|----------|-----------|
| Exterior | 234 FT2   |
| Total    | 1,608 FT2 |