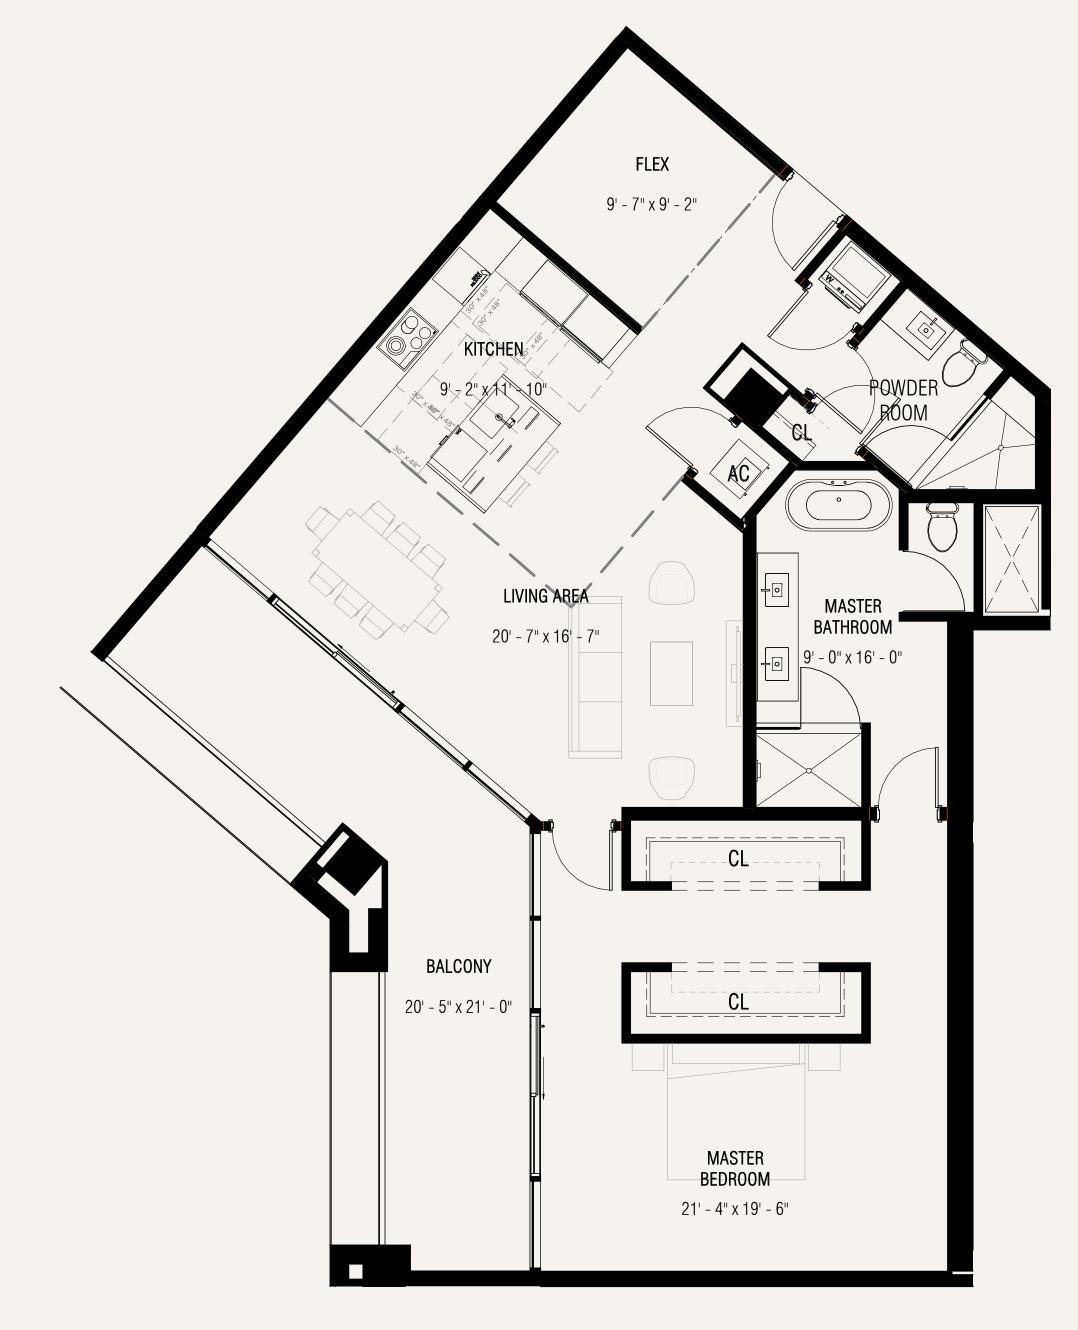

### 02 East

Level 4

#### 1 Bedrooms + Den / 2 Baths

#### Specifications

| Interior | 1,377 FT <sup>2</sup>   128 M <sup>2</sup> |
|----------|--------------------------------------------|
| Exterior | 257 FT <sup>2</sup>   24 M <sup>2</sup>    |
| Total    | 1,634 FT <sup>2</sup>   152 M <sup>2</sup> |