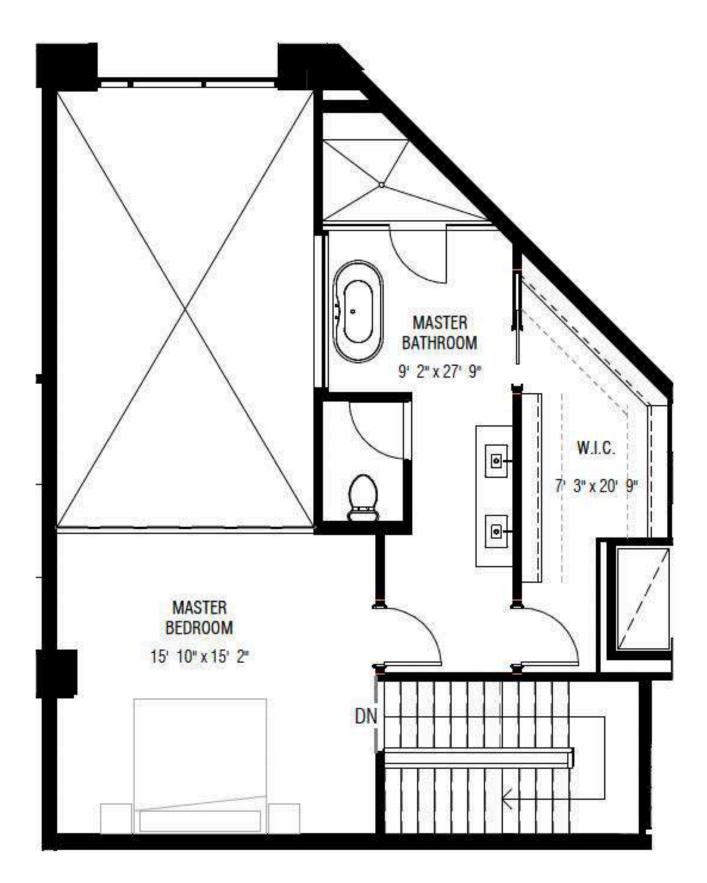

### Loft 04

#### Levels 1-Mezzanine

#### 1 Bedroom / 1.5 Bathrooms

| Interior LIGHTP2<br>Exterior 211F12<br>Total 1.872 FT2<br>PLANTER PATO<br>14 77 x15 57<br>14 77 x15 57<br>UNING AREA<br>30 07 x21 8<br>10 FT 10 FT 15 3<br>UNING AREA<br>10 FT 10 FT 15 3<br>UNING AREA                                                                                                                                                                                                                                                                                                                                                                                                                                                                                                                                                                                                                                                                                                                                                                                                                                                                                                                                                                                                                                                                                                                                                                                                                                                                                                                                                                                                                                                                                                                                                                                                                                                                                                                                                                                                                                                                                                       | Specifications |                       |                 |
|---------------------------------------------------------------------------------------------------------------------------------------------------------------------------------------------------------------------------------------------------------------------------------------------------------------------------------------------------------------------------------------------------------------------------------------------------------------------------------------------------------------------------------------------------------------------------------------------------------------------------------------------------------------------------------------------------------------------------------------------------------------------------------------------------------------------------------------------------------------------------------------------------------------------------------------------------------------------------------------------------------------------------------------------------------------------------------------------------------------------------------------------------------------------------------------------------------------------------------------------------------------------------------------------------------------------------------------------------------------------------------------------------------------------------------------------------------------------------------------------------------------------------------------------------------------------------------------------------------------------------------------------------------------------------------------------------------------------------------------------------------------------------------------------------------------------------------------------------------------------------------------------------------------------------------------------------------------------------------------------------------------------------------------------------------------------------------------------------------------|----------------|-----------------------|-----------------|
|                                                                                                                                                                                                                                                                                                                                                                                                                                                                                                                                                                                                                                                                                                                                                                                                                                                                                                                                                                                                                                                                                                                                                                                                                                                                                                                                                                                                                                                                                                                                                                                                                                                                                                                                                                                                                                                                                                                                                                                                                                                                                                               |                | 1,661 FT <sup>2</sup> |                 |
|                                                                                                                                                                                                                                                                                                                                                                                                                                                                                                                                                                                                                                                                                                                                                                                                                                                                                                                                                                                                                                                                                                                                                                                                                                                                                                                                                                                                                                                                                                                                                                                                                                                                                                                                                                                                                                                                                                                                                                                                                                                                                                               | Exterior       | 211 FT <sup>2</sup>   |                 |
|                                                                                                                                                                                                                                                                                                                                                                                                                                                                                                                                                                                                                                                                                                                                                                                                                                                                                                                                                                                                                                                                                                                                                                                                                                                                                                                                                                                                                                                                                                                                                                                                                                                                                                                                                                                                                                                                                                                                                                                                                                                                                                               | Total          | 1,872 FT <sup>2</sup> | PLANTER         |
|                                                                                                                                                                                                                                                                                                                                                                                                                                                                                                                                                                                                                                                                                                                                                                                                                                                                                                                                                                                                                                                                                                                                                                                                                                                                                                                                                                                                                                                                                                                                                                                                                                                                                                                                                                                                                                                                                                                                                                                                                                                                                                               |                |                       | PATIO           |
| 30 0"x 21' 8"                                                                                                                                                                                                                                                                                                                                                                                                                                                                                                                                                                                                                                                                                                                                                                                                                                                                                                                                                                                                                                                                                                                                                                                                                                                                                                                                                                                                                                                                                                                                                                                                                                                                                                                                                                                                                                                                                                                                                                                                                                                                                                 |                |                       | 14' 7" x 15' 5" |
| 30 0"x 21' 8"                                                                                                                                                                                                                                                                                                                                                                                                                                                                                                                                                                                                                                                                                                                                                                                                                                                                                                                                                                                                                                                                                                                                                                                                                                                                                                                                                                                                                                                                                                                                                                                                                                                                                                                                                                                                                                                                                                                                                                                                                                                                                                 |                |                       |                 |
| 30 0"x 21' 8"                                                                                                                                                                                                                                                                                                                                                                                                                                                                                                                                                                                                                                                                                                                                                                                                                                                                                                                                                                                                                                                                                                                                                                                                                                                                                                                                                                                                                                                                                                                                                                                                                                                                                                                                                                                                                                                                                                                                                                                                                                                                                                 |                |                       |                 |
| 30 0"x 21' 8"                                                                                                                                                                                                                                                                                                                                                                                                                                                                                                                                                                                                                                                                                                                                                                                                                                                                                                                                                                                                                                                                                                                                                                                                                                                                                                                                                                                                                                                                                                                                                                                                                                                                                                                                                                                                                                                                                                                                                                                                                                                                                                 |                |                       |                 |
| 30 0"x 21' 8"                                                                                                                                                                                                                                                                                                                                                                                                                                                                                                                                                                                                                                                                                                                                                                                                                                                                                                                                                                                                                                                                                                                                                                                                                                                                                                                                                                                                                                                                                                                                                                                                                                                                                                                                                                                                                                                                                                                                                                                                                                                                                                 |                |                       |                 |
| 30 0"x 21' 8"                                                                                                                                                                                                                                                                                                                                                                                                                                                                                                                                                                                                                                                                                                                                                                                                                                                                                                                                                                                                                                                                                                                                                                                                                                                                                                                                                                                                                                                                                                                                                                                                                                                                                                                                                                                                                                                                                                                                                                                                                                                                                                 |                |                       |                 |
| 30 0"x 21' 8"                                                                                                                                                                                                                                                                                                                                                                                                                                                                                                                                                                                                                                                                                                                                                                                                                                                                                                                                                                                                                                                                                                                                                                                                                                                                                                                                                                                                                                                                                                                                                                                                                                                                                                                                                                                                                                                                                                                                                                                                                                                                                                 |                |                       |                 |
| 30 0"x 21' 8"                                                                                                                                                                                                                                                                                                                                                                                                                                                                                                                                                                                                                                                                                                                                                                                                                                                                                                                                                                                                                                                                                                                                                                                                                                                                                                                                                                                                                                                                                                                                                                                                                                                                                                                                                                                                                                                                                                                                                                                                                                                                                                 |                |                       |                 |
| 30 0"x 21' 8"                                                                                                                                                                                                                                                                                                                                                                                                                                                                                                                                                                                                                                                                                                                                                                                                                                                                                                                                                                                                                                                                                                                                                                                                                                                                                                                                                                                                                                                                                                                                                                                                                                                                                                                                                                                                                                                                                                                                                                                                                                                                                                 |                |                       |                 |
| 30 0"x 21' 8"                                                                                                                                                                                                                                                                                                                                                                                                                                                                                                                                                                                                                                                                                                                                                                                                                                                                                                                                                                                                                                                                                                                                                                                                                                                                                                                                                                                                                                                                                                                                                                                                                                                                                                                                                                                                                                                                                                                                                                                                                                                                                                 |                |                       |                 |
| 30 0"x 21' 8"                                                                                                                                                                                                                                                                                                                                                                                                                                                                                                                                                                                                                                                                                                                                                                                                                                                                                                                                                                                                                                                                                                                                                                                                                                                                                                                                                                                                                                                                                                                                                                                                                                                                                                                                                                                                                                                                                                                                                                                                                                                                                                 |                |                       |                 |
| 30 0"x 21' 8"                                                                                                                                                                                                                                                                                                                                                                                                                                                                                                                                                                                                                                                                                                                                                                                                                                                                                                                                                                                                                                                                                                                                                                                                                                                                                                                                                                                                                                                                                                                                                                                                                                                                                                                                                                                                                                                                                                                                                                                                                                                                                                 |                |                       |                 |
| AC WOR CL                                                                                                                                                                                                                                                                                                                                                                                                                                                                                                                                                                                                                                                                                                                                                                                                                                                                                                                                                                                                                                                                                                                                                                                                                                                                                                                                                                                                                                                                                                                                                                                                                                                                                                                                                                                                                                                                                                                                                                                                                                                                                                     |                |                       |                 |
|                                                                                                                                                                                                                                                                                                                                                                                                                                                                                                                                                                                                                                                                                                                                                                                                                                                                                                                                                                                                                                                                                                                                                                                                                                                                                                                                                                                                                                                                                                                                                                                                                                                                                                                                                                                                                                                                                                                                                                                                                                                                                                               |                |                       | 30' 0" x 21' 8" |
|                                                                                                                                                                                                                                                                                                                                                                                                                                                                                                                                                                                                                                                                                                                                                                                                                                                                                                                                                                                                                                                                                                                                                                                                                                                                                                                                                                                                                                                                                                                                                                                                                                                                                                                                                                                                                                                                                                                                                                                                                                                                                                               |                |                       |                 |
|                                                                                                                                                                                                                                                                                                                                                                                                                                                                                                                                                                                                                                                                                                                                                                                                                                                                                                                                                                                                                                                                                                                                                                                                                                                                                                                                                                                                                                                                                                                                                                                                                                                                                                                                                                                                                                                                                                                                                                                                                                                                                                               |                |                       |                 |
| Image: Strate in the strate |                |                       |                 |
|                                                                                                                                                                                                                                                                                                                                                                                                                                                                                                                                                                                                                                                                                                                                                                                                                                                                                                                                                                                                                                                                                                                                                                                                                                                                                                                                                                                                                                                                                                                                                                                                                                                                                                                                                                                                                                                                                                                                                                                                                                                                                                               |                |                       |                 |
|                                                                                                                                                                                                                                                                                                                                                                                                                                                                                                                                                                                                                                                                                                                                                                                                                                                                                                                                                                                                                                                                                                                                                                                                                                                                                                                                                                                                                                                                                                                                                                                                                                                                                                                                                                                                                                                                                                                                                                                                                                                                                                               |                |                       |                 |
|                                                                                                                                                                                                                                                                                                                                                                                                                                                                                                                                                                                                                                                                                                                                                                                                                                                                                                                                                                                                                                                                                                                                                                                                                                                                                                                                                                                                                                                                                                                                                                                                                                                                                                                                                                                                                                                                                                                                                                                                                                                                                                               |                |                       |                 |
|                                                                                                                                                                                                                                                                                                                                                                                                                                                                                                                                                                                                                                                                                                                                                                                                                                                                                                                                                                                                                                                                                                                                                                                                                                                                                                                                                                                                                                                                                                                                                                                                                                                                                                                                                                                                                                                                                                                                                                                                                                                                                                               |                |                       |                 |
|                                                                                                                                                                                                                                                                                                                                                                                                                                                                                                                                                                                                                                                                                                                                                                                                                                                                                                                                                                                                                                                                                                                                                                                                                                                                                                                                                                                                                                                                                                                                                                                                                                                                                                                                                                                                                                                                                                                                                                                                                                                                                                               |                |                       |                 |
|                                                                                                                                                                                                                                                                                                                                                                                                                                                                                                                                                                                                                                                                                                                                                                                                                                                                                                                                                                                                                                                                                                                                                                                                                                                                                                                                                                                                                                                                                                                                                                                                                                                                                                                                                                                                                                                                                                                                                                                                                                                                                                               |                |                       |                 |
|                                                                                                                                                                                                                                                                                                                                                                                                                                                                                                                                                                                                                                                                                                                                                                                                                                                                                                                                                                                                                                                                                                                                                                                                                                                                                                                                                                                                                                                                                                                                                                                                                                                                                                                                                                                                                                                                                                                                                                                                                                                                                                               |                |                       |                 |