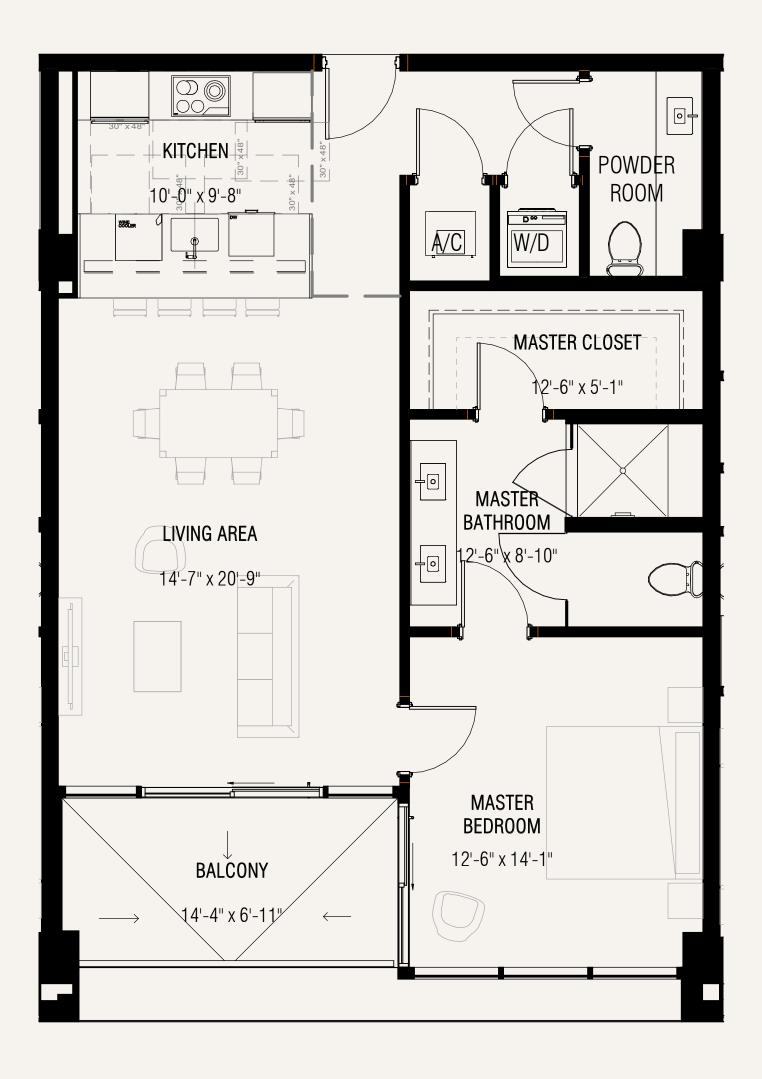

### Townhome 02

Levels 1-Mezzanine

#### 2 Bedrooms + Den / 2.5 Baths

Specifications

| Interior | 1,965 FT <sup>2</sup>   183 M <sup>2</sup> |
|----------|--------------------------------------------|
| Exterior | 233 FT <sup>2</sup>   22 M <sup>2</sup>    |
| Total    | 2,198 FT <sup>2</sup>   204 M <sup>2</sup> |