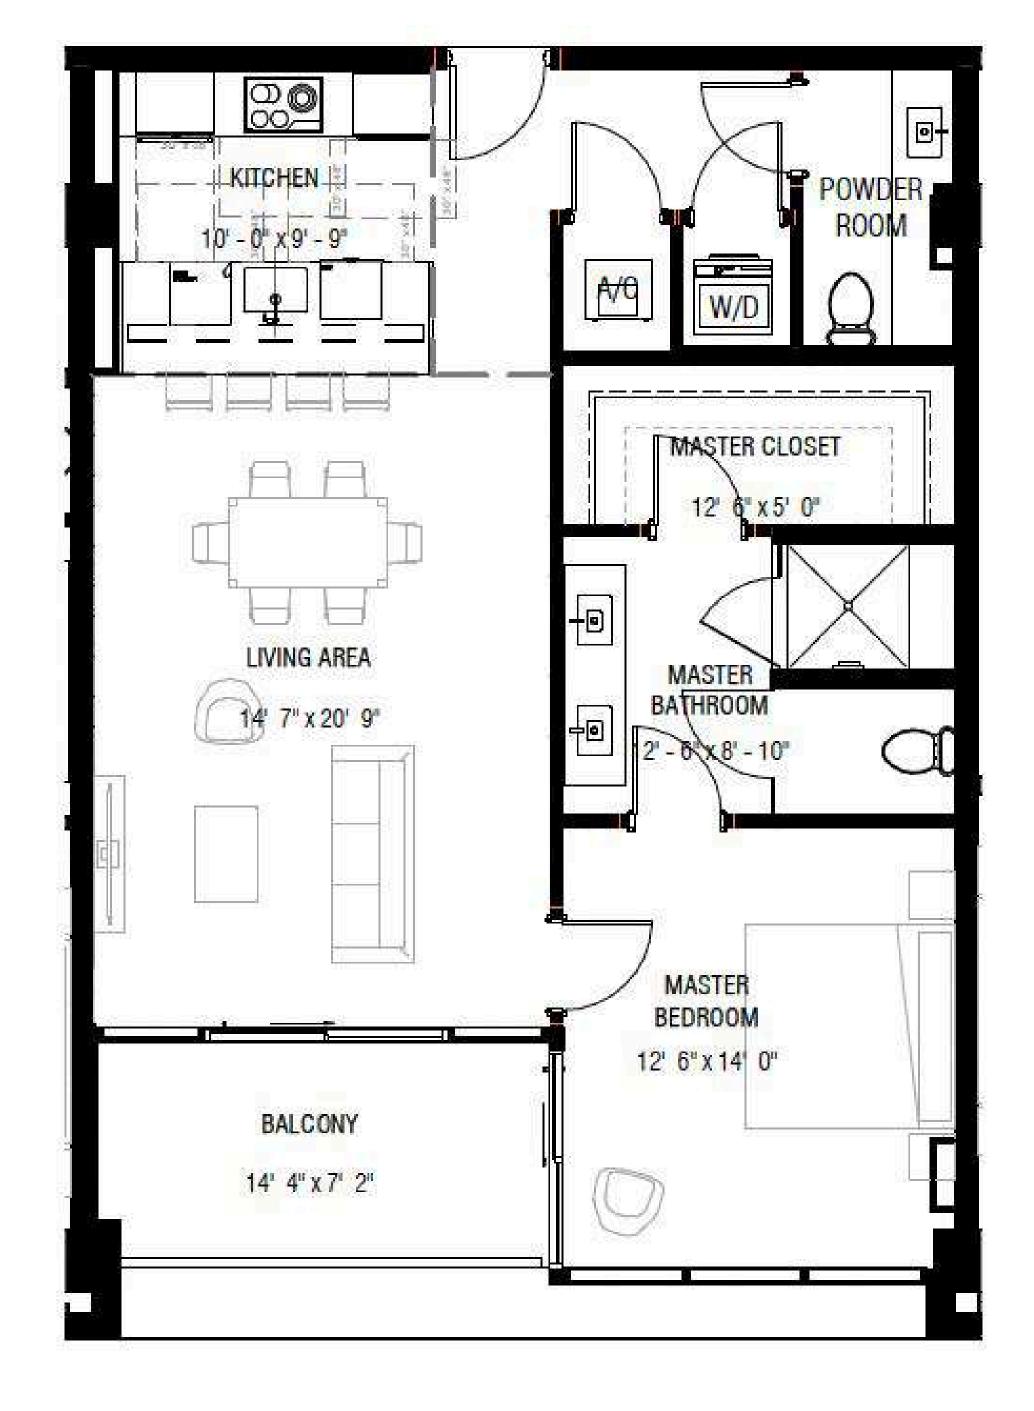

#### 1 Bedroom / 1.5 Bathrooms

| Interior LIGHTP2<br>Exterior 211F12<br>Total 1.872 FT2<br>PLANTER PATO<br>14 77 x15 57<br>14 77 x15 57<br>UNING AREA<br>30 07 x21 8<br>10 FT 10 FT 15 3<br>UNING AREA<br>10 FT 10 FT 15 3<br>UNING AREA                                                                                                                                                                                                                                                                                                                                                                                                                                                                                                                                                                                                                                                                                                                                                                                                                                                                                                                                                                                                                                                                                                                                                                                                                                                                                                                                                                                                                                                                                                                                                                                                                                                                                                                                                                                                                                                                                                       | Specifications |                       |                 |
|---------------------------------------------------------------------------------------------------------------------------------------------------------------------------------------------------------------------------------------------------------------------------------------------------------------------------------------------------------------------------------------------------------------------------------------------------------------------------------------------------------------------------------------------------------------------------------------------------------------------------------------------------------------------------------------------------------------------------------------------------------------------------------------------------------------------------------------------------------------------------------------------------------------------------------------------------------------------------------------------------------------------------------------------------------------------------------------------------------------------------------------------------------------------------------------------------------------------------------------------------------------------------------------------------------------------------------------------------------------------------------------------------------------------------------------------------------------------------------------------------------------------------------------------------------------------------------------------------------------------------------------------------------------------------------------------------------------------------------------------------------------------------------------------------------------------------------------------------------------------------------------------------------------------------------------------------------------------------------------------------------------------------------------------------------------------------------------------------------------|----------------|-----------------------|-----------------|
|                                                                                                                                                                                                                                                                                                                                                                                                                                                                                                                                                                                                                                                                                                                                                                                                                                                                                                                                                                                                                                                                                                                                                                                                                                                                                                                                                                                                                                                                                                                                                                                                                                                                                                                                                                                                                                                                                                                                                                                                                                                                                                               |                | 1,661 FT <sup>2</sup> |                 |
|                                                                                                                                                                                                                                                                                                                                                                                                                                                                                                                                                                                                                                                                                                                                                                                                                                                                                                                                                                                                                                                                                                                                                                                                                                                                                                                                                                                                                                                                                                                                                                                                                                                                                                                                                                                                                                                                                                                                                                                                                                                                                                               | Exterior       | 211 FT <sup>2</sup>   |                 |
|                                                                                                                                                                                                                                                                                                                                                                                                                                                                                                                                                                                                                                                                                                                                                                                                                                                                                                                                                                                                                                                                                                                                                                                                                                                                                                                                                                                                                                                                                                                                                                                                                                                                                                                                                                                                                                                                                                                                                                                                                                                                                                               | Total          | 1,872 FT <sup>2</sup> | PLANTER         |
|                                                                                                                                                                                                                                                                                                                                                                                                                                                                                                                                                                                                                                                                                                                                                                                                                                                                                                                                                                                                                                                                                                                                                                                                                                                                                                                                                                                                                                                                                                                                                                                                                                                                                                                                                                                                                                                                                                                                                                                                                                                                                                               |                |                       | PATIO           |
| 30 0"x 21' 8"                                                                                                                                                                                                                                                                                                                                                                                                                                                                                                                                                                                                                                                                                                                                                                                                                                                                                                                                                                                                                                                                                                                                                                                                                                                                                                                                                                                                                                                                                                                                                                                                                                                                                                                                                                                                                                                                                                                                                                                                                                                                                                 |                |                       | 14' 7" x 15' 5" |
| 30 0"x 21' 8"                                                                                                                                                                                                                                                                                                                                                                                                                                                                                                                                                                                                                                                                                                                                                                                                                                                                                                                                                                                                                                                                                                                                                                                                                                                                                                                                                                                                                                                                                                                                                                                                                                                                                                                                                                                                                                                                                                                                                                                                                                                                                                 |                |                       |                 |
| 30 0"x 21' 8"                                                                                                                                                                                                                                                                                                                                                                                                                                                                                                                                                                                                                                                                                                                                                                                                                                                                                                                                                                                                                                                                                                                                                                                                                                                                                                                                                                                                                                                                                                                                                                                                                                                                                                                                                                                                                                                                                                                                                                                                                                                                                                 |                |                       |                 |
| 30 0"x 21' 8"                                                                                                                                                                                                                                                                                                                                                                                                                                                                                                                                                                                                                                                                                                                                                                                                                                                                                                                                                                                                                                                                                                                                                                                                                                                                                                                                                                                                                                                                                                                                                                                                                                                                                                                                                                                                                                                                                                                                                                                                                                                                                                 |                |                       |                 |
| 30 0"x 21' 8"                                                                                                                                                                                                                                                                                                                                                                                                                                                                                                                                                                                                                                                                                                                                                                                                                                                                                                                                                                                                                                                                                                                                                                                                                                                                                                                                                                                                                                                                                                                                                                                                                                                                                                                                                                                                                                                                                                                                                                                                                                                                                                 |                |                       |                 |
| 30 0"x 21' 8"                                                                                                                                                                                                                                                                                                                                                                                                                                                                                                                                                                                                                                                                                                                                                                                                                                                                                                                                                                                                                                                                                                                                                                                                                                                                                                                                                                                                                                                                                                                                                                                                                                                                                                                                                                                                                                                                                                                                                                                                                                                                                                 |                |                       |                 |
| 30 0"x 21' 8"                                                                                                                                                                                                                                                                                                                                                                                                                                                                                                                                                                                                                                                                                                                                                                                                                                                                                                                                                                                                                                                                                                                                                                                                                                                                                                                                                                                                                                                                                                                                                                                                                                                                                                                                                                                                                                                                                                                                                                                                                                                                                                 |                |                       |                 |
| 30 0"x 21' 8"                                                                                                                                                                                                                                                                                                                                                                                                                                                                                                                                                                                                                                                                                                                                                                                                                                                                                                                                                                                                                                                                                                                                                                                                                                                                                                                                                                                                                                                                                                                                                                                                                                                                                                                                                                                                                                                                                                                                                                                                                                                                                                 |                |                       |                 |
| 30 0"x 21' 8"                                                                                                                                                                                                                                                                                                                                                                                                                                                                                                                                                                                                                                                                                                                                                                                                                                                                                                                                                                                                                                                                                                                                                                                                                                                                                                                                                                                                                                                                                                                                                                                                                                                                                                                                                                                                                                                                                                                                                                                                                                                                                                 |                |                       |                 |
| 30 0"x 21' 8"                                                                                                                                                                                                                                                                                                                                                                                                                                                                                                                                                                                                                                                                                                                                                                                                                                                                                                                                                                                                                                                                                                                                                                                                                                                                                                                                                                                                                                                                                                                                                                                                                                                                                                                                                                                                                                                                                                                                                                                                                                                                                                 |                |                       |                 |
| 30 0"x 21' 8"                                                                                                                                                                                                                                                                                                                                                                                                                                                                                                                                                                                                                                                                                                                                                                                                                                                                                                                                                                                                                                                                                                                                                                                                                                                                                                                                                                                                                                                                                                                                                                                                                                                                                                                                                                                                                                                                                                                                                                                                                                                                                                 |                |                       |                 |
| 30 0"x 21' 8"                                                                                                                                                                                                                                                                                                                                                                                                                                                                                                                                                                                                                                                                                                                                                                                                                                                                                                                                                                                                                                                                                                                                                                                                                                                                                                                                                                                                                                                                                                                                                                                                                                                                                                                                                                                                                                                                                                                                                                                                                                                                                                 |                |                       |                 |
| AC WOR CL                                                                                                                                                                                                                                                                                                                                                                                                                                                                                                                                                                                                                                                                                                                                                                                                                                                                                                                                                                                                                                                                                                                                                                                                                                                                                                                                                                                                                                                                                                                                                                                                                                                                                                                                                                                                                                                                                                                                                                                                                                                                                                     |                |                       |                 |
|                                                                                                                                                                                                                                                                                                                                                                                                                                                                                                                                                                                                                                                                                                                                                                                                                                                                                                                                                                                                                                                                                                                                                                                                                                                                                                                                                                                                                                                                                                                                                                                                                                                                                                                                                                                                                                                                                                                                                                                                                                                                                                               |                |                       | 30' 0" x 21' 8" |
|                                                                                                                                                                                                                                                                                                                                                                                                                                                                                                                                                                                                                                                                                                                                                                                                                                                                                                                                                                                                                                                                                                                                                                                                                                                                                                                                                                                                                                                                                                                                                                                                                                                                                                                                                                                                                                                                                                                                                                                                                                                                                                               |                |                       |                 |
|                                                                                                                                                                                                                                                                                                                                                                                                                                                                                                                                                                                                                                                                                                                                                                                                                                                                                                                                                                                                                                                                                                                                                                                                                                                                                                                                                                                                                                                                                                                                                                                                                                                                                                                                                                                                                                                                                                                                                                                                                                                                                                               |                |                       |                 |
| Image: Strate in the strate |                |                       |                 |
|                                                                                                                                                                                                                                                                                                                                                                                                                                                                                                                                                                                                                                                                                                                                                                                                                                                                                                                                                                                                                                                                                                                                                                                                                                                                                                                                                                                                                                                                                                                                                                                                                                                                                                                                                                                                                                                                                                                                                                                                                                                                                                               |                |                       |                 |
|                                                                                                                                                                                                                                                                                                                                                                                                                                                                                                                                                                                                                                                                                                                                                                                                                                                                                                                                                                                                                                                                                                                                                                                                                                                                                                                                                                                                                                                                                                                                                                                                                                                                                                                                                                                                                                                                                                                                                                                                                                                                                                               |                |                       |                 |
|                                                                                                                                                                                                                                                                                                                                                                                                                                                                                                                                                                                                                                                                                                                                                                                                                                                                                                                                                                                                                                                                                                                                                                                                                                                                                                                                                                                                                                                                                                                                                                                                                                                                                                                                                                                                                                                                                                                                                                                                                                                                                                               |                |                       |                 |
|                                                                                                                                                                                                                                                                                                                                                                                                                                                                                                                                                                                                                                                                                                                                                                                                                                                                                                                                                                                                                                                                                                                                                                                                                                                                                                                                                                                                                                                                                                                                                                                                                                                                                                                                                                                                                                                                                                                                                                                                                                                                                                               |                |                       |                 |
|                                                                                                                                                                                                                                                                                                                                                                                                                                                                                                                                                                                                                                                                                                                                                                                                                                                                                                                                                                                                                                                                                                                                                                                                                                                                                                                                                                                                                                                                                                                                                                                                                                                                                                                                                                                                                                                                                                                                                                                                                                                                                                               |                |                       |                 |
|                                                                                                                                                                                                                                                                                                                                                                                                                                                                                                                                                                                                                                                                                                                                                                                                                                                                                                                                                                                                                                                                                                                                                                                                                                                                                                                                                                                                                                                                                                                                                                                                                                                                                                                                                                                                                                                                                                                                                                                                                                                                                                               |                |                       |                 |
|                                                                                                                                                                                                                                                                                                                                                                                                                                                                                                                                                                                                                                                                                                                                                                                                                                                                                                                                                                                                                                                                                                                                                                                                                                                                                                                                                                                                                                                                                                                                                                                                                                                                                                                                                                                                                                                                                                                                                                                                                                                                                                               |                |                       |                 |