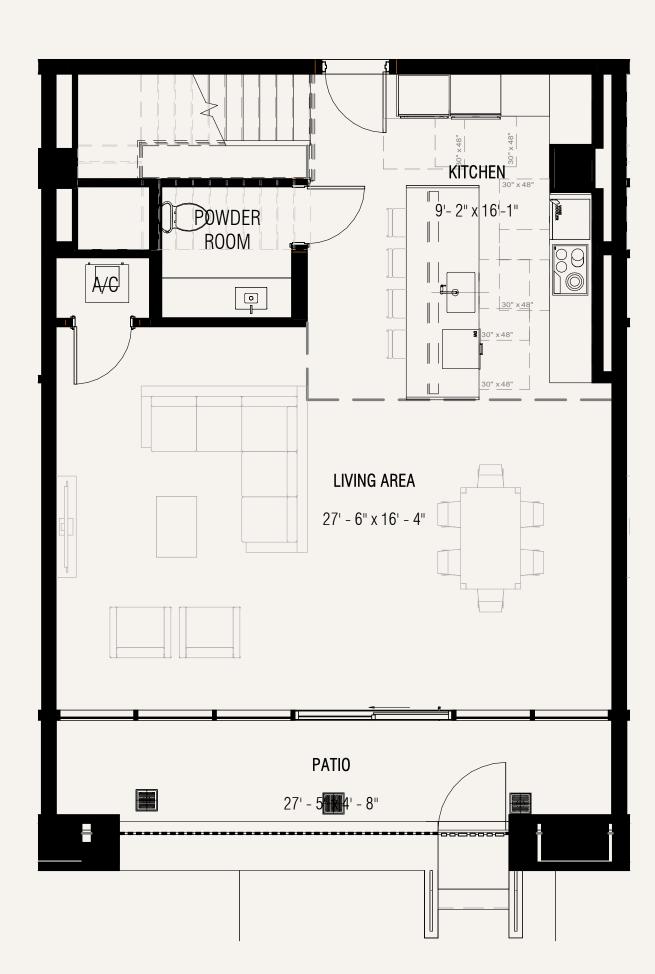

### Loft 04

#### Levels 1-Mezzanine

#### 1 Bedroom / 1.5 Bathrooms

| Interior LIGHTP2<br>Exterior 211F12<br>Total 1.872 FT2<br>PLANTER PATO<br>14 77 x15 57<br>14 77 x15 57<br>UNING AREA<br>30 07 x21 8<br>10 FT 10 FT 15 3<br>UNING AREA<br>10 FT 10 FT 15 3<br>UNING AREA                                                                                                                                                                                                                                                                                                                                                                                                                                                                                                                                                                                                                                                                                                                                                                                                                                                                                                                                                                                                                                                                                                                                                                                                                                                                                                                                                                                                                                                                                                                                                                                                                                                                                                                                                                                                                                                                                                       | Specifications |                       |                 |
|---------------------------------------------------------------------------------------------------------------------------------------------------------------------------------------------------------------------------------------------------------------------------------------------------------------------------------------------------------------------------------------------------------------------------------------------------------------------------------------------------------------------------------------------------------------------------------------------------------------------------------------------------------------------------------------------------------------------------------------------------------------------------------------------------------------------------------------------------------------------------------------------------------------------------------------------------------------------------------------------------------------------------------------------------------------------------------------------------------------------------------------------------------------------------------------------------------------------------------------------------------------------------------------------------------------------------------------------------------------------------------------------------------------------------------------------------------------------------------------------------------------------------------------------------------------------------------------------------------------------------------------------------------------------------------------------------------------------------------------------------------------------------------------------------------------------------------------------------------------------------------------------------------------------------------------------------------------------------------------------------------------------------------------------------------------------------------------------------------------|----------------|-----------------------|-----------------|
|                                                                                                                                                                                                                                                                                                                                                                                                                                                                                                                                                                                                                                                                                                                                                                                                                                                                                                                                                                                                                                                                                                                                                                                                                                                                                                                                                                                                                                                                                                                                                                                                                                                                                                                                                                                                                                                                                                                                                                                                                                                                                                               |                | 1,661 FT <sup>2</sup> |                 |
|                                                                                                                                                                                                                                                                                                                                                                                                                                                                                                                                                                                                                                                                                                                                                                                                                                                                                                                                                                                                                                                                                                                                                                                                                                                                                                                                                                                                                                                                                                                                                                                                                                                                                                                                                                                                                                                                                                                                                                                                                                                                                                               | Exterior       | 211 FT <sup>2</sup>   |                 |
|                                                                                                                                                                                                                                                                                                                                                                                                                                                                                                                                                                                                                                                                                                                                                                                                                                                                                                                                                                                                                                                                                                                                                                                                                                                                                                                                                                                                                                                                                                                                                                                                                                                                                                                                                                                                                                                                                                                                                                                                                                                                                                               | Total          | 1,872 FT <sup>2</sup> | PLANTER         |
|                                                                                                                                                                                                                                                                                                                                                                                                                                                                                                                                                                                                                                                                                                                                                                                                                                                                                                                                                                                                                                                                                                                                                                                                                                                                                                                                                                                                                                                                                                                                                                                                                                                                                                                                                                                                                                                                                                                                                                                                                                                                                                               |                |                       | PATIO           |
| 30 0"x 21' 8"                                                                                                                                                                                                                                                                                                                                                                                                                                                                                                                                                                                                                                                                                                                                                                                                                                                                                                                                                                                                                                                                                                                                                                                                                                                                                                                                                                                                                                                                                                                                                                                                                                                                                                                                                                                                                                                                                                                                                                                                                                                                                                 |                |                       | 14' 7" x 15' 5" |
| 30 0"x 21' 8"                                                                                                                                                                                                                                                                                                                                                                                                                                                                                                                                                                                                                                                                                                                                                                                                                                                                                                                                                                                                                                                                                                                                                                                                                                                                                                                                                                                                                                                                                                                                                                                                                                                                                                                                                                                                                                                                                                                                                                                                                                                                                                 |                |                       |                 |
| 30 0"x 21' 8"                                                                                                                                                                                                                                                                                                                                                                                                                                                                                                                                                                                                                                                                                                                                                                                                                                                                                                                                                                                                                                                                                                                                                                                                                                                                                                                                                                                                                                                                                                                                                                                                                                                                                                                                                                                                                                                                                                                                                                                                                                                                                                 |                |                       |                 |
| 30 0"x 21' 8"                                                                                                                                                                                                                                                                                                                                                                                                                                                                                                                                                                                                                                                                                                                                                                                                                                                                                                                                                                                                                                                                                                                                                                                                                                                                                                                                                                                                                                                                                                                                                                                                                                                                                                                                                                                                                                                                                                                                                                                                                                                                                                 |                |                       |                 |
| 30 0"x 21' 8"                                                                                                                                                                                                                                                                                                                                                                                                                                                                                                                                                                                                                                                                                                                                                                                                                                                                                                                                                                                                                                                                                                                                                                                                                                                                                                                                                                                                                                                                                                                                                                                                                                                                                                                                                                                                                                                                                                                                                                                                                                                                                                 |                |                       |                 |
| 30 0"x 21' 8"                                                                                                                                                                                                                                                                                                                                                                                                                                                                                                                                                                                                                                                                                                                                                                                                                                                                                                                                                                                                                                                                                                                                                                                                                                                                                                                                                                                                                                                                                                                                                                                                                                                                                                                                                                                                                                                                                                                                                                                                                                                                                                 |                |                       |                 |
| 30 0"x 21' 8"                                                                                                                                                                                                                                                                                                                                                                                                                                                                                                                                                                                                                                                                                                                                                                                                                                                                                                                                                                                                                                                                                                                                                                                                                                                                                                                                                                                                                                                                                                                                                                                                                                                                                                                                                                                                                                                                                                                                                                                                                                                                                                 |                |                       |                 |
| 30 0"x 21' 8"                                                                                                                                                                                                                                                                                                                                                                                                                                                                                                                                                                                                                                                                                                                                                                                                                                                                                                                                                                                                                                                                                                                                                                                                                                                                                                                                                                                                                                                                                                                                                                                                                                                                                                                                                                                                                                                                                                                                                                                                                                                                                                 |                |                       |                 |
| 30 0"x 21' 8"                                                                                                                                                                                                                                                                                                                                                                                                                                                                                                                                                                                                                                                                                                                                                                                                                                                                                                                                                                                                                                                                                                                                                                                                                                                                                                                                                                                                                                                                                                                                                                                                                                                                                                                                                                                                                                                                                                                                                                                                                                                                                                 |                |                       |                 |
| 30 0"x 21' 8"                                                                                                                                                                                                                                                                                                                                                                                                                                                                                                                                                                                                                                                                                                                                                                                                                                                                                                                                                                                                                                                                                                                                                                                                                                                                                                                                                                                                                                                                                                                                                                                                                                                                                                                                                                                                                                                                                                                                                                                                                                                                                                 |                |                       |                 |
| 30 0"x 21' 8"                                                                                                                                                                                                                                                                                                                                                                                                                                                                                                                                                                                                                                                                                                                                                                                                                                                                                                                                                                                                                                                                                                                                                                                                                                                                                                                                                                                                                                                                                                                                                                                                                                                                                                                                                                                                                                                                                                                                                                                                                                                                                                 |                |                       |                 |
| 30 0"x 21' 8"                                                                                                                                                                                                                                                                                                                                                                                                                                                                                                                                                                                                                                                                                                                                                                                                                                                                                                                                                                                                                                                                                                                                                                                                                                                                                                                                                                                                                                                                                                                                                                                                                                                                                                                                                                                                                                                                                                                                                                                                                                                                                                 |                |                       |                 |
| AC WOR CL                                                                                                                                                                                                                                                                                                                                                                                                                                                                                                                                                                                                                                                                                                                                                                                                                                                                                                                                                                                                                                                                                                                                                                                                                                                                                                                                                                                                                                                                                                                                                                                                                                                                                                                                                                                                                                                                                                                                                                                                                                                                                                     |                |                       |                 |
|                                                                                                                                                                                                                                                                                                                                                                                                                                                                                                                                                                                                                                                                                                                                                                                                                                                                                                                                                                                                                                                                                                                                                                                                                                                                                                                                                                                                                                                                                                                                                                                                                                                                                                                                                                                                                                                                                                                                                                                                                                                                                                               |                |                       | 30' 0" x 21' 8" |
|                                                                                                                                                                                                                                                                                                                                                                                                                                                                                                                                                                                                                                                                                                                                                                                                                                                                                                                                                                                                                                                                                                                                                                                                                                                                                                                                                                                                                                                                                                                                                                                                                                                                                                                                                                                                                                                                                                                                                                                                                                                                                                               |                |                       |                 |
|                                                                                                                                                                                                                                                                                                                                                                                                                                                                                                                                                                                                                                                                                                                                                                                                                                                                                                                                                                                                                                                                                                                                                                                                                                                                                                                                                                                                                                                                                                                                                                                                                                                                                                                                                                                                                                                                                                                                                                                                                                                                                                               |                |                       |                 |
| Image: Strate in the strate |                |                       |                 |
|                                                                                                                                                                                                                                                                                                                                                                                                                                                                                                                                                                                                                                                                                                                                                                                                                                                                                                                                                                                                                                                                                                                                                                                                                                                                                                                                                                                                                                                                                                                                                                                                                                                                                                                                                                                                                                                                                                                                                                                                                                                                                                               |                |                       |                 |
|                                                                                                                                                                                                                                                                                                                                                                                                                                                                                                                                                                                                                                                                                                                                                                                                                                                                                                                                                                                                                                                                                                                                                                                                                                                                                                                                                                                                                                                                                                                                                                                                                                                                                                                                                                                                                                                                                                                                                                                                                                                                                                               |                |                       |                 |
|                                                                                                                                                                                                                                                                                                                                                                                                                                                                                                                                                                                                                                                                                                                                                                                                                                                                                                                                                                                                                                                                                                                                                                                                                                                                                                                                                                                                                                                                                                                                                                                                                                                                                                                                                                                                                                                                                                                                                                                                                                                                                                               |                |                       |                 |
|                                                                                                                                                                                                                                                                                                                                                                                                                                                                                                                                                                                                                                                                                                                                                                                                                                                                                                                                                                                                                                                                                                                                                                                                                                                                                                                                                                                                                                                                                                                                                                                                                                                                                                                                                                                                                                                                                                                                                                                                                                                                                                               |                |                       |                 |
|                                                                                                                                                                                                                                                                                                                                                                                                                                                                                                                                                                                                                                                                                                                                                                                                                                                                                                                                                                                                                                                                                                                                                                                                                                                                                                                                                                                                                                                                                                                                                                                                                                                                                                                                                                                                                                                                                                                                                                                                                                                                                                               |                |                       |                 |
|                                                                                                                                                                                                                                                                                                                                                                                                                                                                                                                                                                                                                                                                                                                                                                                                                                                                                                                                                                                                                                                                                                                                                                                                                                                                                                                                                                                                                                                                                                                                                                                                                                                                                                                                                                                                                                                                                                                                                                                                                                                                                                               |                |                       |                 |
|                                                                                                                                                                                                                                                                                                                                                                                                                                                                                                                                                                                                                                                                                                                                                                                                                                                                                                                                                                                                                                                                                                                                                                                                                                                                                                                                                                                                                                                                                                                                                                                                                                                                                                                                                                                                                                                                                                                                                                                                                                                                                                               |                |                       |                 |