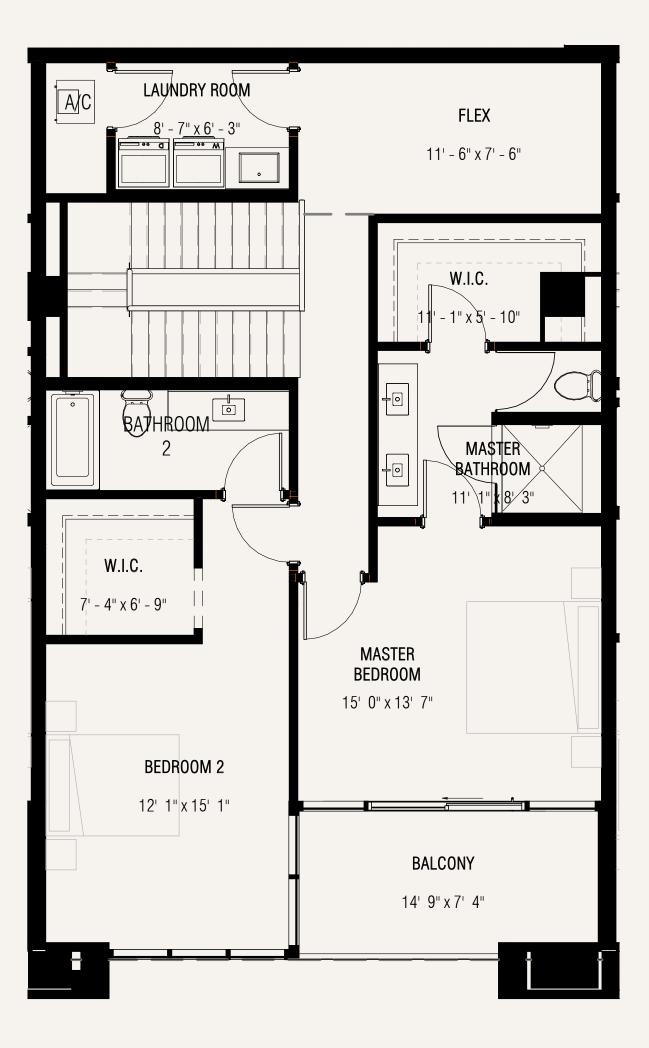

### Townhome 02

Levels 1-Mezzanine

#### 2 Bedrooms + Den / 2.5 Baths

Specifications

| Interior | 1,965 FT <sup>2</sup>   183 M <sup>2</sup> |
|----------|--------------------------------------------|
| Exterior | 233 FT <sup>2</sup>   22 M <sup>2</sup>    |
| Total    | 2,198 FT <sup>2</sup>   204 M <sup>2</sup> |