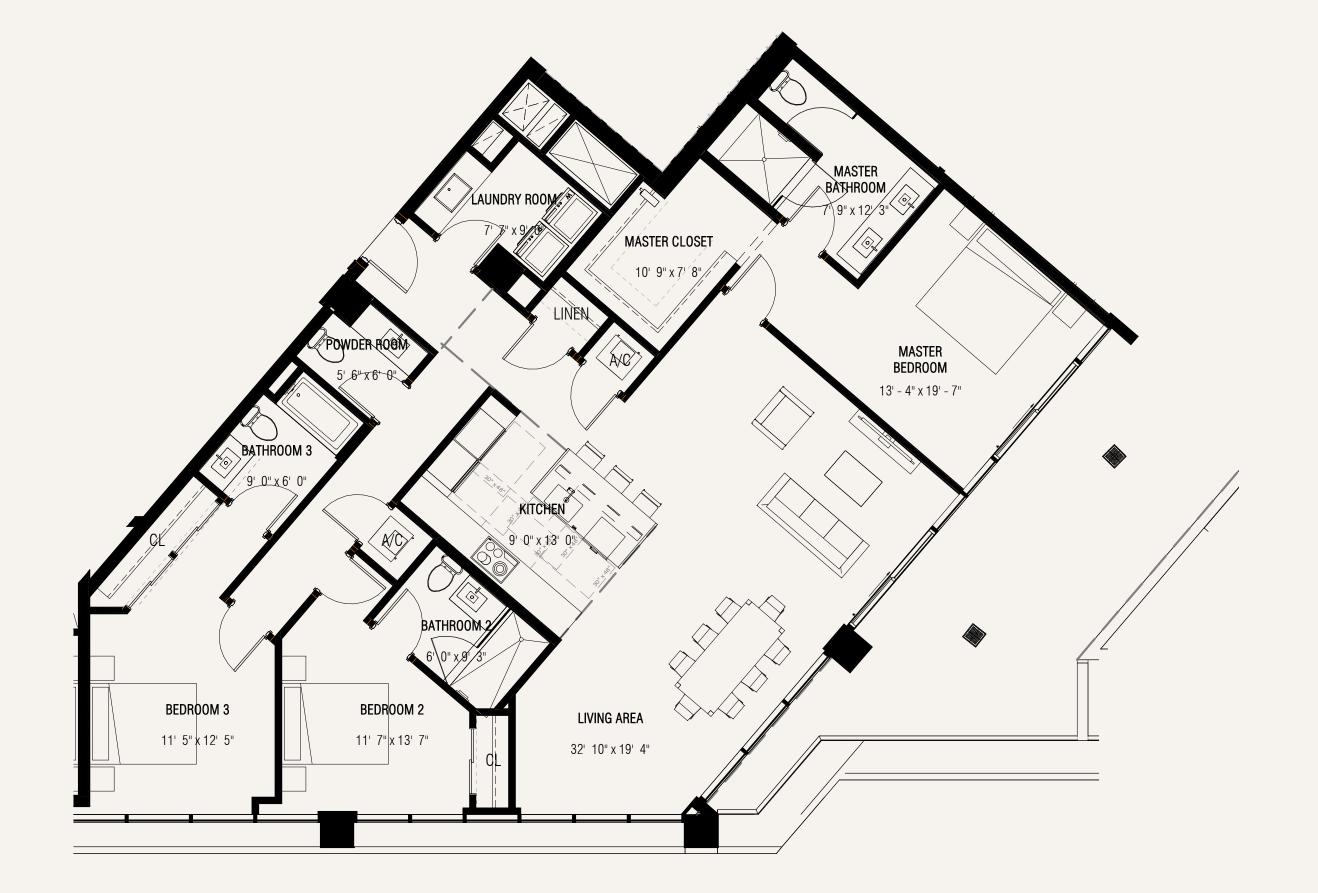

### Residence 01 Upper East

Levels 6-8

4 Bedrooms / 4.5 Bathrooms

#### Specifications

| Interior | 3,031 SF |
|----------|----------|
| Exterior | 275 SF   |
| Total    | 3,306 SF |
|          |          |

**Terra** 