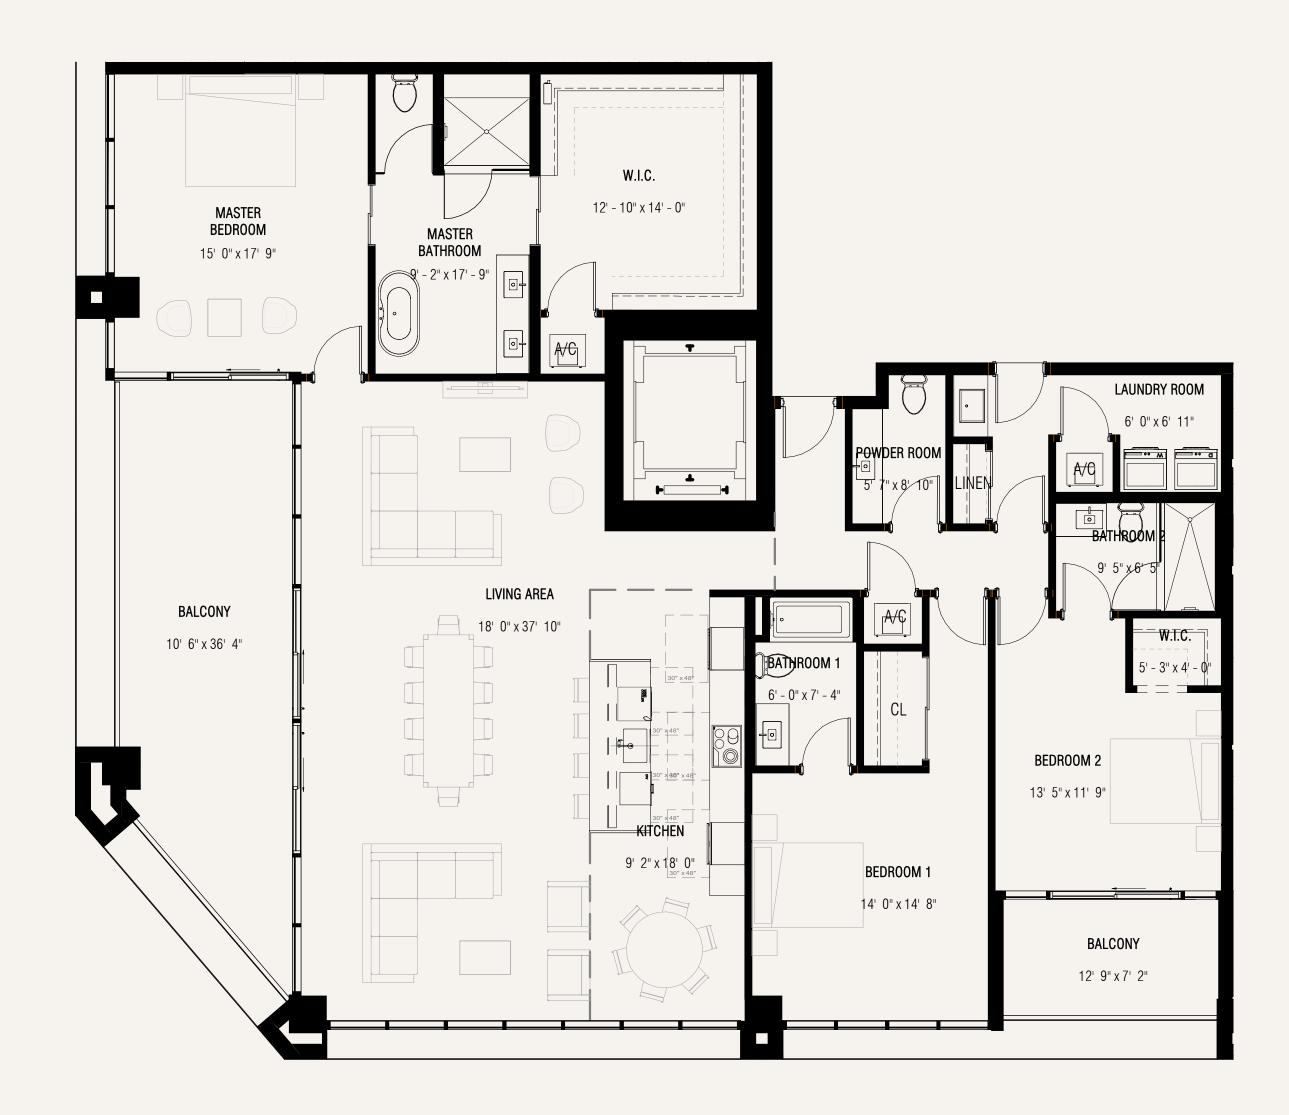

### 02 East

Level 4

#### 1 Bedrooms + Den / 2 Baths

#### Specifications

| Interior | 1,377 FT <sup>2</sup>   128 M <sup>2</sup> |
|----------|--------------------------------------------|
| Exterior | 257 FT <sup>2</sup>   24 M <sup>2</sup>    |
| Total    | 1,634 FT <sup>2</sup>   152 M <sup>2</sup> |

This condominium is being developed by 1177 Bay Harbor Islands, LLC, a Delaware limited liability company ("Developer"). Any and all statements, disclosures and/or representations shall be deemed made by Developer and you agree to look solely to Developer respect to any and all matters relating to the marketing and/or development of the Condominium and with respect to the sales of units in the Condominium. Oral representations cannot be relied upon as correctly stating the representations of the develope correct representations, make reference to this brochure and to the documents required by section 718.503, Florida statutes, to be furnished by a developer to a buyer or lessee. These materials are not intended to be an offer to sell, or solicitation to buy, a unit i condominium be made in the prospectus or in the applicable purchase agreements. In no event shall any solicitation, or sale of a unit in the condominium be made in, or to residents of, any state or country in which such activity would be unlawful. Stated square footages and dimensions are measured to the exterior boundaries of the exterior walls and the centerline of linterior derives all and in fact vary from the square footage and dimensions that would be determined by using the description and definition of the "Unit" set forth in the Declaration (which generally only includes the interior airspace between the perimeter walls and exclud interior structural components and other condominium projects that utilize the same method. Measurem of rooms set forth on this floor plan are generally taken at the farthest points of each given room (as if the room were a perfect rectangle), without regard for any cutouts or variations. Accordingly, the area of the exterior owill typically be smaller than the provided to plans, specifications and other development. The project statu utilize the same method. Measurem obtained by multiplying the stated length and width. All dimensions are estimates which will vary with actual construction, and all floor plans, sp