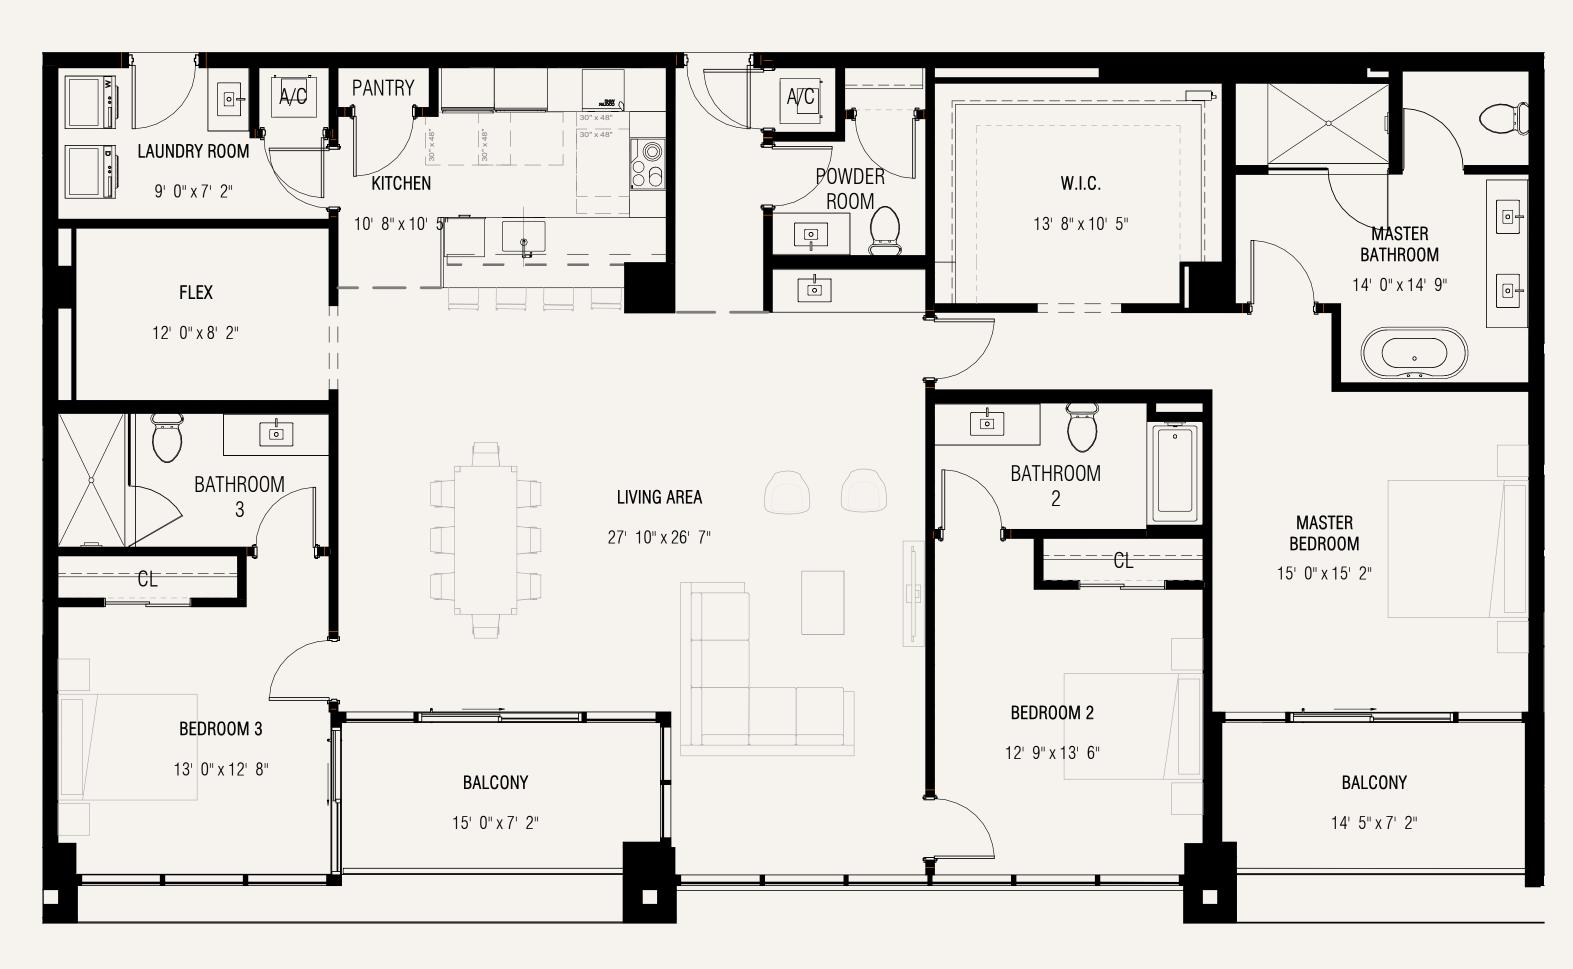

### Residence 01 Upper East

Levels 6-8

4 Bedrooms / 4.5 Bathrooms

#### Specifications

| Interior | 3,031 SF |
|----------|----------|
| Exterior | 275 SF   |
| Total    | 3,306 SF |
|          |          |

**Terra** 