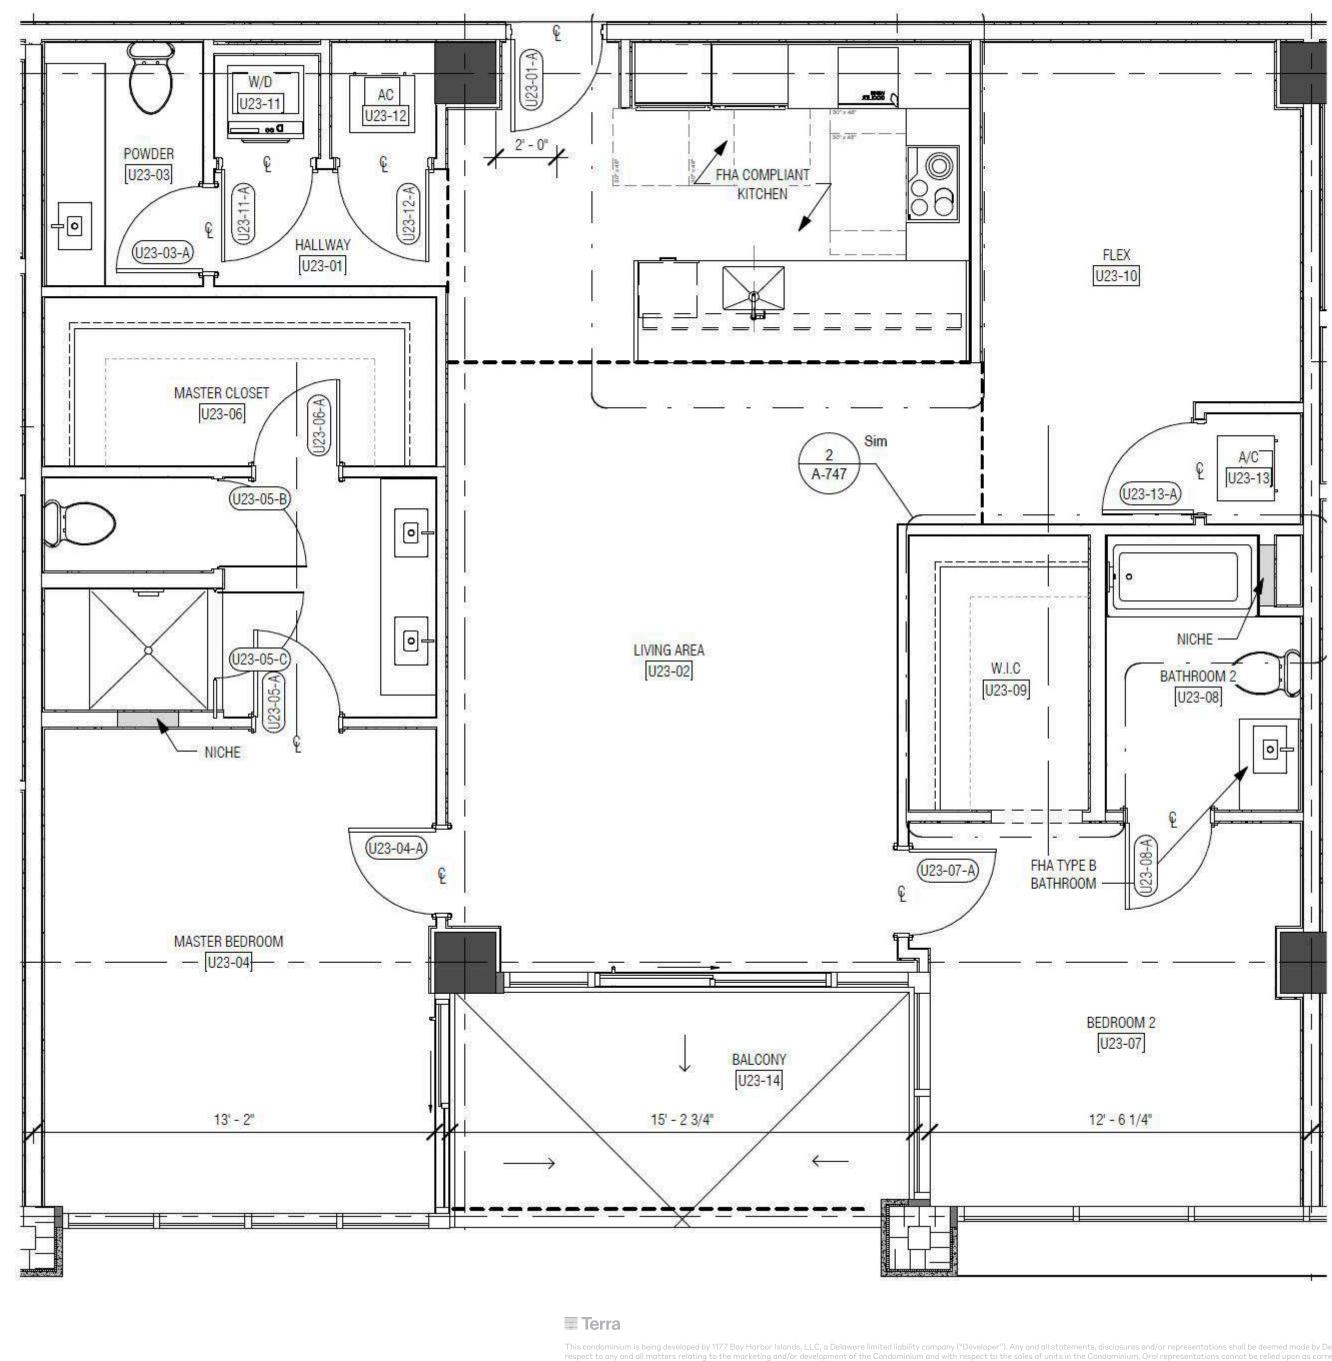

### Residence 204 East

Level 2

1 Bedroom + Den / 1.5 Bathrooms

#### Specifications

| Interior | 1,374 FT2 |
|----------|-----------|
| Exterior | 234 FT2   |
| Total    | 1,608 FT2 |