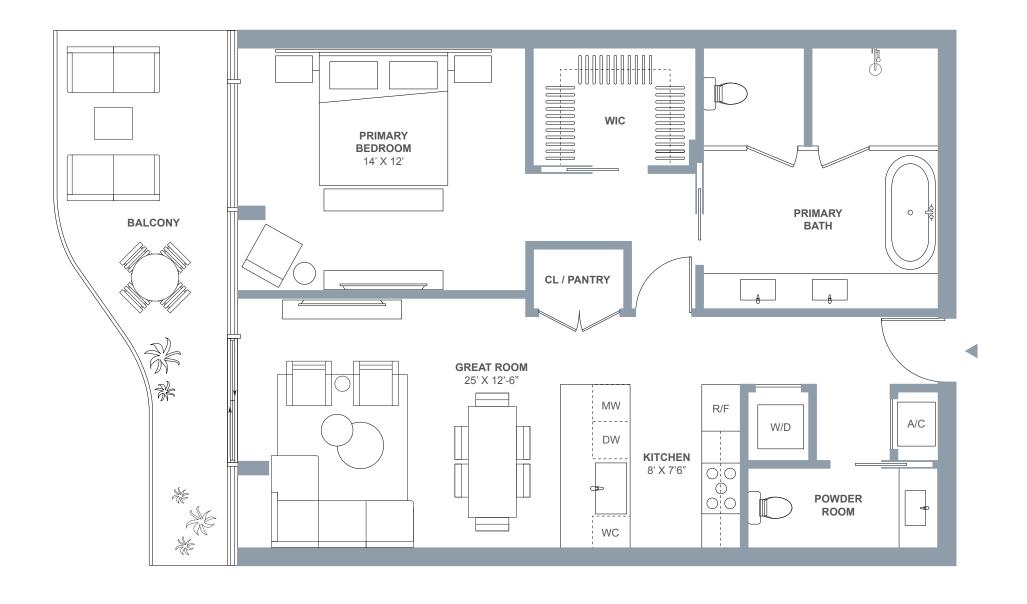

### Residence 03

LEVELS 4 AND 6

2 BEDROOMS 2.5 BATHROOMS

INDIAN CREEK DRIVE

INTERIOR 1,146 SF | 106 SQ. M EXTERIOR 296 SF | 27 SQ. M TOTAL 1,442 SF | 133 SQ. M