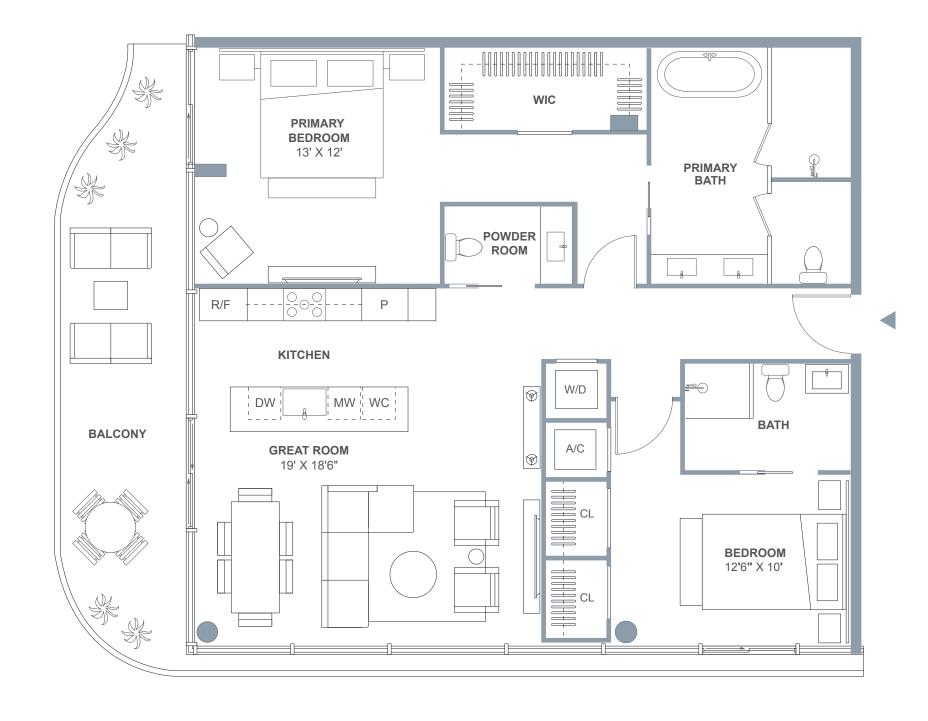

## Residence Ol

LEVELS 4 AND 6

2 BEDROOMS 2.5 BATHROOMS

INTERIOR 1,476 SF | 137 SQ. M EXTERIOR 564 SF | 52 SQ. M TOTAL 2,040 SF | 189 SQ. M

## Residence 01

LEVELS 5 AND 7

2 BEDROOMS 2.5 BATHROOMS

INTERIOR 1,476 SF | 137 SQ. M EXTERIOR 419 SF | 39 SQ. M TOTAL 1,895 SF | 176 SQ. M