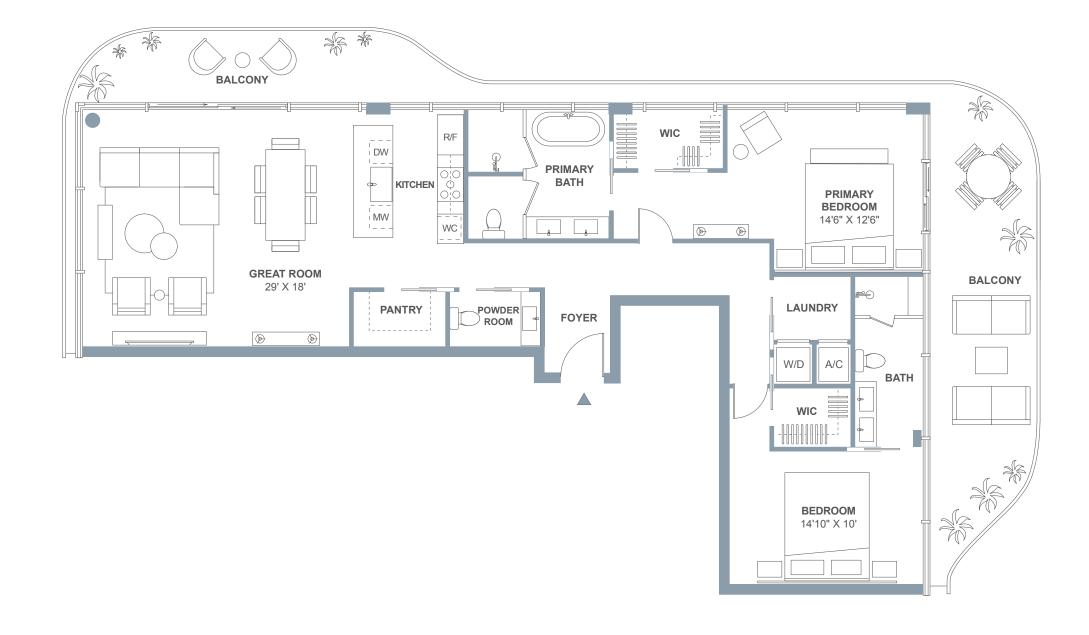

# INDIAN CREEK

MIAMI BEACH

## Residence Ol

LEVELS 4 AND 6

2 BEDROOMS 2.5 BATHROOMS

INTERIOR 1,476 SF | 137 SQ. M EXTERIOR 564 SF | 52 SQ. M TOTAL 2,040 SF | 189 SQ. M