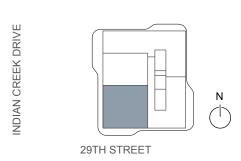

### Residence 03

LEVELS 4 AND 6

2 BEDROOMS 2.5 BATHROOMS

INDIAN CREEK DRIVE

INTERIOR 1,146 SF | 106 SQ. M EXTERIOR 296 SF | 27 SQ. M TOTAL 1,442 SF | 133 SQ. M