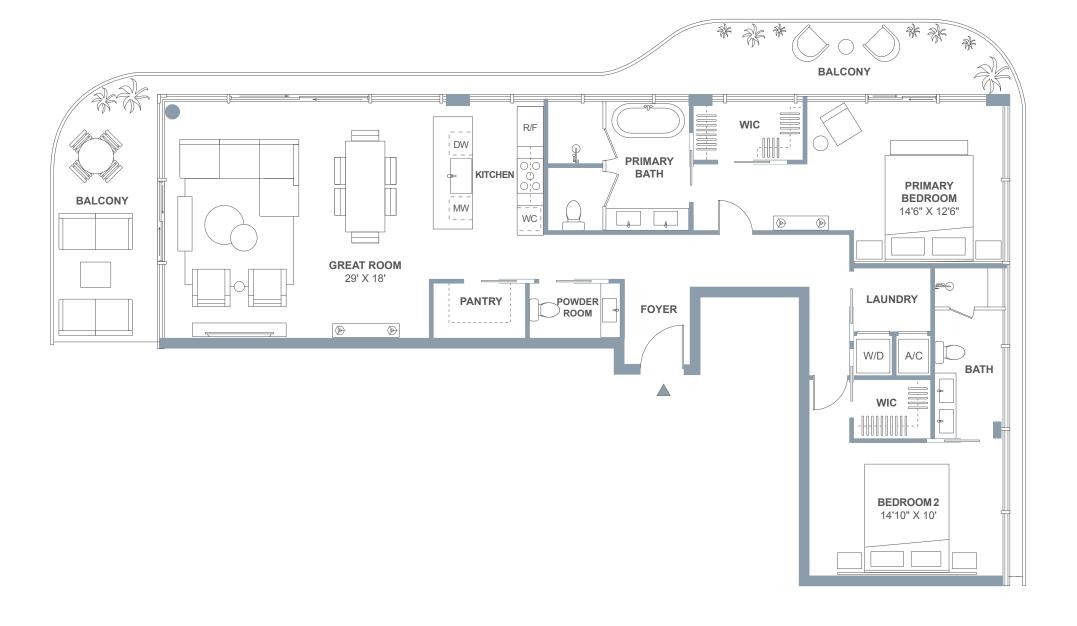

## INDIAN CREEK

MIAMI BEACH

## Residence 01

LEVELS 5 AND 7

2 BEDROOMS 2.5 BATHROOMS

INTERIOR 1,476 SF | 137 SQ. M EXTERIOR 419 SF | 39 SQ. M TOTAL 1,895 SF | 176 SQ. M