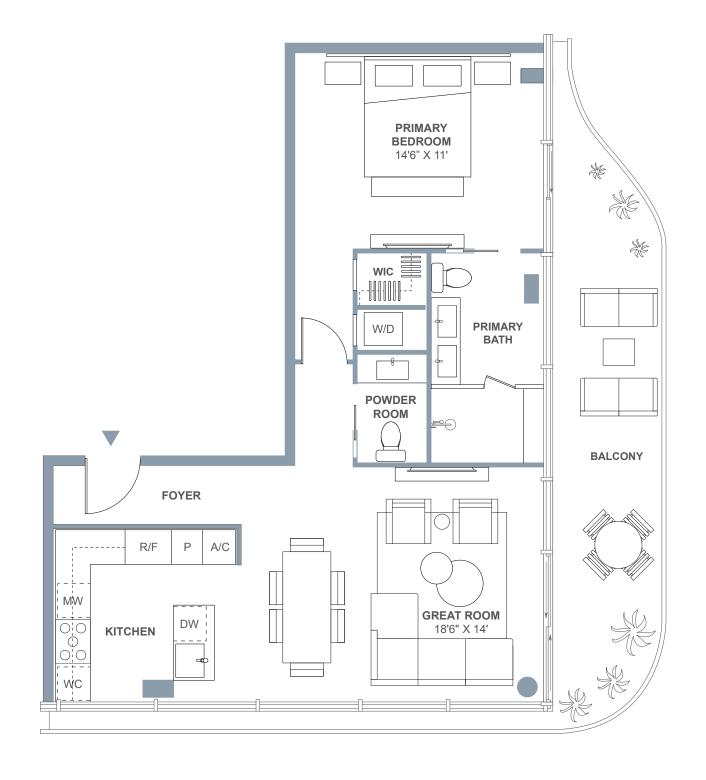

### Residence 02

LEVEL 3

1 BEDROOM 1.5 BATHROOMS

INTERIOR 913 SF | 85 SQ. M EXTERIOR 162 SF | 15 SQ. M TOTAL 1,075 SF | 100 SQ. M

29TH STREET