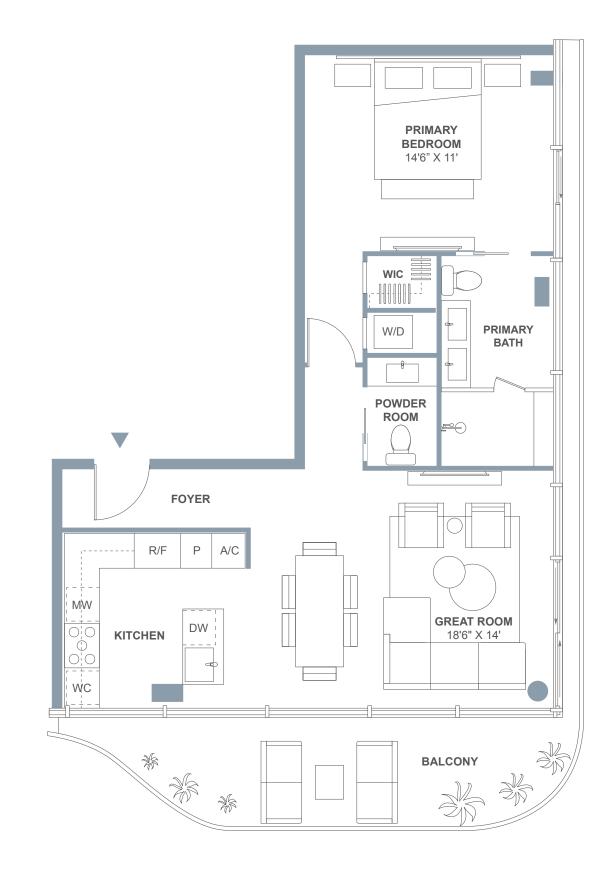

### Residence 02

LEVEL 3

1 BEDROOM 1.5 BATHROOMS

INTERIOR 913 SF | 85 SQ. M EXTERIOR 162 SF | 15 SQ. M TOTAL 1,075 SF | 100 SQ. M

29TH STREET