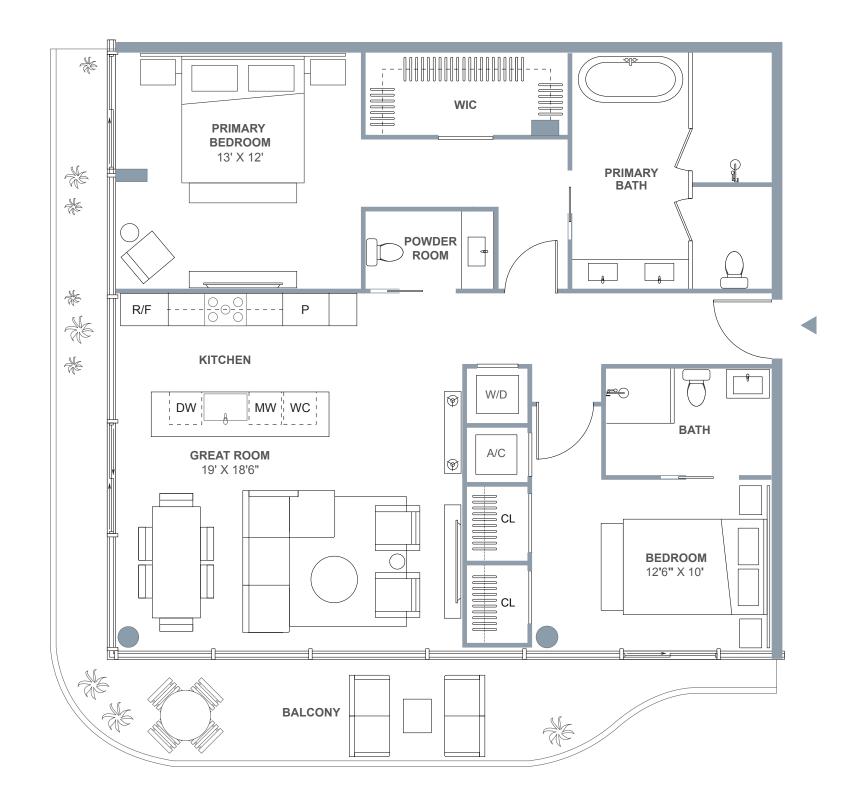

### Residence 03

LEVELS 4 AND 6

2 BEDROOMS 2.5 BATHROOMS

INDIAN CREEK DRIVE

INTERIOR 1,146 SF | 106 SQ. M EXTERIOR 296 SF | 27 SQ. M TOTAL 1,442 SF | 133 SQ. M