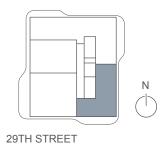

### Residence 02

LEVEL 3

1 BEDROOM 1.5 BATHROOMS

INTERIOR 913 SF | 85 SQ. M EXTERIOR 162 SF | 15 SQ. M TOTAL 1,075 SF | 100 SQ. M

29TH STREET