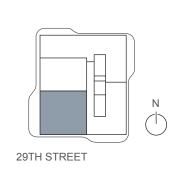

### Residence 02

LEVEL 3

1 BEDROOM 1.5 BATHROOMS

INTERIOR 913 SF | 85 SQ. M EXTERIOR 162 SF | 15 SQ. M TOTAL 1,075 SF | 100 SQ. M

29TH STREET