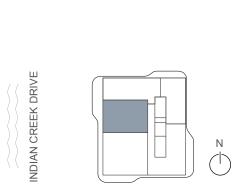

### Residence 03

LEVELS 4 AND 6

2 BEDROOMS 2.5 BATHROOMS

INDIAN CREEK DRIVE

INTERIOR 1,146 SF | 106 SQ. M EXTERIOR 296 SF | 27 SQ. M TOTAL 1,442 SF | 133 SQ. M