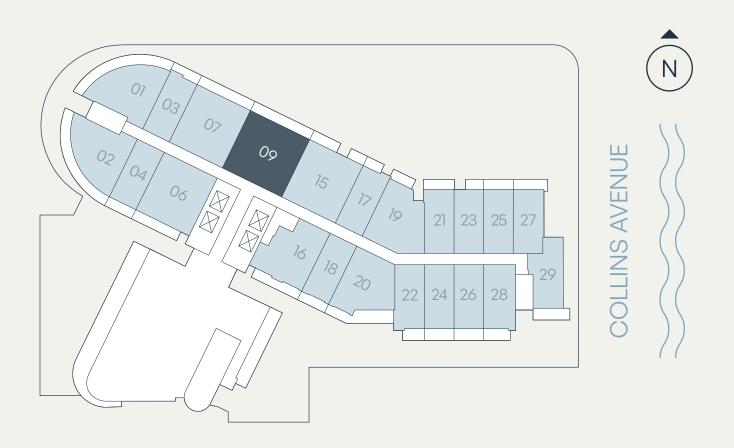

## Residence J2

## Level 9 1 Bedroom + Den | 2 Bathroom

| Total    | 956 SF | 89 SM |
|----------|--------|-------|
| Terrace  | 115 SF | 11 SM |
| Interior | 841 SF | 78 SM |

SEE LEGAL DISCLAIMER FINAL PAGE

NORTHLINK CAPITAL