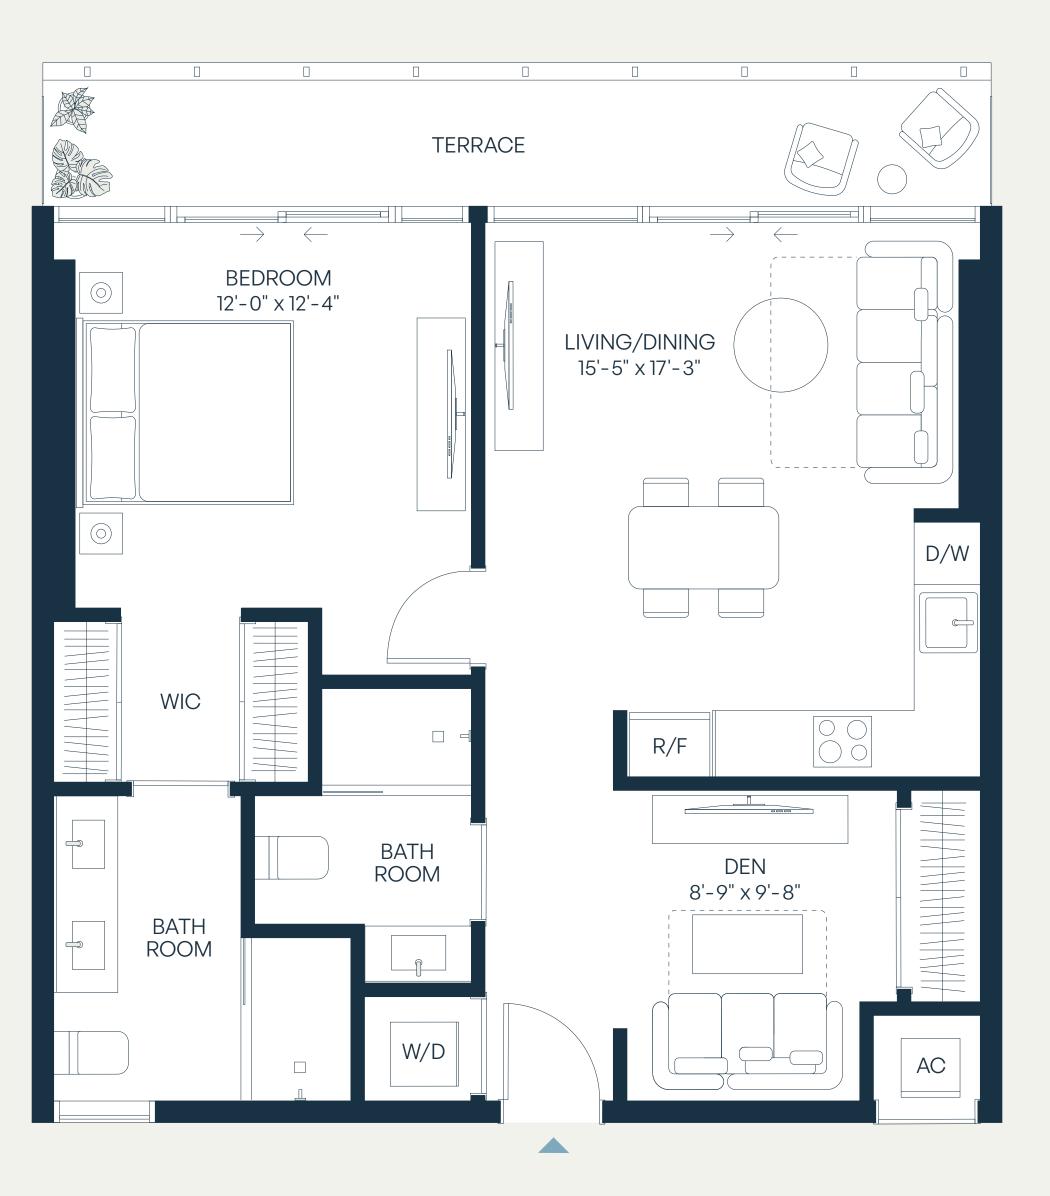

## Residence J2

## Level 9 1 Bedroom + Den | 2 Bathroom

| Total    | 956 SF | 89 SM |
|----------|--------|-------|
| Terrace  | 115 SF | 11 SM |
| Interior | 841 SF | 78 SM |

SEE LEGAL DISCLAIMER FINAL PAGE

NORTHLINK CAPITAL

STATED DIMENSIONS ARE MEASURED TO THE EXTERIOR BOUNDARIES OF THE EXTERIOR WALLS AND THE CENTERLINE OF INTERIOR DEMISING WALLS AND THE DECLARATION (WHICH GENERALLY ONLY INCLUDES THE INTERIOR AIRSPACE BETWEEN THE PERIMETER WALLS AND EXCLUDES INTERIOR STRUCTURAL COMPONENTS). FOR YOUR REFERENCE, THE AREA OF THE UNIT, DETERMINED IN ACCORDANCE WITH THOSE DEFINED UNIT BOUNDARIES. NOTE THAT MEASUREMENTS OF ROOMS SET FORTH ON THIS FLOOR PLAN ARE GENERALLY TAKEN AT THE GREATEST POINTS OF EACH GIVEN ROOM (AS IF THE ROOM WERE A PERFECT RECTANGLE), WITHOUT REGARD FOR ANY CUTOUTS. ACCORDINGLY, THE AREA OF THE ACTUAL ROOM WILL TYPICALLY BE SMALLER THAN THE PRODUCT OBTAINED BY MULTIPLYING THE STATED LENGTH TIMES WIDTH. ALL DIMENSIONS ARE APPROXIMATE AND MAY VARY WITH ACTUAL CONSTRUCTION, AND ALL FLOOR PLANS AND DEVELOPMENT PLANS ARE SUBJECT TO CHANGE.