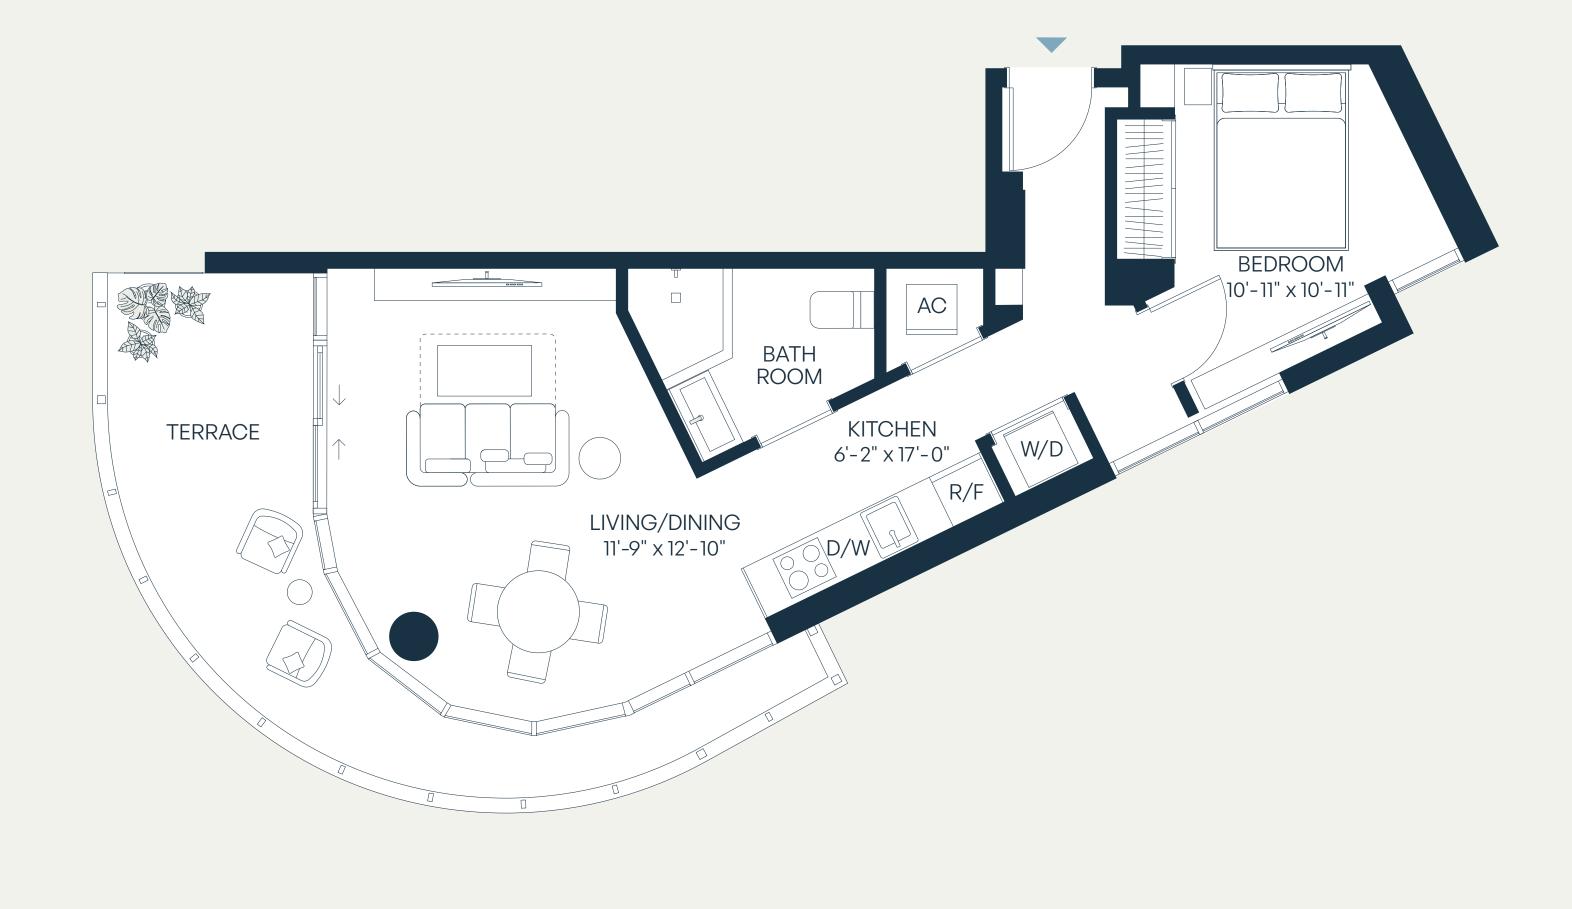

# Residence A

### Levels 3–9 1Bedroom | 1Bathroom

| Total    | 788 – 796 SF | 73 – 74 SM |
|----------|--------------|------------|
| Terrace* | 160 – 168 SF | 15 – 16 SM |
| Interior | 628 SF       | 58 SM      |

<sup>\*</sup>TERRACE SIZE VARIES PER RESIDENCES LOCATION.