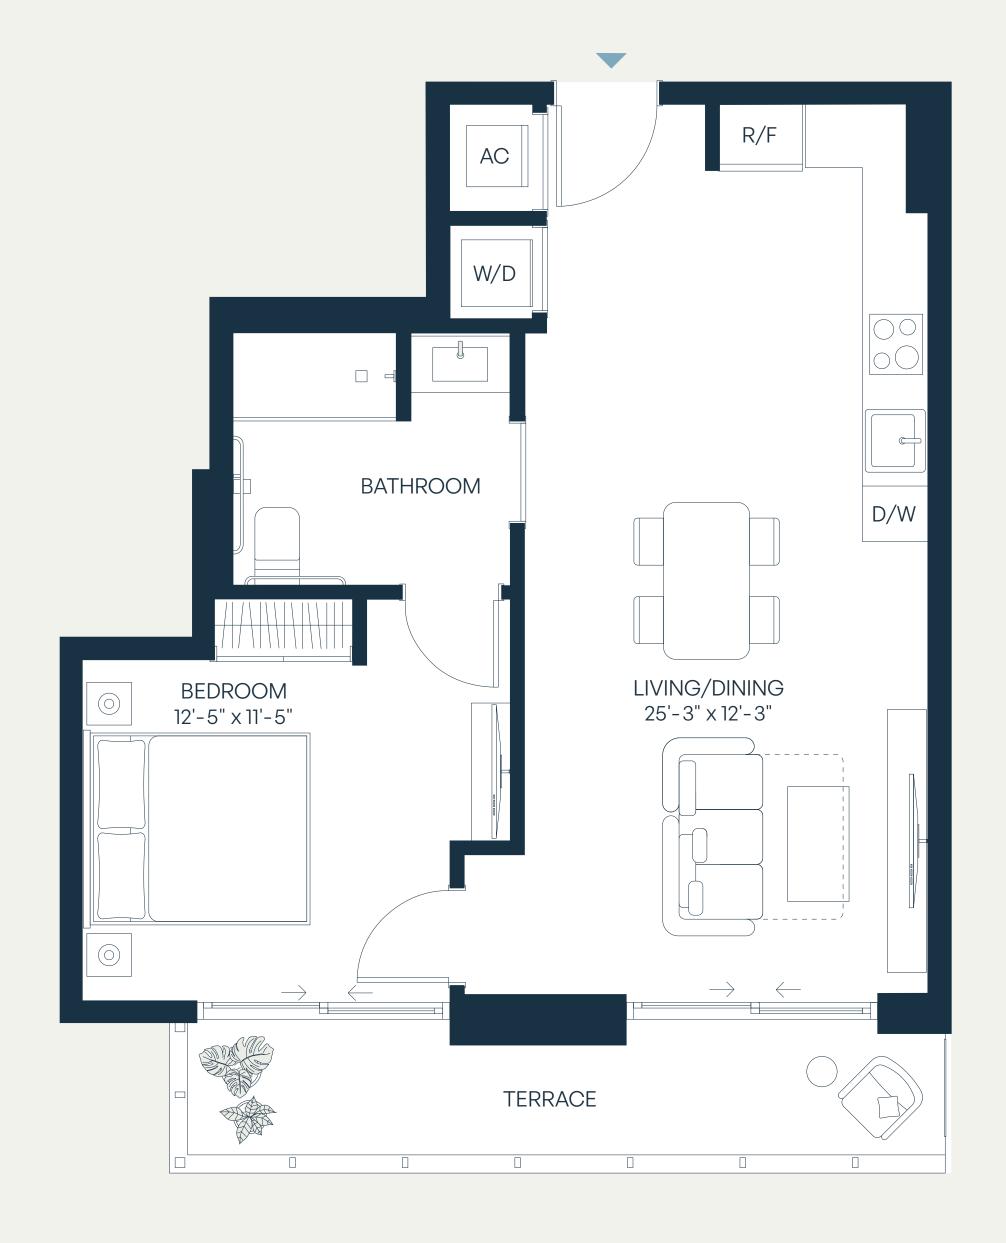

# Residence A

### Levels 3–9 1Bedroom | 1Bathroom

| Total    | 788 – 796 SF | 73 – 74 SM |
|----------|--------------|------------|
| Terrace* | 160 – 168 SF | 15 – 16 SM |
| Interior | 628 SF       | 58 SM      |

<sup>\*</sup>TERRACE SIZE VARIES PER RESIDENCES LOCATION.