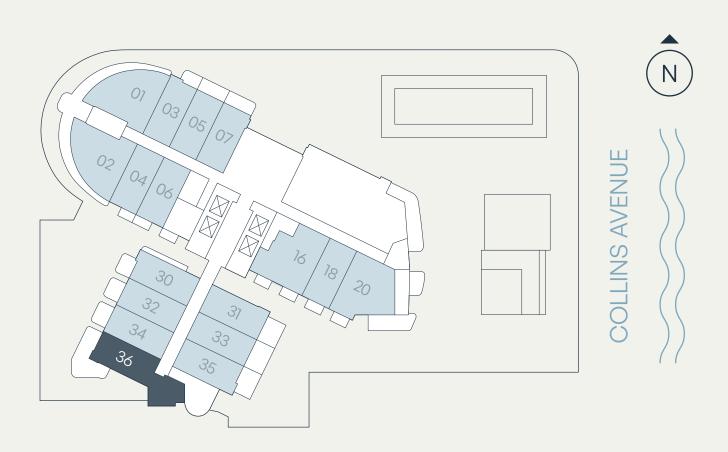

# Residence F.A

### Levels 6, 9 1Bedroom | 1Bathroom

| Total    | 652 SF | 61 SM |
|----------|--------|-------|
| Terrace  | 39 SF  | 4 SM  |
| Interior | 613 SF | 57 SM |









# Residence E

### Levels 4–7 1Bedroom | 1Bathroom

| Total    | 724 SF | 67 SM |
|----------|--------|-------|
| Terrace  | 152 SF | 14 SM |
| Interior | 572 SF | 53 SM |









# Residence D

#### Level 3 1Bedroom | 1Bathroom

| Total    | 753 SF | 70 SM |
|----------|--------|-------|
| Terrace  | 203 SF | 19 SM |
| Interior | 550 SF | 51 SM |







# Residence C.A

### Levels 3–4, 8 1 Bedroom | 1 Bathroom

| Total    | 724 – 730 SF | 67 – 68 SM |
|----------|--------------|------------|
| Terrace* | 80 – 86 SF   | 7 – 8 SM   |
| Interior | 644 SF       | 60 SM      |

<sup>\*</sup>TERRACE SIZE VARIES PER RESIDENCES LOCATION.









# Residence A

### Levels 3–9 1Bedroom | 1Bathroom

| Total    | 788 – 796 SF | 73 – 74 SM |
|----------|--------------|------------|
| Terrace* | 160 – 168 SF | 15 – 16 SM |
| Interior | 628 SF       | 58 SM      |

<sup>\*</sup>TERRACE SIZE VARIES PER RESIDENCES LOCATION.