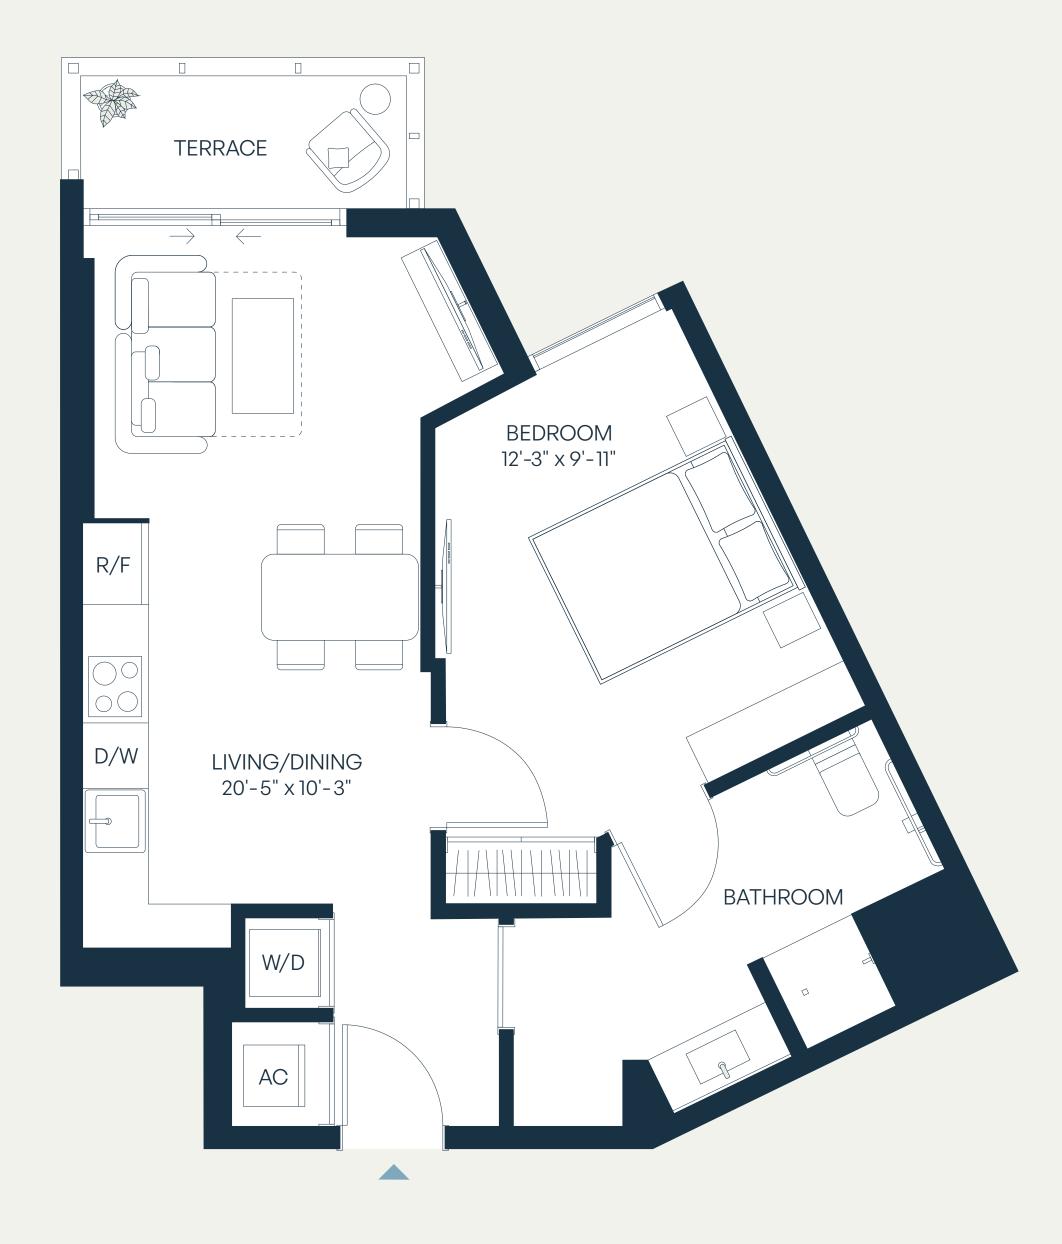

# Residence A

### Levels 3–9 1Bedroom | 1Bathroom

| Total    | 788 – 796 SF | 73 – 74 SM |
|----------|--------------|------------|
| Terrace* | 160 – 168 SF | 15 – 16 SM |
| Interior | 628 SF       | 58 SM      |

<sup>\*</sup>TERRACE SIZE VARIES PER RESIDENCES LOCATION.