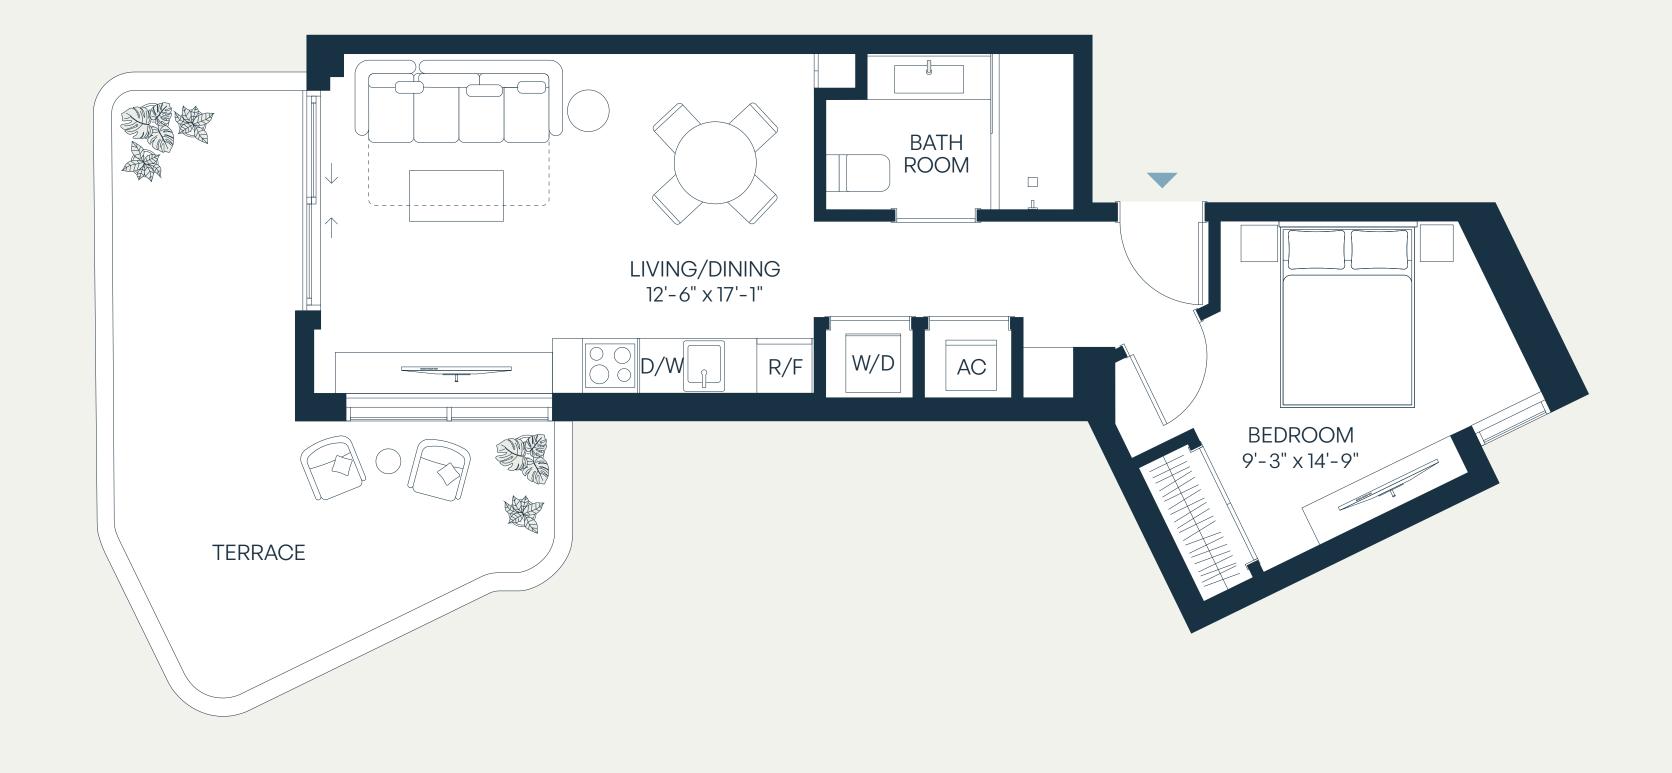

# Residence D

#### Level 3 1Bedroom | 1Bathroom

| Total    | 753 SF | 70 SM |
|----------|--------|-------|
| Terrace  | 203 SF | 19 SM |
| Interior | 550 SF | 51 SM |