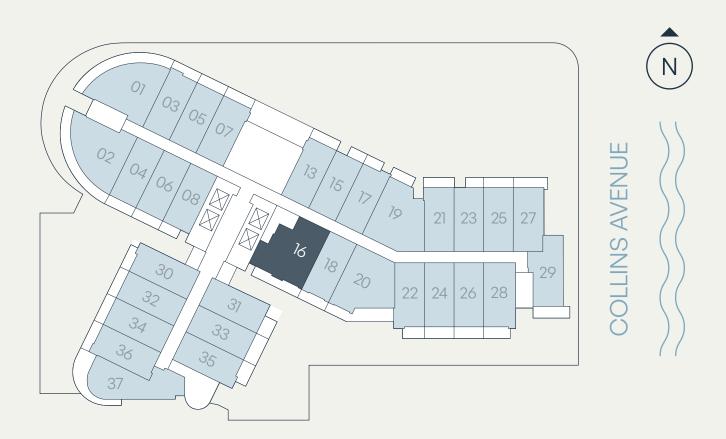

# Residence A

### Levels 3–9 1Bedroom | 1Bathroom

| Total    | 788 – 796 SF | 73 – 74 SM |
|----------|--------------|------------|
| Terrace* | 160 – 168 SF | 15 – 16 SM |
| Interior | 628 SF       | 58 SM      |

<sup>\*</sup>TERRACE SIZE VARIES PER RESIDENCES LOCATION.