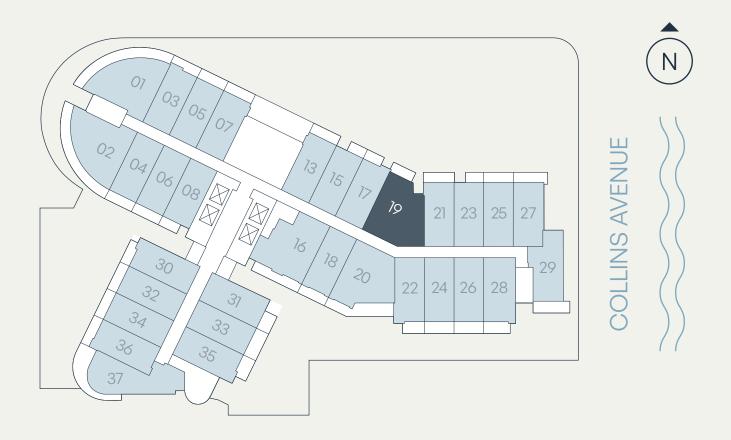

# Residence A

### Levels 3–9 1Bedroom | 1Bathroom

| Total    | 788 – 796 SF | 73 – 74 SM |
|----------|--------------|------------|
| Terrace* | 160 – 168 SF | 15 – 16 SM |
| Interior | 628 SF       | 58 SM      |

<sup>\*</sup>TERRACE SIZE VARIES PER RESIDENCES LOCATION.