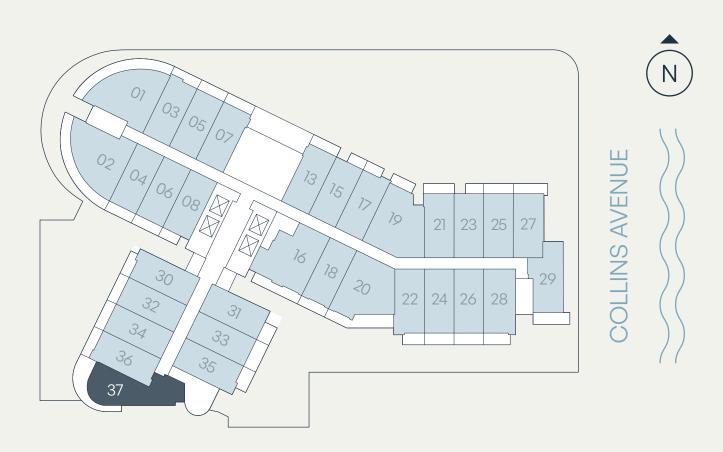

# Residence A

### Levels 3–9 1Bedroom | 1Bathroom

| Total    | 788 – 796 SF | 73 – 74 SM |
|----------|--------------|------------|
| Terrace* | 160 – 168 SF | 15 – 16 SM |
| Interior | 628 SF       | 58 SM      |

<sup>\*</sup>TERRACE SIZE VARIES PER RESIDENCES LOCATION.