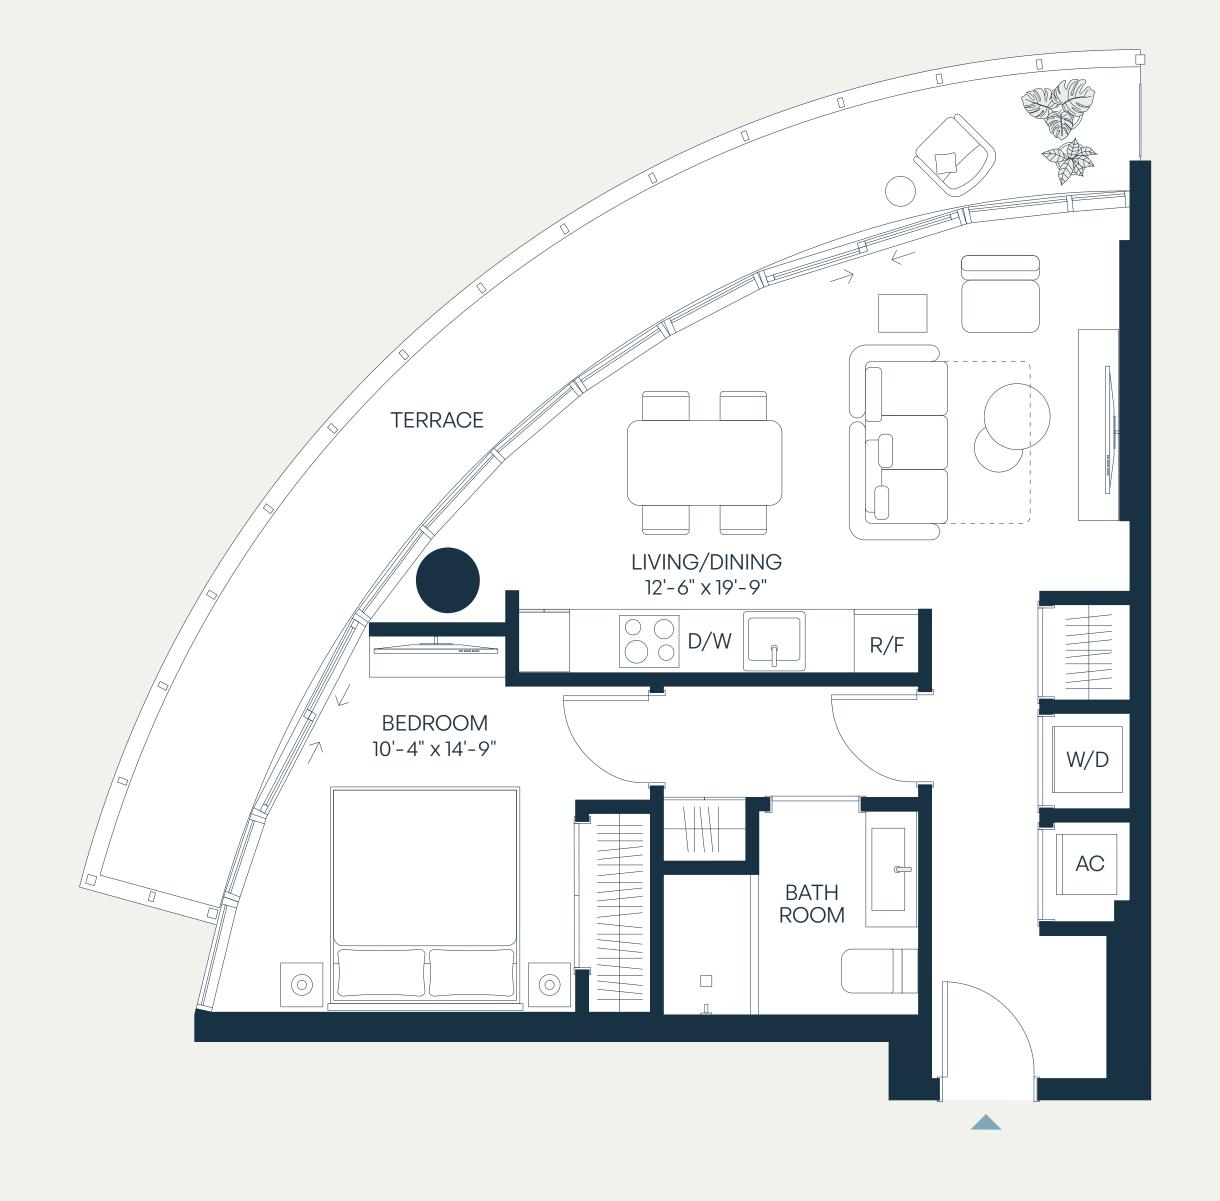

# Residence A

### Levels 3–9 1Bedroom | 1Bathroom

| Total    | 788 – 796 SF | 73 – 74 SM |
|----------|--------------|------------|
| Terrace* | 160 – 168 SF | 15 – 16 SM |
| Interior | 628 SF       | 58 SM      |

<sup>\*</sup>TERRACE SIZE VARIES PER RESIDENCES LOCATION.