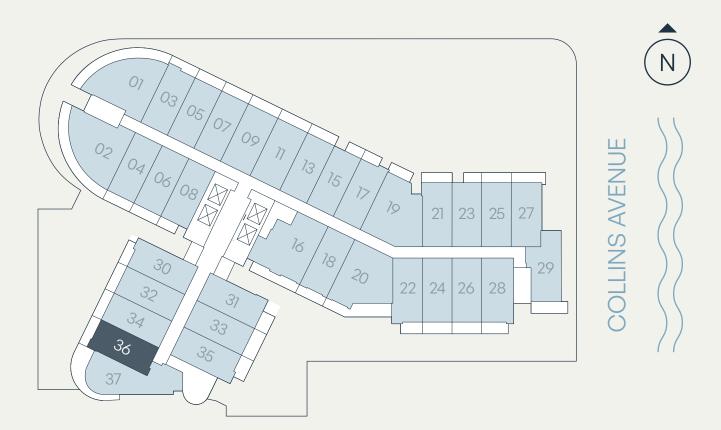

### Levels 3–9 Jr. 1 Bedroom | 1 Bathroom

| Total    | 405 – 467 SF | 38 – 44 SM |
|----------|--------------|------------|
| Terrace* | 30 – 92 SF   | 3 – 9 SM   |
| Interior | 375 SF       | 35 SM      |

<sup>\*</sup>TERRACE SIZE VARIES PER RESIDENCES LOCATION.