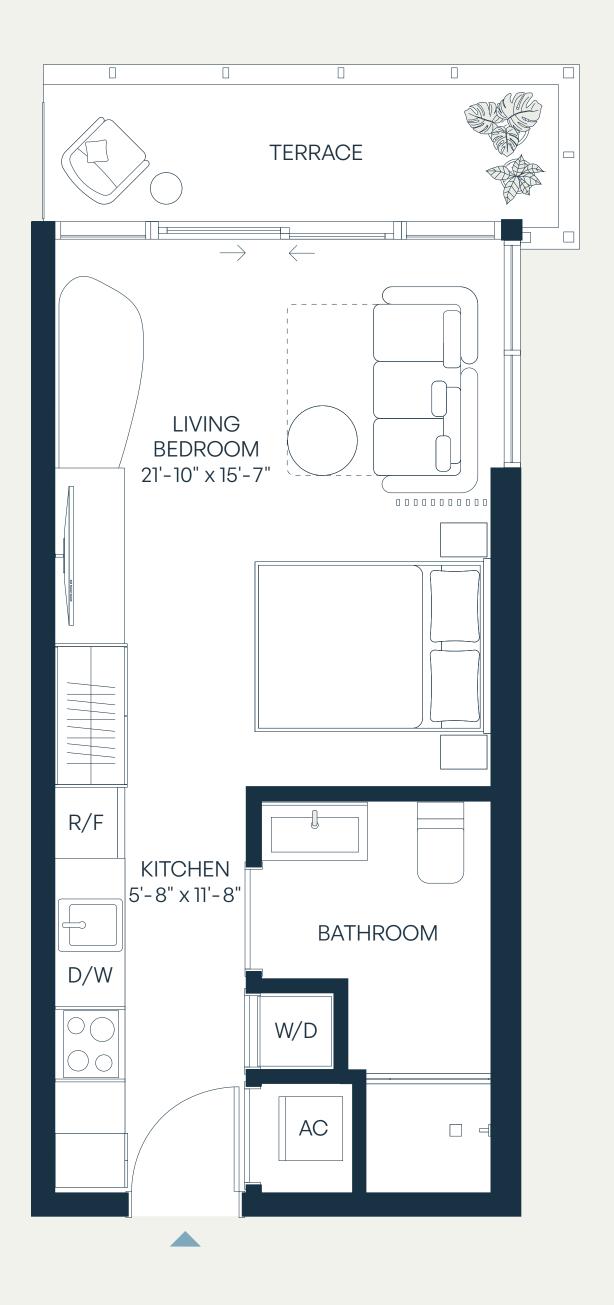

### Levels 3–7 Jr. 1 Bedroom | 1 Bathroom

| Total    | 447 – 486 SF | 42 – 45 SM |
|----------|--------------|------------|
| Terrace* | 72 – 111 SF  | 7 – 10 SM  |
| Interior | 375 SF       | 35 SM      |

<sup>\*</sup>TERRACE SIZE VARIES PER RESIDENCES LOCATION.