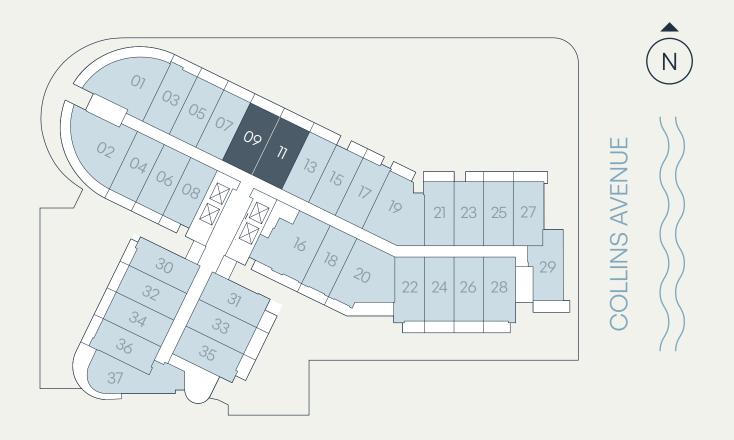

terior | 375 SF       | 35 SM      |

<sup>\*</sup>TERRACE SIZE VARIES PER RESIDENCES LOCATION.









### Levels 4–7 Jr. 1 Bedroom | 1 Bathroom

| Total    | 427 SF | 40 SM |
|----------|--------|-------|
| Terrace  | 52 SF  | 5 SM  |
| Interior | 375 SF | 35 SM |







### Levels 4–9 Jr. 1 Bedroom | 1 Bathroom

| Total    | 434 SF | 40 SM |
|----------|--------|-------|
| Terrace  | 59 SF  | 5 SM  |
| Interior | 375 SF | 35 SM |





### Residence B1.A

### Levels 5, 7–8 Jr. 1 Bedroom | 1 Bathroom

| Total    | 478 SF | 44 SM |
|----------|--------|-------|
| Terrace  | 58 SF  | 5 SM  |
| Interior | 420 SF | 39 SM |







### Levels 5–8 Jr. 1 Bedroom | 1 Bathroom

| Total    | 478 SF | 44 SM |
|----------|--------|-------|
| Terrace  | 58 SF  | 5 SM  |
| Interior | 420 SF | 39 SM |







### Levels 3–9 Jr. 1 Bedroom | 1 Bathroom

| Total    | 405 – 467 SF | 38 – 44 SM |
|----------|--------------|------------|
| Terrace* | 30 – 92 SF   | 3 – 9 SM   |
| Interior | 375 SF       | 35 SM      |

<sup>\*</sup>TERRACE SIZE VARIES PER RESIDENCES LOCATION.