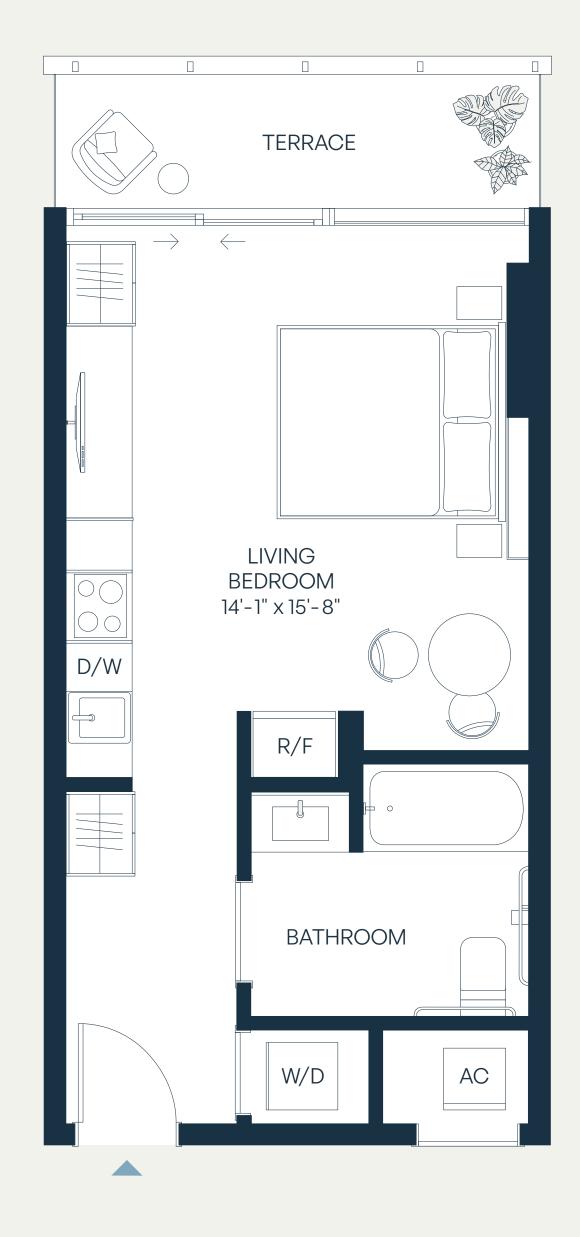

### Levels 3–9 Jr. 1 Bedroom | 1 Bathroom

| Total    | 405 – 467 SF | 38 – 44 SM |
|----------|--------------|------------|
| Terrace* | 30 – 92 SF   | 3 – 9 SM   |
| Interior | 375 SF       | 35 SM      |

<sup>\*</sup>TERRACE SIZE VARIES PER RESIDENCES LOCATION.