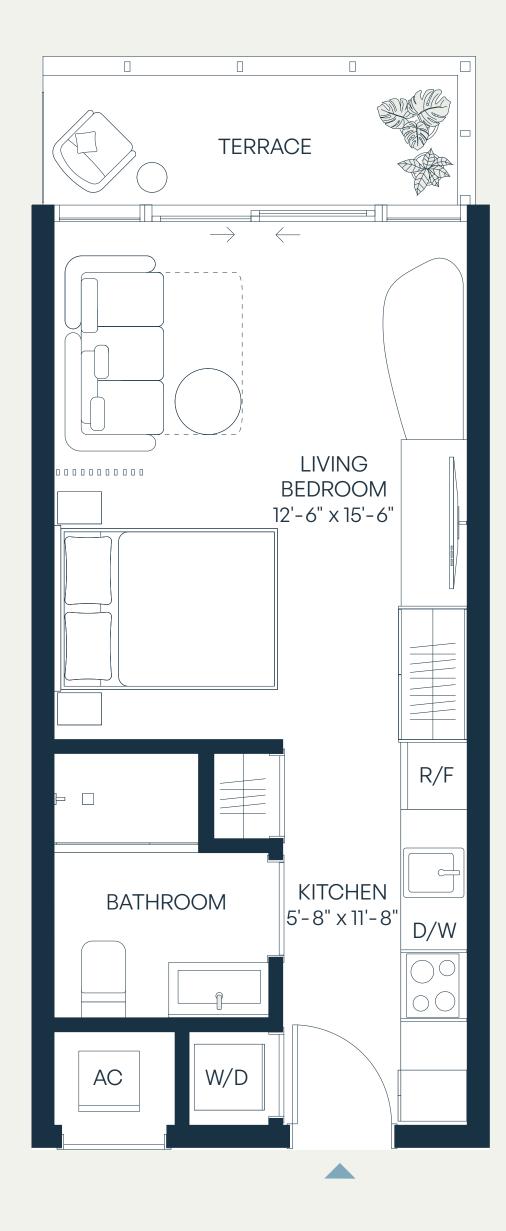

### Levels 3–7 Jr. 1 Bedroom | 1 Bathroom

| Total    | 426 – 468 SF | 40 – 44 SM |
|----------|--------------|------------|
| Terrace* | 51 – 93 SF   | 5 – 9 SM   |
| Interior | 375 SF       | 35 SM      |

### Levels 3–7 Jr. 1 Bedroom | 1 Bathroom

| Total    | 447 – 486 SF | 42 – 45 SM |
|----------|--------------|------------|
| Terrace* | 72 – 111 SF  | 7 – 10 SM  |
| Interior | 375 SF       | 35 SM      |

### Levels 5, 7–8 Jr. 1 Bedroom | 1 Bathroom

| Total    | 478 SF | 44 SM |
|----------|--------|-------|
| Terrace  | 58 SF  | 5 SM  |
| Interior | 420 SF | 39 SM |

### Levels 5–8 Jr. 1 Bedroom | 1 Bathroom

| Total    | 478 SF | 44 SM |
|----------|--------|-------|
| Terrace  | 58 SF  | 5 SM  |
| Interior | 420 SF | 39 SM |