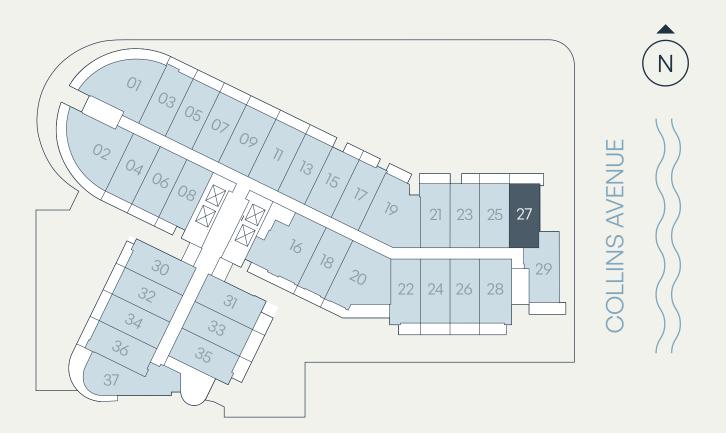

### Levels 3–7 Jr. 1 Bedroom | 1 Bathroom

| Total    | 447 – 486 SF | 42 – 45 SM |
|----------|--------------|------------|
| Terrace* | 72 – 111 SF  | 7 – 10 SM  |
| Interior | 375 SF       | 35 SM      |

<sup>\*</sup>TERRACE SIZE VARIES PER RESIDENCES LOCATION.