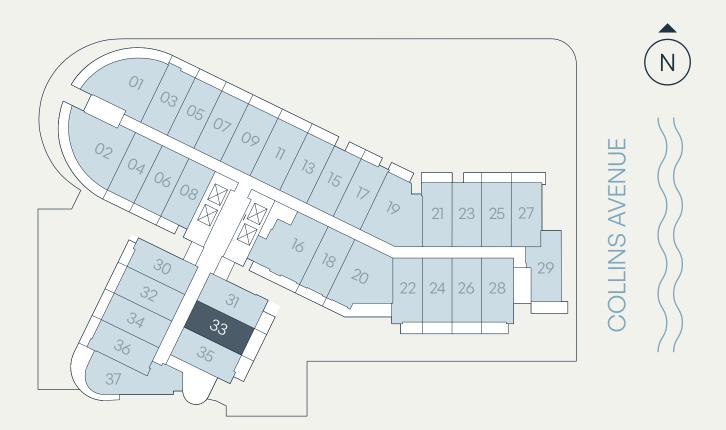

### Levels 3–7 Jr. 1 Bedroom | 1 Bathroom

| Total    | 447 – 486 SF | 42 – 45 SM |
|----------|--------------|------------|
| Terrace* | 72 – 111 SF  | 7 – 10 SM  |
| Interior | 375 SF       | 35 SM      |

<sup>\*</sup>TERRACE SIZE VARIES PER RESIDENCES LOCATION.