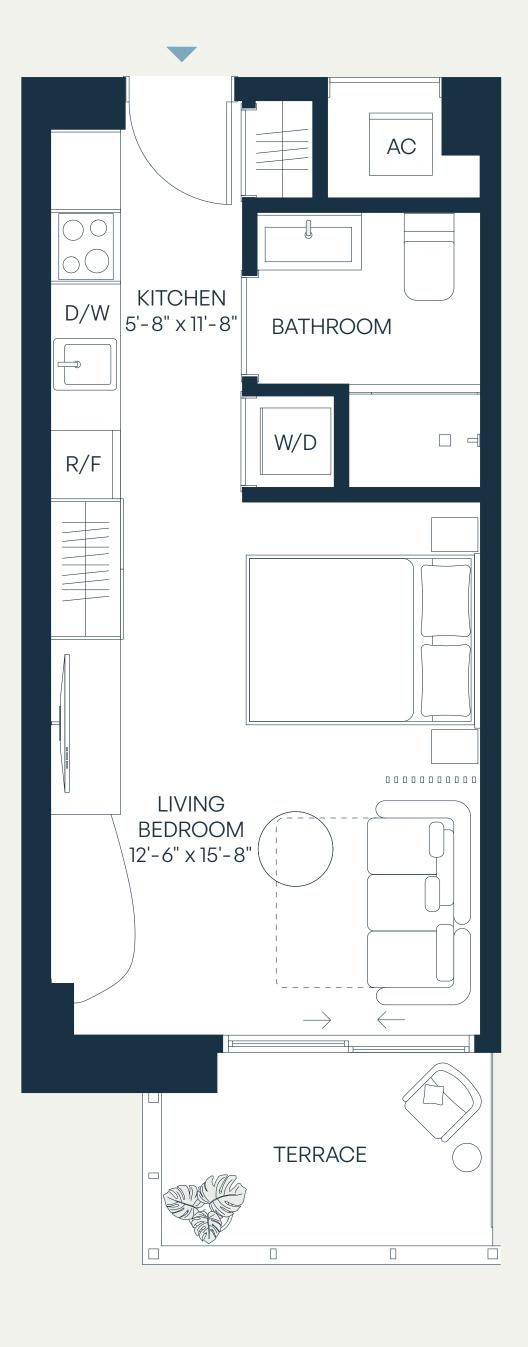

### Levels 3–7 Jr. 1 Bedroom | 1 Bathroom

| Total    | 426 – 468 SF | 40 – 44 SM |
|----------|--------------|------------|
| Terrace* | 51 – 93 SF   | 5 – 9 SM   |
| Interior | 375 SF       | 35 SM      |

### Levels 3–7 Jr. 1 Bedroom | 1 Bathroom

| Total    | 447 – 486 SF | 42 – 45 SM |
|----------|--------------|------------|
| Terrace* | 72 – 111 SF  | 7 – 10 SM  |
| Interior | 375 SF       | 35 SM      |

### Levels 3–9 Jr. 1 Bedroom | 1 Bathroom

| Total    | 405 – 467 SF | 38 – 44 SM |
|----------|--------------|------------|
| Terrace* | 30 – 92 SF   | 3 – 9 SM   |
| Interior | 375 SF       | 35 SM      |