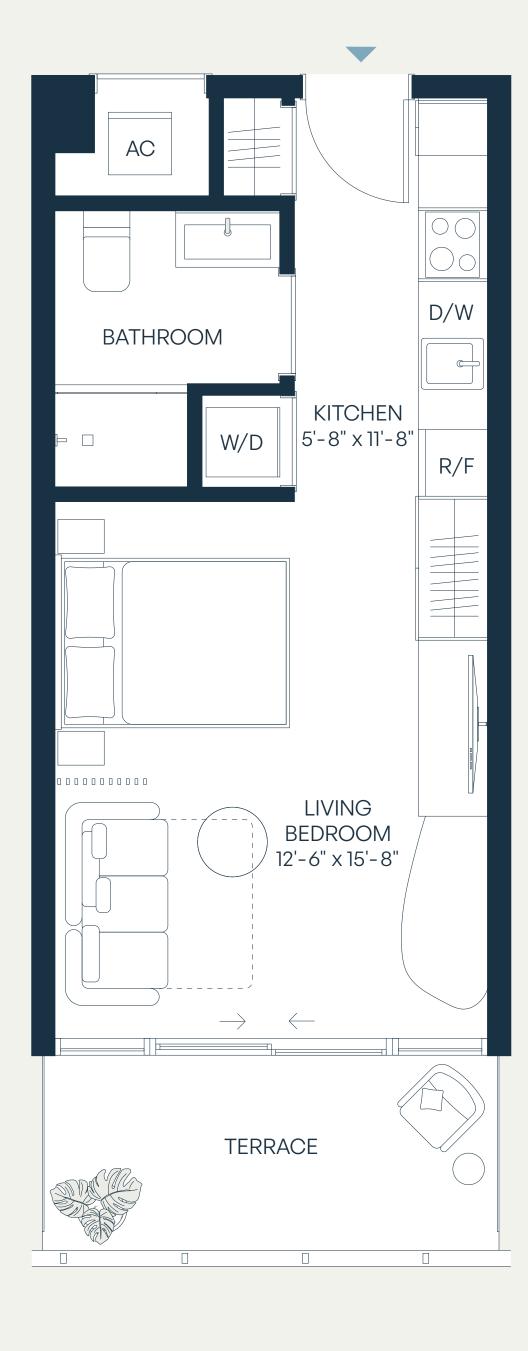

### Levels 3–9 Jr. 1 Bedroom | 1 Bathroom

| Total    | 405 – 467 SF | 38 – 44 SM |
|----------|--------------|------------|
| Terrace* | 30 – 92 SF   | 3 – 9 SM   |
| Interior | 375 SF       | 35 SM      |

<sup>\*</sup>TERRACE SIZE VARIES PER RESIDENCES LOCATION.