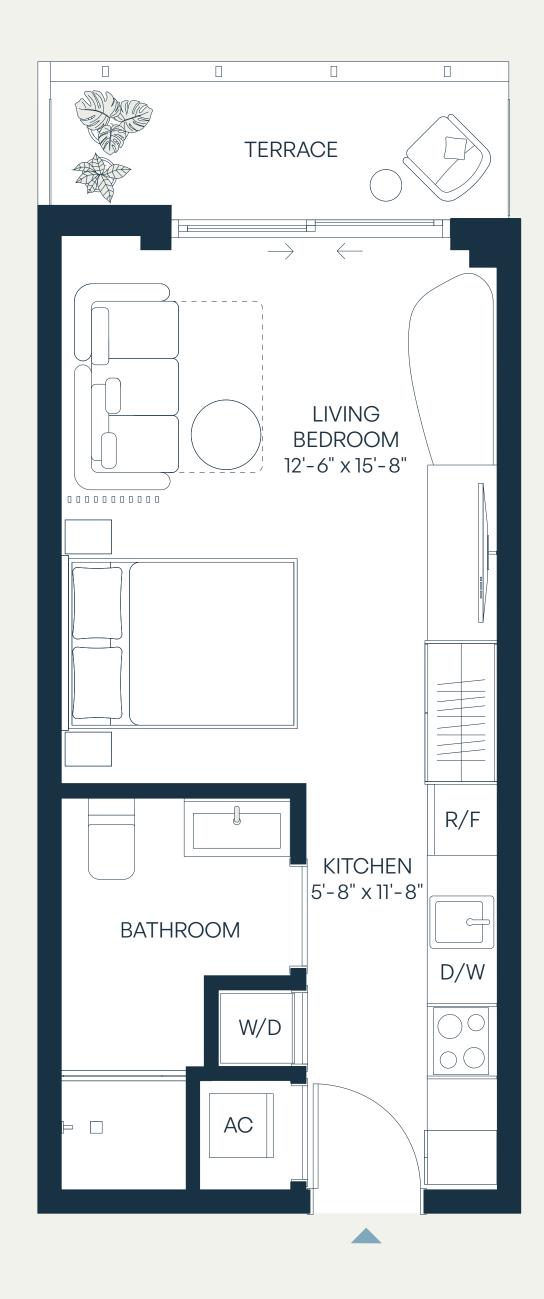

### Levels 3–9 Jr. 1 Bedroom | 1 Bathroom

| Total    | 405 – 467 SF | 38 – 44 SM |
|----------|--------------|------------|
| Terrace* | 30 – 92 SF   | 3 – 9 SM   |
| Interior | 375 SF       | 35 SM      |

<sup>\*</sup>TERRACE SIZE VARIES PER RESIDENCES LOCATION.