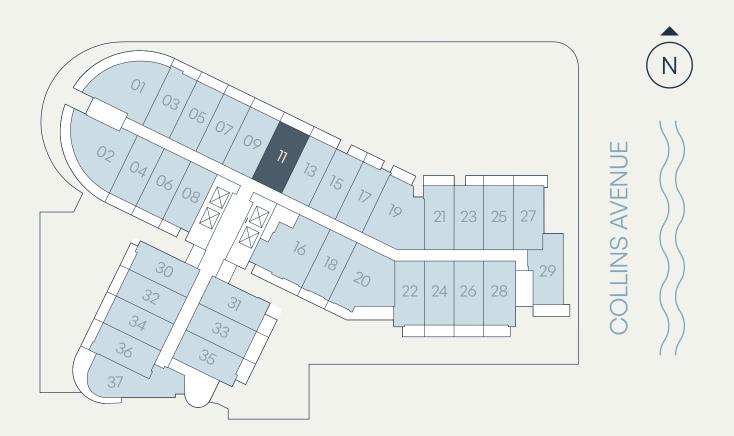

### Levels 3–9 Jr. 1 Bedroom | 1 Bathroom

| Total    | 405 – 467 SF | 38 – 44 SM |
|----------|--------------|------------|
| Terrace* | 30 – 92 SF   | 3 – 9 SM   |
| Interior | 375 SF       | 35 SM      |

<sup>\*</sup>TERRACE SIZE VARIES PER RESIDENCES LOCATION.