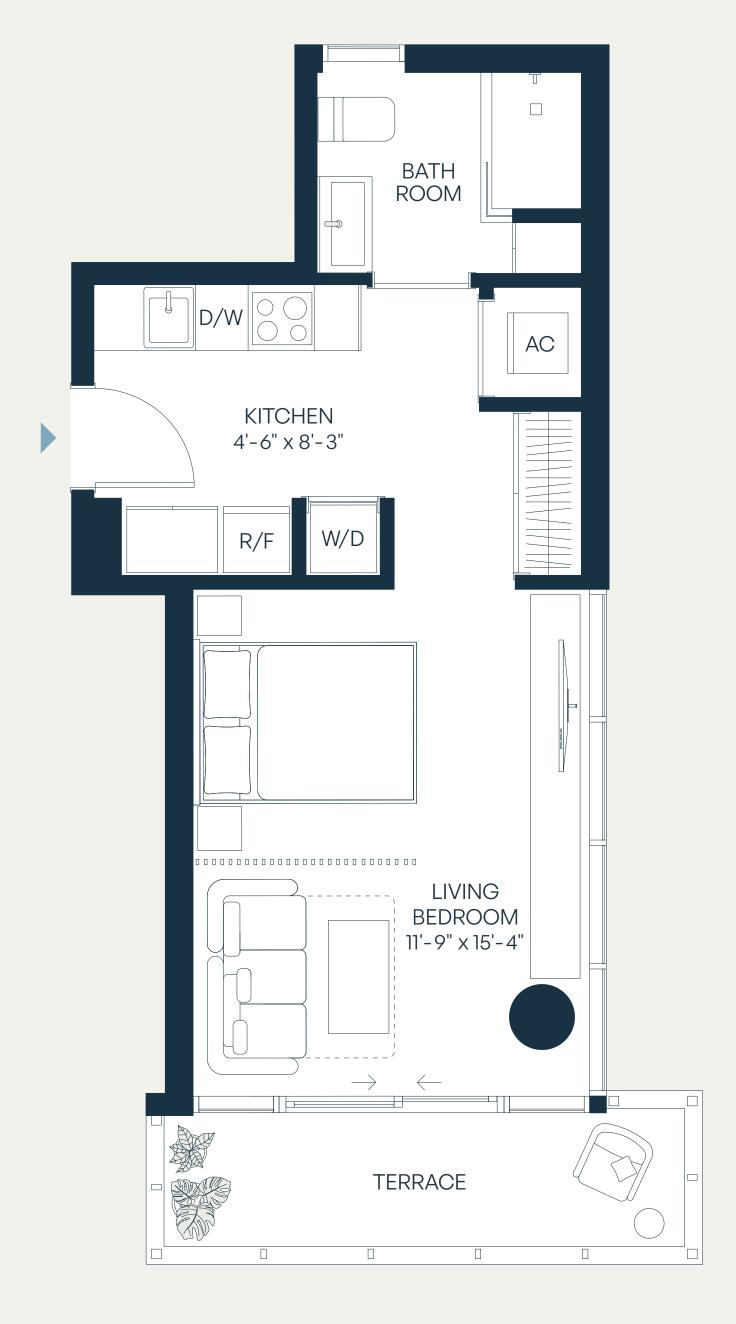

### Levels 3–7 Jr. 1 Bedroom | 1 Bathroom

| Total    | 426 – 468 SF | 40 – 44 SM |
|----------|--------------|------------|
| Terrace* | 51 – 93 SF   | 5 – 9 SM   |
| Interior | 375 SF       | 35 SM      |

### Levels 3–7 Jr. 1 Bedroom | 1 Bathroom

| Total    | 447 – 486 SF | 42 – 45 SM |
|----------|--------------|------------|
| Terrace* | 72 – 111 SF  | 7 – 10 SM  |
| Interior | 375 SF       | 35 SM      |

### Levels 3–9 Jr. 1 Bedroom | 1 Bathroom

| Total    | 405 – 467 SF | 38 – 44 SM |
|----------|--------------|------------|
| Terrace* | 30 – 92 SF   | 3 – 9 SM   |
| Interior | 375 SF       | 35 SM      |