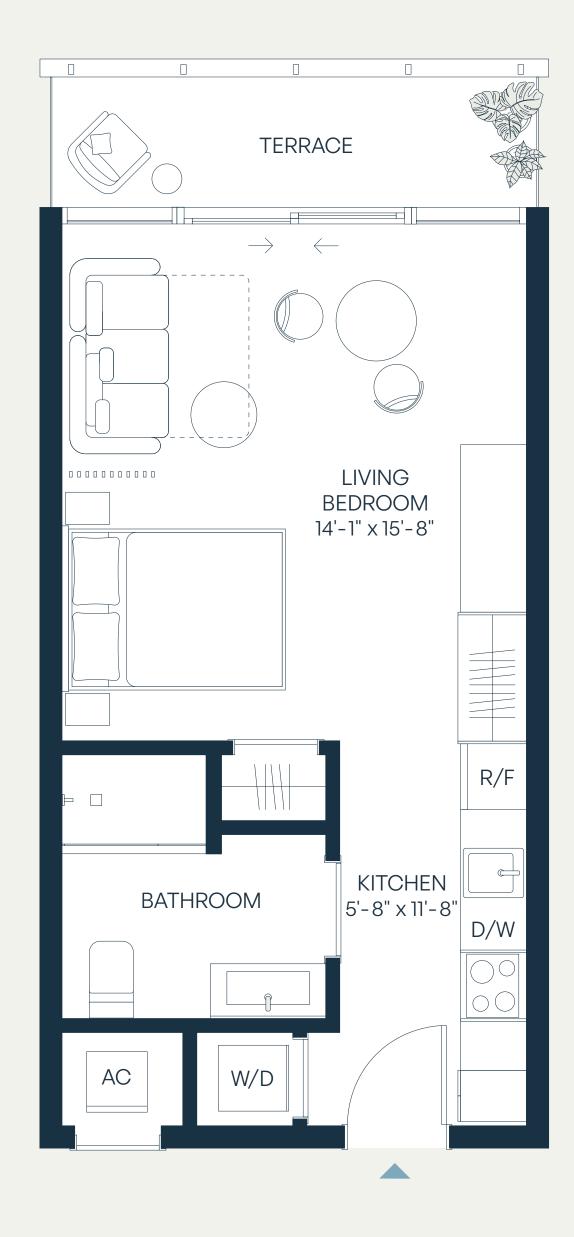

### Levels 4–9 Jr. 1 Bedroom | 1 Bathroom

| Total    | 470 SF | 44 SM |
|----------|--------|-------|
| Terrace  | 62 SF  | 6 SM  |
| Interior | 408 SF | 38 SM |

### Levels 4–7 Jr. 1 Bedroom | 1 Bathroom

| Total    | 427 SF | 40 SM |
|----------|--------|-------|
| Terrace  | 52 SF  | 5 SM  |
| Interior | 375 SF | 35 SM |

### Levels 4–9 Jr. 1 Bedroom | 1 Bathroom

| Total    | 434 SF | 40 SM |
|----------|--------|-------|
| Terrace  | 59 SF  | 5 SM  |
| Interior | 375 SF | 35 SM |

### Levels 3–9 Jr. 1 Bedroom | 1 Bathroom

| Total    | 405 – 467 SF | 38 – 44 SM |
|----------|--------------|------------|
| Terrace* | 30 – 92 SF   | 3 – 9 SM   |
| Interior | 375 SF       | 35 SM      |