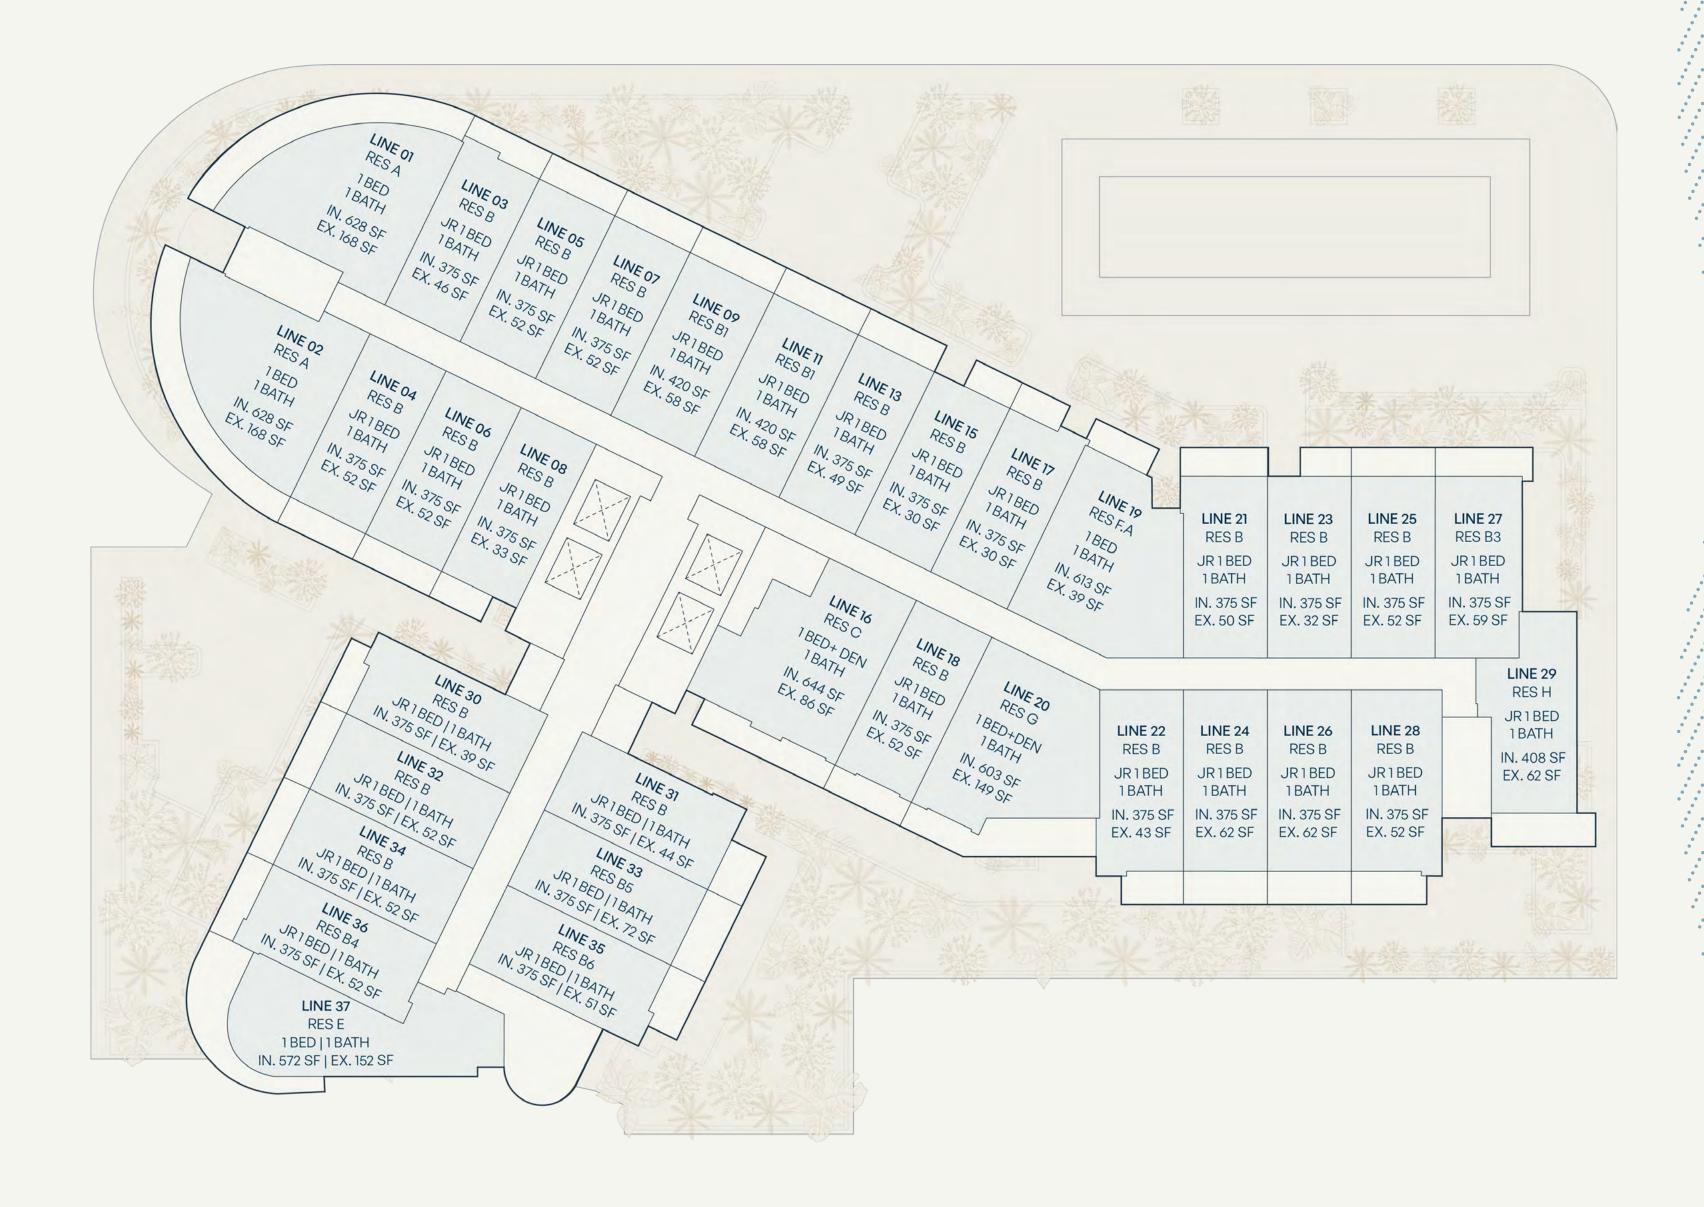

### Level 6

#### **UNIT MIX**

| JR 1 BEDROOM  | 28 RESIDENCES                                    |        |       |
|---------------|--------------------------------------------------|--------|-------|
| Residence B   | Line 03–08, 13, 15, 17, 18, 21–26, 28, 30–32, 34 | 375 SF | 35 SM |
| Residence B1  | Line 09, 11                                      | 420 SF | 39 SM |
| Residence B3  | Line 27                                          | 375 SF | 35 SM |
| Residence B4  | Line 36                                          | 375 SF | 35 SM |
| Residence B5  | Line 33                                          | 375 SF | 35 SM |
| Residence B6  | Line 35                                          | 375 SF | 35 SM |
| Residence H   | Line 29                                          | 408 SF | 38 SM |
| 1 BEDROOM     | 4 RESIDENCES                                     |        |       |
| Residence A   | Line 01, 02                                      | 628 SF | 58 SM |
| Residence E   | Line 37                                          | 572 SF | 53 SM |
| Residence F.A | Line 19                                          | 613 SF | 57 SM |
| 1BED + DEN    | 2 RESIDENCES                                     |        |       |
| Residence C   | Line 16                                          | 644 SF | 58 SM |
| Residence G   | Line 20                                          | 603 SF | 56 SM |
|               |                                                  |        |       |