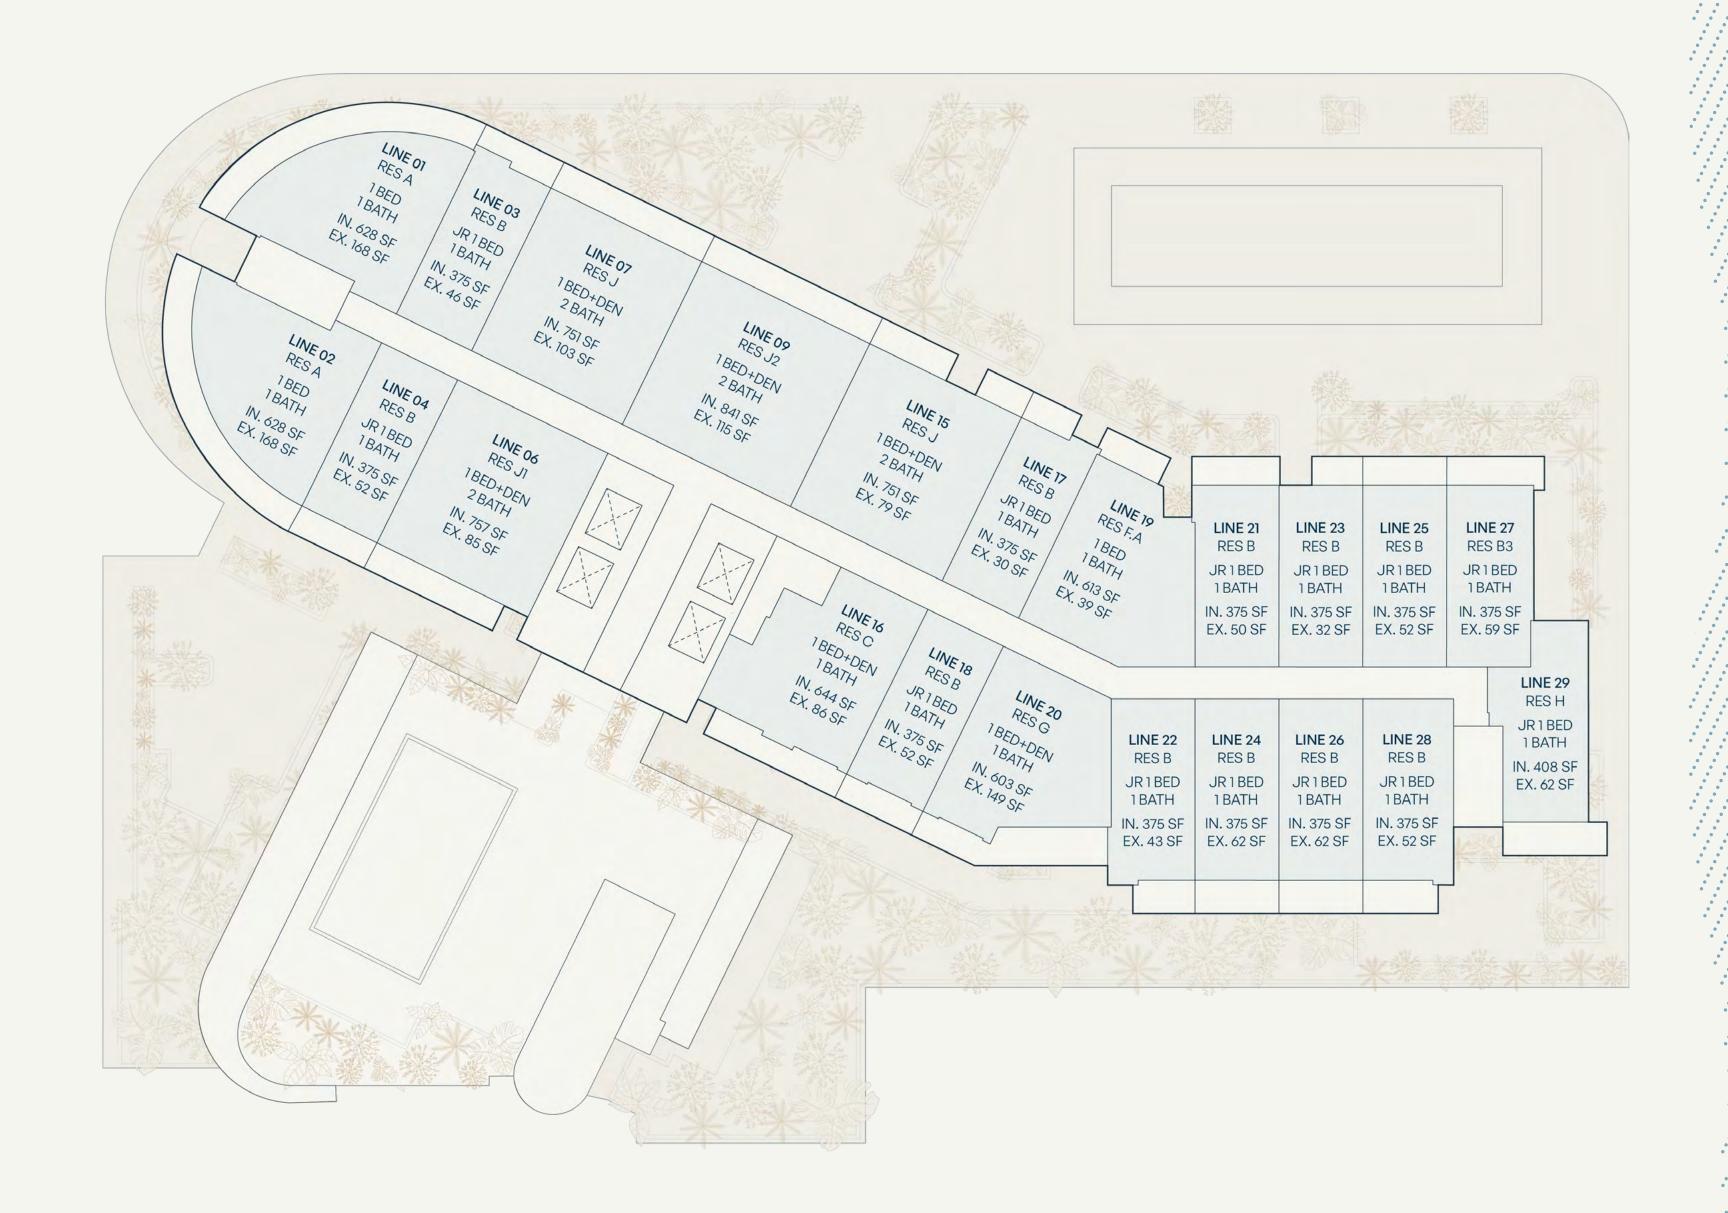

### Level 7

#### **UNIT MIX**

| JR 1 BEDROOM | 28 RESIDENCES                                    |        |       |
|--------------|--------------------------------------------------|--------|-------|
| Residence B  | Line 03–08, 13, 15, 17, 18, 21–26, 28, 30–32, 34 | 375 SF | 35 SM |
| Residence B1 | Line 09, 11                                      | 420 SF | 39 SM |
| Residence B3 | Line 27                                          | 375 SF | 35 SM |
| Residence B4 | Line 36                                          | 375 SF | 35 SM |
| Residence B5 | Line 33                                          | 375 SF | 35 SM |
| Residence B6 | Line 35                                          | 375 SF | 35 SM |
| Residence H  | Line 29                                          | 408 SF | 38 SM |
| 1 BEDROOM    | 3 RESIDENCES                                     |        |       |
| Residence A  | Line 01, 02                                      | 628 SF | 58 SM |
| Residence E  | Line 37                                          | 572 SF | 53 SM |
| 1BED + DEN   | 3 RESIDENCES                                     |        |       |
| Residence C  | Line 16                                          | 644 SF | 58 SM |
| Residence F  | Line 19                                          | 613 SF | 57 SM |
| Residence G  | Line 20                                          | 603 SF | 56 SM |