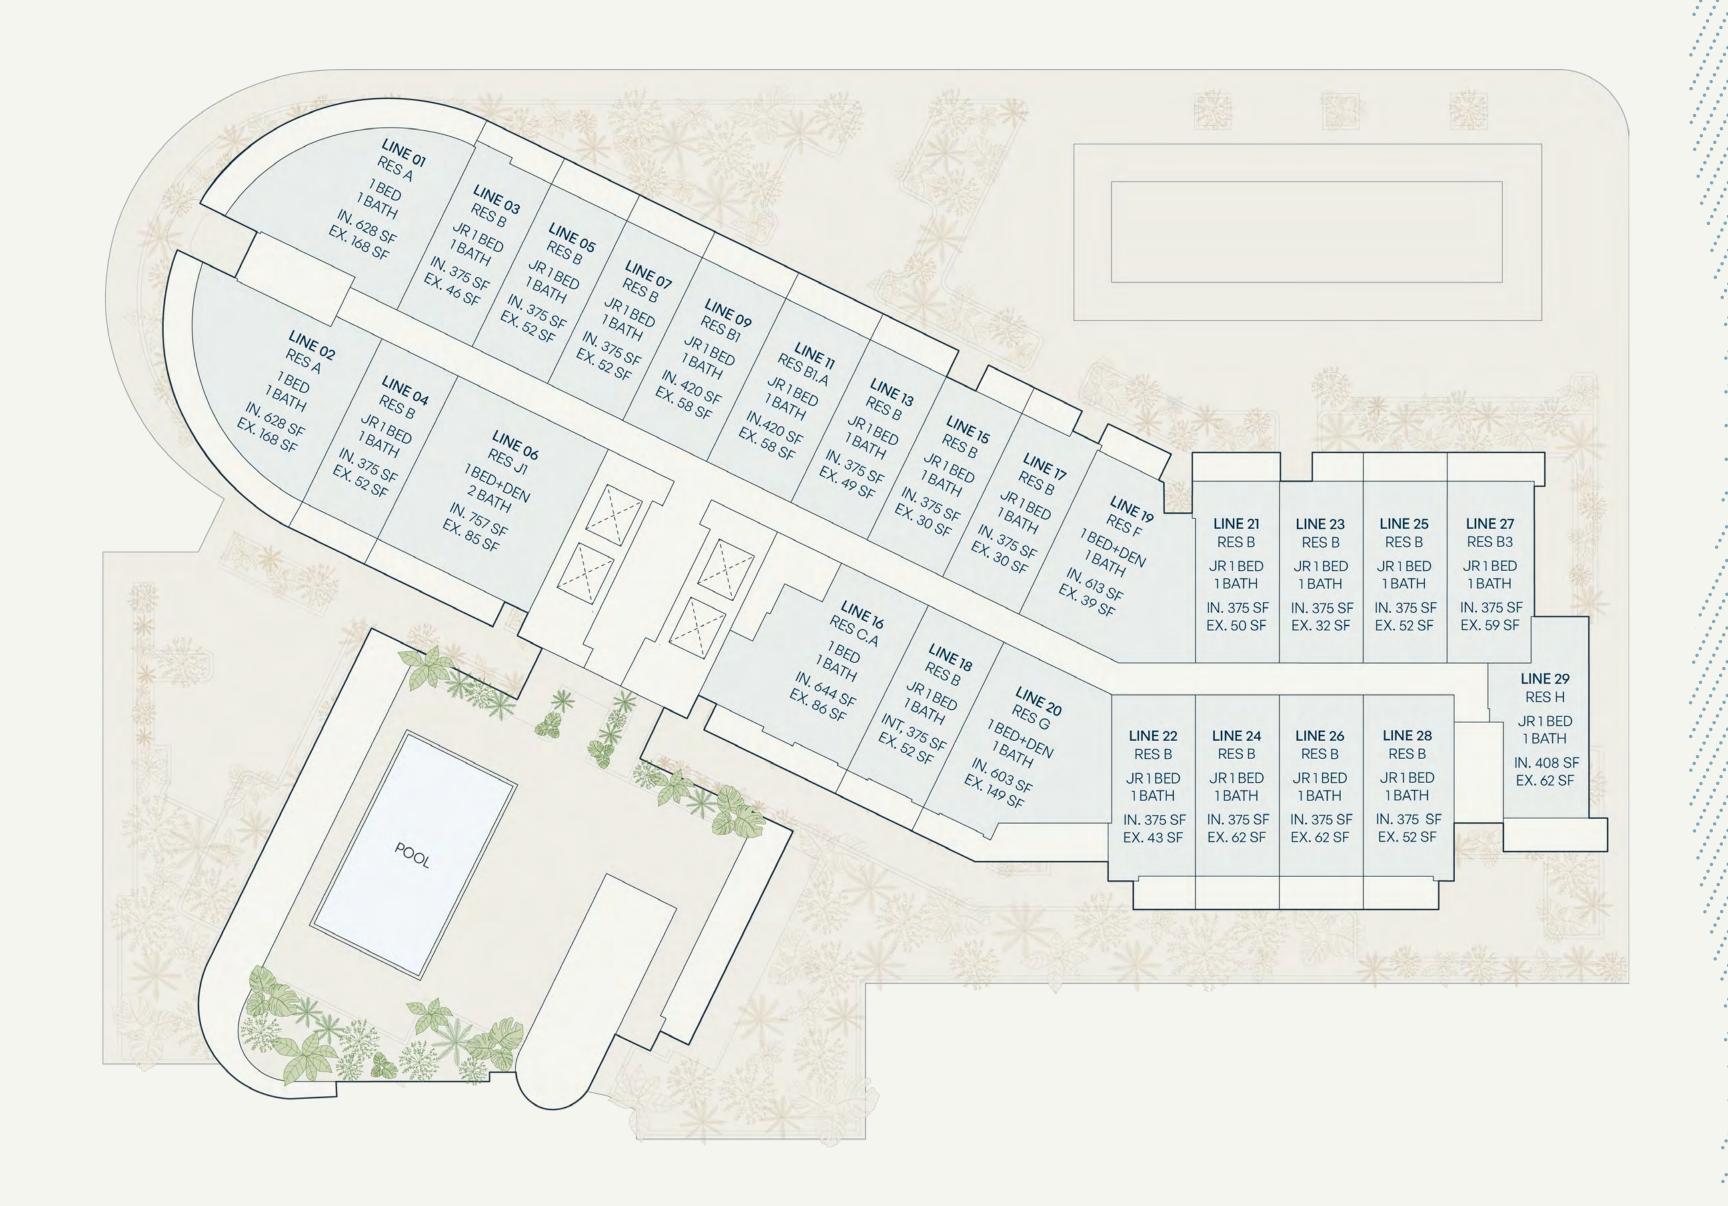

### Level 5

#### **UNIT MIX**

| JR 1 BEDROOM | 28 RESIDENCES                                    |        |       |
|--------------|--------------------------------------------------|--------|-------|
| Residence B  | Line 03–08, 13, 15, 17, 18, 21–26, 28, 30–32, 34 | 375 SF | 35 SM |
| Residence B1 | Line 09, 11                                      | 420 SF | 39 SM |
| Residence B3 | Line 27                                          | 375 SF | 35 SM |
| Residence B4 | Line 36                                          | 375 SF | 35 SM |
| Residence B5 | Line 33                                          | 375 SF | 35 SM |
| Residence B6 | Line 35                                          | 375 SF | 35 SM |
| Residence H  | Line 29                                          | 408 SF | 38 SM |
| 1 BEDROOM    | 3 RESIDENCES                                     |        |       |
| Residence A  | Line 01, 02                                      | 628 SF | 58 SM |
| Residence E  | Line 37                                          | 572 SF | 53 SM |
| 1BED + DEN   | 3 RESIDENCES                                     |        |       |
| Residence C  | Line 16                                          | 644 SF | 58 SM |
| Residence F  | Line 19                                          | 613 SF | 57 SM |
| Residence G  | Line 20                                          | 603 SF | 56 SM |
|              |                                                  |        |       |