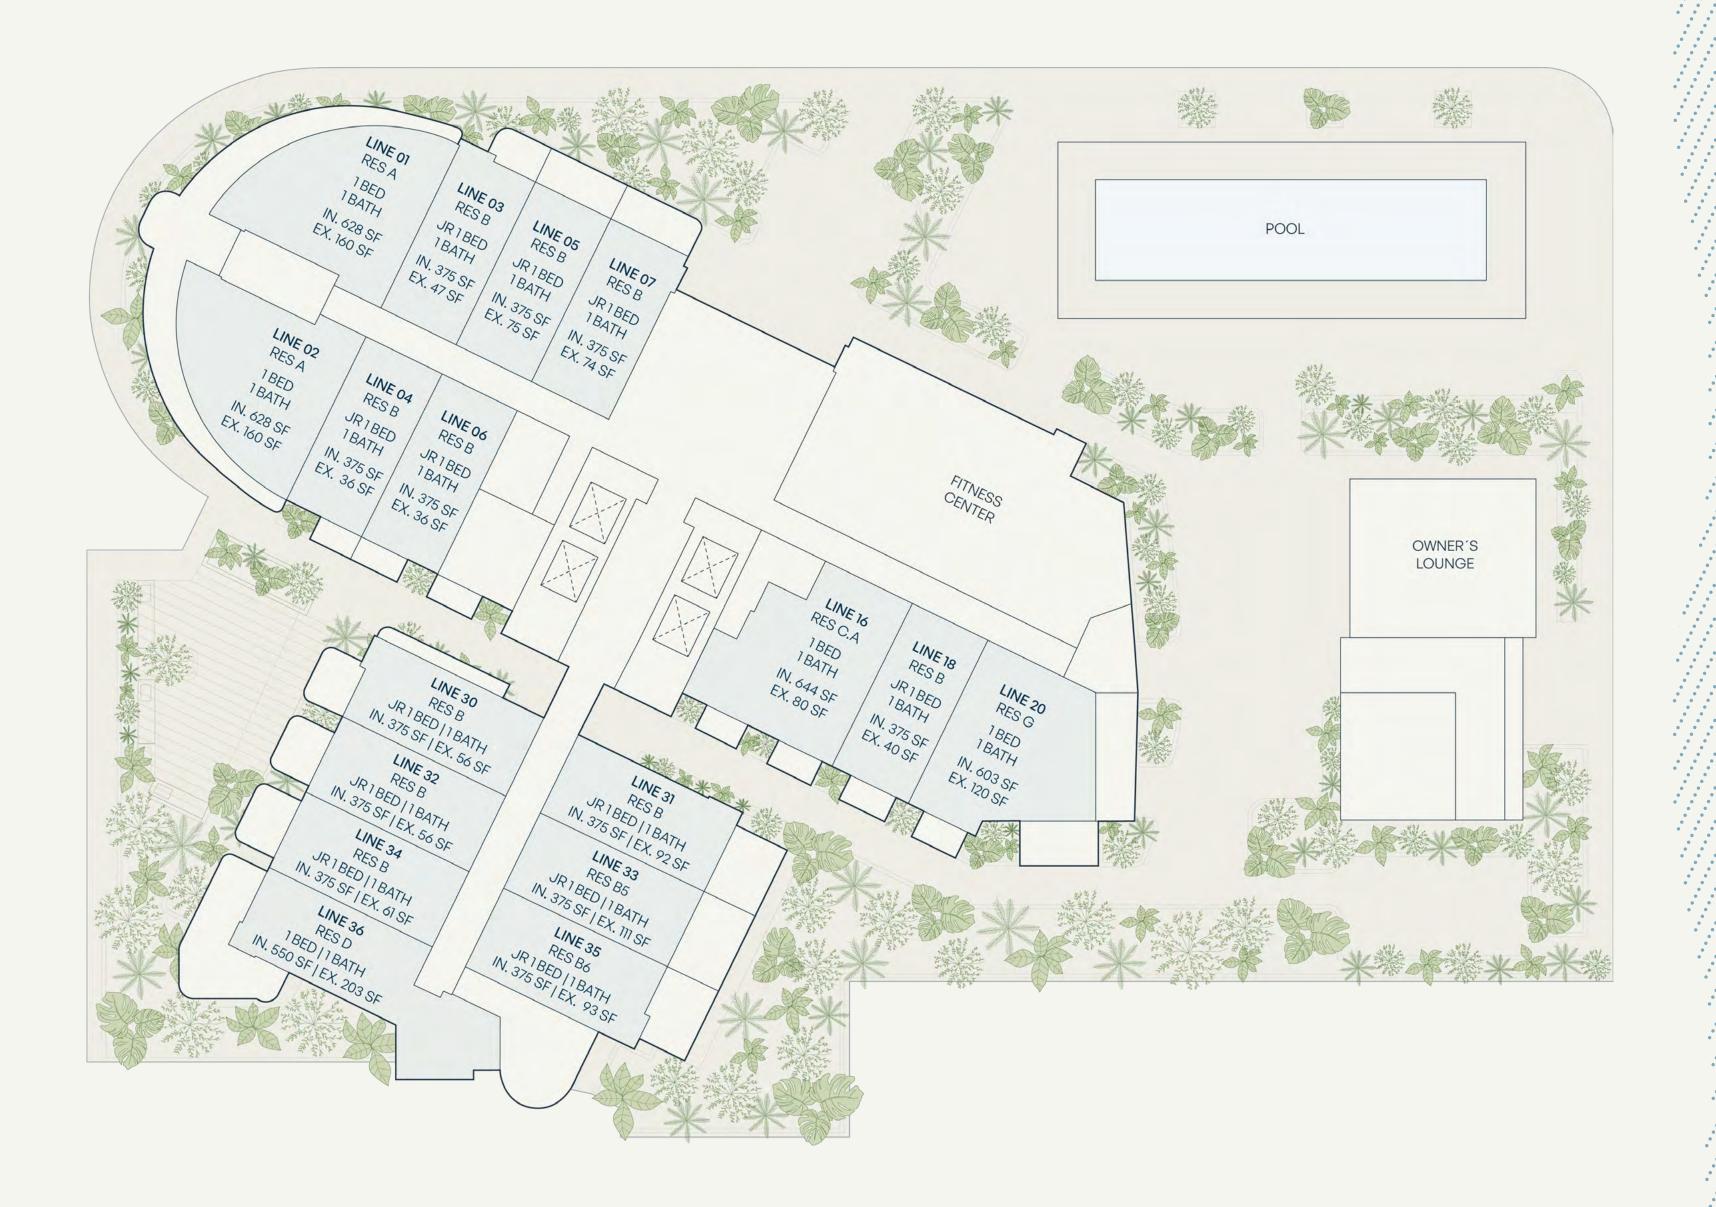

### Level 3

#### **UNIT MIX**

| JR 1 BEDROOM  | 12 RESIDENCES             |        |       |
|---------------|---------------------------|--------|-------|
| Residence B   | Line 03-07, 18, 30-32, 34 | 375 SF | 35 SM |
| Residence B5  | Line 33                   | 375 SF | 35 SM |
| Residence B6  | Line 35                   | 375 SF | 35 SM |
| 1 BEDROOM     | 5 RESIDENCES              |        |       |
| Residence A   | Line 01, 02               | 628 SF | 58 SM |
| Residence D   | Line 36                   | 550 SF | 51 SM |
| Residence C.A | Line 16                   | 644 SF | 60 SM |
| Residence G   | Line 20                   | 603 SF | 56 SM |