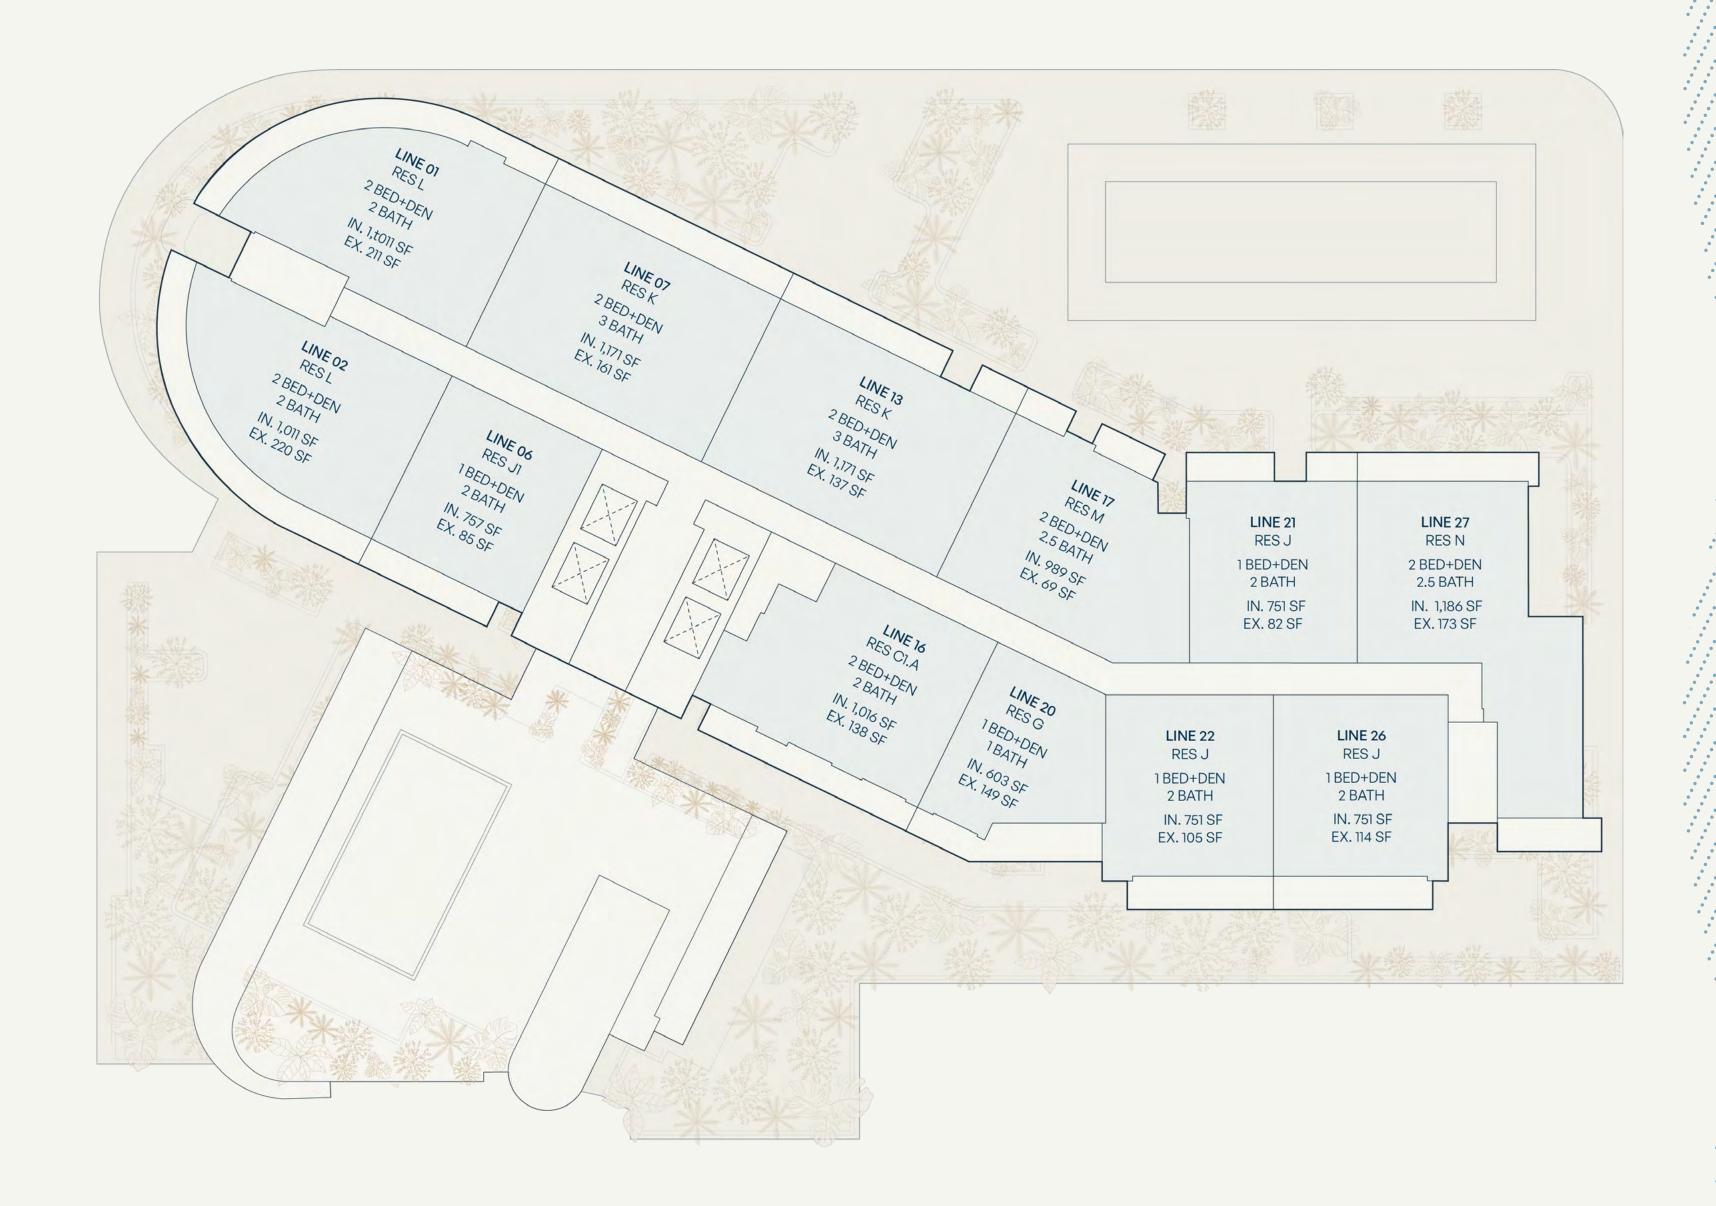

### Level 10

#### **UNIT MIX**

| 1BED + DEN    | 5 RESIDENCES    |          |        |
|---------------|-----------------|----------|--------|
| Residence G   | Line 20         | 603 SF   | 56 SM  |
| Residence J   | Line 21, 22, 26 | 751 SF   | 70 SM  |
| Residence J1  | Line 06         | 757 SF   | 67 SM  |
| 2 BEDROOMS    | 1 RESIDENCE     |          |        |
| Residence M.A | Line 17         | 989 SF   | 92 SM  |
| 2 BED + DEN   | 6 RESIDENCES    |          |        |
| Residence C1  | Line 16         | 1,016 SF | 94 SM  |
| Residence K   | Line 07, 13     | 1,171 SF | 109 SM |
| Residence L   | Line 01, 02     | 1,011 SF | 94 SM  |
| Residence N   | Line 27         | 1,186 SF | 110 SM |
|               |                 |          |        |