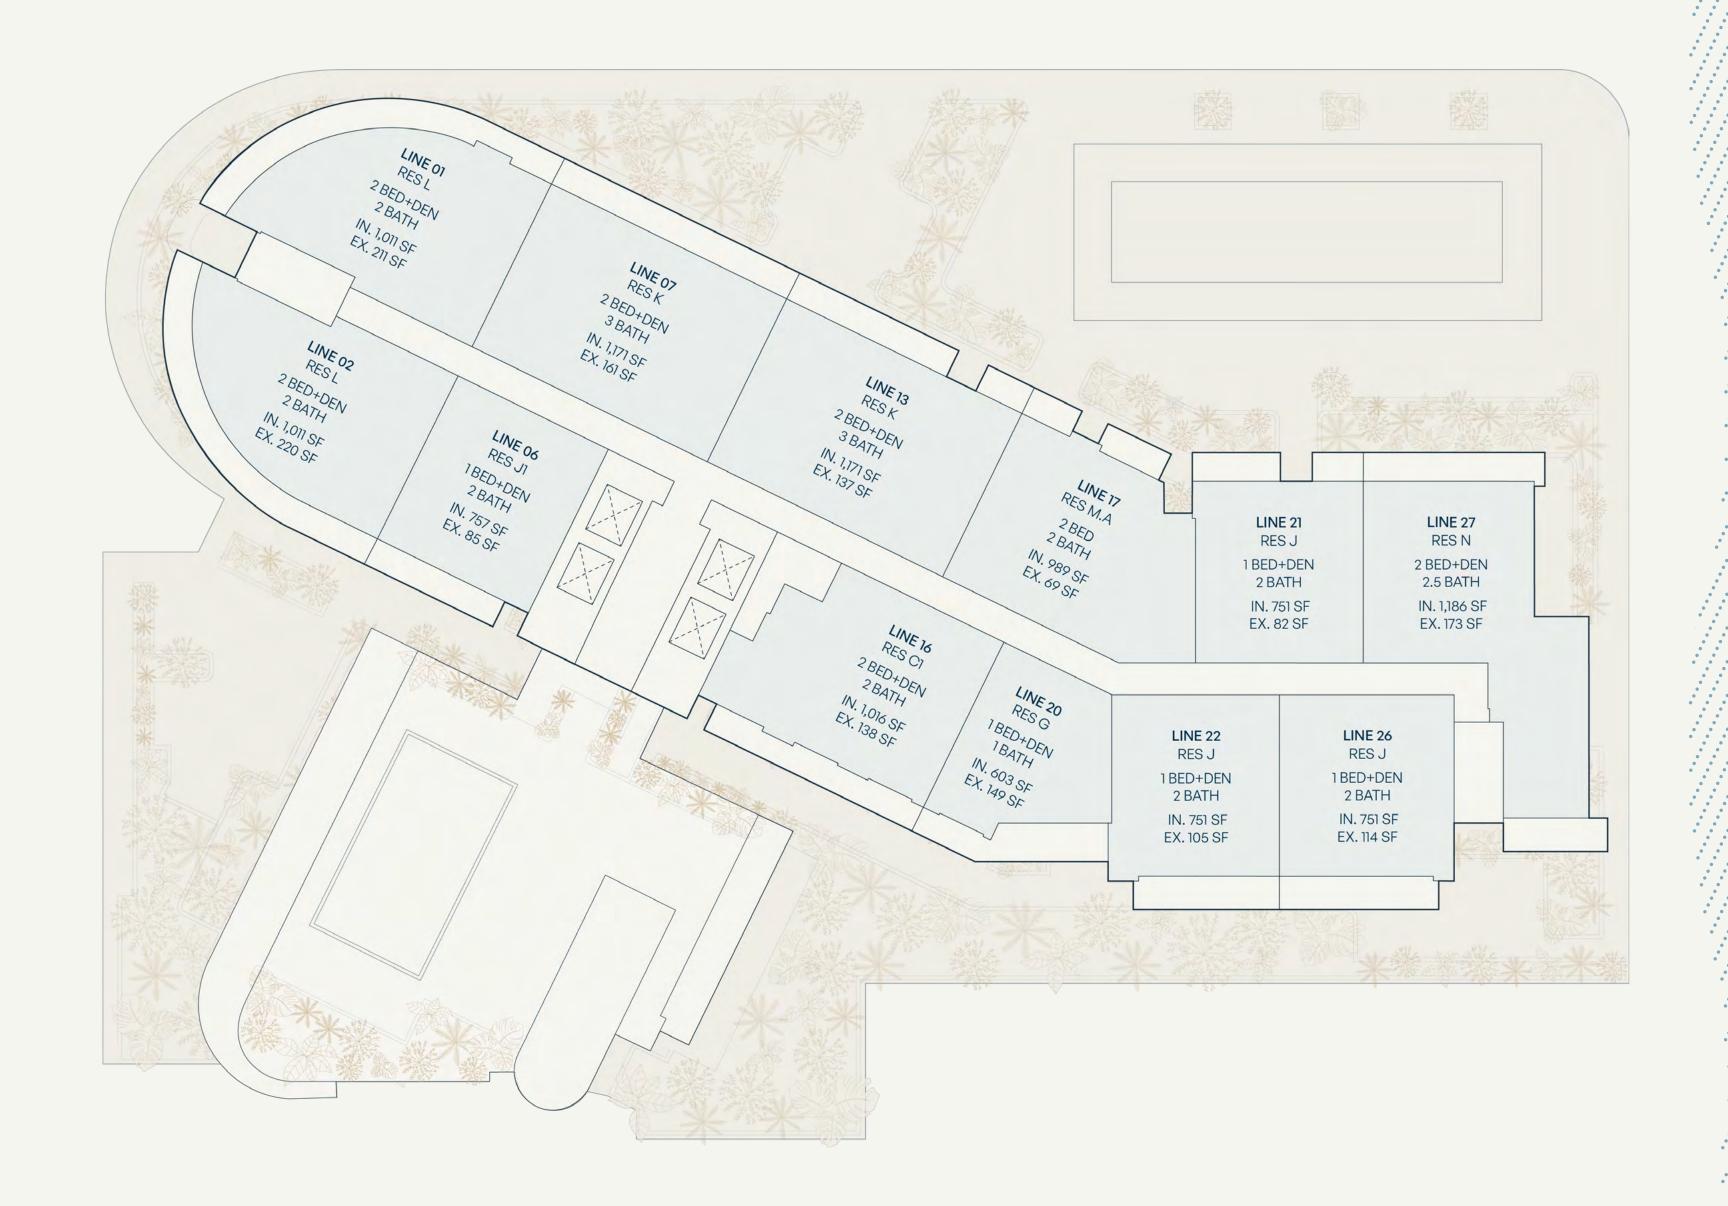

### Level 11

#### **UNIT MIX**

| 1BED + DEN                    | 5 RESIDENCES           |                      |                 |
|-------------------------------|------------------------|----------------------|-----------------|
| Residence G                   | Line 20                | 603 SF               | 56 SM           |
| Residence J                   | Line 21, 22, 26        | 751 SF               | 70 SM           |
| Residence J1                  | Line 06                | 757 SF               | 67 SM           |
| 2 BED + DEN                   | 7 RESIDENCES           |                      |                 |
|                               |                        |                      |                 |
| Residence C1.A                | Line 16                | 1,016 SF             | 94 SM           |
| Residence C1.A<br>Residence K | Line 16<br>Line 07, 13 | 1,016 SF<br>1,171 SF |                 |
|                               |                        |                      | 109 SM          |
| Residence K                   | Line 07, 13            | 1,171 SF             | 109 SM<br>94 SM |