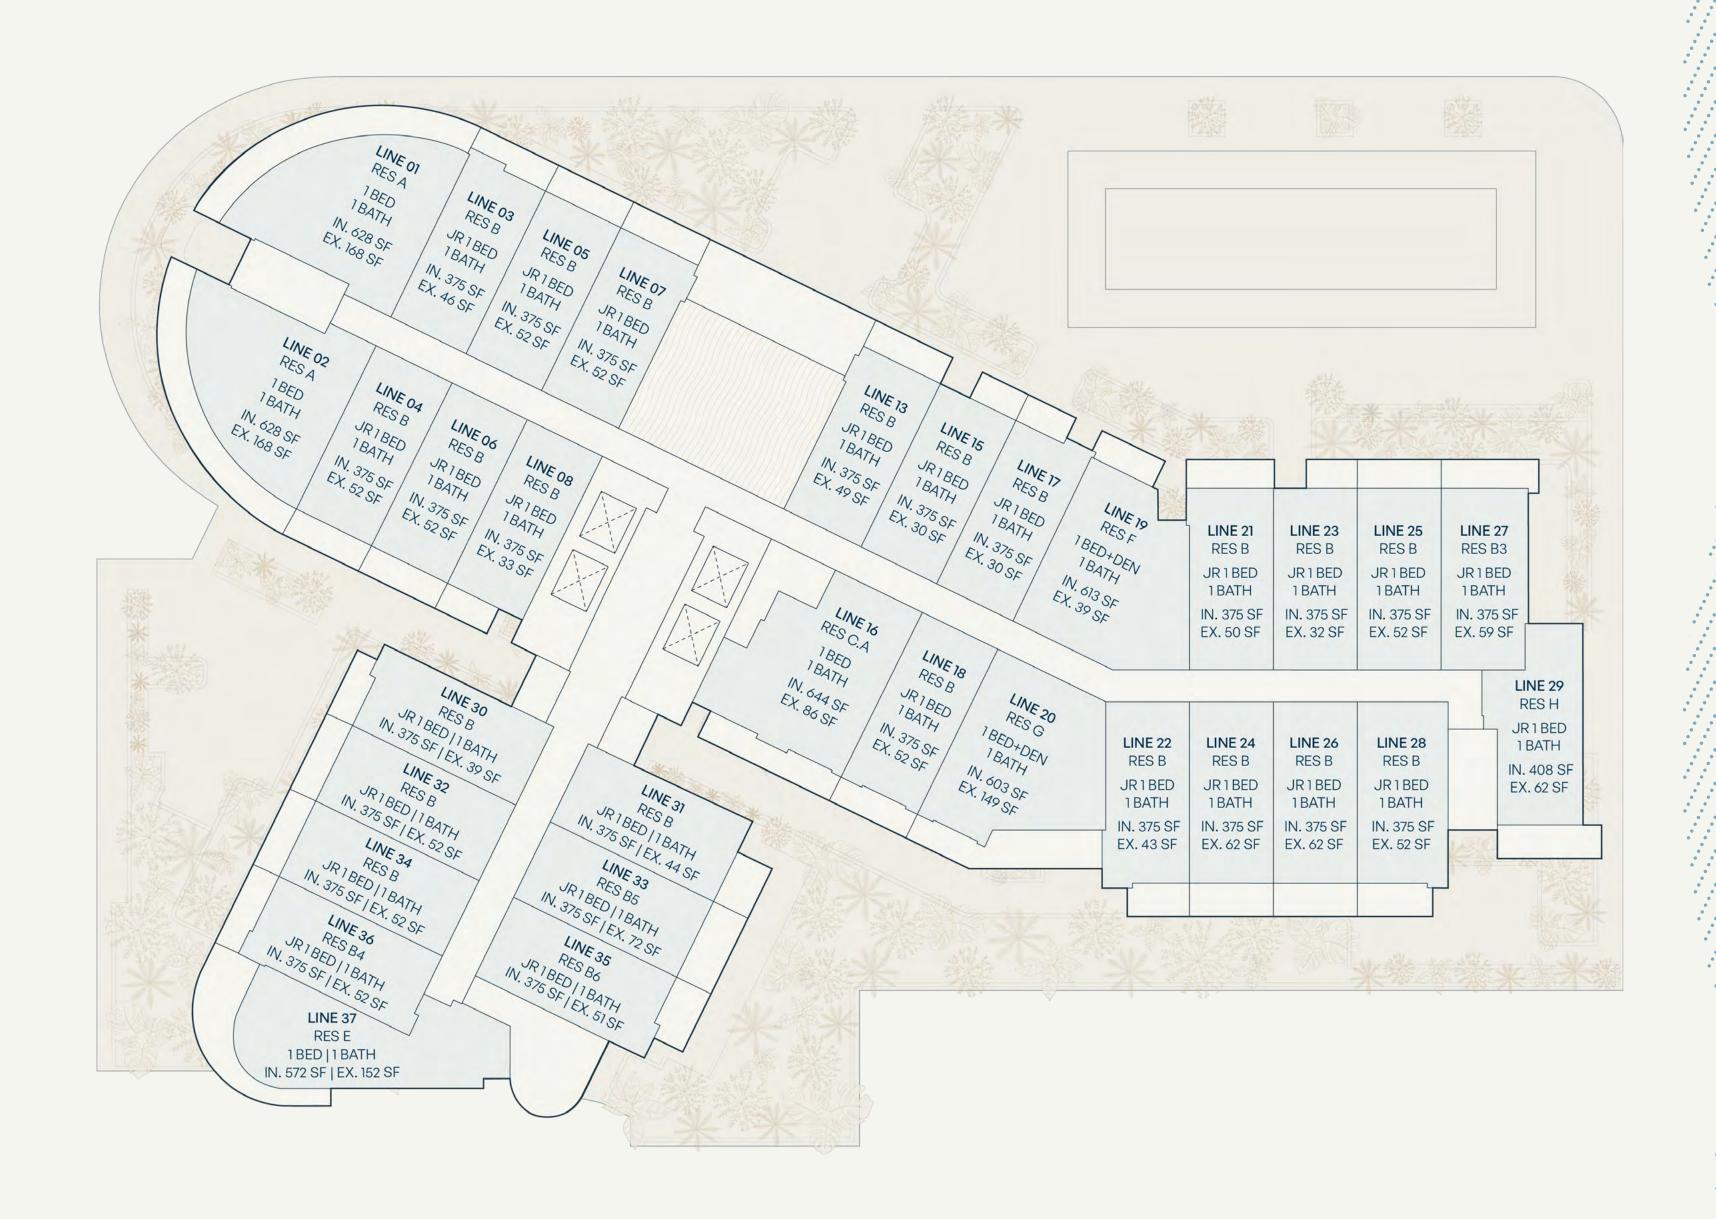

### Level 4

#### **UNIT MIX**

| JR 1 BEDROOM  | 26 RESIDENCES                                    |        |       |
|---------------|--------------------------------------------------|--------|-------|
| Residence B   | Line 03–08, 13, 15, 17, 18, 21–26, 28, 30–32, 34 | 375 SF | 35 SM |
| Residence B3  | Line 27                                          | 375 SF | 35 SM |
| Residence B4  | Line 36                                          | 375 SF | 35 SM |
| Residence B5  | Line 33                                          | 375 SF | 35 SM |
| Residence B6  | Line 35                                          | 375 SF | 35 SM |
| Residence H   | Line 29                                          | 408 SF | 38 SM |
| 1 BEDROOM     | 4 RESIDENCES                                     |        |       |
| Residence A   | Line 01, 02                                      | 628 SF | 58 SM |
| Residence C.A | Line 16                                          | 644 SF | 60 SM |
| Residence E   | Line 37                                          | 572 SF | 53 SM |
| 1BED + DEN    | 2 RESIDENCES                                     |        |       |
| Residence F   | Line 19                                          | 613 SF | 57 SM |
| Residence G   | Line 20                                          | 603 SF | 56 SM |