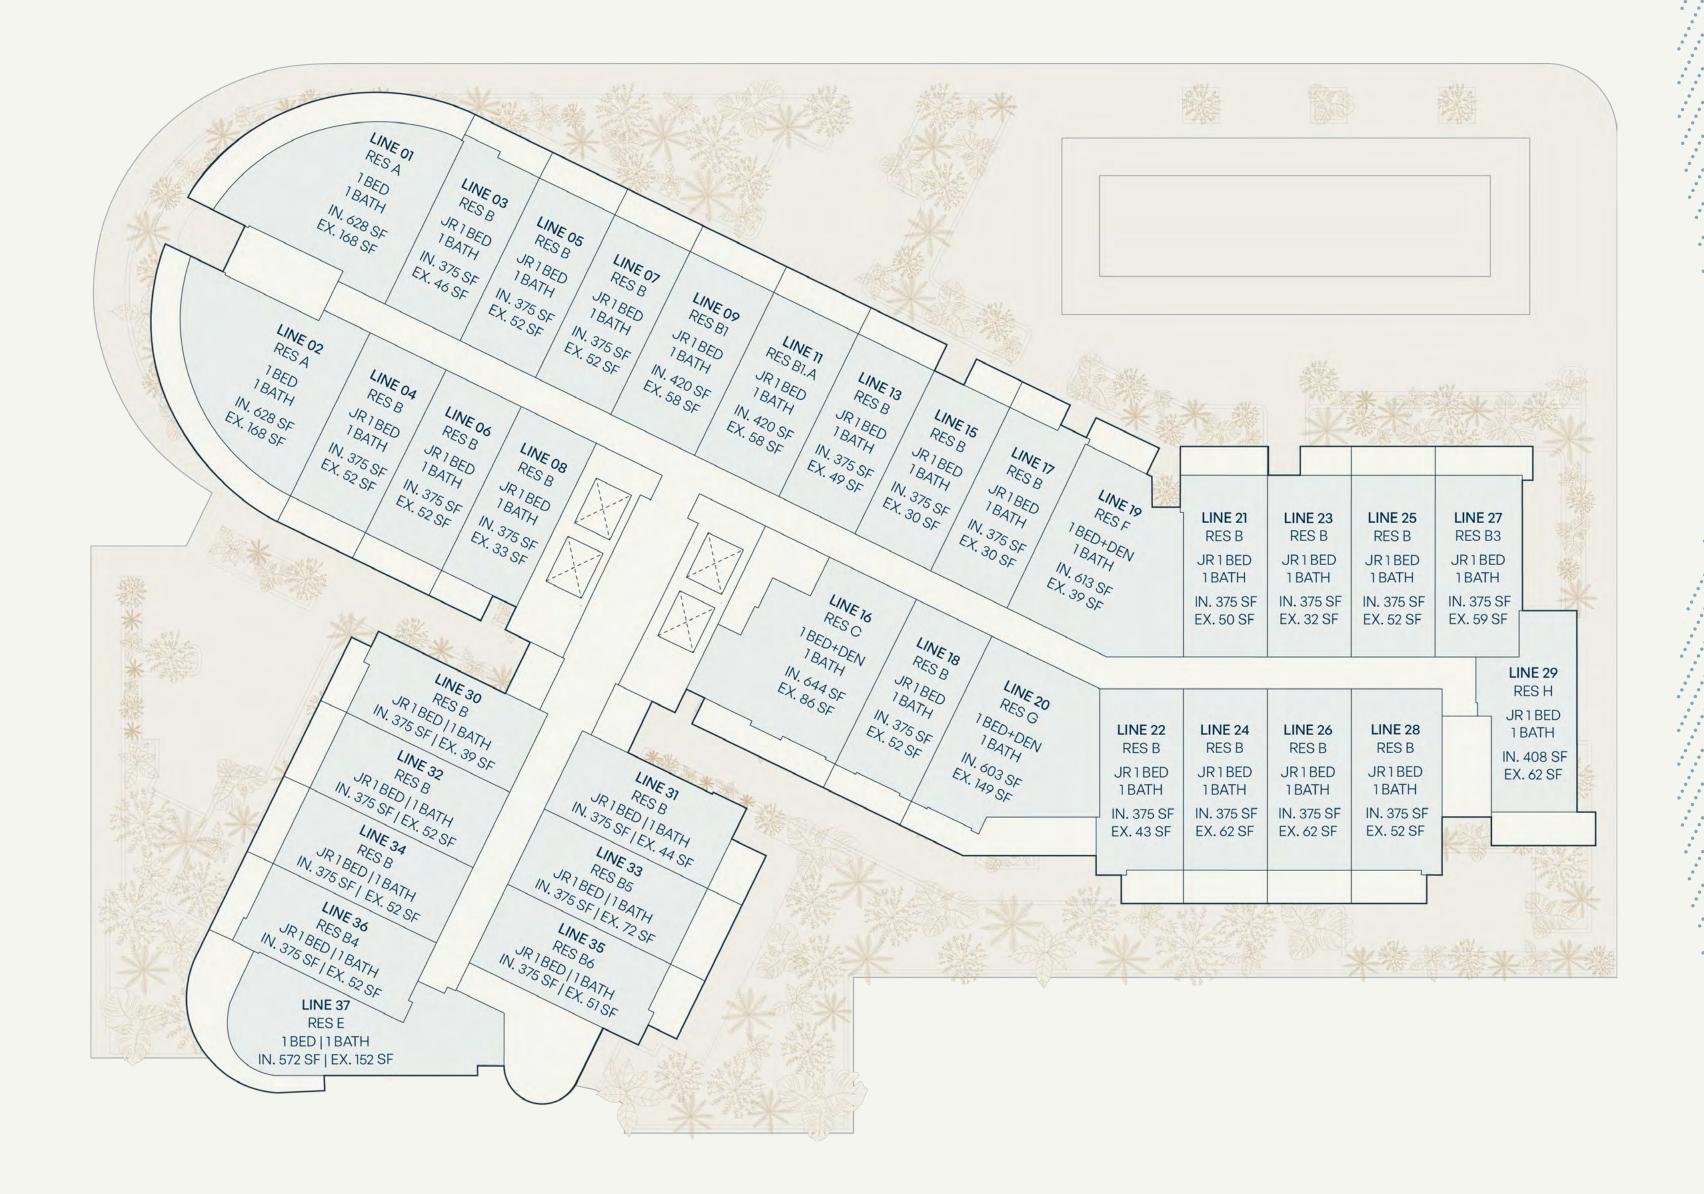

### Level 5

#### **UNIT MIX**

| JR 1 BEDROOM | 28 RESIDENCES                                    |        |       |
|--------------|--------------------------------------------------|--------|-------|
| Residence B  | Line 03–08, 13, 15, 17, 18, 21–26, 28, 30–32, 34 | 375 SF | 35 SM |
| Residence B1 | Line 09, 11                                      | 420 SF | 39 SM |
| Residence B3 | Line 27                                          | 375 SF | 35 SM |
| Residence B4 | Line 36                                          | 375 SF | 35 SM |
| Residence B5 | Line 33                                          | 375 SF | 35 SM |
| Residence B6 | Line 35                                          | 375 SF | 35 SM |
| Residence H  | Line 29                                          | 408 SF | 38 SM |
| 1 BEDROOM    | 3 RESIDENCES                                     |        |       |
| Residence A  | Line 01, 02                                      | 628 SF | 58 SM |
| Residence E  | Line 37                                          | 572 SF | 53 SM |
| 1BED + DEN   | 3 RESIDENCES                                     |        |       |
| Residence C  | Line 16                                          | 644 SF | 58 SM |
| Residence F  | Line 19                                          | 613 SF | 57 SM |
| Residence G  | Line 20                                          | 603 SF | 56 SM |
|              |                                                  |        |       |