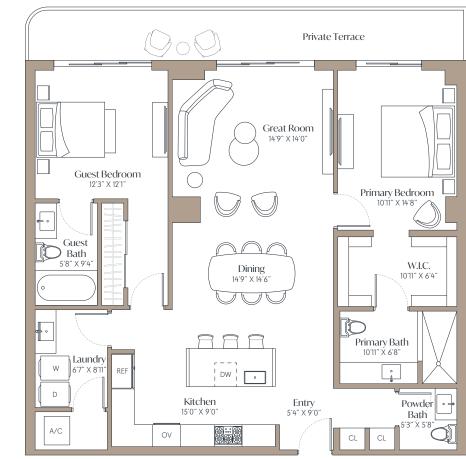

## **Residence 11**

2 Bedrooms 2.5 Bathrooms INTERIOR 1,324 SqFt / 123 SqM EXTERIOR 182 SqFt / 17 SqM

 ORAL REPRESENTATIONS CANNOT BE RELIED UPON AS CORRECTLY STATING REPRESENTATIONS OF THE DEVELOPER. FOR CORRECT REPRESENTATIONS, MAKE REFERENCE TO THIS BROCHURE AND TO THE DOCUMENTS REQUIRED BY § 718.503, FLORIDA STATUTES, TO BE FURNISHED BY A DEVELOPER. FOR CORRECT REPRESENTATIONS, MAKE REFERENCE TO THIS BROCHURE AND TO THE DOCUMENTS REQUIRED BY § 718.503, FLORIDA STATUTES, TO BE FURNISHED BY A DEVELOPER. FOR CORRECT REPRESENTATIONS, MAKE REFERENCE TO THIS BROCHURE AND TO THE DOCUMENTS REQUIRED BY § 718.503, FLORIDA STATUTES, TO BE FURNISHED BY A DEVELOPER. FOR CORRECT REPRESENTATIONS, MAKE REFERENCE TO THIS BROCHURE AND TO THE DOCUMENTS REQUIRED BY § 718.503, FLORIDA STATUTES, TO BE FURNISHED BY A DEVELOPER.

# HOLLYWOOD MCON

. R ÷ OV . PANTRY ò Guest Bath Powder Bath A/C Entry 5'4" X 5'6" 9'0" X 8'7" 12'3" X 12'1" Primary Bath 9'10" X 9'10" REF Laundry Kitchen/ 9'3" X 6'9 Dining 12'10" X 10'1 W D ۰ W.I.C. 4'11" X 11'0" Q: W.I.C. 9'10" X 6'6" INTRACOASTAL WATERS Primary Bedroom Guest Bedroom 11'0<sup>'''</sup> X 14'11'' Golden Hour View Sunrise View 11'0" X 12'10" Great Room 15'8" X 17'6" Private Terrace