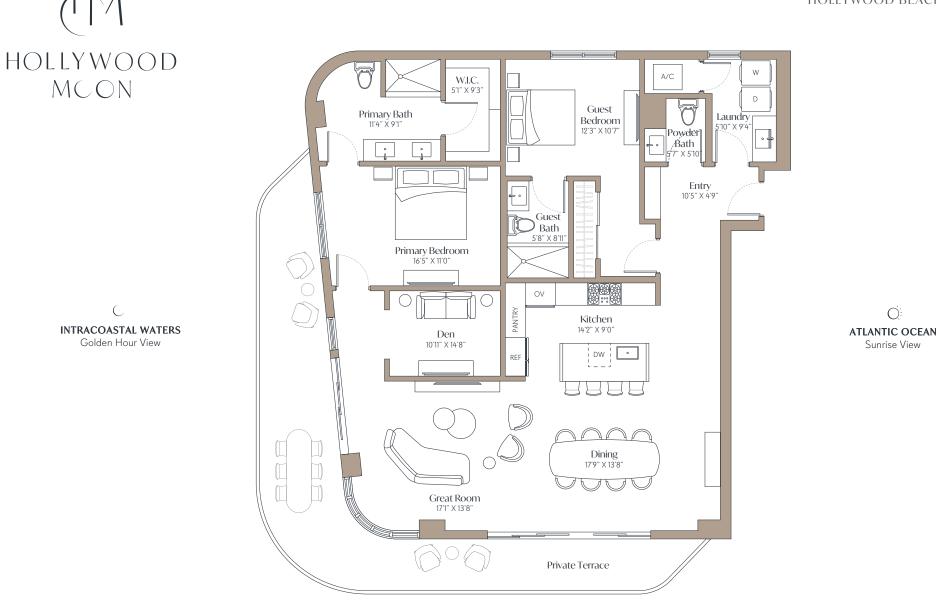

901 SOUTH OCEAN DRIVE HOLLYWOOD BEACH, FL 33139

ő A/C Entry Powder Bath 6.0. X ę.e. 8.6. X 9.0. Laundry 9'10" X 9'6" • W D Primary Bath 10'9" X 7'3" OV Kitchen PANTRY 13'3" X 9'8" W.I.C. DW • 10'9" X 4'6" REF Dining 15'3" X 8'6" Primary Bedroom 10'9" X 20'6" Great Room 15'3" X 18'3" Private Terrace