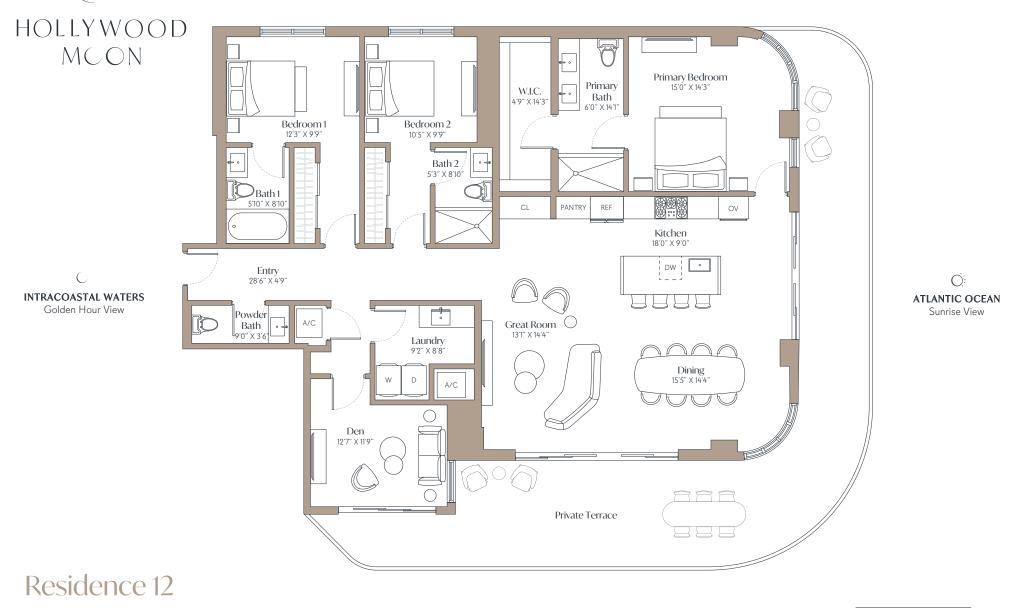

## **Residence 11**

2 Bedrooms 2.5 Bathrooms INTERIOR 1,324 SqFt / 123 SqM EXTERIOR 182 SqFt / 17 SqM

 ORAL REPRESENTATIONS CANNOT BE RELIED UPON AS CORRECTLY STATING REPRESENTATIONS OF THE DEVELOPER. FOR CORRECT REPRESENTATIONS, MAKE REFERENCE TO THIS BROCHURE AND TO THE DOCUMENTS REQUIRED BY § 718.503, FLORIDA STATUTES, TO BE FURNISHED BY A DEVELOPER. FOR CORRECT REPRESENTATIONS, MAKE REFERENCE TO THIS BROCHURE AND TO THE DOCUMENTS REQUIRED BY § 718.503, FLORIDA STATUTES, TO BE FURNISHED BY A DEVELOPER. FOR CORRECT REPRESENTATIONS, MAKE REFERENCE TO THIS BROCHURE AND TO THE DOCUMENTS REQUIRED BY § 718.503, FLORIDA STATUTES, TO BE FURNISHED BY A DEVELOPER. FOR CORRECT REPRESENTATIONS, MAKE REFERENCE TO THIS BROCHURE AND TO THE DOCUMENTS REQUIRED BY § 718.503, FLORIDA STATUTES, TO BE FURNISHED BY A DEVELOPER.

Neither Hollywood Moon LLC nor any of its affiliates or related persons makes any representation, warranty, or guarantee, expressed or implied, in respect of any statement or information made or contained in these materials. Neither Hollywood Moon LLC nor any of its directors, officers, employees, or agents has or will have any responsibility or liability arising out of, or related to, these materials or the transactions contemplated by these materials, including any liability or responsibility for any statement or information made or contained in or the use of these materials. The square footages of units set forth in this brochure and/or these materials, and/or the methodology used to calculate such square footages, may differ from the square footages of units set forth in the other documents required by § 718.503, Florida Statutes, to be furnished by a developer to a buyer or lessee, and/or the methodology used to calculate such square footages.