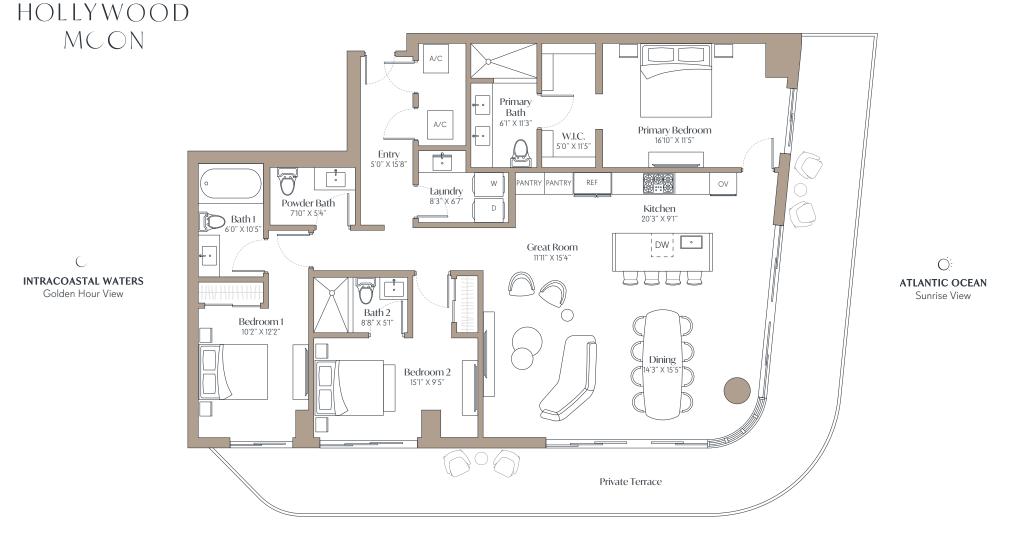

3 Bedrooms + Den 3.5 Bathrooms INTERIOR 2,116 SqFt / 197 SqM EXTERIOR 364-516 SqFt / 34-48 SqM

(a) ORAL REPRESENTATIONS CANNOT BE RELIED UPON AS CORRECTLY STATING REPRESENTATIONS OF THE DEVELOPER. FOR CORRECT REPRESENTATIONS, MAKE REFERENCE TO THIS BROCHURE AND TO THE DOCUMENTS REQUIRED BY § 718.503, FLORIDA STATUTES, TO BE FURNISHED BY A DEVELOPER TO A BUYER OR LESSEE.

Neither Hollywood Moon LLC nor any of its affiliates or related persons makes any representation, warranty, or guarantee, expressed or implied, in respect of any statement or information made or contained in these materials. Neither Hollywood Moon LLC nor any of its directors, officers, employees, or agents has or will have any responsibility or liability arising out of, or related to, these materials or the transactions contemplated by these materials, including any liability or responsibility for any statement or information made or contained in the se materials. The square footages of units set forth in the other documents required by § 718.033. Florida Statuties, to be furnitised by a developer to a buyer or lessee, and/or the methodology used to calculate such square footages.