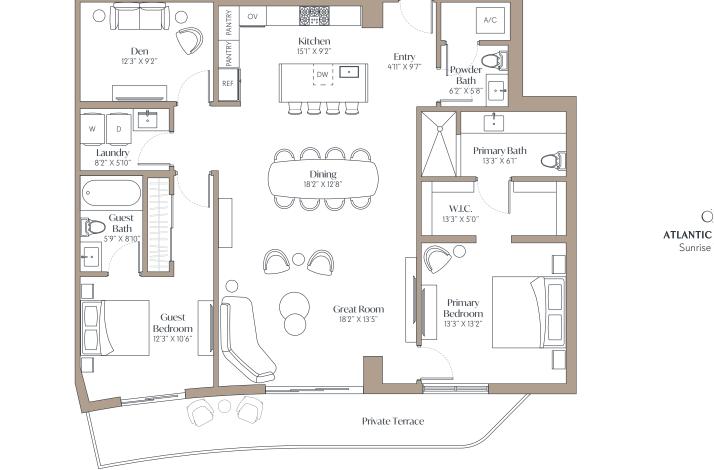

## Residence 04

3 Bedrooms + Den 3.5 Bathrooms 
 INTERIOR
 2,038 SqFt / 189 SqM

 EXTERIOR
 687-724 SqFt / 64-67 SqM

ORAL REPRESENTATIONS CANNOT BE RELIED UPON AS CORRECTLY STATING REPRESENTATIONS OF THE DEVELOPER. FOR CORRECT REPRESENTATIONS, MAKE REFERENCE TO THIS BROCHURE AND TO THE DOCUMENTS REQUIRED BY § 718.503, FLORIDA STATUTES, TO BE FURNISHED BY A DEVELOPER TO A BUYER OR LESSEE.

Neither Hollywood Moon LLC nor any of its affiliates or related persons makes any representation, warranty, or guarantee, expressed or implied, in respect of any statement or information made or contained in these materials. Neither Hollywood Moon LLC nor any of its directors, officers, employees, or agents has or will have any responsibility or liability arising out of, or related to, these materials or the transactions contemplated by these materials, including any liability or responsibility for any statement or information made or contained in or the use of these materials. The square footages of units set forth in the other documents required by § 718.033. Florida Statutes uses (aguare footages, may differ from the square footages of units set forth in the other documents required by § 718.033. Florida Statutes uses (aguare footages, florida Statutes uses) aguare footages.