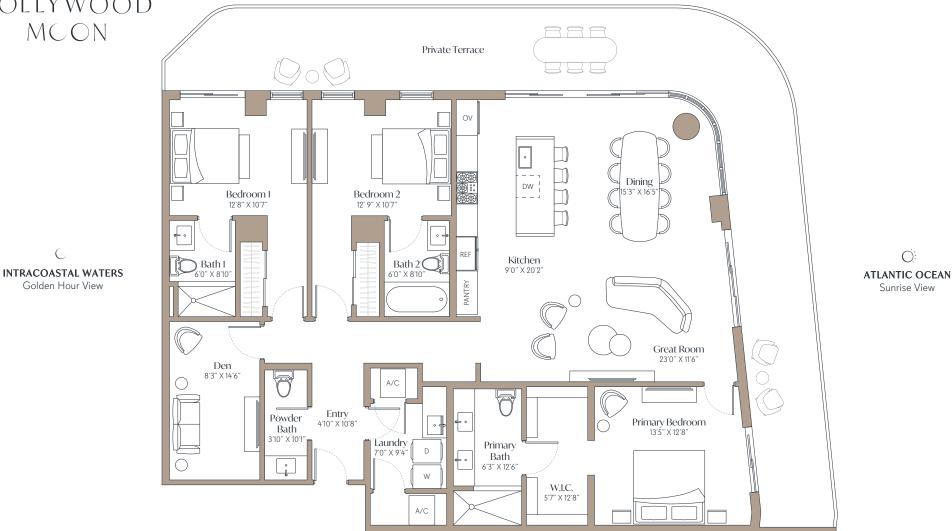

## Residence 04

3 Bedrooms + Den 3.5 Bathrooms 
 INTERIOR
 2,038 SqFt / 189 SqM

 EXTERIOR
 687-724 SqFt / 64-67 SqM

ORAL REPRESENTATIONS CANNOT BE RELIED UPON AS CORRECTLY STATING REPRESENTATIONS OF THE DEVELOPER. FOR CORRECT REPRESENTATIONS, MAKE REFERENCE TO THIS BROCHURE AND TO THE DOCUMENTS REQUIRED BY § 718.503, FLORIDA STATUTES, TO BE FURNISHED BY A DEVELOPER TO A BUYER OR LESSEE.

Neither Hollywood Moon LLC nor any of its affiliates or related persons makes any representation, warranty, or guarantee, expressed or implied, in respect of any statement or information made or contained in these materials. Neither Hollywood Moon LLC nor any of its directors, officers, employees, or agents has or will have any responsibility or liability arising out of, or related to, these materials or the transactions contemplated by these materials, including any liability or responsibility for any statement or information made or contained in or the use of these materials. The square footages of units set forth in the other documents required by § 718.033. Florida Statutes uses (aguare footages, may differ from the square footages of units set forth in the other documents required by § 718.033. Florida Statutes uses (aguare footages, florida Statutes uses) aguare footages.