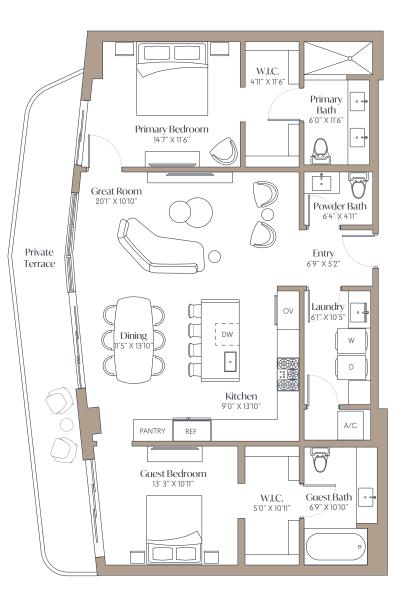

# HOLLYWOOD MCON

. R ÷ OV . PANTRY ò Guest Bath Powder Bath A/C Entry 5'4" X 5'6" 9'0" X 8'7" 12'3" X 12'1" Primary Bath 9'10" X 9'10" REF Laundry Kitchen/ 9'3" X 6'9 Dining 12'10" X 10'1 W D ۰ W.I.C. 4'11" X 11'0" Q: W.I.C. 9'10" X 6'6" INTRACOASTAL WATERS Primary Bedroom Guest Bedroom 11'0<sup>'''</sup> X 14'11'' Golden Hour View Sunrise View 11'0" X 12'10" Great Room 15'8" X 17'6" Private Terrace