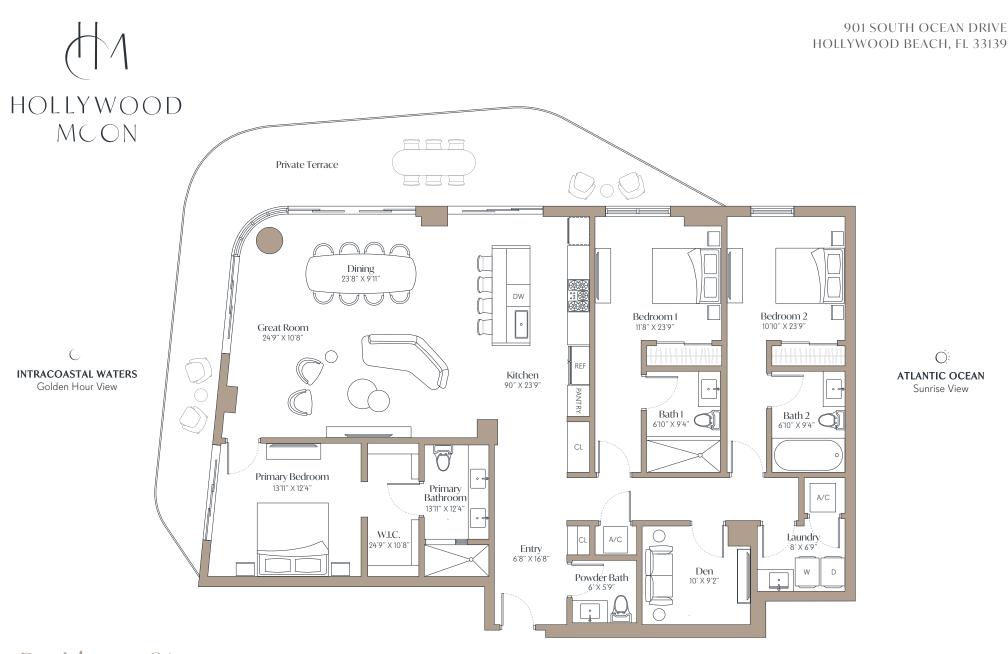

3 Bedrooms + Den 3.5 Bathrooms INTERIOR 2,116 SqFt / 197 SqM EXTERIOR 364-516 SqFt / 34-48 SqM

(a) ORAL REPRESENTATIONS CANNOT BE RELIED UPON AS CORRECTLY STATING REPRESENTATIONS OF THE DEVELOPER. FOR CORRECT REPRESENTATIONS, MAKE REFERENCE TO THIS BROCHURE AND TO THE DOCUMENTS REQUIRED BY § 718.503, FLORIDA STATUTES, TO BE FURNISHED BY A DEVELOPER TO A BUYER OR LESSEE.

901 SOUTH OCEAN DRIVE HOLLYWOOD BEACH, FL 33139

ő A/C Entry Powder Bath 6.0. X ę.e. 8.6. X 9.0. Laundry 9'10" X 9'6" • W D Primary Bath 10'9" X 7'3" OV Kitchen PANTRY 13'3" X 9'8" W.I.C. DW • 10'9" X 4'6" REF Dining 15'3" X 8'6" Primary Bedroom 10'9" X 20'6" Great Room 15'3" X 18'3" Private Terrace