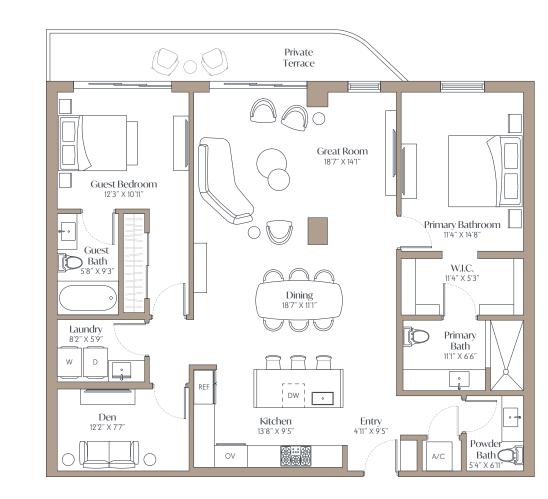

3 Bedrooms + Den 3.5 Bathrooms INTERIOR 2,116 SqFt / 197 SqM EXTERIOR 364-516 SqFt / 34-48 SqM

(a) ORAL REPRESENTATIONS CANNOT BE RELIED UPON AS CORRECTLY STATING REPRESENTATIONS OF THE DEVELOPER. FOR CORRECT REPRESENTATIONS, MAKE REFERENCE TO THIS BROCHURE AND TO THE DOCUMENTS REQUIRED BY § 718.503, FLORIDA STATUTES, TO BE FURNISHED BY A DEVELOPER TO A BUYER OR LESSEE.

Neither Hollywood Moon LLC nor any of its affiliates or related persons makes any representation, warranty, or guarantee, expressed or implied, in respect of any statement or information made or contained in these materials. Neither Hollywood Moon LLC nor any of its directors, officers, employees, or agents has or will have any responsibility or liability arising out of, or related to, these materials or the transactions contemplated by these materials, including any liability or responsibility for any statement or information made or contained in the se materials. The square footages of units set forth in the other documents required by § 718.033. Florida Statuties, to be furnitised by a developer to a buyer or lessee, and/or the methodology used to calculate such square footages.