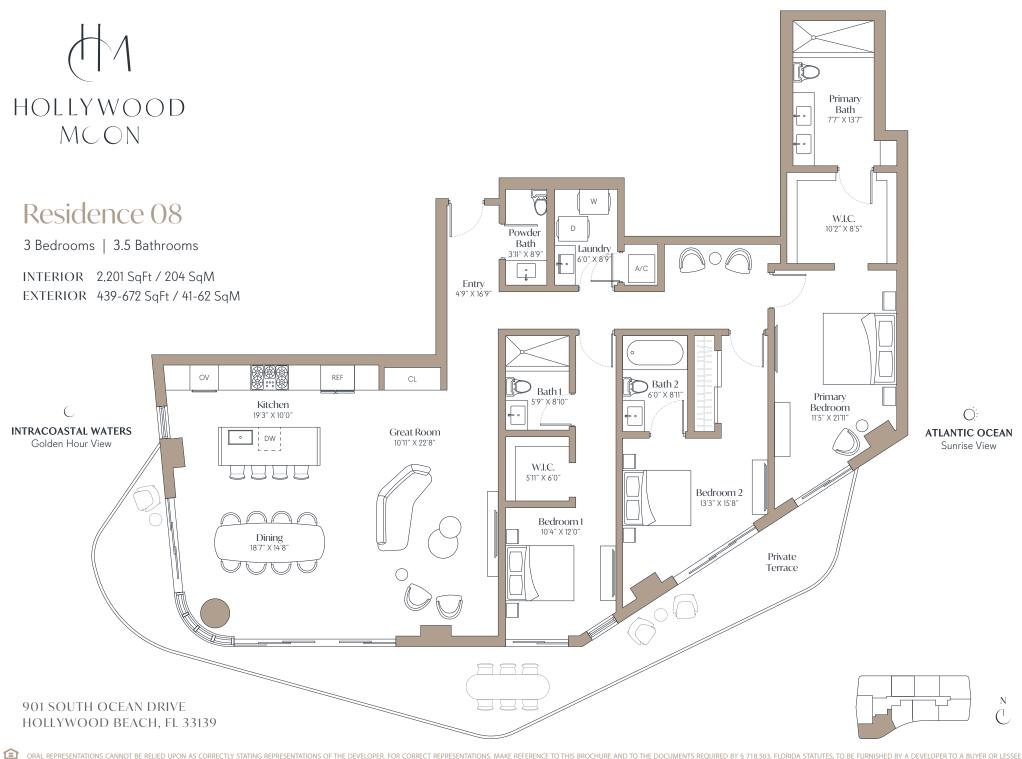

3 Bedrooms + Den 3.5 Bathrooms INTERIOR 2,116 SqFt / 197 SqM EXTERIOR 364-516 SqFt / 34-48 SqM

(a) ORAL REPRESENTATIONS CANNOT BE RELIED UPON AS CORRECTLY STATING REPRESENTATIONS OF THE DEVELOPER. FOR CORRECT REPRESENTATIONS, MAKE REFERENCE TO THIS BROCHURE AND TO THE DOCUMENTS REQUIRED BY § 718.503, FLORIDA STATUTES, TO BE FURNISHED BY A DEVELOPER TO A BUYER OR LESSEE.

901 SOUTH OCEAN DRIVE HOLLYWOOD BEACH, FL 33139

ő A/C Entry Powder Bath 6.0. X ę.e. 8.6. X 9.0. Laundry 9'10" X 9'6" • W D Primary Bath 10'9" X 7'3" OV Kitchen PANTRY 13'3" X 9'8" W.I.C. DW • 10'9" X 4'6" REF Dining 15'3" X 8'6" Primary Bedroom 10'9" X 20'6" Great Room 15'3" X 18'3" Private Terrace