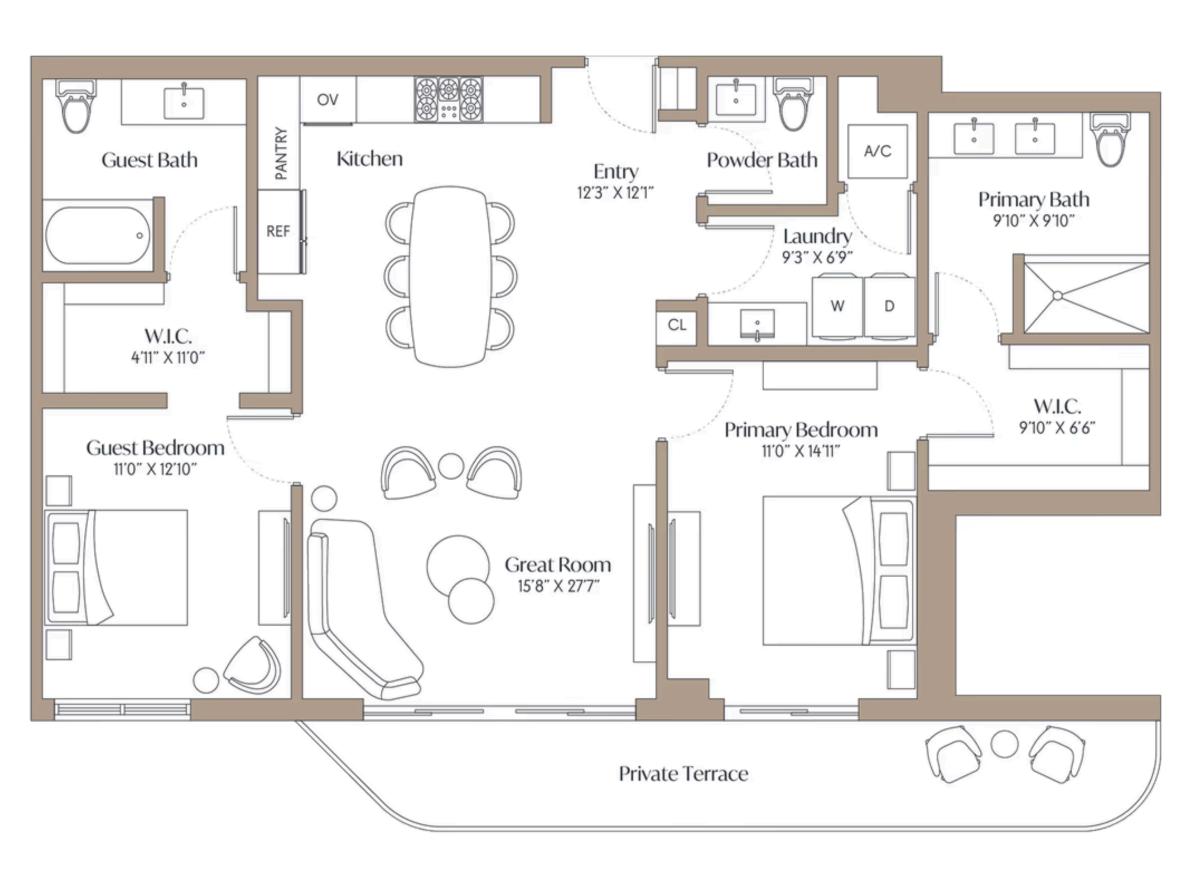

|    | Residence | Beds    | Baths | Int. SF     |
|----|-----------|---------|-------|-------------|
| 03 |           | 2 + DEN | 2.5   | 1,575 SQ FT |

|    | Residence | Beds  | Baths | Int. SF     |
|----|-----------|-------|-------|-------------|
| 04 | 3         | + DEN | 3.5   | 2,038 SQ FT |