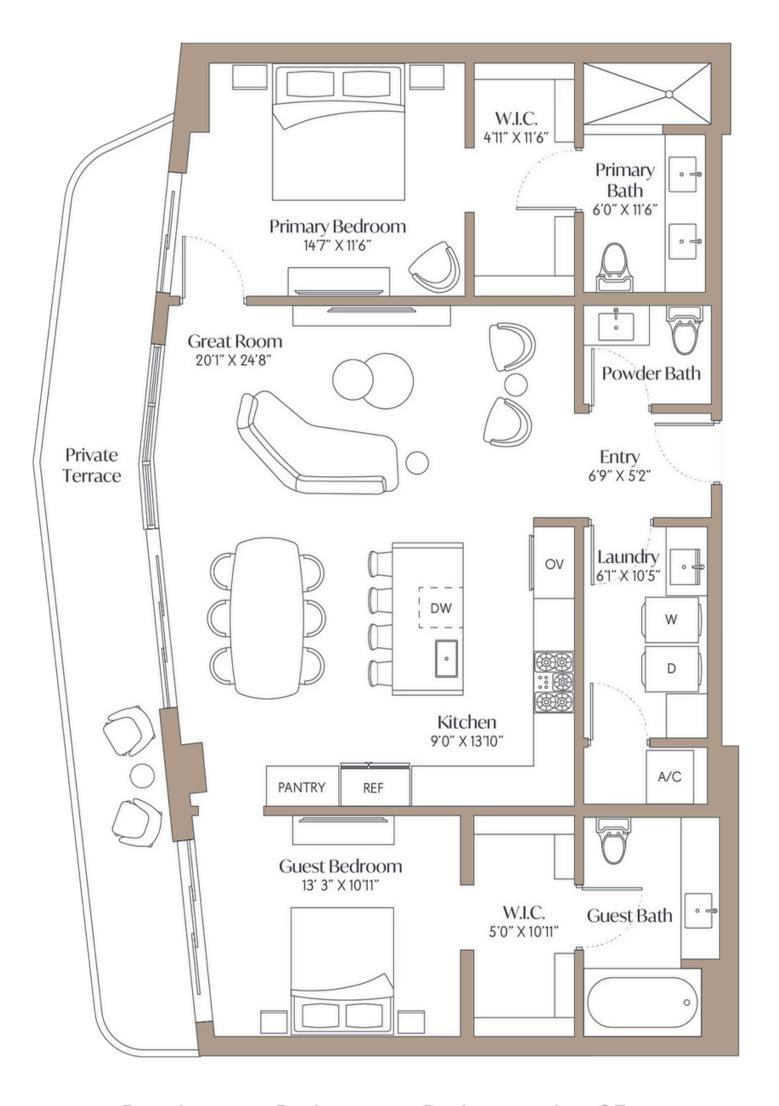

| Residence | Beds    | Baths | Int. SF     |
|-----------|---------|-------|-------------|
| 01        | 3 + DEN | 3.5   | 2,116 SQ FT |

| Residence | Beds | Baths | Int. SF     |
|-----------|------|-------|-------------|
| 02        | 2    | 2.5   | 1,423 SQ FT |