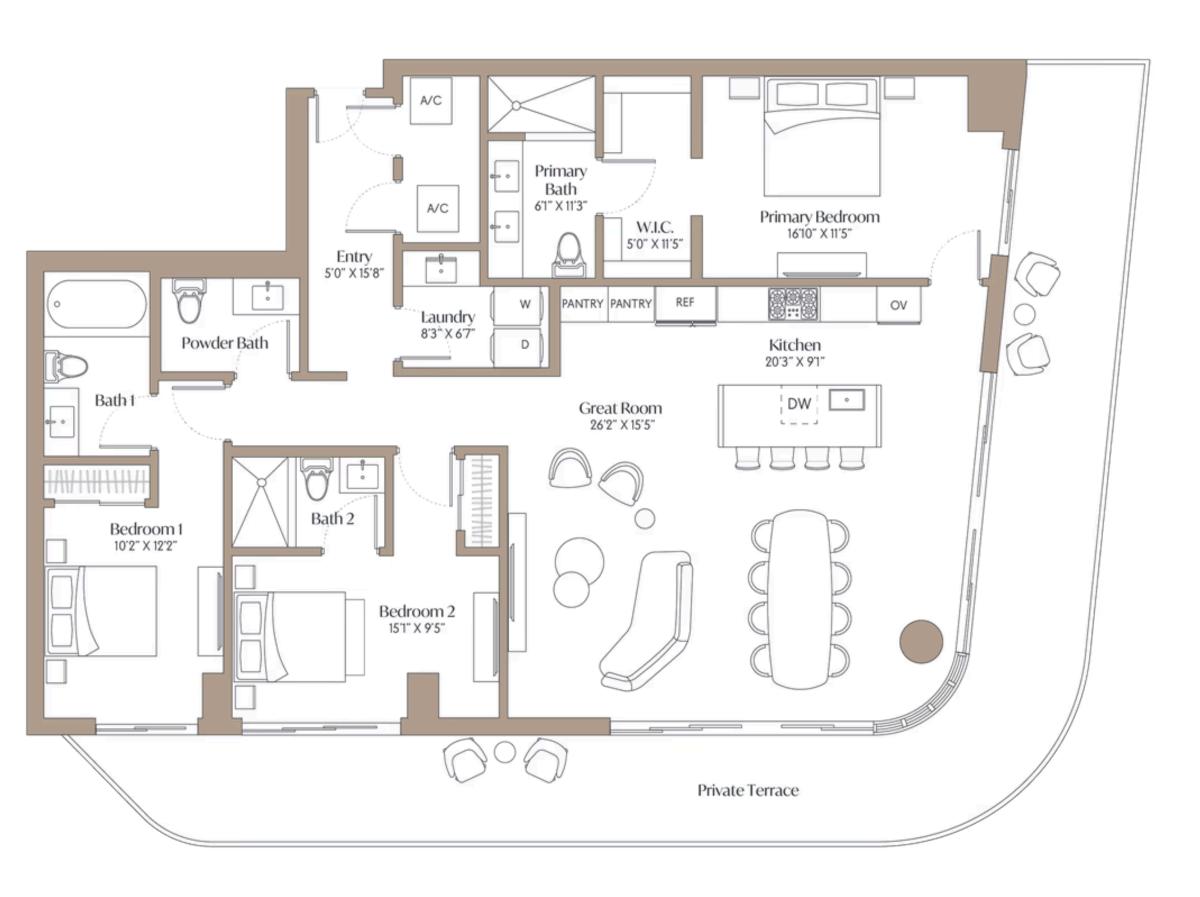

|    | Residence | Beds    | Baths | Int. SF     |
|----|-----------|---------|-------|-------------|
| 05 |           | 3 + DEN | 3.5   | 1,852 SQ FT |

|    | Residence | beas  | baths | int. Sr     |
|----|-----------|-------|-------|-------------|
| 06 | 2         | + DEN | 2.5   | 1,611 SQ FT |