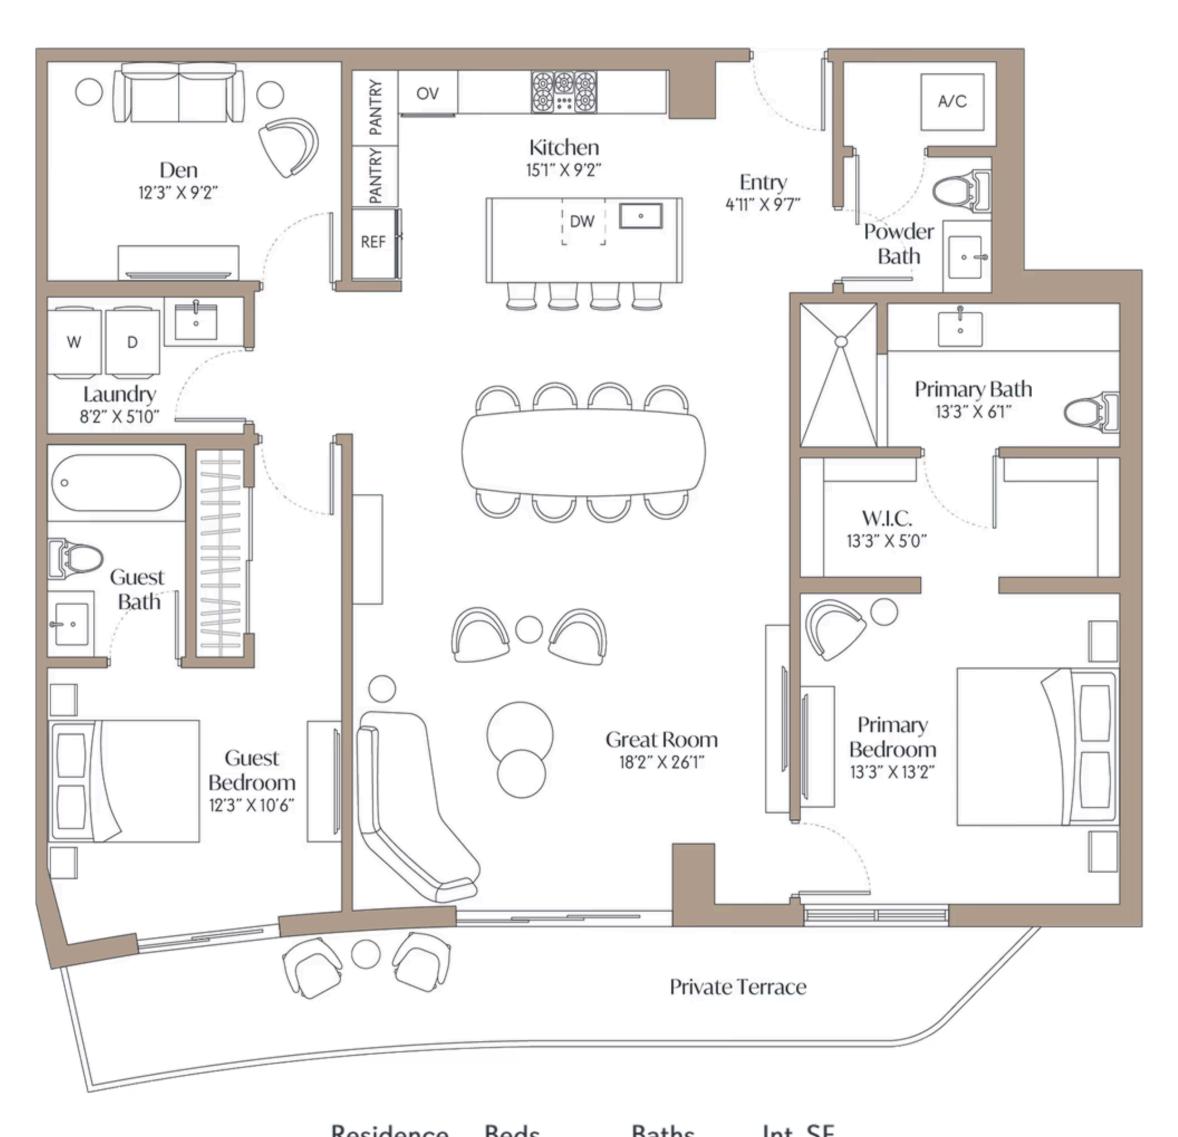

10 2 + DEN 2.5 1,706 SQ FT

| Reside | nce Beds | Baths | Int. SF     |
|--------|----------|-------|-------------|
| 11     | 2        | 2.5   | 1,324 SQ FT |

|    | Residence | Beds    | Baths | Int. SF     |
|----|-----------|---------|-------|-------------|
| 12 |           | 3 + DEN | 3.5   | 2,117 SQ FT |