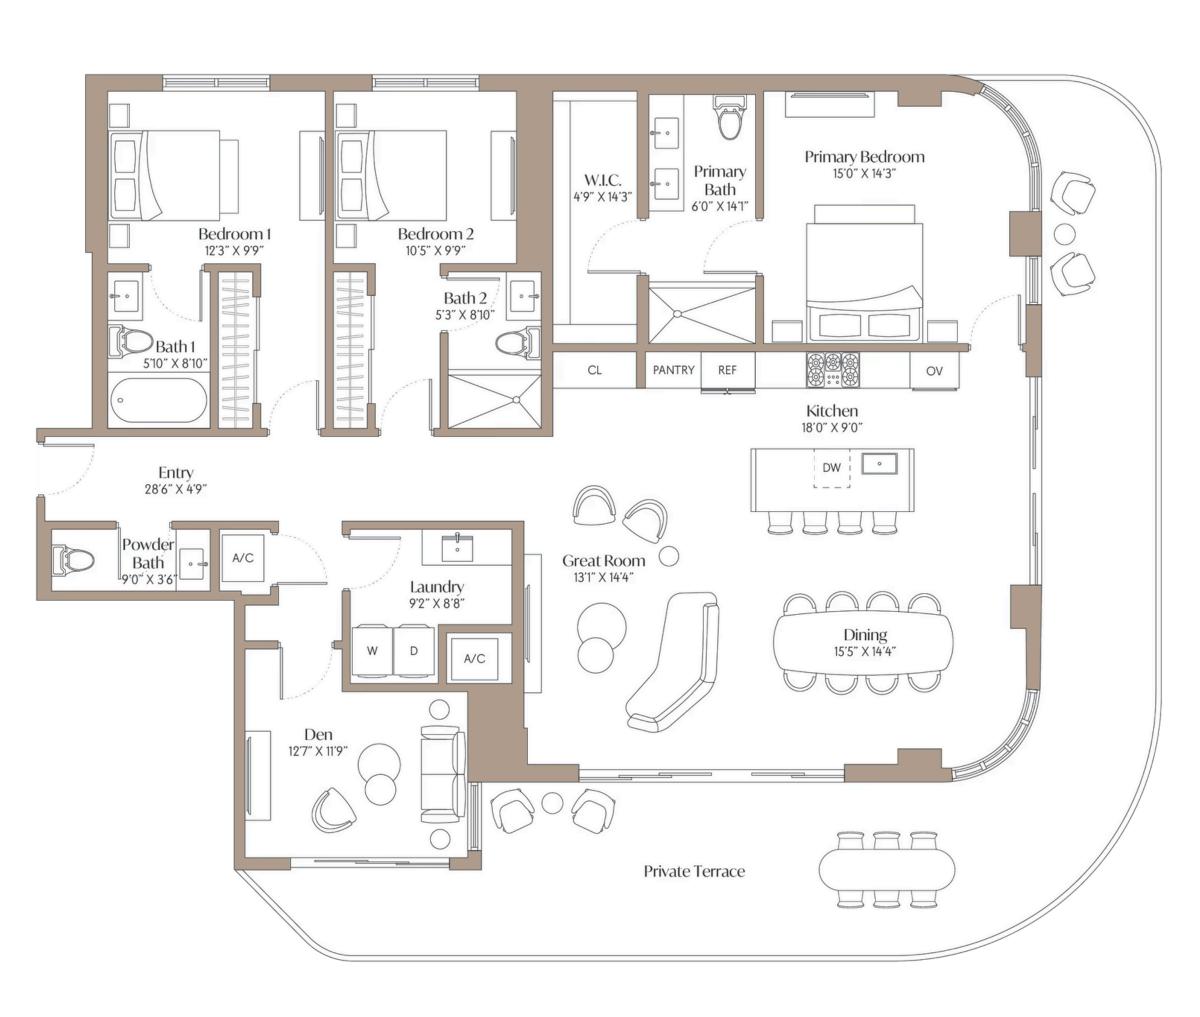

|    | Residence | Beds    | Baths | Int. SF     |
|----|-----------|---------|-------|-------------|
| 05 |           | 3 + DEN | 3.5   | 1,852 SQ FT |

|    | Residence | beas  | baths | int. Sr     |
|----|-----------|-------|-------|-------------|
| 06 | 2         | + DEN | 2.5   | 1,611 SQ FT |