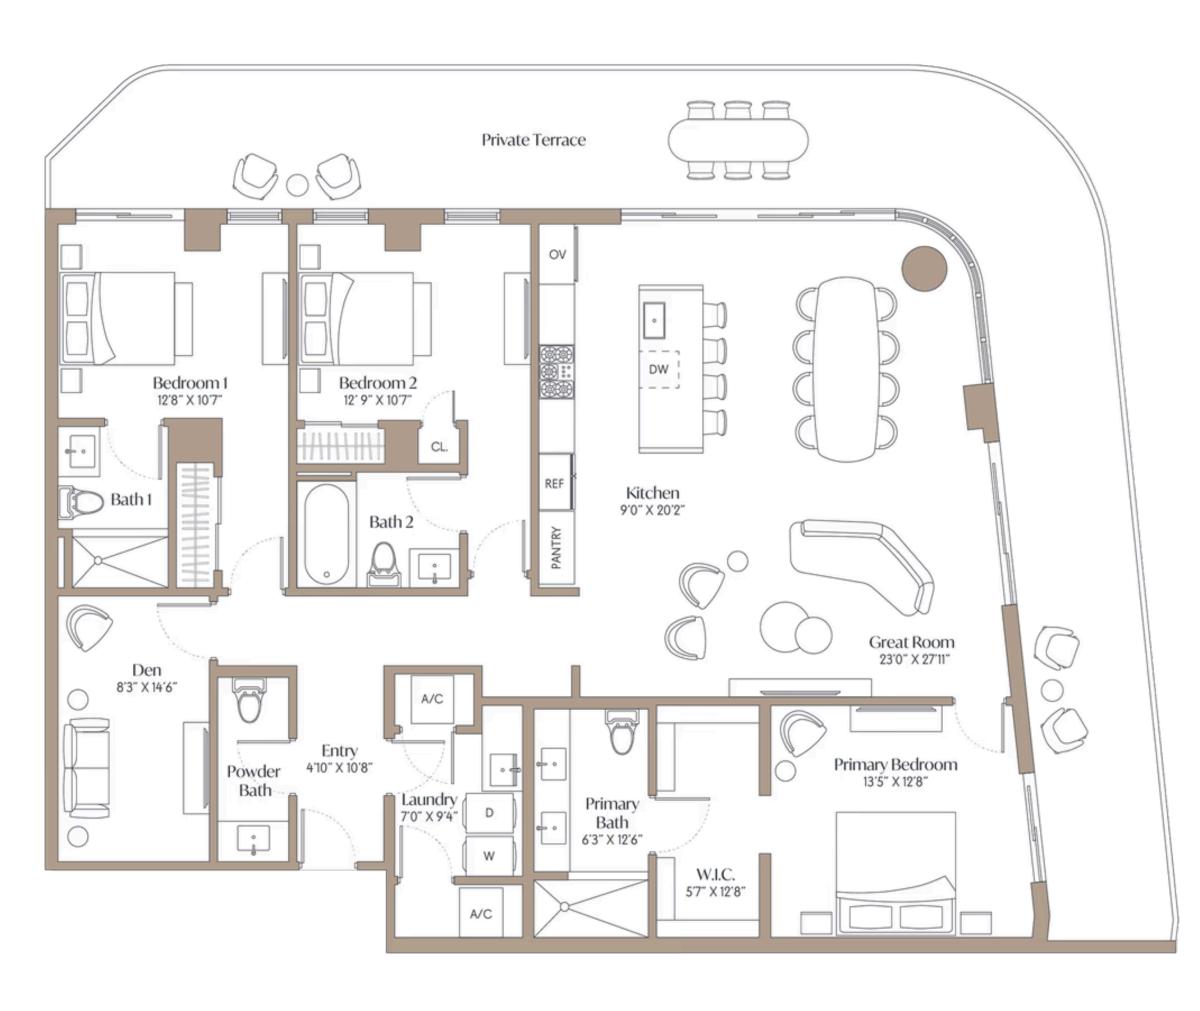

10 2 + DEN 2.5 1,706 SQ FT

| Reside | nce Beds | Baths | Int. SF     |
|--------|----------|-------|-------------|
| 11     | 2        | 2.5   | 1,324 SQ FT |

|    | Residence | Beds    | Baths | Int. SF     |
|----|-----------|---------|-------|-------------|
| 12 |           | 3 + DEN | 3.5   | 2,117 SQ FT |