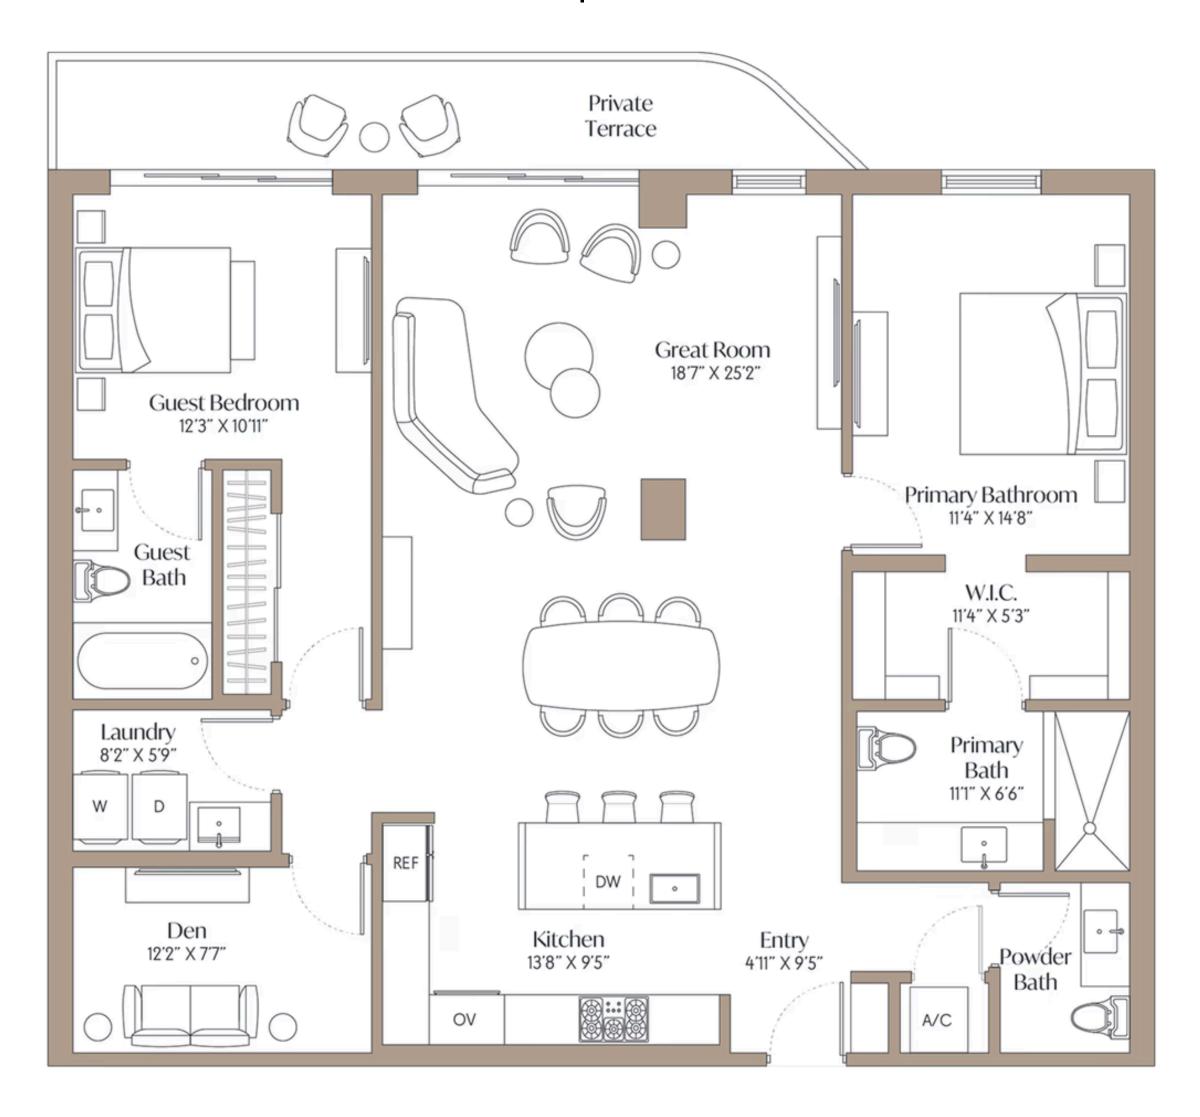

|    | Residence | Beds    | Baths | Int. SF     |
|----|-----------|---------|-------|-------------|
| 05 |           | 3 + DEN | 3.5   | 1,852 SQ FT |

|    | Residence | beas  | baths | int. Sr     |
|----|-----------|-------|-------|-------------|
| 06 | 2         | + DEN | 2.5   | 1,611 SQ FT |