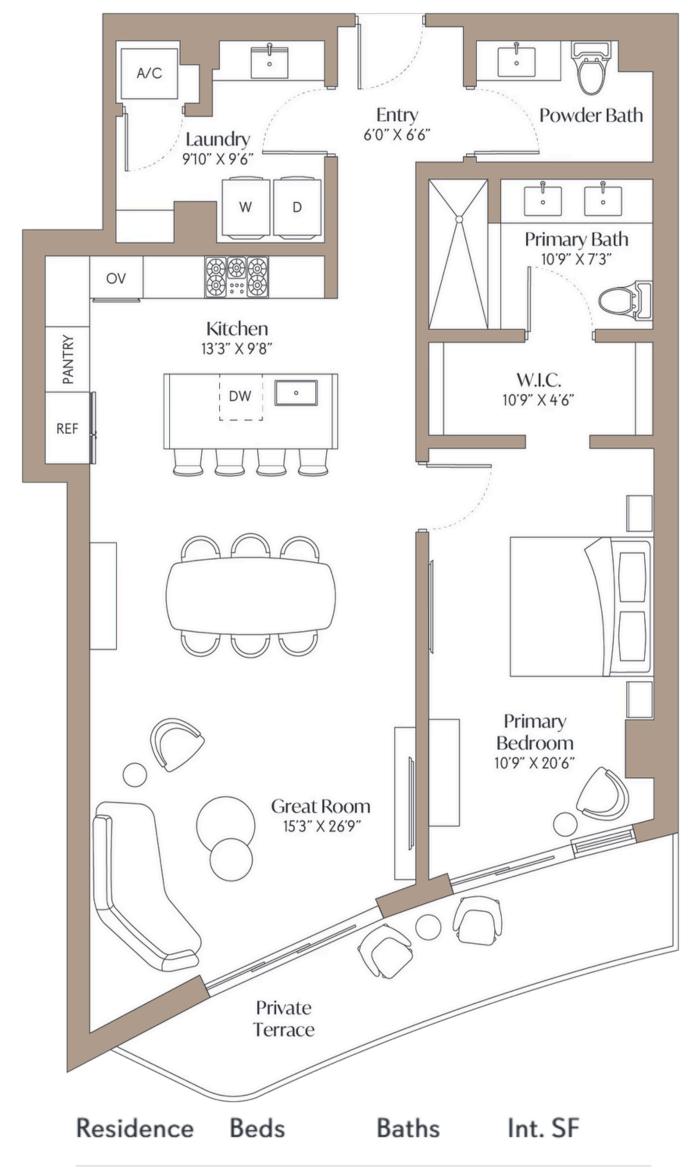

07 1 1.5 1,171 SQ FT

|    | Residence | Beds | Baths | Int. SF     |
|----|-----------|------|-------|-------------|
| 08 |           | 3    | 3.5   | 2,201 SQ FT |

Residence Beds Baths Int. SF

O9 2 2.5 1,341 SQ FT