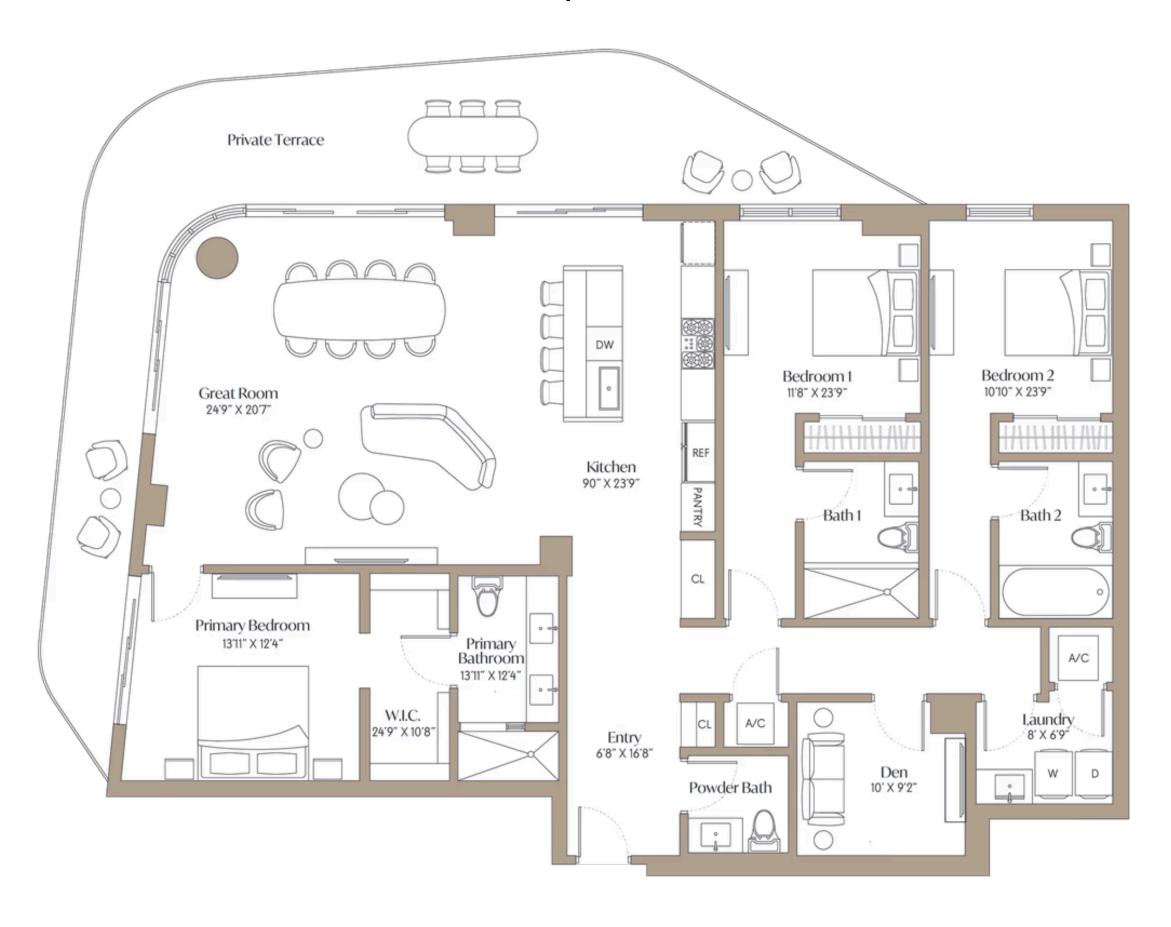

| Residence | Beds    | Baths | Int. SF     |
|-----------|---------|-------|-------------|
| 01        | 3 + DEN | 3.5   | 2,116 SQ FT |

| Residence | Beds | Baths | Int. SF     |
|-----------|------|-------|-------------|
| 02        | 2    | 2.5   | 1,423 SQ FT |