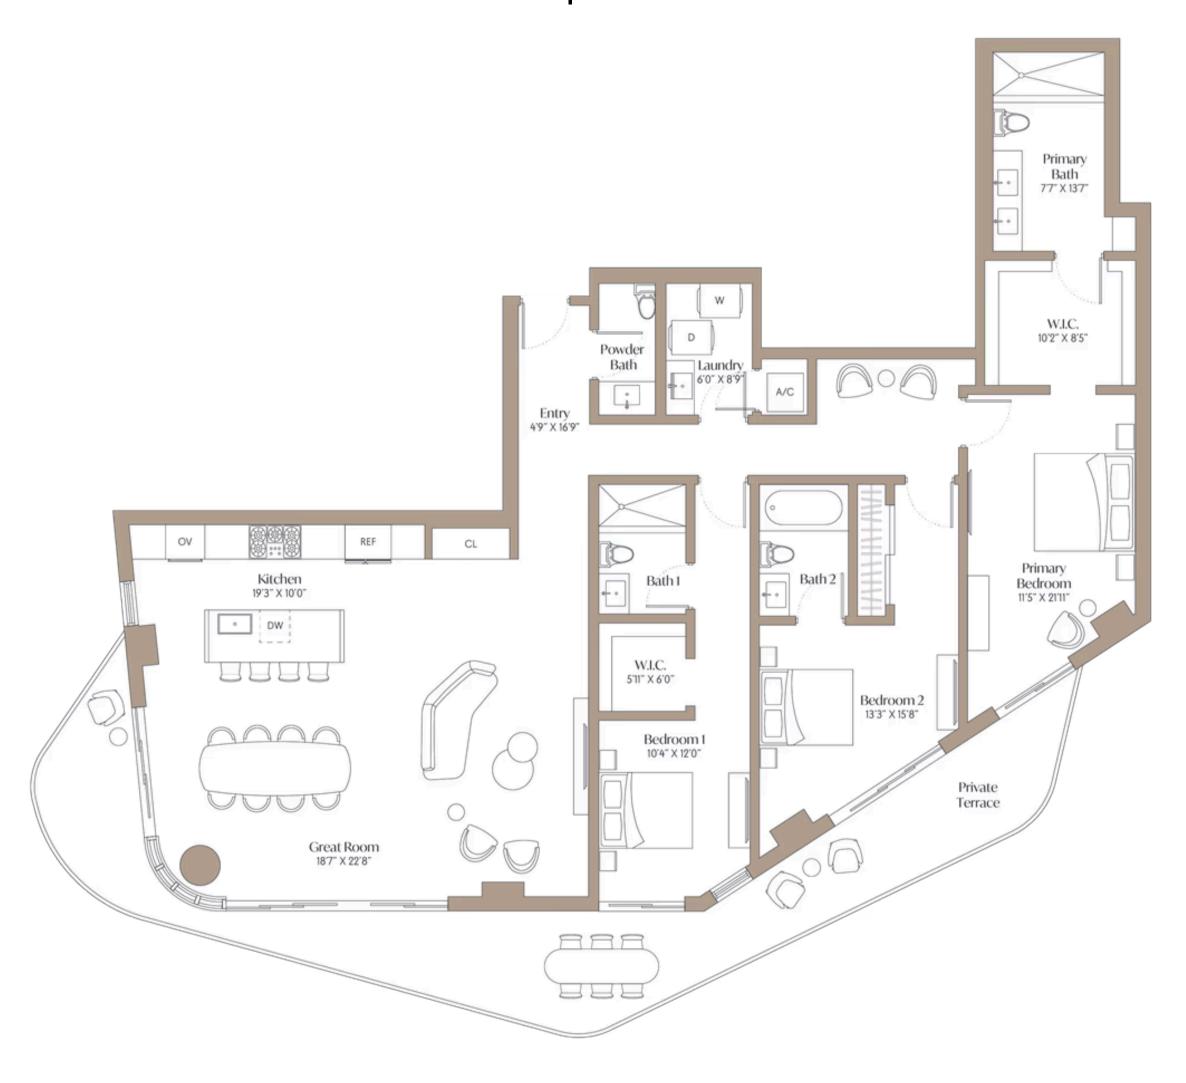

|    | Residence | Beds    | Baths | Int. SF     |
|----|-----------|---------|-------|-------------|
| 05 |           | 3 + DEN | 3.5   | 1,852 SQ FT |

|    | Residence | beas  | baths | int. Sr     |
|----|-----------|-------|-------|-------------|
| 06 | 2         | + DEN | 2.5   | 1,611 SQ FT |