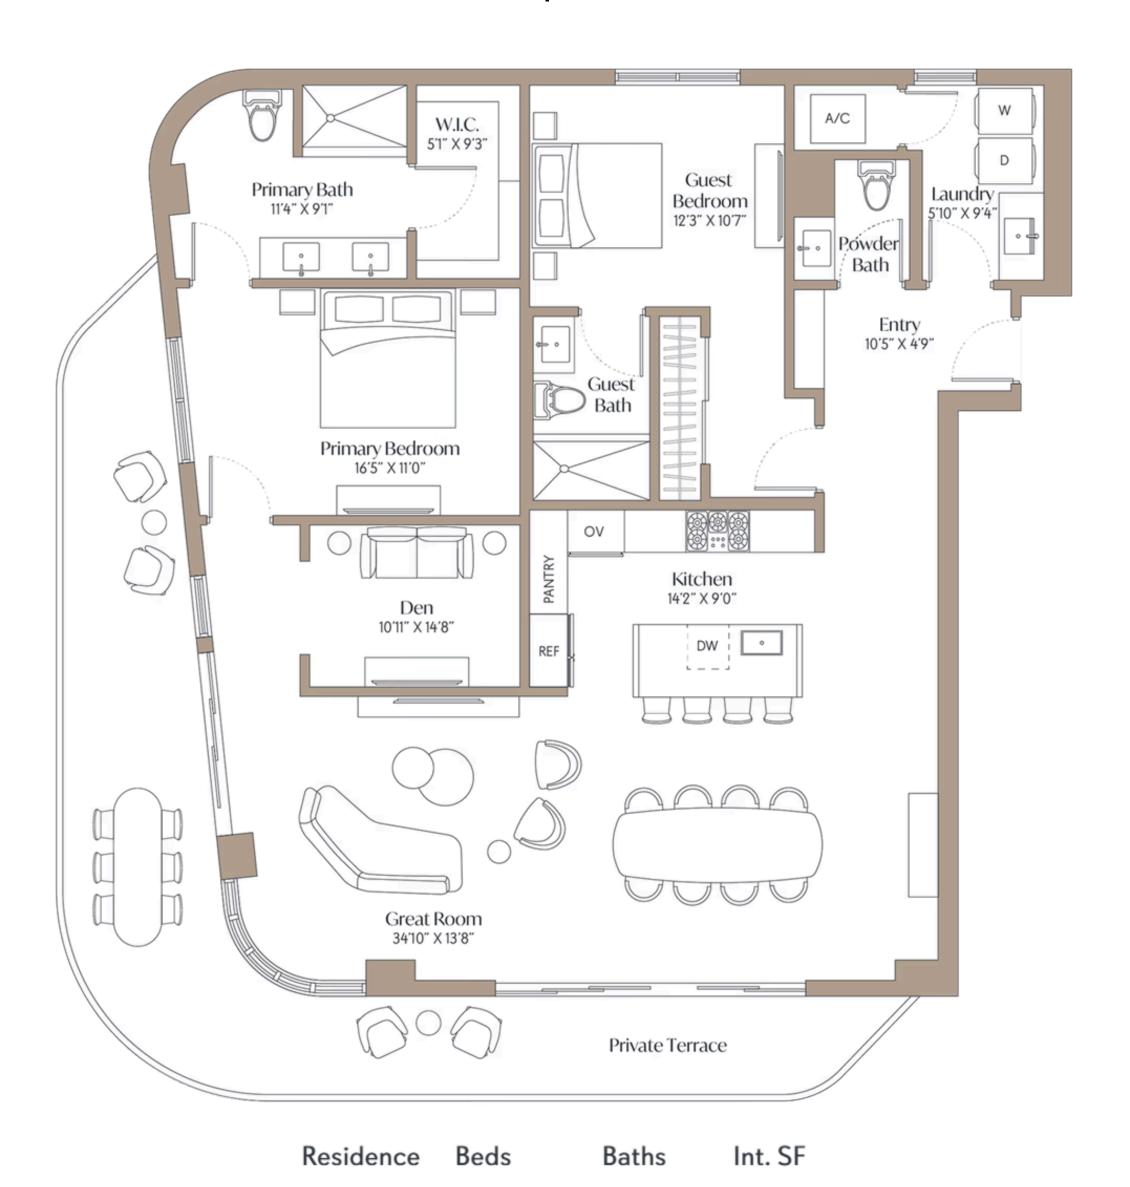

|    | Residence | Beds    | Baths | Int. SF     |
|----|-----------|---------|-------|-------------|
| 03 |           | 2 + DEN | 2.5   | 1,575 SQ FT |

|    | Residence | Beds  | Baths | Int. SF     |
|----|-----------|-------|-------|-------------|
| 04 | 3         | + DEN | 3.5   | 2,038 SQ FT |