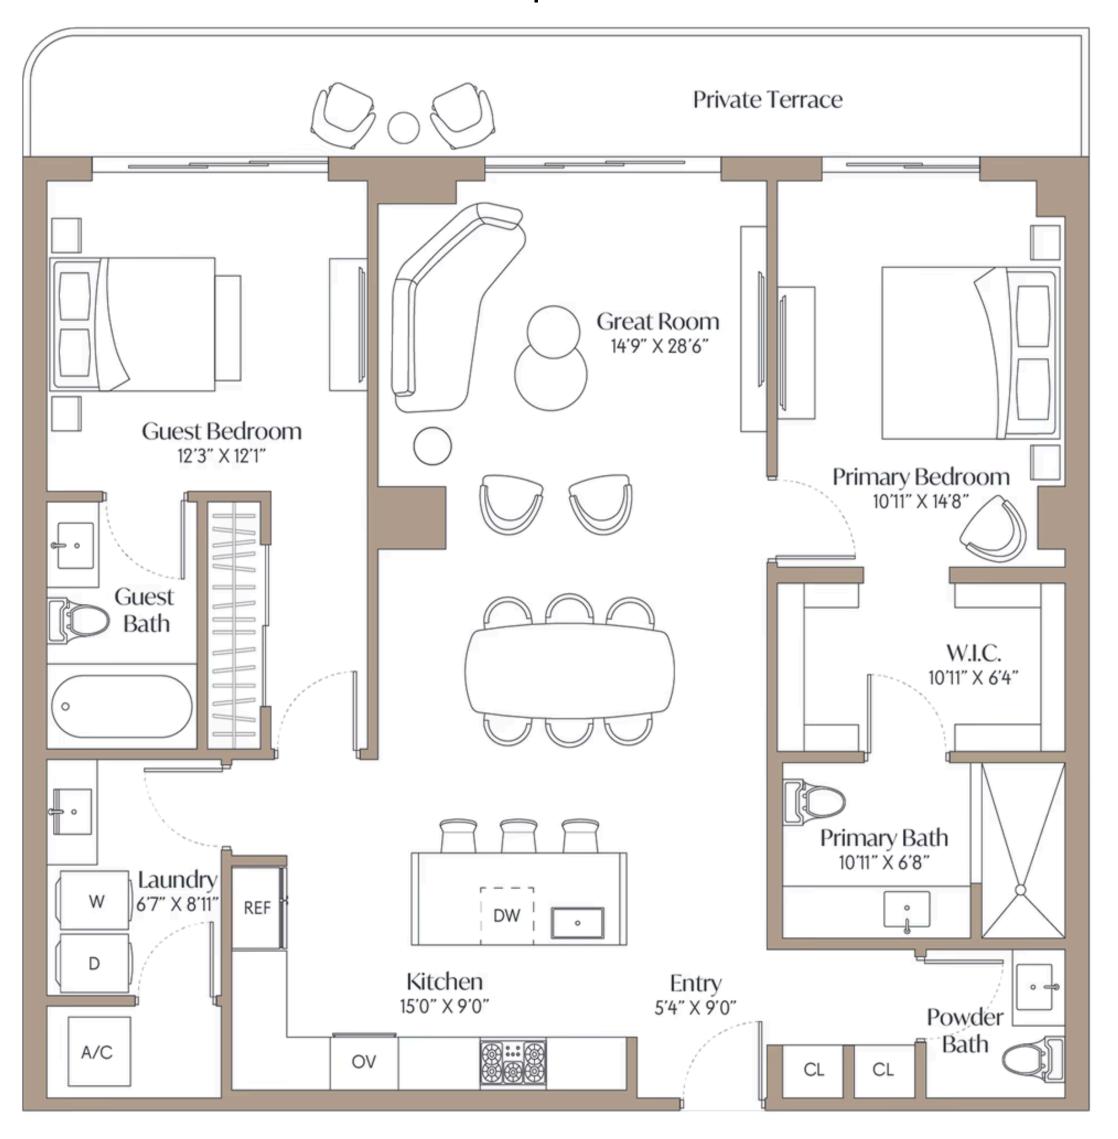

|    | Residence | Beds    | Baths | Int. SF     |
|----|-----------|---------|-------|-------------|
| 03 |           | 2 + DEN | 2.5   | 1,575 SQ FT |

|    | Residence | Beds  | Baths | Int. SF     |
|----|-----------|-------|-------|-------------|
| 04 | 3         | + DEN | 3.5   | 2,038 SQ FT |